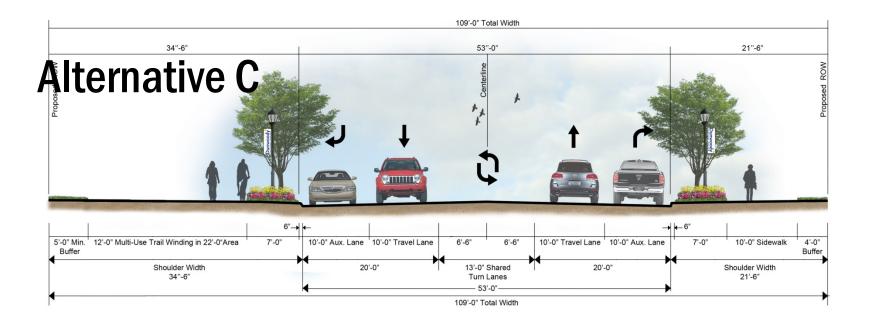

- Traffic Flow: Good to Fair
- Bicycle Environment: Very Good
- Walkability: Very Good
- Streetscape/Aesthetics: Very Good
- Property Impact: Minimal

- Traffic Flow: Good to Fair
- Bicycle Environment: Very Good to Good
- Walkability: Very Good
- Streetscape/Aesthetics: Very Good
- Property Impacts: Minimal