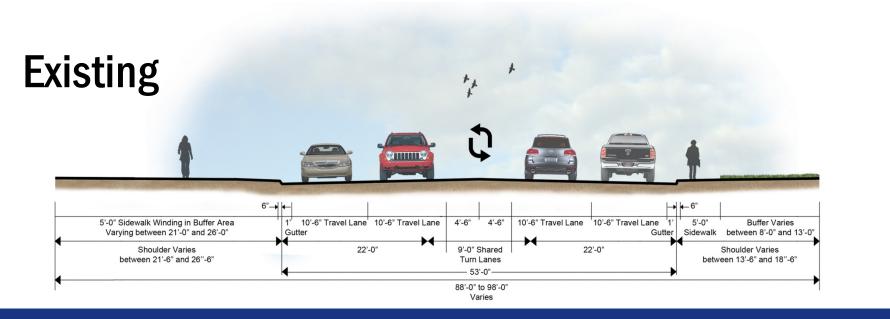

- Traffic Flow: Good to Fair
- Bicycle Environment: Poor
- Walkability: Fair
- Streetscape/Aesthetics: Poor
- Property Impacts: N/A

- Traffic Flow: Good to Fair
- Bicycle Environment: Excellent
- Walkability: Excellent
- Streetscape/Aesthetics: Very Good
- Property Impacts: Minimal