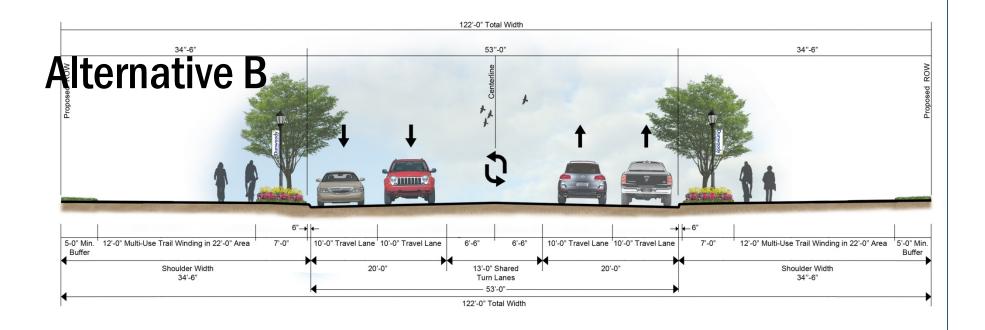

- Traffic Flow: Good to Fair
- Bicycle Environment: Very Good
- Walkability: Very Good
- Streetscape/Aesthetics: Very Good
- Property Impact: Minimal

- Traffic Flow: Good to Fair
- Bicycle Environment: Very Good to Good
- Walkability: Very Good
- Streetscape/Aesthetics: Very Good
- Property Impacts: Minimal