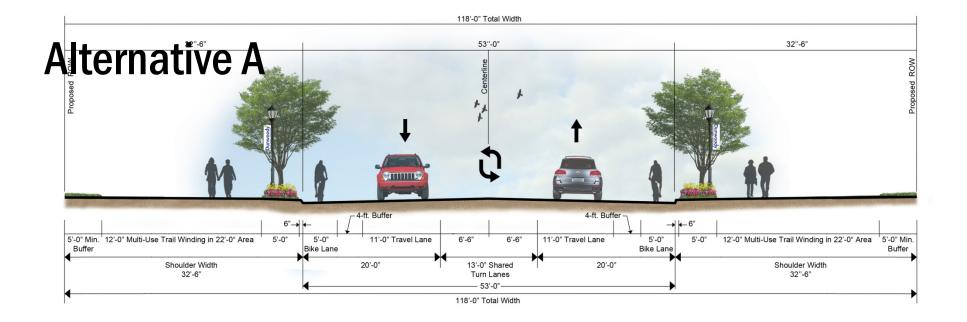

- Traffic Flow: Good to Fair
- Bicycle Environment: Poor
- Walkability: Fair
- Streetscape/Aesthetics: Poor
- Property Impacts: N/A

- Traffic Flow: Good to Fair
- Bicycle Environment: Excellent
- Walkability: Excellent
- Streetscape/Aesthetics: Very Good
- Property Impacts: Minimal