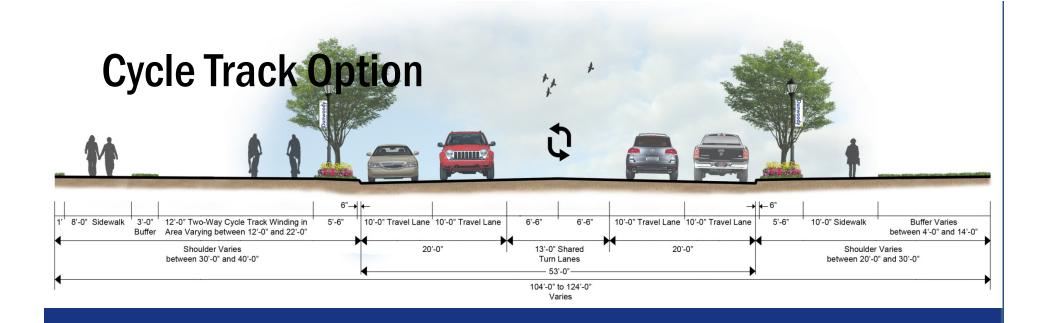

- Traffic Flow: Good to Fair
- Bicycle Environment: Very Good
- Walkability: Excellent
- Streetscape/Aesthetics: Very Good
- Property Impacts: Significant

Simplified cycle track plan view Image to be added here...