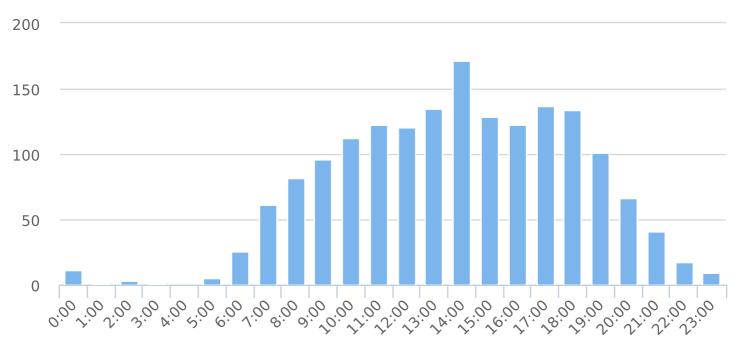

| Hour    | Spd<br>Lim | 1<br>to<br>5 | 6<br>to<br>10 | 11<br>to<br>15 | 16<br>to<br>20 | 21<br>to<br>25 | 26<br>to<br>30 | 31<br>to<br>35 | 36<br>to<br>40 | 41<br>to<br>45 | 46<br>to<br>50 | 51<br>to<br>55 | 56<br>to<br>60 | 61<br>to<br>65 | 66<br>to<br>70 | 71<br>to<br>75 | 76<br>to<br>80 | 81<br>to<br>85 | 86<br>to<br>90 | 91<br>to<br>95 | 96<br>to<br>100 | Avg<br>Spd | Total<br># |
|---------|------------|--------------|---------------|----------------|----------------|----------------|----------------|----------------|----------------|----------------|----------------|----------------|----------------|----------------|----------------|----------------|----------------|----------------|----------------|----------------|-----------------|------------|------------|
| 0:00    | 25         | 0            | 0             | 1              | 4              | 2              | 3              | 1              | 0              | 0              | 0              | 0              | 0              | 0              | 0              | 0              | 0              | 0              | 0              | 0              | 0               | 24.8       | 11         |
| 1:00    | 25         | 0            | 0             | 0              | 0              | 1              | 0              | 0              | 0              | 0              | 0              | 0              | 0              | 0              | 0              | 0              | 0              | 0              | 0              | 0              | 0               | 23.0       | 1          |
| 2:00    | 25         | 0            | 1             | 1              | 1              | 0              | 0              | 0              | 0              | 0              | 0              | 0              | 0              | 0              | 0              | 0              | 0              | 0              | 0              | 0              | 0               | 15.5       | 3          |
| 3:00    | 25         | 0            | 0             | 0              | 0              | 1              | 0              | 0              | 0              | 0              | 0              | 0              | 0              | 0              | 0              | 0              | 0              | 0              | 0              | 0              | 0               | 22.0       | 1          |
| 4:00    | 25         | 0            | 0             | 0              | 0              | 0              | 0              | 0              | 0              | 0              | 0              | 0              | 0              | 0              | 0              | 0              | 0              | 0              | 0              | 0              | 0               | 0.0        | 0          |
| 5:00    | 25         | 0            | 2             | 0              | 0              | 2              | 1              | 0              | 0              | 0              | 0              | 0              | 0              | 0              | 0              | 0              | 0              | 0              | 0              | 0              | 0               | 20.0       | 5          |
| 6:00    | 25         | 0            | 7             | 1              | 2              | 10             | 6              | 0              | 0              | 0              | 0              | 0              | 0              | 0              | 0              | 0              | 0              | 0              | 0              | 0              | 0               | 20.6       | 26         |
| 7:00    | 25         | 3            | 8             | 1              | 3              | 17             | 22             | 3              | 4              | 0              | 0              | 0              | 0              | 0              | 0              | 0              | 0              | 0              | 0              | 0              | 0               | 23.7       | 61         |
| 8:00    | 25         | 1            | 3             | 2              | 15             | 22             | 31             | 7              | 1              | 0              | 0              | 0              | 0              | 0              | 0              | 0              | 0              | 0              | 0              | 0              | 0               | 23.6       | 82         |
| 9:00    | 25         | 1            | 11            | 6              | 15             | 35             | 23             | 5              | 0              | 0              | 0              | 0              | 0              | 0              | 0              | 0              | 0              | 0              | 0              | 0              | 0               | 21.3       | 96         |
| 10:00   | 25         | 2            | 11            | 9              | 20             | 39             | 26             | 5              | 0              | 0              | 0              | 0              | 0              | 0              | 0              | 0              | 0              | 0              | 0              | 0              | 0               | 20.9       | 112        |
| 11:00   | 25         | 2            | 10            | 10             | 26             | 38             | 25             | 10             | 1              | 0              | 0              | 0              | 0              | 0              | 0              | 0              | 0              | 0              | 0              | 0              | 0               | 21.7       | 122        |
| 12:00   | 25         | 0            | 10            | 8              | 14             | 35             | 41             | 11             | 1              | 0              | 0              | 0              | 0              | 0              | 0              | 0              | 0              | 0              | 0              | 0              | 0               | 23.7       | 120        |
| 13:00   | 25         | 2            | 8             | 10             | 19             | 50             | 36             | 10             | 0              | 0              | 0              | 0              | 0              | 0              | 0              | 0              | 0              | 0              | 0              | 0              | 0               | 22.6       | 135        |
| 14:00   | 25         | 11           | 46            | 8              | 17             | 49             | 33             | 6              | 1              | 0              | 0              | 0              | 0              | 0              | 0              | 0              | 0              | 0              | 0              | 0              | 0               | 21.1       | 171        |
| 15:00   | 25         | 2            | 4             | 5              | 20             | 49             | 37             | 10             | 0              | 2              | 0              | 0              | 0              | 0              | 0              | 0              | 0              | 0              | 0              | 0              | 0               | 24.0       | 129        |
| 16:00   | 25         | 0            | 7             | 6              | 20             | 44             | 34             | 9              | 1              | 1              | 0              | 0              | 0              | 0              | 0              | 0              | 0              | 0              | 0              | 0              | 0               | 23.6       | 122        |
| 17:00   | 25         | 4            | 7             | 7              | 19             | 39             | 53             | 7              | 1              | 0              | 0              | 0              | 0              | 0              | 0              | 0              | 0              | 0              | 0              | 0              | 0               | 23.3       | 137        |
| 18:00   | 25         | 0            | 3             | 5              | 14             | 41             | 53             | 14             | 4              | 0              | 0              | 0              | 0              | 0              | 0              | 0              | 0              | 0              | 0              | 0              | 0               | 25.1       | 134        |
| 19:00   | 25         | 1            | 8             | 10             | 16             | 26             | 29             | 9              | 0              | 1              | 1              | 0              | 0              | 0              | 0              | 0              | 0              | 0              | 0              | 0              | 0               | 22.3       | 101        |
| 20:00   | 25         | 2            | 3             | 9              | 6              | 23             | 19             | 3              | 1              | 0              | 0              | 0              | 0              | 0              | 0              | 0              | 0              | 0              | 0              | 0              | 0               | 22.6       | 66         |
| 21:00   | 25         | 0            | 2             | 1              | 6              | 11             | 16             | 4              | 0              | 1              | 0              | 0              | 0              | 0              | 0              | 0              | 0              | 0              | 0              | 0              | 0               | 24.4       | 41         |
| 22:00   | 25         | 0            | 1             | 1              | 2              | 7              | 4              | 1              | 0              | 1              | 0              | 0              | 0              | 0              | 0              | 0              | 0              | 0              | 0              | 0              | 0               | 24.1       | 17         |
| 23:00   | 25         | 0            | 0             | 1              | 1              | 3              | 3              | 0              | 1              | 0              | 0              | 0              | 0              | 0              | 0              | 0              | 0              | 0              | 0              | 0              | 0               | 26.0       | 9          |
| Total # |            | 31           | 152           | 102            | 240            | 544            | 495            | 115            | 16             | 6              | 1              | 0              | 0              | 0              | 0              | 0              | 0              | 0              | 0              | 0              | 0               | 21.7       | 1702       |

Generated by Christopher Irwin from City of Dunwoody (GA) on Aug 5, 2020 at 9:51:13 AM

Time View: By Hour (Total Volumes) Speed Bins: Size 5, Range 1 to 100 Site: 5257 Manhasset Cove , NB

Time of Day: 0:00 to 23:59 Dates: 7/29/2020 to 8/4/2020

#### Total Volume by Hour

Generated by Christopher Irwin from City of Dunwoody (GA) on Aug 5, 2020 at 9:51:55 AM

Time View: By Day of Week (Avg Volumes) Speed Bins: Size 5, Range 1 to 100 Site: 5257 Manhasset Cove , NB