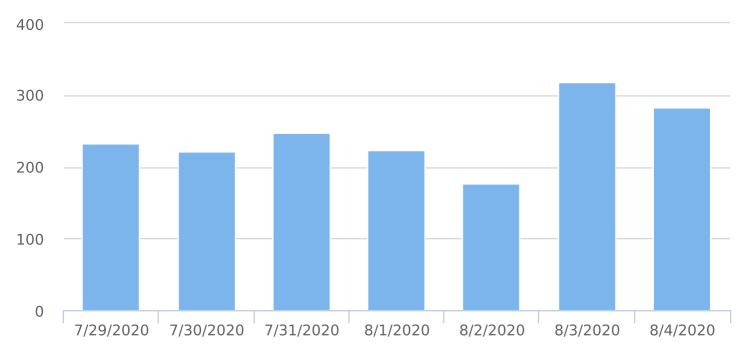

| Date      | Spd<br>Lim | 1<br>to<br>5 | 6<br>to<br>10 | 11<br>to<br>15 | 16<br>to<br>20 | 21<br>to<br>25 | 26<br>to<br>30 | 31<br>to<br>35 | 36<br>to<br>40 | 41<br>to<br>45 | 46<br>to<br>50 | 51<br>to<br>55 | 56<br>to<br>60 | 61<br>to<br>65 | 66<br>to<br>70 | 71<br>to<br>75 | 76<br>to<br>80 | 81<br>to<br>85 | 86<br>to<br>90 | 91<br>to<br>95 | 96<br>to<br>100 | Avg<br>Spd | Total<br># |
|-----------|------------|--------------|---------------|----------------|----------------|----------------|----------------|----------------|----------------|----------------|----------------|----------------|----------------|----------------|----------------|----------------|----------------|----------------|----------------|----------------|-----------------|------------|------------|
| 7/29/2020 | 25         | 5            | 13            | 9              | 36             | 86             | 67             | 12             | 3              | 2              | 0              | 0              | 0              | 0              | 0              | 0              | 0              | 0              | 0              | 0              | 0               | 22.8       | 233        |
| 7/30/2020 | 25         | 3            | 10            | 8              | 30             | 82             | 70             | 17             | 1              | 0              | 0              | 0              | 0              | 0              | 0              | 0              | 0              | 0              | 0              | 0              | 0               | 23.9       | 221        |
| 7/31/2020 | 25         | 5            | 19            | 10             | 33             | 76             | 72             | 28             | 4              | 1              | 0              | 0              | 0              | 0              | 0              | 0              | 0              | 0              | 0              | 0              | 0               | 23.4       | 248        |
| 8/1/2020  | 25         | 4            | 13            | 19             | 36             | 59             | 66             | 23             | 2              | 1              | 0              | 0              | 0              | 0              | 0              | 0              | 0              | 0              | 0              | 0              | 0               | 23.0       | 223        |
| 8/2/2020  | 25         | 2            | 16            | 10             | 24             | 61             | 48             | 12             | 1              | 2              | 0              | 0              | 0              | 0              | 0              | 0              | 0              | 0              | 0              | 0              | 0               | 23.7       | 176        |
| 8/3/2020  | 25         | 11           | 66            | 25             | 45             | 88             | 74             | 9              | 1              | 0              | 0              | 0              | 0              | 0              | 0              | 0              | 0              | 0              | 0              | 0              | 0               | 20.5       | 319        |
| 8/4/2020  | 25         | 1            | 15            | 21             | 36             | 92             | 98             | 14             | 4              | 0              | 1              | 0              | 0              | 0              | 0              | 0              | 0              | 0              | 0              | 0              | 0               | 22.5       | 282        |
| Total #   |            | 31           | 152           | 102            | 240            | 544            | 495            | 115            | 16             | 6              | 1              | 0              | 0              | 0              | 0              | 0              | 0              | 0              | 0              | 0              | 0               | 22.8       | 1702       |

#### Total Volume by Date