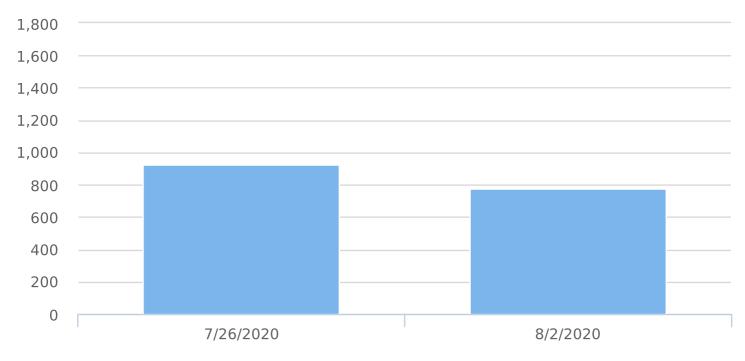

| Week          | 00:<br>00 | 01:<br>00 | 02:<br>00 | 03:<br>00 | 04:<br>00 | 05:<br>00 | 06:<br>00 | 07:<br>00 | 08:<br>00 | 09:<br>00 | 10:<br>00 | 11:<br>00 | 12:<br>00 | 13:<br>00 | 14:<br>00 | 15:<br>00 | 16:<br>00 | 17:<br>00 | 18:<br>00 | 19:<br>00 | 20:<br>00 | 21:<br>00 | 22:<br>00 | 23:<br>00 | Total |
|---------------|-----------|-----------|-----------|-----------|-----------|-----------|-----------|-----------|-----------|-----------|-----------|-----------|-----------|-----------|-----------|-----------|-----------|-----------|-----------|-----------|-----------|-----------|-----------|-----------|-------|
| 7/26/20<br>20 | 6         | 0         | 0         | 1         | 0         | 3         | 18        | 33        | 48        | 54        | 58        | 64        | 54        | 74        | 76        | 80        | 66        | 85        | 77        | 57        | 38        | 20        | 10        | 3         | 925   |
| 8/2/202<br>0  | 5         | 1         | 3         | 0         | 0         | 2         | 8         | 28        | 34        | 42        | 54        | 58        | 66        | 61        | 95        | 49        | 56        | 52        | 57        | 44        | 28        | 21        | 7         | 6         | 777   |
| Total #       | 11        | 1         | 3         | 1         | 0         | 5         | 26        | 61        | 82        | 96        | 112       | 122       | 120       | 135       | 171       | 129       | 122       | 137       | 134       | 101       | 66        | 41        | 17        | 9         | 1702  |

Time View: By Week (Total Volumes) Speed Bins: Size 5, Range 1 to 100

Generated by Christopher Irwin from City of Dunwoody (GA) on Aug 5, 2020 at 9:55:40 AM

Site: 5257 Manhasset Cove , NB

### Total Volume by Week

Generated by Christopher Irwin from City of Dunwoody (GA) on Aug 5, 2020 at 9:51:13 AM

Time View: By Hour (Total Volumes) Speed Bins: Size 5, Range 1 to 100 Site: 5257 Manhasset Cove , NB