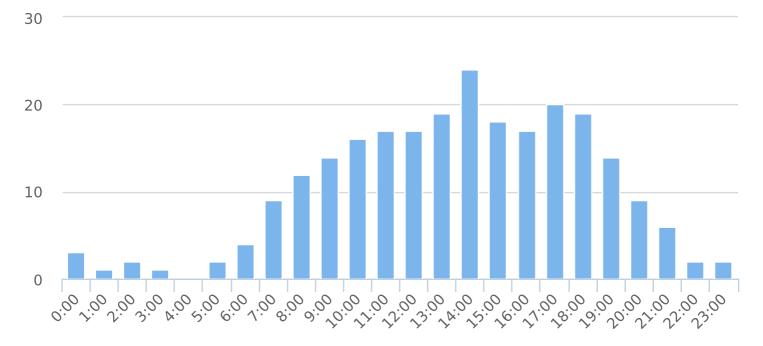

| Hour    | Spd<br>Lim | 1<br>to<br>5 | 6<br>to<br>10 | 11<br>to<br>15 | 16<br>to<br>20 | 21<br>to<br>25 | 26<br>to<br>30 | 31<br>to<br>35 | 36<br>to<br>40 | 41<br>to<br>45 | 46<br>to<br>50 | 51<br>to<br>55 | 56<br>to<br>60 | 61<br>to<br>65 | 66<br>to<br>70 | 71<br>to<br>75 | 76<br>to<br>80 | 81<br>to<br>85 | 86<br>to<br>90 | 91<br>to<br>95 | 96<br>to<br>100 | Avg<br>Spd | Total<br># |
|---------|------------|--------------|---------------|----------------|----------------|----------------|----------------|----------------|----------------|----------------|----------------|----------------|----------------|----------------|----------------|----------------|----------------|----------------|----------------|----------------|-----------------|------------|------------|
| 0:00    | 25         | 0            | 0             | 1              | 4              | 2              | 3              | 1              | 0              | 0              | 0              | 0              | 0              | 0              | 0              | 0              | 0              | 0              | 0              | 0              | 0               | 24.8       | 11         |
| 1:00    | 25         | 0            | 0             | 0              | 0              | 1              | 0              | 0              | 0              | 0              | 0              | 0              | 0              | 0              | 0              | 0              | 0              | 0              | 0              | 0              | 0               | 23.0       | 1          |
| 2:00    | 25         | 0            | 1             | 1              | 1              | 0              | 0              | 0              | 0              | 0              | 0              | 0              | 0              | 0              | 0              | 0              | 0              | 0              | 0              | 0              | 0               | 15.5       | 3          |
| 3:00    | 25         | 0            | 0             | 0              | 0              | 1              | 0              | 0              | 0              | 0              | 0              | 0              | 0              | 0              | 0              | 0              | 0              | 0              | 0              | 0              | 0               | 22.0       | 1          |
| 4:00    | 25         | 0            | 0             | 0              | 0              | 0              | 0              | 0              | 0              | 0              | 0              | 0              | 0              | 0              | 0              | 0              | 0              | 0              | 0              | 0              | 0               | 0.0        | 0          |
| 5:00    | 25         | 0            | 2             | 0              | 0              | 2              | 1              | 0              | 0              | 0              | 0              | 0              | 0              | 0              | 0              | 0              | 0              | 0              | 0              | 0              | 0               | 20.0       | 5          |
| 6:00    | 25         | 0            | 7             | 1              | 2              | 10             | 6              | 0              | 0              | 0              | 0              | 0              | 0              | 0              | 0              | 0              | 0              | 0              | 0              | 0              | 0               | 20.6       | 26         |
| 7:00    | 25         | 3            | 8             | 1              | 3              | 17             | 22             | 3              | 4              | 0              | 0              | 0              | 0              | 0              | 0              | 0              | 0              | 0              | 0              | 0              | 0               | 23.7       | 61         |
| 8:00    | 25         | 1            | 3             | 2              | 15             | 22             | 31             | 7              | 1              | 0              | 0              | 0              | 0              | 0              | 0              | 0              | 0              | 0              | 0              | 0              | 0               | 23.6       | 82         |
| 9:00    | 25         | 1            | 11            | 6              | 15             | 35             | 23             | 5              | 0              | 0              | 0              | 0              | 0              | 0              | 0              | 0              | 0              | 0              | 0              | 0              | 0               | 21.3       | 96         |
| 10:00   | 25         | 2            | 11            | 9              | 20             | 39             | 26             | 5              | 0              | 0              | 0              | 0              | 0              | 0              | 0              | 0              | 0              | 0              | 0              | 0              | 0               | 20.9       | 112        |
| 11:00   | 25         | 2            | 10            | 10             | 26             | 38             | 25             | 10             | 1              | 0              | 0              | 0              | 0              | 0              | 0              | 0              | 0              | 0              | 0              | 0              | 0               | 21.7       | 122        |
| 12:00   | 25         | 0            | 10            | 8              | 14             | 35             | 41             | 11             | 1              | 0              | 0              | 0              | 0              | 0              | 0              | 0              | 0              | 0              | 0              | 0              | 0               | 23.7       | 120        |
| 13:00   | 25         | 2            | 8             | 10             | 19             | 50             | 36             | 10             | 0              | 0              | 0              | 0              | 0              | 0              | 0              | 0              | 0              | 0              | 0              | 0              | 0               | 22.6       | 135        |
| 14:00   | 25         | 11           | 46            | 8              | 17             | 49             | 33             | 6              | 1              | 0              | 0              | 0              | 0              | 0              | 0              | 0              | 0              | 0              | 0              | 0              | 0               | 21.1       | 171        |
| 15:00   | 25         | 2            | 4             | 5              | 20             | 49             | 37             | 10             | 0              | 2              | 0              | 0              | 0              | 0              | 0              | 0              | 0              | 0              | 0              | 0              | 0               | 24.0       | 129        |
| 16:00   | 25         | 0            | 7             | 6              | 20             | 44             | 34             | 9              | 1              | 1              | 0              | 0              | 0              | 0              | 0              | 0              | 0              | 0              | 0              | 0              | 0               | 23.6       | 122        |
| 17:00   | 25         | 4            | 7             | 7              | 19             | 39             | 53             | 7              | 1              | 0              | 0              | 0              | 0              | 0              | 0              | 0              | 0              | 0              | 0              | 0              | 0               | 23.3       | 137        |
| 18:00   | 25         | 0            | 3             | 5              | 14             | 41             | 53             | 14             | 4              | 0              | 0              | 0              | 0              | 0              | 0              | 0              | 0              | 0              | 0              | 0              | 0               | 25.1       | 134        |
| 19:00   | 25         | 1            | 8             | 10             | 16             | 26             | 29             | 9              | 0              | 1              | 1              | 0              | 0              | 0              | 0              | 0              | 0              | 0              | 0              | 0              | 0               | 22.3       | 101        |
| 20:00   | 25         | 2            | 3             | 9              | 6              | 23             | 19             | 3              | 1              | 0              | 0              | 0              | 0              | 0              | 0              | 0              | 0              | 0              | 0              | 0              | 0               | 22.6       | 66         |
| 21:00   | 25         | 0            | 2             | 1              | 6              | 11             | 16             | 4              | 0              | 1              | 0              | 0              | 0              | 0              | 0              | 0              | 0              | 0              | 0              | 0              | 0               | 24.4       | 41         |
| 22:00   | 25         | 0            | 1             | 1              | 2              | 7              | 4              | 1              | 0              | 1              | 0              | 0              | 0              | 0              | 0              | 0              | 0              | 0              | 0              | 0              | 0               | 24.1       | 17         |
| 23:00   | 25         | 0            | 0             | 1              | 1              | 3              | 3              | 0              | 1              | 0              | 0              | 0              | 0              | 0              | 0              | 0              | 0              | 0              | 0              | 0              | 0               | 26.0       | 9          |
| Total # |            | 31           | 152           | 102            | 240            | 544            | 495            | 115            | 16             | 6              | 1              | 0              | 0              | 0              | 0              | 0              | 0              | 0              | 0              | 0              | 0               | 21.7       | 1702       |

Generated by Christopher Irwin from City of Dunwoody (GA) on Aug 5, 2020 at 9:51:13 AM

Time View: By Hour (Total Volumes) Speed Bins: Size 5, Range 1 to 100 Site: 5257 Manhasset Cove , NB

Time of Day: 0:00 to 23:59 Dates: 7/29/2020 to 8/4/2020

#### Total Volume by Hour

Generated by Christopher Irwin from City of Dunwoody (GA) on Aug 5, 2020 at 9:51:55 AM

Time View: By Day of Week (Avg Volumes) Speed Bins: Size 5, Range 1 to 100 Site: 5257 Manhasset Cove , NB