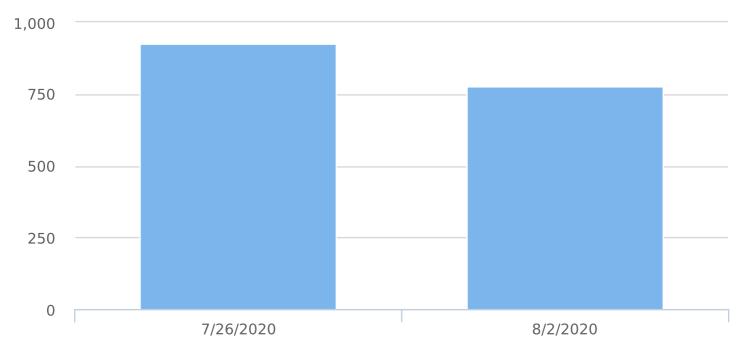

| Week          | 00:<br>00 | 01:<br>00 | 02:<br>00 | 03:<br>00 | 04:<br>00 | 05:<br>00 | 06:<br>00 | 07:<br>00 | 08:<br>00 | 09:<br>00 | 10:<br>00 | 11:<br>00 | 12:<br>00 | 13:<br>00 | 14:<br>00 | 15:<br>00 | 16:<br>00 | 17:<br>00 | 18:<br>00 | 19:<br>00 | 20:<br>00 | 21:<br>00 | 22:<br>00 | 23:<br>00 | Total |
|---------------|-----------|-----------|-----------|-----------|-----------|-----------|-----------|-----------|-----------|-----------|-----------|-----------|-----------|-----------|-----------|-----------|-----------|-----------|-----------|-----------|-----------|-----------|-----------|-----------|-------|
| 7/26/20<br>20 | 6         | 0         | 0         | 1         | 0         | 3         | 18        | 33        | 48        | 54        | 58        | 64        | 54        | 74        | 76        | 80        | 66        | 85        | 77        | 57        | 38        | 20        | 10        | 3         | 925   |
| 8/2/202<br>0  | 5         | 1         | 3         | 0         | 0         | 2         | 8         | 28        | 34        | 42        | 54        | 58        | 66        | 61        | 95        | 49        | 56        | 52        | 57        | 44        | 28        | 21        | 7         | 6         | 777   |
| Total #       | 11        | 1         | 3         | 1         | 0         | 5         | 26        | 61        | 82        | 96        | 112       | 122       | 120       | 135       | 171       | 129       | 122       | 137       | 134       | 101       | 66        | 41        | 17        | 9         | 1702  |

Time View: By Week (Total Volumes) Speed Bins: Size 5, Range 1 to 100

Generated by Christopher Irwin from City of Dunwoody (GA) on Aug 5, 2020 at 9:55:40 AM

Site: 5257 Manhasset Cove , NB

### Total Volume by Week

Generated by Christopher Irwin from City of Dunwoody (GA) on Aug 5, 2020 at 9:51:13 AM

Time View: By Hour (Total Volumes) Speed Bins: Size 5, Range 1 to 100 Site: 5257 Manhasset Cove , NB