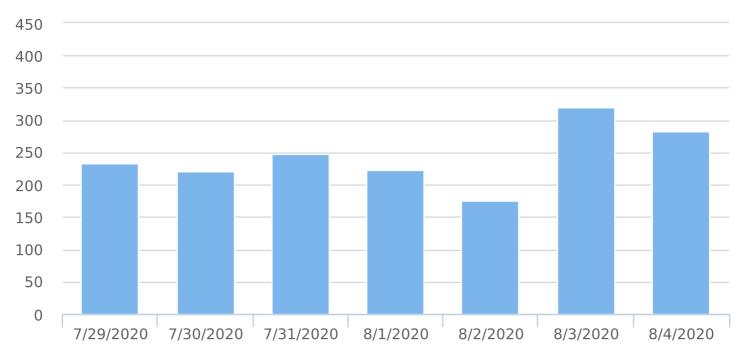

| Date      | Spd<br>Lim | 1<br>to<br>5 | 6<br>to<br>10 | 11<br>to<br>15 | 16<br>to<br>20 | 21<br>to<br>25 | 26<br>to<br>30 | 31<br>to<br>35 | 36<br>to<br>40 | 41<br>to<br>45 | 46<br>to<br>50 | 51<br>to<br>55 | 56<br>to<br>60 | 61<br>to<br>65 | 66<br>to<br>70 | 71<br>to<br>75 | 76<br>to<br>80 | 81<br>to<br>85 | 86<br>to<br>90 | 91<br>to<br>95 | 96<br>to<br>100 | Avg<br>Spd | Total<br># |
|-----------|------------|--------------|---------------|----------------|----------------|----------------|----------------|----------------|----------------|----------------|----------------|----------------|----------------|----------------|----------------|----------------|----------------|----------------|----------------|----------------|-----------------|------------|------------|
| 7/29/2020 | 25         | 5            | 13            | 9              | 36             | 86             | 67             | 12             | 3              | 2              | 0              | 0              | 0              | 0              | 0              | 0              | 0              | 0              | 0              | 0              | 0               | 22.8       | 233        |
| 7/30/2020 | 25         | 3            | 10            | 8              | 30             | 82             | 70             | 17             | 1              | 0              | 0              | 0              | 0              | 0              | 0              | 0              | 0              | 0              | 0              | 0              | 0               | 23.9       | 221        |
| 7/31/2020 | 25         | 5            | 19            | 10             | 33             | 76             | 72             | 28             | 4              | 1              | 0              | 0              | 0              | 0              | 0              | 0              | 0              | 0              | 0              | 0              | 0               | 23.4       | 248        |
| 8/1/2020  | 25         | 4            | 13            | 19             | 36             | 59             | 66             | 23             | 2              | 1              | 0              | 0              | 0              | 0              | 0              | 0              | 0              | 0              | 0              | 0              | 0               | 23.0       | 223        |
| 8/2/2020  | 25         | 2            | 16            | 10             | 24             | 61             | 48             | 12             | 1              | 2              | 0              | 0              | 0              | 0              | 0              | 0              | 0              | 0              | 0              | 0              | 0               | 23.7       | 176        |
| 8/3/2020  | 25         | 11           | 66            | 25             | 45             | 88             | 74             | 9              | 1              | 0              | 0              | 0              | 0              | 0              | 0              | 0              | 0              | 0              | 0              | 0              | 0               | 20.5       | 319        |
| 8/4/2020  | 25         | 1            | 15            | 21             | 36             | 92             | 98             | 14             | 4              | 0              | 1              | 0              | 0              | 0              | 0              | 0              | 0              | 0              | 0              | 0              | 0               | 22.5       | 282        |
| Total #   |            | 31           | 152           | 102            | 240            | 544            | 495            | 115            | 16             | 6              | 1              | 0              | 0              | 0              | 0              | 0              | 0              | 0              | 0              | 0              | 0               | 22.8       | 1702       |

Generated by Christopher Irwin from City of Dunwoody (GA) on Aug 5, 2020 at 9:52:42 AM

Time View: By Date (Total Volumes) Speed Bins: Size 5, Range 1 to 100 Site: 5257 Manhasset Cove , NB

Time of Day: 0:00 to 23:59 Dates: 7/29/2020 to 8/4/2020

#### Total Volume by Date