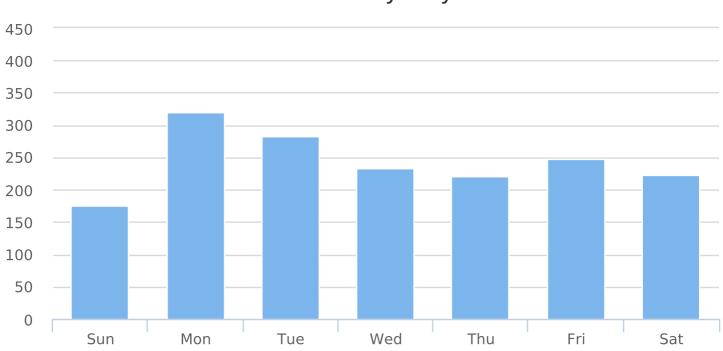

| Day of<br>Week |   | 01:<br>00 | 02:<br>00 | 03:<br>00 | 04:<br>00 | 05:<br>00 | 06:<br>00 | 07:<br>00 | 08:<br>00 | 09:<br>00 | 10:<br>00 | 11:<br>00 | 12:<br>00 | 13:<br>00 | 14:<br>00 | 15:<br>00 | 16:<br>00 | 17:<br>00 | 18:<br>00 | 19:<br>00 | 20:<br>00 | 21:<br>00 | 22:<br>00 | 23:<br>00 | Total |
|----------------|---|-----------|-----------|-----------|-----------|-----------|-----------|-----------|-----------|-----------|-----------|-----------|-----------|-----------|-----------|-----------|-----------|-----------|-----------|-----------|-----------|-----------|-----------|-----------|-------|
| Sun            | 0 | 0         | 1         | 0         | 0         | 0         | 2         | 4         | 8         | 13        | 8         | 17        | 16        | 9         | 13        | 16        | 12        | 14        | 15        | 11        | 4         | 12        | 1         | 0         | 176   |
| Mon            | 0 | 1         | 2         | 0         | 0         | 0         | 2         | 14        | 14        | 14        | 24        | 24        | 22        | 32        | 64        | 11        | 26        | 17        | 19        | 12        | 14        | 5         | 2         | 0         | 319   |
| Tue            | 5 | 0         | 0         | 0         | 0         | 2         | 4         | 10        | 12        | 15        | 22        | 17        | 28        | 20        | 18        | 22        | 18        | 21        | 23        | 21        | 10        | 4         | 4         | 6         | 282   |
| Wed            | 0 | 0         | 0         | 0         | 0         | 1         | 5         | 8         | 14        | 8         | 15        | 24        | 5         | 21        | 17        | 28        | 17        | 14        | 29        | 11        | 9         | 4         | 2         | 1         | 233   |
| Thu            | 2 | 0         | 0         | 0         | 0         | 0         | 7         | 12        | 10        | 10        | 10        | 10        | 20        | 11        | 16        | 23        | 18        | 25        | 15        | 16        | 11        | 3         | 1         | 1         | 221   |
| Fri            | 1 | 0         | 0         | 0         | 0         | 2         | 3         | 5         | 20        | 19        | 16        | 15        | 14        | 19        | 25        | 14        | 15        | 29        | 16        | 12        | 10        | 8         | 5         | 0         | 248   |
| Sat            | 3 | 0         | 0         | 1         | 0         | 0         | 3         | 8         | 4         | 17        | 17        | 15        | 15        | 23        | 18        | 15        | 16        | 17        | 17        | 18        | 8         | 5         | 2         | 1         | 223   |
| Avg #          | 2 | 0         | 0         | 0         | 0         | 1         | 4         | 9         | 12        | 14        | 16        | 17        | 17        | 19        | 24        | 18        | 17        | 20        | 19        | 14        | 9         | 6         | 2         | 1         | 243   |

Generated by Christopher Irwin from City of Dunwoody (GA) on Aug 5, 2020 at 9:54:18 AM

Time View: By Day of Week (Avg Volumes) Speed Bins: Size 5, Range 1 to 100 Site: 5257 Manhasset Cove , NB

Time of Day: 0:00 to 23:59 Dates: 7/29/2020 to 8/4/2020

### Average Volume by Day of Week

Generated by Christopher Irwin from City of Dunwoody (GA) on Aug 5, 2020 at 9:52:42 AM

Time View: By Date (Total Volumes)

Speed Bins: Size 5, Range 1 to 100 Site: 5257 Manhasset Cove , NB