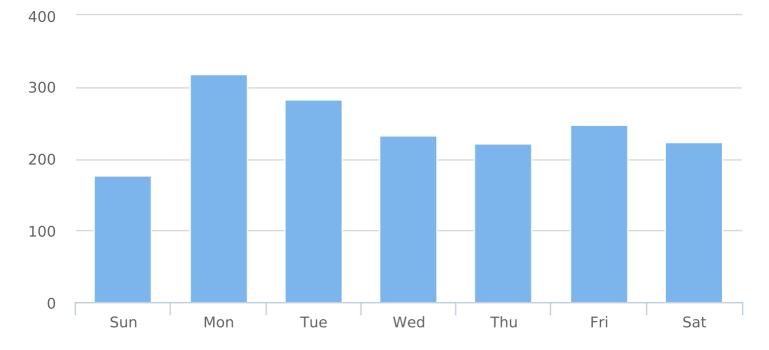

| Day of<br>Week |   | 01:<br>00 | 02:<br>00 | 03:<br>00 | 04:<br>00 | 05:<br>00 | 06:<br>00 | 07:<br>00 | 08:<br>00 | 09:<br>00 | 10:<br>00 | 11:<br>00 | 12:<br>00 | 13:<br>00 | 14:<br>00 | 15:<br>00 | 16:<br>00 | 17:<br>00 | 18:<br>00 | 19:<br>00 | 20:<br>00 | 21:<br>00 | 22:<br>00 | 23:<br>00 | Total |
|----------------|---|-----------|-----------|-----------|-----------|-----------|-----------|-----------|-----------|-----------|-----------|-----------|-----------|-----------|-----------|-----------|-----------|-----------|-----------|-----------|-----------|-----------|-----------|-----------|-------|
| Sun            | 0 | 0         | 1         | 0         | 0         | 0         | 2         | 4         | 8         | 13        | 8         | 17        | 16        | 9         | 13        | 16        | 12        | 14        | 15        | 11        | 4         | 12        | 1         | 0         | 176   |
| Mon            | 0 | 1         | 2         | 0         | 0         | 0         | 2         | 14        | 14        | 14        | 24        | 24        | 22        | 32        | 64        | 11        | 26        | 17        | 19        | 12        | 14        | 5         | 2         | 0         | 319   |
| Tue            | 5 | 0         | 0         | 0         | 0         | 2         | 4         | 10        | 12        | 15        | 22        | 17        | 28        | 20        | 18        | 22        | 18        | 21        | 23        | 21        | 10        | 4         | 4         | 6         | 282   |
| Wed            | 0 | 0         | 0         | 0         | 0         | 1         | 5         | 8         | 14        | 8         | 15        | 24        | 5         | 21        | 17        | 28        | 17        | 14        | 29        | 11        | 9         | 4         | 2         | 1         | 233   |
| Thu            | 2 | 0         | 0         | 0         | 0         | 0         | 7         | 12        | 10        | 10        | 10        | 10        | 20        | 11        | 16        | 23        | 18        | 25        | 15        | 16        | 11        | 3         | 1         | 1         | 221   |
| Fri            | 1 | 0         | 0         | 0         | 0         | 2         | 3         | 5         | 20        | 19        | 16        | 15        | 14        | 19        | 25        | 14        | 15        | 29        | 16        | 12        | 10        | 8         | 5         | 0         | 248   |
| Sat            | 3 | 0         | 0         | 1         | 0         | 0         | 3         | 8         | 4         | 17        | 17        | 15        | 15        | 23        | 18        | 15        | 16        | 17        | 17        | 18        | 8         | 5         | 2         | 1         | 223   |
| Avg #          | 2 | 0         | 0         | 0         | 0         | 1         | 4         | 9         | 12        | 14        | 16        | 17        | 17        | 19        | 24        | 18        | 17        | 20        | 19        | 14        | 9         | 6         | 2         | 1         | 243   |

### Average Volume by Day of Week

Generated by Christopher Irwin from City of Dunwoody (GA) on Aug 5, 2020 at 9:52:42 AM

Time View: By Date (Total Volumes)

Speed Bins: Size 5, Range 1 to 100 Site: 5257 Manhasset Cove , NB