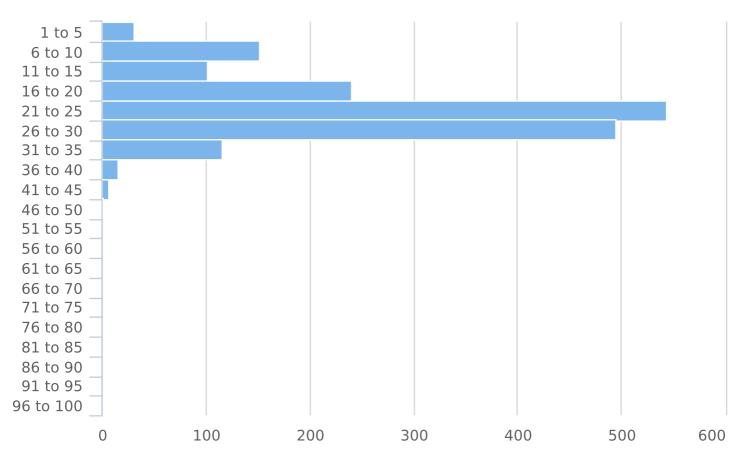

| Week      | Spd<br>Lim | 1<br>to<br>5 | 6<br>to<br>10 | 11<br>to<br>15 | 16<br>to<br>20 | 21<br>to<br>25 | 26<br>to<br>30 | 31<br>to<br>35 | 36<br>to<br>40 | 41<br>to<br>45 | 46<br>to<br>50 | 51<br>to<br>55 | 56<br>to<br>60 | 61<br>to<br>65 | 66<br>to<br>70 | 71<br>to<br>75 | 76<br>to<br>80 | 81<br>to<br>85 | 86<br>to<br>90 | 91<br>to<br>95 | 96<br>to<br>100 | Avg<br>Spd | Total<br># |
|-----------|------------|--------------|---------------|----------------|----------------|----------------|----------------|----------------|----------------|----------------|----------------|----------------|----------------|----------------|----------------|----------------|----------------|----------------|----------------|----------------|-----------------|------------|------------|
| 7/26/2020 | 25         | 17           | 55            | 46             | 135            | 303            | 275            | 80             | 10             | 4              | 0              | 0              | 0              | 0              | 0              | 0              | 0              | 0              | 0              | 0              | 0               | 23.3       | 925        |
| 8/2/2020  | 25         | 14           | 97            | 56             | 105            | 241            | 220            | 35             | 6              | 2              | 1              | 0              | 0              | 0              | 0              | 0              | 0              | 0              | 0              | 0              | 0               | 22.2       | 777        |
| Total #   |            | 31           | 152           | 102            | 240            | 544            | 495            | 115            | 16             | 6              | 1              | 0              | 0              | 0              | 0              | 0              | 0              | 0              | 0              | 0              | 0               | 22.8       | 1702       |

Generated by Christopher Irwin from City of Dunwoody (GA) on Aug 5, 2020 at 9:53:33 AM

Time View: By Week (Total Volumes) Speed Bins: Size 5, Range 1 to 100 Site: 5257 Manhasset Cove , NB

Time of Day: 0:00 to 23:59 Dates: 7/29/2020 to 8/4/2020

### Total Vehicles by Speed Bin