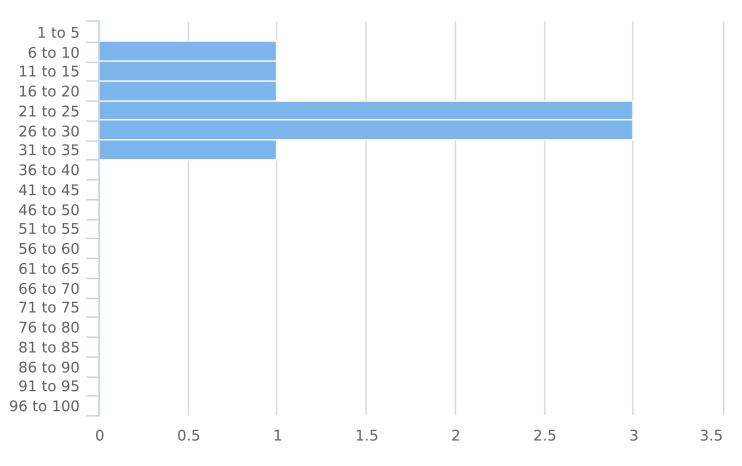

Generated by Christopher Irwin from City of Dunwoody (GA) on Aug 5, 2020 at 9:50:21 AM

Time View: By Hour (Avg Volumes) Speed Bins: Size 5, Range 1 to 100 Site: 5257 Manhasset Cove , NB

| Hour  | Spd<br>Lim | 1<br>to<br>5 | 6<br>to<br>10 | 11<br>to<br>15 | 16<br>to<br>20 | 21<br>to<br>25 | 26<br>to<br>30 | 31<br>to<br>35 | 36<br>to<br>40 | 41<br>to<br>45 | 46<br>to<br>50 | 51<br>to<br>55 | 56<br>to<br>60 | 61<br>to<br>65 | 66<br>to<br>70 | 71<br>to<br>75 | 76<br>to<br>80 | 81<br>to<br>85 | 86<br>to<br>90 | 91<br>to<br>95 | 96<br>to<br>100 | Avg<br>Spd | Avg # |
|-------|------------|--------------|---------------|----------------|----------------|----------------|----------------|----------------|----------------|----------------|----------------|----------------|----------------|----------------|----------------|----------------|----------------|----------------|----------------|----------------|-----------------|------------|-------|
| 0:00  | 25         | 0            | 0             | 0              | 1              | 1              | 1              | 0              | 0              | 0              | 0              | 0              | 0              | 0              | 0              | 0              | 0              | 0              | 0              | 0              | 0               | 24.8       | 3     |
| 1:00  | 25         | 0            | 0             | 0              | 0              | 1              | 0              | 0              | 0              | 0              | 0              | 0              | 0              | 0              | 0              | 0              | 0              | 0              | 0              | 0              | 0               | 23.0       | 1     |
| 2:00  | 25         | 0            | 1             | 1              | 1              | 0              | 0              | 0              | 0              | 0              | 0              | 0              | 0              | 0              | 0              | 0              | 0              | 0              | 0              | 0              | 0               | 15.5       | 2     |
| 3:00  | 25         | 0            | 0             | 0              | 0              | 1              | 0              | 0              | 0              | 0              | 0              | 0              | 0              | 0              | 0              | 0              | 0              | 0              | 0              | 0              | 0               | 22.0       | 1     |
| 4:00  | 25         | 0            | 0             | 0              | 0              | 0              | 0              | 0              | 0              | 0              | 0              | 0              | 0              | 0              | 0              | 0              | 0              | 0              | 0              | 0              | 0               | 0.0        | 0     |
| 5:00  | 25         | 0            | 1             | 0              | 0              | 1              | 0              | 0              | 0              | 0              | 0              | 0              | 0              | 0              | 0              | 0              | 0              | 0              | 0              | 0              | 0               | 20.0       | 2     |
| 6:00  | 25         | 0            | 1             | 0              | 0              | 1              | 1              | 0              | 0              | 0              | 0              | 0              | 0              | 0              | 0              | 0              | 0              | 0              | 0              | 0              | 0               | 20.6       | 4     |
| 7:00  | 25         | 0            | 1             | 0              | 0              | 2              | 3              | 0              | 1              | 0              | 0              | 0              | 0              | 0              | 0              | 0              | 0              | 0              | 0              | 0              | 0               | 23.7       | 9     |
| 8:00  | 25         | 0            | 0             | 0              | 2              | 3              | 4              | 1              | 0              | 0              | 0              | 0              | 0              | 0              | 0              | 0              | 0              | 0              | 0              | 0              | 0               | 23.6       | 12    |
| 9:00  | 25         | 0            | 2             | 1              | 2              | 5              | 3              | 1              | 0              | 0              | 0              | 0              | 0              | 0              | 0              | 0              | 0              | 0              | 0              | 0              | 0               | 21.3       | 14    |
| 10:00 | 25         | 0            | 2             | 1              | 3              | 6              | 4              | 1              | 0              | 0              | 0              | 0              | 0              | 0              | 0              | 0              | 0              | 0              | 0              | 0              | 0               | 20.9       | 16    |
| 11:00 | 25         | 0            | 1             | 1              | 4              | 5              | 4              | 1              | 0              | 0              | 0              | 0              | 0              | 0              | 0              | 0              | 0              | 0              | 0              | 0              | 0               | 21.7       | 17    |
| 12:00 | 25         | 0            | 1             | 1              | 2              | 5              | 6              | 2              | 0              | 0              | 0              | 0              | 0              | 0              | 0              | 0              | 0              | 0              | 0              | 0              | 0               | 23.7       | 17    |
| 13:00 | 25         | 0            | 1             | 1              | 3              | 7              | 5              | 1              | 0              | 0              | 0              | 0              | 0              | 0              | 0              | 0              | 0              | 0              | 0              | 0              | 0               | 22.6       | 19    |
| 14:00 | 25         | 2            | 7             | 1              | 2              | 7              | 5              | 1              | 0              | 0              | 0              | 0              | 0              | 0              | 0              | 0              | 0              | 0              | 0              | 0              | 0               | 21.1       | 24    |
| 15:00 | 25         | 0            | 1             | 1              | 3              | 7              | 5              | 1              | 0              | 0              | 0              | 0              | 0              | 0              | 0              | 0              | 0              | 0              | 0              | 0              | 0               | 24.0       | 18    |
| 16:00 | 25         | 0            | 1             | 1              | 3              | 6              | 5              | 1              | 0              | 0              | 0              | 0              | 0              | 0              | 0              | 0              | 0              | 0              | 0              | 0              | 0               | 23.6       | 17    |
| 17:00 | 25         | 1            | 1             | 1              | 3              | 6              | 8              | 1              | 0              | 0              | 0              | 0              | 0              | 0              | 0              | 0              | 0              | 0              | 0              | 0              | 0               | 23.3       | 20    |
| 18:00 | 25         | 0            | 0             | 1              | 2              | 6              | 8              | 2              | 1              | 0              | 0              | 0              | 0              | 0              | 0              | 0              | 0              | 0              | 0              | 0              | 0               | 25.1       | 19    |
| 19:00 | 25         | 0            | 1             | 1              | 2              | 4              | 4              | 1              | 0              | 0              | 0              | 0              | 0              | 0              | 0              | 0              | 0              | 0              | 0              | 0              | 0               | 22.3       | 14    |
| 20:00 | 25         | 0            | 0             | 1              | 1              | 3              | 3              | 0              | 0              | 0              | 0              | 0              | 0              | 0              | 0              | 0              | 0              | 0              | 0              | 0              | 0               | 22.6       | 9     |
| 21:00 | 25         | 0            | 0             | 0              | 1              | 2              | 2              | 1              | 0              | 0              | 0              | 0              | 0              | 0              | 0              | 0              | 0              | 0              | 0              | 0              | 0               | 24.4       | 6     |
| 22:00 | 25         | 0            | 0             | 0              | 0              | 1              | 1              | 0              | 0              | 0              | 0              | 0              | 0              | 0              | 0              | 0              | 0              | 0              | 0              | 0              | 0               | 24.1       | 2     |
| 23:00 | 25         | 0            | 0             | 0              | 0              | 1              | 1              | 0              | 0              | 0              | 0              | 0              | 0              | 0              | 0              | 0              | 0              | 0              | 0              | 0              | 0               | 26.0       | 2     |
| Avg # |            | 0            | 1             | 1              | 1              | 3              | 3              | 1              | 0              | 0              | 0              | 0              | 0              | 0              | 0              | 0              | 0              | 0              | 0              | 0              | 0               | 21.7       | 10    |

Generated by Christopher Irwin from City of Dunwoody (GA) on Aug 5, 2020 at 9:50:21 AM

Time View: By Hour (Avg Volumes) Speed Bins: Size 5, Range 1 to 100 Site: 5257 Manhasset Cove , NB

Time of Day: 0:00 to 23:59 Dates: 7/29/2020 to 8/4/2020

#### Average Vehicles by Speed Bin