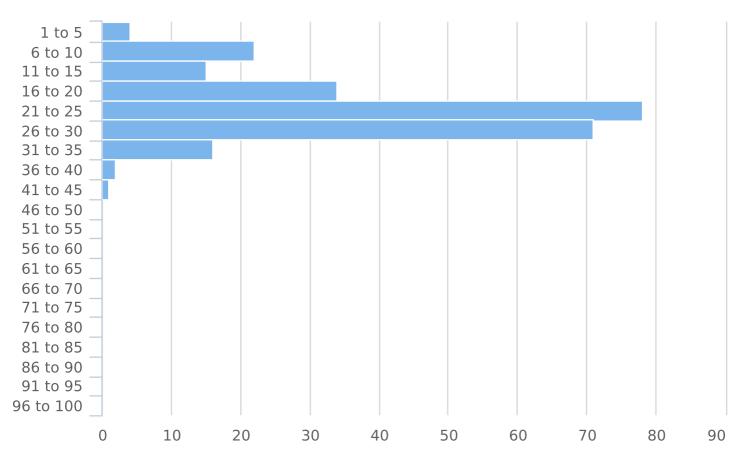

| Day of<br>Week | Spd<br>Lim | 1<br>to<br>5 | 6<br>to<br>10 | 11<br>to<br>15 | 16<br>to<br>20 | 21<br>to<br>25 | 26<br>to<br>30 | 31<br>to<br>35 | 36<br>to<br>40 | 41<br>to<br>45 | 46<br>to<br>50 | 51<br>to<br>55 | 56<br>to<br>60 | 61<br>to<br>65 | 66<br>to<br>70 | 71<br>to<br>75 | 76<br>to<br>80 | 81<br>to<br>85 | 86<br>to<br>90 | 91<br>to<br>95 | 96<br>to<br>100 | Avg<br>Spd | Avg # |
|----------------|------------|--------------|---------------|----------------|----------------|----------------|----------------|----------------|----------------|----------------|----------------|----------------|----------------|----------------|----------------|----------------|----------------|----------------|----------------|----------------|-----------------|------------|-------|
| Sun            | 25         | 2            | 16            | 10             | 24             | 61             | 48             | 12             | 1              | 2              | 0              | 0              | 0              | 0              | 0              | 0              | 0              | 0              | 0              | 0              | 0               | 23.7       | 176   |
| Mon            | 25         | 11           | 66            | 25             | 45             | 88             | 74             | 9              | 1              | 0              | 0              | 0              | 0              | 0              | 0              | 0              | 0              | 0              | 0              | 0              | 0               | 20.5       | 319   |
| Tue            | 25         | 1            | 15            | 21             | 36             | 92             | 98             | 14             | 4              | 0              | 1              | 0              | 0              | 0              | 0              | 0              | 0              | 0              | 0              | 0              | 0               | 22.5       | 282   |
| Wed            | 25         | 5            | 13            | 9              | 36             | 86             | 67             | 12             | 3              | 2              | 0              | 0              | 0              | 0              | 0              | 0              | 0              | 0              | 0              | 0              | 0               | 22.8       | 233   |
| Thu            | 25         | 3            | 10            | 8              | 30             | 82             | 70             | 17             | 1              | 0              | 0              | 0              | 0              | 0              | 0              | 0              | 0              | 0              | 0              | 0              | 0               | 23.9       | 221   |
| Fri            | 25         | 5            | 19            | 10             | 33             | 76             | 72             | 28             | 4              | 1              | 0              | 0              | 0              | 0              | 0              | 0              | 0              | 0              | 0              | 0              | 0               | 23.4       | 248   |
| Sat            | 25         | 4            | 13            | 19             | 36             | 59             | 66             | 23             | 2              | 1              | 0              | 0              | 0              | 0              | 0              | 0              | 0              | 0              | 0              | 0              | 0               | 23.0       | 223   |
| Avg #          |            | 4            | 22            | 15             | 34             | 78             | 71             | 16             | 2              | 1              | 0              | 0              | 0              | 0              | 0              | 0              | 0              | 0              | 0              | 0              | 0               | 22.8       | 243   |

#### Average Vehicles by Speed Bin