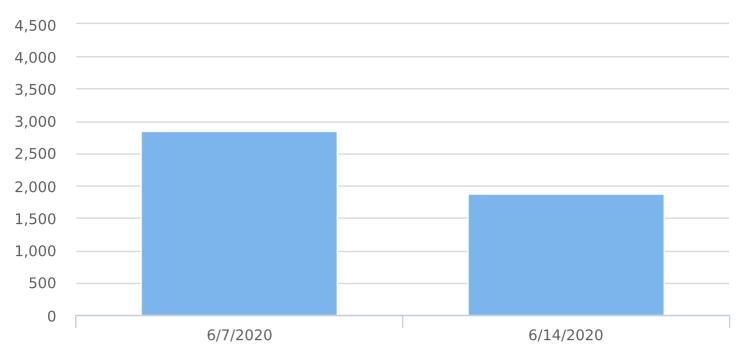

### Total Vehicles by Speed Bin

SOLUTIONS

Generated by Christopher Irwin from City of Dunwoody (GA) on Jun 17, 2020 at 6:57:59 AM

Time View: By Week (Total Volumes) Speed Bins: Size 5, Range 1 to 100 Site: 5403 Brooke Farm Dr, NB

| Week      | Spd<br>Lim | 1<br>to<br>5 | 6<br>to<br>10 | 11<br>to<br>15 | 16<br>to<br>20 | 21<br>to<br>25 | 26<br>to<br>30 | 31<br>to<br>35 | 36<br>to<br>40 | 41<br>to<br>45 | 46<br>to<br>50 | 51<br>to<br>55 | 56<br>to<br>60 | 61<br>to<br>65 | 66<br>to<br>70 | 71<br>to<br>75 | 76<br>to<br>80 | 81<br>to<br>85 | 86<br>to<br>90 | 91<br>to<br>95 | 96<br>to<br>100 | Avg<br>Spd | Total<br># |
|-----------|------------|--------------|---------------|----------------|----------------|----------------|----------------|----------------|----------------|----------------|----------------|----------------|----------------|----------------|----------------|----------------|----------------|----------------|----------------|----------------|-----------------|------------|------------|
| 6/7/2020  | 25         | 22           | 114           | 157            | 428            | 1294           | 768            | 65             | 6              | 0              | 0              | 0              | 0              | 0              | 0              | 0              | 0              | 0              | 0              | 0              | 0               | 23.0       | 2854       |
| 6/14/2020 | 25         | 10           | 106           | 106            | 296            | 774            | 528            | 53             | 0              | 0              | 0              | 0              | 0              | 0              | 0              | 0              | 0              | 0              | 0              | 0              | 0               | 23.2       | 1873       |
| Total #   |            | 32           | 220           | 263            | 724            | 2068           | 1296           | 118            | 6              | 0              | 0              | 0              | 0              | 0              | 0              | 0              | 0              | 0              | 0              | 0              | 0               | 23.1       | 4727       |

#### Total Volume by Week

Generated by Christopher Irwin from City of Dunwoody (GA) on Jun 17, 2020 at 7:0:11 AM

Time View: By Date (Total Volumes) Speed Bins: Size 5, Range 1 to 100 Site: 5403 Brooke Farm Dr, NB