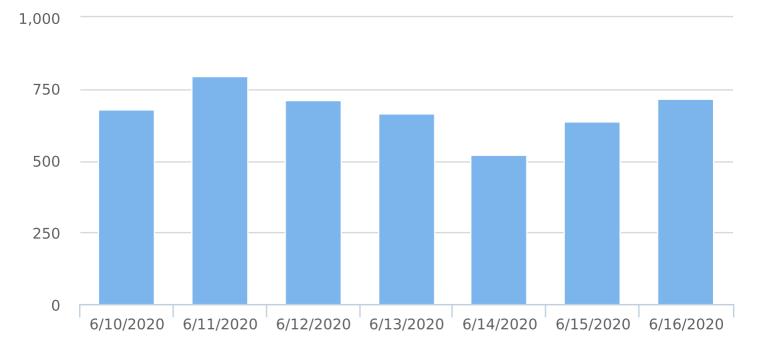

#### Total Volume by Week

Generated by Christopher Irwin from City of Dunwoody (GA) on Jun 17, 2020 at 7:0:11 AM

Time View: By Date (Total Volumes) Speed Bins: Size 5, Range 1 to 100 Site: 5403 Brooke Farm Dr, NB

| Date          | 00:<br>00 | 01:<br>00 | 02:<br>00 | 03:<br>00 | 04:<br>00 | 05:<br>00 | 06:<br>00 | 07:<br>00 | 08:<br>00 | 09:<br>00 | 10:<br>00 | 11:<br>00 | 12:<br>00 | 13:<br>00 | 14:<br>00 | 15:<br>00 | 16:<br>00 | 17:<br>00 | 18:<br>00 | 19:<br>00 | 20:<br>00 | 21:<br>00 | 22:<br>00 | 23:<br>00 | Total |
|---------------|-----------|-----------|-----------|-----------|-----------|-----------|-----------|-----------|-----------|-----------|-----------|-----------|-----------|-----------|-----------|-----------|-----------|-----------|-----------|-----------|-----------|-----------|-----------|-----------|-------|
| 6/10/20<br>20 | 0         | 0         | 0         | 0         | 0         | 2         | 13        | 25        | 39        | 47        | 49        | 64        | 57        | 77        | 55        | 36        | 55        | 46        | 41        | 24        | 24        | 11        | 8         | 5         | 678   |
| 6/11/20<br>20 | 2         | 1         | 0         | 0         | 0         | 4         | 14        | 81        | 41        | 61        | 63        | 56        | 65        | 71        | 58        | 53        | 50        | 50        | 49        | 26        | 22        | 20        | 7         | 2         | 796   |
| 6/12/20<br>20 | 3         | 0         | 1         | 0         | 0         | 1         | 12        | 29        | 38        | 60        | 48        | 60        | 67        | 66        | 57        | 44        | 39        | 53        | 40        | 32        | 33        | 16        | 5         | 9         | 713   |
| 6/13/20<br>20 | 5         | 1         | 0         | 2         | 0         | 0         | 8         | 54        | 25        | 52        | 46        | 43        | 54        | 50        | 49        | 48        | 43        | 44        | 65        | 27        | 21        | 20        | 6         | 4         | 667   |
| 6/14/20<br>20 | 2         | 1         | 0         | 2         | 0         | 1         | 3         | 64        | 29        | 23        | 28        | 43        | 38        | 52        | 47        | 29        | 40        | 42        | 25        | 21        | 19        | 3         | 6         | 2         | 520   |
| 6/15/20<br>20 | 3         | 0         | 0         | 0         | 0         | 1         | 15        | 34        | 40        | 55        | 46        | 54        | 69        | 51        | 48        | 48        | 44        | 39        | 28        | 22        | 26        | 8         | 3         | 4         | 638   |
| 6/16/20<br>20 | 0         | 0         | 0         | 0         | 0         | 3         | 18        | 72        | 45        | 47        | 81        | 60        | 63        | 45        | 51        | 46        | 35        | 58        | 37        | 19        | 18        | 14        | 2         | 1         | 715   |
| Total #       | 15        | 3         | 1         | 4         | 0         | 12        | 83        | 359       | 257       | 345       | 361       | 380       | 413       | 412       | 365       | 304       | 306       | 332       | 285       | 171       | 163       | 92        | 37        | 27        | 4727  |

Time View: By Date (Total Volumes) Speed Bins: Size 5, Range 1 to 100

Site: 5403 Brooke Farm Dr, NB

Generated by Christopher Irwin from City of Dunwoody (GA) on Jun 17, 2020 at 7:0:11 AM

Time of Day: 0:00 to 23:59 Dates: 6/10/2020 to 6/16/2020

900 800 700 600 500 400 300 200 100 0 6/13/2020 6/14/2020 6/11/2020 6/12/2020 6/15/2020 6/10/2020 6/16/2020

# Volume by Date

Generated by Christopher Irwin from City of Dunwoody (GA) on Jun 17, 2020 at 6:59:3 AM

Time View: By Day of Week (Avg Volumes) Speed Bins: Size 5, Range 1 to 100 Site: 5403 Brooke Farm Dr, NB