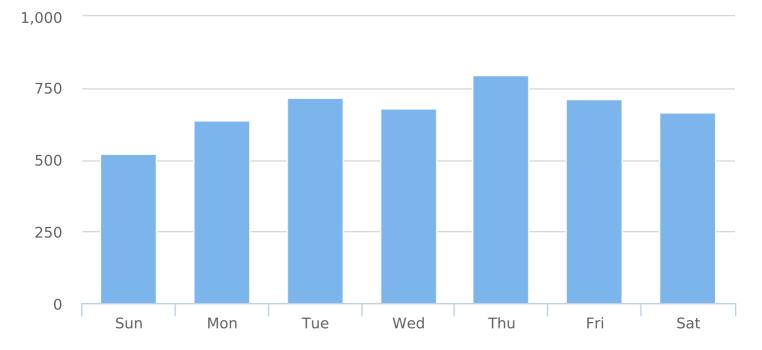

Generated by Christopher Irwin from City of Dunwoody (GA) on Jun 17, 2020 at 6:50:55 AM

Time View: By Day of Week (Avg Volumes) Speed Bins: Size 5, Range 1 to 100 Site: 5403 Brooke Farm Dr, NB

| Day of<br>Week | Spd<br>Lim | 1<br>to<br>5 | 6<br>to<br>10 | 11<br>to<br>15 | 16<br>to<br>20 | 21<br>to<br>25 | 26<br>to<br>30 | 31<br>to<br>35 | 36<br>to<br>40 | 41<br>to<br>45 | 46<br>to<br>50 | 51<br>to<br>55 | 56<br>to<br>60 | 61<br>to<br>65 | 66<br>to<br>70 | 71<br>to<br>75 | 76<br>to<br>80 | 81<br>to<br>85 | 86<br>to<br>90 | 91<br>to<br>95 | 96<br>to<br>100 | Avg<br>Spd | Avg # |
|----------------|------------|--------------|---------------|----------------|----------------|----------------|----------------|----------------|----------------|----------------|----------------|----------------|----------------|----------------|----------------|----------------|----------------|----------------|----------------|----------------|-----------------|------------|-------|
| Sun            | 25         | 7            | 30            | 44             | 75             | 210            | 134            | 20             | 0              | 0              | 0              | 0              | 0              | 0              | 0              | 0              | 0              | 0              | 0              | 0              | 0               | 23.1       | 520   |
| Mon            | 25         | 2            | 29            | 24             | 107            | 270            | 189            | 17             | 0              | 0              | 0              | 0              | 0              | 0              | 0              | 0              | 0              | 0              | 0              | 0              | 0               | 23.2       | 638   |
| Tue            | 25         | 1            | 47            | 38             | 114            | 294            | 205            | 16             | 0              | 0              | 0              | 0              | 0              | 0              | 0              | 0              | 0              | 0              | 0              | 0              | 0               | 23.4       | 715   |
| Wed            | 25         | 12           | 35            | 27             | 114            | 315            | 159            | 16             | 0              | 0              | 0              | 0              | 0              | 0              | 0              | 0              | 0              | 0              | 0              | 0              | 0               | 22.4       | 678   |
| Thu            | 25         | 2            | 25            | 55             | 117            | 346            | 229            | 21             | 1              | 0              | 0              | 0              | 0              | 0              | 0              | 0              | 0              | 0              | 0              | 0              | 0               | 23.2       | 796   |
| Fri            | 25         | 3            | 19            | 35             | 106            | 338            | 195            | 15             | 2              | 0              | 0              | 0              | 0              | 0              | 0              | 0              | 0              | 0              | 0              | 0              | 0               | 23.2       | 713   |
| Sat            | 25         | 5            | 35            | 40             | 91             | 295            | 185            | 13             | 3              | 0              | 0              | 0              | 0              | 0              | 0              | 0              | 0              | 0              | 0              | 0              | 0               | 23.0       | 667   |
| Avg #          |            | 5            | 31            | 38             | 103            | 295            | 185            | 17             | 1              | 0              | 0              | 0              | 0              | 0              | 0              | 0              | 0              | 0              | 0              | 0              | 0               | 23.1       | 675   |

Generated by Christopher Irwin from City of Dunwoody (GA) on Jun 17, 2020 at 6:50:55 AM

Time View: By Day of Week (Avg Volumes) Speed Bins: Size 5, Range 1 to 100 Site: 5403 Brooke Farm Dr, NB

Time of Day: 0:00 to 23:59 Dates: 6/10/2020 to 6/16/2020

#### Average Volume by Day of Week

Generated by Christopher Irwin from City of Dunwoody (GA) on Jun 17, 2020 at 6:50:55 AM

Time View: By Day of Week (Avg Volumes) Speed Bins: Size 5, Range 1 to 100 Site: 5403 Brooke Farm Dr, NB

| Day of<br>Week | Spd<br>Lim | 1<br>to<br>5 | 6<br>to<br>10 | 11<br>to<br>15 | 16<br>to<br>20 | 21<br>to<br>25 | 26<br>to<br>30 | 31<br>to<br>35 | 36<br>to<br>40 | 41<br>to<br>45 | 46<br>to<br>50 | 51<br>to<br>55 | 56<br>to<br>60 | 61<br>to<br>65 | 66<br>to<br>70 | 71<br>to<br>75 | 76<br>to<br>80 | 81<br>to<br>85 | 86<br>to<br>90 | 91<br>to<br>95 | 96<br>to<br>100 | Avg<br>Spd | Avg # |
|----------------|------------|--------------|---------------|----------------|----------------|----------------|----------------|----------------|----------------|----------------|----------------|----------------|----------------|----------------|----------------|----------------|----------------|----------------|----------------|----------------|-----------------|------------|-------|
| Sun            | 25         | 7            | 30            | 44             | 75             | 210            | 134            | 20             | 0              | 0              | 0              | 0              | 0              | 0              | 0              | 0              | 0              | 0              | 0              | 0              | 0               | 23.1       | 520   |
| Mon            | 25         | 2            | 29            | 24             | 107            | 270            | 189            | 17             | 0              | 0              | 0              | 0              | 0              | 0              | 0              | 0              | 0              | 0              | 0              | 0              | 0               | 23.2       | 638   |
| Tue            | 25         | 1            | 47            | 38             | 114            | 294            | 205            | 16             | 0              | 0              | 0              | 0              | 0              | 0              | 0              | 0              | 0              | 0              | 0              | 0              | 0               | 23.4       | 715   |
| Wed            | 25         | 12           | 35            | 27             | 114            | 315            | 159            | 16             | 0              | 0              | 0              | 0              | 0              | 0              | 0              | 0              | 0              | 0              | 0              | 0              | 0               | 22.4       | 678   |
| Thu            | 25         | 2            | 25            | 55             | 117            | 346            | 229            | 21             | 1              | 0              | 0              | 0              | 0              | 0              | 0              | 0              | 0              | 0              | 0              | 0              | 0               | 23.2       | 796   |
| Fri            | 25         | 3            | 19            | 35             | 106            | 338            | 195            | 15             | 2              | 0              | 0              | 0              | 0              | 0              | 0              | 0              | 0              | 0              | 0              | 0              | 0               | 23.2       | 713   |
| Sat            | 25         | 5            | 35            | 40             | 91             | 295            | 185            | 13             | 3              | 0              | 0              | 0              | 0              | 0              | 0              | 0              | 0              | 0              | 0              | 0              | 0               | 23.0       | 667   |
| Avg #          |            | 5            | 31            | 38             | 103            | 295            | 185            | 17             | 1              | 0              | 0              | 0              | 0              | 0              | 0              | 0              | 0              | 0              | 0              | 0              | 0               | 23.1       | 675   |

#### Average Volume by Day of Week

Generated by Christopher Irwin from City of Dunwoody (GA) on Jun 17, 2020 at 6:44:59 AM

Time View: By Hour (Avg Volumes) Speed Bins: Size 5, Range 1 to 100 Site: 5403 Brooke Farm Dr, NB