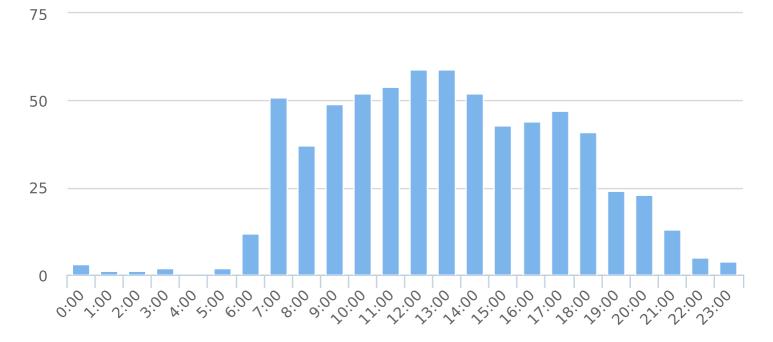

#### Average Volume by Day of Week

Generated by Christopher Irwin from City of Dunwoody (GA) on Jun 17, 2020 at 6:44:59 AM

Time View: By Hour (Avg Volumes) Speed Bins: Size 5, Range 1 to 100 Site: 5403 Brooke Farm Dr, NB

|       |            |              |               | _              | ales.          | . 0/ 10        | <i>"</i> 202   | 0.0            | 0/ 10/         | 2020           |                |                |                |                |                |                |                |                |                |                |                 |            | _     |
|-------|------------|--------------|---------------|----------------|----------------|----------------|----------------|----------------|----------------|----------------|----------------|----------------|----------------|----------------|----------------|----------------|----------------|----------------|----------------|----------------|-----------------|------------|-------|
| Hour  | Spd<br>Lim | 1<br>to<br>5 | 6<br>to<br>10 | 11<br>to<br>15 | 16<br>to<br>20 | 21<br>to<br>25 | 26<br>to<br>30 | 31<br>to<br>35 | 36<br>to<br>40 | 41<br>to<br>45 | 46<br>to<br>50 | 51<br>to<br>55 | 56<br>to<br>60 | 61<br>to<br>65 | 66<br>to<br>70 | 71<br>to<br>75 | 76<br>to<br>80 | 81<br>to<br>85 | 86<br>to<br>90 | 91<br>to<br>95 | 96<br>to<br>100 | Avg<br>Spd | Avg # |
| 0:00  | 25         | 0            | 0             | 0              | 1              | 1              | 1              | 0              | 0              | 0              | 0              | 0              | 0              | 0              | 0              | 0              | 0              | 0              | 0              | 0              | 0               | 21.8       | 3     |
| 1:00  | 25         | 0            | 0             | 0              | 0              | 0              | 1              | 0              | 0              | 0              | 0              | 0              | 0              | 0              | 0              | 0              | 0              | 0              | 0              | 0              | 0               | 26.0       | 1     |
| 2:00  | 25         | 0            | 0             | 0              | 0              | 0              | 1              | 0              | 0              | 0              | 0              | 0              | 0              | 0              | 0              | 0              | 0              | 0              | 0              | 0              | 0               | 26.0       | 1     |
| 3:00  | 25         | 0            | 0             | 0              | 0              | 1              | 1              | 0              | 0              | 0              | 0              | 0              | 0              | 0              | 0              | 0              | 0              | 0              | 0              | 0              | 0               | 26.0       | 2     |
| 4:00  | 25         | 0            | 0             | 0              | 0              | 0              | 0              | 0              | 0              | 0              | 0              | 0              | 0              | 0              | 0              | 0              | 0              | 0              | 0              | 0              | 0               | 0.0        | 0     |
| 5:00  | 25         | 0            | 0             | 0              | 0              | 1              | 1              | 0              | 0              | 0              | 0              | 0              | 0              | 0              | 0              | 0              | 0              | 0              | 0              | 0              | 0               | 24.3       | 2     |
| 6:00  | 25         | 0            | 0             | 0              | 1              | 6              | 4              | 0              | 0              | 0              | 0              | 0              | 0              | 0              | 0              | 0              | 0              | 0              | 0              | 0              | 0               | 24.7       | 12    |
| 7:00  | 25         | 0            | 11            | 13             | 6              | 12             | 8              | 1              | 0              | 0              | 0              | 0              | 0              | 0              | 0              | 0              | 0              | 0              | 0              | 0              | 0               | 18.6       | 51    |
| 8:00  | 25         | 0            | 1             | 2              | 6              | 16             | 10             | 1              | 0              | 0              | 0              | 0              | 0              | 0              | 0              | 0              | 0              | 0              | 0              | 0              | 0               | 23.0       | 37    |
| 9:00  | 25         | 1            | 2             | 1              | 7              | 25             | 12             | 2              | 0              | 0              | 0              | 0              | 0              | 0              | 0              | 0              | 0              | 0              | 0              | 0              | 0               | 22.4       | 49    |
| 10:00 | 25         | 0            | 3             | 2              | 11             | 21             | 13             | 1              | 0              | 0              | 0              | 0              | 0              | 0              | 0              | 0              | 0              | 0              | 0              | 0              | 0               | 22.3       | 52    |
| 11:00 | 25         | 0            | 2             | 2              | 9              | 26             | 14             | 1              | 0              | 0              | 0              | 0              | 0              | 0              | 0              | 0              | 0              | 0              | 0              | 0              | 0               | 23.0       | 54    |
| 12:00 | 25         | 0            | 2             | 2              | 8              | 30             | 15             | 2              | 0              | 0              | 0              | 0              | 0              | 0              | 0              | 0              | 0              | 0              | 0              | 0              | 0               | 23.3       | 59    |
| 13:00 | 25         | 1            | 3             | 3              | 12             | 23             | 17             | 1              | 0              | 0              | 0              | 0              | 0              | 0              | 0              | 0              | 0              | 0              | 0              | 0              | 0               | 22.1       | 59    |
| 14:00 | 25         | 0            | 2             | 2              | 7              | 21             | 18             | 1              | 0              | 0              | 0              | 0              | 0              | 0              | 0              | 0              | 0              | 0              | 0              | 0              | 0               | 23.7       | 52    |
| 15:00 | 25         | 0            | 0             | 2              | 6              | 20             | 15             | 1              | 0              | 0              | 0              | 0              | 0              | 0              | 0              | 0              | 0              | 0              | 0              | 0              | 0               | 23.7       | 43    |
| 16:00 | 25         | 0            | 1             | 2              | 7              | 19             | 13             | 1              | 0              | 0              | 0              | 0              | 0              | 0              | 0              | 0              | 0              | 0              | 0              | 0              | 0               | 23.4       | 44    |
| 17:00 | 25         | 1            | 3             | 2              | 6              | 19             | 14             | 2              | 0              | 0              | 0              | 0              | 0              | 0              | 0              | 0              | 0              | 0              | 0              | 0              | 0               | 22.7       |       |
| 18:00 | 25         | 0            | 0             | 2              | 6              | 20             | 11             | 1              | 0              | 0              | 0              | 0              | 0              | 0              | 0              | 0              | 0              | 0              | 0              | 0              | 0               | 23.0       | 41    |
| 19:00 | 25         | 0            | 0             | 1              | 3              | 11             | 8              | 1              | 0              | 0              | 0              | 0              | 0              | 0              | 0              | 0              | 0              | 0              | 0              | 0              | 0               | 23.7       | 24    |
| 20:00 | 25         | 0            | 1             | 2              | 5              | 10             | 5              | 1              | 0              | 0              | 0              | 0              | 0              | 0              | 0              | 0              | 0              | 0              | 0              | 0              | 0               | 22.3       |       |
| 21:00 | 25         | 0            | 1             | 0              | 2              | 8              | 1              | 0              | 0              | 0              | 0              | 0              | 0              | 0              | 0              | 0              | 0              | 0              | 0              | 0              | 0               | 22.3       |       |
| 22:00 | 25         | 0            | 0             | 0              | 1              | 3              | 1              | 0              | 0              | 0              | 0              | 0              | 0              | 0              | 0              | 0              | 0              | 0              | 0              | 0              | 0               | 23.4       | 5     |
|       |            |              |               |                |                |                |                |                |                |                | 0              |                |                |                |                |                |                |                |                |                |                 |            |       |
| 23:00 | 25         | 0            | 0             | 0              | 0              | 2              | 1              | 0              | 0              | 0              | U              | 0              | 0              | 0              | 0              | 0              | 0              | 0              | 0              | 0              | 0               | 25.0       | 4     |
| Avg # |            | 0            | 1             | 2              | 4              | 12             | 8              | 1              | 0              | 0              | 0              | 0              | 0              | 0              | 0              | 0              | 0              | 0              | 0              | 0              | 0               | 22.4       | 28    |

Generated by Christopher Irwin from City of Dunwoody (GA) on Jun 17, 2020 at 6:44:59 AM

Time View: By Hour (Avg Volumes) Speed Bins: Size 5, Range 1 to 100 Site: 5403 Brooke Farm Dr, NB

Time of Day: 0:00 to 23:59 Dates: 6/10/2020 to 6/16/2020

#### Average Vehicles by Speed Bin

Average Volume by Hour

Generated by Christopher Irwin from City of Dunwoody (GA) on Jun 17, 2020 at 6:49:53 AM

Time View: By Hour (Total Volumes) Speed Bins: Size 5, Range 1 to 100 Site: 5403 Brooke Farm Dr, NB