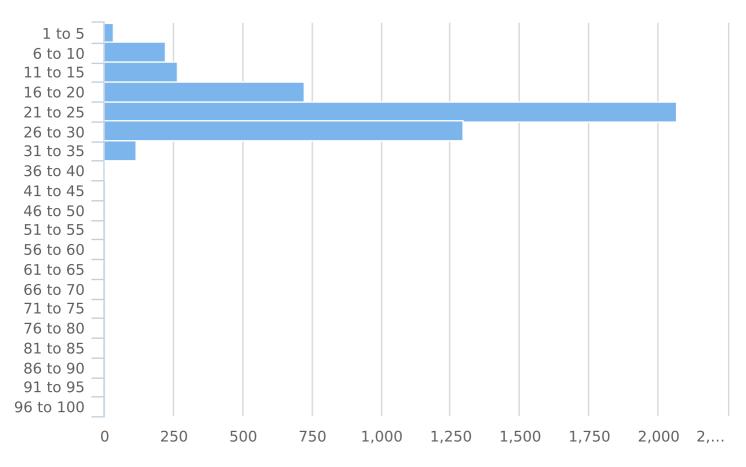

### Total Vehicles by Speed Bin

SOLUTIONS

Generated by Christopher Irwin from City of Dunwoody (GA) on Jun 17, 2020 at 6:57:59 AM

Time View: By Week (Total Volumes) Speed Bins: Size 5, Range 1 to 100 Site: 5403 Brooke Farm Dr, NB

| Week      | Spd<br>Lim | 1<br>to<br>5 | 6<br>to<br>10 | 11<br>to<br>15 | 16<br>to<br>20 | 21<br>to<br>25 | 26<br>to<br>30 | 31<br>to<br>35 | 36<br>to<br>40 | 41<br>to<br>45 | 46<br>to<br>50 | 51<br>to<br>55 | 56<br>to<br>60 | 61<br>to<br>65 | 66<br>to<br>70 | 71<br>to<br>75 | 76<br>to<br>80 | 81<br>to<br>85 | 86<br>to<br>90 | 91<br>to<br>95 | 96<br>to<br>100 | Avg<br>Spd | Total<br># |
|-----------|------------|--------------|---------------|----------------|----------------|----------------|----------------|----------------|----------------|----------------|----------------|----------------|----------------|----------------|----------------|----------------|----------------|----------------|----------------|----------------|-----------------|------------|------------|
| 6/7/2020  | 25         | 22           | 114           | 157            | 428            | 1294           | 768            | 65             | 6              | 0              | 0              | 0              | 0              | 0              | 0              | 0              | 0              | 0              | 0              | 0              | 0               | 23.0       | 2854       |
| 6/14/2020 | 25         | 10           | 106           | 106            | 296            | 774            | 528            | 53             | 0              | 0              | 0              | 0              | 0              | 0              | 0              | 0              | 0              | 0              | 0              | 0              | 0               | 23.2       | 1873       |
| Total #   |            | 32           | 220           | 263            | 724            | 2068           | 1296           | 118            | 6              | 0              | 0              | 0              | 0              | 0              | 0              | 0              | 0              | 0              | 0              | 0              | 0               | 23.1       | 4727       |

#### Total Vehicles by Speed Bin