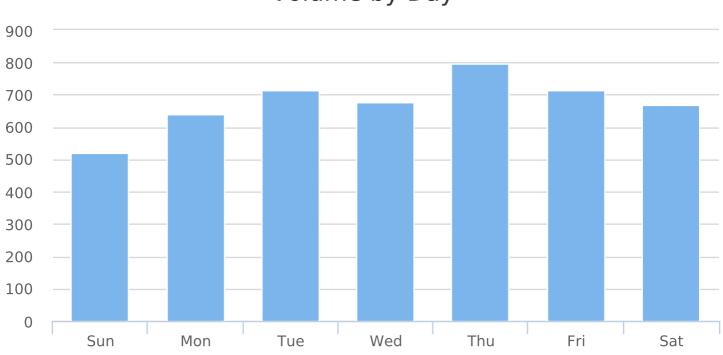

Generated by Christopher Irwin from City of Dunwoody (GA) on Jun 17, 2020 at 6:50:55 AM

Time View: By Day of Week (Avg Volumes) Speed Bins: Size 5, Range 1 to 100 Site: 5403 Brooke Farm Dr, NB

| Day of<br>Week | Spd<br>Lim | 1<br>to<br>5 | 6<br>to<br>10 | 11<br>to<br>15 | 16<br>to<br>20 | 21<br>to<br>25 | 26<br>to<br>30 | 31<br>to<br>35 | 36<br>to<br>40 | 41<br>to<br>45 | 46<br>to<br>50 | 51<br>to<br>55 | 56<br>to<br>60 | 61<br>to<br>65 | 66<br>to<br>70 | 71<br>to<br>75 | 76<br>to<br>80 | 81<br>to<br>85 | 86<br>to<br>90 | 91<br>to<br>95 | 96<br>to<br>100 | Avg<br>Spd | Avg # |
|----------------|------------|--------------|---------------|----------------|----------------|----------------|----------------|----------------|----------------|----------------|----------------|----------------|----------------|----------------|----------------|----------------|----------------|----------------|----------------|----------------|-----------------|------------|-------|
| Sun            | 25         | 7            | 30            | 44             | 75             | 210            | 134            | 20             | 0              | 0              | 0              | 0              | 0              | 0              | 0              | 0              | 0              | 0              | 0              | 0              | 0               | 23.1       | 520   |
| Mon            | 25         | 2            | 29            | 24             | 107            | 270            | 189            | 17             | 0              | 0              | 0              | 0              | 0              | 0              | 0              | 0              | 0              | 0              | 0              | 0              | 0               | 23.2       | 638   |
| Tue            | 25         | 1            | 47            | 38             | 114            | 294            | 205            | 16             | 0              | 0              | 0              | 0              | 0              | 0              | 0              | 0              | 0              | 0              | 0              | 0              | 0               | 23.4       | 715   |
| Wed            | 25         | 12           | 35            | 27             | 114            | 315            | 159            | 16             | 0              | 0              | 0              | 0              | 0              | 0              | 0              | 0              | 0              | 0              | 0              | 0              | 0               | 22.4       | 678   |
| Thu            | 25         | 2            | 25            | 55             | 117            | 346            | 229            | 21             | 1              | 0              | 0              | 0              | 0              | 0              | 0              | 0              | 0              | 0              | 0              | 0              | 0               | 23.2       | 796   |
| Fri            | 25         | 3            | 19            | 35             | 106            | 338            | 195            | 15             | 2              | 0              | 0              | 0              | 0              | 0              | 0              | 0              | 0              | 0              | 0              | 0              | 0               | 23.2       | 713   |
| Sat            | 25         | 5            | 35            | 40             | 91             | 295            | 185            | 13             | 3              | 0              | 0              | 0              | 0              | 0              | 0              | 0              | 0              | 0              | 0              | 0              | 0               | 23.0       | 667   |
| Avg #          |            | 5            | 31            | 38             | 103            | 295            | 185            | 17             | 1              | 0              | 0              | 0              | 0              | 0              | 0              | 0              | 0              | 0              | 0              | 0              | 0               | 23.1       | 675   |

#### Average Volume by Day of Week

Generated by Christopher Irwin from City of Dunwoody (GA) on Jun 17, 2020 at 6:50:55 AM

Time View: By Day of Week (Avg Volumes) Speed Bins: Size 5, Range 1 to 100 Site: 5403 Brooke Farm Dr, NB

| Day of<br>Week | Spd<br>Lim | 1<br>to<br>5 | 6<br>to<br>10 | 11<br>to<br>15 | 16<br>to<br>20 | 21<br>to<br>25 | 26<br>to<br>30 | 31<br>to<br>35 | 36<br>to<br>40 | 41<br>to<br>45 | 46<br>to<br>50 | 51<br>to<br>55 | 56<br>to<br>60 | 61<br>to<br>65 | 66<br>to<br>70 | 71<br>to<br>75 | 76<br>to<br>80 | 81<br>to<br>85 | 86<br>to<br>90 | 91<br>to<br>95 | 96<br>to<br>100 | Avg<br>Spd | Avg # |
|----------------|------------|--------------|---------------|----------------|----------------|----------------|----------------|----------------|----------------|----------------|----------------|----------------|----------------|----------------|----------------|----------------|----------------|----------------|----------------|----------------|-----------------|------------|-------|
| Sun            | 25         | 7            | 30            | 44             | 75             | 210            | 134            | 20             | 0              | 0              | 0              | 0              | 0              | 0              | 0              | 0              | 0              | 0              | 0              | 0              | 0               | 23.1       | 520   |
| Mon            | 25         | 2            | 29            | 24             | 107            | 270            | 189            | 17             | 0              | 0              | 0              | 0              | 0              | 0              | 0              | 0              | 0              | 0              | 0              | 0              | 0               | 23.2       | 638   |
| Tue            | 25         | 1            | 47            | 38             | 114            | 294            | 205            | 16             | 0              | 0              | 0              | 0              | 0              | 0              | 0              | 0              | 0              | 0              | 0              | 0              | 0               | 23.4       | 715   |
| Wed            | 25         | 12           | 35            | 27             | 114            | 315            | 159            | 16             | 0              | 0              | 0              | 0              | 0              | 0              | 0              | 0              | 0              | 0              | 0              | 0              | 0               | 22.4       | 678   |
| Thu            | 25         | 2            | 25            | 55             | 117            | 346            | 229            | 21             | 1              | 0              | 0              | 0              | 0              | 0              | 0              | 0              | 0              | 0              | 0              | 0              | 0               | 23.2       | 796   |
| Fri            | 25         | 3            | 19            | 35             | 106            | 338            | 195            | 15             | 2              | 0              | 0              | 0              | 0              | 0              | 0              | 0              | 0              | 0              | 0              | 0              | 0               | 23.2       | 713   |
| Sat            | 25         | 5            | 35            | 40             | 91             | 295            | 185            | 13             | 3              | 0              | 0              | 0              | 0              | 0              | 0              | 0              | 0              | 0              | 0              | 0              | 0               | 23.0       | 667   |
| Avg #          |            | 5            | 31            | 38             | 103            | 295            | 185            | 17             | 1              | 0              | 0              | 0              | 0              | 0              | 0              | 0              | 0              | 0              | 0              | 0              | 0               | 23.1       | 675   |