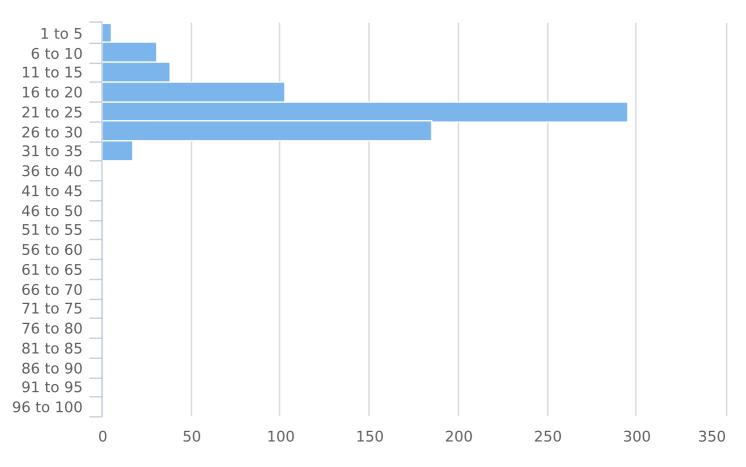

Generated by Christopher Irwin from City of Dunwoody (GA) on Jun 17, 2020 at 6:50:55 AM

Time View: By Day of Week (Avg Volumes) Speed Bins: Size 5, Range 1 to 100 Site: 5403 Brooke Farm Dr, NB

| Day of<br>Week | Spd<br>Lim | 1<br>to<br>5 | 6<br>to<br>10 | 11<br>to<br>15 | 16<br>to<br>20 | 21<br>to<br>25 | 26<br>to<br>30 | 31<br>to<br>35 | 36<br>to<br>40 | 41<br>to<br>45 | 46<br>to<br>50 | 51<br>to<br>55 | 56<br>to<br>60 | 61<br>to<br>65 | 66<br>to<br>70 | 71<br>to<br>75 | 76<br>to<br>80 | 81<br>to<br>85 | 86<br>to<br>90 | 91<br>to<br>95 | 96<br>to<br>100 | Avg<br>Spd | Avg # |
|----------------|------------|--------------|---------------|----------------|----------------|----------------|----------------|----------------|----------------|----------------|----------------|----------------|----------------|----------------|----------------|----------------|----------------|----------------|----------------|----------------|-----------------|------------|-------|
| Sun            | 25         | 7            | 30            | 44             | 75             | 210            | 134            | 20             | 0              | 0              | 0              | 0              | 0              | 0              | 0              | 0              | 0              | 0              | 0              | 0              | 0               | 23.1       | 520   |
| Mon            | 25         | 2            | 29            | 24             | 107            | 270            | 189            | 17             | 0              | 0              | 0              | 0              | 0              | 0              | 0              | 0              | 0              | 0              | 0              | 0              | 0               | 23.2       | 638   |
| Tue            | 25         | 1            | 47            | 38             | 114            | 294            | 205            | 16             | 0              | 0              | 0              | 0              | 0              | 0              | 0              | 0              | 0              | 0              | 0              | 0              | 0               | 23.4       | 715   |
| Wed            | 25         | 12           | 35            | 27             | 114            | 315            | 159            | 16             | 0              | 0              | 0              | 0              | 0              | 0              | 0              | 0              | 0              | 0              | 0              | 0              | 0               | 22.4       | 678   |
| Thu            | 25         | 2            | 25            | 55             | 117            | 346            | 229            | 21             | 1              | 0              | 0              | 0              | 0              | 0              | 0              | 0              | 0              | 0              | 0              | 0              | 0               | 23.2       | 796   |
| Fri            | 25         | 3            | 19            | 35             | 106            | 338            | 195            | 15             | 2              | 0              | 0              | 0              | 0              | 0              | 0              | 0              | 0              | 0              | 0              | 0              | 0               | 23.2       | 713   |
| Sat            | 25         | 5            | 35            | 40             | 91             | 295            | 185            | 13             | 3              | 0              | 0              | 0              | 0              | 0              | 0              | 0              | 0              | 0              | 0              | 0              | 0               | 23.0       | 667   |
| Avg #          |            | 5            | 31            | 38             | 103            | 295            | 185            | 17             | 1              | 0              | 0              | 0              | 0              | 0              | 0              | 0              | 0              | 0              | 0              | 0              | 0               | 23.1       | 675   |

Generated by Christopher Irwin from City of Dunwoody (GA) on Jun 17, 2020 at 6:50:55 AM

Time View: By Day of Week (Avg Volumes) Speed Bins: Size 5, Range 1 to 100 Site: 5403 Brooke Farm Dr, NB

Time of Day: 0:00 to 23:59 Dates: 6/10/2020 to 6/16/2020

#### Average Vehicles by Speed Bin

| Day of<br>Week | Spd<br>Lim | 1<br>to<br>5 | 6<br>to<br>10 | 11<br>to<br>15 | 16<br>to<br>20 | 21<br>to<br>25 | 26<br>to<br>30 | 31<br>to<br>35 | 36<br>to<br>40 | 41<br>to<br>45 | 46<br>to<br>50 | 51<br>to<br>55 | 56<br>to<br>60 | 61<br>to<br>65 | 66<br>to<br>70 | 71<br>to<br>75 | 76<br>to<br>80 | 81<br>to<br>85 | 86<br>to<br>90 | 91<br>to<br>95 | 96<br>to<br>100 | Avg<br>Spd | Avg # |
|----------------|------------|--------------|---------------|----------------|----------------|----------------|----------------|----------------|----------------|----------------|----------------|----------------|----------------|----------------|----------------|----------------|----------------|----------------|----------------|----------------|-----------------|------------|-------|
| Sun            | 25         | 7            | 30            | 44             | 75             | 210            | 134            | 20             | 0              | 0              | 0              | 0              | 0              | 0              | 0              | 0              | 0              | 0              | 0              | 0              | 0               | 23.1       | 520   |
| Mon            | 25         | 2            | 29            | 24             | 107            | 270            | 189            | 17             | 0              | 0              | 0              | 0              | 0              | 0              | 0              | 0              | 0              | 0              | 0              | 0              | 0               | 23.2       | 638   |
| Tue            | 25         | 1            | 47            | 38             | 114            | 294            | 205            | 16             | 0              | 0              | 0              | 0              | 0              | 0              | 0              | 0              | 0              | 0              | 0              | 0              | 0               | 23.4       | 715   |
| Wed            | 25         | 12           | 35            | 27             | 114            | 315            | 159            | 16             | 0              | 0              | 0              | 0              | 0              | 0              | 0              | 0              | 0              | 0              | 0              | 0              | 0               | 22.4       | 678   |
| Thu            | 25         | 2            | 25            | 55             | 117            | 346            | 229            | 21             | 1              | 0              | 0              | 0              | 0              | 0              | 0              | 0              | 0              | 0              | 0              | 0              | 0               | 23.2       | 796   |
| Fri            | 25         | 3            | 19            | 35             | 106            | 338            | 195            | 15             | 2              | 0              | 0              | 0              | 0              | 0              | 0              | 0              | 0              | 0              | 0              | 0              | 0               | 23.2       | 713   |
| Sat            | 25         | 5            | 35            | 40             | 91             | 295            | 185            | 13             | 3              | 0              | 0              | 0              | 0              | 0              | 0              | 0              | 0              | 0              | 0              | 0              | 0               | 23.0       | 667   |
| Avg #          |            | 5            | 31            | 38             | 103            | 295            | 185            | 17             | 1              | 0              | 0              | 0              | 0              | 0              | 0              | 0              | 0              | 0              | 0              | 0              | 0               | 23.1       | 675   |