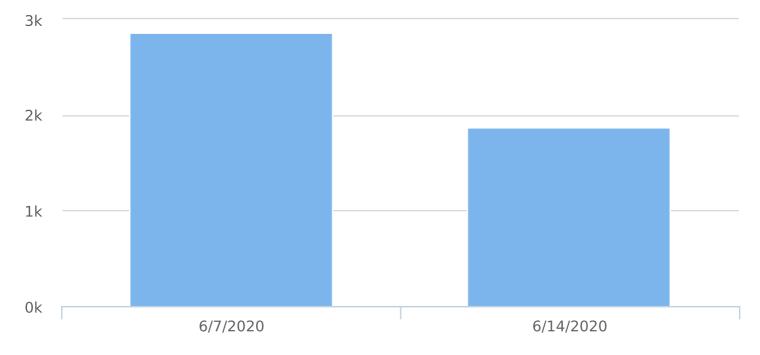

### Volume by Day

SOLUTIONS

Generated by Christopher Irwin from City of Dunwoody (GA) on Jun 17, 2020 at 7:1:1 AM

Time View: By Week (Total Volumes) Speed Bins: Size 5, Range 1 to 100 Site: 5403 Brooke Farm Dr, NB

| Week          | 00:<br>00 | 01:<br>00 | 02:<br>00 | 03:<br>00 | 04:<br>00 | 05:<br>00 | 06:<br>00 | 07:<br>00 | 08:<br>00 | 09:<br>00 | 10:<br>00 | 11:<br>00 | 12:<br>00 | 13:<br>00 | 14:<br>00 | 15:<br>00 | 16:<br>00 | 17:<br>00 | 18:<br>00 | 19:<br>00 | 20:<br>00 | 21:<br>00 | 22:<br>00 |    | Total |
|---------------|-----------|-----------|-----------|-----------|-----------|-----------|-----------|-----------|-----------|-----------|-----------|-----------|-----------|-----------|-----------|-----------|-----------|-----------|-----------|-----------|-----------|-----------|-----------|----|-------|
| 6/7/202<br>0  | 10        | 2         | 1         | 2         | 0         | 7         | 47        | 189       | 143       | 220       | 206       | 223       | 243       | 264       | 219       | 181       | 187       | 193       | 195       | 109       | 100       | 67        | 26        | 20 | 2854  |
| 6/14/20<br>20 | 5         | 1         | 0         | 2         | 0         | 5         | 36        | 170       | 114       | 125       | 155       | 157       | 170       | 148       | 146       | 123       | 119       | 139       | 90        | 62        | 63        | 25        | 11        | 7  | 1873  |
| Total #       | 15        | 3         | 1         | 4         | 0         | 12        | 83        | 359       | 257       | 345       | 361       | 380       | 413       | 412       | 365       | 304       | 306       | 332       | 285       | 171       | 163       | 92        | 37        | 27 | 4727  |

### Volume by Week