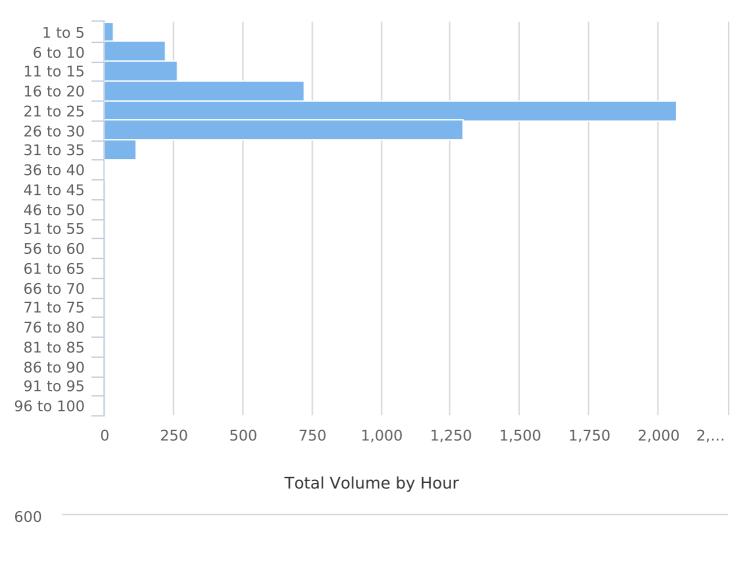

## **Volume By Speed Report**

SOLUTIONS

Generated by Christopher Irwin from City of Dunwoody (GA) on Jun 17, 2020 at 6:56:37 AM

Time View: By Date (Total Volumes) Speed Bins: Size 5, Range 1 to 100 Site: 5403 Brooke Farm Dr, NB

| Date      | Spd<br>Lim | 1<br>to<br>5 | 6<br>to<br>10 | 11<br>to<br>15 | 16<br>to<br>20 | 21<br>to<br>25 | 26<br>to<br>30 | 31<br>to<br>35 | 36<br>to<br>40 | 41<br>to<br>45 | 46<br>to<br>50 | 51<br>to<br>55 | 56<br>to<br>60 | 61<br>to<br>65 | 66<br>to<br>70 | 71<br>to<br>75 | 76<br>to<br>80 | 81<br>to<br>85 | 86<br>to<br>90 | 91<br>to<br>95 | 96<br>to<br>100 | Avg<br>Spd | Total<br># |
|-----------|------------|--------------|---------------|----------------|----------------|----------------|----------------|----------------|----------------|----------------|----------------|----------------|----------------|----------------|----------------|----------------|----------------|----------------|----------------|----------------|-----------------|------------|------------|
| 6/10/2020 | 25         | 12           | 35            | 27             | 114            | 315            | 159            | 16             | 0              | 0              | 0              | 0              | 0              | 0              | 0              | 0              | 0              | 0              | 0              | 0              | 0               | 22.4       | 678        |
| 6/11/2020 | 25         | 2            | 25            | 55             | 117            | 346            | 229            | 21             | 1              | 0              | 0              | 0              | 0              | 0              | 0              | 0              | 0              | 0              | 0              | 0              | 0               | 23.2       | 796        |
| 6/12/2020 | 25         | 3            | 19            | 35             | 106            | 338            | 195            | 15             | 2              | 0              | 0              | 0              | 0              | 0              | 0              | 0              | 0              | 0              | 0              | 0              | 0               | 23.2       | 713        |
| 6/13/2020 | 25         | 5            | 35            | 40             | 91             | 295            | 185            | 13             | 3              | 0              | 0              | 0              | 0              | 0              | 0              | 0              | 0              | 0              | 0              | 0              | 0               | 23.0       | 667        |
| 6/14/2020 | 25         | 7            | 30            | 44             | 75             | 210            | 134            | 20             | 0              | 0              | 0              | 0              | 0              | 0              | 0              | 0              | 0              | 0              | 0              | 0              | 0               | 23.1       | 520        |
| 6/15/2020 | 25         | 2            | 29            | 24             | 107            | 270            | 189            | 17             | 0              | 0              | 0              | 0              | 0              | 0              | 0              | 0              | 0              | 0              | 0              | 0              | 0               | 23.2       | 638        |
| 6/16/2020 | 25         | 1            | 47            | 38             | 114            | 294            | 205            | 16             | 0              | 0              | 0              | 0              | 0              | 0              | 0              | 0              | 0              | 0              | 0              | 0              | 0               | 23.4       | 715        |
| Total #   |            | 32           | 220           | 263            | 724            | 2068           | 1296           | 118            | 6              | 0              | 0              | 0              | 0              | 0              | 0              | 0              | 0              | 0              | 0              | 0              | 0               | 23.1       | 4727       |

Generated by Christopher Irwin from City of Dunwoody (GA) on Jun 17, 2020 at 6:56:37 AM

Time View: By Date (Total Volumes) Speed Bins: Size 5, Range 1 to 100 Site: 5403 Brooke Farm Dr, NB

Time of Day: 0:00 to 23:59 Dates: 6/10/2020 to 6/16/2020

#### Total Vehicles by Speed Bin

Total Volume by Date