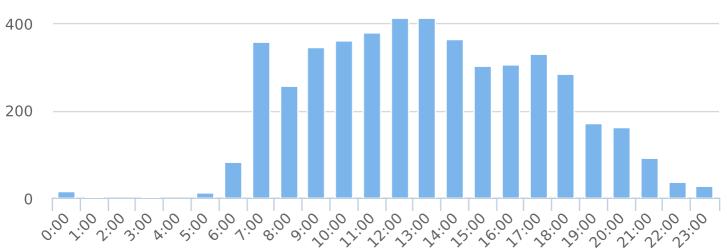

#### Total Volume by Week

Generated by Christopher Irwin from City of Dunwoody (GA) on Jun 17, 2020 at 7:0:11 AM

Time View: By Date (Total Volumes) Speed Bins: Size 5, Range 1 to 100 Site: 5403 Brooke Farm Dr, NB

| Date          | 00:<br>00 | 01:<br>00 | 02:<br>00 | 03:<br>00 | 04:<br>00 | 05:<br>00 | 06:<br>00 | 07:<br>00 | 08:<br>00 | 09:<br>00 | 10:<br>00 | 11:<br>00 | 12:<br>00 | 13:<br>00 | 14:<br>00 | 15:<br>00 | 16:<br>00 | 17:<br>00 | 18:<br>00 | 19:<br>00 | 20:<br>00 | 21:<br>00 | 22:<br>00 | 23:<br>00 | Total |
|---------------|-----------|-----------|-----------|-----------|-----------|-----------|-----------|-----------|-----------|-----------|-----------|-----------|-----------|-----------|-----------|-----------|-----------|-----------|-----------|-----------|-----------|-----------|-----------|-----------|-------|
| 6/10/20<br>20 | 0         | 0         | 0         | 0         | 0         | 2         | 13        | 25        | 39        | 47        | 49        | 64        | 57        | 77        | 55        | 36        | 55        | 46        | 41        | 24        | 24        | 11        | 8         | 5         | 678   |
| 6/11/20<br>20 | 2         | 1         | 0         | 0         | 0         | 4         | 14        | 81        | 41        | 61        | 63        | 56        | 65        | 71        | 58        | 53        | 50        | 50        | 49        | 26        | 22        | 20        | 7         | 2         | 796   |
| 6/12/20<br>20 | 3         | 0         | 1         | 0         | 0         | 1         | 12        | 29        | 38        | 60        | 48        | 60        | 67        | 66        | 57        | 44        | 39        | 53        | 40        | 32        | 33        | 16        | 5         | 9         | 713   |
| 6/13/20<br>20 | 5         | 1         | 0         | 2         | 0         | 0         | 8         | 54        | 25        | 52        | 46        | 43        | 54        | 50        | 49        | 48        | 43        | 44        | 65        | 27        | 21        | 20        | 6         | 4         | 667   |
| 6/14/20<br>20 | 2         | 1         | 0         | 2         | 0         | 1         | 3         | 64        | 29        | 23        | 28        | 43        | 38        | 52        | 47        | 29        | 40        | 42        | 25        | 21        | 19        | 3         | 6         | 2         | 520   |
| 6/15/20<br>20 | 3         | 0         | 0         | 0         | 0         | 1         | 15        | 34        | 40        | 55        | 46        | 54        | 69        | 51        | 48        | 48        | 44        | 39        | 28        | 22        | 26        | 8         | 3         | 4         | 638   |
| 6/16/20<br>20 | 0         | 0         | 0         | 0         | 0         | 3         | 18        | 72        | 45        | 47        | 81        | 60        | 63        | 45        | 51        | 46        | 35        | 58        | 37        | 19        | 18        | 14        | 2         | 1         | 715   |
| Total #       | 15        | 3         | 1         | 4         | 0         | 12        | 83        | 359       | 257       | 345       | 361       | 380       | 413       | 412       | 365       | 304       | 306       | 332       | 285       | 171       | 163       | 92        | 37        | 27        | 4727  |

Time View: By Date (Total Volumes) Speed Bins: Size 5, Range 1 to 100

Site: 5403 Brooke Farm Dr, NB

Generated by Christopher Irwin from City of Dunwoody (GA) on Jun 17, 2020 at 7:0:11 AM

Time of Day: 0:00 to 23:59 Dates: 6/10/2020 to 6/16/2020