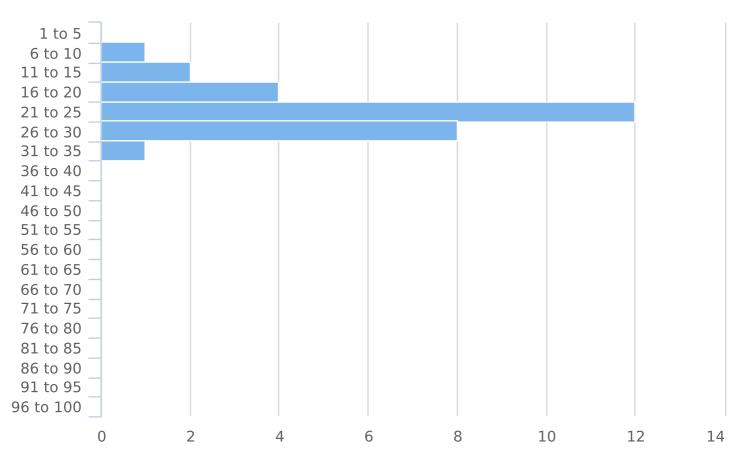

Generated by Christopher Irwin from City of Dunwoody (GA) on Jun 17, 2020 at 6:50:55 AM

Time View: By Day of Week (Avg Volumes) Speed Bins: Size 5, Range 1 to 100 Site: 5403 Brooke Farm Dr, NB

| Day of<br>Week | Spd<br>Lim | 1<br>to<br>5 | 6<br>to<br>10 | 11<br>to<br>15 | 16<br>to<br>20 | 21<br>to<br>25 | 26<br>to<br>30 | 31<br>to<br>35 | 36<br>to<br>40 | 41<br>to<br>45 | 46<br>to<br>50 | 51<br>to<br>55 | 56<br>to<br>60 | 61<br>to<br>65 | 66<br>to<br>70 | 71<br>to<br>75 | 76<br>to<br>80 | 81<br>to<br>85 | 86<br>to<br>90 | 91<br>to<br>95 | 96<br>to<br>100 | Avg<br>Spd | Avg # |
|----------------|------------|--------------|---------------|----------------|----------------|----------------|----------------|----------------|----------------|----------------|----------------|----------------|----------------|----------------|----------------|----------------|----------------|----------------|----------------|----------------|-----------------|------------|-------|
| Sun            | 25         | 7            | 30            | 44             | 75             | 210            | 134            | 20             | 0              | 0              | 0              | 0              | 0              | 0              | 0              | 0              | 0              | 0              | 0              | 0              | 0               | 23.1       | 520   |
| Mon            | 25         | 2            | 29            | 24             | 107            | 270            | 189            | 17             | 0              | 0              | 0              | 0              | 0              | 0              | 0              | 0              | 0              | 0              | 0              | 0              | 0               | 23.2       | 638   |
| Tue            | 25         | 1            | 47            | 38             | 114            | 294            | 205            | 16             | 0              | 0              | 0              | 0              | 0              | 0              | 0              | 0              | 0              | 0              | 0              | 0              | 0               | 23.4       | 715   |
| Wed            | 25         | 12           | 35            | 27             | 114            | 315            | 159            | 16             | 0              | 0              | 0              | 0              | 0              | 0              | 0              | 0              | 0              | 0              | 0              | 0              | 0               | 22.4       | 678   |
| Thu            | 25         | 2            | 25            | 55             | 117            | 346            | 229            | 21             | 1              | 0              | 0              | 0              | 0              | 0              | 0              | 0              | 0              | 0              | 0              | 0              | 0               | 23.2       | 796   |
| Fri            | 25         | 3            | 19            | 35             | 106            | 338            | 195            | 15             | 2              | 0              | 0              | 0              | 0              | 0              | 0              | 0              | 0              | 0              | 0              | 0              | 0               | 23.2       | 713   |
| Sat            | 25         | 5            | 35            | 40             | 91             | 295            | 185            | 13             | 3              | 0              | 0              | 0              | 0              | 0              | 0              | 0              | 0              | 0              | 0              | 0              | 0               | 23.0       | 667   |
| Avg #          |            | 5            | 31            | 38             | 103            | 295            | 185            | 17             | 1              | 0              | 0              | 0              | 0              | 0              | 0              | 0              | 0              | 0              | 0              | 0              | 0               | 23.1       | 675   |

Generated by Christopher Irwin from City of Dunwoody (GA) on Jun 17, 2020 at 6:50:55 AM

Time View: By Day of Week (Avg Volumes) Speed Bins: Size 5, Range 1 to 100 Site: 5403 Brooke Farm Dr, NB

Time of Day: 0:00 to 23:59 Dates: 6/10/2020 to 6/16/2020

#### Average Vehicles by Speed Bin

| Day of<br>Week | Spd<br>Lim | 1<br>to<br>5 | 6<br>to<br>10 | 11<br>to<br>15 | 16<br>to<br>20 | 21<br>to<br>25 | 26<br>to<br>30 | 31<br>to<br>35 | 36<br>to<br>40 | 41<br>to<br>45 | 46<br>to<br>50 | 51<br>to<br>55 | 56<br>to<br>60 | 61<br>to<br>65 | 66<br>to<br>70 | 71<br>to<br>75 | 76<br>to<br>80 | 81<br>to<br>85 | 86<br>to<br>90 | 91<br>to<br>95 | 96<br>to<br>100 | Avg<br>Spd | Avg # |
|----------------|------------|--------------|---------------|----------------|----------------|----------------|----------------|----------------|----------------|----------------|----------------|----------------|----------------|----------------|----------------|----------------|----------------|----------------|----------------|----------------|-----------------|------------|-------|
| Sun            | 25         | 7            | 30            | 44             | 75             | 210            | 134            | 20             | 0              | 0              | 0              | 0              | 0              | 0              | 0              | 0              | 0              | 0              | 0              | 0              | 0               | 23.1       | 520   |
| Mon            | 25         | 2            | 29            | 24             | 107            | 270            | 189            | 17             | 0              | 0              | 0              | 0              | 0              | 0              | 0              | 0              | 0              | 0              | 0              | 0              | 0               | 23.2       | 638   |
| Tue            | 25         | 1            | 47            | 38             | 114            | 294            | 205            | 16             | 0              | 0              | 0              | 0              | 0              | 0              | 0              | 0              | 0              | 0              | 0              | 0              | 0               | 23.4       | 715   |
| Wed            | 25         | 12           | 35            | 27             | 114            | 315            | 159            | 16             | 0              | 0              | 0              | 0              | 0              | 0              | 0              | 0              | 0              | 0              | 0              | 0              | 0               | 22.4       | 678   |
| Thu            | 25         | 2            | 25            | 55             | 117            | 346            | 229            | 21             | 1              | 0              | 0              | 0              | 0              | 0              | 0              | 0              | 0              | 0              | 0              | 0              | 0               | 23.2       | 796   |
| Fri            | 25         | 3            | 19            | 35             | 106            | 338            | 195            | 15             | 2              | 0              | 0              | 0              | 0              | 0              | 0              | 0              | 0              | 0              | 0              | 0              | 0               | 23.2       | 713   |
| Sat            | 25         | 5            | 35            | 40             | 91             | 295            | 185            | 13             | 3              | 0              | 0              | 0              | 0              | 0              | 0              | 0              | 0              | 0              | 0              | 0              | 0               | 23.0       | 667   |
| Avg #          |            | 5            | 31            | 38             | 103            | 295            | 185            | 17             | 1              | 0              | 0              | 0              | 0              | 0              | 0              | 0              | 0              | 0              | 0              | 0              | 0               | 23.1       | 675   |