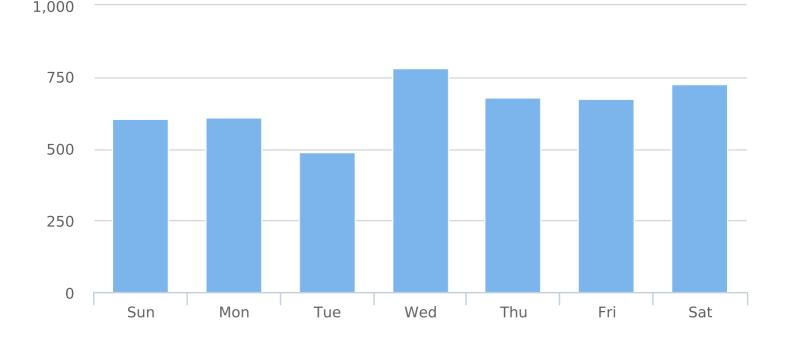

#### Average Volume by Day of Week

Generated by Christopher Irwin from City of Dunwoody on Sep 10, 2019 at 9:4:38 AM

Time View: By Week (Total Volumes) Speed Bins: Size 5, Range 1 to 100

Site: Old Springhouse Ln and GeorgetownvWay, EB

| Day of<br>Week | Spd<br>Lim | 1<br>to<br>5 | 6<br>to<br>10 | 11<br>to<br>15 | 16<br>to<br>20 | 21<br>to<br>25 | 26<br>to<br>30 | 31<br>to<br>35 | 36<br>to<br>40 | 41<br>to<br>45 | 46<br>to<br>50 | 51<br>to<br>55 | 56<br>to<br>60 | 61<br>to<br>65 | 66<br>to<br>70 | 71<br>to<br>75 | 76<br>to<br>80 | 81<br>to<br>85 | 86<br>to<br>90 | 91<br>to<br>95 | 96<br>to<br>100 | Avg<br>Spd | Avg # |
|----------------|------------|--------------|---------------|----------------|----------------|----------------|----------------|----------------|----------------|----------------|----------------|----------------|----------------|----------------|----------------|----------------|----------------|----------------|----------------|----------------|-----------------|------------|-------|
| Sun            | 25         | 6            | 30            | 20             | 91             | 302            | 132            | 23             | 1              | 0              | 0              | 0              | 0              | 0              | 0              | 0              | 0              | 0              | 0              | 0              | 0               | 22.5       | 605   |
| Mon            | 25         | 5            | 27            | 26             | 96             | 316            | 122            | 16             | 0              | 0              | 0              | 0              | 0              | 0              | 0              | 0              | 0              | 0              | 0              | 0              | 0               | 22.0       | 608   |
| Tue            | 25         | 5            | 34            | 58             | 101            | 169            | 96             | 23             | 4              | 0              | 0              | 0              | 0              | 0              | 0              | 0              | 0              | 0              | 0              | 0              | 0               | 20.8       | 490   |
| Wed            | 25         | 5            | 37            | 62             | 170            | 373            | 118            | 16             | 1              | 0              | 0              | 0              | 0              | 0              | 0              | 0              | 0              | 0              | 0              | 0              | 0               | 20.9       | 782   |
| Thu            | 25         | 6            | 36            | 33             | 135            | 335            | 116            | 14             | 3              | 0              | 0              | 0              | 0              | 0              | 0              | 0              | 0              | 0              | 0              | 0              | 0               | 20.3       | 678   |
| Fri            | 25         | 5            | 25            | 32             | 140            | 329            | 130            | 12             | 2              | 0              | 0              | 0              | 0              | 0              | 0              | 0              | 0              | 0              | 0              | 0              | 0               | 21.0       | 675   |
| Sat            | 25         | 15           | 25            | 34             | 139            | 362            | 134            | 15             | 1              | 0              | 0              | 0              | 0              | 0              | 0              | 0              | 0              | 0              | 0              | 0              | 0               | 21.6       | 725   |
| Avg#           |            | 7            | 31            | 38             | 125            | 312            | 121            | 17             | 2              | 0              | 0              | 0              | 0              | 0              | 0              | 0              | 0              | 0              | 0              | 0              | 0               | 21.3       | 652   |