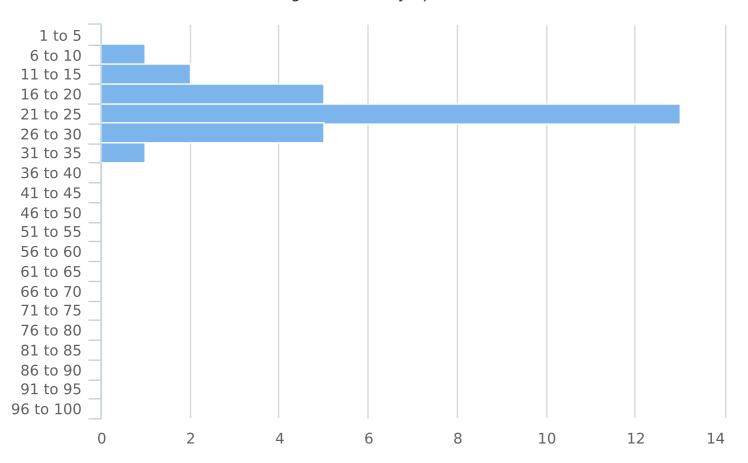

## **Overall Summary**

Total Days of Data: 7 Speed Limit: 25

Average Speed: 21.16 50th Percentile Speed: 21.49 85th Percentile Speed: 24.94 Pace Speed Range: 17.0-27.0 Minimum Speed: 5.0 Maximum Speed: 40.0

Site: Old Springhouse Ln and GeorgetownvWay, EB

| Date     | Spd<br>Lim | 1<br>to<br>5 | 6<br>to<br>10 | 11<br>to<br>15 | 16<br>to<br>20 | 21<br>to<br>25 | 26<br>to<br>30 | 31<br>to<br>35 | 36<br>to<br>40 | 41<br>to<br>45 | 46<br>to<br>50 | 51<br>to<br>55 | 56<br>to<br>60 | 61<br>to<br>65 | 66<br>to<br>70 | 71<br>to<br>75 | 76<br>to<br>80 | 81<br>to<br>85 | 86<br>to<br>90 | 91<br>to<br>95 | 96<br>to<br>100 | Avg<br>Spd | Total<br># |
|----------|------------|--------------|---------------|----------------|----------------|----------------|----------------|----------------|----------------|----------------|----------------|----------------|----------------|----------------|----------------|----------------|----------------|----------------|----------------|----------------|-----------------|------------|------------|
| 9/3/2019 | 25         | 5            | 34            | 58             | 101            | 169            | 96             | 23             | 4              | 0              | 0              | 0              | 0              | 0              | 0              | 0              | 0              | 0              | 0              | 0              | 0               | 20.8       | 490        |
| 9/4/2019 | 25         | 5            | 37            | 62             | 170            | 373            | 118            | 16             | 1              | 0              | 0              | 0              | 0              | 0              | 0              | 0              | 0              | 0              | 0              | 0              | 0               | 20.9       | 782        |
| 9/5/2019 | 25         | 6            | 36            | 33             | 135            | 335            | 116            | 14             | 3              | 0              | 0              | 0              | 0              | 0              | 0              | 0              | 0              | 0              | 0              | 0              | 0               | 20.3       | 678        |
| 9/6/2019 | 25         | 5            | 25            | 32             | 140            | 329            | 130            | 12             | 2              | 0              | 0              | 0              | 0              | 0              | 0              | 0              | 0              | 0              | 0              | 0              | 0               | 21.0       | 675        |
| 9/7/2019 | 25         | 15           | 25            | 34             | 139            | 362            | 134            | 15             | 1              | 0              | 0              | 0              | 0              | 0              | 0              | 0              | 0              | 0              | 0              | 0              | 0               | 21.6       | 725        |
| 9/8/2019 | 25         | 6            | 30            | 20             | 91             | 302            | 132            | 23             | 1              | 0              | 0              | 0              | 0              | 0              | 0              | 0              | 0              | 0              | 0              | 0              | 0               | 22.5       | 605        |
| 9/9/2019 | 25         | 5            | 27            | 26             | 96             | 316            | 122            | 16             | 0              | 0              | 0              | 0              | 0              | 0              | 0              | 0              | 0              | 0              | 0              | 0              | 0               | 22.0       | 608        |
| Total #  |            | 47           | 214           | 265            | 872            | 2186           | 848            | 119            | 12             | 0              | 0              | 0              | 0              | 0              | 0              | 0              | 0              | 0              | 0              | 0              | 0               | 21.3       | 4563       |

#### Total Vehicles by Speed Bin