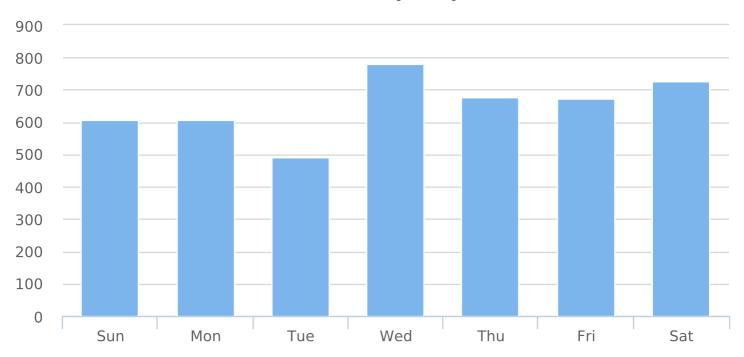

| Day of<br>Week | Spd<br>Lim | 1<br>to<br>5 | 6<br>to<br>10 | 11<br>to<br>15 | 16<br>to<br>20 | 21<br>to<br>25 | 26<br>to<br>30 | 31<br>to<br>35 | 36<br>to<br>40 | 41<br>to<br>45 | 46<br>to<br>50 | 51<br>to<br>55 | 56<br>to<br>60 | 61<br>to<br>65 | 66<br>to<br>70 | 71<br>to<br>75 | 76<br>to<br>80 | 81<br>to<br>85 | 86<br>to<br>90 | 91<br>to<br>95 | 96<br>to<br>100 | Avg<br>Spd | Avg # |
|----------------|------------|--------------|---------------|----------------|----------------|----------------|----------------|----------------|----------------|----------------|----------------|----------------|----------------|----------------|----------------|----------------|----------------|----------------|----------------|----------------|-----------------|------------|-------|
| Sun            | 25         | 6            | 30            | 20             | 91             | 302            | 132            | 23             | 1              | 0              | 0              | 0              | 0              | 0              | 0              | 0              | 0              | 0              | 0              | 0              | 0               | 22.5       | 605   |
| Mon            | 25         | 5            | 27            | 26             | 96             | 316            | 122            | 16             | 0              | 0              | 0              | 0              | 0              | 0              | 0              | 0              | 0              | 0              | 0              | 0              | 0               | 22.0       | 608   |
| Tue            | 25         | 5            | 34            | 58             | 101            | 169            | 96             | 23             | 4              | 0              | 0              | 0              | 0              | 0              | 0              | 0              | 0              | 0              | 0              | 0              | 0               | 20.8       | 490   |
| Wed            | 25         | 5            | 37            | 62             | 170            | 373            | 118            | 16             | 1              | 0              | 0              | 0              | 0              | 0              | 0              | 0              | 0              | 0              | 0              | 0              | 0               | 20.9       | 782   |
| Thu            | 25         | 6            | 36            | 33             | 135            | 335            | 116            | 14             | 3              | 0              | 0              | 0              | 0              | 0              | 0              | 0              | 0              | 0              | 0              | 0              | 0               | 20.3       | 678   |
| Fri            | 25         | 5            | 25            | 32             | 140            | 329            | 130            | 12             | 2              | 0              | 0              | 0              | 0              | 0              | 0              | 0              | 0              | 0              | 0              | 0              | 0               | 21.0       | 675   |
| Sat            | 25         | 15           | 25            | 34             | 139            | 362            | 134            | 15             | 1              | 0              | 0              | 0              | 0              | 0              | 0              | 0              | 0              | 0              | 0              | 0              | 0               | 21.6       | 725   |
| Avg#           |            | 7            | 31            | 38             | 125            | 312            | 121            | 17             | 2              | 0              | 0              | 0              | 0              | 0              | 0              | 0              | 0              | 0              | 0              | 0              | 0               | 21.3       | 652   |

Generated by Christopher Irwin from City of Dunwoody on Sep 10, 2019 at 9:1:49 AM

Time of Day: 0:00 to 23:59 Dates: 9/3/2019 to 9/9/2019 Time View: By Day of Week (Avg Volumes)
Speed Bins: Size 5, Range 1 to 100
Site: Old Springhouse Ln and
GeorgetownvWay, EB

#### Average Volume by Day of Week

Generated by Christopher Irwin from City of Dunwoody on Sep 10, 2019 at 9:4:38 AM

Time View: By Week (Total Volumes) Speed Bins: Size 5, Range 1 to 100

Site: Old Springhouse Ln and GeorgetownvWay, EB