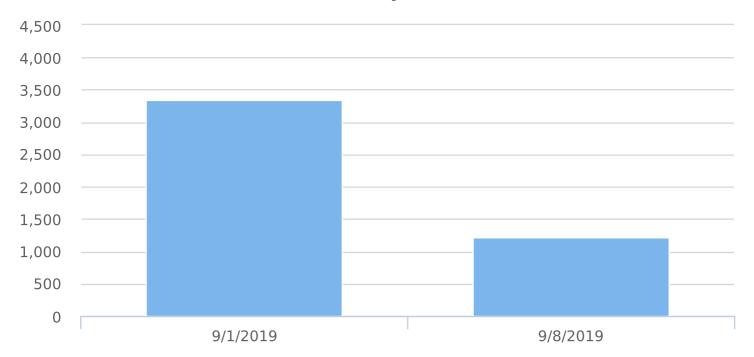

| Week     | Spd<br>Lim | 1<br>to<br>5 | 6<br>to<br>10 | 11<br>to<br>15 | 16<br>to<br>20 | 21<br>to<br>25 | 26<br>to<br>30 | 31<br>to<br>35 | 36<br>to<br>40 | 41<br>to<br>45 | 46<br>to<br>50 | 51<br>to<br>55 | 56<br>to<br>60 | 61<br>to<br>65 | 66<br>to<br>70 | 71<br>to<br>75 | 76<br>to<br>80 | 81<br>to<br>85 | 86<br>to<br>90 | 91<br>to<br>95 | 96<br>to<br>100 | Avg<br>Spd | Total<br># |
|----------|------------|--------------|---------------|----------------|----------------|----------------|----------------|----------------|----------------|----------------|----------------|----------------|----------------|----------------|----------------|----------------|----------------|----------------|----------------|----------------|-----------------|------------|------------|
| 9/1/2019 | 25         | 36           | 157           | 219            | 685            | 1568           | 594            | 80             | 11             | 0              | 0              | 0              | 0              | 0              | 0              | 0              | 0              | 0              | 0              | 0              | 0               | 20.9       | 3350       |
| 9/8/2019 | 25         | 11           | 57            | 46             | 187            | 618            | 254            | 39             | 1              | 0              | 0              | 0              | 0              | 0              | 0              | 0              | 0              | 0              | 0              | 0              | 0               | 22.3       | 1213       |
| Total #  |            | 47           | 214           | 265            | 872            | 2186           | 848            | 119            | 12             | 0              | 0              | 0              | 0              | 0              | 0              | 0              | 0              | 0              | 0              | 0              | 0               | 21.6       | 4563       |

Generated by Christopher Irwin from City of Dunwoody on Sep 10, 2019 at 9:4:38 AM

Time of Day: 0:00 to 23:59 Dates: 9/3/2019 to 9/9/2019 Time View: By Week (Total Volumes)
Speed Bins: Size 5, Range 1 to 100
Site: Old Springhouse Ln and
GeorgetownvWay, EB

#### Total Volume by Week

Generated by Christopher Irwin from City of Dunwoody on Sep 10, 2019 at 9:6:59 AM

Time View: By Date (Total Volumes) Speed Bins: Size 5, Range 1 to 100

Site: Old Springhouse Ln and GeorgetownvWay, EB