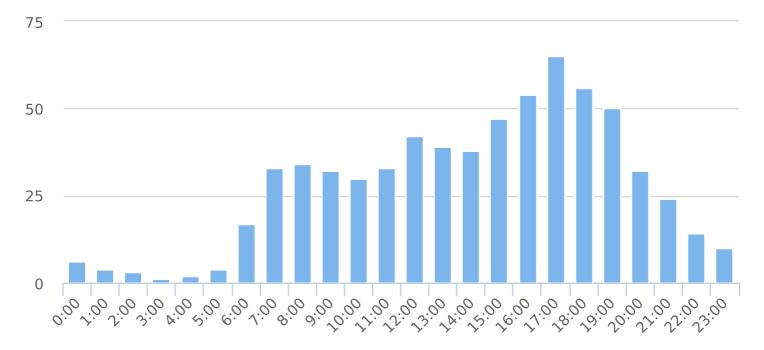

|       |            |              |               | L              | ates           | : 9/3/         | 2019           | to 9/          | 9/20           | 19             |                |                |                |                |                |                |                |                |                |                | . 90            |            | vvay, |
|-------|------------|--------------|---------------|----------------|----------------|----------------|----------------|----------------|----------------|----------------|----------------|----------------|----------------|----------------|----------------|----------------|----------------|----------------|----------------|----------------|-----------------|------------|-------|
| Hour  | Spd<br>Lim | 1<br>to<br>5 | 6<br>to<br>10 | 11<br>to<br>15 | 16<br>to<br>20 | 21<br>to<br>25 | 26<br>to<br>30 | 31<br>to<br>35 | 36<br>to<br>40 | 41<br>to<br>45 | 46<br>to<br>50 | 51<br>to<br>55 | 56<br>to<br>60 | 61<br>to<br>65 | 66<br>to<br>70 | 71<br>to<br>75 | 76<br>to<br>80 | 81<br>to<br>85 | 86<br>to<br>90 | 91<br>to<br>95 | 96<br>to<br>100 | Avg<br>Spd | Avg # |
| 0:00  | 25         | 0            | 0             | 0              | 1              | 3              | 1              | 0              | 0              | 0              | 0              | 0              | 0              | 0              | 0              | 0              | 0              | 0              | 0              | 0              | 0               | 20.2       | 6     |
| 1:00  | 25         | 0            | 0             | 0              | 1              | 2              | 1              | 0              | 0              | 0              | 0              | 0              | 0              | 0              | 0              | 0              | 0              | 0              | 0              | 0              | 0               | 20.8       | 4     |
| 2:00  | 25         | 0            | 0             | 0              | 0              | 2              | 1              | 0              | 0              | 0              | 0              | 0              | 0              | 0              | 0              | 0              | 0              | 0              | 0              | 0              | 0               | 22.2       | 3     |
| 3:00  | 25         | 0            | 0             | 0              | 0              | 0              | 1              | 0              | 0              | 0              | 0              | 0              | 0              | 0              | 0              | 0              | 0              | 0              | 0              | 0              | 0               | 23.3       | 1     |
| 4:00  | 25         | 0            | 1             | 0              | 1              | 1              | 0              | 0              | 0              | 0              | 0              | 0              | 0              | 0              | 0              | 0              | 0              | 0              | 0              | 0              | 0               | 17.5       | 2     |
| 5:00  | 25         | 0            | 0             | 0              | 2              | 1              | 1              | 0              | 0              | 0              | 0              | 0              | 0              | 0              | 0              | 0              | 0              | 0              | 0              | 0              | 0               | 18.5       | 4     |
| 6:00  | 25         | 0            | 3             | 3              | 3              | 8              | 1              | 0              | 0              | 0              | 0              | 0              | 0              | 0              | 0              | 0              | 0              | 0              | 0              | 0              | 0               | 18.5       | 17    |
| 7:00  | 25         | 0            | 3             | 3              | 8              | 14             | 4              | 1              | 0              | 0              | 0              | 0              | 0              | 0              | 0              | 0              | 0              | 0              | 0              | 0              | 0               | 19.2       | 33    |
| 8:00  | 25         | 1            | 2             | 3              | 8              | 15             | 5              | 1              | 0              | 0              | 0              | 0              | 0              | 0              | 0              | 0              | 0              | 0              | 0              | 0              | 0               | 21.2       | 34    |
| 9:00  | 25         | 0            | 1             | 3              | 8              | 14             | 5              | 1              | 0              | 0              | 0              | 0              | 0              | 0              | 0              | 0              | 0              | 0              | 0              | 0              | 0               | 21.6       | 32    |
| 10:00 | 25         | 0            | 2             | 2              | 5              | 15             | 4              | 1              | 0              | 0              | 0              | 0              | 0              | 0              | 0              | 0              | 0              | 0              | 0              | 0              | 0               | 21.4       | 30    |
| 11:00 | 25         | 0            | 1             | 3              | 6              | 18             | 5              | 1              | 0              | 0              | 0              | 0              | 0              | 0              | 0              | 0              | 0              | 0              | 0              | 0              | 0               | 21.7       | 33    |
| 12:00 | 25         | 1            | 2             | 2              | 8              | 18             | 8              | 2              | 0              | 0              | 0              | 0              | 0              | 0              | 0              | 0              | 0              | 0              | 0              | 0              | 0               | 21.7       | 42    |
| 13:00 | 25         | 0            | 0             | 1              | 6              | 20             | 10             | 1              | 0              | 0              | 0              | 0              | 0              | 0              | 0              | 0              | 0              | 0              | 0              | 0              | 0               | 22.9       | 39    |
| 14:00 | 25         | 0            | 2             | 2              | 5              | 19             | 8              | 2              | 0              | 0              | 0              | 0              | 0              | 0              | 0              | 0              | 0              | 0              | 0              | 0              | 0               | 22.6       | 38    |
| 15:00 | 25         | 1            | 2             | 3              | 8              | 24             | 8              | 1              | 0              | 0              | 0              | 0              | 0              | 0              | 0              | 0              | 0              | 0              | 0              | 0              | 0               | 22.1       | 47    |
| 16:00 | 25         | 0            | 1             | 3              | 9              | 27             | 12             | 2              | 0              | 0              | 0              | 0              | 0              | 0              | 0              | 0              | 0              | 0              | 0              | 0              | 0               | 22.6       | 54    |
| 17:00 | 25         | 0            | 3             | 3              | 12             | 31             | 14             | 2              | 0              | 0              | 0              | 0              | 0              | 0              | 0              | 0              | 0              | 0              | 0              | 0              | 0               | 22.0       | 65    |
| 18:00 | 25         | 0            | 3             | 3              | 10             | 27             | 12             | 1              | 0              | 0              | 0              | 0              | 0              | 0              | 0              | 0              | 0              | 0              | 0              | 0              | 0               | 22.3       | 56    |
| 19:00 | 25         | 1            | 2             | 2              | 11             | 23             | 11             | 1              | 0              | 0              | 0              | 0              | 0              | 0              | 0              | 0              | 0              | 0              | 0              | 0              | 0               | 22.0       | 50    |
| 20:00 | 25         | 1            | 2             | 1              | 9              | 16             | 4              | 0              | 0              | 0              | 0              | 0              | 0              | 0              | 0              | 0              | 0              | 0              | 0              | 0              | 0               | 20.9       | 32    |
| 21:00 | 25         | 0            | 2             | 2              | 5              | 11             | 3              | 0              | 0              | 0              | 0              | 0              | 0              | 0              | 0              | 0              | 0              | 0              | 0              | 0              | 0               | 20.1       | 24    |
| 22:00 | 25         | 0            | 0             | 1              | 2              | 8              | 2              | 0              | 0              | 0              | 0              | 0              | 0              | 0              | 0              | 0              | 0              | 0              | 0              | 0              | 0               | 22.3       | 14    |
| 23:00 | 25         | 0            | 0             | 1              | 3              | 4              | 1              | 0              | 0              | 0              | 0              | 0              | 0              | 0              | 0              | 0              | 0              | 0              | 0              | 0              | 0               | 20.4       |       |
|       |            |              |               |                |                |                |                |                |                |                |                |                |                |                |                |                |                |                |                |                |                 |            |       |
| Avg # |            | 0            | 1             | 2              | 5              | 13             | 5              | 1              | 0              | 0              | 0              | 0              | 0              | 0              | 0              | 0              | 0              | 0              | 0              | 0              | 0               | 21.2       | 28    |

#### Average Vehicles by Speed Bin

#### Average Volume by Hour