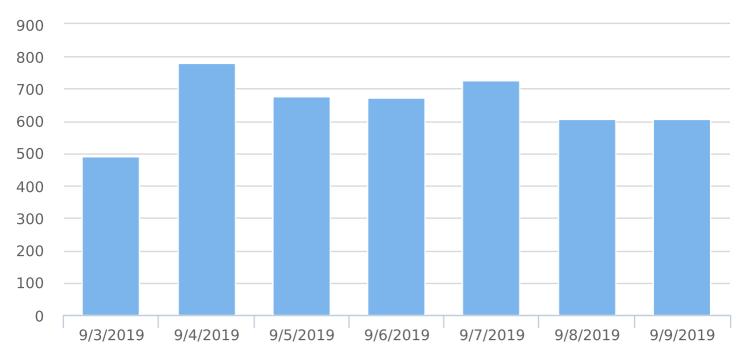

Site: Old Springhouse Ln and GeorgetownvWay, EB

| Date     | Spd<br>Lim | 1<br>to<br>5 | 6<br>to<br>10 | 11<br>to<br>15 | 16<br>to<br>20 | 21<br>to<br>25 | 26<br>to<br>30 | 31<br>to<br>35 | 36<br>to<br>40 | 41<br>to<br>45 | 46<br>to<br>50 | 51<br>to<br>55 | 56<br>to<br>60 | 61<br>to<br>65 | 66<br>to<br>70 | 71<br>to<br>75 | 76<br>to<br>80 | 81<br>to<br>85 | 86<br>to<br>90 | 91<br>to<br>95 | 96<br>to<br>100 | Avg<br>Spd | Total<br># |
|----------|------------|--------------|---------------|----------------|----------------|----------------|----------------|----------------|----------------|----------------|----------------|----------------|----------------|----------------|----------------|----------------|----------------|----------------|----------------|----------------|-----------------|------------|------------|
| 9/3/2019 | 25         | 5            | 34            | 58             | 101            | 169            | 96             | 23             | 4              | 0              | 0              | 0              | 0              | 0              | 0              | 0              | 0              | 0              | 0              | 0              | 0               | 20.8       | 490        |
| 9/4/2019 | 25         | 5            | 37            | 62             | 170            | 373            | 118            | 16             | 1              | 0              | 0              | 0              | 0              | 0              | 0              | 0              | 0              | 0              | 0              | 0              | 0               | 20.9       | 782        |
| 9/5/2019 | 25         | 6            | 36            | 33             | 135            | 335            | 116            | 14             | 3              | 0              | 0              | 0              | 0              | 0              | 0              | 0              | 0              | 0              | 0              | 0              | 0               | 20.3       | 678        |
| 9/6/2019 | 25         | 5            | 25            | 32             | 140            | 329            | 130            | 12             | 2              | 0              | 0              | 0              | 0              | 0              | 0              | 0              | 0              | 0              | 0              | 0              | 0               | 21.0       | 675        |
| 9/7/2019 | 25         | 15           | 25            | 34             | 139            | 362            | 134            | 15             | 1              | 0              | 0              | 0              | 0              | 0              | 0              | 0              | 0              | 0              | 0              | 0              | 0               | 21.6       | 725        |
| 9/8/2019 | 25         | 6            | 30            | 20             | 91             | 302            | 132            | 23             | 1              | 0              | 0              | 0              | 0              | 0              | 0              | 0              | 0              | 0              | 0              | 0              | 0               | 22.5       | 605        |
| 9/9/2019 | 25         | 5            | 27            | 26             | 96             | 316            | 122            | 16             | 0              | 0              | 0              | 0              | 0              | 0              | 0              | 0              | 0              | 0              | 0              | 0              | 0               | 22.0       | 608        |
| Total #  |            | 47           | 214           | 265            | 872            | 2186           | 848            | 119            | 12             | 0              | 0              | 0              | 0              | 0              | 0              | 0              | 0              | 0              | 0              | 0              | 0               | 21.3       | 4563       |

Generated by Christopher Irwin from City of Dunwoody on Sep 10, 2019 at 9:3:7 AM

Time of Day: 0:00 to 23:59 Dates: 9/3/2019 to 9/9/2019 Time View: By Date (Total Volumes)
Speed Bins: Size 5, Range 1 to 100
Site: Old Springhouse Ln and
GeorgetownvWay, EB

#### Total Volume by Date

Generated by Christopher Irwin from City of Dunwoody on Sep 10, 2019 at 9:0:47 AM

Time View: By Hour (Total Volumes)
Speed Bins: Size 5, Range 1 to 100
Time of Day: 0:00 to 23:59
Site: Old Springhouse Ln and