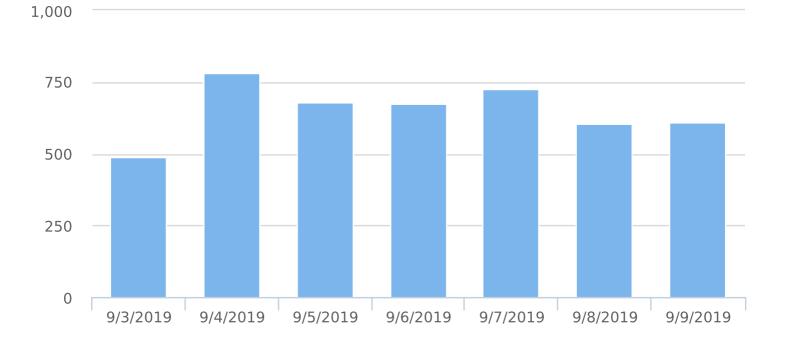

#### Total Volume by Date

Generated by Christopher Irwin from City of Dunwoody on Sep 10, 2019 at 9:0:47 AM

Time View: By Hour (Total Volumes)
Speed Bins: Size 5, Range 1 to 100
Time of Day: 0:00 to 23:59
Site: Old Springhouse Ln and

| Date         | 00:<br>00 | 01:<br>00 | 02:<br>00 | 03:<br>00 | 04:<br>00 | 05:<br>00 | 06:<br>00 | 07:<br>00 | 08:<br>00 | 09:<br>00 | 10:<br>00 | 11:<br>00 | 12:<br>00 | 13:<br>00 | 14:<br>00 | 15:<br>00 | 16:<br>00 | 17:<br>00 | 18:<br>00 | 19:<br>00 | 20:<br>00 | 21:<br>00 | 22:<br>00 | 23:<br>00 | Total |
|--------------|-----------|-----------|-----------|-----------|-----------|-----------|-----------|-----------|-----------|-----------|-----------|-----------|-----------|-----------|-----------|-----------|-----------|-----------|-----------|-----------|-----------|-----------|-----------|-----------|-------|
| 9/3/201<br>9 | 0         | 0         | 0         | 0         | 0         | 0         | 0         | 0         | 0         | 44        | 33        | 31        | 35        | 30        | 32        | 47        | 51        | 52        | 45        | 44        | 29        | 12        | 1         | 4         | 490   |
| 9/4/201      | 3         | 0         | 0         | 0         | 0         | 11        | 38        | 89        | 66        | 21        | 23        | 30        | 37        | 23        | 35        | 57        | 50        | 84        | 84        | 52        | 31        | 30        | 11        | 7         | 782   |
| 9/5/201      | 3         | 1         | 1         | 0         | 3         | 1         | 16        | 36        | 22        | 26        | 29        | 25        | 43        | 34        | 31        | 50        | 59        | 77        | 62        | 61        | 36        | 37        | 20        | 5         | 678   |
| 9/6/201      | 3         | 6         | 2         | 1         | 0         | 1         | 18        | 25        | 26        | 26        | 23        | 31        | 28        | 43        | 42        | 45        | 62        | 79        | 59        | 56        | 34        | 26        | 20        | 19        | 675   |
| 9/7/201      | 7         | 9         | 6         | 2         | 0         | 0         | 9         | 12        | 54        | 47        | 51        | 47        | 58        | 46        | 53        | 48        | 43        | 44        | 38        | 37        | 37        | 29        | 26        | 22        | 725   |
| 9/8/201<br>9 | 12        | 4         | 3         | 1         | 0         | 0         | 3         | 13        | 17        | 35        | 37        | 42        | 52        | 58        | 36        | 37        | 54        | 49        | 49        | 51        | 24        | 15        | 9         | 4         | 605   |
| 9/9/201      | 0         | 2         | 1         | 0         | 1         | 4         | 20        | 25        | 20        | 27        | 15        | 26        | 38        | 37        | 40        | 43        | 61        | 69        | 57        | 50        | 36        | 20        | 9         | 7         | 608   |
| Total #      | 28        | 22        | 13        | 4         | 4         | 17        | 104       | 200       | 205       | 226       | 211       | 232       | 291       | 271       | 269       | 327       | 380       | 454       | 394       | 351       | 227       | 169       | 96        | 68        | 4563  |

### Volume by Date

Generated by Christopher Irwin from City of Dunwoody on Sep 10, 2019 at 9:7:52 AM

Time View: By Week (Total Volumes) Speed Bins: Size 5, Range 1 to 100

Site: Old Springhouse Ln and

GeorgetownvWay, EB