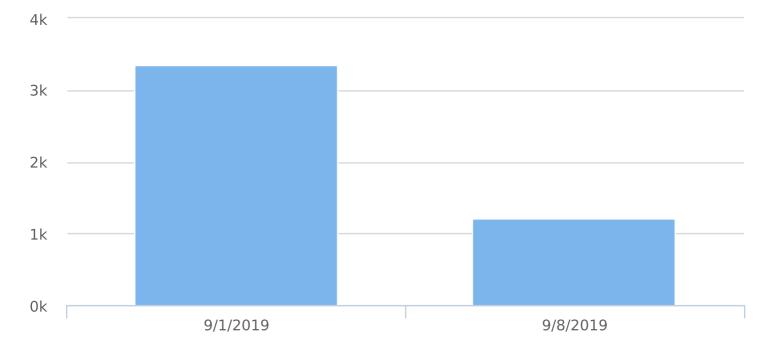

| Week     | Spd<br>Lim | 1<br>to<br>5 | 6<br>to<br>10 | 11<br>to<br>15 | 16<br>to<br>20 | 21<br>to<br>25 | 26<br>to<br>30 | 31<br>to<br>35 | 36<br>to<br>40 | 41<br>to<br>45 | 46<br>to<br>50 | 51<br>to<br>55 | 56<br>to<br>60 | 61<br>to<br>65 | 66<br>to<br>70 | 71<br>to<br>75 | 76<br>to<br>80 | 81<br>to<br>85 | 86<br>to<br>90 | 91<br>to<br>95 | 96<br>to<br>100 | Avg<br>Spd | Total<br># |
|----------|------------|--------------|---------------|----------------|----------------|----------------|----------------|----------------|----------------|----------------|----------------|----------------|----------------|----------------|----------------|----------------|----------------|----------------|----------------|----------------|-----------------|------------|------------|
| 9/1/2019 | 25         | 36           | 157           | 219            | 685            | 1568           | 594            | 80             | 11             | 0              | 0              | 0              | 0              | 0              | 0              | 0              | 0              | 0              | 0              | 0              | 0               | 20.9       | 3350       |
| 9/8/2019 | 25         | 11           | 57            | 46             | 187            | 618            | 254            | 39             | 1              | 0              | 0              | 0              | 0              | 0              | 0              | 0              | 0              | 0              | 0              | 0              | 0               | 22.3       | 1213       |
| Total #  |            | 47           | 214           | 265            | 872            | 2186           | 848            | 119            | 12             | 0              | 0              | 0              | 0              | 0              | 0              | 0              | 0              | 0              | 0              | 0              | 0               | 21.6       | 4563       |

Generated by Christopher Irwin from City of Dunwoody on Sep 10, 2019 at 9:4:38 AM

Time of Day: 0:00 to 23:59 Dates: 9/3/2019 to 9/9/2019 Time View: By Week (Total Volumes)
Speed Bins: Size 5, Range 1 to 100
Site: Old Springhouse Ln and
GeorgetownvWay, EB

#### Total Volume by Week

Generated by Christopher Irwin from City of Dunwoody on Sep 10, 2019 at 9:6:59 AM

Time View: By Date (Total Volumes) Speed Bins: Size 5, Range 1 to 100

Site: Old Springhouse Ln and GeorgetownvWay, EB