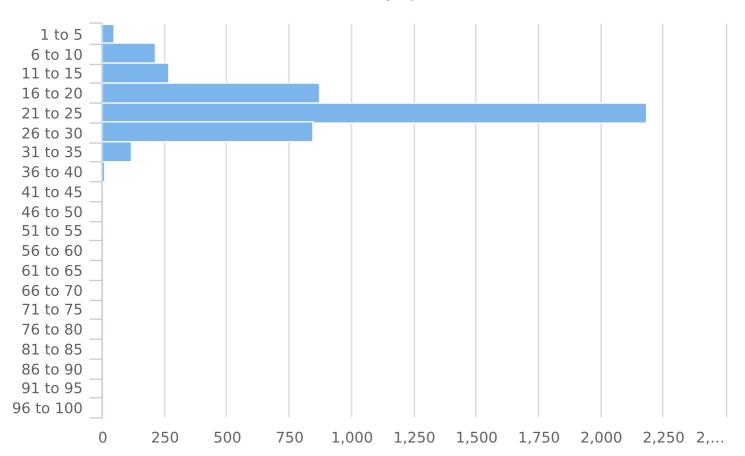

#### Total Vehicles by Speed Bin

Site: Old Springhouse Ln and GeorgetownvWay, EB

| Date     | Spd<br>Lim | 1<br>to<br>5 | 6<br>to<br>10 | 11<br>to<br>15 | 16<br>to<br>20 | 21<br>to<br>25 | 26<br>to<br>30 | 31<br>to<br>35 | 36<br>to<br>40 | 41<br>to<br>45 | 46<br>to<br>50 | 51<br>to<br>55 | 56<br>to<br>60 | 61<br>to<br>65 | 66<br>to<br>70 | 71<br>to<br>75 | 76<br>to<br>80 | 81<br>to<br>85 | 86<br>to<br>90 | 91<br>to<br>95 | 96<br>to<br>100 | Avg<br>Spd | Total<br># |
|----------|------------|--------------|---------------|----------------|----------------|----------------|----------------|----------------|----------------|----------------|----------------|----------------|----------------|----------------|----------------|----------------|----------------|----------------|----------------|----------------|-----------------|------------|------------|
| 9/3/2019 | 25         | 5            | 34            | 58             | 101            | 169            | 96             | 23             | 4              | 0              | 0              | 0              | 0              | 0              | 0              | 0              | 0              | 0              | 0              | 0              | 0               | 20.8       | 490        |
| 9/4/2019 | 25         | 5            | 37            | 62             | 170            | 373            | 118            | 16             | 1              | 0              | 0              | 0              | 0              | 0              | 0              | 0              | 0              | 0              | 0              | 0              | 0               | 20.9       | 782        |
| 9/5/2019 | 25         | 6            | 36            | 33             | 135            | 335            | 116            | 14             | 3              | 0              | 0              | 0              | 0              | 0              | 0              | 0              | 0              | 0              | 0              | 0              | 0               | 20.3       | 678        |
| 9/6/2019 | 25         | 5            | 25            | 32             | 140            | 329            | 130            | 12             | 2              | 0              | 0              | 0              | 0              | 0              | 0              | 0              | 0              | 0              | 0              | 0              | 0               | 21.0       | 675        |
| 9/7/2019 | 25         | 15           | 25            | 34             | 139            | 362            | 134            | 15             | 1              | 0              | 0              | 0              | 0              | 0              | 0              | 0              | 0              | 0              | 0              | 0              | 0               | 21.6       | 725        |
| 9/8/2019 | 25         | 6            | 30            | 20             | 91             | 302            | 132            | 23             | 1              | 0              | 0              | 0              | 0              | 0              | 0              | 0              | 0              | 0              | 0              | 0              | 0               | 22.5       | 605        |
| 9/9/2019 | 25         | 5            | 27            | 26             | 96             | 316            | 122            | 16             | 0              | 0              | 0              | 0              | 0              | 0              | 0              | 0              | 0              | 0              | 0              | 0              | 0               | 22.0       | 608        |
| Total #  |            | 47           | 214           | 265            | 872            | 2186           | 848            | 119            | 12             | 0              | 0              | 0              | 0              | 0              | 0              | 0              | 0              | 0              | 0              | 0              | 0               | 21.3       | 4563       |