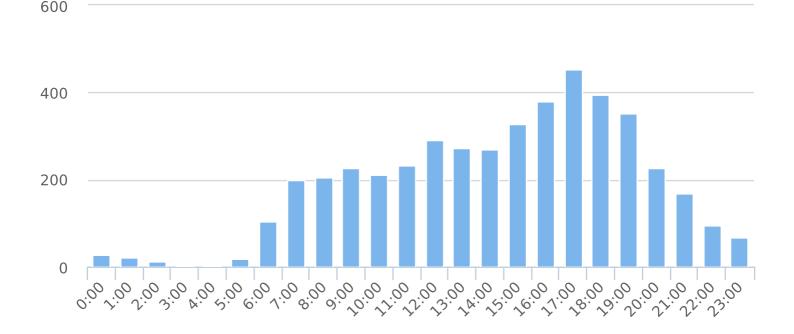

#### Total Volume by Hour

Generated by Christopher Irwin from City of Dunwoody on Sep 10, 2019 at 9:1:49 AM

Time View: By Day of Week (Avg Volumes) Speed Bins: Size 5, Range 1 to 100

Site: Old Springhouse Ln and GeorgetownvWay, EB

GeorgetownvWay, EB

Dates: 9/3/2019 to 9/9/2019

|         |            |              |               | L              | Jaies          | : 9/3/         | 2019           | 10 9/          | 9/20           | 19             |                |                |                |                |                |                |                |                |                | Geo            | 3               |            | ,          |
|---------|------------|--------------|---------------|----------------|----------------|----------------|----------------|----------------|----------------|----------------|----------------|----------------|----------------|----------------|----------------|----------------|----------------|----------------|----------------|----------------|-----------------|------------|------------|
| Hour    | Spd<br>Lim | 1<br>to<br>5 | 6<br>to<br>10 | 11<br>to<br>15 | 16<br>to<br>20 | 21<br>to<br>25 | 26<br>to<br>30 | 31<br>to<br>35 | 36<br>to<br>40 | 41<br>to<br>45 | 46<br>to<br>50 | 51<br>to<br>55 | 56<br>to<br>60 | 61<br>to<br>65 | 66<br>to<br>70 | 71<br>to<br>75 | 76<br>to<br>80 | 81<br>to<br>85 | 86<br>to<br>90 | 91<br>to<br>95 | 96<br>to<br>100 | Avg<br>Spd | Total<br># |
| 0:00    | 25         | 1            | 1             | 1              | 6              | 13             | 5              | 1              | 0              | 0              | 0              | 0              | 0              | 0              | 0              | 0              | 0              | 0              | 0              | 0              | 0               | 20.2       | 28         |
| 1:00    | 25         | 1            | 2             | 0              | 6              | 9              | 4              | 0              | 0              | 0              | 0              | 0              | 0              | 0              | 0              | 0              | 0              | 0              | 0              | 0              | 0               | 20.8       | 22         |
| 2:00    | 25         | 0            | 1             | 0              | 1              | 8              | 3              | 0              | 0              | 0              | 0              | 0              | 0              | 0              | 0              | 0              | 0              | 0              | 0              | 0              | 0               | 22.2       | 13         |
| 3:00    | 25         | 0            | 0             | 0              | 1              | 1              | 2              | 0              | 0              | 0              | 0              | 0              | 0              | 0              | 0              | 0              | 0              | 0              | 0              | 0              | 0               | 23.3       | 4          |
| 4:00    | 25         | 0            | 2             | 0              | 1              | 1              | 0              | 0              | 0              | 0              | 0              | 0              | 0              | 0              | 0              | 0              | 0              | 0              | 0              | 0              | 0               | 17.5       | 4          |
| 5:00    | 25         | 0            | 1             | 1              | 6              | 5              | 4              | 0              | 0              | 0              | 0              | 0              | 0              | 0              | 0              | 0              | 0              | 0              | 0              | 0              | 0               | 18.5       | 17         |
| 6:00    | 25         | 2            | 18            | 15             | 16             | 46             | 7              | 0              | 0              | 0              | 0              | 0              | 0              | 0              | 0              | 0              | 0              | 0              | 0              | 0              | 0               | 18.5       | 104        |
| 7:00    | 25         | 2            | 16            | 20             | 48             | 84             | 26             | 4              | 0              | 0              | 0              | 0              | 0              | 0              | 0              | 0              | 0              | 0              | 0              | 0              | 0               | 19.2       | 200        |
| 8:00    | 25         | 4            | 14            | 16             | 47             | 89             | 31             | 4              | 0              | 0              | 0              | 0              | 0              | 0              | 0              | 0              | 0              | 0              | 0              | 0              | 0               | 21.2       | 205        |
| 9:00    | 25         | 3            | 8             | 18             | 54             | 98             | 38             | 7              | 0              | 0              | 0              | 0              | 0              | 0              | 0              | 0              | 0              | 0              | 0              | 0              | 0               | 21.6       | 226        |
| 10:00   | 25         | 3            | 14            | 13             | 36             | 106            | 31             | 8              | 0              | 0              | 0              | 0              | 0              | 0              | 0              | 0              | 0              | 0              | 0              | 0              | 0               | 21.4       | 211        |
| 11:00   | 25         | 0            | 7             | 19             | 39             | 127            | 36             | 4              | 0              | 0              | 0              | 0              | 0              | 0              | 0              | 0              | 0              | 0              | 0              | 0              | 0               | 21.7       | 232        |
| 12:00   | 25         | 8            | 14            | 15             | 57             | 127            | 56             | 14             | 0              | 0              | 0              | 0              | 0              | 0              | 0              | 0              | 0              | 0              | 0              | 0              | 0               | 21.7       | 291        |
| 13:00   | 25         | 1            | 3             | 10             | 42             | 138            | 70             | 6              | 1              | 0              | 0              | 0              | 0              | 0              | 0              | 0              | 0              | 0              | 0              | 0              | 0               | 22.9       | 271        |
| 14:00   | 25         | 1            | 11            | 15             | 37             | 133            | 58             | 13             | 1              | 0              | 0              | 0              | 0              | 0              | 0              | 0              | 0              | 0              | 0              | 0              | 0               | 22.6       | 269        |
| 15:00   | 25         | 4            | 12            | 20             | 53             | 170            | 59             | 7              | 2              | 0              | 0              | 0              | 0              | 0              | 0              | 0              | 0              | 0              | 0              | 0              | 0               | 22.1       | 327        |
| 16:00   | 25         | 2            | 10            | 18             | 60             | 189            | 87             | 13             | 1              | 0              | 0              | 0              | 0              | 0              | 0              | 0              | 0              | 0              | 0              | 0              | 0               | 22.6       | 380        |
| 17:00   | 25         | 3            | 20            | 20             | 84             | 219            | 96             | 11             | 1              | 0              | 0              | 0              | 0              | 0              | 0              | 0              | 0              | 0              | 0              | 0              | 0               | 22.0       | 454        |
| 18:00   | 25         | 1            | 20            | 19             | 70             | 186            | 87             | 10             | 1              | 0              | 0              | 0              | 0              | 0              | 0              | 0              | 0              | 0              | 0              | 0              | 0               | 22.3       | 394        |
| 19:00   | 25         | 5            | 11            | 12             | 76             | 162            | 74             | 9              | 2              | 0              | 0              | 0              | 0              | 0              | 0              | 0              | 0              | 0              | 0              | 0              | 0               | 22.0       | 351        |
| 20:00   | 25         | 4            | 13            | 9              | 62             | 110            | 26             | 2              | 1              | 0              | 0              | 0              | 0              | 0              | 0              | 0              | 0              | 0              | 0              | 0              | 0               | 20.9       | 227        |
| 21:00   | 25         | 2            | 12            | 14             | 37             | 78             | 23             | 2              | 1              | 0              | 0              | 0              | 0              | 0              | 0              | 0              | 0              | 0              | 0              | 0              | 0               | 20.1       | 169        |
| 22:00   | 25         | 0            | 2             | 4              | 15             | 56             | 16             | 2              | 1              | 0              | 0              | 0              | 0              | 0              | 0              | 0              | 0              | 0              | 0              | 0              | 0               | 22.3       | 96         |
| 23:00   | 25         | 0            | 2             | 6              | 18             | 31             | 9              | 2              | 0              | 0              | 0              | 0              | 0              | 0              | 0              | 0              | 0              | 0              | 0              | 0              | 0               | 20.4       | 68         |
| Total # |            | 47           | 214           | 265            | 872            | 2186           | 848            | 119            | 12             | 0              | 0              | 0              | 0              | 0              | 0              | 0              | 0              | 0              | 0              | 0              | 0               | 21.2       | 4563       |

Dates: 9/3/2019 to 9/9/2019