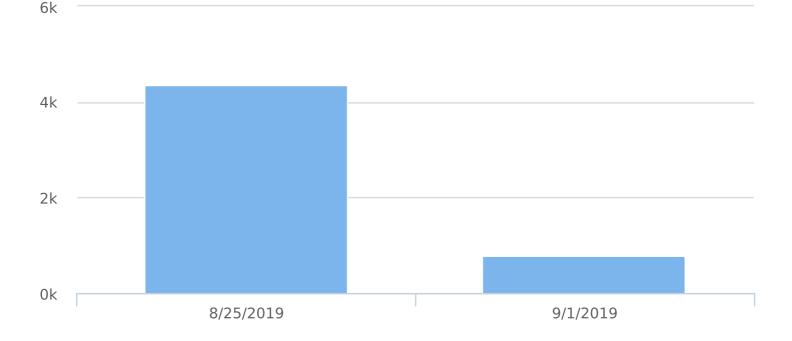

Total Volume by Week

Generated by Chris Irwin from City of Dunwoody on Sep 3, 2019 at 9:45:5 AM

Time View: By Date (Total Volumes) Speed Bins: Size 5, Range 1 to 100 Site: Stonington Rd/Stonington Cir, WB

SOLUTIONS

Generated by Chris Irwin from City of Dunwoody on Sep 3, 2019 at 9:43:23 AM

Time View: By Week (Total Volumes) Speed Bins: Size 5, Range 1 to 100 Site: Stonington Rd/Stonington Cir, WB

| Week      | Spd<br>Lim | 1<br>to<br>5 | 6<br>to<br>10 | 11<br>to<br>15 | 16<br>to<br>20 | 21<br>to<br>25 | 26<br>to<br>30 | 31<br>to<br>35 | 36<br>to<br>40 | 41<br>to<br>45 | 46<br>to<br>50 | 51<br>to<br>55 | 56<br>to<br>60 | 61<br>to<br>65 | 66<br>to<br>70 | 71<br>to<br>75 | 76<br>to<br>80 | 81<br>to<br>85 | 86<br>to<br>90 | 91<br>to<br>95 | 96<br>to<br>100 | Avg<br>Spd | Total<br># |
|-----------|------------|--------------|---------------|----------------|----------------|----------------|----------------|----------------|----------------|----------------|----------------|----------------|----------------|----------------|----------------|----------------|----------------|----------------|----------------|----------------|-----------------|------------|------------|
| 8/25/2019 | 25         | 9            | 59            | 46             | 204            | 1006           | 1792           | 995            | 218            | 27             | 6              | 0              | 0              | 1              | 0              | 0              | 0              | 0              | 0              | 0              | 0               | 27.7       | 4363       |
| 9/1/2019  | 25         | 3            | 22            | 19             | 52             | 204            | 306            | 156            | 30             | 1              | 0              | 0              | 0              | 0              | 0              | 0              | 0              | 0              | 0              | 0              | 0               | 25.5       | 793        |
| Total #   |            | 12           | 81            | 65             | 256            | 1210           | 2098           | 1151           | 248            | 28             | 6              | 0              | 0              | 1              | 0              | 0              | 0              | 0              | 0              | 0              | 0               | 26.6       | 5156       |