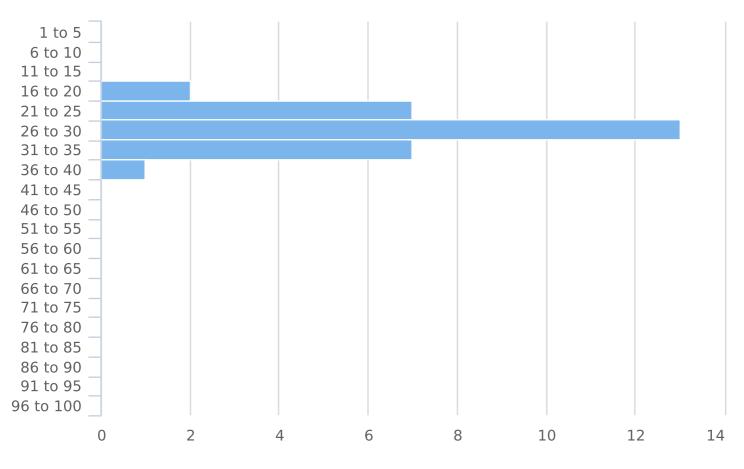

#### Average Vehicles by Speed Bin

| Day of<br>Week | Spd<br>Lim | 1<br>to<br>5 | 6<br>to<br>10 | 11<br>to<br>15 | 16<br>to<br>20 | 21<br>to<br>25 | 26<br>to<br>30 | 31<br>to<br>35 | 36<br>to<br>40 | 41<br>to<br>45 | 46<br>to<br>50 | 51<br>to<br>55 | 56<br>to<br>60 | 61<br>to<br>65 | 66<br>to<br>70 | 71<br>to<br>75 | 76<br>to<br>80 | 81<br>to<br>85 | 86<br>to<br>90 | 91<br>to<br>95 | 96<br>to<br>100 | Avg<br>Spd | Avg # |
|----------------|------------|--------------|---------------|----------------|----------------|----------------|----------------|----------------|----------------|----------------|----------------|----------------|----------------|----------------|----------------|----------------|----------------|----------------|----------------|----------------|-----------------|------------|-------|
| Sun            | 25         | 2            | 11            | 13             | 31             | 88             | 136            | 84             | 19             | 1              | 0              | 0              | 0              | 0              | 0              | 0              | 0              | 0              | 0              | 0              | 0               | 25.5       | 385   |
| Mon            | 25         | 1            | 11            | 6              | 21             | 116            | 170            | 72             | 11             | 0              | 0              | 0              | 0              | 0              | 0              | 0              | 0              | 0              | 0              | 0              | 0               | 25.6       | 408   |
| Tue            | 25         | 2            | 13            | 4              | 37             | 222            | 437            | 238            | 47             | 3              | 0              | 0              | 0              | 1              | 0              | 0              | 0              | 0              | 0              | 0              | 0               | 28.2       | 1004  |
| Wed            | 25         | 3            | 6             | 13             | 40             | 211            | 380            | 216            | 51             | 11             | 3              | 0              | 0              | 0              | 0              | 0              | 0              | 0              | 0              | 0              | 0               | 28.1       | 934   |
| Thu            | 25         | 3            | 18            | 9              | 46             | 270            | 472            | 225            | 45             | 5              | 0              | 0              | 0              | 0              | 0              | 0              | 0              | 0              | 0              | 0              | 0               | 26.4       | 1093  |
| Fri            | 25         | 0            | 10            | 13             | 53             | 195            | 334            | 201            | 54             | 5              | 3              | 0              | 0              | 0              | 0              | 0              | 0              | 0              | 0              | 0              | 0               | 28.6       | 868   |
| Sat            | 25         | 1            | 12            | 7              | 28             | 108            | 169            | 115            | 21             | 3              | 0              | 0              | 0              | 0              | 0              | 0              | 0              | 0              | 0              | 0              | 0               | 26.9       | 464   |
| Avg #          |            | 2            | 12            | 9              | 37             | 173            | 300            | 164            | 35             | 4              | 1              | 0              | 0              | 0              | 0              | 0              | 0              | 0              | 0              | 0              | 0               | 27.0       | 737   |