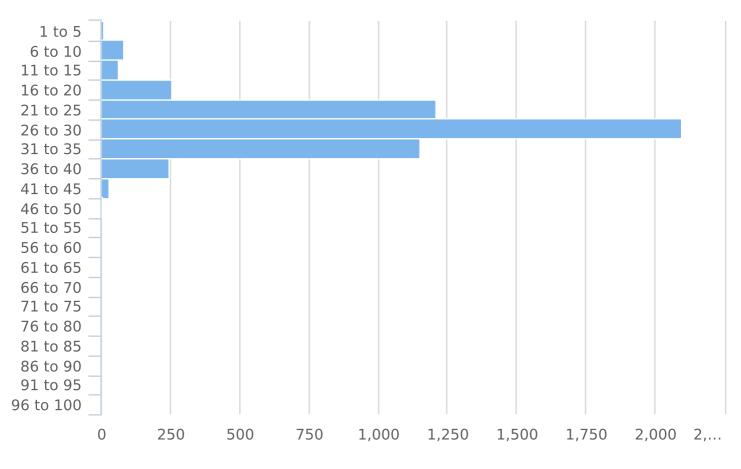

| Date      | Spd<br>Lim | 1<br>to<br>5 | 6<br>to<br>10 | 11<br>to<br>15 | 16<br>to<br>20 | 21<br>to<br>25 | 26<br>to<br>30 | 31<br>to<br>35 | 36<br>to<br>40 | 41<br>to<br>45 | 46<br>to<br>50 | 51<br>to<br>55 | 56<br>to<br>60 | 61<br>to<br>65 | 66<br>to<br>70 | 71<br>to<br>75 | 76<br>to<br>80 | 81<br>to<br>85 | 86<br>to<br>90 | 91<br>to<br>95 | 96<br>to<br>100 | Avg<br>Spd | Total<br># |
|-----------|------------|--------------|---------------|----------------|----------------|----------------|----------------|----------------|----------------|----------------|----------------|----------------|----------------|----------------|----------------|----------------|----------------|----------------|----------------|----------------|-----------------|------------|------------|
| 8/27/2019 | 25         | 2            | 13            | 4              | 37             | 222            | 437            | 238            | 47             | 3              | 0              | 0              | 0              | 1              | 0              | 0              | 0              | 0              | 0              | 0              | 0               | 28.2       | 1004       |
| 8/28/2019 | 25         | 3            | 6             | 13             | 40             | 211            | 380            | 216            | 51             | 11             | 3              | 0              | 0              | 0              | 0              | 0              | 0              | 0              | 0              | 0              | 0               | 28.1       | 934        |
| 8/29/2019 | 25         | 3            | 18            | 9              | 46             | 270            | 472            | 225            | 45             | 5              | 0              | 0              | 0              | 0              | 0              | 0              | 0              | 0              | 0              | 0              | 0               | 26.4       | 1093       |
| 8/30/2019 | 25         | 0            | 10            | 13             | 53             | 195            | 334            | 201            | 54             | 5              | 3              | 0              | 0              | 0              | 0              | 0              | 0              | 0              | 0              | 0              | 0               | 28.6       | 868        |
| 8/31/2019 | 25         | 1            | 12            | 7              | 28             | 108            | 169            | 115            | 21             | 3              | 0              | 0              | 0              | 0              | 0              | 0              | 0              | 0              | 0              | 0              | 0               | 26.9       | 464        |
| 9/1/2019  | 25         | 2            | 11            | 13             | 31             | 88             | 136            | 84             | 19             | 1              | 0              | 0              | 0              | 0              | 0              | 0              | 0              | 0              | 0              | 0              | 0               | 25.5       | 385        |
| 9/2/2019  | 25         | 1            | 11            | 6              | 21             | 116            | 170            | 72             | 11             | 0              | 0              | 0              | 0              | 0              | 0              | 0              | 0              | 0              | 0              | 0              | 0               | 25.6       | 408        |
| Total #   |            | 12           | 81            | 65             | 256            | 1210           | 2098           | 1151           | 248            | 28             | 6              | 0              | 0              | 1              | 0              | 0              | 0              | 0              | 0              | 0              | 0               | 27.0       | 5156       |

#### Total Vehicles by Speed Bin

Total Volume by Date

Generated by Chris Irwin from City of Dunwoody on Sep 3, 2019 at 9:38:47 AM

Time View: By Day of Week (Avg Volumes) Speed Bins: Size 5, Range 1 to 100 Site: Stonington Rd/Stonington Cir, WB