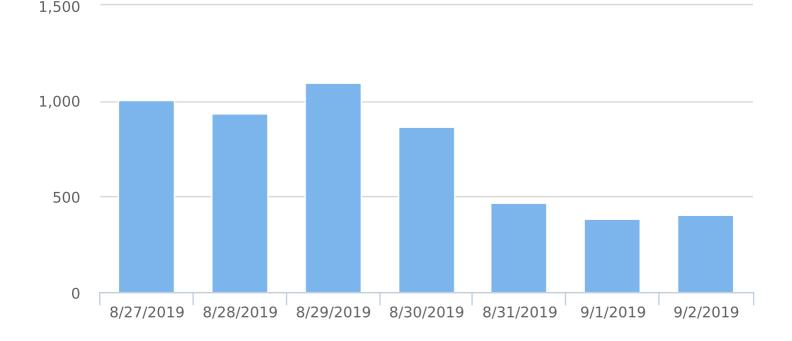

| Date      | Spd<br>Lim | 1<br>to<br>5 | 6<br>to<br>10 | 11<br>to<br>15 | 16<br>to<br>20 | 21<br>to<br>25 | 26<br>to<br>30 | 31<br>to<br>35 | 36<br>to<br>40 | 41<br>to<br>45 | 46<br>to<br>50 | 51<br>to<br>55 | 56<br>to<br>60 | 61<br>to<br>65 | 66<br>to<br>70 | 71<br>to<br>75 | 76<br>to<br>80 | 81<br>to<br>85 | 86<br>to<br>90 | 91<br>to<br>95 | 96<br>to<br>100 | Avg<br>Spd | Total<br># |
|-----------|------------|--------------|---------------|----------------|----------------|----------------|----------------|----------------|----------------|----------------|----------------|----------------|----------------|----------------|----------------|----------------|----------------|----------------|----------------|----------------|-----------------|------------|------------|
| 8/27/2019 | 25         | 2            | 13            | 4              | 37             | 222            | 437            | 238            | 47             | 3              | 0              | 0              | 0              | 1              | 0              | 0              | 0              | 0              | 0              | 0              | 0               | 28.2       | 1004       |
| 8/28/2019 | 25         | 3            | 6             | 13             | 40             | 211            | 380            | 216            | 51             | 11             | 3              | 0              | 0              | 0              | 0              | 0              | 0              | 0              | 0              | 0              | 0               | 28.1       | 934        |
| 8/29/2019 | 25         | 3            | 18            | 9              | 46             | 270            | 472            | 225            | 45             | 5              | 0              | 0              | 0              | 0              | 0              | 0              | 0              | 0              | 0              | 0              | 0               | 26.4       | 1093       |
| 8/30/2019 | 25         | 0            | 10            | 13             | 53             | 195            | 334            | 201            | 54             | 5              | 3              | 0              | 0              | 0              | 0              | 0              | 0              | 0              | 0              | 0              | 0               | 28.6       | 868        |
| 8/31/2019 | 25         | 1            | 12            | 7              | 28             | 108            | 169            | 115            | 21             | 3              | 0              | 0              | 0              | 0              | 0              | 0              | 0              | 0              | 0              | 0              | 0               | 26.9       | 464        |
| 9/1/2019  | 25         | 2            | 11            | 13             | 31             | 88             | 136            | 84             | 19             | 1              | 0              | 0              | 0              | 0              | 0              | 0              | 0              | 0              | 0              | 0              | 0               | 25.5       | 385        |
| 9/2/2019  | 25         | 1            | 11            | 6              | 21             | 116            | 170            | 72             | 11             | 0              | 0              | 0              | 0              | 0              | 0              | 0              | 0              | 0              | 0              | 0              | 0               | 25.6       | 408        |
| Total #   |            | 12           | 81            | 65             | 256            | 1210           | 2098           | 1151           | 248            | 28             | 6              | 0              | 0              | 1              | 0              | 0              | 0              | 0              | 0              | 0              | 0               | 27.0       | 5156       |

Total Volume by Date

Generated by Chris Irwin from City of Dunwoody on Sep 3, 2019 at 9:37:37 AM

Time View: By Hour (Total Volumes) Speed Bins: Size 5, Range 1 to 100 Site: Stonington Rd/Stonington Cir, WB