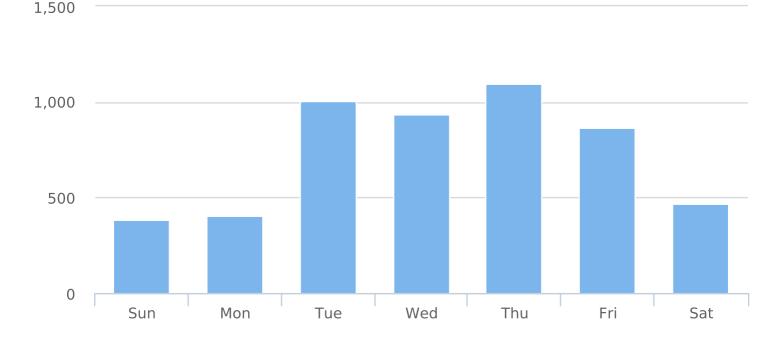

#### Average Volume by Day of Week

Generated by Chris Irwin from City of Dunwoody on Sep 3, 2019 at 9:36:25 AM

Time View: By Hour (Avg Volumes) Speed Bins: Size 5, Range 1 to 100 Site: Stonington Rd/Stonington Cir, WB

| Day of<br>Week | Spd<br>Lim | 1<br>to<br>5 | 6<br>to<br>10 | 11<br>to<br>15 | 16<br>to<br>20 | 21<br>to<br>25 | 26<br>to<br>30 | 31<br>to<br>35 | 36<br>to<br>40 | 41<br>to<br>45 | 46<br>to<br>50 | 51<br>to<br>55 | 56<br>to<br>60 | 61<br>to<br>65 | 66<br>to<br>70 | 71<br>to<br>75 | 76<br>to<br>80 | 81<br>to<br>85 | 86<br>to<br>90 | 91<br>to<br>95 | 96<br>to<br>100 | Avg<br>Spd | Avg # |
|----------------|------------|--------------|---------------|----------------|----------------|----------------|----------------|----------------|----------------|----------------|----------------|----------------|----------------|----------------|----------------|----------------|----------------|----------------|----------------|----------------|-----------------|------------|-------|
| Sun            | 25         | 2            | 11            | 13             | 31             | 88             | 136            | 84             | 19             | 1              | 0              | 0              | 0              | 0              | 0              | 0              | 0              | 0              | 0              | 0              | 0               | 25.5       | 385   |
| Mon            | 25         | 1            | 11            | 6              | 21             | 116            | 170            | 72             | 11             | 0              | 0              | 0              | 0              | 0              | 0              | 0              | 0              | 0              | 0              | 0              | 0               | 25.6       | 408   |
| Tue            | 25         | 2            | 13            | 4              | 37             | 222            | 437            | 238            | 47             | 3              | 0              | 0              | 0              | 1              | 0              | 0              | 0              | 0              | 0              | 0              | 0               | 28.2       | 1004  |
| Wed            | 25         | 3            | 6             | 13             | 40             | 211            | 380            | 216            | 51             | 11             | 3              | 0              | 0              | 0              | 0              | 0              | 0              | 0              | 0              | 0              | 0               | 28.1       | 934   |
| Thu            | 25         | 3            | 18            | 9              | 46             | 270            | 472            | 225            | 45             | 5              | 0              | 0              | 0              | 0              | 0              | 0              | 0              | 0              | 0              | 0              | 0               | 26.4       | 1093  |
| Fri            | 25         | 0            | 10            | 13             | 53             | 195            | 334            | 201            | 54             | 5              | 3              | 0              | 0              | 0              | 0              | 0              | 0              | 0              | 0              | 0              | 0               | 28.6       | 868   |
| Sat            | 25         | 1            | 12            | 7              | 28             | 108            | 169            | 115            | 21             | 3              | 0              | 0              | 0              | 0              | 0              | 0              | 0              | 0              | 0              | 0              | 0               | 26.9       | 464   |
| Avg #          |            | 2            | 12            | 9              | 37             | 173            | 300            | 164            | 35             | 4              | 1              | 0              | 0              | 0              | 0              | 0              | 0              | 0              | 0              | 0              | 0               | 27.0       | 737   |