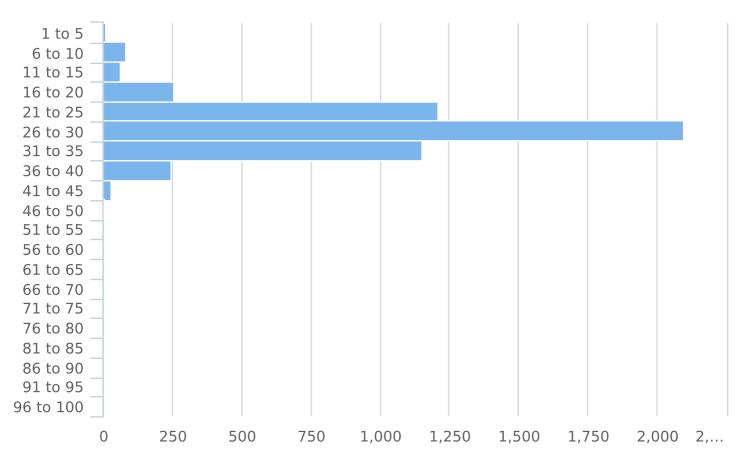

| Date      | Spd<br>Lim | 1<br>to<br>5 | 6<br>to<br>10 | 11<br>to<br>15 | 16<br>to<br>20 | 21<br>to<br>25 | 26<br>to<br>30 | 31<br>to<br>35 | 36<br>to<br>40 | 41<br>to<br>45 | 46<br>to<br>50 | 51<br>to<br>55 | 56<br>to<br>60 | 61<br>to<br>65 | 66<br>to<br>70 | 71<br>to<br>75 | 76<br>to<br>80 | 81<br>to<br>85 | 86<br>to<br>90 | 91<br>to<br>95 | 96<br>to<br>100 | Avg<br>Spd | Total<br># |
|-----------|------------|--------------|---------------|----------------|----------------|----------------|----------------|----------------|----------------|----------------|----------------|----------------|----------------|----------------|----------------|----------------|----------------|----------------|----------------|----------------|-----------------|------------|------------|
| 8/27/2019 | 25         | 2            | 13            | 4              | 37             | 222            | 437            | 238            | 47             | 3              | 0              | 0              | 0              | 1              | 0              | 0              | 0              | 0              | 0              | 0              | 0               | 28.2       | 1004       |
| 8/28/2019 | 25         | 3            | 6             | 13             | 40             | 211            | 380            | 216            | 51             | 11             | 3              | 0              | 0              | 0              | 0              | 0              | 0              | 0              | 0              | 0              | 0               | 28.1       | 934        |
| 8/29/2019 | 25         | 3            | 18            | 9              | 46             | 270            | 472            | 225            | 45             | 5              | 0              | 0              | 0              | 0              | 0              | 0              | 0              | 0              | 0              | 0              | 0               | 26.4       | 1093       |
| 8/30/2019 | 25         | 0            | 10            | 13             | 53             | 195            | 334            | 201            | 54             | 5              | 3              | 0              | 0              | 0              | 0              | 0              | 0              | 0              | 0              | 0              | 0               | 28.6       | 868        |
| 8/31/2019 | 25         | 1            | 12            | 7              | 28             | 108            | 169            | 115            | 21             | 3              | 0              | 0              | 0              | 0              | 0              | 0              | 0              | 0              | 0              | 0              | 0               | 26.9       | 464        |
| 9/1/2019  | 25         | 2            | 11            | 13             | 31             | 88             | 136            | 84             | 19             | 1              | 0              | 0              | 0              | 0              | 0              | 0              | 0              | 0              | 0              | 0              | 0               | 25.5       | 385        |
| 9/2/2019  | 25         | 1            | 11            | 6              | 21             | 116            | 170            | 72             | 11             | 0              | 0              | 0              | 0              | 0              | 0              | 0              | 0              | 0              | 0              | 0              | 0               | 25.6       | 408        |
| Total #   |            | 12           | 81            | 65             | 256            | 1210           | 2098           | 1151           | 248            | 28             | 6              | 0              | 0              | 1              | 0              | 0              | 0              | 0              | 0              | 0              | 0               | 27.0       | 5156       |

#### Total Vehicles by Speed Bin

Total Volume by Date

Generated by Chris Irwin from City of Dunwoody on Sep 3, 2019 at 9:38:47 AM

Time View: By Day of Week (Avg Volumes) Speed Bins: Size 5, Range 1 to 100 Site: Stonington Rd/Stonington Cir, WB