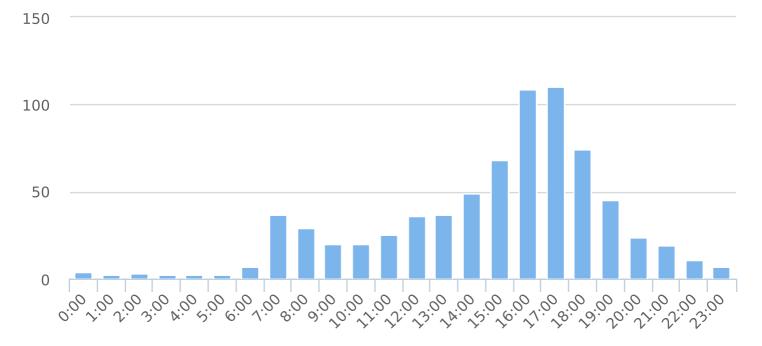

#### Average Volume by Hour

Generated by Chris Irwin from City of Dunwoody on Sep 3, 2019 at 9:48:53 AM

Time View: By Date (Total Volumes) Speed Bins: Size 5, Range 1 to 100 Site: Stonington Rd/Stonington Cir, WB

| Hour  | Spd<br>Lim | 1<br>to<br>5 | 6<br>to<br>10 | 11<br>to<br>15 | 16<br>to<br>20 | 21<br>to<br>25 | 26<br>to<br>30 | 31<br>to<br>35 | 36<br>to<br>40 | 41<br>to<br>45 | 46<br>to<br>50 | 51<br>to<br>55 | 56<br>to<br>60 | 61<br>to<br>65 | 66<br>to<br>70 | 71<br>to<br>75 | 76<br>to<br>80 | 81<br>to<br>85 | 86<br>to<br>90 | 91<br>to<br>95 | 96<br>to<br>100 | Avg<br>Spd | Avg # |
|-------|------------|--------------|---------------|----------------|----------------|----------------|----------------|----------------|----------------|----------------|----------------|----------------|----------------|----------------|----------------|----------------|----------------|----------------|----------------|----------------|-----------------|------------|-------|
| 0:00  | 25         | 0            | 0             | 0              | 0              | 1              | 2              | 1              | 0              | 0              | 0              | 0              | 0              | 0              | 0              | 0              | 0              | 0              | 0              | 0              | 0               | 28.5       | 4     |
| 1:00  | 25         | 0            | 0             | 0              | 0              | 0              | 1              | 1              | 0              | 0              | 0              | 0              | 0              | 0              | 0              | 0              | 0              | 0              | 0              | 0              | 0               | 30.2       | 2     |
| 2:00  | 25         | 0            | 0             | 0              | 0              | 1              | 0              | 0              | 0              | 0              | 0              | 0              | 0              | 0              | 0              | 0              | 0              | 0              | 0              | 0              | 0               | 25.7       | 3     |
| 3:00  | 25         | 0            | 0             | 0              | 1              | 1              | 0              | 0              | 0              | 0              | 0              | 0              | 0              | 0              | 0              | 0              | 0              | 0              | 0              | 0              | 0               | 22.7       | 2     |
| 4:00  | 25         | 0            | 0             | 0              | 0              | 1              | 1              | 0              | 0              | 0              | 0              | 0              | 0              | 0              | 0              | 0              | 0              | 0              | 0              | 0              | 0               | 26.3       | 2     |
| 5:00  | 25         | 0            | 0             | 0              | 0              | 0              | 1              | 0              | 0              | 0              | 0              | 0              | 0              | 0              | 0              | 0              | 0              | 0              | 0              | 0              | 0               | 27.4       | 2     |
| 6:00  | 25         | 0            | 0             | 0              | 0              | 2              | 4              | 1              | 0              | 0              | 0              | 0              | 0              | 0              | 0              | 0              | 0              | 0              | 0              | 0              | 0               | 26.9       | 7     |
| 7:00  | 25         | 0            | 1             | 0              | 3              | 10             | 15             | 6              | 1              | 0              | 0              | 0              | 0              | 0              | 0              | 0              | 0              | 0              | 0              | 0              | 0               | 26.9       | 37    |
| 8:00  | 25         | 0            | 0             | 0              | 2              | 8              | 12             | 6              | 1              | 0              | 0              | 0              | 0              | 0              | 0              | 0              | 0              | 0              | 0              | 0              | 0               | 26.7       | 29    |
| 9:00  | 25         | 0            | 0             | 1              | 1              | 5              | 7              | 4              | 1              | 0              | 0              | 0              | 0              | 0              | 0              | 0              | 0              | 0              | 0              | 0              | 0               | 26.7       | 20    |
| 10:00 | 25         | 0            | 0             | 0              | 1              | 5              | 7              | 5              | 1              | 0              | 0              | 0              | 0              | 0              | 0              | 0              | 0              | 0              | 0              | 0              | 0               | 28.3       | 20    |
| 11:00 | 25         | 0            | 1             | 1              | 1              | 5              | 10             | 7              | 1              | 0              | 0              | 0              | 0              | 0              | 0              | 0              | 0              | 0              | 0              | 0              | 0               | 27.6       | 25    |
| 12:00 | 25         | 0            | 1             | 0              | 2              | 8              | 14             | 9              | 2              | 0              | 0              | 0              | 0              | 0              | 0              | 0              | 0              | 0              | 0              | 0              | 0               | 27.4       | 36    |
| 13:00 | 25         | 0            | 1             | 0              | 2              | 9              | 13             | 9              | 2              | 0              | 0              | 0              | 0              | 0              | 0              | 0              | 0              | 0              | 0              | 0              | 0               | 27.7       | 37    |
| 14:00 | 25         | 0            | 1             | 1              | 2              | 12             | 21             | 11             | 2              | 0              | 0              | 0              | 0              | 0              | 0              | 0              | 0              | 0              | 0              | 0              | 0               | 27.4       | 49    |
| 15:00 | 25         | 0            | 0             | 1              | 3              | 16             | 26             | 17             | 5              | 0              | 0              | 0              | 0              | 0              | 0              | 0              | 0              | 0              | 0              | 0              | 0               | 28.3       | 68    |
| 16:00 | 25         | 0            | 1             | 0              | 4              | 25             | 49             | 25             | 5              | 0              | 0              | 0              | 0              | 0              | 0              | 0              | 0              | 0              | 0              | 0              | 0               | 27.7       | 109   |
| 17:00 | 25         | 0            | 0             | 1              | 4              | 25             | 45             | 28             | 5              | 1              | 0              | 0              | 0              | 0              | 0              | 0              | 0              | 0              | 0              | 0              | 0               | 27.7       | 110   |
| 18:00 | 25         | 0            | 2             | 1              | 2              | 13             | 32             | 19             | 5              | 0              | 0              | 0              | 0              | 0              | 0              | 0              | 0              | 0              | 0              | 0              | 0               | 27.7       | 74    |
| 19:00 | 25         | 0            | 1             | 1              | 1              | 9              | 21             | 10             | 2              | 0              | 0              | 0              | 0              | 0              | 0              | 0              | 0              | 0              | 0              | 0              | 0               | 27.4       | 45    |
| 20:00 | 25         | 0            | 0             | 1              | 2              | 7              | 9              | 3              | 1              | 0              | 0              | 0              | 0              | 0              | 0              | 0              | 0              | 0              | 0              | 0              | 0               | 25.4       | 24    |
| 21:00 | 25         | 0            | 1             | 1              | 2              | 5              | 6              | 3              | 0              | 0              | 0              | 0              | 0              | 0              | 0              | 0              | 0              | 0              | 0              | 0              | 0               | 24.9       | 19    |
| 22:00 | 25         | 0            | 0             | 1              | 2              | 3              | 3              | 1              | 0              | 0              | 0              | 0              | 0              | 0              | 0              | 0              | 0              | 0              | 0              | 0              | 0               | 24.3       | 11    |
| 23:00 | 25         | 0            | 0             | 0              | 1              | 3              | 2              | 1              | 0              | 0              | 0              | 0              | 0              | 0              | 0              | 0              | 0              | 0              | 0              | 0              | 0               | 26.0       | 7     |
| Avg # |            | 0            | 0             | 0              | 2              | 7              | 13             | 7              | 1              | 0              | 0              | 0              | 0              | 0              | 0              | 0              | 0              | 0              | 0              | 0              | 0               | 26.9       | 31    |