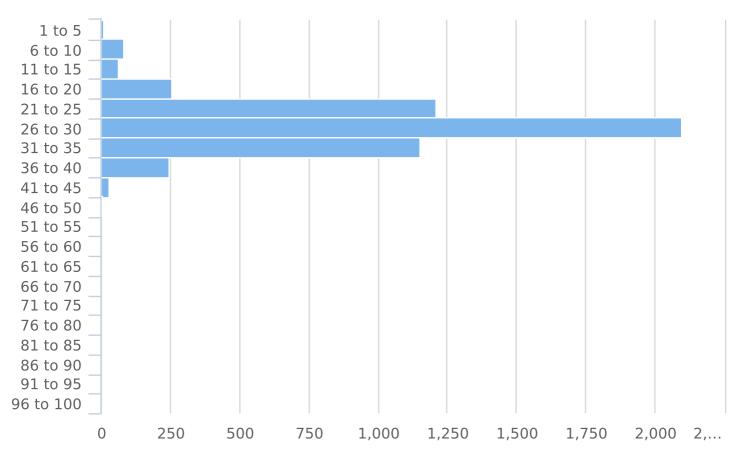

| Date      | Spd<br>Lim | 1<br>to<br>5 | 6<br>to<br>10 | 11<br>to<br>15 | 16<br>to<br>20 | 21<br>to<br>25 | 26<br>to<br>30 | 31<br>to<br>35 | 36<br>to<br>40 | 41<br>to<br>45 | 46<br>to<br>50 | 51<br>to<br>55 | 56<br>to<br>60 | 61<br>to<br>65 | 66<br>to<br>70 | 71<br>to<br>75 | 76<br>to<br>80 | 81<br>to<br>85 | 86<br>to<br>90 | 91<br>to<br>95 | 96<br>to<br>100 | Avg<br>Spd | Total<br># |
|-----------|------------|--------------|---------------|----------------|----------------|----------------|----------------|----------------|----------------|----------------|----------------|----------------|----------------|----------------|----------------|----------------|----------------|----------------|----------------|----------------|-----------------|------------|------------|
| 8/27/2019 | 25         | 2            | 13            | 4              | 37             | 222            | 437            | 238            | 47             | 3              | 0              | 0              | 0              | 1              | 0              | 0              | 0              | 0              | 0              | 0              | 0               | 28.2       | 1004       |
| 8/28/2019 | 25         | 3            | 6             | 13             | 40             | 211            | 380            | 216            | 51             | 11             | 3              | 0              | 0              | 0              | 0              | 0              | 0              | 0              | 0              | 0              | 0               | 28.1       | 934        |
| 8/29/2019 | 25         | 3            | 18            | 9              | 46             | 270            | 472            | 225            | 45             | 5              | 0              | 0              | 0              | 0              | 0              | 0              | 0              | 0              | 0              | 0              | 0               | 26.4       | 1093       |
| 8/30/2019 | 25         | 0            | 10            | 13             | 53             | 195            | 334            | 201            | 54             | 5              | 3              | 0              | 0              | 0              | 0              | 0              | 0              | 0              | 0              | 0              | 0               | 28.6       | 868        |
| 8/31/2019 | 25         | 1            | 12            | 7              | 28             | 108            | 169            | 115            | 21             | 3              | 0              | 0              | 0              | 0              | 0              | 0              | 0              | 0              | 0              | 0              | 0               | 26.9       | 464        |
| 9/1/2019  | 25         | 2            | 11            | 13             | 31             | 88             | 136            | 84             | 19             | 1              | 0              | 0              | 0              | 0              | 0              | 0              | 0              | 0              | 0              | 0              | 0               | 25.5       | 385        |
| 9/2/2019  | 25         | 1            | 11            | 6              | 21             | 116            | 170            | 72             | 11             | 0              | 0              | 0              | 0              | 0              | 0              | 0              | 0              | 0              | 0              | 0              | 0               | 25.6       | 408        |
| Total #   |            | 12           | 81            | 65             | 256            | 1210           | 2098           | 1151           | 248            | 28             | 6              | 0              | 0              | 1              | 0              | 0              | 0              | 0              | 0              | 0              | 0               | 27.0       | 5156       |

Total Volume by Date

Generated by Chris Irwin from City of Dunwoody on Sep 3, 2019 at 9:37:37 AM

Time View: By Hour (Total Volumes) Speed Bins: Size 5, Range 1 to 100 Site: Stonington Rd/Stonington Cir, WB

| Hour    | Spd<br>Lim | 1<br>to<br>5 | 6<br>to<br>10 | 11<br>to<br>15 | 16<br>to<br>20 | 21<br>to<br>25 | 26<br>to<br>30 | 31<br>to<br>35 | 36<br>to<br>40 | 41<br>to<br>45 | 46<br>to<br>50 | 51<br>to<br>55 | 56<br>to<br>60 | 61<br>to<br>65 | 66<br>to<br>70 | 71<br>to<br>75 | 76<br>to<br>80 | 81<br>to<br>85 | 86<br>to<br>90 | 91<br>to<br>95 | 96<br>to<br>100 | Avg<br>Spd | Total<br># |
|---------|------------|--------------|---------------|----------------|----------------|----------------|----------------|----------------|----------------|----------------|----------------|----------------|----------------|----------------|----------------|----------------|----------------|----------------|----------------|----------------|-----------------|------------|------------|
| 0:00    | 25         | 0            | 0             | 1              | 0              | 6              | 11             | 4              | 1              | 0              | 0              | 0              | 0              | 0              | 0              | 0              | 0              | 0              | 0              | 0              | 0               | 28.5       | 23         |
| 1:00    | 25         | 0            | 0             | 0              | 1              | 2              | 4              | 4              | 0              | 1              | 0              | 0              | 0              | 0              | 0              | 0              | 0              | 0              | 0              | 0              | 0               | 30.2       | 12         |
| 2:00    | 25         | 0            | 0             | 1              | 1              | 4              | 1              | 1              | 0              | 0              | 0              | 0              | 0              | 0              | 0              | 0              | 0              | 0              | 0              | 0              | 0               | 25.7       | 8          |
| 3:00    | 25         | 0            | 0             | 0              | 2              | 2              | 1              | 0              | 0              | 0              | 0              | 0              | 0              | 0              | 0              | 0              | 0              | 0              | 0              | 0              | 0               | 22.7       | 5          |
| 4:00    | 25         | 0            | 0             | 0              | 0              | 3              | 3              | 1              | 0              | 0              | 0              | 0              | 0              | 0              | 0              | 0              | 0              | 0              | 0              | 0              | 0               | 26.3       | 7          |
| 5:00    | 25         | 0            | 2             | 0              | 0              | 3              | 6              | 2              | 0              | 0              | 0              | 0              | 0              | 1              | 0              | 0              | 0              | 0              | 0              | 0              | 0               | 27.4       | 14         |
| 6:00    | 25         | 0            | 1             | 1              | 2              | 12             | 28             | 4              | 3              | 0              | 1              | 0              | 0              | 0              | 0              | 0              | 0              | 0              | 0              | 0              | 0               | 26.9       | 52         |
| 7:00    | 25         | 3            | 7             | 2              | 21             | 68             | 103            | 45             | 10             | 2              | 0              | 0              | 0              | 0              | 0              | 0              | 0              | 0              | 0              | 0              | 0               | 26.9       | 261        |
| 8:00    | 25         | 2            | 1             | 1              | 11             | 59             | 82             | 39             | 7              | 2              | 0              | 0              | 0              | 0              | 0              | 0              | 0              | 0              | 0              | 0              | 0               | 26.7       | 204        |
| 9:00    | 25         | 1            | 3             | 4              | 8              | 35             | 50             | 27             | 8              | 1              | 0              | 0              | 0              | 0              | 0              | 0              | 0              | 0              | 0              | 0              | 0               | 26.7       | 137        |
| 10:00   | 25         | 0            | 2             | 0              | 7              | 32             | 49             | 36             | 8              | 2              | 1              | 0              | 0              | 0              | 0              | 0              | 0              | 0              | 0              | 0              | 0               | 28.3       | 137        |
| 11:00   | 25         | 1            | 4             | 5              | 6              | 37             | 70             | 48             | 5              | 2              | 0              | 0              | 0              | 0              | 0              | 0              | 0              | 0              | 0              | 0              | 0               | 27.6       | 178        |
| 12:00   | 25         | 1            | 6             | 3              | 15             | 56             | 97             | 63             | 12             | 2              | 0              | 0              | 0              | 0              | 0              | 0              | 0              | 0              | 0              | 0              | 0               | 27.4       | 255        |
| 13:00   | 25         | 0            | 6             | 2              | 12             | 65             | 93             | 60             | 17             | 2              | 0              | 0              | 0              | 0              | 0              | 0              | 0              | 0              | 0              | 0              | 0               | 27.7       | 257        |
| 14:00   | 25         | 1            | 4             | 4              | 17             | 83             | 146            | 75             | 14             | 1              | 1              | 0              | 0              | 0              | 0              | 0              | 0              | 0              | 0              | 0              | 0               | 27.4       | 346        |
| 15:00   | 25         | 0            | 2             | 4              | 18             | 111            | 185            | 117            | 36             | 2              | 0              | 0              | 0              | 0              | 0              | 0              | 0              | 0              | 0              | 0              | 0               | 28.3       | 475        |
| 16:00   | 25         | 0            | 7             | 3              | 26             | 172            | 341            | 177            | 33             | 0              | 1              | 0              | 0              | 0              | 0              | 0              | 0              | 0              | 0              | 0              | 0               | 27.7       | 760        |
| 17:00   | 25         | 1            | 3             | 9              | 31             | 175            | 315            | 196            | 35             | 4              | 1              | 0              | 0              | 0              | 0              | 0              | 0              | 0              | 0              | 0              | 0               | 27.7       | 770        |
| 18:00   | 25         | 0            | 12            | 4              | 17             | 94             | 224            | 132            | 33             | 2              | 0              | 0              | 0              | 0              | 0              | 0              | 0              | 0              | 0              | 0              | 0               | 27.7       | 518        |
| 19:00   | 25         | 1            | 10            | 5              | 10             | 61             | 144            | 69             | 14             | 2              | 0              | 0              | 0              | 0              | 0              | 0              | 0              | 0              | 0              | 0              | 0               | 27.4       | 316        |
| 20:00   | 25         | 1            | 3             | 4              | 16             | 51             | 66             | 20             | 8              | 1              | 0              | 0              | 0              | 0              | 0              | 0              | 0              | 0              | 0              | 0              | 0               | 25.4       | 170        |
| 21:00   | 25         | 0            | 4             | 7              | 17             | 38             | 45             | 21             | 1              | 0              | 0              | 0              | 0              | 0              | 0              | 0              | 0              | 0              | 0              | 0              | 0               | 24.9       | 133        |
| 22:00   | 25         | 0            | 2             | 4              | 14             | 23             | 24             | 4              | 1              | 1              | 1              | 0              | 0              | 0              | 0              | 0              | 0              | 0              | 0              | 0              | 0               | 24.3       | 74         |
| 23:00   | 25         | 0            | 2             | 1              | 4              | 18             | 10             | 6              | 2              | 1              | 0              | 0              | 0              | 0              | 0              | 0              | 0              | 0              | 0              | 0              | 0               | 26.0       | 44         |
| Total # |            | 12           | 81            | 65             | 256            | 1210           | 2098           | 1151           | 248            | 28             | 6              | 0              | 0              | 1              | 0              | 0              | 0              | 0              | 0              | 0              | 0               | 26.9       | 5156       |