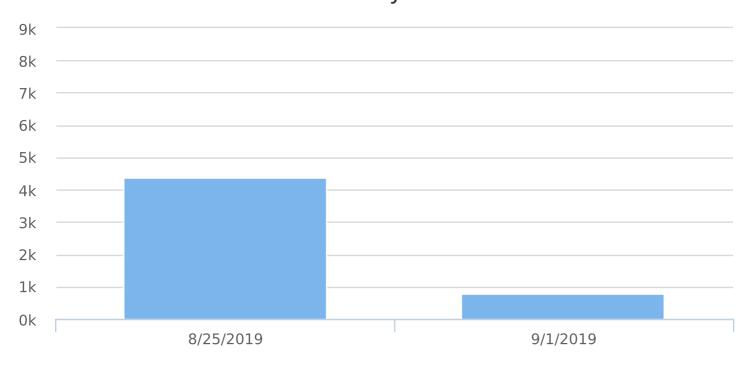

Total Volume by Week

SOLUTIONS

Generated by Chris Irwin from City of Dunwoody on Sep 3, 2019 at 9:49:42 AM

Time View: By Week (Total Volumes) Speed Bins: Size 5, Range 1 to 100 Site: Stonington Rd/Stonington Cir, WB

| Week      | Spd<br>Lim | 1<br>to<br>5 | 6<br>to<br>10 | 11<br>to<br>15 | 16<br>to<br>20 | 21<br>to<br>25 | 26<br>to<br>30 | 31<br>to<br>35 | 36<br>to<br>40 | 41<br>to<br>45 | 46<br>to<br>50 | 51<br>to<br>55 | 56<br>to<br>60 | 61<br>to<br>65 | 66<br>to<br>70 | 71<br>to<br>75 | 76<br>to<br>80 | 81<br>to<br>85 | 86<br>to<br>90 | 91<br>to<br>95 | 96<br>to<br>100 | Avg<br>Spd | Total<br># |
|-----------|------------|--------------|---------------|----------------|----------------|----------------|----------------|----------------|----------------|----------------|----------------|----------------|----------------|----------------|----------------|----------------|----------------|----------------|----------------|----------------|-----------------|------------|------------|
| 8/25/2019 | 25         | 9            | 59            | 46             | 204            | 1006           | 1792           | 995            | 218            | 27             | 6              | 0              | 0              | 1              | 0              | 0              | 0              | 0              | 0              | 0              | 0               | 27.7       | 4363       |
| 9/1/2019  | 25         | 3            | 22            | 19             | 52             | 204            | 306            | 156            | 30             | 1              | 0              | 0              | 0              | 0              | 0              | 0              | 0              | 0              | 0              | 0              | 0               | 25.5       | 793        |
| Total #   |            | 12           | 81            | 65             | 256            | 1210           | 2098           | 1151           | 248            | 28             | 6              | 0              | 0              | 1              | 0              | 0              | 0              | 0              | 0              | 0              | 0               | 26.6       | 5156       |