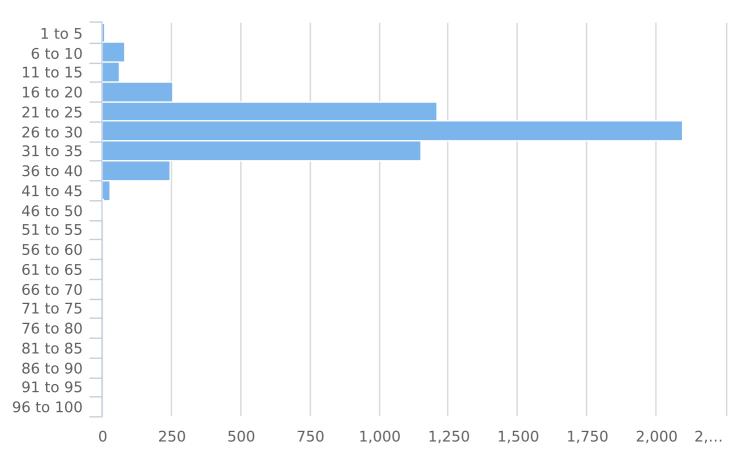

#### Average Vehicles by Speed Bin

| Day of<br>Week | Spd<br>Lim | 1<br>to<br>5 | 6<br>to<br>10 | 11<br>to<br>15 | 16<br>to<br>20 | 21<br>to<br>25 | 26<br>to<br>30 | 31<br>to<br>35 | 36<br>to<br>40 | 41<br>to<br>45 | 46<br>to<br>50 | 51<br>to<br>55 | 56<br>to<br>60 | 61<br>to<br>65 | 66<br>to<br>70 | 71<br>to<br>75 | 76<br>to<br>80 | 81<br>to<br>85 | 86<br>to<br>90 | 91<br>to<br>95 | 96<br>to<br>100 | Avg<br>Spd | Avg # |
|----------------|------------|--------------|---------------|----------------|----------------|----------------|----------------|----------------|----------------|----------------|----------------|----------------|----------------|----------------|----------------|----------------|----------------|----------------|----------------|----------------|-----------------|------------|-------|
| Sun            | 25         | 2            | 11            | 13             | 31             | 88             | 136            | 84             | 19             | 1              | 0              | 0              | 0              | 0              | 0              | 0              | 0              | 0              | 0              | 0              | 0               | 25.5       | 385   |
| Mon            | 25         | 1            | 11            | 6              | 21             | 116            | 170            | 72             | 11             | 0              | 0              | 0              | 0              | 0              | 0              | 0              | 0              | 0              | 0              | 0              | 0               | 25.6       | 408   |
| Tue            | 25         | 2            | 13            | 4              | 37             | 222            | 437            | 238            | 47             | 3              | 0              | 0              | 0              | 1              | 0              | 0              | 0              | 0              | 0              | 0              | 0               | 28.2       | 1004  |
| Wed            | 25         | 3            | 6             | 13             | 40             | 211            | 380            | 216            | 51             | 11             | 3              | 0              | 0              | 0              | 0              | 0              | 0              | 0              | 0              | 0              | 0               | 28.1       | 934   |
| Thu            | 25         | 3            | 18            | 9              | 46             | 270            | 472            | 225            | 45             | 5              | 0              | 0              | 0              | 0              | 0              | 0              | 0              | 0              | 0              | 0              | 0               | 26.4       | 1093  |
| Fri            | 25         | 0            | 10            | 13             | 53             | 195            | 334            | 201            | 54             | 5              | 3              | 0              | 0              | 0              | 0              | 0              | 0              | 0              | 0              | 0              | 0               | 28.6       | 868   |
| Sat            | 25         | 1            | 12            | 7              | 28             | 108            | 169            | 115            | 21             | 3              | 0              | 0              | 0              | 0              | 0              | 0              | 0              | 0              | 0              | 0              | 0               | 26.9       | 464   |
| Avg #          |            | 2            | 12            | 9              | 37             | 173            | 300            | 164            | 35             | 4              | 1              | 0              | 0              | 0              | 0              | 0              | 0              | 0              | 0              | 0              | 0               | 27.0       | 737   |