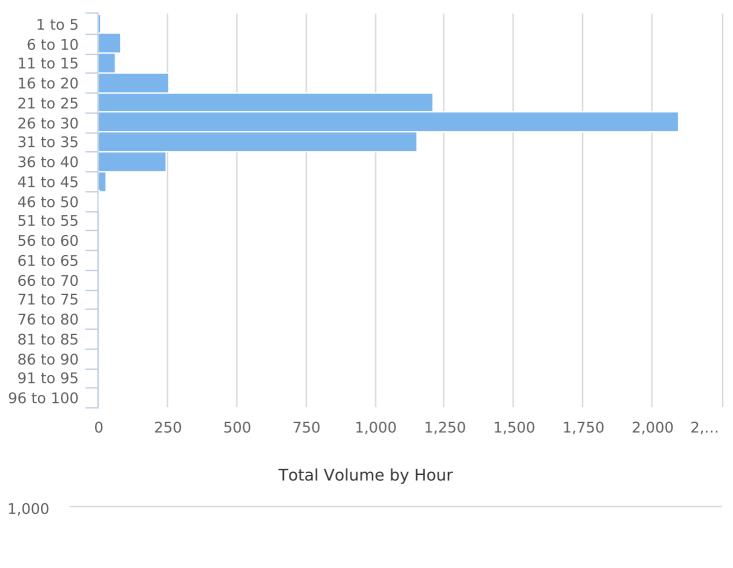

| Hour    | Spd<br>Lim | 1<br>to<br>5 | 6<br>to<br>10 | 11<br>to<br>15 | 16<br>to<br>20 | 21<br>to<br>25 | 26<br>to<br>30 | 31<br>to<br>35 | 36<br>to<br>40 | 41<br>to<br>45 | 46<br>to<br>50 | 51<br>to<br>55 | 56<br>to<br>60 | 61<br>to<br>65 | 66<br>to<br>70 | 71<br>to<br>75 | 76<br>to<br>80 | 81<br>to<br>85 | 86<br>to<br>90 | 91<br>to<br>95 | 96<br>to<br>100 | Avg<br>Spd | Total<br># |
|---------|------------|--------------|---------------|----------------|----------------|----------------|----------------|----------------|----------------|----------------|----------------|----------------|----------------|----------------|----------------|----------------|----------------|----------------|----------------|----------------|-----------------|------------|------------|
| 0:00    | 25         | 0            | 0             | 1              | 0              | 6              | 11             | 4              | 1              | 0              | 0              | 0              | 0              | 0              | 0              | 0              | 0              | 0              | 0              | 0              | 0               | 28.5       | 23         |
| 1:00    | 25         | 0            | 0             | 0              | 1              | 2              | 4              | 4              | 0              | 1              | 0              | 0              | 0              | 0              | 0              | 0              | 0              | 0              | 0              | 0              | 0               | 30.2       | 12         |
| 2:00    | 25         | 0            | 0             | 1              | 1              | 4              | 1              | 1              | 0              | 0              | 0              | 0              | 0              | 0              | 0              | 0              | 0              | 0              | 0              | 0              | 0               | 25.7       | 8          |
| 3:00    | 25         | 0            | 0             | 0              | 2              | 2              | 1              | 0              | 0              | 0              | 0              | 0              | 0              | 0              | 0              | 0              | 0              | 0              | 0              | 0              | 0               | 22.7       | 5          |
| 4:00    | 25         | 0            | 0             | 0              | 0              | 3              | 3              | 1              | 0              | 0              | 0              | 0              | 0              | 0              | 0              | 0              | 0              | 0              | 0              | 0              | 0               | 26.3       | 7          |
| 5:00    | 25         | 0            | 2             | 0              | 0              | 3              | 6              | 2              | 0              | 0              | 0              | 0              | 0              | 1              | 0              | 0              | 0              | 0              | 0              | 0              | 0               | 27.4       | 14         |
| 6:00    | 25         | 0            | 1             | 1              | 2              | 12             | 28             | 4              | 3              | 0              | 1              | 0              | 0              | 0              | 0              | 0              | 0              | 0              | 0              | 0              | 0               | 26.9       | 52         |
| 7:00    | 25         | 3            | 7             | 2              | 21             | 68             | 103            | 45             | 10             | 2              | 0              | 0              | 0              | 0              | 0              | 0              | 0              | 0              | 0              | 0              | 0               | 26.9       | 261        |
| 8:00    | 25         | 2            | 1             | 1              | 11             | 59             | 82             | 39             | 7              | 2              | 0              | 0              | 0              | 0              | 0              | 0              | 0              | 0              | 0              | 0              | 0               | 26.7       | 204        |
| 9:00    | 25         | 1            | 3             | 4              | 8              | 35             | 50             | 27             | 8              | 1              | 0              | 0              | 0              | 0              | 0              | 0              | 0              | 0              | 0              | 0              | 0               | 26.7       | 137        |
| 10:00   | 25         | 0            | 2             | 0              | 7              | 32             | 49             | 36             | 8              | 2              | 1              | 0              | 0              | 0              | 0              | 0              | 0              | 0              | 0              | 0              | 0               | 28.3       | 137        |
| 11:00   | 25         | 1            | 4             | 5              | 6              | 37             | 70             | 48             | 5              | 2              | 0              | 0              | 0              | 0              | 0              | 0              | 0              | 0              | 0              | 0              | 0               | 27.6       | 178        |
| 12:00   | 25         | 1            | 6             | 3              | 15             | 56             | 97             | 63             | 12             | 2              | 0              | 0              | 0              | 0              | 0              | 0              | 0              | 0              | 0              | 0              | 0               | 27.4       | 255        |
| 13:00   | 25         | 0            | 6             | 2              | 12             | 65             | 93             | 60             | 17             | 2              | 0              | 0              | 0              | 0              | 0              | 0              | 0              | 0              | 0              | 0              | 0               | 27.7       | 257        |
| 14:00   | 25         | 1            | 4             | 4              | 17             | 83             | 146            | 75             | 14             | 1              | 1              | 0              | 0              | 0              | 0              | 0              | 0              | 0              | 0              | 0              | 0               | 27.4       | 346        |
| 15:00   | 25         | 0            | 2             | 4              | 18             | 111            | 185            | 117            | 36             | 2              | 0              | 0              | 0              | 0              | 0              | 0              | 0              | 0              | 0              | 0              | 0               | 28.3       | 475        |
| 16:00   | 25         | 0            | 7             | 3              | 26             | 172            | 341            | 177            | 33             | 0              | 1              | 0              | 0              | 0              | 0              | 0              | 0              | 0              | 0              | 0              | 0               | 27.7       | 760        |
| 17:00   | 25         | 1            | 3             | 9              | 31             | 175            | 315            | 196            | 35             | 4              | 1              | 0              | 0              | 0              | 0              | 0              | 0              | 0              | 0              | 0              | 0               | 27.7       | 770        |
| 18:00   | 25         | 0            | 12            | 4              | 17             | 94             | 224            | 132            | 33             | 2              | 0              | 0              | 0              | 0              | 0              | 0              | 0              | 0              | 0              | 0              | 0               | 27.7       | 518        |
| 19:00   | 25         | 1            | 10            | 5              | 10             | 61             | 144            | 69             | 14             | 2              | 0              | 0              | 0              | 0              | 0              | 0              | 0              | 0              | 0              | 0              | 0               | 27.4       | 316        |
| 20:00   | 25         | 1            | 3             | 4              | 16             | 51             | 66             | 20             | 8              | 1              | 0              | 0              | 0              | 0              | 0              | 0              | 0              | 0              | 0              | 0              | 0               | 25.4       | 170        |
| 21:00   | 25         | 0            | 4             | 7              | 17             | 38             | 45             | 21             | 1              | 0              | 0              | 0              | 0              | 0              | 0              | 0              | 0              | 0              | 0              | 0              | 0               | 24.9       | 133        |
| 22:00   | 25         | 0            | 2             | 4              | 14             | 23             | 24             | 4              | 1              | 1              | 1              | 0              | 0              | 0              | 0              | 0              | 0              | 0              | 0              | 0              | 0               | 24.3       | 74         |
| 23:00   | 25         | 0            | 2             | 1              | 4              | 18             | 10             | 6              | 2              | 1              | 0              | 0              | 0              | 0              | 0              | 0              | 0              | 0              | 0              | 0              | 0               | 26.0       | 44         |
| Total # |            | 12           | 81            | 65             | 256            | 1210           | 2098           | 1151           | 248            | 28             | 6              | 0              | 0              | 1              | 0              | 0              | 0              | 0              | 0              | 0              | 0               | 26.9       | 5156       |

#### Total Vehicles by Speed Bin

Total Volume by Date

Generated by Chris Irwin from City of Dunwoody on Sep 3, 2019 at 9:38:47 AM

Time View: By Day of Week (Avg Volumes) Speed Bins: Size 5, Range 1 to 100 Site: Stonington Rd/Stonington Cir, WB