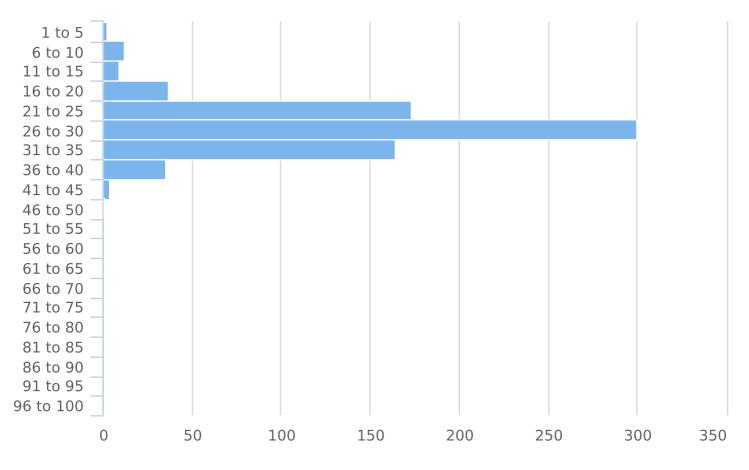

#### Total Vehicles by Speed Bin

Total Volume by Date

Generated by Chris Irwin from City of Dunwoody on Sep 3, 2019 at 9:38:47 AM

Time View: By Day of Week (Avg Volumes) Speed Bins: Size 5, Range 1 to 100 Site: Stonington Rd/Stonington Cir, WB

| Date      | Spd<br>Lim | 1<br>to<br>5 | 6<br>to<br>10 | 11<br>to<br>15 | 16<br>to<br>20 | 21<br>to<br>25 | 26<br>to<br>30 | 31<br>to<br>35 | 36<br>to<br>40 | 41<br>to<br>45 | 46<br>to<br>50 | 51<br>to<br>55 | 56<br>to<br>60 | 61<br>to<br>65 | 66<br>to<br>70 | 71<br>to<br>75 | 76<br>to<br>80 | 81<br>to<br>85 | 86<br>to<br>90 | 91<br>to<br>95 | 96<br>to<br>100 | Avg<br>Spd | Total<br># |
|-----------|------------|--------------|---------------|----------------|----------------|----------------|----------------|----------------|----------------|----------------|----------------|----------------|----------------|----------------|----------------|----------------|----------------|----------------|----------------|----------------|-----------------|------------|------------|
| 8/27/2019 | 25         | 2            | 13            | 4              | 37             | 222            | 437            | 238            | 47             | 3              | 0              | 0              | 0              | 1              | 0              | 0              | 0              | 0              | 0              | 0              | 0               | 28.2       | 1004       |
| 8/28/2019 | 25         | 3            | 6             | 13             | 40             | 211            | 380            | 216            | 51             | 11             | 3              | 0              | 0              | 0              | 0              | 0              | 0              | 0              | 0              | 0              | 0               | 28.1       | 934        |
| 8/29/2019 | 25         | 3            | 18            | 9              | 46             | 270            | 472            | 225            | 45             | 5              | 0              | 0              | 0              | 0              | 0              | 0              | 0              | 0              | 0              | 0              | 0               | 26.4       | 1093       |
| 8/30/2019 | 25         | 0            | 10            | 13             | 53             | 195            | 334            | 201            | 54             | 5              | 3              | 0              | 0              | 0              | 0              | 0              | 0              | 0              | 0              | 0              | 0               | 28.6       | 868        |
| 8/31/2019 | 25         | 1            | 12            | 7              | 28             | 108            | 169            | 115            | 21             | 3              | 0              | 0              | 0              | 0              | 0              | 0              | 0              | 0              | 0              | 0              | 0               | 26.9       | 464        |
| 9/1/2019  | 25         | 2            | 11            | 13             | 31             | 88             | 136            | 84             | 19             | 1              | 0              | 0              | 0              | 0              | 0              | 0              | 0              | 0              | 0              | 0              | 0               | 25.5       | 385        |
| 9/2/2019  | 25         | 1            | 11            | 6              | 21             | 116            | 170            | 72             | 11             | 0              | 0              | 0              | 0              | 0              | 0              | 0              | 0              | 0              | 0              | 0              | 0               | 25.6       | 408        |
| Total #   |            | 12           | 81            | 65             | 256            | 1210           | 2098           | 1151           | 248            | 28             | 6              | 0              | 0              | 1              | 0              | 0              | 0              | 0              | 0              | 0              | 0               | 27.0       | 5156       |