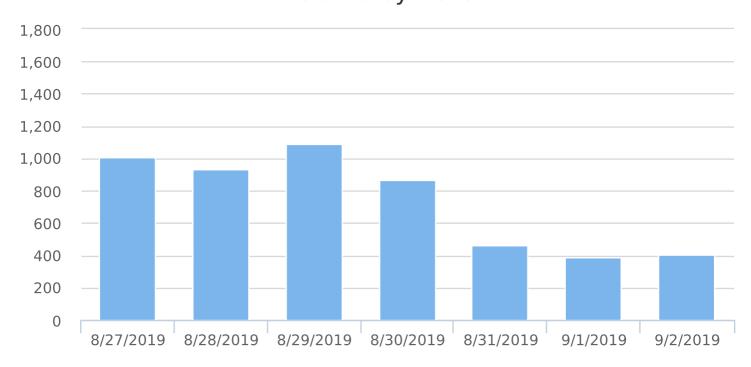

Total Volume by Date

Generated by Chris Irwin from City of Dunwoody on Sep 3, 2019 at 9:37:37 AM

Time View: By Hour (Total Volumes) Speed Bins: Size 5, Range 1 to 100 Site: Stonington Rd/Stonington Cir, WB

| Date      | Spd<br>Lim | 1<br>to<br>5 | 6<br>to<br>10 | 11<br>to<br>15 | 16<br>to<br>20 | 21<br>to<br>25 | 26<br>to<br>30 | 31<br>to<br>35 | 36<br>to<br>40 | 41<br>to<br>45 | 46<br>to<br>50 | 51<br>to<br>55 | 56<br>to<br>60 | 61<br>to<br>65 | 66<br>to<br>70 | 71<br>to<br>75 | 76<br>to<br>80 | 81<br>to<br>85 | 86<br>to<br>90 | 91<br>to<br>95 | 96<br>to<br>100 | Avg<br>Spd | Total<br># |
|-----------|------------|--------------|---------------|----------------|----------------|----------------|----------------|----------------|----------------|----------------|----------------|----------------|----------------|----------------|----------------|----------------|----------------|----------------|----------------|----------------|-----------------|------------|------------|
| 8/27/2019 | 25         | 2            | 13            | 4              | 37             | 222            | 437            | 238            | 47             | 3              | 0              | 0              | 0              | 1              | 0              | 0              | 0              | 0              | 0              | 0              | 0               | 28.2       | 1004       |
| 8/28/2019 | 25         | 3            | 6             | 13             | 40             | 211            | 380            | 216            | 51             | 11             | 3              | 0              | 0              | 0              | 0              | 0              | 0              | 0              | 0              | 0              | 0               | 28.1       | 934        |
| 8/29/2019 | 25         | 3            | 18            | 9              | 46             | 270            | 472            | 225            | 45             | 5              | 0              | 0              | 0              | 0              | 0              | 0              | 0              | 0              | 0              | 0              | 0               | 26.4       | 1093       |
| 8/30/2019 | 25         | 0            | 10            | 13             | 53             | 195            | 334            | 201            | 54             | 5              | 3              | 0              | 0              | 0              | 0              | 0              | 0              | 0              | 0              | 0              | 0               | 28.6       | 868        |
| 8/31/2019 | 25         | 1            | 12            | 7              | 28             | 108            | 169            | 115            | 21             | 3              | 0              | 0              | 0              | 0              | 0              | 0              | 0              | 0              | 0              | 0              | 0               | 26.9       | 464        |
| 9/1/2019  | 25         | 2            | 11            | 13             | 31             | 88             | 136            | 84             | 19             | 1              | 0              | 0              | 0              | 0              | 0              | 0              | 0              | 0              | 0              | 0              | 0               | 25.5       | 385        |
| 9/2/2019  | 25         | 1            | 11            | 6              | 21             | 116            | 170            | 72             | 11             | 0              | 0              | 0              | 0              | 0              | 0              | 0              | 0              | 0              | 0              | 0              | 0               | 25.6       | 408        |
| Total #   |            | 12           | 81            | 65             | 256            | 1210           | 2098           | 1151           | 248            | 28             | 6              | 0              | 0              | 1              | 0              | 0              | 0              | 0              | 0              | 0              | 0               | 27.0       | 5156       |