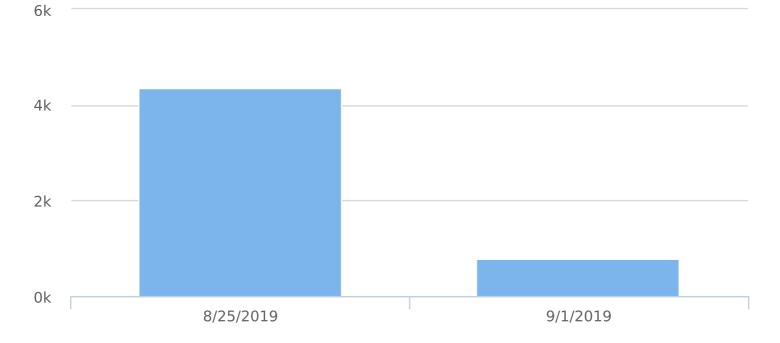

SOLUTIONS

Generated by Chris Irwin from City of Dunwoody on Sep 3, 2019 at 9:43:23 AM

Time View: By Week (Total Volumes) Speed Bins: Size 5, Range 1 to 100 Site: Stonington Rd/Stonington Cir, WB

| Week      | Spd<br>Lim | 1<br>to<br>5 | 6<br>to<br>10 | 11<br>to<br>15 | 16<br>to<br>20 | 21<br>to<br>25 | 26<br>to<br>30 | 31<br>to<br>35 | 36<br>to<br>40 | 41<br>to<br>45 | 46<br>to<br>50 | 51<br>to<br>55 | 56<br>to<br>60 | 61<br>to<br>65 | 66<br>to<br>70 | 71<br>to<br>75 | 76<br>to<br>80 | 81<br>to<br>85 | 86<br>to<br>90 | 91<br>to<br>95 | 96<br>to<br>100 | Avg<br>Spd | Total<br># |
|-----------|------------|--------------|---------------|----------------|----------------|----------------|----------------|----------------|----------------|----------------|----------------|----------------|----------------|----------------|----------------|----------------|----------------|----------------|----------------|----------------|-----------------|------------|------------|
| 8/25/2019 | 25         | 9            | 59            | 46             | 204            | 1006           | 1792           | 995            | 218            | 27             | 6              | 0              | 0              | 1              | 0              | 0              | 0              | 0              | 0              | 0              | 0               | 27.7       | 4363       |
| 9/1/2019  | 25         | 3            | 22            | 19             | 52             | 204            | 306            | 156            | 30             | 1              | 0              | 0              | 0              | 0              | 0              | 0              | 0              | 0              | 0              | 0              | 0               | 25.5       | 793        |
| Total #   |            | 12           | 81            | 65             | 256            | 1210           | 2098           | 1151           | 248            | 28             | 6              | 0              | 0              | 1              | 0              | 0              | 0              | 0              | 0              | 0              | 0               | 26.6       | 5156       |

Total Volume by Week

SOLUTIONS

Generated by Chris Irwin from City of Dunwoody on Sep 3, 2019 at 9:49:42 AM

Time View: By Week (Total Volumes) Speed Bins: Size 5, Range 1 to 100 Site: Stonington Rd/Stonington Cir, WB