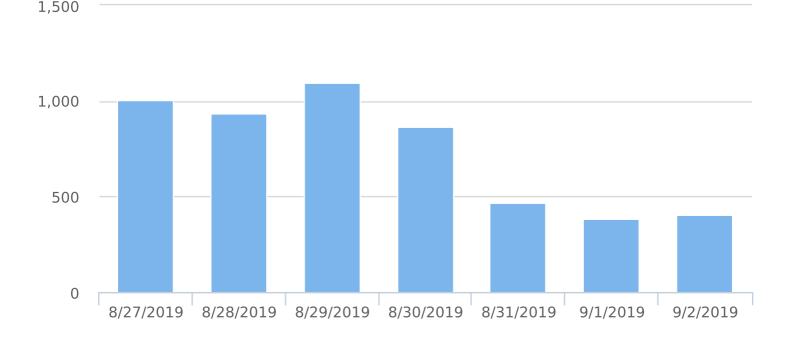

| Date      | Spd<br>Lim | 1<br>to<br>5 | 6<br>to<br>10 | 11<br>to<br>15 | 16<br>to<br>20 | 21<br>to<br>25 | 26<br>to<br>30 | 31<br>to<br>35 | 36<br>to<br>40 | 41<br>to<br>45 | 46<br>to<br>50 | 51<br>to<br>55 | 56<br>to<br>60 | 61<br>to<br>65 | 66<br>to<br>70 | 71<br>to<br>75 | 76<br>to<br>80 | 81<br>to<br>85 | 86<br>to<br>90 | 91<br>to<br>95 | 96<br>to<br>100 | Avg<br>Spd | Total<br># |
|-----------|------------|--------------|---------------|----------------|----------------|----------------|----------------|----------------|----------------|----------------|----------------|----------------|----------------|----------------|----------------|----------------|----------------|----------------|----------------|----------------|-----------------|------------|------------|
| 8/27/2019 | 25         | 2            | 13            | 4              | 37             | 222            | 437            | 238            | 47             | 3              | 0              | 0              | 0              | 1              | 0              | 0              | 0              | 0              | 0              | 0              | 0               | 28.2       | 1004       |
| 8/28/2019 | 25         | 3            | 6             | 13             | 40             | 211            | 380            | 216            | 51             | 11             | 3              | 0              | 0              | 0              | 0              | 0              | 0              | 0              | 0              | 0              | 0               | 28.1       | 934        |
| 8/29/2019 | 25         | 3            | 18            | 9              | 46             | 270            | 472            | 225            | 45             | 5              | 0              | 0              | 0              | 0              | 0              | 0              | 0              | 0              | 0              | 0              | 0               | 26.4       | 1093       |
| 8/30/2019 | 25         | 0            | 10            | 13             | 53             | 195            | 334            | 201            | 54             | 5              | 3              | 0              | 0              | 0              | 0              | 0              | 0              | 0              | 0              | 0              | 0               | 28.6       | 868        |
| 8/31/2019 | 25         | 1            | 12            | 7              | 28             | 108            | 169            | 115            | 21             | 3              | 0              | 0              | 0              | 0              | 0              | 0              | 0              | 0              | 0              | 0              | 0               | 26.9       | 464        |
| 9/1/2019  | 25         | 2            | 11            | 13             | 31             | 88             | 136            | 84             | 19             | 1              | 0              | 0              | 0              | 0              | 0              | 0              | 0              | 0              | 0              | 0              | 0               | 25.5       | 385        |
| 9/2/2019  | 25         | 1            | 11            | 6              | 21             | 116            | 170            | 72             | 11             | 0              | 0              | 0              | 0              | 0              | 0              | 0              | 0              | 0              | 0              | 0              | 0               | 25.6       | 408        |
| Total #   |            | 12           | 81            | 65             | 256            | 1210           | 2098           | 1151           | 248            | 28             | 6              | 0              | 0              | 1              | 0              | 0              | 0              | 0              | 0              | 0              | 0               | 27.0       | 5156       |

Time View: By Date (Total Volumes) Speed Bins: Size 5, Range 1 to 100

Site: Stonington Rd/Stonington Cir, WB

Generated by Chris Irwin from City of Dunwoody on Sep 3, 2019 at 9:48:53 AM

Volume by Date

Time of Day: 0:00 to 23:59