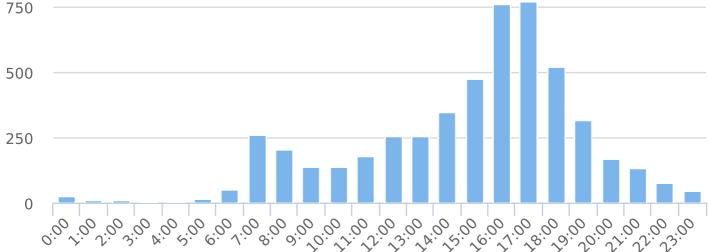

| Hour    | Spd<br>Lim | 1<br>to<br>5 | 6<br>to<br>10 | 11<br>to<br>15 | 16<br>to<br>20 | 21<br>to<br>25 | 26<br>to<br>30 | 31<br>to<br>35 | 36<br>to<br>40 | 41<br>to<br>45 | 46<br>to<br>50 | 51<br>to<br>55 | 56<br>to<br>60 | 61<br>to<br>65 | 66<br>to<br>70 | 71<br>to<br>75 | 76<br>to<br>80 | 81<br>to<br>85 | 86<br>to<br>90 | 91<br>to<br>95 | 96<br>to<br>100 | Avg<br>Spd | Total<br># |
|---------|------------|--------------|---------------|----------------|----------------|----------------|----------------|----------------|----------------|----------------|----------------|----------------|----------------|----------------|----------------|----------------|----------------|----------------|----------------|----------------|-----------------|------------|------------|
| 0:00    | 25         | 0            | 0             | 1              | 0              | 6              | 11             | 4              | 1              | 0              | 0              | 0              | 0              | 0              | 0              | 0              | 0              | 0              | 0              | 0              | 0               | 28.5       | 23         |
| 1:00    | 25         | 0            | 0             | 0              | 1              | 2              | 4              | 4              | 0              | 1              | 0              | 0              | 0              | 0              | 0              | 0              | 0              | 0              | 0              | 0              | 0               | 30.2       | 12         |
| 2:00    | 25         | 0            | 0             | 1              | 1              | 4              | 1              | 1              | 0              | 0              | 0              | 0              | 0              | 0              | 0              | 0              | 0              | 0              | 0              | 0              | 0               | 25.7       | 8          |
| 3:00    | 25         | 0            | 0             | 0              | 2              | 2              | 1              | 0              | 0              | 0              | 0              | 0              | 0              | 0              | 0              | 0              | 0              | 0              | 0              | 0              | 0               | 22.7       | 5          |
| 4:00    | 25         | 0            | 0             | 0              | 0              | 3              | 3              | 1              | 0              | 0              | 0              | 0              | 0              | 0              | 0              | 0              | 0              | 0              | 0              | 0              | 0               | 26.3       | 7          |
| 5:00    | 25         | 0            | 2             | 0              | 0              | 3              | 6              | 2              | 0              | 0              | 0              | 0              | 0              | 1              | 0              | 0              | 0              | 0              | 0              | 0              | 0               | 27.4       | 14         |
| 6:00    | 25         | 0            | 1             | 1              | 2              | 12             | 28             | 4              | 3              | 0              | 1              | 0              | 0              | 0              | 0              | 0              | 0              | 0              | 0              | 0              | 0               | 26.9       | 52         |
| 7:00    | 25         | 3            | 7             | 2              | 21             | 68             | 103            | 45             | 10             | 2              | 0              | 0              | 0              | 0              | 0              | 0              | 0              | 0              | 0              | 0              | 0               | 26.9       | 261        |
| 8:00    | 25         | 2            | 1             | 1              | 11             | 59             | 82             | 39             | 7              | 2              | 0              | 0              | 0              | 0              | 0              | 0              | 0              | 0              | 0              | 0              | 0               | 26.7       | 204        |
| 9:00    | 25         | 1            | 3             | 4              | 8              | 35             | 50             | 27             | 8              | 1              | 0              | 0              | 0              | 0              | 0              | 0              | 0              | 0              | 0              | 0              | 0               | 26.7       | 137        |
| 10:00   | 25         | 0            | 2             | 0              | 7              | 32             | 49             | 36             | 8              | 2              | 1              | 0              | 0              | 0              | 0              | 0              | 0              | 0              | 0              | 0              | 0               | 28.3       | 137        |
| 11:00   | 25         | 1            | 4             | 5              | 6              | 37             | 70             | 48             | 5              | 2              | 0              | 0              | 0              | 0              | 0              | 0              | 0              | 0              | 0              | 0              | 0               | 27.6       | 178        |
| 12:00   | 25         | 1            | 6             | 3              | 15             | 56             | 97             | 63             | 12             | 2              | 0              | 0              | 0              | 0              | 0              | 0              | 0              | 0              | 0              | 0              | 0               | 27.4       | 255        |
| 13:00   | 25         | 0            | 6             | 2              | 12             | 65             | 93             | 60             | 17             | 2              | 0              | 0              | 0              | 0              | 0              | 0              | 0              | 0              | 0              | 0              | 0               | 27.7       | 257        |
| 14:00   | 25         | 1            | 4             | 4              | 17             | 83             | 146            | 75             | 14             | 1              | 1              | 0              | 0              | 0              | 0              | 0              | 0              | 0              | 0              | 0              | 0               | 27.4       | 346        |
| 15:00   | 25         | 0            | 2             | 4              | 18             | 111            | 185            | 117            | 36             | 2              | 0              | 0              | 0              | 0              | 0              | 0              | 0              | 0              | 0              | 0              | 0               | 28.3       | 475        |
| 16:00   | 25         | 0            | 7             | 3              | 26             | 172            | 341            | 177            | 33             | 0              | 1              | 0              | 0              | 0              | 0              | 0              | 0              | 0              | 0              | 0              | 0               | 27.7       | 760        |
| 17:00   | 25         | 1            | 3             | 9              | 31             | 175            | 315            | 196            | 35             | 4              | 1              | 0              | 0              | 0              | 0              | 0              | 0              | 0              | 0              | 0              | 0               | 27.7       | 770        |
| 18:00   | 25         | 0            | 12            | 4              | 17             | 94             | 224            | 132            | 33             | 2              | 0              | 0              | 0              | 0              | 0              | 0              | 0              | 0              | 0              | 0              | 0               | 27.7       | 518        |
| 19:00   | 25         | 1            | 10            | 5              | 10             | 61             | 144            | 69             | 14             | 2              | 0              | 0              | 0              | 0              | 0              | 0              | 0              | 0              | 0              | 0              | 0               | 27.4       | 316        |
| 20:00   | 25         | 1            | 3             | 4              | 16             | 51             | 66             | 20             | 8              | 1              | 0              | 0              | 0              | 0              | 0              | 0              | 0              | 0              | 0              | 0              | 0               | 25.4       | 170        |
| 21:00   | 25         | 0            | 4             | 7              | 17             | 38             | 45             | 21             | 1              | 0              | 0              | 0              | 0              | 0              | 0              | 0              | 0              | 0              | 0              | 0              | 0               | 24.9       | 133        |
| 22:00   | 25         | 0            | 2             | 4              | 14             | 23             | 24             | 4              | 1              | 1              | 1              | 0              | 0              | 0              | 0              | 0              | 0              | 0              | 0              | 0              | 0               | 24.3       | 74         |
| 23:00   | 25         | 0            | 2             | 1              | 4              | 18             | 10             | 6              | 2              | 1              | 0              | 0              | 0              | 0              | 0              | 0              | 0              | 0              | 0              | 0              | 0               | 26.0       | 44         |
| Total # |            | 12           | 81            | 65             | 256            | 1210           | 2098           | 1151           | 248            | 28             | 6              | 0              | 0              | 1              | 0              | 0              | 0              | 0              | 0              | 0              | 0               | 26.9       | 5156       |

#### Average Volume by Hour

Generated by Chris Irwin from City of Dunwoody on Sep 3, 2019 at 9:48:53 AM

Time View: By Date (Total Volumes) Speed Bins: Size 5, Range 1 to 100 Site: Stonington Rd/Stonington Cir, WB