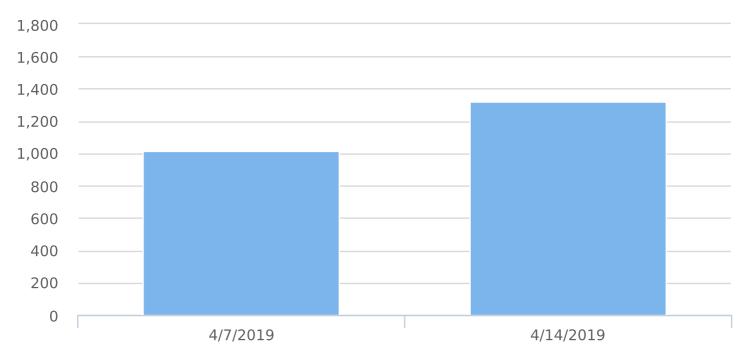

EΒ

| Week      | Spd<br>Lim | 1<br>to<br>5 | 6<br>to<br>10 | 11<br>to<br>15 | 16<br>to<br>20 | 21<br>to<br>25 | 26<br>to<br>30 | 31<br>to<br>35 | 36<br>to<br>40 | 41<br>to<br>45 | 46<br>to<br>50 | 51<br>to<br>55 | 56<br>to<br>60 | 61<br>to<br>65 | 66<br>to<br>70 | 71<br>to<br>75 | 76<br>to<br>80 | 81<br>to<br>85 | 86<br>to<br>90 | 91<br>to<br>95 | 96<br>to<br>100 | Avg<br>Spd | Total<br># |
|-----------|------------|--------------|---------------|----------------|----------------|----------------|----------------|----------------|----------------|----------------|----------------|----------------|----------------|----------------|----------------|----------------|----------------|----------------|----------------|----------------|-----------------|------------|------------|
| 4/7/2019  | 25         | 8            | 56            | 56             | 133            | 357            | 329            | 69             | 8              | 1              | 1              | 0              | 0              | 0              | 0              | 0              | 0              | 0              | 0              | 0              | 0               | 23.5       | 1018       |
| 4/14/2019 | 25         | 23           | 110           | 82             | 155            | 483            | 394            | 69             | 6              | 0              | 0              | 0              | 0              | 0              | 0              | 0              | 0              | 0              | 0              | 0              | 0               | 23.1       | 1322       |
| Total #   |            | 31           | 166           | 138            | 288            | 840            | 723            | 138            | 14             | 1              | 1              | 0              | 0              | 0              | 0              | 0              | 0              | 0              | 0              | 0              | 0               | 23.3       | 2340       |

### Total Volume by Week

EΒ

Generated by Chris Irwin from City of Dunwoody on Apr 18, 2019 at 8:0:23 AM

Time View: By Week (Total Volumes) Speed Bins: Size 5, Range 1 to 100 Site: Lakeside Drive/Popular Lake TRL,