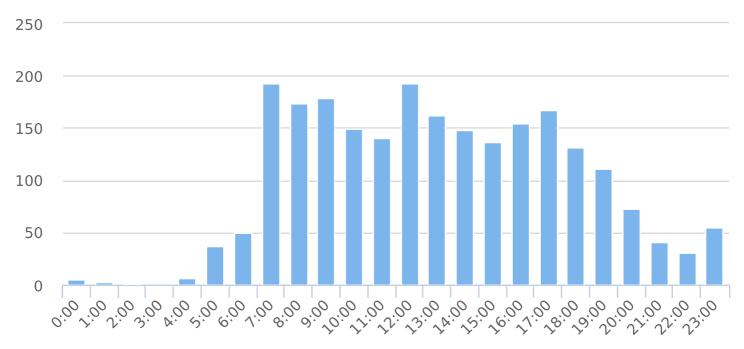

|         | Dates. 4/11/2019 to 4/17/2019 |              |               |                |                |                |                |                |                |                |                |                |                |                |                |                |                |                |                |                |                 |            |            |
|---------|-------------------------------|--------------|---------------|----------------|----------------|----------------|----------------|----------------|----------------|----------------|----------------|----------------|----------------|----------------|----------------|----------------|----------------|----------------|----------------|----------------|-----------------|------------|------------|
| Hour    | Spd<br>Lim                    | 1<br>to<br>5 | 6<br>to<br>10 | 11<br>to<br>15 | 16<br>to<br>20 | 21<br>to<br>25 | 26<br>to<br>30 | 31<br>to<br>35 | 36<br>to<br>40 | 41<br>to<br>45 | 46<br>to<br>50 | 51<br>to<br>55 | 56<br>to<br>60 | 61<br>to<br>65 | 66<br>to<br>70 | 71<br>to<br>75 | 76<br>to<br>80 | 81<br>to<br>85 | 86<br>to<br>90 | 91<br>to<br>95 | 96<br>to<br>100 | Avg<br>Spd | Total<br># |
| 0:00    | 25                            | 0            | 0             | 0              | 0              | 1              | 4              | 0              | 0              | 0              | 0              | 0              | 0              | 0              | 0              | 0              | 0              | 0              | 0              | 0              | 0               | 27.3       | 5          |
| 1:00    | 25                            | 0            | 0             | 0              | 0              | 0              | 3              | 0              | 0              | 0              | 0              | 0              | 0              | 0              | 0              | 0              | 0              | 0              | 0              | 0              | 0               | 28.5       | 3          |
| 2:00    | 25                            | 0            | 0             | 0              | 0              | 0              | 0              | 1              | 0              | 0              | 0              | 0              | 0              | 0              | 0              | 0              | 0              | 0              | 0              | 0              | 0               | 32.0       | 1          |
| 3:00    | 25                            | 0            | 0             | 0              | 0              | 0              | 0              | 0              | 0              | 0              | 0              | 0              | 0              | 0              | 0              | 0              | 0              | 0              | 0              | 0              | 0               | 0.0        | 0          |
| 4:00    | 25                            | 0            | 0             | 0              | 0              | 1              | 4              | 1              | 0              | 0              | 0              | 0              | 0              | 0              | 0              | 0              | 0              | 0              | 0              | 0              | 0               | 29.0       | 6          |
| 5:00    | 25                            | 0            | 3             | 2              | 1              | 17             | 12             | 1              | 1              | 0              | 0              | 0              | 0              | 0              | 0              | 0              | 0              | 0              | 0              | 0              | 0               | 23.2       | 37         |
| 6:00    | 25                            | 0            | 1             | 4              | 7              | 18             | 18             | 2              | 0              | 0              | 0              | 0              | 0              | 0              | 0              | 0              | 0              | 0              | 0              | 0              | 0               | 24.1       | 50         |
| 7:00    | 25                            | 1            | 10            | 7              | 11             | 82             | 68             | 14             | 0              | 0              | 0              | 0              | 0              | 0              | 0              | 0              | 0              | 0              | 0              | 0              | 0               | 23.9       | 193        |
| 8:00    | 25                            | 2            | 11            | 11             | 24             | 63             | 51             | 11             | 0              | 1              | 0              | 0              | 0              | 0              | 0              | 0              | 0              | 0              | 0              | 0              | 0               | 22.7       | 174        |
| 9:00    | 25                            | 0            | 5             | 11             | 28             | 58             | 64             | 12             | 1              | 0              | 0              | 0              | 0              | 0              | 0              | 0              | 0              | 0              | 0              | 0              | 0               | 23.9       | 179        |
| 10:00   | 25                            | 1            | 6             | 8              | 19             | 51             | 48             | 15             | 1              | 0              | 0              | 0              | 0              | 0              | 0              | 0              | 0              | 0              | 0              | 0              | 0               | 24.0       | 149        |
| 11:00   | 25                            | 0            | 8             | 4              | 23             | 44             | 51             | 9              | 1              | 0              | 0              | 0              | 0              | 0              | 0              | 0              | 0              | 0              | 0              | 0              | 0               | 23.7       | 140        |
| 12:00   | 25                            | 3            | 16            | 11             | 19             | 78             | 57             | 7              | 1              | 0              | 1              | 0              | 0              | 0              | 0              | 0              | 0              | 0              | 0              | 0              | 0               | 22.9       | 193        |
| 13:00   | 25                            | 2            | 9             | 12             | 27             | 62             | 36             | 11             | 3              | 0              | 0              | 0              | 0              | 0              | 0              | 0              | 0              | 0              | 0              | 0              | 0               | 22.6       | 162        |
| 14:00   | 25                            | 1            | 14            | 8              | 23             | 46             | 44             | 11             | 1              | 0              | 0              | 0              | 0              | 0              | 0              | 0              | 0              | 0              | 0              | 0              | 0               | 22.7       | 148        |
| 15:00   | 25                            | 1            | 12            | 6              | 22             | 50             | 38             | 7              | 1              | 0              | 0              | 0              | 0              | 0              | 0              | 0              | 0              | 0              | 0              | 0              | 0               | 22.4       | 137        |
| 16:00   | 25                            | 1            | 9             | 12             | 13             | 60             | 47             | 10             | 2              | 0              | 0              | 0              | 0              | 0              | 0              | 0              | 0              | 0              | 0              | 0              | 0               | 23.0       | 154        |
| 17:00   | 25                            | 1            | 8             | 10             | 26             | 64             | 48             | 10             | 0              | 0              | 0              | 0              | 0              | 0              | 0              | 0              | 0              | 0              | 0              | 0              | 0               | 22.9       | 167        |
| 18:00   | 25                            | 1            | 6             | 7              | 6              | 59             | 44             | 8              | 1              | 0              | 0              | 0              | 0              | 0              | 0              | 0              | 0              | 0              | 0              | 0              | 0               | 23.6       | 132        |
| 19:00   | 25                            | 2            | 16            | 8              | 17             | 31             | 32             | 4              | 1              | 0              | 0              | 0              | 0              | 0              | 0              | 0              | 0              | 0              | 0              | 0              | 0               | 21.0       | 111        |
| 20:00   | 25                            | 2            | 7             | 4              | 13             | 21             | 23             | 3              | 0              | 0              | 0              | 0              | 0              | 0              | 0              | 0              | 0              | 0              | 0              | 0              | 0               | 21.0       | 73         |
| 21:00   | 25                            | 0            | 1             | 3              | 3              | 16             | 18             | 0              | 0              | 0              | 0              | 0              | 0              | 0              | 0              | 0              | 0              | 0              | 0              | 0              | 0               | 23.9       | 41         |
| 22:00   | 25                            | 0            | 2             | 3              | 6              | 12             | 7              | 0              | 0              | 0              | 0              | 0              | 0              | 0              | 0              | 0              | 0              | 0              | 0              | 0              | 0               | 22.4       | 30         |
| 23:00   | 25                            | 13           | 22            | 7              | 0              | 6              | 6              | 1              | 0              | 0              | 0              | 0              | 0              | 0              | 0              | 0              | 0              | 0              | 0              | 0              | 0               | 20.0       | 55         |
| Total # |                               | 31           | 166           | 138            | 288            | 840            | 723            | 138            | 14             | 1              | 1              | 0              | 0              | 0              | 0              | 0              | 0              | 0              | 0              | 0              | 0               | 22.9       | 2340       |
|         |                               |              |               |                |                |                |                |                |                |                |                |                |                |                |                |                |                |                |                |                |                 |            |            |

### Total Volume by Hour

Generated by Chris Irwin from City of Dunwoody on Apr 18, 2019 at 7:57:59 AM

Time View: By Week (Total Volumes) Speed Bins: Size 5, Range 1 to 100 Site: Lakeside Drive/Popular Lake TRL,