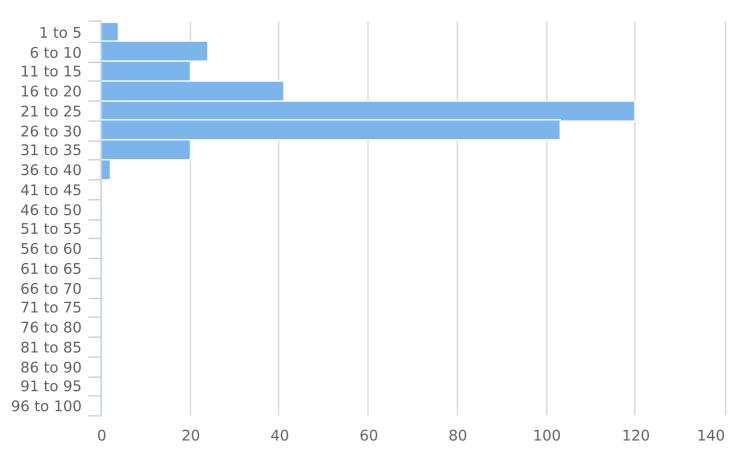

| Date      | Spd<br>Lim | 1<br>to<br>5 | 6<br>to<br>10 | 11<br>to<br>15 | 16<br>to<br>20 | 21<br>to<br>25 | 26<br>to<br>30 | 31<br>to<br>35 | 36<br>to<br>40 | 41<br>to<br>45 | 46<br>to<br>50 | 51<br>to<br>55 | 56<br>to<br>60 | 61<br>to<br>65 | 66<br>to<br>70 | 71<br>to<br>75 | 76<br>to<br>80 | 81<br>to<br>85 | 86<br>to<br>90 | 91<br>to<br>95 | 96<br>to<br>100 | Avg<br>Spd | Total<br># |
|-----------|------------|--------------|---------------|----------------|----------------|----------------|----------------|----------------|----------------|----------------|----------------|----------------|----------------|----------------|----------------|----------------|----------------|----------------|----------------|----------------|-----------------|------------|------------|
| 4/11/2019 | 25         | 1            | 24            | 20             | 43             | 135            | 121            | 28             | 3              | 0              | 1              | 0              | 0              | 0              | 0              | 0              | 0              | 0              | 0              | 0              | 0               | 23.5       | 376        |
| 4/12/2019 | 25         | 3            | 15            | 17             | 54             | 116            | 107            | 29             | 3              | 1              | 0              | 0              | 0              | 0              | 0              | 0              | 0              | 0              | 0              | 0              | 0               | 23.8       | 345        |
| 4/13/2019 | 25         | 4            | 17            | 19             | 36             | 106            | 101            | 12             | 2              | 0              | 0              | 0              | 0              | 0              | 0              | 0              | 0              | 0              | 0              | 0              | 0               | 23.2       | 297        |
| 4/14/2019 | 25         | 14           | 31            | 21             | 23             | 89             | 71             | 12             | 2              | 0              | 0              | 0              | 0              | 0              | 0              | 0              | 0              | 0              | 0              | 0              | 0               | 23.3       | 263        |
| 4/15/2019 | 25         | 4            | 25            | 15             | 44             | 126            | 99             | 18             | 2              | 0              | 0              | 0              | 0              | 0              | 0              | 0              | 0              | 0              | 0              | 0              | 0               | 23.1       | 333        |
| 4/16/2019 | 25         | 3            | 26            | 19             | 50             | 140            | 117            | 20             | 1              | 0              | 0              | 0              | 0              | 0              | 0              | 0              | 0              | 0              | 0              | 0              | 0               | 23.3       | 376        |
| 4/17/2019 | 25         | 2            | 28            | 27             | 38             | 128            | 107            | 19             | 1              | 0              | 0              | 0              | 0              | 0              | 0              | 0              | 0              | 0              | 0              | 0              | 0               | 22.7       | 350        |
| Total #   |            | 31           | 166           | 138            | 288            | 840            | 723            | 138            | 14             | 1              | 1              | 0              | 0              | 0              | 0              | 0              | 0              | 0              | 0              | 0              | 0               | 23.3       | 2340       |

### Total Vehicles by Speed Bin

### Total Volume by Date

Generated by Chris Irwin from City of Dunwoody on Apr 18, 2019 at 7:54:8 AM

Time View: By Day of Week (Avg Volumes) Speed Bins: Size 5, Range 1 to 100 Site: Lakeside Drive/Popular Lake TRL, EB