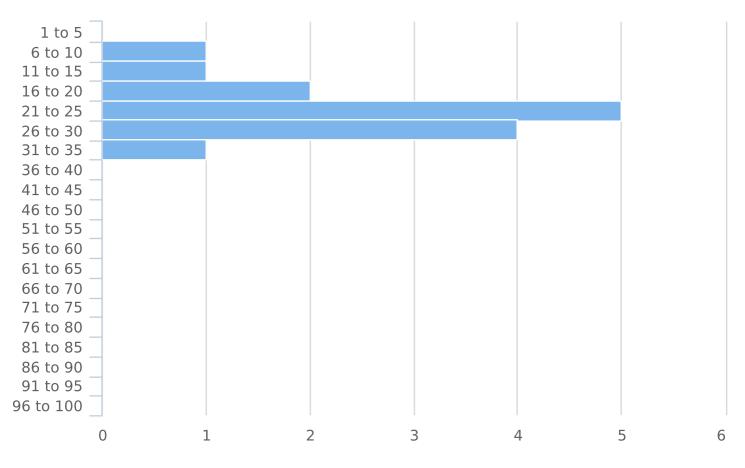

| Day of<br>Week | Spd<br>Lim | 1<br>to<br>5 | 6<br>to<br>10 | 11<br>to<br>15 | 16<br>to<br>20 | 21<br>to<br>25 | 26<br>to<br>30 | 31<br>to<br>35 | 36<br>to<br>40 | 41<br>to<br>45 | 46<br>to<br>50 | 51<br>to<br>55 | 56<br>to<br>60 | 61<br>to<br>65 | 66<br>to<br>70 | 71<br>to<br>75 | 76<br>to<br>80 | 81<br>to<br>85 | 86<br>to<br>90 | 91<br>to<br>95 | 96<br>to<br>100 | Avg<br>Spd | Avg # |
|----------------|------------|--------------|---------------|----------------|----------------|----------------|----------------|----------------|----------------|----------------|----------------|----------------|----------------|----------------|----------------|----------------|----------------|----------------|----------------|----------------|-----------------|------------|-------|
| Sun            | 25         | 14           | 31            | 21             | 23             | 89             | 71             | 12             | 2              | 0              | 0              | 0              | 0              | 0              | 0              | 0              | 0              | 0              | 0              | 0              | 0               | 23.3       | 263   |
| Mon            | 25         | 4            | 25            | 15             | 44             | 126            | 99             | 18             | 2              | 0              | 0              | 0              | 0              | 0              | 0              | 0              | 0              | 0              | 0              | 0              | 0               | 23.1       | 333   |
| Tue            | 25         | 3            | 26            | 19             | 50             | 140            | 117            | 20             | 1              | 0              | 0              | 0              | 0              | 0              | 0              | 0              | 0              | 0              | 0              | 0              | 0               | 23.3       | 376   |
| Wed            | 25         | 2            | 28            | 27             | 38             | 128            | 107            | 19             | 1              | 0              | 0              | 0              | 0              | 0              | 0              | 0              | 0              | 0              | 0              | 0              | 0               | 22.7       | 350   |
| Thu            | 25         | 1            | 24            | 20             | 43             | 135            | 121            | 28             | 3              | 0              | 1              | 0              | 0              | 0              | 0              | 0              | 0              | 0              | 0              | 0              | 0               | 23.5       | 376   |
| Fri            | 25         | 3            | 15            | 17             | 54             | 116            | 107            | 29             | 3              | 1              | 0              | 0              | 0              | 0              | 0              | 0              | 0              | 0              | 0              | 0              | 0               | 23.8       | 345   |
| Sat            | 25         | 4            | 17            | 19             | 36             | 106            | 101            | 12             | 2              | 0              | 0              | 0              | 0              | 0              | 0              | 0              | 0              | 0              | 0              | 0              | 0               | 23.2       | 297   |
| Avg #          |            | 4            | 24            | 20             | 41             | 120            | 103            | 20             | 2              | 0              | 0              | 0              | 0              | 0              | 0              | 0              | 0              | 0              | 0              | 0              | 0               | 23.3       | 334   |

### Average Vehicles by Speed Bin

### Average Volume by Day of Week

Generated by Chris Irwin from City of Dunwoody on Apr 18, 2019 at 7:52:1 AM

Time View: By Hour (Total Volumes) Speed Bins: Size 5, Range 1 to 100 Site: Lakeside Drive/Popular Lake TRL, EB