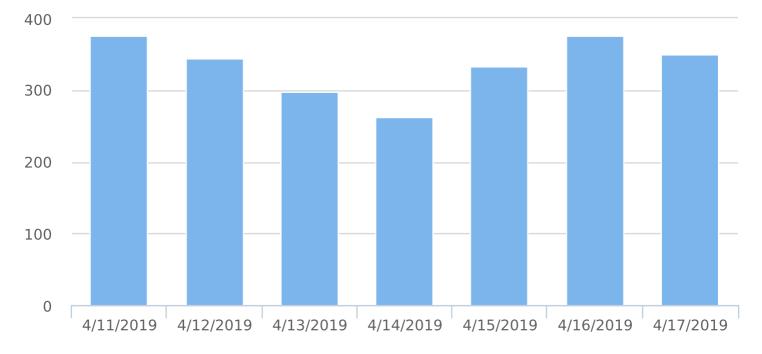

| Date      | Spd<br>Lim | 1<br>to<br>5 | 6<br>to<br>10 | 11<br>to<br>15 | 16<br>to<br>20 | 21<br>to<br>25 | 26<br>to<br>30 | 31<br>to<br>35 | 36<br>to<br>40 | 41<br>to<br>45 | 46<br>to<br>50 | 51<br>to<br>55 | 56<br>to<br>60 | 61<br>to<br>65 | 66<br>to<br>70 | 71<br>to<br>75 | 76<br>to<br>80 | 81<br>to<br>85 | 86<br>to<br>90 | 91<br>to<br>95 | 96<br>to<br>100 | Avg<br>Spd | Total<br># |
|-----------|------------|--------------|---------------|----------------|----------------|----------------|----------------|----------------|----------------|----------------|----------------|----------------|----------------|----------------|----------------|----------------|----------------|----------------|----------------|----------------|-----------------|------------|------------|
| 4/11/2019 | 25         | 1            | 24            | 20             | 43             | 135            | 121            | 28             | 3              | 0              | 1              | 0              | 0              | 0              | 0              | 0              | 0              | 0              | 0              | 0              | 0               | 23.5       | 376        |
| 4/12/2019 | 25         | 3            | 15            | 17             | 54             | 116            | 107            | 29             | 3              | 1              | 0              | 0              | 0              | 0              | 0              | 0              | 0              | 0              | 0              | 0              | 0               | 23.8       | 345        |
| 4/13/2019 | 25         | 4            | 17            | 19             | 36             | 106            | 101            | 12             | 2              | 0              | 0              | 0              | 0              | 0              | 0              | 0              | 0              | 0              | 0              | 0              | 0               | 23.2       | 297        |
| 4/14/2019 | 25         | 14           | 31            | 21             | 23             | 89             | 71             | 12             | 2              | 0              | 0              | 0              | 0              | 0              | 0              | 0              | 0              | 0              | 0              | 0              | 0               | 23.3       | 263        |
| 4/15/2019 | 25         | 4            | 25            | 15             | 44             | 126            | 99             | 18             | 2              | 0              | 0              | 0              | 0              | 0              | 0              | 0              | 0              | 0              | 0              | 0              | 0               | 23.1       | 333        |
| 4/16/2019 | 25         | 3            | 26            | 19             | 50             | 140            | 117            | 20             | 1              | 0              | 0              | 0              | 0              | 0              | 0              | 0              | 0              | 0              | 0              | 0              | 0               | 23.3       | 376        |
| 4/17/2019 | 25         | 2            | 28            | 27             | 38             | 128            | 107            | 19             | 1              | 0              | 0              | 0              | 0              | 0              | 0              | 0              | 0              | 0              | 0              | 0              | 0               | 22.7       | 350        |
| Total #   |            | 31           | 166           | 138            | 288            | 840            | 723            | 138            | 14             | 1              | 1              | 0              | 0              | 0              | 0              | 0              | 0              | 0              | 0              | 0              | 0               | 23.3       | 2340       |

### Total Vehicles by Speed Bin

### Total Volume by Date

Generated by Chris Irwin from City of Dunwoody on Apr 18, 2019 at 7:54:8 AM

Time View: By Day of Week (Avg Volumes) Speed Bins: Size 5, Range 1 to 100 Site: Lakeside Drive/Popular Lake TRL, EB