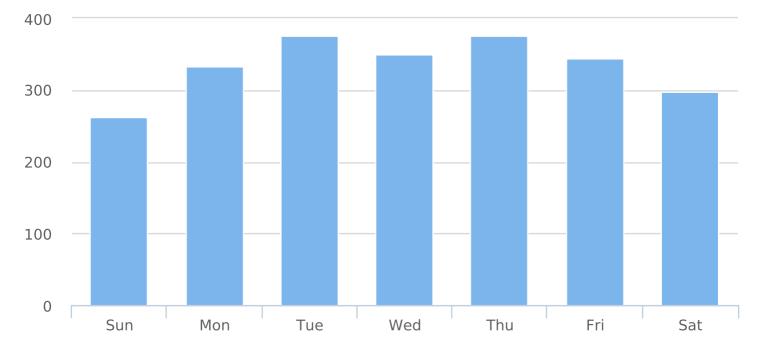

| Day of<br>Week | Spd<br>Lim | 1<br>to<br>5 | 6<br>to<br>10 | 11<br>to<br>15 | 16<br>to<br>20 | 21<br>to<br>25 | 26<br>to<br>30 | 31<br>to<br>35 | 36<br>to<br>40 | 41<br>to<br>45 | 46<br>to<br>50 | 51<br>to<br>55 | 56<br>to<br>60 | 61<br>to<br>65 | 66<br>to<br>70 | 71<br>to<br>75 | 76<br>to<br>80 | 81<br>to<br>85 | 86<br>to<br>90 | 91<br>to<br>95 | 96<br>to<br>100 | Avg<br>Spd | Avg # |
|----------------|------------|--------------|---------------|----------------|----------------|----------------|----------------|----------------|----------------|----------------|----------------|----------------|----------------|----------------|----------------|----------------|----------------|----------------|----------------|----------------|-----------------|------------|-------|
| Sun            | 25         | 14           | 31            | 21             | 23             | 89             | 71             | 12             | 2              | 0              | 0              | 0              | 0              | 0              | 0              | 0              | 0              | 0              | 0              | 0              | 0               | 23.3       | 263   |
| Mon            | 25         | 4            | 25            | 15             | 44             | 126            | 99             | 18             | 2              | 0              | 0              | 0              | 0              | 0              | 0              | 0              | 0              | 0              | 0              | 0              | 0               | 23.1       | 333   |
| Tue            | 25         | 3            | 26            | 19             | 50             | 140            | 117            | 20             | 1              | 0              | 0              | 0              | 0              | 0              | 0              | 0              | 0              | 0              | 0              | 0              | 0               | 23.3       | 376   |
| Wed            | 25         | 2            | 28            | 27             | 38             | 128            | 107            | 19             | 1              | 0              | 0              | 0              | 0              | 0              | 0              | 0              | 0              | 0              | 0              | 0              | 0               | 22.7       | 350   |
| Thu            | 25         | 1            | 24            | 20             | 43             | 135            | 121            | 28             | 3              | 0              | 1              | 0              | 0              | 0              | 0              | 0              | 0              | 0              | 0              | 0              | 0               | 23.5       | 376   |
| Fri            | 25         | 3            | 15            | 17             | 54             | 116            | 107            | 29             | 3              | 1              | 0              | 0              | 0              | 0              | 0              | 0              | 0              | 0              | 0              | 0              | 0               | 23.8       | 345   |
| Sat            | 25         | 4            | 17            | 19             | 36             | 106            | 101            | 12             | 2              | 0              | 0              | 0              | 0              | 0              | 0              | 0              | 0              | 0              | 0              | 0              | 0               | 23.2       | 297   |
| Avg #          |            | 4            | 24            | 20             | 41             | 120            | 103            | 20             | 2              | 0              | 0              | 0              | 0              | 0              | 0              | 0              | 0              | 0              | 0              | 0              | 0               | 23.3       | 334   |

### Average Volume by Day of Week

Generated by Chris Irwin from City of Dunwoody on Apr 18, 2019 at 7:52:1 AM

Time View: By Hour (Total Volumes) Speed Bins: Size 5, Range 1 to 100 Site: Lakeside Drive/Popular Lake TRL, EB