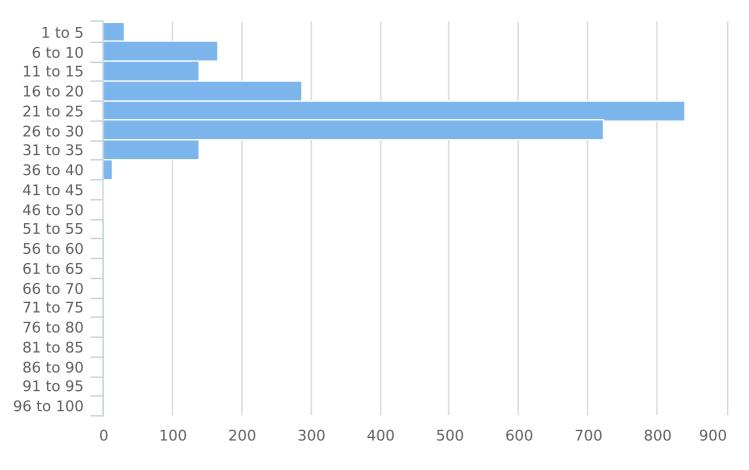

| Date      | Spd<br>Lim | 1<br>to<br>5 | 6<br>to<br>10 | 11<br>to<br>15 | 16<br>to<br>20 | 21<br>to<br>25 | 26<br>to<br>30 | 31<br>to<br>35 | 36<br>to<br>40 | 41<br>to<br>45 | 46<br>to<br>50 | 51<br>to<br>55 | 56<br>to<br>60 | 61<br>to<br>65 | 66<br>to<br>70 | 71<br>to<br>75 | 76<br>to<br>80 | 81<br>to<br>85 | 86<br>to<br>90 | 91<br>to<br>95 | 96<br>to<br>100 | Avg<br>Spd | Total<br># |
|-----------|------------|--------------|---------------|----------------|----------------|----------------|----------------|----------------|----------------|----------------|----------------|----------------|----------------|----------------|----------------|----------------|----------------|----------------|----------------|----------------|-----------------|------------|------------|
| 4/11/2019 | 25         | 1            | 24            | 20             | 43             | 135            | 121            | 28             | 3              | 0              | 1              | 0              | 0              | 0              | 0              | 0              | 0              | 0              | 0              | 0              | 0               | 23.5       | 376        |
| 4/12/2019 | 25         | 3            | 15            | 17             | 54             | 116            | 107            | 29             | 3              | 1              | 0              | 0              | 0              | 0              | 0              | 0              | 0              | 0              | 0              | 0              | 0               | 23.8       | 345        |
| 4/13/2019 | 25         | 4            | 17            | 19             | 36             | 106            | 101            | 12             | 2              | 0              | 0              | 0              | 0              | 0              | 0              | 0              | 0              | 0              | 0              | 0              | 0               | 23.2       | 297        |
| 4/14/2019 | 25         | 14           | 31            | 21             | 23             | 89             | 71             | 12             | 2              | 0              | 0              | 0              | 0              | 0              | 0              | 0              | 0              | 0              | 0              | 0              | 0               | 23.3       | 263        |
| 4/15/2019 | 25         | 4            | 25            | 15             | 44             | 126            | 99             | 18             | 2              | 0              | 0              | 0              | 0              | 0              | 0              | 0              | 0              | 0              | 0              | 0              | 0               | 23.1       | 333        |
| 4/16/2019 | 25         | 3            | 26            | 19             | 50             | 140            | 117            | 20             | 1              | 0              | 0              | 0              | 0              | 0              | 0              | 0              | 0              | 0              | 0              | 0              | 0               | 23.3       | 376        |
| 4/17/2019 | 25         | 2            | 28            | 27             | 38             | 128            | 107            | 19             | 1              | 0              | 0              | 0              | 0              | 0              | 0              | 0              | 0              | 0              | 0              | 0              | 0               | 22.7       | 350        |
| Total #   |            | 31           | 166           | 138            | 288            | 840            | 723            | 138            | 14             | 1              | 1              | 0              | 0              | 0              | 0              | 0              | 0              | 0              | 0              | 0              | 0               | 23.3       | 2340       |

### Total Vehicles by Speed Bin