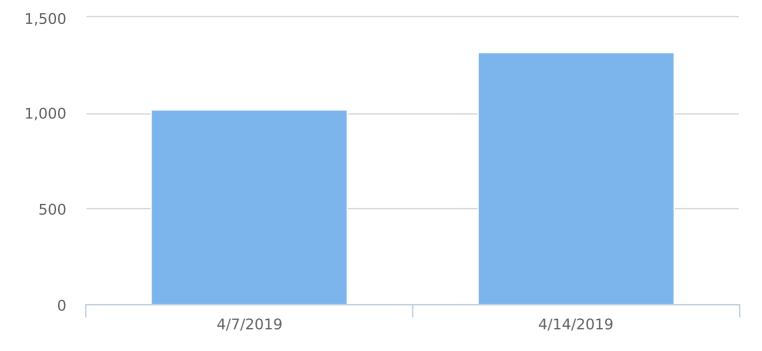

EΒ

| Week      | Spd<br>Lim | 1<br>to<br>5 | 6<br>to<br>10 | 11<br>to<br>15 | 16<br>to<br>20 | 21<br>to<br>25 | 26<br>to<br>30 | 31<br>to<br>35 | 36<br>to<br>40 | 41<br>to<br>45 | 46<br>to<br>50 | 51<br>to<br>55 | 56<br>to<br>60 | 61<br>to<br>65 | 66<br>to<br>70 | 71<br>to<br>75 | 76<br>to<br>80 | 81<br>to<br>85 | 86<br>to<br>90 | 91<br>to<br>95 | 96<br>to<br>100 | Avg<br>Spd | Total<br># |
|-----------|------------|--------------|---------------|----------------|----------------|----------------|----------------|----------------|----------------|----------------|----------------|----------------|----------------|----------------|----------------|----------------|----------------|----------------|----------------|----------------|-----------------|------------|------------|
| 4/7/2019  | 25         | 8            | 56            | 56             | 133            | 357            | 329            | 69             | 8              | 1              | 1              | 0              | 0              | 0              | 0              | 0              | 0              | 0              | 0              | 0              | 0               | 23.5       | 1018       |
| 4/14/2019 | 25         | 23           | 110           | 82             | 155            | 483            | 394            | 69             | 6              | 0              | 0              | 0              | 0              | 0              | 0              | 0              | 0              | 0              | 0              | 0              | 0               | 23.1       | 1322       |
| Total #   |            | 31           | 166           | 138            | 288            | 840            | 723            | 138            | 14             | 1              | 1              | 0              | 0              | 0              | 0              | 0              | 0              | 0              | 0              | 0              | 0               | 23.3       | 2340       |

### Total Volume by Week

EΒ

Generated by Chris Irwin from City of Dunwoody on Apr 18, 2019 at 8:0:23 AM

Time View: By Week (Total Volumes) Speed Bins: Size 5, Range 1 to 100 Site: Lakeside Drive/Popular Lake TRL,