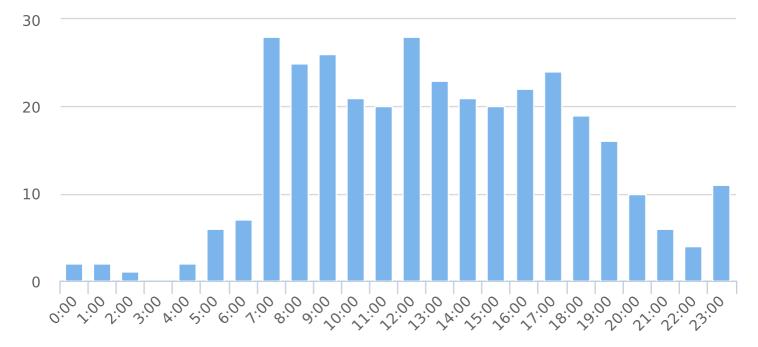

|         | Dates. 4/11/2019 to 4/17/2019 |              |               |                |                |                |                |                |                |                |                |                |                |                |                |                |                |                |                |                |                 |            |            |
|---------|-------------------------------|--------------|---------------|----------------|----------------|----------------|----------------|----------------|----------------|----------------|----------------|----------------|----------------|----------------|----------------|----------------|----------------|----------------|----------------|----------------|-----------------|------------|------------|
| Hour    | Spd<br>Lim                    | 1<br>to<br>5 | 6<br>to<br>10 | 11<br>to<br>15 | 16<br>to<br>20 | 21<br>to<br>25 | 26<br>to<br>30 | 31<br>to<br>35 | 36<br>to<br>40 | 41<br>to<br>45 | 46<br>to<br>50 | 51<br>to<br>55 | 56<br>to<br>60 | 61<br>to<br>65 | 66<br>to<br>70 | 71<br>to<br>75 | 76<br>to<br>80 | 81<br>to<br>85 | 86<br>to<br>90 | 91<br>to<br>95 | 96<br>to<br>100 | Avg<br>Spd | Total<br># |
| 0:00    | 25                            | 0            | 0             | 0              | 0              | 1              | 4              | 0              | 0              | 0              | 0              | 0              | 0              | 0              | 0              | 0              | 0              | 0              | 0              | 0              | 0               | 27.3       | 5          |
| 1:00    | 25                            | 0            | 0             | 0              | 0              | 0              | 3              | 0              | 0              | 0              | 0              | 0              | 0              | 0              | 0              | 0              | 0              | 0              | 0              | 0              | 0               | 28.5       | 3          |
| 2:00    | 25                            | 0            | 0             | 0              | 0              | 0              | 0              | 1              | 0              | 0              | 0              | 0              | 0              | 0              | 0              | 0              | 0              | 0              | 0              | 0              | 0               | 32.0       | 1          |
| 3:00    | 25                            | 0            | 0             | 0              | 0              | 0              | 0              | 0              | 0              | 0              | 0              | 0              | 0              | 0              | 0              | 0              | 0              | 0              | 0              | 0              | 0               | 0.0        | 0          |
| 4:00    | 25                            | 0            | 0             | 0              | 0              | 1              | 4              | 1              | 0              | 0              | 0              | 0              | 0              | 0              | 0              | 0              | 0              | 0              | 0              | 0              | 0               | 29.0       | 6          |
| 5:00    | 25                            | 0            | 3             | 2              | 1              | 17             | 12             | 1              | 1              | 0              | 0              | 0              | 0              | 0              | 0              | 0              | 0              | 0              | 0              | 0              | 0               | 23.2       | 37         |
| 6:00    | 25                            | 0            | 1             | 4              | 7              | 18             | 18             | 2              | 0              | 0              | 0              | 0              | 0              | 0              | 0              | 0              | 0              | 0              | 0              | 0              | 0               | 24.1       | 50         |
| 7:00    | 25                            | 1            | 10            | 7              | 11             | 82             | 68             | 14             | 0              | 0              | 0              | 0              | 0              | 0              | 0              | 0              | 0              | 0              | 0              | 0              | 0               | 23.9       | 193        |
| 8:00    | 25                            | 2            | 11            | 11             | 24             | 63             | 51             | 11             | 0              | 1              | 0              | 0              | 0              | 0              | 0              | 0              | 0              | 0              | 0              | 0              | 0               | 22.7       | 174        |
| 9:00    | 25                            | 0            | 5             | 11             | 28             | 58             | 64             | 12             | 1              | 0              | 0              | 0              | 0              | 0              | 0              | 0              | 0              | 0              | 0              | 0              | 0               | 23.9       | 179        |
| 10:00   | 25                            | 1            | 6             | 8              | 19             | 51             | 48             | 15             | 1              | 0              | 0              | 0              | 0              | 0              | 0              | 0              | 0              | 0              | 0              | 0              | 0               | 24.0       | 149        |
| 11:00   | 25                            | 0            | 8             | 4              | 23             | 44             | 51             | 9              | 1              | 0              | 0              | 0              | 0              | 0              | 0              | 0              | 0              | 0              | 0              | 0              | 0               | 23.7       | 140        |
| 12:00   | 25                            | 3            | 16            | 11             | 19             | 78             | 57             | 7              | 1              | 0              | 1              | 0              | 0              | 0              | 0              | 0              | 0              | 0              | 0              | 0              | 0               | 22.9       | 193        |
| 13:00   | 25                            | 2            | 9             | 12             | 27             | 62             | 36             | 11             | 3              | 0              | 0              | 0              | 0              | 0              | 0              | 0              | 0              | 0              | 0              | 0              | 0               | 22.6       | 162        |
| 14:00   | 25                            | 1            | 14            | 8              | 23             | 46             | 44             | 11             | 1              | 0              | 0              | 0              | 0              | 0              | 0              | 0              | 0              | 0              | 0              | 0              | 0               | 22.7       | 148        |
| 15:00   | 25                            | 1            | 12            | 6              | 22             | 50             | 38             | 7              | 1              | 0              | 0              | 0              | 0              | 0              | 0              | 0              | 0              | 0              | 0              | 0              | 0               | 22.4       | 137        |
| 16:00   | 25                            | 1            | 9             | 12             | 13             | 60             | 47             | 10             | 2              | 0              | 0              | 0              | 0              | 0              | 0              | 0              | 0              | 0              | 0              | 0              | 0               | 23.0       | 154        |
| 17:00   | 25                            | 1            | 8             | 10             | 26             | 64             | 48             | 10             | 0              | 0              | 0              | 0              | 0              | 0              | 0              | 0              | 0              | 0              | 0              | 0              | 0               | 22.9       | 167        |
| 18:00   | 25                            | 1            | 6             | 7              | 6              | 59             | 44             | 8              | 1              | 0              | 0              | 0              | 0              | 0              | 0              | 0              | 0              | 0              | 0              | 0              | 0               | 23.6       | 132        |
| 19:00   | 25                            | 2            | 16            | 8              | 17             | 31             | 32             | 4              | 1              | 0              | 0              | 0              | 0              | 0              | 0              | 0              | 0              | 0              | 0              | 0              | 0               | 21.0       | 111        |
| 20:00   | 25                            | 2            | 7             | 4              | 13             | 21             | 23             | 3              | 0              | 0              | 0              | 0              | 0              | 0              | 0              | 0              | 0              | 0              | 0              | 0              | 0               | 21.0       | 73         |
| 21:00   | 25                            | 0            | 1             | 3              | 3              | 16             | 18             | 0              | 0              | 0              | 0              | 0              | 0              | 0              | 0              | 0              | 0              | 0              | 0              | 0              | 0               | 23.9       | 41         |
| 22:00   | 25                            | 0            | 2             | 3              | 6              | 12             | 7              | 0              | 0              | 0              | 0              | 0              | 0              | 0              | 0              | 0              | 0              | 0              | 0              | 0              | 0               | 22.4       | 30         |
| 23:00   | 25                            | 13           | 22            | 7              | 0              | 6              | 6              | 1              | 0              | 0              | 0              | 0              | 0              | 0              | 0              | 0              | 0              | 0              | 0              | 0              | 0               | 20.0       | 55         |
| Total # |                               | 31           | 166           | 138            | 288            | 840            | 723            | 138            | 14             | 1              | 1              | 0              | 0              | 0              | 0              | 0              | 0              | 0              | 0              | 0              | 0               | 22.9       | 2340       |
|         |                               |              |               |                |                |                |                |                |                |                |                |                |                |                |                |                |                |                |                |                |                 |            |            |

### Total Vehicles by Speed Bin

### Total Volume by Hour

Generated by Chris Irwin from City of Dunwoody on Apr 18, 2019 at 7:57:59 AM

Time View: By Week (Total Volumes) Speed Bins: Size 5, Range 1 to 100 Site: Lakeside Drive/Popular Lake TRL,