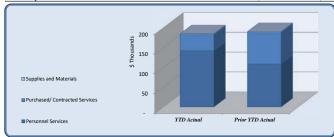

| City Clerk                     |                     |            |            |           |           |                  |                        |
|--------------------------------|---------------------|------------|------------|-----------|-----------|------------------|------------------------|
|                                | Total Annual Budget | YTD Budget | YTD Actual | Varianc   |           | Prior YTD Actual | Flux                   |
|                                |                     |            |            |           | (% of YTD |                  |                        |
|                                |                     |            |            | (\$ '000) | Budget)   |                  | (Diff from Prior Year) |
| Salaries                       | 114.857             | 105,174    | 108,961    | (4)       | 104%      | 75,911           | (33,049)               |
| Group Insurance                | 12,929              | 11.852     | 9,423      | (4)       | 80%       | 15,123           | (33,049)               |
| Medicare                       | 1,666               | 1,832      | - , -      |           | 104%      | 13,123           | - ,                    |
| Retirement                     |                     |            | 1,596      | (0)       | 104%      |                  | (455)                  |
|                                | 23,201              | 21,268     | 21,946     | (1)       |           | 16,064           | (4,761)                |
| Workers' Compensation          | 129                 | 129        | 213        | (0)       | 165%      | 151              | (62)                   |
| Personnel Services             | 152,782             | 139,949    | 142,139    | (2)       | 102%      | 108,390          | (33,749)               |
| Professional Services          | 65,000              | 59,583     | 4,369      | 55        | 7%        | 5,987            | 1,618                  |
| Technical Services             | 1,300               | 1,192      | 1,250      | (0)       | 105%      | 1,250            | 1,010                  |
| Repairs and Maintenance        | 34.690              | 33,536     | 31,231     | 2         | 93%       | 68,868           | 37,636                 |
| Communications                 | 2,680               | 2,457      | 1,175      | 1         | 48%       | 891              | (284)                  |
| Advertising                    | 2,000               | 1,833      | 1,179      | 1         | 64%       | 267              | (912)                  |
| Printing & Binding             | 150                 | 138        | 1,179      | 0         | 0%        | 207              | (912)                  |
| Travel                         | 3,750               | 3,635      | 72         | 4         | 2%        | 1,373            | 1,301                  |
| Dues & Fees                    | 300                 | 275        | 370        | (0)       | 135%      | 275              | (95)                   |
| Education & Training           | 3,475               | 3,185      | 745        | 2         | 23%       | 655              | (90)                   |
| Purchased/ Contracted Services | 113,345             | 105,834    | 40,391     | 65        | 38%       | 79,565           | 39,174                 |
| Turchased/Contracted Services  | 115,545             | 103,034    | 40,571     | 0.5       | 3070      | 77,303           | 57,174                 |
| Supplies                       | 1,700               | 1,578      | 1,439      | 0         | 91%       | 1,717            | 279                    |
| Food                           | 600                 | 550        | 364        | 0         | 66%       | 215              | (149)                  |
| Books & Periodicals            | 225                 | 206        |            | 0         | 0%        | -                | -                      |
| Small Equipment                | 1,000               | 917        | 166        | 1         | 18%       | 188              | 21                     |
| Machinery & Equipment          | -                   | -          | -          | -         |           | -                | -                      |
| Supplies and Materials         | 3,525               | 3,251      | 1,969      | 1         | 61%       | 2,120            | 151                    |
|                                |                     |            |            |           |           |                  |                        |
| Total City Clerk               | 269,652             | 249,034    | 184,499    | 65        | 74%       | 190,075          | 5,576                  |