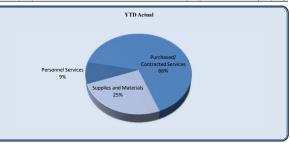

| Information Technology         | Total Annual Budget | YTD Budget | YTD Actual | Varianc   | e<br>(% of YTD | Prior YTD Actual | Flux                   |
|--------------------------------|---------------------|------------|------------|-----------|----------------|------------------|------------------------|
|                                |                     |            |            | (\$ '000) | Budget)        |                  | (Diff from Prior Year) |
| Purchased/ Contracted Services | 1,341,777           | 1,229,962  | 1,008,352  | 222       | 82%            | 816,504          | (191,849)              |
| Supplies                       | 7,725               | 7,081      | 18,108     | (11)      | 256%           | 34,759           | 16,651                 |
| Transfers Out                  | 113,000             | 113,000    | 113,000    | -         | 100%           | -                | (113,000)              |
| Total Information Technology   | 1,462,502           | 1,350,044  | 1,139,460  | 211       | 84%            | 851,263          | (288,197)              |