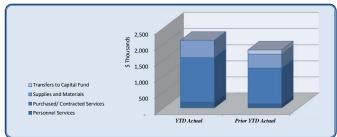

| Public Works                   | Total Annual Budget | YTD Budget | YTD Actual | Variance  |         | Prior YTD Actual | Flux                   |
|--------------------------------|---------------------|------------|------------|-----------|---------|------------------|------------------------|
|                                |                     |            |            | (% of YTD |         |                  |                        |
|                                |                     |            |            | (\$ '000) | Budget) |                  | (Diff from Prior Year) |
|                                |                     |            |            |           |         |                  |                        |
| Personnel Services             | 206,444             | 189,128    | 186,375    | 3         | 99%     | 134,460          | (51,915)               |
| Purchased/ Contracted Services | 1,868,095           | 1,722,559  | 1,390,257  | 332       | 81%     | 1,122,201        | (268,057)              |
| Supplies and Materials         | 589,050             | 539,963    | 535,665    | 4         | 99%     | 426,864          | (108,801)              |
| Transfers to Capital Fund      | 88,926              | 66,695     | -          | 67        | 0%      | 133,045          | 133,045                |
| Total Public Works             | 2,752,515           | 2,518,344  | 2,112,297  | 406       | 84%     | 1,816,569        | (295,728)              |