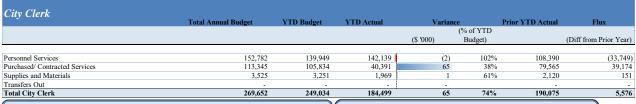

| City Clerk                     |                     |            |            |           |           |                  |                        |
|--------------------------------|---------------------|------------|------------|-----------|-----------|------------------|------------------------|
|                                | Total Annual Budget | YTD Budget | YTD Actual | Varianc   |           | Prior YTD Actual | Flux                   |
|                                |                     |            |            |           | (% of YTD |                  |                        |
|                                |                     |            |            | (\$ '000) | Budget)   |                  | (Diff from Prior Year) |
| Salaries                       | 114.857             | 105,174    | 108,961    | (4)       | 104%      | 75,911           | (33,049)               |
| Group Insurance                | 12,929              | 11.852     | 9,423      | (4)       | 80%       | 15,123           | (33,049)               |
| Medicare                       | 1,666               | 1,832      | - , -      |           | 104%      | 13,123           | - ,                    |
| Retirement                     |                     |            | 1,596      | (0)       | 104%      |                  | (455)                  |
|                                | 23,201              | 21,268     | 21,946     | (1)       |           | 16,064           | (4,761)                |
| Workers' Compensation          | 129                 | 129        | 213        | (0)       | 165%      | 151              | (62)                   |
| Personnel Services             | 152,782             | 139,949    | 142,139    | (2)       | 102%      | 108,390          | (33,749)               |
| Professional Services          | 65,000              | 59,583     | 4,369      | 55        | 7%        | 5,987            | 1,618                  |
| Technical Services             | 1,300               | 1,192      | 1,250      | (0)       | 105%      | 1,250            | 1,010                  |
| Repairs and Maintenance        | 34.690              | 33,536     | 31,231     | 2         | 93%       | 68,868           | 37,636                 |
| Communications                 | 2,680               | 2,457      | 1,175      | 1         | 48%       | 891              | (284)                  |
| Advertising                    | 2,000               | 1,833      | 1,179      | 1         | 64%       | 267              | (912)                  |
| Printing & Binding             | 150                 | 138        | 1,179      | 0         | 0%        | 207              | (912)                  |
| Travel                         | 3,750               | 3,635      | 72         | 4         | 2%        | 1,373            | 1,301                  |
| Dues & Fees                    | 300                 | 275        | 370        | (0)       | 135%      | 275              | (95)                   |
| Education & Training           | 3,475               | 3,185      | 745        | 2         | 23%       | 655              | (90)                   |
| Purchased/ Contracted Services | 113,345             | 105,834    | 40,391     | 65        | 38%       | 79,565           | 39,174                 |
| Turchased/Contracted Services  | 115,545             | 103,034    | 40,571     | 0.5       | 3070      | 77,303           | 57,174                 |
| Supplies                       | 1,700               | 1,578      | 1,439      | 0         | 91%       | 1,717            | 279                    |
| Food                           | 600                 | 550        | 364        | 0         | 66%       | 215              | (149)                  |
| Books & Periodicals            | 225                 | 206        |            | 0         | 0%        | -                | -                      |
| Small Equipment                | 1,000               | 917        | 166        | 1         | 18%       | 188              | 21                     |
| Machinery & Equipment          | -                   | -          | -          | -         |           | -                | -                      |
| Supplies and Materials         | 3,525               | 3,251      | 1,969      | 1         | 61%       | 2,120            | 151                    |
|                                |                     |            |            |           |           |                  |                        |
| Total City Clerk               | 269,652             | 249,034    | 184,499    | 65        | 74%       | 190,075          | 5,576                  |