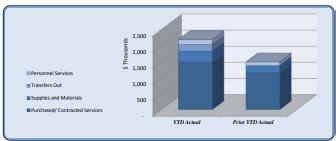

| Finance and Administration       | Total Annual Budget | YTD Budget | YTD Actual | Variance  |           | Prior YTD Actual | Flux                   |
|----------------------------------|---------------------|------------|------------|-----------|-----------|------------------|------------------------|
|                                  |                     |            |            |           | (% of YTD |                  |                        |
|                                  |                     |            |            | (\$ '000) | Budget)   |                  | (Diff from Prior Year) |
| -                                |                     |            |            |           |           |                  |                        |
| Personnel Services               | 244,867             | 224,700    | 167,854    | 57        | 75%       | 159,559          | (8,295)                |
| Purchased/ Contracted Services   | 2,019,089           | 1,865,029  | 1,584,555  | 280       | 85%       | 1,479,035        | (105,519)              |
| Supplies                         | 206,210             | 189,378    | 159,861    | 30        | 84%       | 155,174          | (4,687)                |
| Transfers Out                    | 625,202             | 572,979    | 625,783    | (53)      | 109%      | 454,236          | (171,547)              |
| Total Finance and Administration | 3,095,368           | 2,852,085  | 2,538,052  | 314       | 89%       | 2,248,004        | (290,048)              |