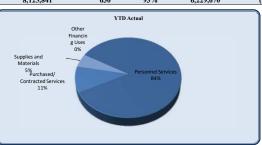

| Police                         | Total Annual Budget | YTD Budget | YTD Actual | Variance  | 2         | Prior YTD Actual | Flux                   |
|--------------------------------|---------------------|------------|------------|-----------|-----------|------------------|------------------------|
|                                |                     |            |            |           | (% of YTD |                  |                        |
|                                |                     |            |            | (\$ '000) | Budget)   |                  | (Diff from Prior Year) |
|                                |                     |            |            |           |           |                  |                        |
| Personnel Services             | 8,054,486           | 7,389,911  | 6,846,241  | 544       | 93%       | 4,731,837        | (2,114,405)            |
| Purchased/ Contracted Services | 971,918             | 914,546    | 848,658    | 66        | 93%       | 648,985          | (199,673)              |
| Supplies and Materials         | 485,352             | 451,249    | 430,942    | 20        | 95%       | 398,848          | (32,093)               |
| Other Financing Uses           | -                   | -          | -          | -         |           | 450,000          | 450,000                |
| Total Police                   | 9,511,756           | 8,755,705  | 8,125,841  | 630       | 93%       | 6,229,670        | (1,896,171)            |