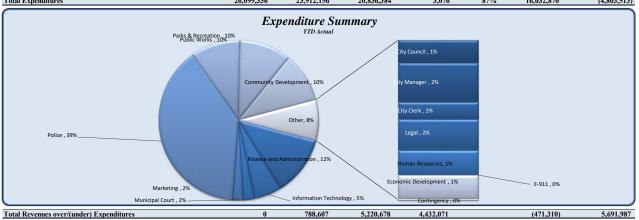

To: Mayor and City Council

From: Linda Nabers, Finance Director

Date: December 16, 2019

Subject: YTD Financial Report for Period Ending November 30, 2019

The year to date Statement of Revenues and Expenses for the General Fund Through November 30, 2019 show Total Budgeted Revenues over/(under) Budgeted Expenses of \$788,607, with Year to Date Actual favorable variance of \$5,220,678, for a favorable variance YTD of \$4,432,071.

The following notes are the financial highlights year-to-date through November 30, 2019:

- This month the City received \$2,929,741 in Real Property Taxes.
- Parks Recreation Program Fees as well as the Pavilion Fees are down in 2019 due to the North Shallowford annex construction and Brook Run construction, respectively (neither facility was in service during the construction).
- Municipal court fines are more favorable than the budget as well as more favorable than the prior year due to I-285 traffic enforcement.
- E911 revenue is currently ahead of budget and it is anticipated that this fund will not require the subsidy from the general fund in 2019.
- Building permits are strong; the increase is primarily due to an increase in the volume of permits but does include the State Farm construction project.
- Interest revenues are up over prior year numbers at this time due to an increase in yields and better cash management.
- Hotel/Motel taxes are ahead of last year's revenues overall due to the Crowne Plaza and Marriott Perimeter Center being fully opened; but also offset slightly by a reduction due to renovations at the Embassy Suites earlier this year and a slight decline in taxes paid by four other hotels.

Overall, expenses are tracking below budget for the General Fund.

- Police is favorable in spending for salaries and benefits, but is now fully staffed; repairs and maintenance for vehicles is up and communications is up as hotspots were needed for the new in-car camera system.
- Information Technology is running higher than expenditures from 2018 due to a transfer out to capital projects for the Virtual Host Replacement and the Storage Area Network Replacement, but is expected to come in under budget for 2019.

| Revenues & Resources                           | Total Annual Budget | YTD Budget | YTD Actual | YTD Vari  | YTD Variance |            | Flux                   |
|------------------------------------------------|---------------------|------------|------------|-----------|--------------|------------|------------------------|
|                                                |                     |            |            |           | (% of YTD    |            |                        |
|                                                |                     |            |            | (\$ '000) | Budget)      |            | (Diff from Prior Year) |
| Taxes                                          | 19,807,830          | 18,786,218 | 19,536,525 | 750       | 104%         | 10,902,958 | 8,633,567              |
| Licenses & Permits                             | 2,280,000           | 2,045,083  | 2,384,754  | 340       | 117%         | 1,931,760  | 452,994                |
| Other Charges for Services                     | 546,250             | 533,840    | 502,380    | (31)      | 94%          | 244,791    | 257,589                |
| Fines & Forfeitures                            | 1,200,000           | 1,100,000  | 1,383,464  | 283       | 126%         | 1,061,742  | 321,722                |
| Investment Income                              | 50,000              | 45,833     | 306,444    | 261       | 669%         | 59,115     | 247,329                |
| Contributions & Donations from Private Sources | 12,000              | 12,000     | 14,913     | 3         | 124%         | 10,469     | 4,444                  |
| Miscellaneous Revenue                          | 305,606             | 280,139    | 358,331    | 78        | 128%         | 293,150    | 65,180                 |
| Other Financing Sources                        | 1,618,750           | 1,618,750  | 1,570,252  | (48)      | 97%          | 1,057,576  | 512,676                |
| Total Revenues & Resources                     | 26,099,336          | 24,700,764 | 26,057,063 | 1,356     | 105%         | 15,561,561 | 10,495,502             |

| Expenditures               | Total America Divident | VTD Budget | YTD Actual   | Variano   | _         | Prior YTD Actual   | Elem                   |
|----------------------------|------------------------|------------|--------------|-----------|-----------|--------------------|------------------------|
|                            | Total Annual Budget    | YTD Budget | Y I D Actual | varianc   | (% of YTD | Prior Y I D Actual | Flux                   |
|                            |                        |            |              | (\$ '000) | Budget)   |                    | (Diff from Prior Year) |
| City Council               | 300,454                | 279,438    | 248,107      | 31        | 89%       | 184,836            | (63,270)               |
| City Manager               | 512,804                | 469,820    | 417,621      | 52        | 89%       | 330,679            | (86,942)               |
| City Clerk                 | 269,652                | 249,034    | 184,499      | 65        | 74%       | 190,075            | 5,576                  |
| Legal                      | 410,000                | 381,667    | 332,957      | 49        | 87%       | 214,838            | (118,119)              |
| Finance and Administration | 3,095,368              | 2,852,085  | 2,538,052    | 314       | 89%       | 2,248,004          | (290,048)              |
| Human Resources            | 409,133                | 374,890    | 264,293      | 111       | 70%       | 188,338            | (75,956)               |
| Information Technology     | 1,462,502              | 1,350,044  | 1,139,460    | 211       | 84%       | 851,263            | (288,197)              |
| Marketing                  | 608,032                | 557,363    | 475,158      | 82        | 85%       | 383,342            | (91,816)               |
| Municipal Court            | 678,891                | 622,308    | 453,286      | 169       | 73%       | 323,741            | (129,546)              |
| Police                     | 9,511,756              | 8,755,705  | 8,125,841    | 630       | 93%       | 6,229,670          | (1,896,171)            |
| E-911                      | 125,000                | 114,583    | - 1          | 115       | 0%        | -                  | -                      |
| Public Works               | 2,752,515              | 2,518,344  | 2,112,297    | 406       | 84%       | 1,816,569          | (295,728)              |
| Parks & Recreation         | 2,848,914              | 2,528,118  | 2,184,815    | 343       | 86%       | 1,491,039          | (693,776)              |
| Community Development      | 2,769,073              | 2,538,209  | 2,093,629    | 445       | 82%       | 1,379,003          | (714,626)              |
| Economic Development       | 303,842                | 282,597    | 251,558      | 31        | 89%       | 201,475            | (50,083)               |
| Contingency                | 41,400                 | 37,950     | 14,810       | 23        | 39%       | -                  | (14,810)               |
| Total Expenditures         | 26,099,336             | 23,912,156 | 20,836,384   | 3,076     | 87%       | 16,032,870         | (4,803,513)            |