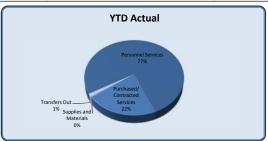

| City Council                   | Total Annual Budget | YTD Budget | YTD Actual | Variano   |                      | Prior YTD Actual | Flux                   |
|--------------------------------|---------------------|------------|------------|-----------|----------------------|------------------|------------------------|
|                                |                     |            |            | (\$ '000) | (% of YTD<br>Budget) |                  | (Diff from Prior Year) |
|                                |                     |            |            |           |                      |                  |                        |
| Personnel Services             | 206,404             | 189,212    | 187,397    | 2         | 99%                  | 135,585          | (51,812)               |
| Purchased/ Contracted Services | 82,350              | 79,446     | 58,344     | 21        | 73%                  | 45,640           | (12,705)               |
| Supplies and Materials         | 11,700              | 10,781     | 2,365      | 8         | 22%                  | 3,612            | 1,246                  |
| Total City Council             | 300,454             | 279,438    | 248,107    | 31        | 89%                  | 184,836          | (63,270)               |

| C' C                           |                     |              |                                              |           |           |                  |                        |
|--------------------------------|---------------------|--------------|----------------------------------------------|-----------|-----------|------------------|------------------------|
| City Council                   | Total Annual Budget | YTD Budget   | YTD Actual                                   | Variano   | :e        | Prior YTD Actual | Flux                   |
|                                |                     |              |                                              |           | (% of YTD |                  | ·                      |
|                                |                     |              |                                              | (\$ '000) | Budget)   |                  | (Diff from Prior Year) |
|                                |                     |              |                                              | _         |           |                  |                        |
| Regular Salaries               | 88,000              | 80,667       | 81,514                                       | (1)       | 101%      | 66,000           | (15,514)               |
| Group Insurance                | 111,574             | 102,276      | 100,592                                      | 2         | 98%       | 65,008           | (35,584)               |
| Social Security                | 5,456               | 5,001        | 4,158                                        | 1         | 83%       | 3,605            | (553)                  |
| Medicare                       | 1,276               | 1,170        | 972                                          | 0         | 83%       | 843              | (129)                  |
| Workers' Compensation          | 98                  | 98           | 159.8                                        | (0)       | 163%      | 128              | (31)                   |
| Personnel Services             | 206,404             | 189,212      | 187,397                                      | 2         | 99%       | 135,585          | (51,812)               |
|                                |                     |              | <u>.                                    </u> |           |           |                  |                        |
| Professional Services          | 5,000               | 4,583        | -                                            | 5         | 0%        | 250              | 250                    |
| Technical Services             | 1,000               | 917          | -                                            | 1         | 0%        | -                | -                      |
| Repairs & Maintenance          | 2,500               | 2,500        | 2,800                                        | (0)       | 112%      | 3,750            | 950                    |
| Rentals                        | 1,000               | 917          | 294                                          | 1         | 32%       | -                | (294)                  |
| Property/Liability Insurance   | 45,000              | 45,000       | 40,620                                       | 4         | 90%       | 32,659           | (7,960)                |
| Communications                 | 6,500               | 5,958        | 1,064                                        | 5         | 18%       | 2,467            | 1,402                  |
| Printing & Binding             | 700                 | 642          | 113                                          | 1         | 18%       | -                | (113)                  |
| Travel                         | 11,100              | 10,175       | 6,054                                        | 4         | 59%       | 3,184            | (2,870)                |
| Dues & Fees                    | 3,000               | 2,750        | 1,860                                        | 1         | 68%       | 1,275            | (585)                  |
| Education & Training           | 6,550               | 6,004        | 5,540                                        | 0         | 92%       | 2,055            | (3,485)                |
| Purchased/ Contracted Services | 82,350              | 79,446       | 58,344                                       | 21        | 73%       | 45,640           | (12,705)               |
| C                              | 4,000               | 3,722        | 27                                           | 4         | 1%        | 2,243            | 2,216                  |
| Supplies<br>Food               |                     |              |                                              |           |           |                  |                        |
| Books & Periodicals            | 3,000<br>700        | 2,750<br>642 | 2,338                                        | 0         | 85%       | 1,368            | (970)                  |
|                                |                     |              | - 1                                          | 1         | 0%        | -                | -                      |
| Small Equipment                | 4,000               | 3,667        |                                              | 4         | 0%        |                  | - 4.046                |
| Supplies and Materials         | 11,700              | 10,781       | 2,365                                        | 8         | 22%       | 3,612            | 1,246                  |
| Total City Council             | 300,454             | 279,438      | 248,107                                      | 31        | 89%       | 184,836          | (63,270)               |