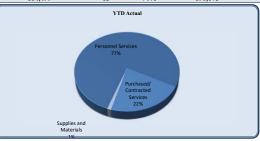

| City Clerk                     |                     |            |            |           |           |                  |                        |
|--------------------------------|---------------------|------------|------------|-----------|-----------|------------------|------------------------|
|                                | Total Annual Budget | YTD Budget | YTD Actual | Varianc   |           | Prior YTD Actual | Flux                   |
|                                |                     |            |            |           | (% of YTD |                  |                        |
|                                |                     |            |            | (\$ '000) | Budget)   |                  | (Diff from Prior Year) |
| Salaries                       | 114.857             | 105,174    | 108,961    | (4)       | 104%      | 75,911           | (33,049)               |
| Group Insurance                | 12,929              | 11.852     | 9,423      | (4)       | 80%       | 15,123           | (33,049)               |
| Medicare                       | 1,666               | 1,832      | - , -      |           | 104%      | 13,123           | - ,                    |
| Retirement                     |                     |            | 1,596      | (0)       | 104%      |                  | (455)                  |
|                                | 23,201              | 21,268     | 21,946     | (1)       |           | 16,064           | (4,761)                |
| Workers' Compensation          | 129                 | 129        | 213        | (0)       | 165%      | 151              | (62)                   |
| Personnel Services             | 152,782             | 139,949    | 142,139    | (2)       | 102%      | 108,390          | (33,749)               |
| Professional Services          | 65,000              | 59,583     | 4,369      | 55        | 7%        | 5,987            | 1,618                  |
| Technical Services             | 1,300               | 1,192      | 1,250      | (0)       | 105%      | 1,250            | 1,010                  |
| Repairs and Maintenance        | 34.690              | 33,536     | 31,231     | 2         | 93%       | 68,868           | 37,636                 |
| Communications                 | 2,680               | 2,457      | 1,175      | 1         | 48%       | 891              | (284)                  |
| Advertising                    | 2,000               | 1,833      | 1,179      | 1         | 64%       | 267              | (912)                  |
| Printing & Binding             | 150                 | 138        | 1,179      | 0         | 0%        | 207              | (912)                  |
| Travel                         | 3,750               | 3,635      | 72         | 4         | 2%        | 1,373            | 1,301                  |
| Dues & Fees                    | 300                 | 275        | 370        | (0)       | 135%      | 275              | (95)                   |
| Education & Training           | 3,475               | 3,185      | 745        | 2         | 23%       | 655              | (90)                   |
| Purchased/ Contracted Services | 113,345             | 105,834    | 40,391     | 65        | 38%       | 79,565           | 39,174                 |
| Turchased/Contracted Services  | 115,545             | 103,034    | 40,571     | 0.5       | 3070      | 77,303           | 57,174                 |
| Supplies                       | 1,700               | 1,578      | 1,439      | 0         | 91%       | 1,717            | 279                    |
| Food                           | 600                 | 550        | 364        | 0         | 66%       | 215              | (149)                  |
| Books & Periodicals            | 225                 | 206        |            | 0         | 0%        | -                | -                      |
| Small Equipment                | 1,000               | 917        | 166        | 1         | 18%       | 188              | 21                     |
| Machinery & Equipment          | -                   | -          | -          | -         |           | -                | -                      |
| Supplies and Materials         | 3,525               | 3,251      | 1,969      | 1         | 61%       | 2,120            | 151                    |
|                                |                     |            |            |           |           |                  |                        |
| Total City Clerk               | 269,652             | 249,034    | 184,499    | 65        | 74%       | 190,075          | 5,576                  |