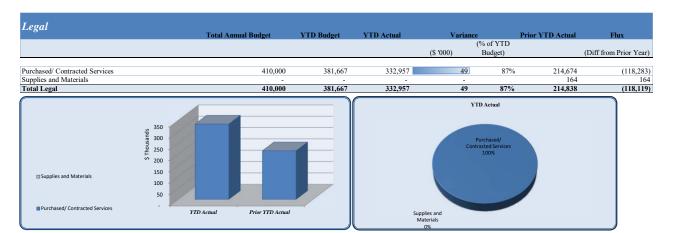

| Legal                          | Total Annual Budget | VTD Dodged | YTD Actual   | Variance  |           | Prior YTD Actual   | Flux                   |
|--------------------------------|---------------------|------------|--------------|-----------|-----------|--------------------|------------------------|
|                                | Total Annual Budget | YTD Budget | Y I D Actual | varian    | (% of YTD | Prior Y I D Actual | riux                   |
|                                |                     |            |              | (\$ '000) | Budget)   |                    | (Diff from Prior Year) |
| Professional Services          | 410,000             | 381,667    | 332,900      | 49        | 87%       | 214,670            | (118,230)              |
| Communications                 | 410,000             | 381,007    | 57           | (0)       | 0//0      | 214,070            | (53)                   |
| Purchased/ Contracted Services | 410,000             | 381,667    | 332,957      | 49        | 87%       | 214,674            | (118,283)              |
| Supplies                       | -                   |            |              | -         |           | 86                 | 86                     |
| Food                           | -                   | -          | -            | -         |           | 78                 | 78                     |
| Small Equipment                | -                   | -          | -            | -         | 0%        | 39                 | 39                     |
| Supplies and Materials         | -                   | -          | -            | -         |           | 164                | 164                    |
| Total Legal                    | 410,000             | 381,667    | 332,957      | 49        | 87%       | 214,838            | (118,119)              |