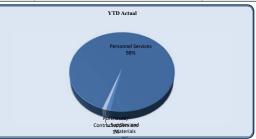

| City Clerk                     |                     |            |            |           |           |                  |                        |
|--------------------------------|---------------------|------------|------------|-----------|-----------|------------------|------------------------|
|                                | Total Annual Budget | YTD Budget | YTD Actual | Varianc   |           | Prior YTD Actual | Flux                   |
|                                |                     |            |            |           | (% of YTD |                  |                        |
|                                |                     |            |            | (\$ '000) | Budget)   |                  | (Diff from Prior Year) |
| Salaries                       | 114.857             | 105,174    | 108,961    | (4)       | 104%      | 75,911           | (33,049)               |
| Group Insurance                | 12,929              | 11.852     | 9,423      | (4)       | 80%       | 15,123           | (33,049)               |
| Medicare                       | 1,666               | 1,832      | - , -      |           | 104%      | 13,123           | - ,                    |
| Retirement                     |                     |            | 1,596      | (0)       | 104%      |                  | (455)                  |
|                                | 23,201              | 21,268     | 21,946     | (1)       |           | 16,064           | (4,761)                |
| Workers' Compensation          | 129                 | 129        | 213        | (0)       | 165%      | 151              | (62)                   |
| Personnel Services             | 152,782             | 139,949    | 142,139    | (2)       | 102%      | 108,390          | (33,749)               |
| Professional Services          | 65,000              | 59,583     | 4,369      | 55        | 7%        | 5,987            | 1,618                  |
| Technical Services             | 1,300               | 1,192      | 1,250      | (0)       | 105%      | 1,250            | 1,010                  |
| Repairs and Maintenance        | 34.690              | 33,536     | 31,231     | 2         | 93%       | 68,868           | 37,636                 |
| Communications                 | 2,680               | 2,457      | 1,175      | 1         | 48%       | 891              | (284)                  |
| Advertising                    | 2,000               | 1,833      | 1,179      | 1         | 64%       | 267              | (912)                  |
| Printing & Binding             | 150                 | 138        | 1,179      | 0         | 0%        | 207              | (912)                  |
| Travel                         | 3,750               | 3,635      | 72         | 4         | 2%        | 1,373            | 1,301                  |
| Dues & Fees                    | 300                 | 275        | 370        | (0)       | 135%      | 275              | (95)                   |
| Education & Training           | 3,475               | 3,185      | 745        | 2         | 23%       | 655              | (90)                   |
| Purchased/ Contracted Services | 113,345             | 105,834    | 40,391     | 65        | 38%       | 79,565           | 39,174                 |
| Turchased/Contracted Services  | 115,545             | 103,034    | 40,571     | 0.5       | 3070      | 77,303           | 57,174                 |
| Supplies                       | 1,700               | 1,578      | 1,439      | 0         | 91%       | 1,717            | 279                    |
| Food                           | 600                 | 550        | 364        | 0         | 66%       | 215              | (149)                  |
| Books & Periodicals            | 225                 | 206        |            | 0         | 0%        | -                | -                      |
| Small Equipment                | 1,000               | 917        | 166        | 1         | 18%       | 188              | 21                     |
| Machinery & Equipment          | -                   | -          | -          | -         |           | -                | -                      |
| Supplies and Materials         | 3,525               | 3,251      | 1,969      | 1         | 61%       | 2,120            | 151                    |
|                                |                     |            |            |           |           |                  |                        |
| Total City Clerk               | 269,652             | 249,034    | 184,499    | 65        | 74%       | 190,075          | 5,576                  |