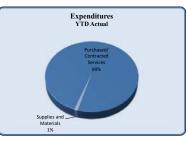

| City Council                   | Total Annual Budget | YTD Budget | YTD Actual | Variano   |           | Prior YTD Actual | Flux                   |
|--------------------------------|---------------------|------------|------------|-----------|-----------|------------------|------------------------|
|                                |                     |            |            |           | (% of YTD |                  |                        |
|                                |                     |            |            | (\$ '000) | Budget)   |                  | (Diff from Prior Year) |
|                                |                     |            |            |           |           |                  |                        |
| Personnel Services             | 181,404             | 136,078    | 153,508    | (17)      | 113%      | 135,585          | (17,923)               |
| Purchased/ Contracted Services | 82,350              | 73,638     | 56,132     | 18        | 76%       | 45,640           | (10,493)               |
| Supplies and Materials         | 11,700              | 8,942      | 2,065      | 7         | 23%       | 3,612            | 1,546                  |
| Total City Council             | 275,454             | 218,657    | 211,706    | 7         | 97%       | 184,836          | (26,869)               |