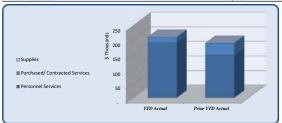

| City Council                   |                     |            |            |          |           |                  |                        |
|--------------------------------|---------------------|------------|------------|----------|-----------|------------------|------------------------|
| Cuy Councii                    | Total Annual Budget | YTD Budget | YTD Actual | Variano  | :e        | Prior YTD Actual | Flux                   |
|                                |                     |            |            |          | (% of YTD |                  |                        |
|                                |                     |            |            | (\$'000) | Budget)   |                  | (Diff from Prior Year) |
| Regular Salaries               | 88,000              | 66,000     | 66,848     | (1)      | 101%      | 66,000           | (848                   |
| Group Insurance                | 86,574              | 64,931     | 82,303     | (17      | 127%      | 65,008           | (17,295                |
| Social Security                | 5,456               | 4.092      | 3,402      | 19       | 83%       | 3,605            | 20.                    |
| Medicare                       | 1,276               | 957        | 796        | o o      | 83%       | 843              | 4                      |
| Workers' Compensation          | 98                  | 98         | 159.8      | (0)      | 163%      | 128              | (31                    |
| Personnel Services             | 181,404             | 136,078    | 153,508    | (17)     | 113%      | 135,585          | (17,923                |
|                                |                     |            |            |          |           |                  |                        |
| Professional Services          | 5,000               | 3,750      | -          | 4        | 0%        | 250              | 250                    |
| Technical Services             | 1,000               | 750        | - 1        | 1        | 0%        |                  |                        |
| Repairs & Maintenance          | 2,500               | 2,500      | 2,800      | (0)      | 112%      | 3,750            | 95                     |
| Rentals                        | 1,000               | 750        | 294        | 0        | 39%       | -                | (294                   |
| Property/Liability Insurance   | 45,000              | 45,000     | 40,620     | 4        | 90%       | 32,659           | (7,960                 |
| Communications                 | 6,500               | 4,875      | 888        | 4        | 18%       | 2,467            | 1,57                   |
| Printing & Binding             | 700                 | 525        | 113        | 0        | 22%       | -                | (113                   |
| Travel                         | 11,100              | 8,325      | 6,023      | 2        | 72%       | 3,184            | (2,839                 |
| Dues & Fees                    | 3,000               | 2,250      | 1,425      | 1        | 63%       | 1,275            | (150                   |
| Education & Training           | 6,550               | 4,913      | 3,970      | 1        | 81%       | 2,055            | (1,915                 |
| Purchased/ Contracted Services | 82,350              | 73,638     | 56,132     | 18       | 76%       | 45,640           | (10,493                |
| Supplies                       | 4,000               | 3,167      | 27         | 3        | 1%        | 2,243            | 2.210                  |
| Food                           | 3,000               | 2,250      | 2,038      | 0        | 91%       | 1,368            | (670                   |
| Books & Periodicals            | 700                 | 525        | 2,036      | _        | 0%        | 1,300            | (070                   |
| Small Equipment                | 4,000               | 3,000      |            | 3        | 0%        |                  |                        |
| Supplies and Materials         | 11,700              | 8,942      | 2,065      | 7        | 23%       | 3,612            | 1,54                   |
|                                |                     |            |            |          |           | Í                |                        |
| Total City Council             | 275,454             | 218,657    | 211,706    | 7        | 97%       | 184,836          | (26,869                |