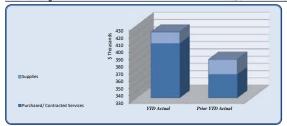

| City Council                   | Total Annual Budget | YTD Budget | YTD Actual | Variano   |           | Prior YTD Actual | Flux                   |
|--------------------------------|---------------------|------------|------------|-----------|-----------|------------------|------------------------|
|                                |                     |            |            |           | (% of YTD |                  |                        |
|                                |                     |            |            | (\$ '000) | Budget)   |                  | (Diff from Prior Year) |
|                                |                     |            |            |           |           |                  |                        |
| Personnel Services             | 181,404             | 136,078    | 153,508    | (17)      | 113%      | 135,585          | (17,923)               |
| Purchased/ Contracted Services | 82,350              | 73,638     | 56,132     | 18        | 76%       | 45,640           | (10,493)               |
| Supplies and Materials         | 11,700              | 8,942      | 2,065      | 7         | 23%       | 3,612            | 1,546                  |
| Total City Council             | 275,454             | 218,657    | 211,706    | 7         | 97%       | 184,836          | (26,869)               |

| City Council                   |                     |            |            |          |           |                  |                        |
|--------------------------------|---------------------|------------|------------|----------|-----------|------------------|------------------------|
| Cuy Councii                    | Total Annual Budget | YTD Budget | YTD Actual | Variano  | :e        | Prior YTD Actual | Flux                   |
|                                |                     |            |            |          | (% of YTD |                  |                        |
|                                |                     |            |            | (\$'000) | Budget)   |                  | (Diff from Prior Year) |
| Regular Salaries               | 88,000              | 66,000     | 66,848     | (1)      | 101%      | 66,000           | (848                   |
| Group Insurance                | 86,574              | 64,931     | 82,303     | (17      | 127%      | 65,008           | (17,295                |
| Social Security                | 5,456               | 4.092      | 3,402      | 19       | 83%       | 3,605            | 20.                    |
| Medicare                       | 1,276               | 957        | 796        | o o      | 83%       | 843              | 4                      |
| Workers' Compensation          | 98                  | 98         | 159.8      | (0)      | 163%      | 128              | (31                    |
| Personnel Services             | 181,404             | 136,078    | 153,508    | (17)     | 113%      | 135,585          | (17,923                |
|                                |                     |            |            |          |           |                  |                        |
| Professional Services          | 5,000               | 3,750      | -          | 4        | 0%        | 250              | 250                    |
| Technical Services             | 1,000               | 750        | - 1        | 1        | 0%        |                  |                        |
| Repairs & Maintenance          | 2,500               | 2,500      | 2,800      | (0)      | 112%      | 3,750            | 95                     |
| Rentals                        | 1,000               | 750        | 294        | 0        | 39%       | -                | (294                   |
| Property/Liability Insurance   | 45,000              | 45,000     | 40,620     | 4        | 90%       | 32,659           | (7,960                 |
| Communications                 | 6,500               | 4,875      | 888        | 4        | 18%       | 2,467            | 1,57                   |
| Printing & Binding             | 700                 | 525        | 113        | 0        | 22%       | -                | (113                   |
| Travel                         | 11,100              | 8,325      | 6,023      | 2        | 72%       | 3,184            | (2,839                 |
| Dues & Fees                    | 3,000               | 2,250      | 1,425      | 1        | 63%       | 1,275            | (150                   |
| Education & Training           | 6,550               | 4,913      | 3,970      | 1        | 81%       | 2,055            | (1,915                 |
| Purchased/ Contracted Services | 82,350              | 73,638     | 56,132     | 18       | 76%       | 45,640           | (10,493                |
| Supplies                       | 4,000               | 3,167      | 27         | 3        | 1%        | 2,243            | 2.210                  |
| Food                           | 3,000               | 2,250      | 2,038      | 0        | 91%       | 1,368            | (670                   |
| Books & Periodicals            | 700                 | 525        | 2,036      | _        | 0%        | 1,300            | (070                   |
| Small Equipment                | 4,000               | 3,000      |            | 3        | 0%        |                  |                        |
| Supplies and Materials         | 11,700              | 8,942      | 2,065      | 7        | 23%       | 3,612            | 1,54                   |
|                                |                     |            |            |          |           | Í                |                        |
| Total City Council             | 275,454             | 218,657    | 211,706    | 7        | 97%       | 184,836          | (26,869                |