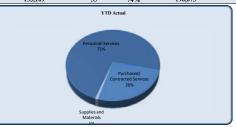

Please see the subsequent page for a breakdown of all non-payroll expenses; including those charged to each Councilmember's discretionary allowance.

| City Manager                   |                     |            |            |          |           |                  |                        |
|--------------------------------|---------------------|------------|------------|----------|-----------|------------------|------------------------|
|                                | Total Annual Budget | YTD Budget | YTD Actual | Variano  |           | Prior YTD Actual | Flux                   |
|                                |                     |            |            |          | (% of YTD |                  |                        |
|                                |                     |            |            | (\$'000) | Budget)   |                  | (Diff from Prior Year) |
|                                |                     |            |            |          |           |                  |                        |
| Personnel Services             | 471,805             | 353,103    | 315,736    | 37       | 89%       | 315,600          | (136)                  |
| Purchased/ Contracted Services | 20,787              | 15,590     | 4,364      | 11       | 28%       | 12,375           | 8,010                  |
| Supplies and Materials         | 10,212              | 7,659      | 3,843      | 4        | 50%       | 2,704            | (1,139)                |
| Contingency                    | 10,000              | 7,500      | 10,000     | (3)      | 133%      | -                | (10,000)               |
| Total City Manager             | 512,804             | 383,852    | 333,944    | 50       | 87%       | 330,679          | (3,265)                |