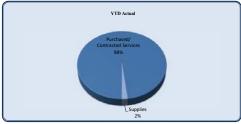

| City Council                   | Total Annual Budget | YTD Budget | YTD Actual | Variano   |           | Prior YTD Actual | Flux                   |
|--------------------------------|---------------------|------------|------------|-----------|-----------|------------------|------------------------|
|                                |                     |            |            |           | (% of YTD |                  |                        |
|                                |                     |            |            | (\$ '000) | Budget)   |                  | (Diff from Prior Year) |
|                                |                     |            |            |           |           |                  |                        |
| Personnel Services             | 181,404             | 136,078    | 153,508    | (17)      | 113%      | 135,585          | (17,923)               |
| Purchased/ Contracted Services | 82,350              | 73,638     | 56,132     | 18        | 76%       | 45,640           | (10,493)               |
| Supplies and Materials         | 11,700              | 8,942      | 2,065      | 7         | 23%       | 3,612            | 1,546                  |
| Total City Council             | 275,454             | 218,657    | 211,706    | 7         | 97%       | 184,836          | (26,869)               |

| City Council                   |                     |            |            |          |           |                  |                        |
|--------------------------------|---------------------|------------|------------|----------|-----------|------------------|------------------------|
| Cuy Councii                    | Total Annual Budget | YTD Budget | YTD Actual | Variano  | :e        | Prior YTD Actual | Flux                   |
|                                |                     |            |            |          | (% of YTD |                  |                        |
|                                |                     |            |            | (\$'000) | Budget)   |                  | (Diff from Prior Year) |
| Regular Salaries               | 88,000              | 66,000     | 66,848     | (1)      | 101%      | 66,000           | (848                   |
| Group Insurance                | 86,574              | 64,931     | 82,303     | (17      | 127%      | 65,008           | (17,295                |
| Social Security                | 5,456               | 4.092      | 3,402      | 19       | 83%       | 3,605            | 20.                    |
| Medicare                       | 1,276               | 957        | 796        | o o      | 83%       | 843              | 4                      |
| Workers' Compensation          | 98                  | 98         | 159.8      | (0)      | 163%      | 128              | (31                    |
| Personnel Services             | 181,404             | 136,078    | 153,508    | (17)     | 113%      | 135,585          | (17,923                |
|                                |                     |            |            |          |           |                  |                        |
| Professional Services          | 5,000               | 3,750      | -          | 4        | 0%        | 250              | 250                    |
| Technical Services             | 1,000               | 750        | - 1        | 1        | 0%        |                  |                        |
| Repairs & Maintenance          | 2,500               | 2,500      | 2,800      | (0)      | 112%      | 3,750            | 95                     |
| Rentals                        | 1,000               | 750        | 294        | 0        | 39%       | -                | (294                   |
| Property/Liability Insurance   | 45,000              | 45,000     | 40,620     | 4        | 90%       | 32,659           | (7,960                 |
| Communications                 | 6,500               | 4,875      | 888        | 4        | 18%       | 2,467            | 1,57                   |
| Printing & Binding             | 700                 | 525        | 113        | 0        | 22%       | -                | (113                   |
| Travel                         | 11,100              | 8,325      | 6,023      | 2        | 72%       | 3,184            | (2,839                 |
| Dues & Fees                    | 3,000               | 2,250      | 1,425      | 1        | 63%       | 1,275            | (150                   |
| Education & Training           | 6,550               | 4,913      | 3,970      | 1        | 81%       | 2,055            | (1,915                 |
| Purchased/ Contracted Services | 82,350              | 73,638     | 56,132     | 18       | 76%       | 45,640           | (10,493                |
| Supplies                       | 4,000               | 3,167      | 27         | 3        | 1%        | 2,243            | 2.210                  |
| Food                           | 3,000               | 2,250      | 2,038      | 0        | 91%       | 1,368            | (670                   |
| Books & Periodicals            | 700                 | 525        | 2,036      | _        | 0%        | 1,300            | (070                   |
| Small Equipment                | 4,000               | 3,000      |            | 3        | 0%        |                  |                        |
| Supplies and Materials         | 11,700              | 8,942      | 2,065      | 7        | 23%       | 3,612            | 1,54                   |
|                                |                     |            |            |          |           | Í                |                        |
| Total City Council             | 275,454             | 218,657    | 211,706    | 7        | 97%       | 184,836          | (26,869                |