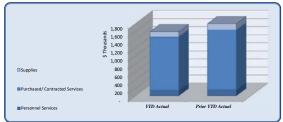

| City Council                   |                     |            |            |          |           |                  |                        |
|--------------------------------|---------------------|------------|------------|----------|-----------|------------------|------------------------|
| Cuy Councii                    | Total Annual Budget | YTD Budget | YTD Actual | Variano  | :e        | Prior YTD Actual | Flux                   |
|                                |                     |            |            |          | (% of YTD |                  |                        |
|                                |                     |            |            | (\$'000) | Budget)   |                  | (Diff from Prior Year) |
| Regular Salaries               | 88,000              | 66,000     | 66,848     | (1)      | 101%      | 66,000           | (848                   |
| Group Insurance                | 86,574              | 64,931     | 82,303     | (17      | 127%      | 65,008           | (17,295                |
| Social Security                | 5,456               | 4.092      | 3,402      | 19       | 83%       | 3,605            | 20.                    |
| Medicare                       | 1,276               | 957        | 796        | o o      | 83%       | 843              | 4                      |
| Workers' Compensation          | 98                  | 98         | 159.8      | (0)      | 163%      | 128              | (31                    |
| Personnel Services             | 181,404             | 136,078    | 153,508    | (17)     | 113%      | 135,585          | (17,923                |
|                                |                     |            |            |          |           |                  |                        |
| Professional Services          | 5,000               | 3,750      | -          | 4        | 0%        | 250              | 250                    |
| Technical Services             | 1,000               | 750        | - 1        | 1        | 0%        |                  |                        |
| Repairs & Maintenance          | 2,500               | 2,500      | 2,800      | (0)      | 112%      | 3,750            | 95                     |
| Rentals                        | 1,000               | 750        | 294        | 0        | 39%       | -                | (294                   |
| Property/Liability Insurance   | 45,000              | 45,000     | 40,620     | 4        | 90%       | 32,659           | (7,960                 |
| Communications                 | 6,500               | 4,875      | 888        | 4        | 18%       | 2,467            | 1,57                   |
| Printing & Binding             | 700                 | 525        | 113        | 0        | 22%       | -                | (113                   |
| Travel                         | 11,100              | 8,325      | 6,023      | 2        | 72%       | 3,184            | (2,839                 |
| Dues & Fees                    | 3,000               | 2,250      | 1,425      | 1        | 63%       | 1,275            | (150                   |
| Education & Training           | 6,550               | 4,913      | 3,970      | 1        | 81%       | 2,055            | (1,915                 |
| Purchased/ Contracted Services | 82,350              | 73,638     | 56,132     | 18       | 76%       | 45,640           | (10,493                |
| Supplies                       | 4,000               | 3,167      | 27         | 3        | 1%        | 2,243            | 2.210                  |
| Food                           | 3,000               | 2,250      | 2,038      | 0        | 91%       | 1,368            | (670                   |
| Books & Periodicals            | 700                 | 525        | 2,036      | _        | 0%        | 1,300            | (070                   |
| Small Equipment                | 4,000               | 3,000      |            | 3        | 0%        |                  |                        |
| Supplies and Materials         | 11,700              | 8,942      | 2,065      | 7        | 23%       | 3,612            | 1,54                   |
|                                |                     |            |            |          |           | Í                |                        |
| Total City Council             | 275,454             | 218,657    | 211,706    | 7        | 97%       | 184,836          | (26,869                |