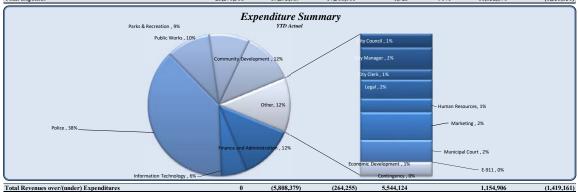

To: Mayor and City Council

From: Linda Nabers, Finance Director

Date: November 18, 2019

Subject: YTD Financial Report for Period Ending September 30, 2019

The year to date Statement of Revenues and Expenses for the General Fund Through September 30, 2019 show Total Budgeted Revenues over/(under) Budgeted Expenses of (\$5,808,379), with Year to Date Actual of (\$264,255), for a favorable variance YTD of \$5,544,124. A budget deficit at this time of year is normal because the majority of Revenues from Property Taxes come in later in the year. Furthermore, many municipalities have to borrow money using Tax Anticipation Notes (TAN) to cover the timing of Tax payments. Dunwoody's cash position is positive therefore this resource is not necessary for the City.

Overall, expenses are tracking below budget for the General Fund.

- Group insurance for City Council expenses will run over budget and will require a budget amendment due to changes in the selected coverages.
- Police is favorable in spending for salaries and benefits, but is now fully staffed; repairs and maintenance for vehicles is up and communications is up as hotspots were needed for the new in-car camera system.
- Information Technology is running higher than expenditures from 2018 due to a transfer out to capital
  projects for the Virtual Host Replacement and the Storage Area Network Replacement, but is expected to
  come in under budget for 2019.
- Purchased/contracted services for Community Development is currently over budget but given the contractual nature of Dunwoody's department, each year the City will adjust the expenditures based on actual revenues.