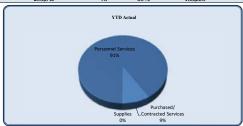

| City Council                   | Total Annual Budget | YTD Budget | YTD Actual | Variano   |           | Prior YTD Actual | Flux                   |
|--------------------------------|---------------------|------------|------------|-----------|-----------|------------------|------------------------|
|                                |                     |            |            |           | (% of YTD |                  |                        |
|                                |                     |            |            | (\$ '000) | Budget)   |                  | (Diff from Prior Year) |
|                                |                     |            |            |           |           |                  |                        |
| Personnel Services             | 181,404             | 136,078    | 153,508    | (17)      | 113%      | 135,585          | (17,923)               |
| Purchased/ Contracted Services | 82,350              | 73,638     | 56,132     | 18        | 76%       | 45,640           | (10,493)               |
| Supplies and Materials         | 11,700              | 8,942      | 2,065      | 7         | 23%       | 3,612            | 1,546                  |
| Total City Council             | 275,454             | 218,657    | 211,706    | 7         | 97%       | 184,836          | (26,869)               |

| City Council                   |                     |            |            |          |           |                  |                        |
|--------------------------------|---------------------|------------|------------|----------|-----------|------------------|------------------------|
| Cuy Councii                    | Total Annual Budget | YTD Budget | YTD Actual | Variano  | :e        | Prior YTD Actual | Flux                   |
|                                |                     |            |            |          | (% of YTD |                  |                        |
|                                |                     |            |            | (\$'000) | Budget)   |                  | (Diff from Prior Year) |
| Regular Salaries               | 88,000              | 66,000     | 66,848     | (1)      | 101%      | 66,000           | (848                   |
| Group Insurance                | 86,574              | 64,931     | 82,303     | (17      | 127%      | 65,008           | (17,295                |
| Social Security                | 5,456               | 4.092      | 3,402      | 19       | 83%       | 3,605            | 20.                    |
| Medicare                       | 1,276               | 957        | 796        | o o      | 83%       | 843              | 4                      |
| Workers' Compensation          | 98                  | 98         | 159.8      | (0)      | 163%      | 128              | (31                    |
| Personnel Services             | 181,404             | 136,078    | 153,508    | (17)     | 113%      | 135,585          | (17,923                |
|                                |                     |            |            |          |           |                  |                        |
| Professional Services          | 5,000               | 3,750      | -          | 4        | 0%        | 250              | 250                    |
| Technical Services             | 1,000               | 750        | - 1        | 1        | 0%        |                  |                        |
| Repairs & Maintenance          | 2,500               | 2,500      | 2,800      | (0)      | 112%      | 3,750            | 95                     |
| Rentals                        | 1,000               | 750        | 294        | 0        | 39%       | -                | (294                   |
| Property/Liability Insurance   | 45,000              | 45,000     | 40,620     | 4        | 90%       | 32,659           | (7,960                 |
| Communications                 | 6,500               | 4,875      | 888        | 4        | 18%       | 2,467            | 1,57                   |
| Printing & Binding             | 700                 | 525        | 113        | 0        | 22%       | -                | (113                   |
| Travel                         | 11,100              | 8,325      | 6,023      | 2        | 72%       | 3,184            | (2,839                 |
| Dues & Fees                    | 3,000               | 2,250      | 1,425      | 1        | 63%       | 1,275            | (150                   |
| Education & Training           | 6,550               | 4,913      | 3,970      | 1        | 81%       | 2,055            | (1,915                 |
| Purchased/ Contracted Services | 82,350              | 73,638     | 56,132     | 18       | 76%       | 45,640           | (10,493                |
| Supplies                       | 4,000               | 3,167      | 27         | 3        | 1%        | 2,243            | 2.210                  |
| Food                           | 3,000               | 2,250      | 2,038      | 0        | 91%       | 1,368            | (670                   |
| Books & Periodicals            | 700                 | 525        | 2,036      | _        | 0%        | 1,300            | (070                   |
| Small Equipment                | 4,000               | 3,000      |            | 3        | 0%        |                  |                        |
| Supplies and Materials         | 11,700              | 8,942      | 2,065      | 7        | 23%       | 3,612            | 1,54                   |
|                                |                     |            |            |          |           | Í                |                        |
| Total City Council             | 275,454             | 218,657    | 211,706    | 7        | 97%       | 184,836          | (26,869                |