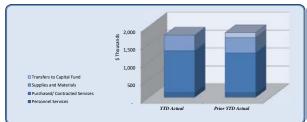

| City Clerk                     | Total Annual Budget | YTD Budget | YTD Actual | Variano   | e<br>(% of YTD | Prior YTD Actual | Flux                   |
|--------------------------------|---------------------|------------|------------|-----------|----------------|------------------|------------------------|
|                                |                     |            |            | (\$ '000) | Budget)        |                  | (Diff from Prior Year) |
| -                              |                     |            |            |           |                |                  |                        |
| Personnel Services             | 152,782             | 114,284    | 111,822    | 2         | 98%            | 108,390          | (3,432)                |
| Purchased/ Contracted Services | 113,345             | 90,803     | 39,975     | 51        | 44%            | 79,565           | 39,590                 |
| Supplies and Materials         | 3,525               | 2,702      | 1,312      | 1         | 49%            | 2,120            | 808                    |
| Transfers Out                  | -                   | -          | -          | -         |                | -                | -                      |
| Total City Clerk               | 269,652             | 207,789    | 153,109    | 55        | 74%            | 190,075          | 36,966                 |