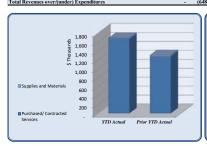

To: Mayor and City Council

From: Linda Nabers, Finance Director

Date: November 18, 2019

Subject: YTD Financial Report for Period Ending September 30, 2019

The year to date Statement of Revenues and Expenses for the General Fund Through September 30, 2019 show Total Budgeted Revenues over/(under) Budgeted Expenses of (\$5,808,379), with Year to Date Actual of (\$264,255), for a favorable variance YTD of \$5,544,124. A budget deficit at this time of year is normal because the majority of Revenues from Property Taxes come in later in the year. Furthermore, many municipalities have to borrow money using Tax Anticipation Notes (TAN) to cover the timing of Tax payments. Dunwoody's cash position is positive therefore this resource is not necessary for the City.