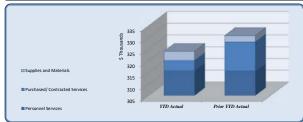

| City Council                   | Total Annual Budget | YTD Budget | YTD Actual | Variano   |           | Prior YTD Actual | Flux                   |
|--------------------------------|---------------------|------------|------------|-----------|-----------|------------------|------------------------|
|                                |                     |            |            |           | (% of YTD |                  |                        |
|                                |                     |            |            | (\$ '000) | Budget)   |                  | (Diff from Prior Year) |
|                                |                     |            |            |           |           |                  |                        |
| Personnel Services             | 181,404             | 136,078    | 153,508    | (17)      | 113%      | 135,585          | (17,923)               |
| Purchased/ Contracted Services | 82,350              | 73,638     | 56,132     | 18        | 76%       | 45,640           | (10,493)               |
| Supplies and Materials         | 11,700              | 8,942      | 2,065      | 7         | 23%       | 3,612            | 1,546                  |
| Total City Council             | 275,454             | 218,657    | 211,706    | 7         | 97%       | 184,836          | (26,869)               |