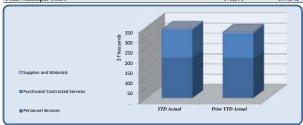

| City Council                   | Total Annual Budget | YTD Budget | YTD Actual | Variano   |           | Prior YTD Actual | Flux                   |
|--------------------------------|---------------------|------------|------------|-----------|-----------|------------------|------------------------|
|                                |                     |            |            |           | (% of YTD |                  |                        |
|                                |                     |            |            | (\$ '000) | Budget)   |                  | (Diff from Prior Year) |
|                                |                     |            |            |           |           |                  |                        |
| Personnel Services             | 181,404             | 136,078    | 153,508    | (17)      | 113%      | 135,585          | (17,923)               |
| Purchased/ Contracted Services | 82,350              | 73,638     | 56,132     | 18        | 76%       | 45,640           | (10,493)               |
| Supplies and Materials         | 11,700              | 8,942      | 2,065      | 7         | 23%       | 3,612            | 1,546                  |
| Total City Council             | 275,454             | 218,657    | 211,706    | 7         | 97%       | 184,836          | (26,869)               |

| City Council                   |                     |            |            |          |           |                  |                        |
|--------------------------------|---------------------|------------|------------|----------|-----------|------------------|------------------------|
| Cuy Councii                    | Total Annual Budget | YTD Budget | YTD Actual | Variano  | :e        | Prior YTD Actual | Flux                   |
|                                |                     |            |            |          | (% of YTD |                  |                        |
|                                |                     |            |            | (\$'000) | Budget)   |                  | (Diff from Prior Year) |
| Regular Salaries               | 88,000              | 66,000     | 66,848     | (1)      | 101%      | 66,000           | (848                   |
| Group Insurance                | 86,574              | 64,931     | 82,303     | (17      | 127%      | 65,008           | (17,295                |
| Social Security                | 5,456               | 4.092      | 3,402      | 19       | 83%       | 3,605            | 20.                    |
| Medicare                       | 1,276               | 957        | 796        | o o      | 83%       | 843              | 4                      |
| Workers' Compensation          | 98                  | 98         | 159.8      | (0)      | 163%      | 128              | (31                    |
| Personnel Services             | 181,404             | 136,078    | 153,508    | (17)     | 113%      | 135,585          | (17,923                |
|                                |                     |            |            |          |           |                  |                        |
| Professional Services          | 5,000               | 3,750      | -          | 4        | 0%        | 250              | 250                    |
| Technical Services             | 1,000               | 750        | - 1        | 1        | 0%        |                  |                        |
| Repairs & Maintenance          | 2,500               | 2,500      | 2,800      | (0)      | 112%      | 3,750            | 95                     |
| Rentals                        | 1,000               | 750        | 294        | 0        | 39%       | -                | (294                   |
| Property/Liability Insurance   | 45,000              | 45,000     | 40,620     | 4        | 90%       | 32,659           | (7,960                 |
| Communications                 | 6,500               | 4,875      | 888        | 4        | 18%       | 2,467            | 1,57                   |
| Printing & Binding             | 700                 | 525        | 113        | 0        | 22%       | -                | (113                   |
| Travel                         | 11,100              | 8,325      | 6,023      | 2        | 72%       | 3,184            | (2,839                 |
| Dues & Fees                    | 3,000               | 2,250      | 1,425      | 1        | 63%       | 1,275            | (150                   |
| Education & Training           | 6,550               | 4,913      | 3,970      | 1        | 81%       | 2,055            | (1,915                 |
| Purchased/ Contracted Services | 82,350              | 73,638     | 56,132     | 18       | 76%       | 45,640           | (10,493                |
| Supplies                       | 4,000               | 3,167      | 27         | 3        | 1%        | 2,243            | 2.210                  |
| Food                           | 3,000               | 2,250      | 2,038      | 0        | 91%       | 1,368            | (670                   |
| Books & Periodicals            | 700                 | 525        | 2,036      | _        | 0%        | 1,300            | (070                   |
| Small Equipment                | 4,000               | 3,000      |            | 3        | 0%        |                  |                        |
| Supplies and Materials         | 11,700              | 8,942      | 2,065      | 7        | 23%       | 3,612            | 1,54                   |
|                                |                     |            |            |          |           | Í                |                        |
| Total City Council             | 275,454             | 218,657    | 211,706    | 7        | 97%       | 184,836          | (26,869                |