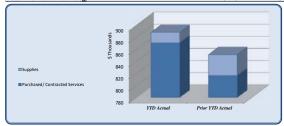

| City Council                   | Total Annual Budget | YTD Budget | YTD Actual | Variano   |           | Prior YTD Actual | Flux                   |
|--------------------------------|---------------------|------------|------------|-----------|-----------|------------------|------------------------|
|                                |                     |            |            |           | (% of YTD |                  |                        |
|                                |                     |            |            | (\$ '000) | Budget)   |                  | (Diff from Prior Year) |
|                                |                     |            |            |           |           |                  |                        |
| Personnel Services             | 181,404             | 136,078    | 153,508    | (17)      | 113%      | 135,585          | (17,923)               |
| Purchased/ Contracted Services | 82,350              | 73,638     | 56,132     | 18        | 76%       | 45,640           | (10,493)               |
| Supplies and Materials         | 11,700              | 8,942      | 2,065      | 7         | 23%       | 3,612            | 1,546                  |
| Total City Council             | 275,454             | 218,657    | 211,706    | 7         | 97%       | 184,836          | (26,869)               |

| City Council                   |                     |            |            |          |           |                  |                        |
|--------------------------------|---------------------|------------|------------|----------|-----------|------------------|------------------------|
| Cuy Councii                    | Total Annual Budget | YTD Budget | YTD Actual | Variano  | :e        | Prior YTD Actual | Flux                   |
|                                |                     |            |            |          | (% of YTD |                  |                        |
|                                |                     |            |            | (\$'000) | Budget)   |                  | (Diff from Prior Year) |
| Regular Salaries               | 88,000              | 66,000     | 66,848     | (1)      | 101%      | 66,000           | (848                   |
| Group Insurance                | 86,574              | 64,931     | 82,303     | (17      | 127%      | 65,008           | (17,295                |
| Social Security                | 5,456               | 4.092      | 3,402      | 19       | 83%       | 3,605            | 20.                    |
| Medicare                       | 1,276               | 957        | 796        | o o      | 83%       | 843              | 4                      |
| Workers' Compensation          | 98                  | 98         | 159.8      | (0)      | 163%      | 128              | (31                    |
| Personnel Services             | 181,404             | 136,078    | 153,508    | (17)     | 113%      | 135,585          | (17,923                |
|                                |                     |            |            |          |           |                  |                        |
| Professional Services          | 5,000               | 3,750      | -          | 4        | 0%        | 250              | 250                    |
| Technical Services             | 1,000               | 750        | - 1        | 1        | 0%        |                  |                        |
| Repairs & Maintenance          | 2,500               | 2,500      | 2,800      | (0)      | 112%      | 3,750            | 95                     |
| Rentals                        | 1,000               | 750        | 294        | 0        | 39%       | -                | (294                   |
| Property/Liability Insurance   | 45,000              | 45,000     | 40,620     | 4        | 90%       | 32,659           | (7,960                 |
| Communications                 | 6,500               | 4,875      | 888        | 4        | 18%       | 2,467            | 1,57                   |
| Printing & Binding             | 700                 | 525        | 113        | 0        | 22%       | -                | (113                   |
| Travel                         | 11,100              | 8,325      | 6,023      | 2        | 72%       | 3,184            | (2,839                 |
| Dues & Fees                    | 3,000               | 2,250      | 1,425      | 1        | 63%       | 1,275            | (150                   |
| Education & Training           | 6,550               | 4,913      | 3,970      | 1        | 81%       | 2,055            | (1,915                 |
| Purchased/ Contracted Services | 82,350              | 73,638     | 56,132     | 18       | 76%       | 45,640           | (10,493                |
| Supplies                       | 4,000               | 3,167      | 27         | 3        | 1%        | 2,243            | 2.210                  |
| Food                           | 3,000               | 2,250      | 2,038      | 0        | 91%       | 1,368            | (670                   |
| Books & Periodicals            | 700                 | 525        | 2,036      | _        | 0%        | 1,300            | (070                   |
| Small Equipment                | 4,000               | 3,000      |            | 3        | 0%        |                  |                        |
| Supplies and Materials         | 11,700              | 8,942      | 2,065      | 7        | 23%       | 3,612            | 1,54                   |
|                                |                     |            |            |          |           | Í                |                        |
| Total City Council             | 275,454             | 218,657    | 211,706    | 7        | 97%       | 184,836          | (26,869                |