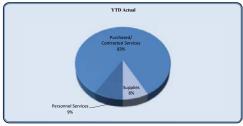

| City Council                   |                     |            |            |          |           |                  |                        |
|--------------------------------|---------------------|------------|------------|----------|-----------|------------------|------------------------|
| Cuy Councii                    | Total Annual Budget | YTD Budget | YTD Actual | Variano  | :e        | Prior YTD Actual | Flux                   |
|                                |                     |            |            |          | (% of YTD |                  |                        |
|                                |                     |            |            | (\$'000) | Budget)   |                  | (Diff from Prior Year) |
| Regular Salaries               | 88,000              | 66,000     | 66,848     | (1)      | 101%      | 66,000           | (848                   |
| Group Insurance                | 86,574              | 64,931     | 82,303     | (17      | 127%      | 65,008           | (17,295                |
| Social Security                | 5,456               | 4.092      | 3,402      | 19       | 83%       | 3,605            | 20.                    |
| Medicare                       | 1,276               | 957        | 796        | o o      | 83%       | 843              | 4                      |
| Workers' Compensation          | 98                  | 98         | 159.8      | (0)      | 163%      | 128              | (31                    |
| Personnel Services             | 181,404             | 136,078    | 153,508    | (17)     | 113%      | 135,585          | (17,923                |
|                                |                     |            |            |          |           |                  |                        |
| Professional Services          | 5,000               | 3,750      | -          | 4        | 0%        | 250              | 250                    |
| Technical Services             | 1,000               | 750        | - 1        | 1        | 0%        |                  |                        |
| Repairs & Maintenance          | 2,500               | 2,500      | 2,800      | (0)      | 112%      | 3,750            | 95                     |
| Rentals                        | 1,000               | 750        | 294        | 0        | 39%       | -                | (294                   |
| Property/Liability Insurance   | 45,000              | 45,000     | 40,620     | 4        | 90%       | 32,659           | (7,960                 |
| Communications                 | 6,500               | 4,875      | 888        | 4        | 18%       | 2,467            | 1,57                   |
| Printing & Binding             | 700                 | 525        | 113        | 0        | 22%       | -                | (113                   |
| Travel                         | 11,100              | 8,325      | 6,023      | 2        | 72%       | 3,184            | (2,839                 |
| Dues & Fees                    | 3,000               | 2,250      | 1,425      | 1        | 63%       | 1,275            | (150                   |
| Education & Training           | 6,550               | 4,913      | 3,970      | 1        | 81%       | 2,055            | (1,915                 |
| Purchased/ Contracted Services | 82,350              | 73,638     | 56,132     | 18       | 76%       | 45,640           | (10,493                |
| Supplies                       | 4,000               | 3,167      | 27         | 3        | 1%        | 2,243            | 2.210                  |
| Food                           | 3,000               | 2,250      | 2,038      | 0        | 91%       | 1,368            | (670                   |
| Books & Periodicals            | 700                 | 525        | 2,036      | _        | 0%        | 1,300            | (070                   |
| Small Equipment                | 4,000               | 3,000      |            | 3        | 0%        |                  |                        |
| Supplies and Materials         | 11,700              | 8,942      | 2,065      | 7        | 23%       | 3,612            | 1,54                   |
|                                |                     |            |            |          |           | Í                |                        |
| Total City Council             | 275,454             | 218,657    | 211,706    | 7        | 97%       | 184,836          | (26,869                |