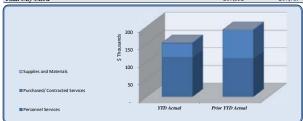

Please see the subsequent page for a breakdown of all non-payroll expenses; including those charged to each Councilmember's discretionary allowance.

| City Manager                   |                     |            |            |          |           |                  |                        |
|--------------------------------|---------------------|------------|------------|----------|-----------|------------------|------------------------|
|                                | Total Annual Budget | YTD Budget | YTD Actual | Variano  |           | Prior YTD Actual | Flux                   |
|                                |                     |            |            |          | (% of YTD |                  |                        |
|                                |                     |            |            | (\$'000) | Budget)   |                  | (Diff from Prior Year) |
|                                |                     |            |            |          |           |                  |                        |
| Personnel Services             | 471,805             | 353,103    | 315,736    | 37       | 89%       | 315,600          | (136)                  |
| Purchased/ Contracted Services | 20,787              | 15,590     | 4,364      | 11       | 28%       | 12,375           | 8,010                  |
| Supplies and Materials         | 10,212              | 7,659      | 3,843      | 4        | 50%       | 2,704            | (1,139)                |
| Contingency                    | 10,000              | 7,500      | 10,000     | (3)      | 133%      | -                | (10,000)               |
| Total City Manager             | 512,804             | 383,852    | 333,944    | 50       | 87%       | 330,679          | (3,265)                |