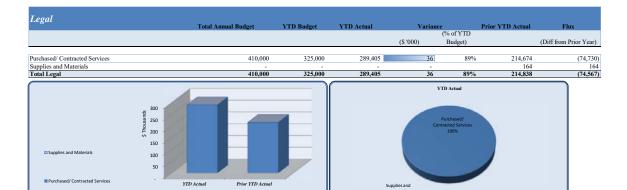

| City Council                   | Total Annual Budget | YTD Budget | YTD Actual | Variano   |           | Prior YTD Actual | Flux                   |
|--------------------------------|---------------------|------------|------------|-----------|-----------|------------------|------------------------|
|                                |                     |            |            |           | (% of YTD |                  |                        |
|                                |                     |            |            | (\$ '000) | Budget)   |                  | (Diff from Prior Year) |
|                                |                     |            |            |           |           |                  |                        |
| Personnel Services             | 181,404             | 136,078    | 153,508    | (17)      | 113%      | 135,585          | (17,923)               |
| Purchased/ Contracted Services | 82,350              | 73,638     | 56,132     | 18        | 76%       | 45,640           | (10,493)               |
| Supplies and Materials         | 11,700              | 8,942      | 2,065      | 7         | 23%       | 3,612            | 1,546                  |
| Total City Council             | 275,454             | 218,657    | 211,706    | 7         | 97%       | 184,836          | (26,869)               |