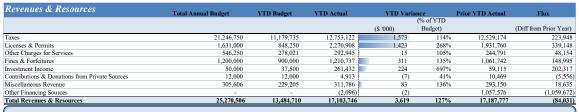

| Revenues                                       |                                       |            |            |          |                      |                      |                        |
|------------------------------------------------|---------------------------------------|------------|------------|----------|----------------------|----------------------|------------------------|
|                                                | Total Annual Budget                   | YTD Budget | YTD Actual | Variance |                      | Prior YTD Actual     | Flux                   |
|                                                |                                       |            |            | (8 '000) | (% of YTD<br>Budget) |                      | (Diff from Prior Year) |
| Real Property Tax                              | 8,000,000                             | 2,305,675  | 3,689,245  | 1,384    | 160%                 | 3,530,499            | 158,746                |
| Personal Property Tax                          | 400,000                               | 225,000    | 147,123    | (78)     | 65%                  | 121,629              | 25,494                 |
| Motor Vehicle                                  | 240,000                               | 180,000    | 322,424    | 142      | 179%                 | 190,000              | 132,424                |
| intangibles (Reg & Recording)                  | 115,000                               | 86,250     | 82,767     | (3)      | 96%                  | 107,583              | (24,816)               |
| Franchise Fees                                 | 3,800,000                             | 3,450,000  | 3,496,948  | 47       | 101%                 | 3,645,446            | (148,499)              |
| Hotel/Motel Tax                                | 1,518,750                             | 1,189,310  | 1,189,997  | 1        | 100%                 | 1,164,777            | 25,220                 |
| Alcoholic Beverage Excise Tax                  | 650,000                               | 487,500    | 515,698    | 28       | 106%                 | 502,031              | 13,667                 |
| MVR Excise Tax                                 | 100,000                               | 75,000     | 81,906     | 7        | 100%                 | 85,229               | (3,324)                |
| Excise Tax on Energy                           | 120,000                               | 90,000     | 102,189    | 12       | 114%                 | 123,372              | (21,182)               |
| Business & Occupation Tax                      | 3,000,000                             | 2,895,000  | 2,888,039  | (7)      | 100%                 | 2,841,319            | 46,720                 |
| Insurance Premium Tax                          | 3,100,000                             | 2,893,000  | 2,000,039  | (7)      | 100%                 | 2,041,319            | 40,720                 |
| Financial Institutions Tax                     |                                       | 175,000    | 202.887    | 28       | 116%                 | 178,438              | 24,449                 |
|                                                | 175,000                               |            |            | 3        |                      |                      |                        |
| Penalties & int on delinq taxe                 | 3,000                                 | 2,250      | 4,896      | 10       | 218%<br>155%         | 11,088               | (6,192)                |
| Pen & Int on delinq taxes-Business             | 25,000                                | 18,750     | 29,004     | 10       | 155%                 | 27,762               | 1,241                  |
| Taxes                                          | 21,246,750                            | 11,179,735 | 12,753,122 | 1,573    | 114%                 | 12,529,174           | 223,948                |
| Alcoholic Beverage Licenses                    | 500,000                               | -          | 46,166     | 46       |                      | 89,994               | (43,828)               |
| Other Licenses and Permits                     | 5,000                                 | 3,750      | 29,125     | 25       | 777%                 | 19,617               | 9,508                  |
| Planning & Zoning Fees                         | 50,000                                | 37,500     | 12,670     | (25)     | 34%                  | 58,573               | (45,903)               |
| Bldg Structures & Equipment                    | 1,000,000                             | 750,000    | 2,109,246  | 1,359    | 281%                 | 1,699,939            | 409,307                |
| OTC Inspections                                | 1,000                                 | 750        | 1,000      | 0        | 133%                 | 6,750                | (5,750)                |
| Soil Erosion                                   | 20,000                                | 15,000     | 11,125     | (4)      | 74%                  | 2,761                | 8,364                  |
| Plan Review-Fire                               | 50,000                                | 37,500     | 46,275     | (4)      | 123%                 | 54,125               | 8,364<br>(7,850)       |
| Tan Review-Fire                                | 5,000                                 | 37,500     | 15,300     | 12       | 408%                 | 34,123               | 15,300                 |
|                                                |                                       |            |            |          |                      |                      |                        |
| Licenses & Permits                             | 1,631,000                             | 848,250    | 2,270,908  | 1,423    | 268%                 | 1,931,760            | 339,148                |
| ocal Government Grants                         | · · · · · · · · · · · · · · · · · · · | -          | -          |          |                      | <u>.</u>             | <u> </u>               |
| ntergovernmental Revenues                      | -                                     | -          | -          | -        |                      |                      |                        |
| Election Qualifying Fees                       | 2,000                                 | 2,000      | 2,760      | 1        | 138%                 | -                    | 2,760                  |
| Special Police Services                        | 15,000                                | 11,250     | 12,995     | 2        | 116%                 | 15,370               | (2,375)                |
| Fingerprinting Fee                             | 6,000                                 | 4,500      | 5,759      | 1        | 128%                 | 5,154                | 605                    |
| Public Safety-Other                            | 75,000                                | 56,250     | 53,439     | (3)      | 95%                  | 67,067               | (13,628)               |
| Special Assessments                            | 22,000                                | 11,000     | 14,350     | 3        | 130%                 | 8,311                | 6,039                  |
| Streetlight Fees                               | 380,000                               | 160,000    | 178,186    | 18       | 111%                 | 114,593              | 63,594                 |
| Charges for services: Parking                  | 1,000                                 | 750        | 255        | (0)      | 0%                   | 518                  | (263)                  |
| Recreation Program Fees                        | 20,000                                | 13,333     | 8,610      | (5)      | 65%                  | 3,848                | 4,761                  |
| Pavilion Rentals                               | 25,000                                | 18,750     | 16,500     | (2)      | 88%                  | 29,745               | (13,245)               |
| NSF Fees                                       | 250                                   | 188        | 91         | (0)      | 48%                  | 185                  | (94)                   |
|                                                |                                       |            |            |          |                      |                      | ` ′                    |
| Other Charges for Services                     | 546,250                               | 278,021    | 292,945    | 15       | 105%<br>135%         | 244,791              | 48,154                 |
| Municipal Court Fines & Forfeitures            | 1,200,000                             | 900,000    | 1,210,737  | 311      |                      | 1,061,742            | 148,995                |
| ines & Forfeitures                             | 1,200,000                             | 900,000    | 1,210,737  | 311      | 135%                 | 1,061,742            | 148,995                |
| nterest Revenue                                | 50,000                                | 37,500     | 261,432    | 224      | 697%                 | 59,115               | 202,317                |
| nvestment Income                               | 50,000                                | 37,500     | 261,432    | 224      | 697%                 | 59,115               | 202,317                |
| Contr & Don From Priv Sources                  | -                                     | -          | 3,263      | 3        |                      | 5,063                | (1,800)                |
| Explorer Donations                             | 12,000                                | 12,000     | 1,650      | (10)     | 14%                  | 5,406                | (3,756)                |
| Donations                                      |                                       |            | -          | -        |                      |                      |                        |
| Contributions & Donations from Private Sources | 12,000                                | 12,000     | 4,913      | (7)      | 41%                  | 10,469               | (5,556)                |
| Rents & Royalties                              | 304,206                               | 228,155    | 234,934    | 7        | 103%                 | 230,417              | 4,517                  |
| Reimb for damaged property                     | 504,200                               | 220,133    | 52,902     | 53       | 10370                | 58,404               | (5,502)                |
| Other Charges For Services                     | 1,000                                 | 750        | 3,756      | 3        | 501%                 | 587                  | 3,169                  |
| Aiscellaneous Revenue                          | 400                                   | 300        | 20,193     | 20       | 6731%                | 3,742                | 16,451                 |
|                                                |                                       |            |            |          |                      |                      |                        |
| Miscellaneous Revenue                          | 305,606                               | 229,205    | 311,786    | 83       | 136%                 | 293,150<br>1,057,576 | (1,059,672)            |
| roceeds from sale of property                  | <u> </u>                              | -          | (2,096)    | (2)      |                      |                      |                        |
| Other Financing Sources                        | -                                     | -          | (2,096)    | (2)      |                      | 1,057,576            | (1,059,672)            |
| Use of Prior Year Reserves                     | 278,900                               | -          | -          | -        |                      | -                    | -                      |
|                                                |                                       | 13.484.710 | 17.103.746 |          |                      | 17.187.777           | (84,031)               |