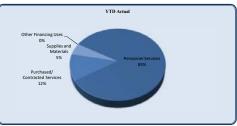

| City Council                   | Total Annual Budget | YTD Budget | YTD Actual | Variano   |           | Prior YTD Actual | Flux                   |
|--------------------------------|---------------------|------------|------------|-----------|-----------|------------------|------------------------|
|                                |                     |            |            |           | (% of YTD |                  |                        |
|                                |                     |            |            | (\$ '000) | Budget)   |                  | (Diff from Prior Year) |
|                                |                     |            |            |           |           |                  |                        |
| Personnel Services             | 181,404             | 136,078    | 153,508    | (17)      | 113%      | 135,585          | (17,923)               |
| Purchased/ Contracted Services | 82,350              | 73,638     | 56,132     | 18        | 76%       | 45,640           | (10,493)               |
| Supplies and Materials         | 11,700              | 8,942      | 2,065      | 7         | 23%       | 3,612            | 1,546                  |
| Total City Council             | 275,454             | 218,657    | 211,706    | 7         | 97%       | 184,836          | (26,869)               |