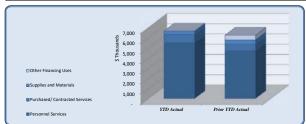

Please see the subsequent page for a breakdown of all non-payroll expenses; including those charged to each Councilmember's discretionary allowance.

| City Manager                   |                     |            |            |          |           |                  |                        |
|--------------------------------|---------------------|------------|------------|----------|-----------|------------------|------------------------|
|                                | Total Annual Budget | YTD Budget | YTD Actual | Variano  |           | Prior YTD Actual | Flux                   |
|                                |                     |            |            |          | (% of YTD |                  |                        |
|                                |                     |            |            | (\$'000) | Budget)   |                  | (Diff from Prior Year) |
|                                |                     |            |            |          |           |                  |                        |
| Personnel Services             | 471,805             | 353,103    | 315,736    | 37       | 89%       | 315,600          | (136)                  |
| Purchased/ Contracted Services | 20,787              | 15,590     | 4,364      | 11       | 28%       | 12,375           | 8,010                  |
| Supplies and Materials         | 10,212              | 7,659      | 3,843      | 4        | 50%       | 2,704            | (1,139)                |
| Contingency                    | 10,000              | 7,500      | 10,000     | (3)      | 133%      | -                | (10,000)               |
| Total City Manager             | 512,804             | 383,852    | 333,944    | 50       | 87%       | 330,679          | (3,265)                |

| City Manager                   |                     |            |            |          |           |                  |                        |
|--------------------------------|---------------------|------------|------------|----------|-----------|------------------|------------------------|
| out namage.                    | Total Annual Budget | YTD Budget | YTD Actual | Varianc  |           | Prior YTD Actual | Flux                   |
|                                |                     |            |            |          | (% of YTD |                  |                        |
|                                |                     |            |            | (\$'000) | Budget)   |                  | (Diff from Prior Year) |
| Regular Salaries               | 321,508             | 240,193    | 226,386    | 14       | 94%       | 217.040          | (9,346)                |
| Group Insurance                | 71,625              | 53,719     | 33,101     | 21       | 62%       | 44,276           | 11,175                 |
| Medicare                       | 4,662               | 3,497      | 3,135      | 0        | 90%       | 3,195            | 60                     |
| Retirement                     | 73,264              | 54,948     | 52,182     | 3        | 95%       | 50,475           | (1,706)                |
| Workers' Compensation          | 746                 | 746        | 932        | (0)      | 125%      | 614              | (318)                  |
| Personnel Services             | 471,805             | 353,103    | 315,736    | 37       | 89%       | 315,600          | (136)                  |
|                                |                     |            |            |          |           |                  |                        |
| Professional Services          | -                   | -          | -          | -        |           | 5,150            | 5,150                  |
| Repairs & Maintenance          | -                   | -          | -          | -        |           | 946              | 946                    |
| Communications                 | 1,842               | 1,382      | 1,383      | (0)      | 100%      | 997              | (386)                  |
| Printing & Binding             | 1,000               | 750        | 121        | 1        | 16%       | 40               | (81)                   |
| Travel                         | 7,400               | 5,550      | 31         | 6        | 1%        | 1,163            | 1,132                  |
| Dues & Fees                    | 5,345               | 4,009      | 2,255      | 2        | 56%       | 3,876            | 1,621                  |
| Education & Training           | 5,200               | 3,900      | 575        | 3        | 15%       | 204              | (371)                  |
| Purchased/ Contracted Services | 20,787              | 15,590     | 4,364      | 11       | 28%       | 12,375           | 8,010                  |
| Supplies                       | 5,200               | 3,900      | 1,825      | 2        | 47%       | 1.802            | (23)                   |
| Food                           | 1,500               | 1,125      | 996        | 0        | 89%       | 380              | (616)                  |
| Books & Periodicals            | 512                 | 384        | 285 ■      | 0        | 74%       | 224              | (61)                   |
| Small Equipment                | 3,000               | 2,250      | 738        | 2        | 33%       | 298              | (440)                  |
| Supplies and Materials         | 10,212              | 7,659      | 3,843      | 4        | 50%       | 2,704            | (1,139)                |
| Contingency                    | 10,000              | 7,500      | 10,000     | (3)      | 133%      | (0)              | 0                      |
| Contingency                    | 10,000              | 7,500      | 10,000     | (3)      | 13376     | (0)              | 0                      |
| Total City Manager             | 512,804             | 383,852    | 333,944    | 50       | 87%       | 330,679          | (3,265)                |