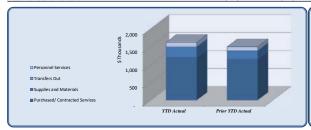

| City Clerk                     | Total Annual Budget | YTD Budget | YTD Actual | Variano   | e<br>(% of YTD | Prior YTD Actual | Flux                   |
|--------------------------------|---------------------|------------|------------|-----------|----------------|------------------|------------------------|
|                                |                     |            |            | (\$ '000) | Budget)        |                  | (Diff from Prior Year) |
| -                              |                     |            |            |           |                |                  |                        |
| Personnel Services             | 152,782             | 114,284    | 111,822    | 2         | 98%            | 108,390          | (3,432)                |
| Purchased/ Contracted Services | 113,345             | 90,803     | 39,975     | 51        | 44%            | 79,565           | 39,590                 |
| Supplies and Materials         | 3,525               | 2,702      | 1,312      | 1         | 49%            | 2,120            | 808                    |
| Transfers Out                  | -                   | -          | -          | -         |                | -                | -                      |
| Total City Clerk               | 269,652             | 207,789    | 153,109    | 55        | 74%            | 190,075          | 36,966                 |