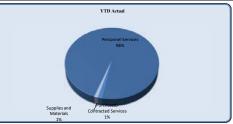

| City Council                   | Total Annual Budget | YTD Budget | YTD Actual | Variano   |           | Prior YTD Actual | Flux                   |
|--------------------------------|---------------------|------------|------------|-----------|-----------|------------------|------------------------|
|                                |                     |            |            |           | (% of YTD |                  |                        |
|                                |                     |            |            | (\$ '000) | Budget)   |                  | (Diff from Prior Year) |
|                                |                     |            |            |           |           |                  |                        |
| Personnel Services             | 181,404             | 136,078    | 153,508    | (17)      | 113%      | 135,585          | (17,923)               |
| Purchased/ Contracted Services | 82,350              | 73,638     | 56,132     | 18        | 76%       | 45,640           | (10,493)               |
| Supplies and Materials         | 11,700              | 8,942      | 2,065      | 7         | 23%       | 3,612            | 1,546                  |
| Total City Council             | 275,454             | 218,657    | 211,706    | 7         | 97%       | 184,836          | (26,869)               |