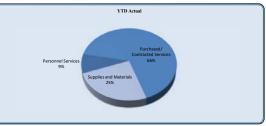

| City Council                   |                     |            |            |          |           |                  |                        |
|--------------------------------|---------------------|------------|------------|----------|-----------|------------------|------------------------|
| Cuy Councii                    | Total Annual Budget | YTD Budget | YTD Actual | Variano  | :e        | Prior YTD Actual | Flux                   |
|                                |                     |            |            |          | (% of YTD |                  |                        |
|                                |                     |            |            | (\$'000) | Budget)   |                  | (Diff from Prior Year) |
| Regular Salaries               | 88,000              | 66,000     | 66,848     | (1)      | 101%      | 66,000           | (848                   |
| Group Insurance                | 86,574              | 64,931     | 82,303     | (17      | 127%      | 65,008           | (17,295                |
| Social Security                | 5,456               | 4.092      | 3,402      | 19       | 83%       | 3,605            | 20.                    |
| Medicare                       | 1,276               | 957        | 796        | o o      | 83%       | 843              | 4                      |
| Workers' Compensation          | 98                  | 98         | 159.8      | (0)      | 163%      | 128              | (31                    |
| Personnel Services             | 181,404             | 136,078    | 153,508    | (17)     | 113%      | 135,585          | (17,923                |
|                                |                     |            |            |          |           |                  |                        |
| Professional Services          | 5,000               | 3,750      | -          | 4        | 0%        | 250              | 250                    |
| Technical Services             | 1,000               | 750        | - 1        | 1        | 0%        |                  |                        |
| Repairs & Maintenance          | 2,500               | 2,500      | 2,800      | (0)      | 112%      | 3,750            | 95                     |
| Rentals                        | 1,000               | 750        | 294        | 0        | 39%       | -                | (294                   |
| Property/Liability Insurance   | 45,000              | 45,000     | 40,620     | 4        | 90%       | 32,659           | (7,960                 |
| Communications                 | 6,500               | 4,875      | 888        | 4        | 18%       | 2,467            | 1,57                   |
| Printing & Binding             | 700                 | 525        | 113        | 0        | 22%       | -                | (113                   |
| Travel                         | 11,100              | 8,325      | 6,023      | 2        | 72%       | 3,184            | (2,839                 |
| Dues & Fees                    | 3,000               | 2,250      | 1,425      | 1        | 63%       | 1,275            | (150                   |
| Education & Training           | 6,550               | 4,913      | 3,970      | 1        | 81%       | 2,055            | (1,915                 |
| Purchased/ Contracted Services | 82,350              | 73,638     | 56,132     | 18       | 76%       | 45,640           | (10,493                |
| Supplies                       | 4,000               | 3,167      | 27         | 3        | 1%        | 2,243            | 2.210                  |
| Food                           | 3,000               | 2,250      | 2,038      | 0        | 91%       | 1,368            | (670                   |
| Books & Periodicals            | 700                 | 525        | 2,036      | _        | 0%        | 1,300            | (070                   |
| Small Equipment                | 4,000               | 3,000      |            | 3        | 0%        |                  |                        |
| Supplies and Materials         | 11,700              | 8,942      | 2,065      | 7        | 23%       | 3,612            | 1,54                   |
|                                |                     |            |            |          |           | Í                |                        |
| Total City Council             | 275,454             | 218,657    | 211,706    | 7        | 97%       | 184,836          | (26,869                |