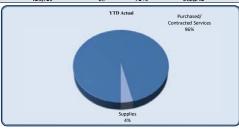

| City Council                   | Total Annual Budget | YTD Budget | YTD Actual | Variano   |           | Prior YTD Actual | Flux                   |
|--------------------------------|---------------------|------------|------------|-----------|-----------|------------------|------------------------|
|                                |                     |            |            |           | (% of YTD |                  |                        |
|                                |                     |            |            | (\$ '000) | Budget)   |                  | (Diff from Prior Year) |
|                                |                     |            |            |           |           |                  |                        |
| Personnel Services             | 181,404             | 136,078    | 153,508    | (17)      | 113%      | 135,585          | (17,923)               |
| Purchased/ Contracted Services | 82,350              | 73,638     | 56,132     | 18        | 76%       | 45,640           | (10,493)               |
| Supplies and Materials         | 11,700              | 8,942      | 2,065      | 7         | 23%       | 3,612            | 1,546                  |
| Total City Council             | 275,454             | 218,657    | 211,706    | 7         | 97%       | 184,836          | (26,869)               |

| City Council                   |                     |            |            |          |           |                  |                        |
|--------------------------------|---------------------|------------|------------|----------|-----------|------------------|------------------------|
| Cuy Councii                    | Total Annual Budget | YTD Budget | YTD Actual | Variano  | :e        | Prior YTD Actual | Flux                   |
|                                |                     |            |            |          | (% of YTD |                  |                        |
|                                |                     |            |            | (\$'000) | Budget)   |                  | (Diff from Prior Year) |
| Regular Salaries               | 88,000              | 66,000     | 66,848     | (1)      | 101%      | 66,000           | (848                   |
| Group Insurance                | 86,574              | 64,931     | 82,303     | (17      | 127%      | 65,008           | (17,295                |
| Social Security                | 5,456               | 4.092      | 3,402      | 19       | 83%       | 3,605            | 20.                    |
| Medicare                       | 1,276               | 957        | 796        | o o      | 83%       | 843              | 4                      |
| Workers' Compensation          | 98                  | 98         | 159.8      | (0)      | 163%      | 128              | (31                    |
| Personnel Services             | 181,404             | 136,078    | 153,508    | (17)     | 113%      | 135,585          | (17,923                |
|                                |                     |            |            |          |           |                  |                        |
| Professional Services          | 5,000               | 3,750      | -          | 4        | 0%        | 250              | 250                    |
| Technical Services             | 1,000               | 750        | - 1        | 1        | 0%        |                  |                        |
| Repairs & Maintenance          | 2,500               | 2,500      | 2,800      | (0)      | 112%      | 3,750            | 95                     |
| Rentals                        | 1,000               | 750        | 294        | 0        | 39%       | -                | (294                   |
| Property/Liability Insurance   | 45,000              | 45,000     | 40,620     | 4        | 90%       | 32,659           | (7,960                 |
| Communications                 | 6,500               | 4,875      | 888        | 4        | 18%       | 2,467            | 1,57                   |
| Printing & Binding             | 700                 | 525        | 113        | 0        | 22%       | -                | (113                   |
| Travel                         | 11,100              | 8,325      | 6,023      | 2        | 72%       | 3,184            | (2,839                 |
| Dues & Fees                    | 3,000               | 2,250      | 1,425      | 1        | 63%       | 1,275            | (150                   |
| Education & Training           | 6,550               | 4,913      | 3,970      | 1        | 81%       | 2,055            | (1,915                 |
| Purchased/ Contracted Services | 82,350              | 73,638     | 56,132     | 18       | 76%       | 45,640           | (10,493                |
| Supplies                       | 4,000               | 3,167      | 27         | 3        | 1%        | 2,243            | 2.210                  |
| Food                           | 3,000               | 2,250      | 2,038      | 0        | 91%       | 1,368            | (670                   |
| Books & Periodicals            | 700                 | 525        | 2,036      | _        | 0%        | 1,300            | (070                   |
| Small Equipment                | 4,000               | 3,000      |            | 3        | 0%        |                  |                        |
| Supplies and Materials         | 11,700              | 8,942      | 2,065      | 7        | 23%       | 3,612            | 1,54                   |
|                                |                     |            |            |          |           | Í                |                        |
| Total City Council             | 275,454             | 218,657    | 211,706    | 7        | 97%       | 184,836          | (26,869                |