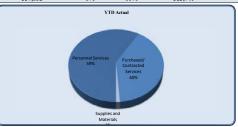

Please see the subsequent page for a breakdown of all non-payroll expenses; including those charged to each Councilmember's discretionary allowance.

| City Manager                   |                     |            |            |          |           |                  |                        |
|--------------------------------|---------------------|------------|------------|----------|-----------|------------------|------------------------|
|                                | Total Annual Budget | YTD Budget | YTD Actual | Variano  |           | Prior YTD Actual | Flux                   |
|                                |                     |            |            |          | (% of YTD |                  |                        |
|                                |                     |            |            | (\$'000) | Budget)   |                  | (Diff from Prior Year) |
|                                |                     |            |            |          |           |                  |                        |
| Personnel Services             | 471,805             | 353,103    | 315,736    | 37       | 89%       | 315,600          | (136)                  |
| Purchased/ Contracted Services | 20,787              | 15,590     | 4,364      | 11       | 28%       | 12,375           | 8,010                  |
| Supplies and Materials         | 10,212              | 7,659      | 3,843      | 4        | 50%       | 2,704            | (1,139)                |
| Contingency                    | 10,000              | 7,500      | 10,000     | (3)      | 133%      | -                | (10,000)               |
| Total City Manager             | 512,804             | 383,852    | 333,944    | 50       | 87%       | 330,679          | (3,265)                |

| City Manager                   |                     |            |            |          |           |                  |                        |
|--------------------------------|---------------------|------------|------------|----------|-----------|------------------|------------------------|
| out namage.                    | Total Annual Budget | YTD Budget | YTD Actual | Varianc  |           | Prior YTD Actual | Flux                   |
|                                |                     |            |            |          | (% of YTD |                  |                        |
|                                |                     |            |            | (\$'000) | Budget)   |                  | (Diff from Prior Year) |
| Regular Salaries               | 321,508             | 240,193    | 226,386    | 14       | 94%       | 217.040          | (9,346)                |
| Group Insurance                | 71,625              | 53,719     | 33,101     | 21       | 62%       | 44,276           | 11,175                 |
| Medicare                       | 4,662               | 3,497      | 3,135      | 0        | 90%       | 3,195            | 60                     |
| Retirement                     | 73,264              | 54,948     | 52,182     | 3        | 95%       | 50,475           | (1,706)                |
| Workers' Compensation          | 746                 | 746        | 932        | (0)      | 125%      | 614              | (318)                  |
| Personnel Services             | 471,805             | 353,103    | 315,736    | 37       | 89%       | 315,600          | (136)                  |
|                                |                     |            |            |          |           |                  |                        |
| Professional Services          | -                   | -          | -          | -        |           | 5,150            | 5,150                  |
| Repairs & Maintenance          | -                   | -          | -          | -        |           | 946              | 946                    |
| Communications                 | 1,842               | 1,382      | 1,383      | (0)      | 100%      | 997              | (386)                  |
| Printing & Binding             | 1,000               | 750        | 121        | 1        | 16%       | 40               | (81)                   |
| Travel                         | 7,400               | 5,550      | 31         | 6        | 1%        | 1,163            | 1,132                  |
| Dues & Fees                    | 5,345               | 4,009      | 2,255      | 2        | 56%       | 3,876            | 1,621                  |
| Education & Training           | 5,200               | 3,900      | 575        | 3        | 15%       | 204              | (371)                  |
| Purchased/ Contracted Services | 20,787              | 15,590     | 4,364      | 11       | 28%       | 12,375           | 8,010                  |
| Supplies                       | 5,200               | 3,900      | 1,825      | 2        | 47%       | 1.802            | (23)                   |
| Food                           | 1,500               | 1,125      | 996        | 0        | 89%       | 380              | (616)                  |
| Books & Periodicals            | 512                 | 384        | 285 ■      | 0        | 74%       | 224              | (61)                   |
| Small Equipment                | 3,000               | 2,250      | 738        | 2        | 33%       | 298              | (440)                  |
| Supplies and Materials         | 10,212              | 7,659      | 3,843      | 4        | 50%       | 2,704            | (1,139)                |
| Contingency                    | 10,000              | 7,500      | 10,000     | (3)      | 133%      | (0)              | 0                      |
| Contingency                    | 10,000              | 7,500      | 10,000     | (3)      | 13376     | (0)              | 0                      |
| Total City Manager             | 512,804             | 383,852    | 333,944    | 50       | 87%       | 330,679          | (3,265)                |