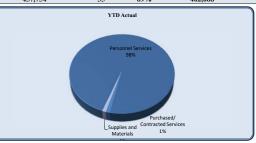

Overall, expenses are tracking below budget for the General Fund.

- Police is favorable in spending for salaries and benefits, but is now fully staffed; repairs and maintenance for vehicles is up and communications is up as hotspots were needed for the new in-car camera system.
- Information Technology is running higher than expenditures from 2018 due to a transfer out to capital
  projects for the Virtual Host Replacement and the Storage Area Network Replacement, but is expected to
  come in under budget for 2019. The Office 365 implementation was postponed until second quarter 2020.