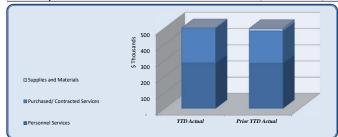

\*Not all expenses have been posted. The City had a delay in information and the financials will be updated prior to the issuance of the City's final report.

| Revenues & Resources                           | Total Annual Budget | YTD Budget | YTD Actual |           |         | Prior YTD Actual | Flux                   |
|------------------------------------------------|---------------------|------------|------------|-----------|---------|------------------|------------------------|
|                                                |                     |            |            | (% of YTD |         |                  |                        |
|                                                |                     |            |            | (\$ '000) | Budget) |                  | (Diff from Prior Year) |
| Taxes                                          | 19,807,830          | 19,807,830 | 20,015,335 | 208       | 101%    | 21,216,540       | (1,201,206)            |
| Licenses & Permits                             | 2,280,000           | 2,280,000  | 2,527,333  | 247       | 111%    | 2,986,286        | (458,953)              |
| Other Charges for Services                     | 546,250             | 546,250    | 517,269    | (29)      | 95%     | 2,945,467        | (12,160)               |
| Fines & Forfeitures                            | 1,200,000           | 1,200,000  | 1,620,846  | 421       | 135%    | 1,400,441        | 220,404                |
| Investment Income                              | 50,000              | 50,000     | 378,820    | 329       | 758%    | 92,496           | 286,324                |
| Contributions & Donations from Private Sources | 12,000              | 12,000     | 18,527     | 7         | 154%    | 13,956           | 4,571                  |
| Miscellaneous Revenue                          | 305,606             | 305,606    | 992,634    | 687       | 325%    | 1,314,851        | (322,216)              |
| Other Financing Sources                        | 1,618,750           | 1,618,750  | 1,701,831  | 83        | 105%    | 1,947,866        | (4,501,356)            |
| Total Revenues & Resources                     | 26,099,336          | 26,099,336 | 27,773,095 | 1,674     | 106%    | 31,917,904       | (5,984,092)            |

| Expenditures               |                     |            |            |           |           |                  |                        |
|----------------------------|---------------------|------------|------------|-----------|-----------|------------------|------------------------|
|                            | Total Annual Budget | YTD Budget | YTD Actual | Varianc   |           | Prior YTD Actual | Flux                   |
|                            |                     |            |            |           | (% of YTD |                  |                        |
|                            |                     |            |            | (\$ '000) | Budget)   |                  | (Diff from Prior Year) |
| City Council               | 300,454             | 300,454    | 265,860    | 35        | 88%       | 235,435          | (30,425)               |
| City Manager               | 512,804             | 512,804    | 457,754    | 55        | 89%       | 462,688          | 4,934                  |
| City Clerk                 | 269,652             | 269,652    | 233,732    | 36        | 87%       | 225,032          | (8,699)                |
| Legal                      | 410,000             | 410,000    | 339,657    | 70        | 83%       | 286,778          | (52,879)               |
| Finance and Administration | 3,095,368           | 3,095,368  | 2,788,371  | 307       | 90%       | 3,060,760        | 272,390                |
| Human Resources            | 409,133             | 409,133    | 289,510    | 120       | 71%       | 273,563          | (15,947)               |
| Information Technology     | 1,462,502           | 1,462,502  | 1,298,011  | 164       | 89%       | 1,114,769        | (183,242)              |
| Marketing                  | 608,032             | 608,032    | 556,087    | 52        | 91%       | 551,146          | (4,941)                |
| Municipal Court            | 678,891             | 678,891    | 499,204    | 180       | 74%       | 495,977          | (3,227)                |
| Police                     | 9,511,756           | 9,511,756  | 8,839,047  | 673       | 93%       | 8,807,039        | (32,008)               |
| E-911                      | -                   | -          | -          | -         |           | -                | -                      |
| Public Works               | 2,752,515           | 2,752,515  | 2,317,289  | 435       | 84%       | 2,546,722        | 229,432                |
| Parks & Recreation         | 2,998,914           | 2,998,914  | 2,547,918  | 451       | 85%       | 9,778,233        | 5,391,031              |
| Community Development      | 2,769,073           | 2,769,073  | 2,496,493  | 273       | 90%       | 2,554,147        | 57,654                 |
| Economic Development       | 303,842             | 303,842    | 274,605    | 29        | 90%       | 287,324          | 12,719                 |
| Contingency                | 16,400              | 16,400     | 14,810     | 2         | 90%       | -                | (14,810)               |
| Total Expenditures         | 26,099,336          | 26,099,336 | 23,218,348 | 2,881     | 89%       | 30,679,614       | 5,621,982              |