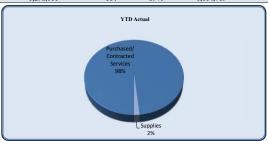

|                        |
| Purchased/ Contracted Services | 1,341,777           | 1,341,777  | 1,165,785     | 176       | 87%     | 1,061,314        | (104,471)              |
| Supplies                       | 7,725               | 7,725      | 19,225        | (12)      | 249%    | 53,455           | 34,229                 |
| Transfers Out                  | 113,000             | 113,000    | 113,000       | -         | 100%    | -                | (113,000)              |
| Total Information Technology   | 1,462,502           | 1,462,502  | 1,298,011     | 164       | 89%     | 1,114,769        | (183,242)              |
|                                |                     |            | $\overline{}$ |           |         |                  |                        |





| Information Technology         |                     |            |            |           |           |                  |                        |
|--------------------------------|---------------------|------------|------------|-----------|-----------|------------------|------------------------|
| injointation icciniotosy       | Total Annual Budget | YTD Budget | YTD Actual | Variance  | 2         | Prior YTD Actual | Flux                   |
|                                |                     |            |            |           | (% of YTD |                  |                        |
|                                |                     |            |            | (\$ '000' | Budget)   |                  | (Diff from Prior Year) |
|                                |