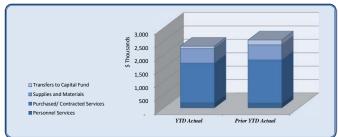

| Expenditures               |                     |            |            |           |           |                  |                        |
|----------------------------|---------------------|------------|------------|-----------|-----------|------------------|------------------------|
|                            | Total Annual Budget | YTD Budget | YTD Actual | Varianc   |           | Prior YTD Actual | Flux                   |
|                            |                     |            |            |           | (% of YTD |                  |                        |
|                            |                     |            |            | (\$ '000) | Budget)   |                  | (Diff from Prior Year) |
| City Council               | 300,454             | 300,454    | 265,860    | 35        | 88%       | 235,435          | (30,425)               |
| City Manager               | 512,804             | 512,804    | 457,754    | 55        | 89%       | 462,688          | 4,934                  |
| City Clerk                 | 269,652             | 269,652    | 233,732    | 36        | 87%       | 225,032          | (8,699)                |
| Legal                      | 410,000             | 410,000    | 339,657    | 70        | 83%       | 286,778          | (52,879)               |
| Finance and Administration | 3,095,368           | 3,095,368  | 2,788,371  | 307       | 90%       | 3,060,760        | 272,390                |
| Human Resources            | 409,133             | 409,133    | 289,510    | 120       | 71%       | 273,563          | (15,947)               |
| Information Technology     | 1,462,502           | 1,462,502  | 1,298,011  | 164       | 89%       | 1,114,769        | (183,242)              |
| Marketing                  | 608,032             | 608,032    | 556,087    | 52        | 91%       | 551,146          | (4,941)                |
| Municipal Court            | 678,891             | 678,891    | 499,204    | 180       | 74%       | 495,977          | (3,227)                |
| Police                     | 9,511,756           | 9,511,756  | 8,839,047  | 673       | 93%       | 8,807,039        | (32,008)               |
| E-911                      | -                   | -          | -          | -         |           | -                | -                      |
| Public Works               | 2,752,515           | 2,752,515  | 2,317,289  | 435       | 84%       | 2,546,722        | 229,432                |
| Parks & Recreation         | 2,998,914           | 2,998,914  | 2,547,918  | 451       | 85%       | 9,778,233        | 5,391,031              |
| Community Development      | 2,769,073           | 2,769,073  | 2,496,493  | 273       | 90%       | 2,554,147        | 57,654                 |
| Economic Development       | 303,842             | 303,842    | 274,605    | 29        | 90%       | 287,324          | 12,719                 |
| Contingency                | 16,400              | 16,400     | 14,810     | 2         | 90%       | -                | (14,810)               |
| Total Expenditures         | 26,099,336          | 26,099,336 | 23,218,348 | 2,881     | 89%       | 30,679,614       | 5,621,982              |