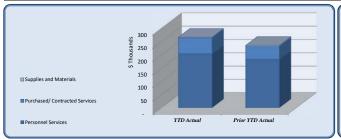

Overall, expenses are tracking below budget for the General Fund.

- Police is favorable in spending for salaries and benefits, but is now fully staffed; repairs and maintenance for vehicles is up and communications is up as hotspots were needed for the new in-car camera system.
- Information Technology is running higher than expenditures from 2018 due to a transfer out to capital
  projects for the Virtual Host Replacement and the Storage Area Network Replacement, but is expected to
  come in under budget for 2019. The Office 365 implementation was postponed until second quarter 2020.