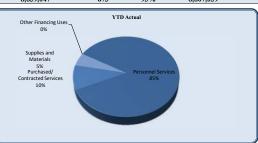

Overall, expenses are tracking below budget for the General Fund.

- Police is favorable in spending for salaries and benefits, but is now fully staffed; repairs and maintenance for vehicles is up and communications is up as hotspots were needed for the new in-car camera system.
- Information Technology is running higher than expenditures from 2018 due to a transfer out to capital
  projects for the Virtual Host Replacement and the Storage Area Network Replacement, but is expected to
  come in under budget for 2019. The Office 365 implementation was postponed until second quarter 2020.