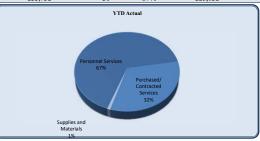

Overall, expenses are tracking below budget for the General Fund.

- Police is favorable in spending for salaries and benefits, but is now fully staffed; repairs and maintenance for vehicles is up and communications is up as hotspots were needed for the new in-car camera system.
- Information Technology is running higher than expenditures from 2018 due to a transfer out to capital
  projects for the Virtual Host Replacement and the Storage Area Network Replacement, but is expected to
  come in under budget for 2019. The Office 365 implementation was postponed until second quarter 2020.