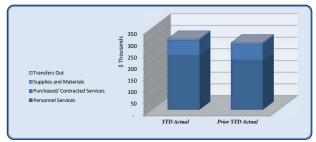

ices             | 233,562             | 233,562    | 219,683    | 14        | 94%                  | 213,971          | (5,712)                 |
| Purchased/ Contracted Services | 65,250              | 65,250     | 48,647     | 17        | 75%                  | 68,448           | 19,800                  |
| Supplies and Materials         | 1,200               | 1,200      | 2,445      | (1)       | 204%                 | 4,905            | 2,460                   |
| Transfers Out                  | 3,830               | 3,830      | 3,830      | -         | 100%                 | -                | (3,830)                 |
| Total Economic Development     | 303,842             | 303,842    | 274,605    | 29        | 90%                  | 287,324          | 12,719                  |





| Economic Development           |                     |            |            |           |           |                  |                        |
|--------------------------------|---------------------|------------|------------|-----------|-----------|------------------|------------------------|
| <u>*</u>                       | Total Annual Budget | YTD Budget | YTD Actual | Variano   | :e        | Prior YTD Actual | Flux                   |
|                                |                     |            |            |           | (% of YTD |                  |                        |
|                                |                     |            |            | (\$ '000) | Budget)   |                  | (Diff from Prior Year) |
|                                |