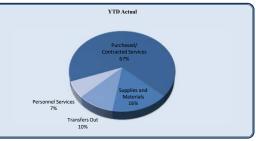

|                        |
| Personnel Services             | 168,444             | 168,444    | 168,341    | 0         | 100%      | 156,784          | (11,557)               |
| Purchased/ Contracted Services | 1,797,092           | 1,797,092  | 1,715,605  | 81        | 95%       | 1,634,667        | (80,937)               |
| Supplies and Materials         | 559,778             | 559,778    | 405,373    | 154       | 72%       | 397,498          | (7,875)                |
| Transfers Out                  | 473,600             | 473,600    | 258,600    | 215       | 55%       | 5,750,000        | 5,491,400              |
| Total Parks and Recreation     | 2,998,914           | 2,998,914  | 2,547,918  | 451       | 85%       | 7,938,949        | 5,391,031              |





| Parks and Recreation           |                     |             |            |           |           |                                         |                        |
|--------------------------------|---------------------|-------------|------------|-----------|-----------|-----------------------------------------|------------------------|
|                                | Total Annual Budget | YTD Budget  | YTD Actual | Variance  |           | Prior YTD Actual                        | Flux                   |
|                                |                     |             |            |           | (% of YTD |                                         |                        |
|                                |                     |             |            | (\$ '000' | Bu