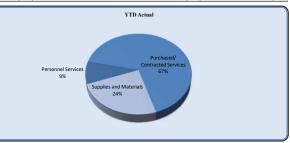

| Expenditures               |                     |            |            |           |           |                  |                        |
|----------------------------|---------------------|------------|------------|-----------|-----------|------------------|------------------------|
|                            | Total Annual Budget | YTD Budget | YTD Actual | Varianc   |           | Prior YTD Actual | Flux                   |
|                            |                     |            |            |           | (% of YTD |                  |                        |
|                            |                     |            |            | (\$ '000) | Budget)   |                  | (Diff from Prior Year) |
| City Council               | 300,454             | 300,454    | 265,860    | 35        | 88%       | 235,435          | (30,425)               |
| City Manager               | 512,804             | 512,804    | 457,754    | 55        | 89%       | 462,688          | 4,934                  |
| City Clerk                 | 269,652             | 269,652    | 233,732    | 36        | 87%       | 225,032          | (8,699)                |
| Legal                      | 410,000             | 410,000    | 339,657    | 70        | 83%       | 286,778          | (52,879)               |
| Finance and Administration | 3,095,368           | 3,095,368  | 2,788,371  | 307       | 90%       | 3,060,760        | 272,390                |
| Human Resources            | 409,133             | 409,133    | 289,510    | 120       | 71%       | 273,563          | (15,947)               |
| Information Technology     | 1,462,502           | 1,462,502  | 1,298,011  | 164       | 89%       | 1,114,769        | (183,242)              |
| Marketing                  | 608,032             | 608,032    | 556,087    | 52        | 91%       | 551,146          | (4,941)                |
| Municipal Court            | 678,891             | 678,891    | 499,204    | 180       | 74%       | 495,977          | (3,227)                |
| Police                     | 9,511,756           | 9,511,756  | 8,839,047  | 673       | 93%       | 8,807,039        | (32,008)               |
| E-911                      | -                   | -          | -          | -         |           | -                | -                      |
| Public Works               | 2,752,515           | 2,752,515  | 2,317,289  | 435       | 84%       | 2,546,722        | 229,432                |
| Parks & Recreation         | 2,998,914           | 2,998,914  | 2,547,918  | 451       | 85%       | 9,778,233        | 5,391,031              |
| Community Development      | 2,769,073           | 2,769,073  | 2,496,493  | 273       | 90%       | 2,554,147        | 57,654                 |
| Economic Development       | 303,842             | 303,842    | 274,605    | 29        | 90%       | 287,324          | 12,719                 |
| Contingency                | 16,400              | 16,400     | 14,810     | 2         | 90%       | -                | (14,810)               |
| Total Expenditures         | 26,099,336          | 26,099,336 | 23,218,348 | 2,881     | 89%       | 30,679,614       | 5,621,982              |