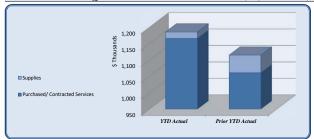

|                        |
| Purchased/ Contracted Services | 1,341,777           | 1,341,777  | 1,165,785     | 176       | 87%     | 1,061,314        | (104,471)              |
| Supplies                       | 7,725               | 7,725      | 19,225        | (12)      | 249%    | 53,455           | 34,229                 |
| Transfers Out                  | 113,000             | 113,000    | 113,000       | -         | 100%    | -                | (113,000)              |
| Total Information Technology   | 1,462,502           | 1,462,502  | 1,298,011     | 164       | 89%     | 1,114,769        | (183,242)              |
|                                |                     |            | $\overline{}$ |           |         |                  |                        |





| Information Technology         |                     |            |            |           |           |                  |                        |
|--------------------------------|---------------------|------------|------------|-----------|-----------|------------------|------------------------|
| injointation icciniotosy       | Total Annual Budget | YTD Budget | YTD Actual | Variance  | 2         | Prior YTD Actual | Flux                   |
|                                |                     |            |            |           | (% of YTD |                  |                        |
|                                |                     |            |            | (\$ '000' | Budget)   |                  | (Diff from Prior Year) |
|                                |