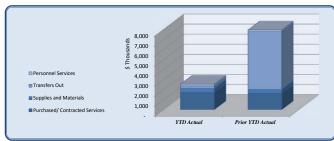

| Expenditures               |                     |            |            |           |           |                  |                        |
|----------------------------|---------------------|------------|------------|-----------|-----------|------------------|------------------------|
|                            | Total Annual Budget | YTD Budget | YTD Actual | Varianc   |           | Prior YTD Actual | Flux                   |
|                            |                     |            |            |           | (% of YTD |                  |                        |
|                            |                     |            |            | (\$ '000) | Budget)   |                  | (Diff from Prior Year) |
| City Council               | 300,454             | 300,454    | 265,860    | 35        | 88%       | 235,435          | (30,425)               |
| City Manager               | 512,804             | 512,804    | 457,754    | 55        | 89%       | 462,688          | 4,934                  |
| City Clerk                 | 269,652             | 269,652    | 233,732    | 36        | 87%       | 225,032          | (8,699)                |
| Legal                      | 410,000             | 410,000    | 339,657    | 70        | 83%       | 286,778          | (52,879)               |
| Finance and Administration | 3,095,368           | 3,095,368  | 2,788,371  | 307       | 90%       | 3,060,760        | 272,390                |
| Human Resources            | 409,133             | 409,133    | 289,510    | 120       | 71%       | 273,563          | (15,947)               |
| Information Technology     | 1,462,502           | 1,462,502  | 1,298,011  | 164       | 89%       | 1,114,769        | (183,242)              |
| Marketing                  | 608,032             | 608,032    | 556,087    | 52        | 91%       | 551,146          | (4,941)                |
| Municipal Court            | 678,891             | 678,891    | 499,204    | 180       | 74%       | 495,977          | (3,227)                |
| Police                     | 9,511,756           | 9,511,756  | 8,839,047  | 673       | 93%       | 8,807,039        | (32,008)               |
| E-911                      | -                   | -          | -          | -         |           | -                | -                      |
| Public Works               | 2,752,515           | 2,752,515  | 2,317,289  | 435       | 84%       | 2,546,722        | 229,432                |
| Parks & Recreation         | 2,998,914           | 2,998,914  | 2,547,918  | 451       | 85%       | 9,778,233        | 5,391,031              |
| Community Development      | 2,769,073           | 2,769,073  | 2,496,493  | 273       | 90%       | 2,554,147        | 57,654                 |
| Economic Development       | 303,842             | 303,842    | 274,605    | 29        | 90%       | 287,324          | 12,719                 |
| Contingency                | 16,400              | 16,400     | 14,810     | 2         | 90%       | -                | (14,810)               |
| Total Expenditures         | 26,099,336          | 26,099,336 | 23,218,348 | 2,881     | 89%       | 30,679,614       | 5,621,982              |