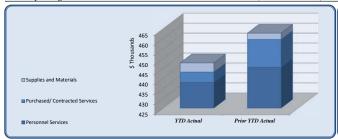

\*Not all expenses have been posted. The City had a delay in information and the financials will be updated prior to the issuance of the City's final report.

| Revenues & Resources                           | Total Annual Budget | YTD Budget | YTD Actual |           |         | Prior YTD Actual | Flux                   |
|------------------------------------------------|---------------------|------------|------------|-----------|---------|------------------|------------------------|
|                                                |                     |            |            | (% of YTD |         |                  |                        |
|                                                |                     |            |            | (\$ '000) | Budget) |                  | (Diff from Prior Year) |
| Taxes                                          | 19,807,830          | 19,807,830 | 20,015,335 | 208       | 101%    | 21,216,540       | (1,201,206)            |
| Licenses & Permits                             | 2,280,000           | 2,280,000  | 2,527,333  | 247       | 111%    | 2,986,286        | (458,953)              |
| Other Charges for Services                     | 546,250             | 546,250    | 517,269    | (29)      | 95%     | 2,945,467        | (12,160)               |
| Fines & Forfeitures                            | 1,200,000           | 1,200,000  | 1,620,846  | 421       | 135%    | 1,400,441        | 220,404                |
| Investment Income                              | 50,000              | 50,000     | 378,820    | 329       | 758%    | 92,496           | 286,324                |
| Contributions & Donations from Private Sources | 12,000              | 12,000     | 18,527     | 7         | 154%    | 13,956           | 4,571                  |
| Miscellaneous Revenue                          | 305,606             | 305,606    | 992,634    | 687       | 325%    | 1,314,851        | (322,216)              |
| Other Financing Sources                        | 1,618,750           | 1,618,750  | 1,701,831  | 83        | 105%    | 1,947,866        | (4,501,356)            |
| Total Revenues & Resources                     | 26,099,336          | 26,099,336 | 27,773,095 | 1,674     | 106%    | 31,917,904       | (5,984,092)            |

| Expenditures               |                     |            |            |           |           |                  |                        |
|----------------------------|---------------------|------------|------------|-----------|-----------|------------------|------------------------|
|                            | Total Annual Budget | YTD Budget | YTD Actual | Varianc   |           | Prior YTD Actual | Flux                   |
|                            |                     |            |            |           | (% of YTD |                  |                        |
|                            |                     |            |            | (\$ '000) | Budget)   |                  | (Diff from Prior Year) |
| City Council               | 300,454             | 300,454    | 265,860    | 35        | 88%       | 235,435          | (30,425)               |
| City Manager               | 512,804             | 512,804    | 457,754    | 55        | 89%       | 462,688          | 4,934                  |
| City Clerk                 | 269,652             | 269,652    | 233,732    | 36        | 87%       | 225,032          | (8,699)                |
| Legal                      | 410,000             | 410,000    | 339,657    | 70        | 83%       | 286,778          | (52,879)               |
| Finance and Administration | 3,095,368           | 3,095,368  | 2,788,371  | 307       | 90%       | 3,060,760        | 272,390                |
| Human Resources            | 409,133             | 409,133    | 289,510    | 120       | 71%       | 273,563          | (15,947)               |
| Information Technology     | 1,462,502           | 1,462,502  | 1,298,011  | 164       | 89%       | 1,114,769        | (183,242)              |
| Marketing                  | 608,032             | 608,032    | 556,087    | 52        | 91%       | 551,146          | (4,941)                |
| Municipal Court            | 678,891             | 678,891    | 499,204    | 180       | 74%       | 495,977          | (3,227)                |
| Police                     | 9,511,756           | 9,511,756  | 8,839,047  | 673       | 93%       | 8,807,039        | (32,008)               |
| E-911                      | -                   | -          | -          | -         |           | -                | -                      |
| Public Works               | 2,752,515           | 2,752,515  | 2,317,289  | 435       | 84%       | 2,546,722        | 229,432                |
| Parks & Recreation         | 2,998,914           | 2,998,914  | 2,547,918  | 451       | 85%       | 9,778,233        | 5,391,031              |
| Community Development      | 2,769,073           | 2,769,073  | 2,496,493  | 273       | 90%       | 2,554,147        | 57,654                 |
| Economic Development       | 303,842             | 303,842    | 274,605    | 29        | 90%       | 287,324          | 12,719                 |
| Contingency                | 16,400              | 16,400     | 14,810     | 2         | 90%       | -                | (14,810)               |
| Total Expenditures         | 26,099,336          | 26,099,336 | 23,218,348 | 2,881     | 89%       | 30,679,614       | 5,621,982              |