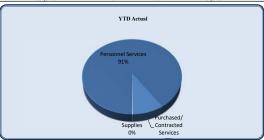

---------------|
|                                |                     |            |            | (\$ '000) | Budget)        |                  | (Diff from Prior Year) |
| Personnel Services             | 277,233             | 277,233    | 261,965    | 15        | 94%            | 221,637          | (40,328)               |
| Purchased/ Contracted Services | 127,950             | 127,950    | 26,806     | 101       | 21%            | 45,724           | 18,918                 |
| Supplies                       | 3,950               | 3,950      | 739        | 3         | 19%            | 6,202            | 5,463                  |
| Human Resources                | 409,133             | 409,133    | 289,510    | 120       | 71%            | 273,563          | (15,947)               |





| Human Resources                |                     |            |            |           |           |                  |                        |
|--------------------------------|---------------------|------------|------------|-----------|-----------|------------------|------------------------|
|                                | Total Annual Budget | YTD Budget | YTD Actual | Variano   | e         | Prior YTD Actual | Flux                   |
|                                |                     |            |            |           | (% of YTD |                  |                        |
|                                |                     |            |            | (\$ '000' | Budget)   |                  | (Diff from Prior Year) |
| Regular Salaries               | 168,626