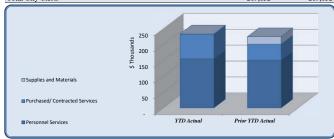

\*Not all expenses have been posted. The City had a delay in information and the financials will be updated prior to the issuance of the City's final report.

| Revenues & Resources                           | Total Annual Budget | YTD Budget | YTD Actual |           |         | Prior YTD Actual | Flux                   |
|------------------------------------------------|---------------------|------------|------------|-----------|---------|------------------|------------------------|
|                                                |                     |            |            | (% of YTD |         |                  |                        |
|                                                |                     |            |            | (\$ '000) | Budget) |                  | (Diff from Prior Year) |
| Taxes                                          | 19,807,830          | 19,807,830 | 20,015,335 | 208       | 101%    | 21,216,540       | (1,201,206)            |
| Licenses & Permits                             | 2,280,000           | 2,280,000  | 2,527,333  | 247       | 111%    | 2,986,286        | (458,953)              |
| Other Charges for Services                     | 546,250             | 546,250    | 517,269    | (29)      | 95%     | 2,945,467        | (12,160)               |
| Fines & Forfeitures                            | 1,200,000           | 1,200,000  | 1,620,846  | 421       | 135%    | 1,400,441        | 220,404                |
| Investment Income                              | 50,000              | 50,000     | 378,820    | 329       | 758%    | 92,496           | 286,324                |
| Contributions & Donations from Private Sources | 12,000              | 12,000     | 18,527     | 7         | 154%    | 13,956           | 4,571                  |
| Miscellaneous Revenue                          | 305,606             | 305,606    | 992,634    | 687       | 325%    | 1,314,851        | (322,216)              |
| Other Financing Sources                        | 1,618,750           | 1,618,750  | 1,701,831  | 83        | 105%    | 1,947,866        | (4,501,356)            |
| Total Revenues & Resources                     | 26,099,336          | 26,099,336 | 27,773,095 | 1,674     | 106%    | 31,917,904       | (5,984,092)            |

| Expenditures               |                     |            |            |           |           |                  |                        |
|----------------------------|---------------------|------------|------------|-----------|-----------|------------------|------------------------|
|                            | Total Annual Budget | YTD Budget | YTD Actual | Varianc   |           | Prior YTD Actual | Flux                   |
|                            |                     |            |            |           | (% of YTD |                  |                        |
|                            |                     |            |            | (\$ '000) | Budget)   |                  | (Diff from Prior Year) |
| City Council               | 300,454             | 300,454    | 265,860    | 35        | 88%       | 235,435          | (30,425)               |
| City Manager               | 512,804             | 512,804    | 457,754    | 55        | 89%       | 462,688          | 4,934                  |
| City Clerk                 | 269,652             | 269,652    | 233,732    | 36        | 87%       | 225,032          | (8,699)                |
| Legal                      | 410,000             | 410,000    | 339,657    | 70        | 83%       | 286,778          | (52,879)               |
| Finance and Administration | 3,095,368           | 3,095,368  | 2,788,371  | 307       | 90%       | 3,060,760        | 272,390                |
| Human Resources            | 409,133             | 409,133    | 289,510    | 120       | 71%       | 273,563          | (15,947)               |
| Information Technology     | 1,462,502           | 1,462,502  | 1,298,011  | 164       | 89%       | 1,114,769        | (183,242)              |
| Marketing                  | 608,032             | 608,032    | 556,087    | 52        | 91%       | 551,146          | (4,941)                |
| Municipal Court            | 678,891             | 678,891    | 499,204    | 180       | 74%       | 495,977          | (3,227)                |
| Police                     | 9,511,756           | 9,511,756  | 8,839,047  | 673       | 93%       | 8,807,039        | (32,008)               |
| E-911                      | -                   | -          | -          | -         |           | -                | -                      |
| Public Works               | 2,752,515           | 2,752,515  | 2,317,289  | 435       | 84%       | 2,546,722        | 229,432                |
| Parks & Recreation         | 2,998,914           | 2,998,914  | 2,547,918  | 451       | 85%       | 9,778,233        | 5,391,031              |
| Community Development      | 2,769,073           | 2,769,073  | 2,496,493  | 273       | 90%       | 2,554,147        | 57,654                 |
| Economic Development       | 303,842             | 303,842    | 274,605    | 29        | 90%       | 287,324          | 12,719                 |
| Contingency                | 16,400              | 16,400     | 14,810     | 2         | 90%       | -                | (14,810)               |
| Total Expenditures         | 26,099,336          | 26,099,336 | 23,218,348 | 2,881     | 89%       | 30,679,614       | 5,621,982              |