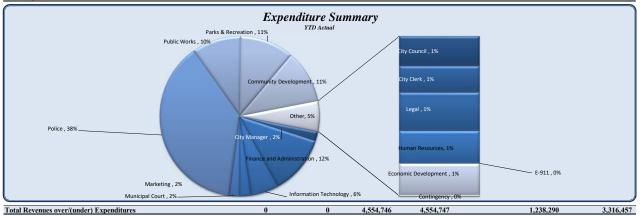

Overall, expenses are tracking below budget for the General Fund.

- Police is favorable in spending for salaries and benefits, but is now fully staffed; repairs and maintenance for vehicles is up and communications is up as hotspots were needed for the new in-car camera system.
- Information Technology is running higher than expenditures from 2018 due to a transfer out to capital
  projects for the Virtual Host Replacement and the Storage Area Network Replacement, but is expected to
  come in under budget for 2019. The Office 365 implementation was postponed until second quarter 2020.

| Expenditures               |                     |            |            |           |           |                  |                        |
|----------------------------|---------------------|------------|------------|-----------|-----------|------------------|------------------------|
|                            | Total Annual Budget | YTD Budget | YTD Actual | Varianc   |           | Prior YTD Actual | Flux                   |
|                            |                     |            |            |           | (% of YTD |                  |                        |
|                            |                     |            |            | (\$ '000) | Budget)   |                  | (Diff from Prior Year) |
| City Council               | 300,454             | 300,454    | 265,860    | 35        | 88%       | 235,435          | (30,425)               |
| City Manager               | 512,804             | 512,804    | 457,754    | 55        | 89%       | 462,688          | 4,934                  |
| City Clerk                 | 269,652             | 269,652    | 233,732    | 36        | 87%       | 225,032          | (8,699)                |
| Legal                      | 410,000             | 410,000    | 339,657    | 70        | 83%       | 286,778          | (52,879)               |
| Finance and Administration | 3,095,368           | 3,095,368  | 2,788,371  | 307       | 90%       | 3,060,760        | 272,390                |
| Human Resources            | 409,133             | 409,133    | 289,510    | 120       | 71%       | 273,563          | (15,947)               |
| Information Technology     | 1,462,502           | 1,462,502  | 1,298,011  | 164       | 89%       | 1,114,769        | (183,242)              |
| Marketing                  | 608,032             | 608,032    | 556,087    | 52        | 91%       | 551,146          | (4,941)                |
| Municipal Court            | 678,891             | 678,891    | 499,204    | 180       | 74%       | 495,977          | (3,227)                |
| Police                     | 9,511,756           | 9,511,756  | 8,839,047  | 673       | 93%       | 8,807,039        | (32,008)               |
| E-911                      | -                   | -          | -          | -         |           | -                | -                      |
| Public Works               | 2,752,515           | 2,752,515  | 2,317,289  | 435       | 84%       | 2,546,722        | 229,432                |
| Parks & Recreation         | 2,998,914           | 2,998,914  | 2,547,918  | 451       | 85%       | 9,778,233        | 5,391,031              |
| Community Development      | 2,769,073           | 2,769,073  | 2,496,493  | 273       | 90%       | 2,554,147        | 57,654                 |
| Economic Development       | 303,842             | 303,842    | 274,605    | 29        | 90%       | 287,324          | 12,719                 |
| Contingency                | 16,400              | 16,400     | 14,810     | 2         | 90%       | -                | (14,810)               |
| Total Expenditures         | 26,099,336          | 26,099,336 | 23,218,348 | 2,881     | 89%       | 30,679,614       | 5,621,982              |