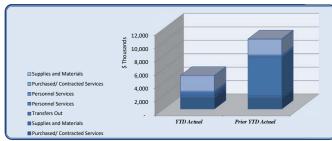

|                     |            |            | (\$ '000) | (% of YTD<br>Budget) |                  | (Diff from Prior Year) |
| Personnel Services             | 182,473             | 182,473    | 172,443    | 10        | 95%                  | 172,546          | 103                    |
| Purchased/ Contracted Services | 2,565,100           | 2,565,100  | 2,317,464  | 248       | 90%                  | 2,346,792        | 29,328                 |
| Supplies and Materials         | 21,500              | 21,500     | 6,586      | 15        | 31%                  | 34,809           | 28,223                 |
| Total Community Development    | 2,769,073           | 2,769,073  | 2,496,493  | 273       | 90%                  | 2,554,147        | 57,654                 |





| Community Development          |                     |            |            |           |           |                  |                        |
|--------------------------------|---------------------|------------|------------|-----------|-----------|------------------|------------------------|
| Community Development          | Total Annual Budget | YTD Budget | YTD Actual | Variano   | :e        | Prior YTD Actual | Flux                   |
|                                |                     |            |            |           | (0/ CA/TD |                  |                        |
|                                |                     |            |            | (\$ '000) | (% of YTD |                  | (Diff from Prior Year) |
|                                |