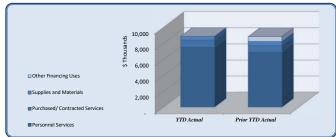

\*Not all expenses have been posted. The City had a delay in information and the financials will be updated prior to the issuance of the City's final report.

| Revenues & Resources                           | Total Annual Budget | YTD Budget | YTD Actual |           |         | Prior YTD Actual | Flux                   |
|------------------------------------------------|---------------------|------------|------------|-----------|---------|------------------|------------------------|
|                                                |                     |            |            | (% of YTD |         |                  |                        |
|                                                |                     |            |            | (\$ '000) | Budget) |                  | (Diff from Prior Year) |
| Taxes                                          | 19,807,830          | 19,807,830 | 20,015,335 | 208       | 101%    | 21,216,540       | (1,201,206)            |
| Licenses & Permits                             | 2,280,000           | 2,280,000  | 2,527,333  | 247       | 111%    | 2,986,286        | (458,953)              |
| Other Charges for Services                     | 546,250             | 546,250    | 517,269    | (29)      | 95%     | 2,945,467        | (12,160)               |
| Fines & Forfeitures                            | 1,200,000           | 1,200,000  | 1,620,846  | 421       | 135%    | 1,400,441        | 220,404                |
| Investment Income                              | 50,000              | 50,000     | 378,820    | 329       | 758%    | 92,496           | 286,324                |
| Contributions & Donations from Private Sources | 12,000              | 12,000     | 18,527     | 7         | 154%    | 13,956           | 4,571                  |
| Miscellaneous Revenue                          | 305,606             | 305,606    | 992,634    | 687       | 325%    | 1,314,851        | (322,216)              |
| Other Financing Sources                        | 1,618,750           | 1,618,750  | 1,701,831  | 83        | 105%    | 1,947,866        | (4,501,356)            |
| Total Revenues & Resources                     | 26,099,336          | 26,099,336 | 27,773,095 | 1,674     | 106%    | 31,917,904       | (5,984,092)            |

| Expenditures               |                     |            |            |           |           |                  |                        |
|----------------------------|---------------------|------------|------------|-----------|-----------|------------------|------------------------|
|                            | Total Annual Budget | YTD Budget | YTD Actual | Varianc   |           | Prior YTD Actual | Flux                   |
|                            |                     |            |            |           | (% of YTD |                  |                        |
|                            |                     |            |            | (\$ '000) | Budget)   |                  | (Diff from Prior Year) |
| City Council               | 300,454             | 300,454    | 265,860    | 35        | 88%       | 235,435          | (30,425)               |
| City Manager               | 512,804             | 512,804    | 457,754    | 55        | 89%       | 462,688          | 4,934                  |
| City Clerk                 | 269,652             | 269,652    | 233,732    | 36        | 87%       | 225,032          | (8,699)                |
| Legal                      | 410,000             | 410,000    | 339,657    | 70        | 83%       | 286,778          | (52,879)               |
| Finance and Administration | 3,095,368           | 3,095,368  | 2,788,371  | 307       | 90%       | 3,060,760        | 272,390                |
| Human Resources            | 409,133             | 409,133    | 289,510    | 120       | 71%       | 273,563          | (15,947)               |
| Information Technology     | 1,462,502           | 1,462,502  | 1,298,011  | 164       | 89%       | 1,114,769        | (183,242)              |
| Marketing                  | 608,032             | 608,032    | 556,087    | 52        | 91%       | 551,146          | (4,941)                |
| Municipal Court            | 678,891             | 678,891    | 499,204    | 180       | 74%       | 495,977          | (3,227)                |
| Police                     | 9,511,756           | 9,511,756  | 8,839,047  | 673       | 93%       | 8,807,039        | (32,008)               |
| E-911                      | -                   | -          | -          | -         |           | -                | -                      |
| Public Works               | 2,752,515           | 2,752,515  | 2,317,289  | 435       | 84%       | 2,546,722        | 229,432                |
| Parks & Recreation         | 2,998,914           | 2,998,914  | 2,547,918  | 451       | 85%       | 9,778,233        | 5,391,031              |
| Community Development      | 2,769,073           | 2,769,073  | 2,496,493  | 273       | 90%       | 2,554,147        | 57,654                 |
| Economic Development       | 303,842             | 303,842    | 274,605    | 29        | 90%       | 287,324          | 12,719                 |
| Contingency                | 16,400              | 16,400     | 14,810     | 2         | 90%       | -                | (14,810)               |
| Total Expenditures         | 26,099,336          | 26,099,336 | 23,218,348 | 2,881     | 89%       | 30,679,614       | 5,621,982              |