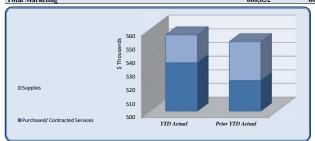

|                        |
|                                |                     |            |            | (\$ '000) | Budget)   |                  | (Diff from Prior Year) |
|                                |                     |            |            |           |           |                  | <u>.</u>               |
| Purchased/ Contracted Services | 581,032             | 581,032    | 535,847    | 45        | 92%       | 522,760          | (13,087)               |
| Supplies                       | 27,000              | 27,000     | 20,240     | 7         | 75%       | 28,386           | 8,146                  |
| Total Marketing                | 608,032             | 608,032    | 556,087    | 52        | 91%       | 551,146          | (4,941)                |





| Marketing                      | Total Annual Budget | YTD Budget | YTD Actual     | Variance  | ,         | Prior YTD Actual | Flux                   |
|--------------------------------|---------------------|------------|----------------|-----------|-----------|------------------|------------------------|
|                                | Total Timum Duuget  | 11D Duaget | 2 1 15 / Actum |           | (% of YTD | 1101 110 110     | 2 444.4                |
|                                |                     |            |                | (\$ '000) | Budget)   |                  | (Diff from Prior Year) |
|                                |                     |            |                |           |           |                  |                        |
| Official/Admin Serv