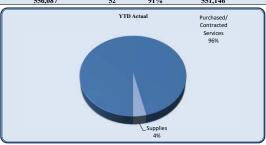

| Expenditures               |                     |            |            |           |           |                  |                        |
|----------------------------|---------------------|------------|------------|-----------|-----------|------------------|------------------------|
|                            | Total Annual Budget | YTD Budget | YTD Actual | Varianc   |           | Prior YTD Actual | Flux                   |
|                            |                     |            |            |           | (% of YTD |                  |                        |
|                            |                     |            |            | (\$ '000) | Budget)   |                  | (Diff from Prior Year) |
| City Council               | 300,454             | 300,454    | 265,860    | 35        | 88%       | 235,435          | (30,425)               |
| City Manager               | 512,804             | 512,804    | 457,754    | 55        | 89%       | 462,688          | 4,934                  |
| City Clerk                 | 269,652             | 269,652    | 233,732    | 36        | 87%       | 225,032          | (8,699)                |
| Legal                      | 410,000             | 410,000    | 339,657    | 70        | 83%       | 286,778          | (52,879)               |
| Finance and Administration | 3,095,368           | 3,095,368  | 2,788,371  | 307       | 90%       | 3,060,760        | 272,390                |
| Human Resources            | 409,133             | 409,133    | 289,510    | 120       | 71%       | 273,563          | (15,947)               |
| Information Technology     | 1,462,502           | 1,462,502  | 1,298,011  | 164       | 89%       | 1,114,769        | (183,242)              |
| Marketing                  | 608,032             | 608,032    | 556,087    | 52        | 91%       | 551,146          | (4,941)                |
| Municipal Court            | 678,891             | 678,891    | 499,204    | 180       | 74%       | 495,977          | (3,227)                |
| Police                     | 9,511,756           | 9,511,756  | 8,839,047  | 673       | 93%       | 8,807,039        | (32,008)               |
| E-911                      | -                   | -          | -          | -         |           | -                | -                      |
| Public Works               | 2,752,515           | 2,752,515  | 2,317,289  | 435       | 84%       | 2,546,722        | 229,432                |
| Parks & Recreation         | 2,998,914           | 2,998,914  | 2,547,918  | 451       | 85%       | 9,778,233        | 5,391,031              |
| Community Development      | 2,769,073           | 2,769,073  | 2,496,493  | 273       | 90%       | 2,554,147        | 57,654                 |
| Economic Development       | 303,842             | 303,842    | 274,605    | 29        | 90%       | 287,324          | 12,719                 |
| Contingency                | 16,400              | 16,400     | 14,810     | 2         | 90%       | -                | (14,810)               |
| Total Expenditures         | 26,099,336          | 26,099,336 | 23,218,348 | 2,881     | 89%       | 30,679,614       | 5,621,982              |