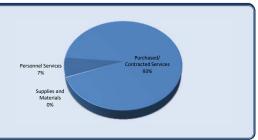

|                     |            |            | (\$ '000) | (% of YTD<br>Budget) |                  | (Diff from Prior Year) |
| Personnel Services             | 182,473             | 182,473    | 172,443    | 10        | 95%                  | 172,546          | 103                    |
| Purchased/ Contracted Services | 2,565,100           | 2,565,100  | 2,317,464  | 248       | 90%                  | 2,346,792        | 29,328                 |
| Supplies and Materials         | 21,500              | 21,500     | 6,586      | 15        | 31%                  | 34,809           | 28,223                 |
| Total Community Development    | 2,769,073           | 2,769,073  | 2,496,493  | 273       | 90%                  | 2,554,147        | 57,654                 |





| Community Development          |                     |            |            |           |           |                  |                        |
|--------------------------------|---------------------|------------|------------|-----------|-----------|------------------|------------------------|
| Community Development          | Total Annual Budget | YTD Budget | YTD Actual | Variano   | :e        | Prior YTD Actual | Flux                   |
|                                |                     |            |            |           | (0/ CA/TD |                  |                        |
|                                |                     |            |            | (\$ '000) | (% of YTD |                  | (Diff from Prior Year) |
|                                |