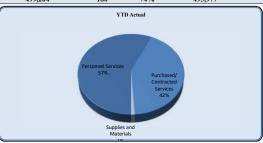

| Expenditures               |                     |            |            |           |           |                  |                        |
|----------------------------|---------------------|------------|------------|-----------|-----------|------------------|------------------------|
|                            | Total Annual Budget | YTD Budget | YTD Actual | Varianc   |           | Prior YTD Actual | Flux                   |
|                            |                     |            |            |           | (% of YTD |                  |                        |
|                            |                     |            |            | (\$ '000) | Budget)   |                  | (Diff from Prior Year) |
| City Council               | 300,454             | 300,454    | 265,860    | 35        | 88%       | 235,435          | (30,425)               |
| City Manager               | 512,804             | 512,804    | 457,754    | 55        | 89%       | 462,688          | 4,934                  |
| City Clerk                 | 269,652             | 269,652    | 233,732    | 36        | 87%       | 225,032          | (8,699)                |
| Legal                      | 410,000             | 410,000    | 339,657    | 70        | 83%       | 286,778          | (52,879)               |
| Finance and Administration | 3,095,368           | 3,095,368  | 2,788,371  | 307       | 90%       | 3,060,760        | 272,390                |
| Human Resources            | 409,133             | 409,133    | 289,510    | 120       | 71%       | 273,563          | (15,947)               |
| Information Technology     | 1,462,502           | 1,462,502  | 1,298,011  | 164       | 89%       | 1,114,769        | (183,242)              |
| Marketing                  | 608,032             | 608,032    | 556,087    | 52        | 91%       | 551,146          | (4,941)                |
| Municipal Court            | 678,891             | 678,891    | 499,204    | 180       | 74%       | 495,977          | (3,227)                |
| Police                     | 9,511,756           | 9,511,756  | 8,839,047  | 673       | 93%       | 8,807,039        | (32,008)               |
| E-911                      | -                   | -          | -          | -         |           | -                | -                      |
| Public Works               | 2,752,515           | 2,752,515  | 2,317,289  | 435       | 84%       | 2,546,722        | 229,432                |
| Parks & Recreation         | 2,998,914           | 2,998,914  | 2,547,918  | 451       | 85%       | 9,778,233        | 5,391,031              |
| Community Development      | 2,769,073           | 2,769,073  | 2,496,493  | 273       | 90%       | 2,554,147        | 57,654                 |
| Economic Development       | 303,842             | 303,842    | 274,605    | 29        | 90%       | 287,324          | 12,719                 |
| Contingency                | 16,400              | 16,400     | 14,810     | 2         | 90%       | -                | (14,810)               |
| Total Expenditures         | 26,099,336          | 26,099,336 | 23,218,348 | 2,881     | 89%       | 30,679,614       | 5,621,982              |