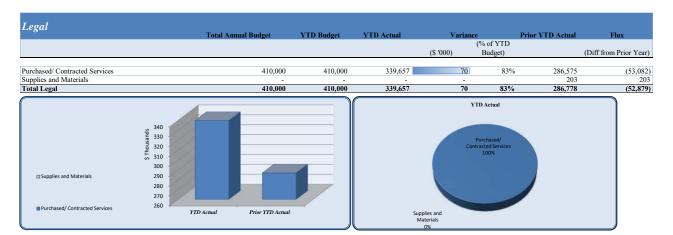

| Expenditures               |                     |            |            |           |           |                  |                        |
|----------------------------|---------------------|------------|------------|-----------|-----------|------------------|------------------------|
|                            | Total Annual Budget | YTD Budget | YTD Actual | Varianc   |           | Prior YTD Actual | Flux                   |
|                            |                     |            |            |           | (% of YTD |                  |                        |
|                            |                     |            |            | (\$ '000) | Budget)   |                  | (Diff from Prior Year) |
| City Council               | 300,454             | 300,454    | 265,860    | 35        | 88%       | 235,435          | (30,425)               |
| City Manager               | 512,804             | 512,804    | 457,754    | 55        | 89%       | 462,688          | 4,934                  |
| City Clerk                 | 269,652             | 269,652    | 233,732    | 36        | 87%       | 225,032          | (8,699)                |
| Legal                      | 410,000             | 410,000    | 339,657    | 70        | 83%       | 286,778          | (52,879)               |
| Finance and Administration | 3,095,368           | 3,095,368  | 2,788,371  | 307       | 90%       | 3,060,760        | 272,390                |
| Human Resources            | 409,133             | 409,133    | 289,510    | 120       | 71%       | 273,563          | (15,947)               |
| Information Technology     | 1,462,502           | 1,462,502  | 1,298,011  | 164       | 89%       | 1,114,769        | (183,242)              |
| Marketing                  | 608,032             | 608,032    | 556,087    | 52        | 91%       | 551,146          | (4,941)                |
| Municipal Court            | 678,891             | 678,891    | 499,204    | 180       | 74%       | 495,977          | (3,227)                |
| Police                     | 9,511,756           | 9,511,756  | 8,839,047  | 673       | 93%       | 8,807,039        | (32,008)               |
| E-911                      | -                   | -          | -          | -         |           | -                | -                      |
| Public Works               | 2,752,515           | 2,752,515  | 2,317,289  | 435       | 84%       | 2,546,722        | 229,432                |
| Parks & Recreation         | 2,998,914           | 2,998,914  | 2,547,918  | 451       | 85%       | 9,778,233        | 5,391,031              |
| Community Development      | 2,769,073           | 2,769,073  | 2,496,493  | 273       | 90%       | 2,554,147        | 57,654                 |
| Economic Development       | 303,842             | 303,842    | 274,605    | 29        | 90%       | 287,324          | 12,719                 |
| Contingency                | 16,400              | 16,400     | 14,810     | 2         | 90%       | -                | (14,810)               |
| Total Expenditures         | 26,099,336          | 26,099,336 | 23,218,348 | 2,881     | 89%       | 30,679,614       | 5,621,982              |