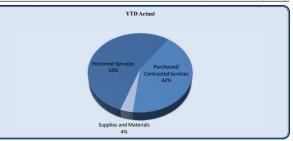

Overall, expenses are tracking below budget for the General Fund.

- Police is favorable in spending for salaries and benefits, but is now fully staffed; repairs and maintenance for vehicles is up and communications is up as hotspots were needed for the new in-car camera system.
- Information Technology is running higher than expenditures from 2018 due to a transfer out to capital
  projects for the Virtual Host Replacement and the Storage Area Network Replacement, but is expected to
  come in under budget for 2019. The Office 365 implementation was postponed until second quarter 2020.