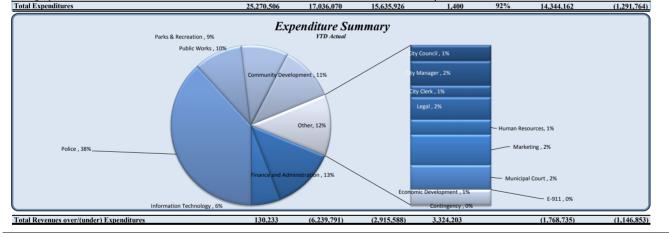

| Revenues & Resources                                                                                            | T ( 1 ( 1 D 1 (       |            |             | V7D 1/ -       |                      |                  | P                      |
|-----------------------------------------------------------------------------------------------------------------|-----------------------|------------|-------------|----------------|----------------------|------------------|------------------------|
|                                                                                                                 | Total Annual Budget   | YTD Budget | YTD Actual  | YTD Varia      | nce<br>(% of YTD     | Prior YTD Actual | Flux                   |
|                                                                                                                 |                       |            |             | (\$ '000)      | Budget)              |                  | (Diff from Prior Year) |
| Taxes                                                                                                           | 21,246,750            | 8,626,434  | 8,855,523   | 229            | 103%                 | 8,864,359        | (8,836)                |
| Licenses & Permits                                                                                              | 1,631,000             | 754,000    | 2,200,227   | 1,446          | 292%                 | 1,113,239        | 1,086,988              |
| Other Charges for Services                                                                                      | 546,250               | 94,611     | 105,604     | 11             | 112%                 | 135,877          | (30,274                |
| Fines & Forfeitures                                                                                             | 1,200,000             | 800,000    | 1,073,736   | 274            | 134%                 | 933,382          | 140,354                |
| Investment Income                                                                                               | 50,000                | 33,333     | 200,710     | 167            | 602%                 | 48,661           | 152,049                |
| Contributions & Donations from Private Sources                                                                  | 12,000                | 12,000     | 4,913       | (7)            | 41%                  | 10,419           | (5,506                 |
| Miscellaneous Revenue                                                                                           | 305,606               | 203,737    | 281,721     | 78             | 138%                 | 242,539          | 39,182                 |
| Other Financing Sources                                                                                         | -                     | -          | (2,096)     | (2)            |                      | 1,057,576        | (1,059,672)            |
| Total Revenues & Resources                                                                                      | 24,991,606            | 10,524,116 | 12,720,338  | 2,196          | 121%                 | 12,406,052       | 314,285                |
| Chter Financing Sources Chicalianeous Revenue Contributions & Donations from Private Sources Netwestment Income |                       | Reven      | ues Summary | v              |                      |                  |                        |
| Fines & Forfeitures<br>Other Charges for Services<br>Elecenses & Permits                                        | s 15<br>10<br>10<br>5 |            |             |                |                      |                  |                        |
| Taxes                                                                                                           | (5)                   | YTD Actual | Pri         | ior YTD Actual |                      |                  |                        |
| Expenditures                                                                                                    | Total Annual Budget   | YTD Budget | YTD Actual  | Varianc        |                      | Prior YTD Actual | Flux                   |
|                                                                                                                 |                       |            |             | (\$ '000)      | (% of YTD<br>Budget) |                  | (Diff from Prior Year) |
| City Council                                                                                                    | 275,454               | 199,724    | 194,615     | 5              | 97%                  | 168,657          | (25,958)               |
| City Manager                                                                                                    | 512,804               | 340,868    | 294,882     | 46             | 87%                  | 306,769          | 11,888                 |
| City Clerk                                                                                                      | 269,652               | 187,166    | 140,770     | 46             | 75%                  | 182,120          | 41,350                 |
| Legal                                                                                                           | 410,000               | 296,667    | 271,236     | 25             | 91%                  | 193,798          | (77,437)               |

| Legal                      | 410,000   | 296,667   | 271,236   | 25    | 91%  | 193,798   | (77,437)  |
|----------------------------|-----------|-----------|-----------|-------|------|-----------|-----------|
| Finance and Administration | 3,095,368 | 2,194,508 | 2,009,912 | 185   | 92%  | 2,122,550 | 112,637   |
| Human Resources            | 409,133   | 272,163   | 183,431   | 89    | 67%  | 169,375   | (14,056)  |
| Information Technology     | 1,462,502 | 1,012,668 | 922,577   | 90    | 91%  | 712,531   | (210,046) |
| Marketing                  | 608,032   | 405,355   | 364,381   | 41    | 90%  | 348,930   | (15,452)  |
| Municipal Court            | 678,891   | 452,560   | 297,885   | 155   | 66%  | 295,862   | (2,023)   |
| Police                     | 9,511,756 | 6,477,279 | 5,987,416 | 490   | 92%  | 5,661,895 | (325,521) |
| E-911                      | 125,000   | 83,333    | -         | 83    | 0%   | -         | -         |
| Public Works               | 2,752,515 | 1,790,831 | 1,542,787 | 248   | 86%  | 1,613,044 | 70,257    |
| Parks & Recreation         | 2,790,314 | 1,741,531 | 1,484,116 | 257   | 85%  | 1,290,006 | (194,110) |
| Community Development      | 1,969,073 | 1,312,283 | 1,754,486 | (442) | 134% | 1,088,287 | (666,200) |
| Economic Development       | 300,012   | 202,467   | 187,432   | 15    | 93%  | 190,339   | 2,908     |
| Contingency                | 100,000   | 66,667    | -         | 67    | 0%   | -         | -         |
|                            |           |           |           |       |      |           |           |