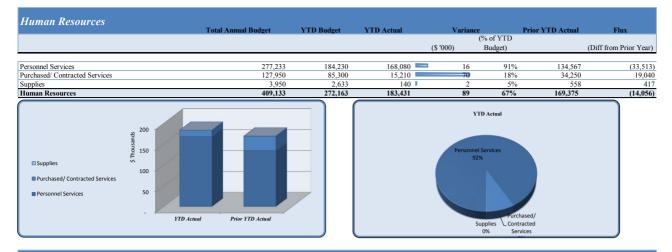

| Legal                      | 410,000   | 296,667   | 271,236   | 25    | 91%  | 193,798   | (77,437)  |
|----------------------------|-----------|-----------|-----------|-------|------|-----------|-----------|
| Finance and Administration | 3,095,368 | 2,194,508 | 2,009,912 | 185   | 92%  | 2,122,550 | 112,637   |
| Human Resources            | 409,133   | 272,163   | 183,431   | 89    | 67%  | 169,375   | (14,056)  |
| Information Technology     | 1,462,502 | 1,012,668 | 922,577   | 90    | 91%  | 712,531   | (210,046) |
| Marketing                  | 608,032   | 405,355   | 364,381   | 41    | 90%  | 348,930   | (15,452)  |
| Municipal Court            | 678,891   | 452,560   | 297,885   | 155   | 66%  | 295,862   | (2,023)   |
| Police                     | 9,511,756 | 6,477,279 | 5,987,416 | 490   | 92%  | 5,661,895 | (325,521) |
| E-911                      | 125,000   | 83,333    | -         | 83    | 0%   | -         | -         |
| Public Works               | 2,752,515 | 1,790,831 | 1,542,787 | 248   | 86%  | 1,613,044 | 70,257    |
| Parks & Recreation         | 2,790,314 | 1,741,531 | 1,484,116 | 257   | 85%  | 1,290,006 | (194,110) |
| Community Development      | 1,969,073 | 1,312,283 | 1,754,486 | (442) | 134% | 1,088,287 | (666,200) |
| Economic Development       | 300,012   | 202,467   | 187,432   | 15    | 93%  | 190,339   | 2,908     |
| Contingency                | 100,000   | 66,667    | -         | 67    | 0%   | -         | -         |
|                            |           |           |           |       |      |           |           |