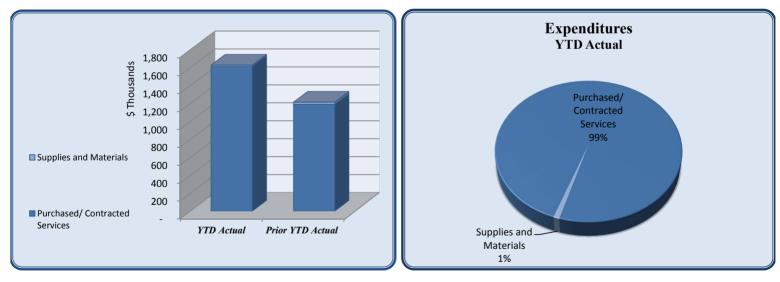

|
| Small Equipment                          | 200                       | 133           | 293         | (0)       | 220%                 | -                   | (293)                              |
| Supplies and Materials                   | 42,950                    | 28,633        | 15,538      | 13        | 54%                  | 24,195              | 8,657                              |
| Total Expenditures                       | 2,149,950                 | 1,433,300     | 1,627,044   | (194)     | 114%                 | 1,214,284           | (412,760)                          |
| Total Revenues over/(under) Expenditures | -                         | (1,269,967)   | (1,530,462) | (260)     | 121%                 | (1,109,776)         | 420,686                            |