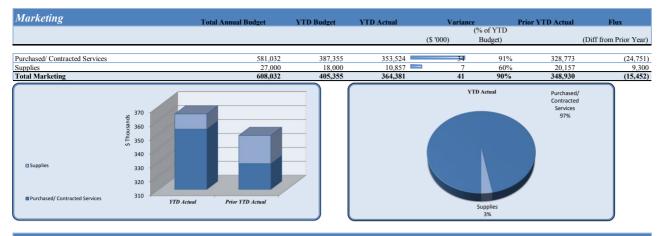

| Legal                      | 410,000   | 296,667   | 271,236   | 25    | 91%  | 193,798   | (77,437)  |
|----------------------------|-----------|-----------|-----------|-------|------|-----------|-----------|
| Finance and Administration | 3,095,368 | 2,194,508 | 2,009,912 | 185   | 92%  | 2,122,550 | 112,637   |
| Human Resources            | 409,133   | 272,163   | 183,431   | 89    | 67%  | 169,375   | (14,056)  |
| Information Technology     | 1,462,502 | 1,012,668 | 922,577   | 90    | 91%  | 712,531   | (210,046) |
| Marketing                  | 608,032   | 405,355   | 364,381   | 41    | 90%  | 348,930   | (15,452)  |
| Municipal Court            | 678,891   | 452,560   | 297,885   | 155   | 66%  | 295,862   | (2,023)   |
| Police                     | 9,511,756 | 6,477,279 | 5,987,416 | 490   | 92%  | 5,661,895 | (325,521) |
| E-911                      | 125,000   | 83,333    | -         | 83    | 0%   | -         | -         |
| Public Works               | 2,752,515 | 1,790,831 | 1,542,787 | 248   | 86%  | 1,613,044 | 70,257    |
| Parks & Recreation         | 2,790,314 | 1,741,531 | 1,484,116 | 257   | 85%  | 1,290,006 | (194,110) |
| Community Development      | 1,969,073 | 1,312,283 | 1,754,486 | (442) | 134% | 1,088,287 | (666,200) |
| Economic Development       | 300,012   | 202,467   | 187,432   | 15    | 93%  | 190,339   | 2,908     |
| Contingency                | 100,000   | 66,667    | -         | 67    | 0%   | -         | -         |
|                            |           |           |           |       |      |           |           |