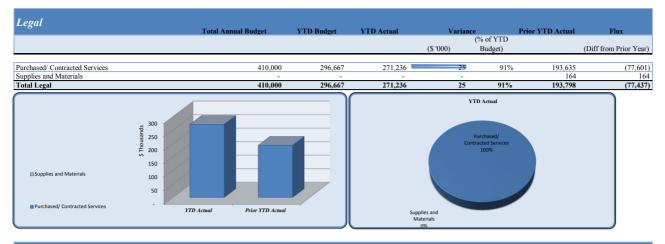

| Revenues & Resources                                                                                            | T ( 1 ( 1 D 1 (       |            |             | V7D 1/ -       |                      |                  | P                      |
|-----------------------------------------------------------------------------------------------------------------|-----------------------|------------|-------------|----------------|----------------------|------------------|------------------------|
|                                                                                                                 | Total Annual Budget   | YTD Budget | YTD Actual  | YTD Varia      | nce<br>(% of YTD     | Prior YTD Actual | Flux                   |
|                                                                                                                 |                       |            |             | (\$ '000)      | Budget)              |                  | (Diff from Prior Year) |
| Taxes                                                                                                           | 21,246,750            | 8,626,434  | 8,855,523   | 229            | 103%                 | 8,864,359        | (8,836)                |
| Licenses & Permits                                                                                              | 1,631,000             | 754,000    | 2,200,227   | 1,446          | 292%                 | 1,113,239        | 1,086,988              |
| Other Charges for Services                                                                                      | 546,250               | 94,611     | 105,604     | 11             | 112%                 | 135,877          | (30,274                |
| Fines & Forfeitures                                                                                             | 1,200,000             | 800,000    | 1,073,736   | 274            | 134%                 | 933,382          | 140,354                |
| Investment Income                                                                                               | 50,000                | 33,333     | 200,710     | 167            | 602%                 | 48,661           | 152,049                |
| Contributions & Donations from Private Sources                                                                  | 12,000                | 12,000     | 4,913       | (7)            | 41%                  | 10,419           | (5,506                 |
| Miscellaneous Revenue                                                                                           | 305,606               | 203,737    | 281,721     | 78             | 138%                 | 242,539          | 39,182                 |
| Other Financing Sources                                                                                         | -                     | -          | (2,096)     | (2)            |                      | 1,057,576        | (1,059,672)            |
| Total Revenues & Resources                                                                                      | 24,991,606            | 10,524,116 | 12,720,338  | 2,196          | 121%                 | 12,406,052       | 314,285                |
| Chter Financing Sources Chicalianeous Revenue Contributions & Donations from Private Sources Netwestment Income |                       | Reven      | ues Summary | v              |                      |                  |                        |
| Fines & Forfeitures<br>Other Charges for Services<br>Elecenses & Permits                                        | s 15<br>10<br>10<br>5 |            |             |                |                      |                  |                        |
| Taxes                                                                                                           | (5)                   | YTD Actual | Pri         | ior YTD Actual |                      |                  |                        |
| Expenditures                                                                                                    | Total Annual Budget   | YTD Budget | YTD Actual  | Varianc        |                      | Prior YTD Actual | Flux                   |
|                                                                                                                 |                       |            |             | (\$ '000)      | (% of YTD<br>Budget) |                  | (Diff from Prior Year) |
| City Council                                                                                                    | 275,454               | 199,724    | 194,615     | 5              | 97%                  | 168,657          | (25,958)               |
| City Manager                                                                                                    | 512,804               | 340,868    | 294,882     | 46             | 87%                  | 306,769          | 11,888                 |
| City Clerk                                                                                                      | 269,652               | 187,166    | 140,770     | 46             | 75%                  | 182,120          | 41,350                 |
| Legal                                                                                                           | 410,000               | 296,667    | 271,236     | 25             | 91%                  | 193,798          | (77,437)               |

| Legal                      | 410,000   | 296,667   | 271,236   | 25    | 91%  | 193,798   | (77,437)  |
|----------------------------|-----------|-----------|-----------|-------|------|-----------|-----------|
| Finance and Administration | 3,095,368 | 2,194,508 | 2,009,912 | 185   | 92%  | 2,122,550 | 112,637   |
| Human Resources            | 409,133   | 272,163   | 183,431   | 89    | 67%  | 169,375   | (14,056)  |
| Information Technology     | 1,462,502 | 1,012,668 | 922,577   | 90    | 91%  | 712,531   | (210,046) |
| Marketing                  | 608,032   | 405,355   | 364,381   | 41    | 90%  | 348,930   | (15,452)  |
| Municipal Court            | 678,891   | 452,560   | 297,885   | 155   | 66%  | 295,862   | (2,023)   |
| Police                     | 9,511,756 | 6,477,279 | 5,987,416 | 490   | 92%  | 5,661,895 | (325,521) |
| E-911                      | 125,000   | 83,333    | -         | 83    | 0%   | -         | -         |
| Public Works               | 2,752,515 | 1,790,831 | 1,542,787 | 248   | 86%  | 1,613,044 | 70,257    |
| Parks & Recreation         | 2,790,314 | 1,741,531 | 1,484,116 | 257   | 85%  | 1,290,006 | (194,110) |
| Community Development      | 1,969,073 | 1,312,283 | 1,754,486 | (442) | 134% | 1,088,287 | (666,200) |
| Economic Development       | 300,012   | 202,467   | 187,432   | 15    | 93%  | 190,339   | 2,908     |
| Contingency                | 100,000   | 66,667    | -         | 67    | 0%   | -         | -         |
|                            |           |           |           |       |      |           |           |