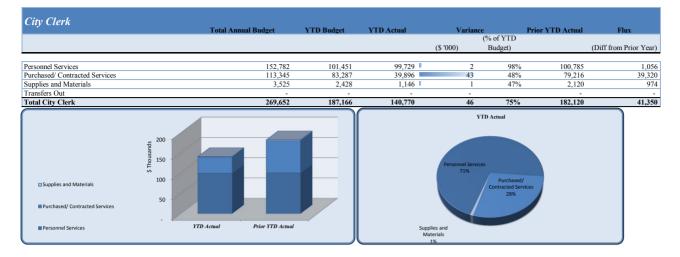

| Revenues & Resources                                                                                            | T ( 1 ( 1 D 1 (       |            |             | V7D 1/ -       |                      |                  | P                      |
|-----------------------------------------------------------------------------------------------------------------|-----------------------|------------|-------------|----------------|----------------------|------------------|------------------------|
|                                                                                                                 | Total Annual Budget   | YTD Budget | YTD Actual  | YTD Varia      | nce<br>(% of YTD     | Prior YTD Actual | Flux                   |
|                                                                                                                 |                       |            |             | (\$ '000)      | Budget)              |                  | (Diff from Prior Year) |
| Taxes                                                                                                           | 21,246,750            | 8,626,434  | 8,855,523   | 229            | 103%                 | 8,864,359        | (8,836)                |
| Licenses & Permits                                                                                              | 1,631,000             | 754,000    | 2,200,227   | 1,446          | 292%                 | 1,113,239        | 1,086,988              |
| Other Charges for Services                                                                                      | 546,250               | 94,611     | 105,604     | 11             | 112%                 | 135,877          | (30,274                |
| Fines & Forfeitures                                                                                             | 1,200,000             | 800,000    | 1,073,736   | 274            | 134%                 | 933,382          | 140,354                |
| Investment Income                                                                                               | 50,000                | 33,333     | 200,710     | 167            | 602%                 | 48,661           | 152,049                |
| Contributions & Donations from Private Sources                                                                  | 12,000                | 12,000     | 4,913       | (7)            | 41%                  | 10,419           | (5,506                 |
| Miscellaneous Revenue                                                                                           | 305,606               | 203,737    | 281,721     | 78             | 138%                 | 242,539          | 39,182                 |
| Other Financing Sources                                                                                         | -                     | -          | (2,096)     | (2)            |                      | 1,057,576        | (1,059,672)            |
| Total Revenues & Resources                                                                                      | 24,991,606            | 10,524,116 | 12,720,338  | 2,196          | 121%                 | 12,406,052       | 314,285                |
| Chter Financing Sources Chicalianeous Revenue Contributions & Donations from Private Sources Netwestment Income |                       | Reven      | ues Summary | v              |                      |                  |                        |
| Fines & Forfeitures<br>Other Charges for Services<br>Elecenses & Permits                                        | s 15<br>10<br>10<br>5 |            |             |                |                      |                  |                        |
| Taxes                                                                                                           | (5)                   | YTD Actual | Pri         | ior YTD Actual |                      |                  |                        |
| Expenditures                                                                                                    | Total Annual Budget   | YTD Budget | YTD Actual  | Varianc        |                      | Prior YTD Actual | Flux                   |
|                                                                                                                 |                       |            |             | (\$ '000)      | (% of YTD<br>Budget) |                  | (Diff from Prior Year) |
| City Council                                                                                                    | 275,454               | 199,724    | 194,615     | 5              | 97%                  | 168,657          | (25,958)               |
| City Manager                                                                                                    | 512,804               | 340,868    | 294,882     | 46             | 87%                  | 306,769          | 11,888                 |
| City Clerk                                                                                                      | 269,652               | 187,166    | 140,770     | 46             | 75%                  | 182,120          | 41,350                 |
| Legal                                                                                                           | 410,000               | 296,667    | 271,236     | 25             | 91%                  | 193,798          | (77,437)               |