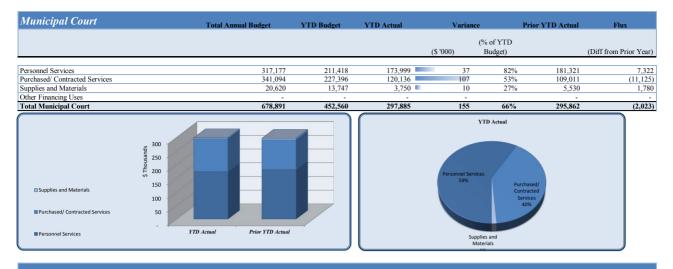

| Legal                      | 410,000   | 296,667   | 271,236   | 25    | 91%  | 193,798   | (77,437)  |
|----------------------------|-----------|-----------|-----------|-------|------|-----------|-----------|
| Finance and Administration | 3,095,368 | 2,194,508 | 2,009,912 | 185   | 92%  | 2,122,550 | 112,637   |
| Human Resources            | 409,133   | 272,163   | 183,431   | 89    | 67%  | 169,375   | (14,056)  |
| Information Technology     | 1,462,502 | 1,012,668 | 922,577   | 90    | 91%  | 712,531   | (210,046) |
| Marketing                  | 608,032   | 405,355   | 364,381   | 41    | 90%  | 348,930   | (15,452)  |
| Municipal Court            | 678,891   | 452,560   | 297,885   | 155   | 66%  | 295,862   | (2,023)   |
| Police                     | 9,511,756 | 6,477,279 | 5,987,416 | 490   | 92%  | 5,661,895 | (325,521) |
| E-911                      | 125,000   | 83,333    | -         | 83    | 0%   | -         | -         |
| Public Works               | 2,752,515 | 1,790,831 | 1,542,787 | 248   | 86%  | 1,613,044 | 70,257    |
| Parks & Recreation         | 2,790,314 | 1,741,531 | 1,484,116 | 257   | 85%  | 1,290,006 | (194,110) |
| Community Development      | 1,969,073 | 1,312,283 | 1,754,486 | (442) | 134% | 1,088,287 | (666,200) |
| Economic Development       | 300,012   | 202,467   | 187,432   | 15    | 93%  | 190,339   | 2,908     |
| Contingency                | 100,000   | 66,667    | -         | 67    | 0%   | -         | -         |
|                            |           |           |           |       |      |           |           |