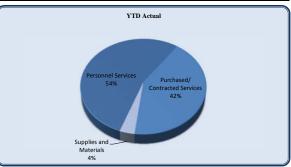

| City Council                   | Total Annual<br>Budget | YTD Budget | YTD Actual | Vari      |           | Prior YTD Actual | Flux             |
|--------------------------------|------------------------|------------|------------|-----------|-----------|------------------|------------------|
|                                |                        |            |            |           | (% of YTD |                  | (Diff from Prior |
|                                |                        |            |            | (\$ '000) | Budget)   |                  | Year)            |
|                                |                        |            |            |           |           |                  |                  |
| Personnel Services             | 202,479                | 118,200    | 102,031    | 16        | 86%       | 88,827           | (13,204)         |
| Purchased/ Contracted Services | 62,900                 | 46,067     | 45,146     | 1         | 98%       | 43,006           | (2,141)          |
| Supplies and Materials         | 16,700                 | 11,061     | 3,502      | 8         | 32%       | 2,567            | (935)            |
| Total City Council             | 282,079                | 175,328    | 150,679    | 25        | 86%       | 134,400          | (16,280)         |

| City Council                   | Total Annual | 5/TD D. 1 4 | X/FD A -41 | *7 •      |                  | Prior YTD Actual  | F11                      |
|--------------------------------|--------------|-------------|------------|-----------|------------------|-------------------|--------------------------|
|                                | Budget       | YTD Budget  | YTD Actual | Varia     | nce<br>(% of YTD | Prior Y ID Actual | Flux<br>(Diff from Prior |
|                                |              |             |            | (\$ '000) | Budget)          |                   | Year)                    |
|                                |              |             |            | (\$ 000)  | Budget)          |                   | rear)                    |
| Regular Salaries               | 88.000       | 51.333      | 51,333     | 0         | 100%             | 44,000            | (7,333)                  |
| Group Insurance                | 107,538      | 62,731      | 47,085     | 16        | 75%              | 41,595            | (5,489)                  |
| Social Security                | 5,456        | 3,183       | 2,824      | 0         | 89%              | 2,454             | (371)                    |
| Medicare                       | 1,276        | 744         | 660        | 0         | 89%              | 574               | (87)                     |
| Workers' Compensation          | 209          | 209         | 128.3      | 0         | 61%              | 204               | 76                       |
| Personnel Services             | 202,479      | 118,200     | 102,031    | 16        | 86%              | 88,827            | (13,204)                 |
|                                |              |             |            |           |                  |                   |                          |
| Professional Services          | 4,500        | 2,625       | 250        | 2         | 10%              | 4,546             | 4,296                    |
| Technical Services             | 1,000        | 583         | -          | 1         | 0%               | -                 | -                        |
| Repairs & Maintenance          | 2,500        | 2,500       | 3,750      | (1)       | 0%               | -                 | -                        |
| Property/Liability Insurance   | 20,000       | 20,000      | 32,659     | (13)      | 163%             | 32,803            | 144                      |
| Communications                 | 6,500        | 3,792       | 2,273      | 2         | 60%              | 271               | (2,003)                  |
| Printing & Binding             | 3,550        | 2,071       | -          | <b>2</b>  | 0%               | -                 | -                        |
| Travel                         | 15,300       | 8,925       | 3,184      | 6         | 36%              | 3                 | (3,180)                  |
| Dues & Fees                    | 3,000        | 1,750       | 975        | 1         | 56%              | 3,378             | 2,403                    |
| Education & Training           | 6,550        | 3,821       | 2,055      | 2         | 54%              | 2,005             | (50)                     |
| Purchased/ Contracted Services | 62,900       | 46,067      | 45,146     | 1         | 98%              | 43,006            | (2,141)                  |
|                                |              |             |            |           |                  |                   |                          |
| Supplies                       | 4,000        | 2,611       | 2,243      | 0         | 86%              | 370               | (1,873)                  |
| Food                           | 5,500        | 3,208       | 1,259      | 2         | 39%              | 1,447             | 189                      |
| Books & Periodicals            | 700          | 408         | -          |           | 0%               |                   | 21                       |
| Small Equipment                | 4,000        | 2,333       |            | 2         | 0%               |                   | 729                      |
| Supplies and Materials         | 16,700       | 11,061      | 3,502      | 8         | 32%              | 2,567             | (935)                    |
| Total City Council             | 282.079      | 175,328     | 150,679    | 25        | 86%              | 134,400           | (16,280)                 |