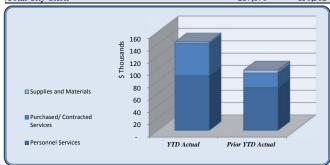

| City Council                   | Total Annual<br>Budget | YTD Budget | YTD Actual | Vari      |           | Prior YTD Actual | Flux             |
|--------------------------------|------------------------|------------|------------|-----------|-----------|------------------|------------------|
|                                |                        |            |            |           | (% of YTD |                  | (Diff from Prior |
|                                |                        |            |            | (\$ '000) | Budget)   |                  | Year)            |
|                                |                        |            |            |           |           |                  |                  |
| Personnel Services             | 202,479                | 118,200    | 102,031    | 16        | 86%       | 88,827           | (13,204)         |
| Purchased/ Contracted Services | 62,900                 | 46,067     | 45,146     | 1         | 98%       | 43,006           | (2,141)          |
| Supplies and Materials         | 16,700                 | 11,061     | 3,502      | 8         | 32%       | 2,567            | (935)            |
| Total City Council             | 282,079                | 175,328    | 150,679    | 25        | 86%       | 134,400          | (16,280)         |