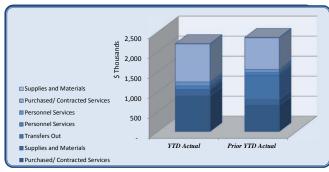

| Expenditures               | Total Annual |            |            |           |          |                  |                  |
|----------------------------|--------------|------------|------------|-----------|----------|------------------|------------------|
| Emperiumes                 | Budget       | YTD Budget | YTD Actual | Variance  |          | Prior YTD Actual | Flux             |
|                            |              |            |            | `         | 6 of YTD |                  | (Diff from Prior |
|                            |              |            |            | (\$ '000) | Budget)  |                  | Year)            |
| City Council               | 282,079      | 175,328    | 150,679    | 25        | 86%      | 134,400          | (16,280)         |
| City Manager               | 467,116      | 272,701    | 271,285    | 1         | 99%      | 211,327          | (59,959)         |
| City Clerk                 | 217,876      | 156,382    | 143,316    | 13        | 92%      | 97,715           | (45,601)         |
| Legal                      | 300,000      | 204,167    | 179,765    | 24        | 88%      | 151,135          | (28,631)         |
| Finance and Administration | 3,363,353    | 2,192,131  | 1,865,889  | 326       | 85%      | 1,500,326        | (365,563)        |
| Human Resources            | 377,966      | 219,931    | 145,954    | 74        | 66%      | 120,208          | (25,746)         |
| Information Technology     | 1,263,015    | 754,013    | 686,114    | 68        | 91%      | 518,307          | (167,807)        |
| Marketing                  | 579,546      | 356,909    | 340,754    | 16        | 95%      | 231,594          | (109,160)        |
| Municipal Court            | 609,312      | 354,997    | 259,606    | 95        | 73%      | 223,396          | (36,210)         |
| Police                     | 9,718,716    | 5,791,948  | 5,062,156  | 730       | 87%      | 3,863,781        | (1,198,374)      |
| E-911                      | 175,000      | 102,083    | -          | 102       | 0%       | 89,039           | 89,039           |
| Public Works               | 2,808,756    | 1,647,240  | 1,375,270  | 272       | 83%      | 1,210,533        | (164,736)        |
| Parks & Recreation         | 2,306,076    | 1,363,622  | 1,147,245  | 216       | 84%      | 1,478,983        | 331,739          |
| Community Development      | 1,972,514    | 1,144,926  | 1,056,832  | 88        | 92%      | 880,595          | (176,237)        |
| Economic Development       | 288,064      | 174,328    | 172,040    | 2         | 99%      | 124,955          | (47,085)         |
| Contingency                | 250,000      | 145,833    | -          | 146       | 0%       | -                | -                |
| Total Expenditures         | 24,979,388   | 15,056,540 | 12,856,904 | 2,200     | 85%      | 10,836,294       | (2,020,610)      |