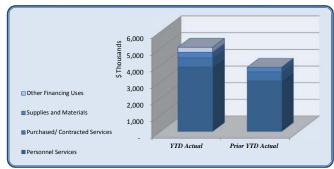

| Expenditures               | Total Annual |            |            |           |          |                  |                  |
|----------------------------|--------------|------------|------------|-----------|----------|------------------|------------------|
| Emperiumes                 | Budget       | YTD Budget | YTD Actual | Variance  |          | Prior YTD Actual | Flux             |
|                            |              |            |            | `         | 6 of YTD |                  | (Diff from Prior |
|                            |              |            |            | (\$ '000) | Budget)  |                  | Year)            |
| City Council               | 282,079      | 175,328    | 150,679    | 25        | 86%      | 134,400          | (16,280)         |
| City Manager               | 467,116      | 272,701    | 271,285    | 1         | 99%      | 211,327          | (59,959)         |
| City Clerk                 | 217,876      | 156,382    | 143,316    | 13        | 92%      | 97,715           | (45,601)         |
| Legal                      | 300,000      | 204,167    | 179,765    | 24        | 88%      | 151,135          | (28,631)         |
| Finance and Administration | 3,363,353    | 2,192,131  | 1,865,889  | 326       | 85%      | 1,500,326        | (365,563)        |
| Human Resources            | 377,966      | 219,931    | 145,954    | 74        | 66%      | 120,208          | (25,746)         |
| Information Technology     | 1,263,015    | 754,013    | 686,114    | 68        | 91%      | 518,307          | (167,807)        |
| Marketing                  | 579,546      | 356,909    | 340,754    | 16        | 95%      | 231,594          | (109,160)        |
| Municipal Court            | 609,312      | 354,997    | 259,606    | 95        | 73%      | 223,396          | (36,210)         |
| Police                     | 9,718,716    | 5,791,948  | 5,062,156  | 730       | 87%      | 3,863,781        | (1,198,374)      |
| E-911                      | 175,000      | 102,083    | -          | 102       | 0%       | 89,039           | 89,039           |
| Public Works               | 2,808,756    | 1,647,240  | 1,375,270  | 272       | 83%      | 1,210,533        | (164,736)        |
| Parks & Recreation         | 2,306,076    | 1,363,622  | 1,147,245  | 216       | 84%      | 1,478,983        | 331,739          |
| Community Development      | 1,972,514    | 1,144,926  | 1,056,832  | 88        | 92%      | 880,595          | (176,237)        |
| Economic Development       | 288,064      | 174,328    | 172,040    | 2         | 99%      | 124,955          | (47,085)         |
| Contingency                | 250,000      | 145,833    | -          | 146       | 0%       | -                | -                |
| Total Expenditures         | 24,979,388   | 15,056,540 | 12,856,904 | 2,200     | 85%      | 10,836,294       | (2,020,610)      |