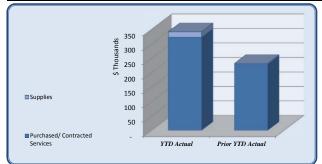

| City Council                   | Total Annual<br>Budget | YTD Budget | YTD Actual | Vari      |           | Prior YTD Actual | Flux             |
|--------------------------------|------------------------|------------|------------|-----------|-----------|------------------|------------------|
|                                |                        |            |            |           | (% of YTD |                  | (Diff from Prior |
|                                |                        |            |            | (\$ '000) | Budget)   |                  | Year)            |
|                                |                        |            |            |           |           |                  |                  |
| Personnel Services             | 202,479                | 118,200    | 102,031    | 16        | 86%       | 88,827           | (13,204)         |
| Purchased/ Contracted Services | 62,900                 | 46,067     | 45,146     | 1         | 98%       | 43,006           | (2,141)          |
| Supplies and Materials         | 16,700                 | 11,061     | 3,502      | 8         | 32%       | 2,567            | (935)            |
| Total City Council             | 282,079                | 175,328    | 150,679    | 25        | 86%       | 134,400          | (16,280)         |