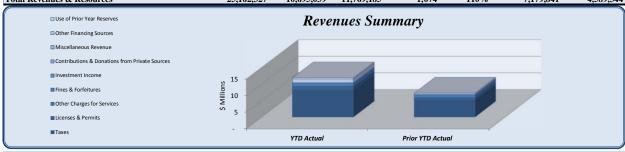

| Revenues & Resources                           | Total Annual |            |            |           |         |                  |                  |
|------------------------------------------------|--------------|------------|------------|-----------|---------|------------------|------------------|
| 21070111105 66 21050111 005                    | Budget       | YTD Budget | YTD Actual | YTD Va    |         | Prior YTD Actual | Flux             |
|                                                |              |            |            | (% of YTD |         |                  | (Diff from Prior |
|                                                |              |            |            | (\$ '000) | Budget) |                  | Year)            |
| Taxes                                          | 19,799,000   | 7,785,583  | 8,215,954  | 430       | 106%    | 5,166,549        | 3,049,405        |
| Licenses & Permits                             | 1,597,500    | 640,208    | 978,057    | 338       | 153%    | 666,580          | 311,477          |
| Other Charges for Services                     | 517,300      | 92,161     | 97,566     | 5         | 106%    | 81,788           | 15,777           |
| Fines & Forfeitures                            | 1,000,000    | 583,333    | 807,192    | 224       | 138%    | 700,369          | 106,823          |
| Investment Income                              | 20,000       | 11,667     | 41,773     | 30        | 358%    | 17,567           | 24,206           |
| Contributions & Donations from Private Sources | 5,000        | 5,000      | 10,269     | 5         | 205%    | 13,699           | (3,430)          |
| Miscellaneous Revenue                          | 242,000      | 141,167    | 181,417    | 40        | 129%    | 112,893          | 68,524           |
| Other Financing Sources                        | 1,602,146    | 1,056,539  | 1,057,576  | 1         | 100%    | 420,396          | 637,180          |
| Use of Prior Year Reserves                     | 379,381      | 379,381    | 379,381    | -         | 100%    | -                | 379,381          |
| Total Revenues & Resources                     | 25,162,327   | 10,695,039 | 11,769,185 | 1,074     | 110%    | 7,179,841        | 4,589,344        |

| Revenues                                       | Total Annual |                  |                   |           |                      |                             |                  |
|------------------------------------------------|--------------|------------------|-------------------|-----------|----------------------|-----------------------------|------------------|
|                                                | Budget       | YTD Budget       | YTD Actual        | Varia     |                      | Prior YTD Actual            | Flux             |
|                                                |              |                  |                   | (\$ '000) | (% of YTD<br>Budget) |                             | (Diff from Prior |
| Real Property Tax                              | 6,798,000    |                  | 8,933             | (\$ 000)  | Budget)              | 234,022                     | Year) (225,089)  |
| Personal Property Tax                          | 400.000      | -                |                   | -         |                      | 40,929                      | (40,929)         |
| Motor Vehicle                                  | 150,000      | 87,500           | 140,241           | 53        | 160%                 | 116,775                     | 23,466           |
| Intangibles (Reg & Recording)                  | 160,000      | 93,333           | 74,547            | (19)      | 80%                  | 116,331                     | (41,784)         |
| Franchise Fees                                 | 3,625,000    | 3,085,000        | 3,480,379         | 395       | 113%                 | 564,571                     | 2,915,808        |
| Hotel/Motel Tax                                | 1,680,000    | 980,000          | 960,941           | (19)      | 98%                  | 865,029                     | 95,912           |
| Alcoholic Beverage Excise Tax                  | 650,000      | 379,167          | 397,396           | 18        | 105%                 | 339,914                     | 57,481           |
| MVR Excise Tax Excise Tax on Energy            | 100,000      | 58,333<br>50,000 | 68,385<br>106,212 | 10        | 117%<br>212%         | 53,132<br>83,199            | 15,253<br>23,013 |
| Business & Occupation Tax                      | 3,040,000    | 2,865,000        | 2,776,605         |           | 97%                  | 2,552,726                   | 223,879          |
| Insurance Premium Tax                          | 2,900,000    | 2,803,000        | 2,770,003         | (66)      | 7170                 | 2,332,720                   | -                |
| Financial Institutions Tax                     | 175,000      | 175,000          | 178,438           | 3         | 102%                 | 177,864                     | 574              |
| Penalties & int on deling taxe                 | 1,000        | 583              | 6,503             | 6         | 1115%                | 11,226                      | (4,723)          |
| Pen & Int on deling taxes-Business             | 20,000       | 11,667           | 17,373            | 6         | 149%                 | 10,831                      | 6,542            |
| Taxes                                          | 19,799,000   | 7,785,583        | 8,215,954         | 430       | 106%                 | 5,166,549                   | 3,049,405        |
| Alcoholic Beverage Licenses                    | 500,000      | -                | 63,029            | 63        |                      | 64,317                      | (1,288)          |
| Other Licenses and Permits                     | 2,500        | 1,458            | 16,717            | 15        | 1146%                | 7,235                       | 9,482            |
| Planning & Zoning Fees                         | 15,000       | 8,750            | 30,282            | 22        | 346%                 | 41,832                      | (11,550)         |
| Bldg Structures & Equipment                    | 1,000,000    | 583,333          | 815,837           | 233       | 140%                 | 504,462                     | 311,375          |
| OTC Inspections                                | -            | -                | 5,500             | 6         |                      | -                           | 5,500            |
| Soil Erosion                                   | 30,000       | 17,500           | 2,761             | (15)      | 16%                  | 16,533                      | (13,772)         |
| Plan Review-Fire                               | 50,000       | 29,167           | 43,930            | 15        | 151%                 | 30,200                      | 13,730           |
| Tree Bank                                      | -            | -                | -                 | -         |                      | 2,000                       | (2,000)          |
| Licenses & Permits                             | 1,597,500    | 640,208          | 978,057           | 338       | 153%                 | 666,580                     | 311,477          |
| Local Government Grants                        | -            | -                | -                 | -         |                      | -                           | -                |
| Intergovernmental Revenues                     | -            | -                | -                 | •         |                      | -                           | •                |
| Special Police Services                        | 15,000       | 8,750            | 11,865            | 3         | 136%                 | 7,505                       | 4,360            |
| Fingerprinting Fee                             | 6,000        | 3,500            | 3,831             | 0         | 109%                 | 3,846                       | (15)             |
| Public Safety-Other                            | 75,000       | 43,750           | 56,750            | 13        | 130%                 | 35,847                      | 20,904           |
| Special Assessments                            | 20,000       | -                | (248)             | (0)       |                      | 73                          | (321)            |
| Streetlight Fees                               | 330,000      | -                | -                 | -         |                      | 2,435                       | (2,435)          |
| Charges for services: Parking                  | - 11.500     | -                | 367               | 0         | 0%                   | -                           | 367              |
| Recreation Program Fees                        | 44,500       | 19,778           | 5                 |           | 0%                   | 13,003                      | (12,998)         |
| Pavilion Rentals NSF Fees                      | 25,000       | 14,583           | 24,925<br>71      | 10        | 171%                 | 18,500<br>581               | 6,425<br>(510)   |
| INST FEES                                      |              |                  | /1                | 1 0       |                      | 361                         | (310)            |
| Other Charges for Services                     | 517,300      | 92,161           | 97,566            | 5         | 106%                 |                             | 15,777           |
| Municipal Court Fines & Forfeitures            | 1,000,000    | 583,333          | 807,192           | 224       | 138%                 | 700,369                     | 106,823          |
| Fines & Forfeitures                            | 1,000,000    | 583,333          | 807,192           | 224       | 138%                 | 700,369                     | 106,823          |
| Interest Revenue                               | 20,000       | 11,667           | 41,773            | 30        | 358%                 | 17,567                      | 24,206           |
| Investment Income                              | 20,000       | 11,667           | 41,773            | 30        | 358%                 | 17,567                      | 24,206           |
| Contr & Don From Priv Sources                  | -            | -                | 5,063             | 5         |                      | 4,000                       | 1,063            |
| Explorer Donations                             | 5,000        | 5,000            | 5,206             | 0         | 104%                 | 9,699                       | (4,493)          |
| Donations                                      | -            |                  |                   |           |                      | -                           |                  |
| Contributions & Donations from Private Sources | 5,000        | 5,000            | 10,269            | 5         | 205%                 | 13,699                      | (3,430)          |
| Rents & Royalties                              | 240.000      | 140,000          | 180,586           | 41        | 129%                 | 106,007                     | 74,580           |
| Reimb for damaged property                     | 240,000      | 140,000          | 100,300           | - 41      | 129%                 | 6,368                       | (6,368)          |
| Other Charges For Services                     | 2,000        | 1,167            | 344               | (1)       | 29%                  |                             | (159)            |
| Miscellaneous Revenue                          | -            | -                | 487               | 0         |                      | 15                          | 472              |
| Miscellaneous Revenue                          | 242,000      | 141,167          | 181,417           | 40        | 129%                 | 112,893                     | 68,524           |
| Proceeds from sale of property                 | 1,602,146    | 1,056,539        | 1,057,576         | 1         | 100%                 | 420,396                     | 637,180          |
|                                                |              |                  |                   |           |                      |                             |                  |
| Other Financing Sources                        | 1,602,146    | 1,056,539        | 1,057,576         | 1         | 100%                 | 420,396                     | 637,180          |
| Use of Prior Year Reserves                     | 379,381      | 379,381          | 379,381           | -         | 100%                 | -                           | 379,381          |
|                                                | 25 4 6 2 2 2 | 10 (07 05        | 11 800 10         |           |                      | <b>=</b> 4 <b>=</b> 0.0 · · | 4 =00 0 : :      |
| Total Revenues                                 | 25,162,327   | 10,695,039       | 11,769,185        | 1,074     | 110%                 | 7,179,841                   | 4,589,344        |