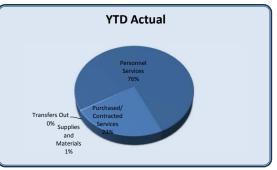

| City Council                   | Total Annual<br>Budget | YTD Budget | YTD Actual | Vari      |           | Prior YTD Actual | Flux             |
|--------------------------------|------------------------|------------|------------|-----------|-----------|------------------|------------------|
|                                |                        |            |            |           | (% of YTD |                  | (Diff from Prior |
|                                |                        |            |            | (\$ '000) | Budget)   |                  | Year)            |
|                                |                        |            |            |           |           |                  |                  |
| Personnel Services             | 202,479                | 118,200    | 102,031    | 16        | 86%       | 88,827           | (13,204)         |
| Purchased/ Contracted Services | 62,900                 | 46,067     | 45,146     | 1         | 98%       | 43,006           | (2,141)          |
| Supplies and Materials         | 16,700                 | 11,061     | 3,502      | 8         | 32%       | 2,567            | (935)            |
| Total City Council             | 282,079                | 175,328    | 150,679    | 25        | 86%       | 134,400          | (16,280)         |