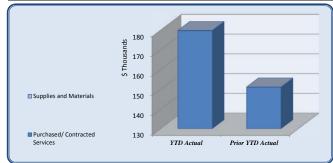

| City Council                   | Total Annual<br>Budget | YTD Budget | YTD Actual | Vari      |           | Prior YTD Actual | Flux             |
|--------------------------------|------------------------|------------|------------|-----------|-----------|------------------|------------------|
|                                |                        |            |            |           | (% of YTD |                  | (Diff from Prior |
|                                |                        |            |            | (\$ '000) | Budget)   |                  | Year)            |
|                                |                        |            |            |           |           |                  |                  |
| Personnel Services             | 202,479                | 118,200    | 102,031    | 16        | 86%       | 88,827           | (13,204)         |
| Purchased/ Contracted Services | 62,900                 | 46,067     | 45,146     | 1         | 98%       | 43,006           | (2,141)          |
| Supplies and Materials         | 16,700                 | 11,061     | 3,502      | 8         | 32%       | 2,567            | (935)            |
| Total City Council             | 282,079                | 175,328    | 150,679    | 25        | 86%       | 134,400          | (16,280)         |