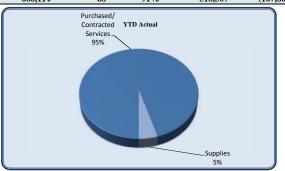

| City Council                   | Total Annual<br>Budget | YTD Budget | YTD Actual | Vari      |           | Prior YTD Actual | Flux             |
|--------------------------------|------------------------|------------|------------|-----------|-----------|------------------|------------------|
|                                |                        |            |            |           | (% of YTD |                  | (Diff from Prior |
|                                |                        |            |            | (\$ '000) | Budget)   |                  | Year)            |
|                                |                        |            |            |           |           |                  |                  |
| Personnel Services             | 202,479                | 118,200    | 102,031    | 16        | 86%       | 88,827           | (13,204)         |
| Purchased/ Contracted Services | 62,900                 | 46,067     | 45,146     | 1         | 98%       | 43,006           | (2,141)          |
| Supplies and Materials         | 16,700                 | 11,061     | 3,502      | 8         | 32%       | 2,567            | (935)            |
| Total City Council             | 282,079                | 175,328    | 150,679    | 25        | 86%       | 134,400          | (16,280)         |