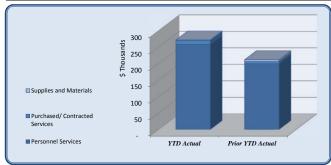

| City Council                   | Total Annual<br>Budget | YTD Budget | YTD Actual | Vari      |           | Prior YTD Actual | Flux             |
|--------------------------------|------------------------|------------|------------|-----------|-----------|------------------|------------------|
|                                |                        |            |            |           | (% of YTD |                  | (Diff from Prior |
|                                |                        |            |            | (\$ '000) | Budget)   |                  | Year)            |
|                                |                        |            |            |           |           |                  |                  |
| Personnel Services             | 202,479                | 118,200    | 102,031    | 16        | 86%       | 88,827           | (13,204)         |
| Purchased/ Contracted Services | 62,900                 | 46,067     | 45,146     | 1         | 98%       | 43,006           | (2,141)          |
| Supplies and Materials         | 16,700                 | 11,061     | 3,502      | 8         | 32%       | 2,567            | (935)            |
| Total City Council             | 282,079                | 175,328    | 150,679    | 25        | 86%       | 134,400          | (16,280)         |