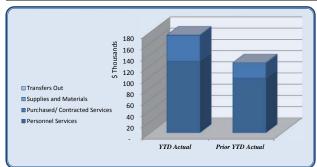

| Expenditures               | Total Annual |            |            |           |          |                  |                  |
|----------------------------|--------------|------------|------------|-----------|----------|------------------|------------------|
| Emperiumes                 | Budget       | YTD Budget | YTD Actual | Variance  |          | Prior YTD Actual | Flux             |
|                            |              |            |            | `         | 6 of YTD |                  | (Diff from Prior |
|                            |              |            |            | (\$ '000) | Budget)  |                  | Year)            |
| City Council               | 282,079      | 175,328    | 150,679    | 25        | 86%      | 134,400          | (16,280)         |
| City Manager               | 467,116      | 272,701    | 271,285    | 1         | 99%      | 211,327          | (59,959)         |
| City Clerk                 | 217,876      | 156,382    | 143,316    | 13        | 92%      | 97,715           | (45,601)         |
| Legal                      | 300,000      | 204,167    | 179,765    | 24        | 88%      | 151,135          | (28,631)         |
| Finance and Administration | 3,363,353    | 2,192,131  | 1,865,889  | 326       | 85%      | 1,500,326        | (365,563)        |
| Human Resources            | 377,966      | 219,931    | 145,954    | 74        | 66%      | 120,208          | (25,746)         |
| Information Technology     | 1,263,015    | 754,013    | 686,114    | 68        | 91%      | 518,307          | (167,807)        |
| Marketing                  | 579,546      | 356,909    | 340,754    | 16        | 95%      | 231,594          | (109,160)        |
| Municipal Court            | 609,312      | 354,997    | 259,606    | 95        | 73%      | 223,396          | (36,210)         |
| Police                     | 9,718,716    | 5,791,948  | 5,062,156  | 730       | 87%      | 3,863,781        | (1,198,374)      |
| E-911                      | 175,000      | 102,083    | -          | 102       | 0%       | 89,039           | 89,039           |
| Public Works               | 2,808,756    | 1,647,240  | 1,375,270  | 272       | 83%      | 1,210,533        | (164,736)        |
| Parks & Recreation         | 2,306,076    | 1,363,622  | 1,147,245  | 216       | 84%      | 1,478,983        | 331,739          |
| Community Development      | 1,972,514    | 1,144,926  | 1,056,832  | 88        | 92%      | 880,595          | (176,237)        |
| Economic Development       | 288,064      | 174,328    | 172,040    | 2         | 99%      | 124,955          | (47,085)         |
| Contingency                | 250,000      | 145,833    | -          | 146       | 0%       | -                | -                |
| Total Expenditures         | 24,979,388   | 15,056,540 | 12,856,904 | 2,200     | 85%      | 10,836,294       | (2,020,610)      |