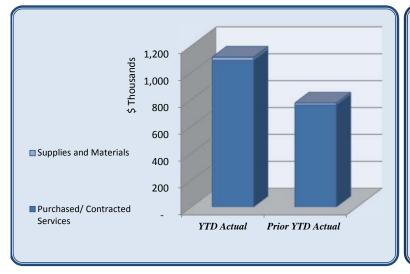

| City Council                   | Total Annual<br>Budget | YTD Budget | YTD Actual | Vari      |           | Prior YTD Actual | Flux             |
|--------------------------------|------------------------|------------|------------|-----------|-----------|------------------|------------------|
|                                |                        |            |            |           | (% of YTD |                  | (Diff from Prior |
|                                |                        |            |            | (\$ '000) | Budget)   |                  | Year)            |
|                                |                        |            |            |           |           |                  |                  |
| Personnel Services             | 202,479                | 118,200    | 102,031    | 16        | 86%       | 88,827           | (13,204)         |
| Purchased/ Contracted Services | 62,900                 | 46,067     | 45,146     | 1         | 98%       | 43,006           | (2,141)          |
| Supplies and Materials         | 16,700                 | 11,061     | 3,502      | 8         | 32%       | 2,567            | (935)            |
| Total City Council             | 282,079                | 175,328    | 150,679    | 25        | 86%       | 134,400          | (16,280)         |