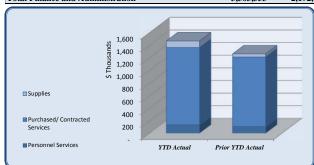

| City Council                   | Total Annual<br>Budget | YTD Budget | YTD Actual | Vari      |           | Prior YTD Actual | Flux             |
|--------------------------------|------------------------|------------|------------|-----------|-----------|------------------|------------------|
|                                |                        |            |            |           | (% of YTD |                  | (Diff from Prior |
|                                |                        |            |            | (\$ '000) | Budget)   |                  | Year)            |
|                                |                        |            |            |           |           |                  |                  |
| Personnel Services             | 202,479                | 118,200    | 102,031    | 16        | 86%       | 88,827           | (13,204)         |
| Purchased/ Contracted Services | 62,900                 | 46,067     | 45,146     | 1         | 98%       | 43,006           | (2,141)          |
| Supplies and Materials         | 16,700                 | 11,061     | 3,502      | 8         | 32%       | 2,567            | (935)            |
| Total City Council             | 282,079                | 175,328    | 150,679    | 25        | 86%       | 134,400          | (16,280)         |