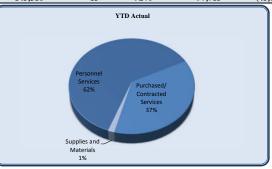

| City Council                   | Total Annual<br>Budget | YTD Budget | YTD Actual | Vari      |           | Prior YTD Actual | Flux             |
|--------------------------------|------------------------|------------|------------|-----------|-----------|------------------|------------------|
|                                |                        |            |            |           | (% of YTD |                  | (Diff from Prior |
|                                |                        |            |            | (\$ '000) | Budget)   |                  | Year)            |
|                                |                        |            |            |           |           |                  |                  |
| Personnel Services             | 202,479                | 118,200    | 102,031    | 16        | 86%       | 88,827           | (13,204)         |
| Purchased/ Contracted Services | 62,900                 | 46,067     | 45,146     | 1         | 98%       | 43,006           | (2,141)          |
| Supplies and Materials         | 16,700                 | 11,061     | 3,502      | 8         | 32%       | 2,567            | (935)            |
| Total City Council             | 282,079                | 175,328    | 150,679    | 25        | 86%       | 134,400          | (16,280)         |