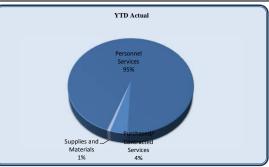

| City Council                   | Total Annual<br>Budget | YTD Budget | YTD Actual | Vari      |           | Prior YTD Actual | Flux             |
|--------------------------------|------------------------|------------|------------|-----------|-----------|------------------|------------------|
|                                |                        |            |            |           | (% of YTD |                  | (Diff from Prior |
|                                |                        |            |            | (\$ '000) | Budget)   |                  | Year)            |
|                                |                        |            |            |           |           |                  |                  |
| Personnel Services             | 202,479                | 118,200    | 102,031    | 16        | 86%       | 88,827           | (13,204)         |
| Purchased/ Contracted Services | 62,900                 | 46,067     | 45,146     | 1         | 98%       | 43,006           | (2,141)          |
| Supplies and Materials         | 16,700                 | 11,061     | 3,502      | 8         | 32%       | 2,567            | (935)            |
| Total City Council             | 282,079                | 175,328    | 150,679    | 25        | 86%       | 134,400          | (16,280)         |