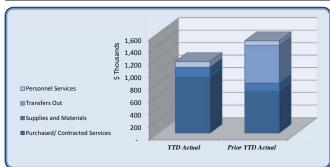

| Expenditures               | Total Annual |            |            |           |          |                  |                  |
|----------------------------|--------------|------------|------------|-----------|----------|------------------|------------------|
| Emperiumes                 | Budget       | YTD Budget | YTD Actual | Variance  |          | Prior YTD Actual | Flux             |
|                            |              |            |            | `         | 6 of YTD |                  | (Diff from Prior |
|                            |              |            |            | (\$ '000) | Budget)  |                  | Year)            |
| City Council               | 282,079      | 175,328    | 150,679    | 25        | 86%      | 134,400          | (16,280)         |
| City Manager               | 467,116      | 272,701    | 271,285    | 1         | 99%      | 211,327          | (59,959)         |
| City Clerk                 | 217,876      | 156,382    | 143,316    | 13        | 92%      | 97,715           | (45,601)         |
| Legal                      | 300,000      | 204,167    | 179,765    | 24        | 88%      | 151,135          | (28,631)         |
| Finance and Administration | 3,363,353    | 2,192,131  | 1,865,889  | 326       | 85%      | 1,500,326        | (365,563)        |
| Human Resources            | 377,966      | 219,931    | 145,954    | 74        | 66%      | 120,208          | (25,746)         |
| Information Technology     | 1,263,015    | 754,013    | 686,114    | 68        | 91%      | 518,307          | (167,807)        |
| Marketing                  | 579,546      | 356,909    | 340,754    | 16        | 95%      | 231,594          | (109,160)        |
| Municipal Court            | 609,312      | 354,997    | 259,606    | 95        | 73%      | 223,396          | (36,210)         |
| Police                     | 9,718,716    | 5,791,948  | 5,062,156  | 730       | 87%      | 3,863,781        | (1,198,374)      |
| E-911                      | 175,000      | 102,083    | -          | 102       | 0%       | 89,039           | 89,039           |
| Public Works               | 2,808,756    | 1,647,240  | 1,375,270  | 272       | 83%      | 1,210,533        | (164,736)        |
| Parks & Recreation         | 2,306,076    | 1,363,622  | 1,147,245  | 216       | 84%      | 1,478,983        | 331,739          |
| Community Development      | 1,972,514    | 1,144,926  | 1,056,832  | 88        | 92%      | 880,595          | (176,237)        |
| Economic Development       | 288,064      | 174,328    | 172,040    | 2         | 99%      | 124,955          | (47,085)         |
| Contingency                | 250,000      | 145,833    | -          | 146       | 0%       | -                | -                |
| Total Expenditures         | 24,979,388   | 15,056,540 | 12,856,904 | 2,200     | 85%      | 10,836,294       | (2,020,610)      |