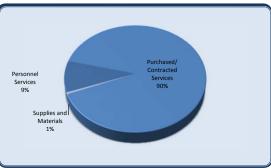

| City Council                   | Total Annual<br>Budget | YTD Budget | YTD Actual | Vari      |           | Prior YTD Actual | Flux             |
|--------------------------------|------------------------|------------|------------|-----------|-----------|------------------|------------------|
|                                |                        |            |            |           | (% of YTD |                  | (Diff from Prior |
|                                |                        |            |            | (\$ '000) | Budget)   |                  | Year)            |
|                                |                        |            |            |           |           |                  |                  |
| Personnel Services             | 202,479                | 118,200    | 102,031    | 16        | 86%       | 88,827           | (13,204)         |
| Purchased/ Contracted Services | 62,900                 | 46,067     | 45,146     | 1         | 98%       | 43,006           | (2,141)          |
| Supplies and Materials         | 16,700                 | 11,061     | 3,502      | 8         | 32%       | 2,567            | (935)            |
| Total City Council             | 282,079                | 175,328    | 150,679    | 25        | 86%       | 134,400          | (16,280)         |