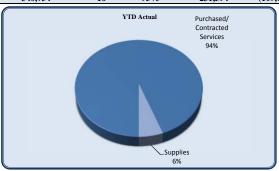

| City Council                   | Total Annual<br>Budget | YTD Budget | YTD Actual | Vari      |           | Prior YTD Actual | Flux             |
|--------------------------------|------------------------|------------|------------|-----------|-----------|------------------|------------------|
|                                |                        |            |            |           | (% of YTD |                  | (Diff from Prior |
|                                |                        |            |            | (\$ '000) | Budget)   |                  | Year)            |
|                                |                        |            |            |           |           |                  |                  |
| Personnel Services             | 202,479                | 118,200    | 102,031    | 16        | 86%       | 88,827           | (13,204)         |
| Purchased/ Contracted Services | 62,900                 | 46,067     | 45,146     | 1         | 98%       | 43,006           | (2,141)          |
| Supplies and Materials         | 16,700                 | 11,061     | 3,502      | 8         | 32%       | 2,567            | (935)            |
| Total City Council             | 282,079                | 175,328    | 150,679    | 25        | 86%       | 134,400          | (16,280)         |