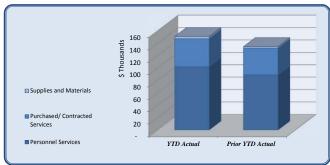

| City Council                   | Total Annual<br>Budget | YTD Budget | YTD Actual | Vari      |           | Prior YTD Actual | Flux             |
|--------------------------------|------------------------|------------|------------|-----------|-----------|------------------|------------------|
|                                |                        |            |            |           | (% of YTD |                  | (Diff from Prior |
|                                |                        |            |            | (\$ '000) | Budget)   |                  | Year)            |
|                                |                        |            |            |           |           |                  |                  |
| Personnel Services             | 202,479                | 118,200    | 102,031    | 16        | 86%       | 88,827           | (13,204)         |
| Purchased/ Contracted Services | 62,900                 | 46,067     | 45,146     | 1         | 98%       | 43,006           | (2,141)          |
| Supplies and Materials         | 16,700                 | 11,061     | 3,502      | 8         | 32%       | 2,567            | (935)            |
| Total City Council             | 282,079                | 175,328    | 150,679    | 25        | 86%       | 134,400          | (16,280)         |

| City Council                   | Total Annual | 5/TD D. 1 4 | X/FD A -41 | *7 •      |                  | Prior YTD Actual  | F11                      |
|--------------------------------|--------------|-------------|------------|-----------|------------------|-------------------|--------------------------|
|                                | Budget       | YTD Budget  | YTD Actual | Varia     | nce<br>(% of YTD | Prior Y ID Actual | Flux<br>(Diff from Prior |
|                                |              |             |            | (\$ '000) | Budget)          |                   | Year)                    |
|                                |              |             |            | (\$ 000)  | Budget)          |                   | rear)                    |
| Regular Salaries               | 88.000       | 51.333      | 51,333     | 0         | 100%             | 44,000            | (7,333)                  |
| Group Insurance                | 107,538      | 62,731      | 47,085     | 16        | 75%              | 41,595            | (5,489)                  |
| Social Security                | 5,456        | 3,183       | 2,824      | 0         | 89%              | 2,454             | (371)                    |
| Medicare                       | 1,276        | 744         | 660        | 0         | 89%              | 574               | (87)                     |
| Workers' Compensation          | 209          | 209         | 128.3      | 0         | 61%              | 204               | 76                       |
| Personnel Services             | 202,479      | 118,200     | 102,031    | 16        | 86%              | 88,827            | (13,204)                 |
|                                |              |             |            |           |                  |                   |                          |
| Professional Services          | 4,500        | 2,625       | 250        | 2         | 10%              | 4,546             | 4,296                    |
| Technical Services             | 1,000        | 583         | -          | 1         | 0%               | -                 | -                        |
| Repairs & Maintenance          | 2,500        | 2,500       | 3,750      | (1)       | 0%               | -                 | -                        |
| Property/Liability Insurance   | 20,000       | 20,000      | 32,659     | (13)      | 163%             | 32,803            | 144                      |
| Communications                 | 6,500        | 3,792       | 2,273      | 2         | 60%              | 271               | (2,003)                  |
| Printing & Binding             | 3,550        | 2,071       | -          | <b>2</b>  | 0%               | -                 | -                        |
| Travel                         | 15,300       | 8,925       | 3,184      | 6         | 36%              | 3                 | (3,180)                  |
| Dues & Fees                    | 3,000        | 1,750       | 975        | 1         | 56%              | 3,378             | 2,403                    |
| Education & Training           | 6,550        | 3,821       | 2,055      | 2         | 54%              | 2,005             | (50)                     |
| Purchased/ Contracted Services | 62,900       | 46,067      | 45,146     | 1         | 98%              | 43,006            | (2,141)                  |
|                                |              |             |            |           |                  |                   |                          |
| Supplies                       | 4,000        | 2,611       | 2,243      | 0         | 86%              | 370               | (1,873)                  |
| Food                           | 5,500        | 3,208       | 1,259      | 2         | 39%              | 1,447             | 189                      |
| Books & Periodicals            | 700          | 408         | -          |           | 0%               |                   | 21                       |
| Small Equipment                | 4,000        | 2,333       |            | 2         | 0%               |                   | 729                      |
| Supplies and Materials         | 16,700       | 11,061      | 3,502      | 8         | 32%              | 2,567             | (935)                    |
| Total City Council             | 282.079      | 175,328     | 150,679    | 25        | 86%              | 134,400           | (16,280)                 |