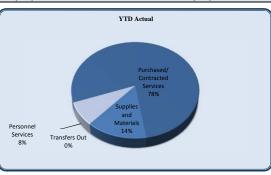

| Expenditures               | Total Annual |            |            |           |          |                  |                  |
|----------------------------|--------------|------------|------------|-----------|----------|------------------|------------------|
| Emperiumes                 | Budget       | YTD Budget | YTD Actual | Variance  |          | Prior YTD Actual | Flux             |
|                            |              |            |            | `         | 6 of YTD |                  | (Diff from Prior |
|                            |              |            |            | (\$ '000) | Budget)  |                  | Year)            |
| City Council               | 282,079      | 175,328    | 150,679    | 25        | 86%      | 134,400          | (16,280)         |
| City Manager               | 467,116      | 272,701    | 271,285    | 1         | 99%      | 211,327          | (59,959)         |
| City Clerk                 | 217,876      | 156,382    | 143,316    | 13        | 92%      | 97,715           | (45,601)         |
| Legal                      | 300,000      | 204,167    | 179,765    | 24        | 88%      | 151,135          | (28,631)         |
| Finance and Administration | 3,363,353    | 2,192,131  | 1,865,889  | 326       | 85%      | 1,500,326        | (365,563)        |
| Human Resources            | 377,966      | 219,931    | 145,954    | 74        | 66%      | 120,208          | (25,746)         |
| Information Technology     | 1,263,015    | 754,013    | 686,114    | 68        | 91%      | 518,307          | (167,807)        |
| Marketing                  | 579,546      | 356,909    | 340,754    | 16        | 95%      | 231,594          | (109,160)        |
| Municipal Court            | 609,312      | 354,997    | 259,606    | 95        | 73%      | 223,396          | (36,210)         |
| Police                     | 9,718,716    | 5,791,948  | 5,062,156  | 730       | 87%      | 3,863,781        | (1,198,374)      |
| E-911                      | 175,000      | 102,083    | -          | 102       | 0%       | 89,039           | 89,039           |
| Public Works               | 2,808,756    | 1,647,240  | 1,375,270  | 272       | 83%      | 1,210,533        | (164,736)        |
| Parks & Recreation         | 2,306,076    | 1,363,622  | 1,147,245  | 216       | 84%      | 1,478,983        | 331,739          |
| Community Development      | 1,972,514    | 1,144,926  | 1,056,832  | 88        | 92%      | 880,595          | (176,237)        |
| Economic Development       | 288,064      | 174,328    | 172,040    | 2         | 99%      | 124,955          | (47,085)         |
| Contingency                | 250,000      | 145,833    | -          | 146       | 0%       | -                | -                |
| Total Expenditures         | 24,979,388   | 15,056,540 | 12,856,904 | 2,200     | 85%      | 10,836,294       | (2,020,610)      |