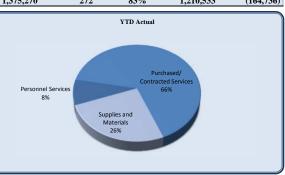

| Expenditures               | Total Annual |            |            |           |          |                  |                  |
|----------------------------|--------------|------------|------------|-----------|----------|------------------|------------------|
| Emperiumes                 | Budget       | YTD Budget | YTD Actual | Variance  |          | Prior YTD Actual | Flux             |
|                            |              |            |            | `         | 6 of YTD |                  | (Diff from Prior |
|                            |              |            |            | (\$ '000) | Budget)  |                  | Year)            |
| City Council               | 282,079      | 175,328    | 150,679    | 25        | 86%      | 134,400          | (16,280)         |
| City Manager               | 467,116      | 272,701    | 271,285    | 1         | 99%      | 211,327          | (59,959)         |
| City Clerk                 | 217,876      | 156,382    | 143,316    | 13        | 92%      | 97,715           | (45,601)         |
| Legal                      | 300,000      | 204,167    | 179,765    | 24        | 88%      | 151,135          | (28,631)         |
| Finance and Administration | 3,363,353    | 2,192,131  | 1,865,889  | 326       | 85%      | 1,500,326        | (365,563)        |
| Human Resources            | 377,966      | 219,931    | 145,954    | 74        | 66%      | 120,208          | (25,746)         |
| Information Technology     | 1,263,015    | 754,013    | 686,114    | 68        | 91%      | 518,307          | (167,807)        |
| Marketing                  | 579,546      | 356,909    | 340,754    | 16        | 95%      | 231,594          | (109,160)        |
| Municipal Court            | 609,312      | 354,997    | 259,606    | 95        | 73%      | 223,396          | (36,210)         |
| Police                     | 9,718,716    | 5,791,948  | 5,062,156  | 730       | 87%      | 3,863,781        | (1,198,374)      |
| E-911                      | 175,000      | 102,083    | -          | 102       | 0%       | 89,039           | 89,039           |
| Public Works               | 2,808,756    | 1,647,240  | 1,375,270  | 272       | 83%      | 1,210,533        | (164,736)        |
| Parks & Recreation         | 2,306,076    | 1,363,622  | 1,147,245  | 216       | 84%      | 1,478,983        | 331,739          |
| Community Development      | 1,972,514    | 1,144,926  | 1,056,832  | 88        | 92%      | 880,595          | (176,237)        |
| Economic Development       | 288,064      | 174,328    | 172,040    | 2         | 99%      | 124,955          | (47,085)         |
| Contingency                | 250,000      | 145,833    | -          | 146       | 0%       | -                | -                |
| Total Expenditures         | 24,979,388   | 15,056,540 | 12,856,904 | 2,200     | 85%      | 10,836,294       | (2,020,610)      |