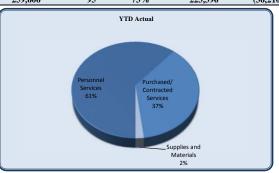

| Revenues & Resources                           | Total Annual |            |            |           |         |                  |                  |
|------------------------------------------------|--------------|------------|------------|-----------|---------|------------------|------------------|
| 21070111105 66 21050111 005                    | Budget       | YTD Budget | YTD Actual | YTD Va    |         | Prior YTD Actual | Flux             |
|                                                |              |            |            | (% of YTD |         |                  | (Diff from Prior |
|                                                |              |            |            | (\$ '000) | Budget) |                  | Year)            |
| Taxes                                          | 19,799,000   | 7,785,583  | 8,215,954  | 430       | 106%    | 5,166,549        | 3,049,405        |
| Licenses & Permits                             | 1,597,500    | 640,208    | 978,057    | 338       | 153%    | 666,580          | 311,477          |
| Other Charges for Services                     | 517,300      | 92,161     | 97,566     | 5         | 106%    | 81,788           | 15,777           |
| Fines & Forfeitures                            | 1,000,000    | 583,333    | 807,192    | 224       | 138%    | 700,369          | 106,823          |
| Investment Income                              | 20,000       | 11,667     | 41,773     | 30        | 358%    | 17,567           | 24,206           |
| Contributions & Donations from Private Sources | 5,000        | 5,000      | 10,269     | 5         | 205%    | 13,699           | (3,430)          |
| Miscellaneous Revenue                          | 242,000      | 141,167    | 181,417    | 40        | 129%    | 112,893          | 68,524           |
| Other Financing Sources                        | 1,602,146    | 1,056,539  | 1,057,576  | 1         | 100%    | 420,396          | 637,180          |
| Use of Prior Year Reserves                     | 379,381      | 379,381    | 379,381    | -         | 100%    | -                | 379,381          |
| Total Revenues & Resources                     | 25,162,327   | 10,695,039 | 11,769,185 | 1,074     | 110%    | 7,179,841        | 4,589,344        |