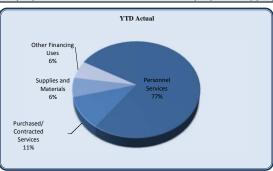

| City Council                   | Total Annual<br>Budget | YTD Budget | YTD Actual | Vari      |           | Prior YTD Actual | Flux             |
|--------------------------------|------------------------|------------|------------|-----------|-----------|------------------|------------------|
|                                |                        |            |            |           | (% of YTD |                  | (Diff from Prior |
|                                |                        |            |            | (\$ '000) | Budget)   |                  | Year)            |
|                                |                        |            |            |           |           |                  |                  |
| Personnel Services             | 202,479                | 118,200    | 102,031    | 16        | 86%       | 88,827           | (13,204)         |
| Purchased/ Contracted Services | 62,900                 | 46,067     | 45,146     | 1         | 98%       | 43,006           | (2,141)          |
| Supplies and Materials         | 16,700                 | 11,061     | 3,502      | 8         | 32%       | 2,567            | (935)            |
| Total City Council             | 282,079                | 175,328    | 150,679    | 25        | 86%       | 134,400          | (16,280)         |