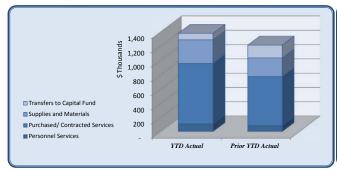

| City Council                   | Total Annual<br>Budget | YTD Budget | YTD Actual | Vari      |           | Prior YTD Actual | Flux             |
|--------------------------------|------------------------|------------|------------|-----------|-----------|------------------|------------------|
|                                |                        |            |            |           | (% of YTD |                  | (Diff from Prior |
|                                |                        |            |            | (\$ '000) | Budget)   |                  | Year)            |
|                                |                        |            |            |           |           |                  |                  |
| Personnel Services             | 202,479                | 118,200    | 102,031    | 16        | 86%       | 88,827           | (13,204)         |
| Purchased/ Contracted Services | 62,900                 | 46,067     | 45,146     | 1         | 98%       | 43,006           | (2,141)          |
| Supplies and Materials         | 16,700                 | 11,061     | 3,502      | 8         | 32%       | 2,567            | (935)            |
| Total City Council             | 282,079                | 175,328    | 150,679    | 25        | 86%       | 134,400          | (16,280)         |