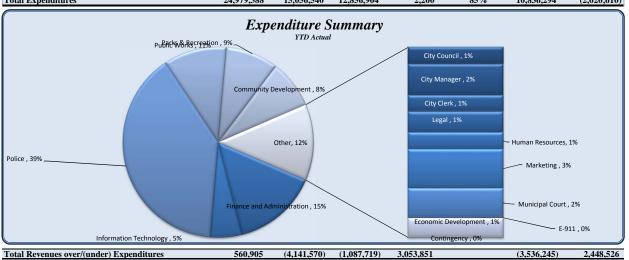

| Expenditures               | Total Annual |            |            |           |          |                  |                  |
|----------------------------|--------------|------------|------------|-----------|----------|------------------|------------------|
| Emperiumes                 | Budget       | YTD Budget | YTD Actual | Variance  |          | Prior YTD Actual | Flux             |
|                            |              |            |            | `         | 6 of YTD |                  | (Diff from Prior |
|                            |              |            |            | (\$ '000) | Budget)  |                  | Year)            |
| City Council               | 282,079      | 175,328    | 150,679    | 25        | 86%      | 134,400          | (16,280)         |
| City Manager               | 467,116      | 272,701    | 271,285    | 1         | 99%      | 211,327          | (59,959)         |
| City Clerk                 | 217,876      | 156,382    | 143,316    | 13        | 92%      | 97,715           | (45,601)         |
| Legal                      | 300,000      | 204,167    | 179,765    | 24        | 88%      | 151,135          | (28,631)         |
| Finance and Administration | 3,363,353    | 2,192,131  | 1,865,889  | 326       | 85%      | 1,500,326        | (365,563)        |
| Human Resources            | 377,966      | 219,931    | 145,954    | 74        | 66%      | 120,208          | (25,746)         |
| Information Technology     | 1,263,015    | 754,013    | 686,114    | 68        | 91%      | 518,307          | (167,807)        |
| Marketing                  | 579,546      | 356,909    | 340,754    | 16        | 95%      | 231,594          | (109,160)        |
| Municipal Court            | 609,312      | 354,997    | 259,606    | 95        | 73%      | 223,396          | (36,210)         |
| Police                     | 9,718,716    | 5,791,948  | 5,062,156  | 730       | 87%      | 3,863,781        | (1,198,374)      |
| E-911                      | 175,000      | 102,083    | -          | 102       | 0%       | 89,039           | 89,039           |
| Public Works               | 2,808,756    | 1,647,240  | 1,375,270  | 272       | 83%      | 1,210,533        | (164,736)        |
| Parks & Recreation         | 2,306,076    | 1,363,622  | 1,147,245  | 216       | 84%      | 1,478,983        | 331,739          |
| Community Development      | 1,972,514    | 1,144,926  | 1,056,832  | 88        | 92%      | 880,595          | (176,237)        |
| Economic Development       | 288,064      | 174,328    | 172,040    | 2         | 99%      | 124,955          | (47,085)         |
| Contingency                | 250,000      | 145,833    | -          | 146       | 0%       | -                | -                |
| Total Expenditures         | 24,979,388   | 15,056,540 | 12,856,904 | 2,200     | 85%      | 10,836,294       | (2,020,610)      |