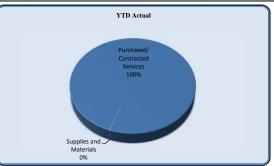

| City Council                   | Total Annual<br>Budget | YTD Budget | YTD Actual | Vari      |           | Prior YTD Actual | Flux             |
|--------------------------------|------------------------|------------|------------|-----------|-----------|------------------|------------------|
|                                |                        |            |            |           | (% of YTD |                  | (Diff from Prior |
|                                |                        |            |            | (\$ '000) | Budget)   |                  | Year)            |
|                                |                        |            |            |           |           |                  |                  |
| Personnel Services             | 202,479                | 118,200    | 102,031    | 16        | 86%       | 88,827           | (13,204)         |
| Purchased/ Contracted Services | 62,900                 | 46,067     | 45,146     | 1         | 98%       | 43,006           | (2,141)          |
| Supplies and Materials         | 16,700                 | 11,061     | 3,502      | 8         | 32%       | 2,567            | (935)            |
| Total City Council             | 282,079                | 175,328    | 150,679    | 25        | 86%       | 134,400          | (16,280)         |