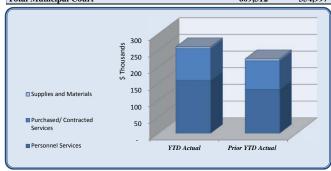

| City Council                   | Total Annual<br>Budget | YTD Budget | YTD Actual | Vari      |           | Prior YTD Actual | Flux             |
|--------------------------------|------------------------|------------|------------|-----------|-----------|------------------|------------------|
|                                |                        |            |            |           | (% of YTD |                  | (Diff from Prior |
|                                |                        |            |            | (\$ '000) | Budget)   |                  | Year)            |
|                                |                        |            |            |           |           |                  |                  |
| Personnel Services             | 202,479                | 118,200    | 102,031    | 16        | 86%       | 88,827           | (13,204)         |
| Purchased/ Contracted Services | 62,900                 | 46,067     | 45,146     | 1         | 98%       | 43,006           | (2,141)          |
| Supplies and Materials         | 16,700                 | 11,061     | 3,502      | 8         | 32%       | 2,567            | (935)            |
| Total City Council             | 282,079                | 175,328    | 150,679    | 25        | 86%       | 134,400          | (16,280)         |