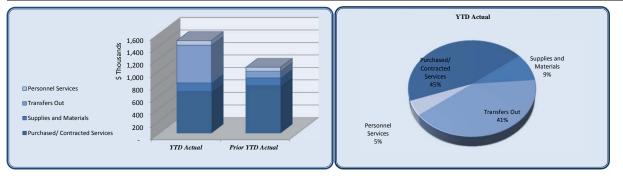

City Council Total Annual Variance (% of YTD (00) Budget) Flux (Diff from Prior Budget YTD Budget YTD Actual **Prior YTD Actual** (\$ '000) Year) 153,382 76,796 94,550 Personnel Services 88,827 (12) 116% 66,626 (22,201) Purchased/ Contracted Services 110,600 44,256 47% 70,452 26,196 50 8,350 179,696 2,567 135,650 31% 75% 1,445 5,440 Supplies and Materials Total City Council 6 44 16,700 4,012 280,682 141,090 YTD Actual 160 spuesnout 140 120 \$ 100 nnel Services 54% Purchased/ Contracted Serv 42% 80 Supplies and Materials 60 40 Purchased/ Contracted 20 Services Supplies and \_\_\_\_\_ Materials 4% Personnel Services YTD Actual Prior YTD Actual