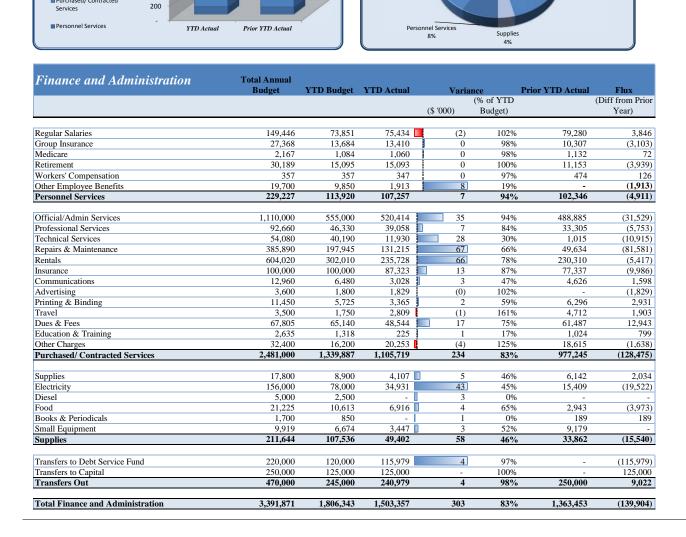

### City of Dunwoody YTD Statement of Revenues and

Expenses Through June 30, 2017

| Finance and Administration                      | Total Annual<br>Budget | YTD Budget | YTD Actual | Varia     |                                             | Prior YTD Actual | Flux             |
|-------------------------------------------------|------------------------|------------|------------|-----------|---------------------------------------------|------------------|------------------|
|                                                 |                        |            |            |           | (% of YTD                                   |                  | (Diff from Prior |
|                                                 |                        |            |            | (\$ '000) | Budget)                                     |                  | Year)            |
| Personnel Services                              | 229,227                | 113,920    | 107,257    | 7         | 94%                                         | 102,346          | (4,911)          |
| Purchased/ Contracted Services                  | 2,481,000              | 1,339,887  | 1,105,719  | 234       | 83%                                         | 977,245          | (128,475)        |
| Supplies                                        | 211,644                | 107,536    | 49,402     | 58        | 46%                                         | 33,862           | (15,540)         |
| Transfers Out                                   | 470,000                | 245,000    | 240,979    | 4         | 98%                                         | 250,000          | 9,022            |
| Total Finance and Administration                | 3,391,871              | 1,806,343  | 1,503,357  | 303       | 83%                                         | 1,363,453        | (139,904)        |
|                                                 |                        |            |            |           | YTD Actual                                  |                  |                  |
| spin 1,400<br>1,200<br>000<br>1,000<br>5<br>200 | 1                      |            |            |           | Purchased/<br>Contracted<br>Services<br>88% |                  |                  |