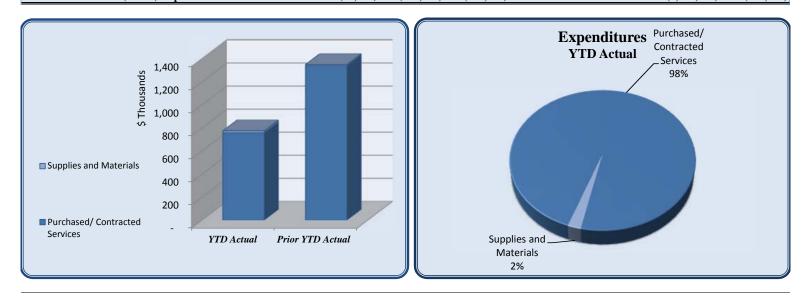

Legal **Total Annual** Variance (% of YTD Flux (Diff from Prior Budget YTD Budget YTD Actual Prior YTD Actual (\$ '000) Budget) Year) (4,271) 370,000 Purchased/ Contracted Services 220,000 151,030 69 69% 146,759 Supplies and Materials Total Legal (4,245) 105 (0) 131 370,000 151,135 146,889 220,000 69 69% YTD Actual 152 spuesnou 151 150 150 149 Contracte rvices 00% 148 Supplies and Materials 147 146 145 Purchased/ Contracted Services 144 Supplies and Materials 0% YTD Actual Prior YTD Actual

| Legal                          | Total Annual |            |            |           |           |                         |                  |
|--------------------------------|--------------|------------|------------|-----------|-----------|-------------------------|------------------|
|                                | Budget       | YTD Budget | YTD Actual | Varia     | nce       | <b>Prior YTD Actual</b> | Flux             |
|                                |              |            |            |           | (% of YTD |                         | (Diff from Prior |
|                                |              |            |            | (\$ '000) | Budget)   |                         | Year)            |
| Professional Services          | 370.000      | 220.000    | 150.963    | 69        | 69%       | 146.754                 | (4,209)          |
| Printing & Binding             | -            | -          | -          | -         |           | -                       | -                |
| Travel                         | -            | -          | -          | -         |           | -                       | -                |
| Purchased/ Contracted Services | 370,000      | 220,000    | 151,030    | 69        | 69%       | 146,759                 | (4,271)          |
| Supplies                       | -            | -          | 105        | (0)       |           | 131                     | 26               |
| Supplies and Materials         | -            | -          | 105        | (0)       |           | 131                     | 26               |
| Total Legal                    | 370,000      | 220,000    | 151,135    | 69        | 69%       | 146,889                 | (4,245)          |