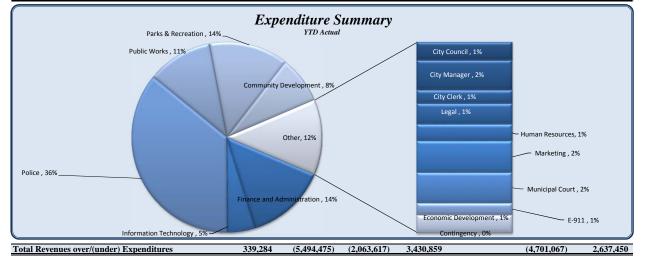

| Expenditures               | Total Annual |            |            |           |           |                         |                  |
|----------------------------|--------------|------------|------------|-----------|-----------|-------------------------|------------------|
| Емренициись                | Budget       | YTD Budget | YTD Actual | Varia     | nce       | <b>Prior YTD Actual</b> | Flux             |
|                            |              |            |            |           | (% of YTD |                         | (Diff from Prior |
|                            |              |            |            | (\$ '000) | Budget)   |                         | Year)            |
| City Council               | 280,682      | 179,696    | 135,650    | 44        | 75%       | 141,090                 | 5,440            |
| City Manager               | 454,630      | 228,499    | 217,164    | 11        | 95%       | 214,418                 | (2,746)          |
| City Clerk                 | 253,388      | 129,792    | 99,783     | 30        | 77%       | 98,621                  | (1,162)          |
| Legal                      | 370,000      | 220,000    | 151,135    | 69        | 69%       | 146,889                 | (4,245)          |
| Finance and Administration | 3,391,871    | 1,806,343  | 1,503,357  | 303       | 83%       | 1,363,453               | (139,904)        |
| Human Resources            | 338,791      | 168,680    | 122,810    | 46        | 73%       | 133,411                 | 10,601           |
| Information Technology     | 1,179,528    | 589,764    | 518,307    | 71        | 88%       | 592,705                 | 74,398           |
| Marketing                  | 585,068      | 292,534    | 231,594    | 61        | 79%       | 188,859                 | (42,736)         |
| Municipal Court            | 581,692      | 290,254    | 223,396    | 67        | 77%       | 207,626                 | (15,769)         |
| Police                     | 8,128,920    | 4,303,416  | 3,931,392  | 372       | 91%       | 3,877,230               | (54,162)         |
| E-911                      | 175,000      | 87,500     | 89,039     | (2)       | 102%      | 52,297                  | (36,742)         |
| Public Works               | 2,822,251    | 1,410,638  | 1,210,800  | 200       | 86%       | 1,891,758               | 680,958          |
| Parks & Recreation         | 3,630,617    | 1,837,423  | 1,480,999  | 356       | 81%       | 1,052,428               | (428,571)        |
| Community Development      | 2,304,428    | 1,154,759  | 880,595    | 274       | 76%       | 910,232                 | 29,637           |
| Economic Development       | 306,792      | 152,756    | 127,145    | 26        | 83%       | 871,756                 | 744,612          |
| Contingency                | 300,000      | 150,000    | - 1        | 150       | 0%        | -                       | -                |
| Total Expenditures         | 25,103,657   | 13,002,056 | 10,923,164 | 2,079     | 84%       | 11,742,774              | 819,610          |