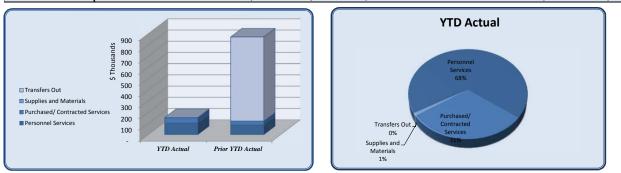

Total Council Expenses

46,822.94

City Manager **Total Annual** Variance (% of YTD Flux (Diff from Prior Budget YTD Budget YTD Actual **Prior YTD Actual** (\$ '000) Budget) Year) Personnel Services 414,866 206,253 205,260 100% 204,895 (33,450) 6,631 5,274 7,559 1,964 928 (3,310) Purchased/ Contracted Services 20,322 10,161 4 65% Supplies and Materials Total City Manager 9,442 7,086 2 74% 454,630 (2,746) 228,499 217,164 11 95% 214,418 YTD Actual 220 220 215 210 \$ Supplies and Materials 205 Purchased/ Contracted 200 Services 195 Supplies and \_\_\_\_\_ Materials 2% Personnel Services YTD Actual Prior YTD Actual Services 3%

| City Manager                   | Total Annual |            |            |           |           |                         |                  |
|--------------------------------|--------------|------------|------------|-----------|-----------|-------------------------|------------------|
|                                | Budget       | YTD Budget | YTD Actual | Variance  |           | <b>Prior YTD Actual</b> | Flux             |
|                                |              |            |            |           | (% of YTD |                         | (Diff from Prior |
|                                |              |            |            | (\$ '000) | Budget)   |                         | Year)            |
| Regular Salaries               | 287,539      | 142,092    | 145,517    | (3)       | 102%      | 136,019                 | (9,498)          |
| Group Insurance                | 56,461       | 28,231     | 23,617     | 5         | 84%       | 18,260                  | (5,358)          |
| Medicare                       | 4,170        | 2,085      | 2,089      | (0)       | 100%      | 1,975                   | (113)            |
| Retirement                     | 65,702       | 32,851     | 33,085     | (0)       | 101%      | 23,759                  | (9,326)          |
| Workers' Compensation          | 994          | 994        | 951        | 0         | 96%       | 1,123                   | 172              |
| Personnel Services             | 414,866      | 206,253    | 205,260    | 1         | 100%      | 204,895                 | (33,450)         |
|                                |              |            |            |           |           |                         |                  |
| Professional Services          | -            | -          | -          | -         |           | -                       | -                |
| Communications                 | 1,842        | 921        | 715        | 0         | 78%       | 689                     | (26)             |
| Printing & Binding             | 625          | 313        | -          | 0         | 0%        | 376                     | 376              |
| Travel                         | 7,400        | 3,700      | 2,372      | 1         | 64%       | 1,127                   | (1,245)          |
| Dues & Fees                    | 5,255        | 2,628      | 2,648      | (0)       | 101%      | 3,699                   | 1,051            |
| Education & Training           | 5,200        | 2,600      | 895        | 2         | 34%       | 1,667                   | 772              |
| Purchased/ Contracted Services | 20,322       | 10,161     | 6,631      | 4         | 65%       | 7,559                   | 928              |
| Supplies                       | 2.700        | 1,350      | 425        | 1         | 32%       | 1,135                   | 709              |
| Food                           | 1,500        | 750        | 790        | (0)       | 105%      | 488                     | (302)            |
| Books & Periodicals            | 512          | 256        | 56         | 0         | 22%       | 341                     | 285              |
| Small Equipment                | 4,730        | 4,730      | 4,002      | 1         | 85%       | -                       | (4,002)          |
| Supplies and Materials         | 9,442        | 7,086      | 5,274      | 2         | 74%       | 1,964                   | (3,310)          |
|                                |              |            |            |           |           |                         |                  |
| Contingency                    | 10,000       | 5,000      |            | 5         | 0%        | 0                       | (0)              |
| Total City Manager             | 454,630      | 228,499    | 217,164    | 11        | 95%       | 214,418                 | (2,746)          |