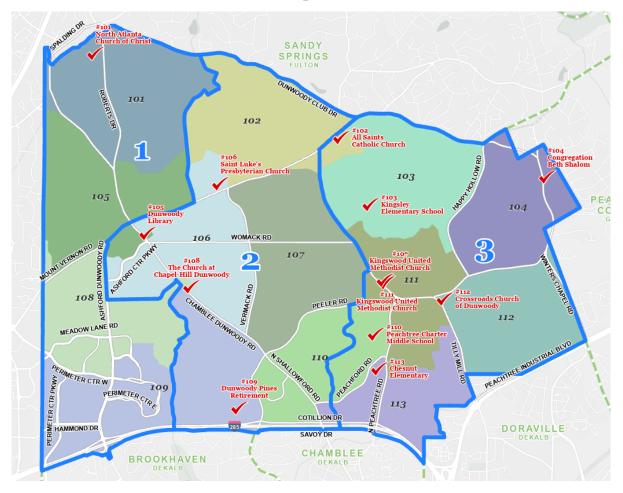

## Dunwoody City Council Districts and Voting Precincts

Precinct #101 | Austin North Atlanta Church of Christ 5676 Roberts Dr, Dunwoody, GA 30338

Precinct #104 | Winters Chapel Congregation Beth Shalom 5303 Winters Chapel Rd, Dunwoody, GA 30360

Precinct #107 | Dunwoody 2 Kingswood United Methodist Church 4896 North Peachtree Rd, Dunwoody, GA 30338

Precinct #110 | Peachtree Middle Peachtree Middle School 4664 North Peachtree Rd, Dunwoody, GA 30338

Precinct #113 | Chesnut Elem Chesnut Elementary School 4576 North Peachtree Rd, Dunwoody, GA 30338

4800 Ashford Dunwoody Road Dunwoody, GA 30338

678-382-6800 - www.dunwoodyga.gov

Precinct #102 | Mount Vernon East All Saints Catholic Church 2443 Mt Vernon Rd, Dunwoody, GA 30338

Precinct #105 | Dunwoody Library DeKalb Public Library - Dunwoody 5339 Chamblee Dunwoody Rd, Dunwoody, GA 30338

Precinct #108 | Dunwoody Calvary Assembly of God 5067 Chamblee Dunwoody Rd, Dunwoody, GA 30338

Precinct #111 | Tilly Mill Road Kingswood United Methodist Church 4896 North Peachtree Rd, Dunwoody, GA 30338

Precinct #103 | Kingsley Elem Kingsley Elementary School 2051 Brendon Dr, Dunwoody, GA 30338

Precinct #106 | Mount Vernon West St. Luke's Presbyterian Church 1978 Mt. Vernon Rd, Dunwoody, GA 30338

Precinct #109 | Georgetown Dunwoody Pines Retirement 4355 Georgetown Square Rd, Dunwoody, GA 30338

Precinct #112 | North Peachtree Crossroads Church of Dunwoody 4805 Tilly Mill Rd, Dunwoody, GA 30360