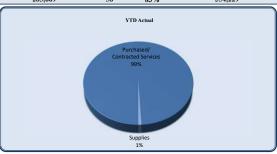

| Information Technology         | Total Annual Budget | YTD Budget | YTD Actual | Variano   | e         | Prior YTD Actual | Flux                   |
|--------------------------------|---------------------|------------|------------|-----------|-----------|------------------|------------------------|
|                                |                     |            |            |           | (% of YTD |                  |                        |
|                                |                     |            |            | (\$ '000) | Budget)   |                  | (Diff from Prior Year) |
| •                              |                     |            |            |           |           |                  |                        |
| Purchased/ Contracted Services | 1,341,777           | 335,444    | 283,296    | 52        | 84%       | 300,774          | 17,478                 |
| Supplies                       | 7,725               | 7,725      | 2,373      | 5         | 31%       | 53,455           | 51,082                 |
| Transfers Out                  | 113,000             | -          | -          | -         |           | -                | -                      |
| Total Information Technology   | 1,462,502           | 343,169    | 285,669    | 58        | 83%       | 354,229          | 68,560                 |

| Information Technology         |                     |            |            |           |           |                  |                        |
|--------------------------------|---------------------|------------|------------|-----------|-----------|------------------|------------------------|
| Injoination Technology         | Total Annual Budget | YTD Budget | YTD Actual | Varianc   |           | Prior YTD Actual | Flux                   |
|                                |                     |            |            |           | (% of YTD |                  |                        |
|                                |                     |            |            | (\$ '000) | Budget)   |                  | (Diff from Prior Year) |
|                                | #00 co.t            | 100.151    | 100 150    |           | 4000/     | 105.105          | (40.00                 |
| Official/Admin Svcs            | 792,694             | 198,174    | 198,173    | 0         | 100%      | 187,487          | (10,687                |
| Professional Services          | <u> </u>            | -          | -          | -         |           | -                | -                      |
| Technical Services             | 34,500              | 8,625      | 7,383      | 1         | 86%       | (1,847)          | (9,230                 |
| Repairs & Maintenance          | 412,143             | 103,036    | 45,586     | 57        | 44%       | 89,462           | 43,876                 |
| Rentals                        | 9,000               | 2,250      | 2,498      | (0)       | 111%      | -                | (2,498                 |
| Communications                 | 93,440              | 23,360     | 27,259     | (4)       | 117%      | 25,672           | (1,586                 |
| Printing & Binding             | -                   | -          | -          | -         |           | -                | -                      |
| Education & Training           | -                   | -          | 2,396      | (2)       |           | -                | (2,396                 |
| Purchased/ Contracted Services | 1,341,777           | 335,444    | 283,296    | 52        | 84%       | 300,774          | 17,478                 |
| Supplies                       | 500                 | 500        | 638        | (0)       | 128%      | 1,579            | 941                    |
| Small Equipment                | 7,225               | 7,225      | 1,734      | 5         | 24%       | 51,875           |                        |
| Supplies                       | 7,725               | 7,725      | 2,373      | 5         | 31%       | 53,455           | 51,082                 |
| Transfers to Capital           | 113,000             | -          | -          | -         |           | -                | -                      |
| Transfers Out                  | 113,000             | -          | -          | -         |           | -                | -                      |
| Total Information Technology   | 1,462,502           | 343,169    | 285,669    | 58        | 83%       | 354,229          | 68,560                 |