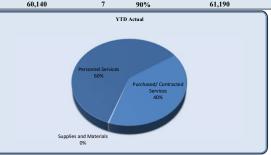

| City Clerk                     |                     |            |            |           |           |                  |                        |
|--------------------------------|---------------------|------------|------------|-----------|-----------|------------------|------------------------|
| eny elem                       | Total Annual Budget | YTD Budget | YTD Actual | Varian    | ce        | Prior YTD Actual | Flux                   |
|                                |                     |            |            |           | (% of YTD |                  |                        |
|                                |                     |            |            | (\$ '000) | Budget)   |                  | (Diff from Prior Year) |
|                                |                     |            |            |           |           |                  | •                      |
| Personnel Services             | 152,782             | 37,287     | 36,130     | 1         | 97%       | 36,223           | 93                     |
| Purchased/ Contracted Services | 113,345             | 28,336     | 23,759     | 5         | 84%       | 23,995           | 236                    |
| Supplies and Materials         | 3,525               | 1,056      | 252        | 1         | 24%       | 972              | 721                    |
| Transfers Out                  | -                   | -          | -          | -         |           | -                | -                      |
| Total City Clerk               | 269,652             | 66,680     | 60,140     | 7         | 90%       | 61,190           | 1,050                  |
|                                |                     |            |            |           |           |                  |                        |

|                                | Total Annual Budget | YTD Budget | YTD Actual | Varian   | ice       | Prior YTD Actual | Flux                   |
|--------------------------------|---------------------|------------|------------|----------|-----------|------------------|------------------------|
|                                |                     |            |            |          | (% of YTD |                  |                        |
|                                |                     |            |            | (\$'000) | Budget)   |                  | (Diff from Prior Year) |
| Salaries                       | 114,857             | 27,709     | 27,682     | 0        | 100%      | 25,726           | (1,956                 |
| Group Insurance                | 12,929              | 3,232      | 2,604      |          | 81%       | 4,983            | 2,379                  |
| Medicare                       | 1,666               | 417        | 382        | 0        | 92%       | 421              | 39                     |
| Retirement                     | 23,201              | 5,800      | 5,249      | 1        | 91%       | 4,942            | (258                   |
| Workers' Compensation          | 129                 | 129        | 213        | (0)      | 165%      | 151              | (62                    |
| Personnel Services             | 152,782             | 37,287     | 36,130     | 1        | 97%       | 36,223           | 93                     |
|                                |                     |            |            |          |           |                  |                        |
| Professional Services          | 65,000              | 16,250     | 751        | 15       | 5%        | 2,766            | 2,015                  |
| Technical Services             | 1,300               | 325        | -          | 0        | 0%        | -                | -                      |
| Repairs and Maintenance        | 34,690              | 8,673      | 21,961     | (13)     | 253%      | 20,302           | (1,659                 |
| Communications                 | 2,680               | 670        | 285        | 0        | 43%       | 303              | 17                     |
| Advertising                    | 2,000               | 500        | 297        | 0        | 59%       | -                | (297                   |
| Printing & Binding             | 150                 | 38         | -          | 0        | 0%        | -                | -                      |
| Travel                         | 3,750               | 938        | -          | 1        | 0%        | -                | -                      |
| Dues & Fees                    | 300                 | 75         | -          | 0        | 0%        | -                | -                      |
| Education & Training           | 3,475               | 869        | 465        | 0        | 54%       | 625              | 160                    |
| Purchased/ Contracted Services | 113,345             | 28,336     | 23,759     | 5        | 84%       | 23,995           | 236                    |
|                                |                     |            |            |          |           |                  |                        |
| Supplies                       | 1,700               | 600        | 96         |          | 16%       | 570              | 474                    |
| Food                           | 600                 | 150        | 156        | (0)      | 104%      | 215              | 59                     |
| Books & Periodicals            | 225                 | 56         | -          | 0        | 0%        | -                | -                      |
| Small Equipment                | 1,000               | 250        | -          | 0        | 0%        | 188              | 188                    |
| Machinery & Equipment          | -                   | -          | -          | -        |           | -                | -                      |
| Supplies and Materials         | 3,525               | 1,056      | 252        | 1        | 24%       | 972              | 721                    |