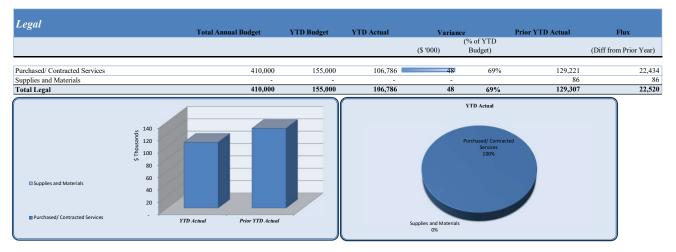

| Legal                          | Total Annual Budget | YTD Budget | YTD Actual | Varian    | :e      | Prior YTD Actual | Flux                   |
|--------------------------------|---------------------|------------|------------|-----------|---------|------------------|------------------------|
|                                |                     |            |            | (% of YTD |         |                  |                        |
|                                |                     |            |            | (\$ '000) | Budget) |                  | (Diff from Prior Year) |
|                                |                     |            |            |           |         |                  |                        |
| Professional Services          | 410,000             | 155,000    | 106,783    | 48        | 69%     | 129,217          | 22,434                 |
| Communications                 | -                   | -          | 4          | (0)       |         | 4                | 0                      |
| Purchased/ Contracted Services | 410,000             | 155,000    | 106,786    | 48        | 69%     | 129,221          | 22,434                 |
| Supplies                       |                     | -          | -          | -         |         | 86               | 86                     |
| Food                           | -                   | -          | -          | -         |         | -                | -                      |
| Small Equipment                | -                   | -          | -          | -         | 0%      | 39               | 39                     |
| Supplies and Materials         | -                   | -          | -          |           |         | 86               | 86                     |
| Total Legal                    | 410,000             | 155,000    | 106,786    | 48        | 69%     | 129,307          | 22,520                 |