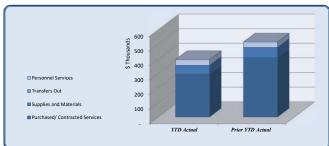

|                  |                        |
| Personnel Services             | 168,444             | 41,206     | 39,152     | 2        | 95%       | 36,965           | (2,186)                |
| Purchased/ Contracted Services | 1,797,092           | 438,023    | 294,791    | 143      | 67%       | 408,015          | 113,223                |
| Supplies and Materials         | 624,778             | 156,195    | 59,518     | 97       | 38%       | 69,041           | 9,523                  |
| Transfers Out                  | 200,000             | -          | -          | -        |           | -                | -                      |
| Total Parks and Recreation     | 2,790,314           | 635,423    | 393,461    | 242      | 62%       | 514,021          | 120,560                |





|                                | Total Annual Budget | YTD Budget | YTD Actual | Variance |          | Prior YTD Actual | Flux                   |
|--------------------------------|---------------------|------------|------------|----------|----------|------------------|------------------------|
|                                |                     |            |            | (        | % of YTD |                  |                        |
|                                |                     |            |            | (\$'000) | Budget)  |                  | (Diff from Prior Year) |
| Regular Salaries               | 110,830             | 26,738     | 26,648     | 0        | 100%     | 24.867.44        | (1,780                 |
| Group Insurance                | 33,360