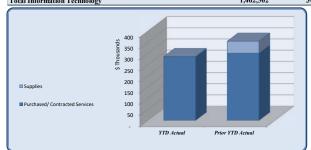

| Information Technology         | Total Annual Budget | YTD Budget | YTD Actual | Variano   | e         | Prior YTD Actual | Flux                   |
|--------------------------------|---------------------|------------|------------|-----------|-----------|------------------|------------------------|
|                                |                     |            |            |           | (% of YTD |                  |                        |
|                                |                     |            |            | (\$ '000) | Budget)   |                  | (Diff from Prior Year) |
| •                              |                     |            |            |           |           |                  |                        |
| Purchased/ Contracted Services | 1,341,777           | 335,444    | 283,296    | 52        | 84%       | 300,774          | 17,478                 |
| Supplies                       | 7,725               | 7,725      | 2,373      | 5         | 31%       | 53,455           | 51,082                 |
| Transfers Out                  | 113,000             | -          | -          | -         |           | -                | -                      |
| Total Information Technology   | 1,462,502           | 343,169    | 285,669    | 58        | 83%       | 354,229          | 68,560                 |

| Information Technology         |                     |            |            |           |           |                  |                        |
|--------------------------------|---------------------|------------|------------|-----------|-----------|------------------|------------------------|
| Injoination Technology         | Total Annual Budget | YTD Budget | YTD Actual | Varianc   |           | Prior YTD Actual | Flux                   |
|                                |                     |            |            |           | (% of YTD |                  |                        |
|                                |                     |            |            | (\$ '000) | Budget)   |                  | (Diff from Prior Year) |
|                                | #00 co.t            | 100.151    | 100 150    |           | 4000/     | 105.105          | (40.00                 |
| Official/Admin Svcs            | 792,694             | 198,174    | 198,173    | 0         | 100%      | 187,487          | (10,687                |
| Professional Services          | <u> </u>            | -          | -          | -         |           | -                | -                      |
| Technical Services             | 34,500              | 8,625      | 7,383      | 1         | 86%       | (1,847)          | (9,230                 |
| Repairs & Maintenance          | 412,143             | 103,036    | 45,586     | 57        | 44%       | 89,462           | 43,876                 |
| Rentals                        | 9,000               | 2,250      | 2,498      | (0)       | 111%      | -                | (2,498                 |
| Communications                 | 93,440              | 23,360     | 27,259     | (4)       | 117%      | 25,672           | (1,586                 |
| Printing & Binding             | -                   | -          | -          | -         |           | -                | -                      |
| Education & Training           | -                   | -          | 2,396      | (2)       |           | -                | (2,396                 |
| Purchased/ Contracted Services | 1,341,777           | 335,444    | 283,296    | 52        | 84%       | 300,774          | 17,478                 |
| Supplies                       | 500                 | 500        | 638        | (0)       | 128%      | 1,579            | 941                    |
| Small Equipment                | 7,225               | 7,225      | 1,734      | 5         | 24%       | 51,875           |                        |
| Supplies                       | 7,725               | 7,725      | 2,373      | 5         | 31%       | 53,455           | 51,082                 |
| Transfers to Capital           | 113,000             | -          | -          | -         |           | -                | -                      |
| Transfers Out                  | 113,000             | -          | -          | -         |           | -                | -                      |
| Total Information Technology   | 1,462,502           | 343,169    | 285,669    | 58        | 83%       | 354,229          | 68,560                 |