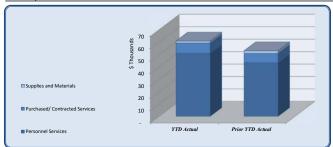

| City Council                   | Total Annual Budget | YTD Budget | YTD Actual | Varianc  |           | Prior YTD Actual | Flux                   |
|--------------------------------|---------------------|------------|------------|----------|-----------|------------------|------------------------|
|                                |                     |            |            |          | (% of YTD |                  |                        |
|                                |                     |            |            | (\$'000) | Budget)   |                  | (Diff from Prior Year) |
|                                |                     |            |            |          |           |                  |                        |
| Personnel Services             | 181,404             | 45,376     | 50,993     | (6)      | 112%      | 43,482           | (7,511)                |
| Purchased/ Contracted Services | 82,350              | 11,213     | 8,169      | 3        | 73%       | 7,369            | (800)                  |
| Supplies and Materials         | 11,700              | 3,425      | 1,755      | 2        | 51%       | 2,214            | 460                    |
| Total City Council             | 275,454             | 60,013     | 60,916     | (1)      | 102%      | 53,065           | (7,851)                |

| C'a Carrell                    |                     |            |            |             |         |                  |                        |  |
|--------------------------------|---------------------|------------|------------|-------------|---------|------------------|------------------------|--|
| City Council                   | Total Annual Budget | YTD Budget | YTD Actual | Variano     | e       | Prior YTD Actual | Flux                   |  |
|                                |                     |            |            | (% of YTD   |         |                  |                        |  |
|                                |                     |            |            | (\$ '000)   | Budget) |                  | (Diff from Prior Year) |  |
| Regular Salaries               | 88,000              | 22,000     | 22,000     | Ó           | 100%    | 22,000           | -                      |  |
| Group Insurance                | 86,574              | 21,644     | 27,434     | (6)         | 127%    | 19,831           | (7,604                 |  |
| Social Security                | 5,456               | 1,364      | 1,134      | Ó           | 83%     | 1,235            | 101                    |  |
| Medicare                       | 1,276               | 319        | 265        | d d         | 83%     | 289              | 24                     |  |
| Workers' Compensation          | 98                  | 49         | 159.8      | ( <b>0</b>  | 326%    | 128              | (31                    |  |
| Personnel Services             | 181,404             | 45,376     | 50,993     | (6)         | 112%    | 43,482           | (7,511                 |  |
|                                |                     |            | <u> </u>   |             |         |                  |                        |  |
| Professional Services          | 5,000               | 1,250      | -          | 1           | 0%      | 250              | 250                    |  |
| Technical Services             | 1,000               | 250        | -          | <b>=</b> 0  | 0%      | -                | -                      |  |
| Repairs & Maintenance          | 2,500               | 2,500      | 2,800      | <b>(</b> 0) | 112%    | 2,500            | (300                   |  |
| Rentals                        | 1,000               | 250        | -          | 0           | 0%      | -                | -                      |  |
| Property/Liability Insurance   | 45,000              | -          | -          | -           |         | -                | -                      |  |
| Communications                 | 6,500               | 1,625      | 342        | 1           | 21%     | 1,915            | 1,573                  |  |
| Printing & Binding             | 700                 | 175        | -          | 0           | 0%      | -                | -                      |  |
| Travel                         | 11,100              | 2,775      | 517        | 2           | 19%     | 74               | (443                   |  |
| Dues & Fees                    | 3,000               | 750        | 425        | <b>0</b>    | 57%     | 575              | 150                    |  |
| Education & Training           | 6,550               | 1,638      | 4,085      | (2)         | 249%    | 2,055            | (2,030                 |  |
| Purchased/ Contracted Services | 82,350              | 11,213     | 8,169      | 3           | 73%     | 7,369            | (800)                  |  |
| Supplies                       | 4,000               | 1,500      |            | 2           | 0%      | 1,429            | 1,429                  |  |
| Food                           | 3,000               | 750        | 1,755      | (1)         | 234%    | 785              | (969                   |  |
| Books & Periodicals            | 700                 | 175        | -          | 0           | 0%      | -                | -                      |  |
| Small Equipment                | 4,000               | 1,000      | -          | 1           | 0%      | -                | _                      |  |
| Supplies and Materials         | 11,700              | 3,425      | 1,755      | 2           | 51%     | 2,214            | 460                    |  |
| Total City Council             | 275,454             | 60,013     | 60,916     | (1)         | 102%    | 53,065           | (7,851                 |  |