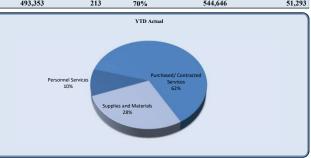

| Expenditures               | Total Annual Budget | YTD Budget | YTD Actual | Varian   | · e     | Prior YTD Actual | Flux                   |
|----------------------------|---------------------|------------|------------|----------|---------|------------------|------------------------|
|                            | Total Tanada Baaget | (% of YTD  |            |          |         |                  |                        |
|                            |                     |            |            | (\$'000) | Budget) |                  | (Diff from Prior Year) |
| City Council               | 275,454             | 60,013     | 60,916     | (1)      | 102%    | 53,065           | (7,851)                |
| City Manager               | 512,804             | 125,197    | 117,715    | 7        | 94%     | 106,909          | (10,805)               |
| City Clerk                 | 269,652             | 66,680     | 60,140     | 7        | 90%     | 61,190           | 1,050                  |
| Legal                      | 410,000             | 155,000    | 106,786    | 48       | 69%     | 129,307          | 22,520                 |
| Finance and Administration | 3,095,368           | 1,046,597  | 966,767    | 80       | 92%     | 943,609          | (23,158)               |
| Human Resources            | 409,133             | 100,855    | 57,712     | 43       | 57%     | 55,728           | (1,984)                |
| Information Technology     | 1,462,502           | 343,169    | 285,669    | 58       | 83%     | 354,229          | 68,560                 |
| Marketing                  | 608,032             | 152,008    | 127,619    | 24       | 84%     | 163,785          | 36,166                 |
| Municipal Court            | 678,891             | 169,648    | 88,598     | 81       | 52%     | 111,056          | 22,458                 |
| Police                     | 9,511,756           | 2,423,259  | 2,177,718  | 246      | 90%     | 2,086,333        | (91,385)               |
| E-911                      | 125,000             | 31,250     | 53,690     | (22)     | 172%    | -                | (53,690)               |
| Public Works               | 2,752,515           | 706,134    | 493,353    | 213      | 70%     | 544,646          | 51,293                 |
| Parks & Recreation         | 2,790,314           | 635,423    | 393,461    | 242      | 62%     | 514,021          | 120,560                |
| Community Development      | 1,969,073           | 491,227    | 1,052,904  | (562)    | 214%    | 491,262          | (561,642)              |
| Economic Development       | 300,012             | 83,476     | 62,171     | 21       | 74%     | 53,988           | (8,183)                |
| Contingency                | 100,000             | 25,000     | -          | 25       | 0%      | -                | -                      |
| Total Expenditures         | 25,270,506          | 6,614,937  | 6,105,220  | 510      | 92%     | 5,669,127        | (436,092)              |