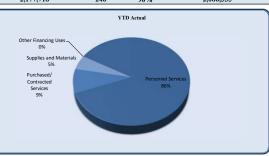

8,918 167,929 192,795 ■<br>488,352 148,350 114,378 | 8,054,486         2,106,980         1,870,545         236           968,918         167,929         192,795         (25)           488,352         148,350         114,378         34 | 8,054,486         2,106,980         1,870,545         236         89%           968,918         167,929         192,795         (25)         115%           488,352         148,350         114,378         34         77% | 8,054,486         2,106,980         1,870,545         236         89%         1,611,781           968,918         167,929         192,795         (25)         115%         166,487           488,352         148,350         114,378         34         77%         158,066           -         -         -         -         -         150,000 |





| Police                         | Total Annual Budget | VTD Dd4    | YTD Actual   | **                |             | Prior YTD Actual   | Flux                  |
|--------------------------------|---------------------|------------|--------------|-------------------|-------------|--------------------|-----------------------|
|                                | Total Annual Budget | YTD Budget | Y I D Actual | Varian            | e (% of YTD | Prior Y I D Actual | Flux                  |
|                                |                     |            |              | (\$'000)          | Budget)     |                    | (Diff from Prior Year |
| Regular Salaries               | 4,669,906           | 1,167,477  | 1,125,304    | 42                | 96%         | 955,878            | (1