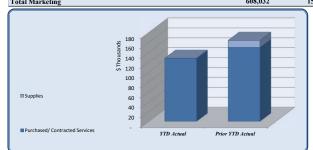

| Marketing                      | Total Annual Budget | YTD Budget | YTD Actual | Varian   | e          | Prior YTD Actual | Flux                   |
|--------------------------------|---------------------|------------|------------|----------|------------|------------------|------------------------|
|                                |                     |            |            |          | (% of YTD  |                  |                        |
|                                |                     |            |            | (\$'000) | Budget)    |                  | (Diff from Prior Year) |
|                                |                     |            |            |          |            |                  |                        |
| Purchased/ Contracted Services | 581,032             | 145,258    | 127,261    | 18       | 88%        | 149,707          | 22,446                 |
| Supplies                       | 27,000              | 6,750      | 359        | 6        | 5%         | 14,078           | 13,720                 |
| Total Marketing                | 608,032             | 152,008    | 127,619    | 24       | 84%        | 163,785          | 36,166                 |
|                                |                     |            |            |          | YTD Actual | Purchase         | rd/                    |

| Marketing                      |                     |            |            |                       |         |                  |                        |
|--------------------------------|---------------------|------------|------------|-----------------------|---------|------------------|------------------------|
| 112th Nething                  | Total Annual Budget | YTD Budget | YTD Actual | Variance<br>(% of YTD |         | Prior YTD Actual | Flux                   |
|                                |                     |            |            |                       |         |                  |                        |
|                                |                     |            |            | (\$'000)              | Budget) |                  | (Diff from Prior Year) |
| Official/Admin Services        | 328,853             | 82,213     | 82,213     | 1 (0)                 | 100%    | 80,592           | (1.621)                |
|                                |                     |            |            | (0)                   |         |                  | (1,621)                |
| Professional Services          | 45,804              | 11,451     | 2,000      | 9                     | 17%     | 15,264           | 13,264                 |
| Technical Services             | 44,375              | 11,094     | 11,714     | (1)                   | 106%    | 14,777           | 3,064                  |
| Communications                 | 12,000              | 3,000      | 8,500      | (6)                   | 283%    | 7,750            | (750)                  |
| Advertising                    | 63,000              | 15,750     | 6,841      | 9                     | 43%     | 16,946           | 10,105                 |
| Printing & Binding             | 84,000              | 21,000     | 15,883     | 5                     | 76%     | 14,377           | (1,506)                |
| Dues & Fees                    | 3,000               | 750        | 110        | 1                     | 15%     | -                | (110)                  |
| Purchased/ Contracted Services | 581,032             | 145,258    | 127,261    | 18                    | 88%     | 149,707          | 22,446                 |
| Supplies                       | 18,000              | 4,500      | 140        | 4                     | 3%      | 10,042           | 9,902                  |
| Food                           | 4,000               | 1,000      | 59         | 1                     | 6%      | 393              | 334                    |
| Small Equipment                | 5,000               | 1,250      | 160        | 1                     | 13%     | 3,643            | -                      |
| Supplies                       | 27,000              | 6,750      | 359        | 6                     | 5%      | 14,078           | 13,720                 |
| Total Marketing                | 608,032             | 152,008    | 127,619    | 24                    | 84%     | 163,785          | 36,166                 |