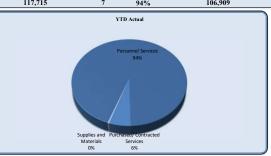

Please see the subsequent page for a breakdown of all non-payroll expenses; including those charged to each Councilmember's discretionary allowance.

| City Manager                   | Total Annual Budget | YTD Budget | YTD Actual | Variance |                      | Prior YTD Actual | Flux                   |
|--------------------------------|---------------------|------------|------------|----------|----------------------|------------------|------------------------|
|                                |                     |            |            | (\$'000) | (% of YTD<br>Budget) |                  | (Diff from Prior Year) |
| Personnel Services             | 471,805             | 115,698    | 110,761    | 5        | 96%                  | 105,039          | (5,722)                |
| Purchased/ Contracted Services | 20,787              | 5,197      | 6,488      | (1)      | 125%                 | 842              | (5,646)                |
| Supplies and Materials         | 10,212              | 1,803      | 466        | 1        | 26%                  | 1,029            | 563                    |
| Contingency                    | 10,000              | 2,500      | -          | 3        | 0%                   | -                | -                      |
| Total City Manager             | 512,804             | 125,197    | 117,715    | 7        | 94%                  | 106,909          | (10,805)               |

| City Manager                   |                     |            |            |         |         |                  |                        |  |
|--------------------------------|---------------------|------------|------------|---------|---------|------------------|------------------------|--|
| Cuy Manager                    | Total Annual Budget | YTD Budget | YTD Actual | Varianc | e       | Prior YTD Actual | Flux                   |  |
|                                |                     |            | (% of YTD  |         |         |                  |                        |  |
|                                |                     |            |            | (\$000) | Budget) |                  | (Diff from Prior Year) |  |
| Regular Salaries               | 321,508             | 77,564     | 77,462     | 0       | 100%    | 73,703           | (3,759)                |  |
| Group Insurance                | 71.625              | 17,906     | 14,551     | 3       | 81%     | 14.137           | (413)                  |  |
| Medicare                       | 4,662               | 1,166      | 1,024      | 0       | 88%     | 1,163            | 139                    |  |
| Retirement                     | 73,264              | 18,316     | 16,792     | 2       | 92%     | 15.423           | (1,370)                |  |
| Workers' Compensation          | 746                 | 746        | 932        | (0)     | 125%    | 614              | (318)                  |  |
| Personnel Services             | 471.805             | 115,698    | 110,761    | 5       | 96%     | 105,039          | (5,722)                |  |
|                                | ,                   | - ,        | -,-        |         | , , , , | ,                | (-)                    |  |
| Professional Services          | -                   | -          | 6,000      | (6)     |         | 26               | (5,974)                |  |
| Repairs & Maintenance          | -                   | -          | -          | -       |         | -                | -                      |  |
| Communications                 | 1,842               | 461        | 363        | 0       | 79%     | 271              | (92)                   |  |
| Printing & Binding             | 1,000               | 250        | -          | 0       | 0%      | -                | -                      |  |
| Travel                         | 7,400               | 1,850      | -          | _2      | 0%      | 190              | 190                    |  |
| Dues & Fees                    | 5,345               | 1,336      | -          |         | 0%      | 150              | 150                    |  |
| Education & Training           | 5,200               | 1,300      | 125        | -1      | 10%     | 204              | 79                     |  |
| Purchased/ Contracted Services | 20,787              | 5,197      | 6,488      | (1)     | 125%    | 842              | (5,646)                |  |
| Supplies                       | 5,200               | 1,300      | 318        |         | 24%     | 896              | 578                    |  |
| Food                           | 1,500               | 375        | 96         | 0       | 25%     | 133              | 37                     |  |
| Books & Periodicals            | 512                 | 128        | -          | 0       | 0%      |                  | -                      |  |
| Small Equipment                | 3,000               |            | 52         | (0)     | 0,0     | -                | (52)                   |  |
| Supplies and Materials         | 10,212              | 1,803      | 466        | 1       | 26%     | 1,029            | 563                    |  |
| Contingency                    | 10,000              | 2,500      | -          | 3       | 0%      | 0                | (0)                    |  |
|                                | ·                   |            |            |         |         | 100              |                        |  |
| Total City Manager             | 512,804             | 125,197    | 117,715    | 7       | 94%     | 106,909          | (10,805)               |  |