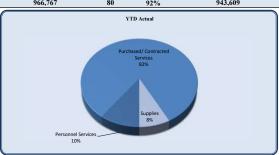

| Total Annual Budget | YTD Budget                                 | YTD Actual                                                               | Varian                                                                                        | ce                                                                                                                                                                                                                                     | Prior YTD Actual                                                                                                                                                                                                                                                                         | Flux                                                                                                                                                                                                                                                                                                                                                                                              |
|---------------------|--------------------------------------------|--------------------------------------------------------------------------|-----------------------------------------------------------------------------------------------|----------------------------------------------------------------------------------------------------------------------------------------------------------------------------------------------------------------------------------------|------------------------------------------------------------------------------------------------------------------------------------------------------------------------------------------------------------------------------------------------------------------------------------------|---------------------------------------------------------------------------------------------------------------------------------------------------------------------------------------------------------------------------------------------------------------------------------------------------------------------------------------------------------------------------------------------------|
|                     |                                            |                                                                          |                                                                                               | (% of YTD                                                                                                                                                                                                                              |                                                                                                                                                                                                                                                                                          |                                                                                                                                                                                                                                                                                                                                                                                                   |
|                     |                                            |                                                                          | (\$ '000)                                                                                     | Budget)                                                                                                                                                                                                                                |                                                                                                                                                                                                                                                                                          | (Diff from Prior Year)                                                                                                                                                                                                                                                                                                                                                                            |
|                     |                                            |                                                                          |                                                                                               |                                                                                                                                                                                                                                        |                                                                                                                                                                                                                                                                                          |                                                                                                                                                                                                                                                                                                                                                                                                   |
| 244,867             | 63,271                                     | 53,656                                                                   | 10                                                                                            | 85%                                                                                                                                                                                                                                    | 55,686                                                                                                                                                                                                                                                                                   | 2,030                                                                                                                                                                                                                                                                                                                                                                                             |
| 2,019,089           | 492,374                                    | 433,147                                                                  | 59                                                                                            | 88%                                                                                                                                                                                                                                    | 448,219                                                                                                                                                                                                                                                                                  | 15,071                                                                                                                                                                                                                                                                                                                                                                                            |
| 206,210             | 52,153                                     | 41,164                                                                   | 11                                                                                            | 79%                                                                                                                                                                                                                                    | 37,714                                                                                                                                                                                                                                                                                   | (3,450)                                                                                                                                                                                                                                                                                                                                                                                           |
| 625,202             | 438,800                                    | 438,800                                                                  | -                                                                                             | 100%                                                                                                                                                                                                                                   | 401,990                                                                                                                                                                                                                                                                                  | (36,810)                                                                                                                                                                                                                                                                                                                                                                                          |
| 3,095,368           | 1,046,597                                  | 966,767                                                                  | 80                                                                                            | 92%                                                                                                                                                                                                                                    | 943,609                                                                                                                                                                                                                                                                                  | (23,158)                                                                                                                                                                                                                                                                                                                                                                                          |
|                     | 244,867<br>2,019,089<br>206,210<br>625,202 | 244,867 63,271<br>2,019,089 492,374<br>206,210 52,153<br>625,202 438,800 | 244,867 63,271 53,656 2,019,089 492,374 433,147 206,210 52,153 41,164 625,202 438,800 438,800 | 244,867         63,271         53,656         10           2,019,089         492,374         433,147         59           206,210         52,153         41,164         11           625,202         438,800         438,800         - | 244,867         63,271         53,656         10         85%           2,019,089         492,374         433,147         \$9         88%           200,210         52,153         41,164         11         79%           625,202         438,800         438,800         -         100% | (8'000)         (% of YTD Budget)           244,867         63,271         53,656         10         85%         55,686           2,019,089         492,374         433,147         59         88%         448,219           206,210         52,153         41,164         11         79%         37,714           625,202         438,800         438,800         -         100%         401,990 |

|                                  | Total Annual Budget | YTD Budget   | YTD Actual | Var        | iance     | Prior YTD Actual | Flux                   |
|----------------------------------|---------------------|--------------|------------|------------|-----------|------------------|------------------------|
|                                  |                     |              |            |            | (% of YTD |                  |                        |
|                                  |                     |              |            | (\$000)    | Budget)   |                  | (Diff from Prior Year) |
| Regular Salaries                 | 157,108             | 41,287       | 39,195     |            | 2 95%     | 39,521           | 326                    |
| Group Insurance                  | 34,142              | 8,536        | 6,978      |            | 2 82%     | 7,144            | 166                    |
| Medicare                         | 2,279               | 570          | 485        |            | 0 85%     | 615              | 130                    |
| Retirement                       | 31,736              | 7,934        | 6,987      |            | 1 88%     | 6,935            | (52)                   |
| Workers' Compensation            | 177                 | 89           | 285        |            | 0) 322%   | 220              | (65                    |
| Other Employee Benefits          | 19,425              | 4,856        | (274)      |            | 5 -6%     | 1,252            | 1,526                  |
| Personnel Services               | 244,867             | 63,271       | 53,656     |            | 0 85%     | 55,686           | 2,030                  |
| rersonner services               | 244,007             | 03,271       | 33,030     |            | 0 6576    | 33,000           | 2,030                  |
| Official/Admin Services          | 1,261,444           | 315,361      | 321,191    | <b>=</b> ( | 6) 102%   | 279,122          | (42,069)               |
| Professional Services            | 80,160              | 20,040       | 18,977     | <b>)</b>   | 1 95%     | 29,159           | 10,182                 |
| Technical Services               | 63,080              | 9,550        | 8,555      | •          | 1 90%     | 8,635            | 80                     |
| Repairs & Maintenance            | 302,680             | 75,670       | 24,951     | 5          | 33%       | 33,832           | 8,881                  |
| Rentals                          | 25,180              | 5,455        | 8,734      | <b>4</b> ( | 3) 160%   | 42,989           | 34,255                 |
| Insurance                        | 110,000             | -            | -          | 1          | -         | -                | -                      |
| Communications                   | 12,380              | 3,095        | 1,930      |            | 1 62%     | 3,411            | 1,481                  |
| Advertising                      | 3,880               | 970          | -          | •          | 1 0%      | -                | -                      |
| Printing & Binding               | 11,450              | 2,863        | 244        |            | 3 9%      | 186              | (58)                   |
| Travel                           | 5,700               | 1,425        | 6          | il .       | 1 0%      | 3,461            | 3,455                  |
| Dues & Fees                      | 53,535              | 35,545       | 34,619     | 9          | 1 97%     | 34,563           | (56)                   |
| Education & Training             | 4,000               | 1,000        | 1,029      | (          | 0) 103%   | 1,379            | 350                    |
| Other Charges                    | 85,600              | 21,400       | 12,912     | _          | 8 60%     | 11,482           | (1,430)                |
| Purchased/ Contracted Services   | 2,019,089           | 492,374      | 433,147    | 5          | 9 88%     | 448,219          | 15,071                 |
|                                  | 35,300              | 9,425        | 2.546      |            | 6 38%     | 5,746            | 2.200                  |
| Supplies                         |                     |              | 3,546      |            |           | 30,703           | 2,200                  |
| Utilities                        | 134,760             | 33,690       | 34,032     | 1          | 0) 101%   |                  | (3,329)                |
| Gasoline                         | 5,000               | 1,250        | -          |            | 1 0%      | -                | -                      |
| Diesel<br>Food                   | 24,450              |              | 3,277      |            | 3 54%     | 1.265            | (2,012                 |
| Books & Periodicals              | 1,700               | 6,113<br>425 | 95         |            | 0 22%     | 1,265            | (2,012                 |
|                                  | 5,000               | 1,250        | 213        |            | 1 17%     | -                | (93)                   |
| Small Equipment Supplies         | 206,210             | 52,153       | 41,164     |            | 1 79%     | 37,714           | (3,450                 |
| supplies                         | 200,210             | 32,133       | 41,104     |            | 1 /9/0    | 37,714           | (3,430)                |
| Transfers to Debt Service Fund   | 532,979             | 438,800      | 438,800    |            | - 100%    | 401,990          | (36,810                |
| Transfers to Capital             | 52,223              | -            | -          |            | -         | -                | -                      |
| City Hall Building Improvement   | 40,000              | -            | -          |            | -         |                  | -                      |
| Transfers Out                    | 625,202             | 438,800      | 438,800    | · ·        | - 100%    | 401,990          | (36,810)               |
|                                  |                     |              |            |            | ·         | ·                |                        |
| Total Finance and Administration | 3,095,368           | 1,046,597    | 966,767    | 8          | 92%       | 943,609          | (23,158)               |