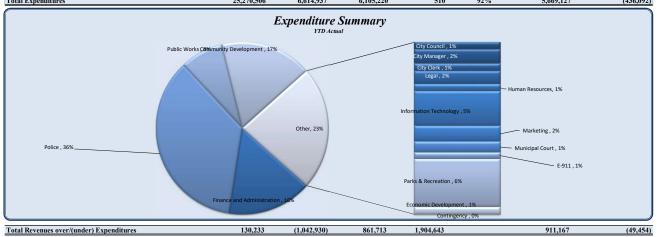

| Expenditures               | Total Annual Budget | YTD Budget | YTD Actual | Varian   | · e     | Prior YTD Actual | Flux                   |
|----------------------------|---------------------|------------|------------|----------|---------|------------------|------------------------|
|                            | Total Tanada Baaget | (% of YTD  |            |          |         |                  |                        |
|                            |                     |            |            | (\$'000) | Budget) |                  | (Diff from Prior Year) |
| City Council               | 275,454             | 60,013     | 60,916     | (1)      | 102%    | 53,065           | (7,851)                |
| City Manager               | 512,804             | 125,197    | 117,715    | 7        | 94%     | 106,909          | (10,805)               |
| City Clerk                 | 269,652             | 66,680     | 60,140     | 7        | 90%     | 61,190           | 1,050                  |
| Legal                      | 410,000             | 155,000    | 106,786    | 48       | 69%     | 129,307          | 22,520                 |
| Finance and Administration | 3,095,368           | 1,046,597  | 966,767    | 80       | 92%     | 943,609          | (23,158)               |
| Human Resources            | 409,133             | 100,855    | 57,712     | 43       | 57%     | 55,728           | (1,984)                |
| Information Technology     | 1,462,502           | 343,169    | 285,669    | 58       | 83%     | 354,229          | 68,560                 |
| Marketing                  | 608,032             | 152,008    | 127,619    | 24       | 84%     | 163,785          | 36,166                 |
| Municipal Court            | 678,891             | 169,648    | 88,598     | 81       | 52%     | 111,056          | 22,458                 |
| Police                     | 9,511,756           | 2,423,259  | 2,177,718  | 246      | 90%     | 2,086,333        | (91,385)               |
| E-911                      | 125,000             | 31,250     | 53,690     | (22)     | 172%    | -                | (53,690)               |
| Public Works               | 2,752,515           | 706,134    | 493,353    | 213      | 70%     | 544,646          | 51,293                 |
| Parks & Recreation         | 2,790,314           | 635,423    | 393,461    | 242      | 62%     | 514,021          | 120,560                |
| Community Development      | 1,969,073           | 491,227    | 1,052,904  | (562)    | 214%    | 491,262          | (561,642)              |
| Economic Development       | 300,012             | 83,476     | 62,171     | 21       | 74%     | 53,988           | (8,183)                |
| Contingency                | 100,000             | 25,000     | -          | 25       | 0%      | -                | -                      |
| Total Expenditures         | 25,270,506          | 6,614,937  | 6,105,220  | 510      | 92%     | 5,669,127        | (436,092)              |