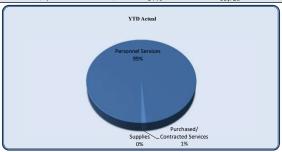

| City Council                   | Total Annual Budget | YTD Budget | YTD Actual | Varianc  |           | Prior YTD Actual | Flux                   |
|--------------------------------|---------------------|------------|------------|----------|-----------|------------------|------------------------|
|                                |                     |            |            |          | (% of YTD |                  |                        |
|                                |                     |            |            | (\$'000) | Budget)   |                  | (Diff from Prior Year) |
|                                |                     |            |            |          |           |                  |                        |
| Personnel Services             | 181,404             | 45,376     | 50,993     | (6)      | 112%      | 43,482           | (7,511)                |
| Purchased/ Contracted Services | 82,350              | 11,213     | 8,169      | 3        | 73%       | 7,369            | (800)                  |
| Supplies and Materials         | 11,700              | 3,425      | 1,755      | 2        | 51%       | 2,214            | 460                    |
| Total City Council             | 275,454             | 60,013     | 60,916     | (1)      | 102%      | 53,065           | (7,851)                |

| C'a Carrell                    |                     |            |            |             |         |                  |                        |  |
|--------------------------------|---------------------|------------|------------|-------------|---------|------------------|------------------------|--|
| City Council                   | Total Annual Budget | YTD Budget | YTD Actual | Variano     | e       | Prior YTD Actual | Flux                   |  |
|                                |                     |            |            | (% of YTD   |         |                  |                        |  |
|                                |                     |            |            | (\$ '000)   | Budget) |                  | (Diff from Prior Year) |  |
| Regular Salaries               | 88,000              | 22,000     | 22,000     | Ó           | 100%    | 22,000           | -                      |  |
| Group Insurance                | 86,574              | 21,644     | 27,434     | (6)         | 127%    | 19,831           | (7,604                 |  |
| Social Security                | 5,456               | 1,364      | 1,134      | Ó           | 83%     | 1,235            | 101                    |  |
| Medicare                       | 1,276               | 319        | 265        | d d         | 83%     | 289              | 24                     |  |
| Workers' Compensation          | 98                  | 49         | 159.8      | ( <b>0</b>  | 326%    | 128              | (31                    |  |
| Personnel Services             | 181,404             | 45,376     | 50,993     | (6)         | 112%    | 43,482           | (7,511                 |  |
|                                |                     |            | <u> </u>   |             |         |                  |                        |  |
| Professional Services          | 5,000               | 1,250      | -          | 1           | 0%      | 250              | 250                    |  |
| Technical Services             | 1,000               | 250        | -          | <b>=</b> 0  | 0%      | -                | -                      |  |
| Repairs & Maintenance          | 2,500               | 2,500      | 2,800      | <b>(</b> 0) | 112%    | 2,500            | (300                   |  |
| Rentals                        | 1,000               | 250        | -          | 0           | 0%      | -                | -                      |  |
| Property/Liability Insurance   | 45,000              | -          | -          | -           |         | -                | -                      |  |
| Communications                 | 6,500               | 1,625      | 342        | 1           | 21%     | 1,915            | 1,573                  |  |
| Printing & Binding             | 700                 | 175        | -          | 0           | 0%      | -                | -                      |  |
| Travel                         | 11,100              | 2,775      | 517        | 2           | 19%     | 74               | (443                   |  |
| Dues & Fees                    | 3,000               | 750        | 425        | <b>0</b>    | 57%     | 575              | 150                    |  |
| Education & Training           | 6,550               | 1,638      | 4,085      | (2)         | 249%    | 2,055            | (2,030                 |  |
| Purchased/ Contracted Services | 82,350              | 11,213     | 8,169      | 3           | 73%     | 7,369            | (800)                  |  |
| Supplies                       | 4,000               | 1,500      |            | 2           | 0%      | 1,429            | 1,429                  |  |
| Food                           | 3,000               | 750        | 1,755      | (1)         | 234%    | 785              | (969                   |  |
| Books & Periodicals            | 700                 | 175        | -          | 0           | 0%      | -                | -                      |  |
| Small Equipment                | 4,000               | 1,000      | -          | 1           | 0%      | -                | _                      |  |
| Supplies and Materials         | 11,700              | 3,425      | 1,755      | 2           | 51%     | 2,214            | 460                    |  |
| Total City Council             | 275,454             | 60,013     | 60,916     | (1)         | 102%    | 53,065           | (7,851                 |  |