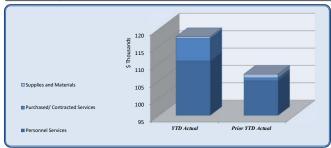

| City Council                   | Total Annual Budget | YTD Budget | YTD Actual | Varianc  |           | Prior YTD Actual | Flux                   |
|--------------------------------|---------------------|------------|------------|----------|-----------|------------------|------------------------|
|                                |                     |            |            |          | (% of YTD |                  |                        |
|                                |                     |            |            | (\$'000) | Budget)   |                  | (Diff from Prior Year) |
|                                |                     |            |            |          |           |                  |                        |
| Personnel Services             | 181,404             | 45,376     | 50,993     | (6)      | 112%      | 43,482           | (7,511)                |
| Purchased/ Contracted Services | 82,350              | 11,213     | 8,169      | 3        | 73%       | 7,369            | (800)                  |
| Supplies and Materials         | 11,700              | 3,425      | 1,755      | 2        | 51%       | 2,214            | 460                    |
| Total City Council             | 275,454             | 60,013     | 60,916     | (1)      | 102%      | 53,065           | (7,851)                |

| C'a Carrell                    |                     |            |            |             |         |                  |                        |  |
|--------------------------------|---------------------|------------|------------|-------------|---------|------------------|------------------------|--|
| City Council                   | Total Annual Budget | YTD Budget | YTD Actual | Variano     | e       | Prior YTD Actual | Flux                   |  |
|                                |                     |            |            | (% of YTD   |         |                  |                        |  |
|                                |                     |            |            | (\$ '000)   | Budget) |                  | (Diff from Prior Year) |  |
| Regular Salaries               | 88,000              | 22,000     | 22,000     | Ó           | 100%    | 22,000           | -                      |  |
| Group Insurance                | 86,574              | 21,644     | 27,434     | (6)         | 127%    | 19,831           | (7,604                 |  |
| Social Security                | 5,456               | 1,364      | 1,134      | Ó           | 83%     | 1,235            | 101                    |  |
| Medicare                       | 1,276               | 319        | 265        | d d         | 83%     | 289              | 24                     |  |
| Workers' Compensation          | 98                  | 49         | 159.8      | ( <b>0</b>  | 326%    | 128              | (31                    |  |
| Personnel Services             | 181,404             | 45,376     | 50,993     | (6)         | 112%    | 43,482           | (7,511                 |  |
|                                |                     |            | <u> </u>   |             |         |                  |                        |  |
| Professional Services          | 5,000               | 1,250      | -          | 1           | 0%      | 250              | 250                    |  |
| Technical Services             | 1,000               | 250        | -          | <b>=</b> 0  | 0%      | -                | -                      |  |
| Repairs & Maintenance          | 2,500               | 2,500      | 2,800      | <b>(</b> 0) | 112%    | 2,500            | (300                   |  |
| Rentals                        | 1,000               | 250        | -          | 0           | 0%      | -                | -                      |  |
| Property/Liability Insurance   | 45,000              | -          | -          | -           |         | -                | -                      |  |
| Communications                 | 6,500               | 1,625      | 342        | 1           | 21%     | 1,915            | 1,573                  |  |
| Printing & Binding             | 700                 | 175        | -          | 0           | 0%      | -                | -                      |  |
| Travel                         | 11,100              | 2,775      | 517        | 2           | 19%     | 74               | (443                   |  |
| Dues & Fees                    | 3,000               | 750        | 425        | <b>0</b>    | 57%     | 575              | 150                    |  |
| Education & Training           | 6,550               | 1,638      | 4,085      | (2)         | 249%    | 2,055            | (2,030                 |  |
| Purchased/ Contracted Services | 82,350              | 11,213     | 8,169      | 3           | 73%     | 7,369            | (800)                  |  |
| Supplies                       | 4,000               | 1,500      |            | 2           | 0%      | 1,429            | 1,429                  |  |
| Food                           | 3,000               | 750        | 1,755      | (1)         | 234%    | 785              | (969                   |  |
| Books & Periodicals            | 700                 | 175        | -          | 0           | 0%      | -                | -                      |  |
| Small Equipment                | 4,000               | 1,000      | -          | 1           | 0%      | -                | _                      |  |
| Supplies and Materials         | 11,700              | 3,425      | 1,755      | 2           | 51%     | 2,214            | 460                    |  |
| Total City Council             | 275,454             | 60,013     | 60,916     | (1)         | 102%    | 53,065           | (7,851                 |  |