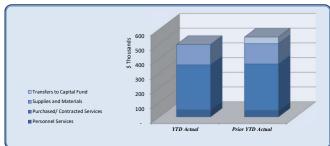

|                  |                        |
| Personnel Services             | 206,444             | 50,598     | 48,433     | 2        | 499%      | 44,194           | (4,239)                |
| Purchased/ Contracted Services | 1,868,095           | 508,274    | 307,393    | 201      | 60%       | 317,703          | 10,310                 |
| Supplies and Materials         | 589,050             | 147,263    | 137,527    | 10       | 93%       | 138,401          | 874                    |
| Transfers to Capital Fund      | 88,926              | -          | -          | -        |           | 44,348           | 44,348                 |
| Total Public Works             | 2,752,515           | 706,134    | 493,353    | 213      | 70%       | 544,646          | 51,293                 |





| Public Works                   |                     |            |            |          |           |                  |                        |
|--------------------------------|---------------------|------------|------------|----------|-----------|------------------|------------------------|
|                                | Total Annual Budget | YTD Budget | YTD Actual | Varia    |           | Prior YTD Actual | Flux                   |
|                                |                     |            |            |          | (% of YTD |                  |                        |
|                                |                     |            |            | (\$'000) | Budget)   |                  | (Diff from Prior Year) |
| Salaries                       | 144,458