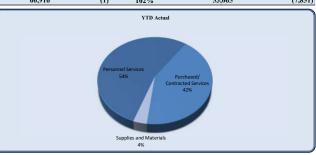

| City Council                   | Total Annual Budget | YTD Budget | YTD Actual | Varianc  |           | Prior YTD Actual | Flux                   |
|--------------------------------|---------------------|------------|------------|----------|-----------|------------------|------------------------|
|                                |                     |            |            |          | (% of YTD |                  |                        |
|                                |                     |            |            | (\$'000) | Budget)   |                  | (Diff from Prior Year) |
|                                |                     |            |            |          |           |                  |                        |
| Personnel Services             | 181,404             | 45,376     | 50,993     | (6)      | 112%      | 43,482           | (7,511)                |
| Purchased/ Contracted Services | 82,350              | 11,213     | 8,169      | 3        | 73%       | 7,369            | (800)                  |
| Supplies and Materials         | 11,700              | 3,425      | 1,755      | 2        | 51%       | 2,214            | 460                    |
| Total City Council             | 275,454             | 60,013     | 60,916     | (1)      | 102%      | 53,065           | (7,851)                |

| C'a Carrell                    |                     |            |            |             |         |                  |                        |  |
|--------------------------------|---------------------|------------|------------|-------------|---------|------------------|------------------------|--|
| City Council                   | Total Annual Budget | YTD Budget | YTD Actual | Variano     | e       | Prior YTD Actual | Flux                   |  |
|                                |                     |            |            | (% of YTD   |         |                  |                        |  |
|                                |                     |            |            | (\$ '000)   | Budget) |                  | (Diff from Prior Year) |  |
| Regular Salaries               | 88,000              | 22,000     | 22,000     | Ó           | 100%    | 22,000           | -                      |  |
| Group Insurance                | 86,574              | 21,644     | 27,434     | (6)         | 127%    | 19,831           | (7,604                 |  |
| Social Security                | 5,456               | 1,364      | 1,134      | Ó           | 83%     | 1,235            | 101                    |  |
| Medicare                       | 1,276               | 319        | 265        | d d         | 83%     | 289              | 24                     |  |
| Workers' Compensation          | 98                  | 49         | 159.8      | ( <b>0</b>  | 326%    | 128              | (31                    |  |
| Personnel Services             | 181,404             | 45,376     | 50,993     | (6)         | 112%    | 43,482           | (7,511                 |  |
|                                |                     |            | <u> </u>   |             |         |                  |                        |  |
| Professional Services          | 5,000               | 1,250      | -          | 1           | 0%      | 250              | 250                    |  |
| Technical Services             | 1,000               | 250        | -          | <b>=</b> 0  | 0%      | -                | -                      |  |
| Repairs & Maintenance          | 2,500               | 2,500      | 2,800      | <b>(</b> 0) | 112%    | 2,500            | (300                   |  |
| Rentals                        | 1,000               | 250        | -          | 0           | 0%      | -                | -                      |  |
| Property/Liability Insurance   | 45,000              | -          | -          | -           |         | -                | -                      |  |
| Communications                 | 6,500               | 1,625      | 342        | 1           | 21%     | 1,915            | 1,573                  |  |
| Printing & Binding             | 700                 | 175        | -          | 0           | 0%      | -                | -                      |  |
| Travel                         | 11,100              | 2,775      | 517        | 2           | 19%     | 74               | (443                   |  |
| Dues & Fees                    | 3,000               | 750        | 425        | <b>0</b>    | 57%     | 575              | 150                    |  |
| Education & Training           | 6,550               | 1,638      | 4,085      | (2)         | 249%    | 2,055            | (2,030                 |  |
| Purchased/ Contracted Services | 82,350              | 11,213     | 8,169      | 3           | 73%     | 7,369            | (800)                  |  |
| Supplies                       | 4,000               | 1,500      |            | 2           | 0%      | 1,429            | 1,429                  |  |
| Food                           | 3,000               | 750        | 1,755      | (1)         | 234%    | 785              | (969                   |  |
| Books & Periodicals            | 700                 | 175        | -          | 0           | 0%      | -                | -                      |  |
| Small Equipment                | 4,000               | 1,000      | -          | 1           | 0%      | -                | _                      |  |
| Supplies and Materials         | 11,700              | 3,425      | 1,755      | 2           | 51%     | 2,214            | 460                    |  |
| Total City Council             | 275,454             | 60,013     | 60,916     | (1)         | 102%    | 53,065           | (7,851                 |  |