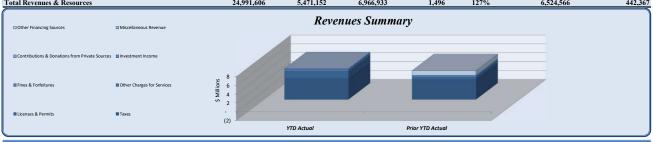

| Revenues & Resources                           | Total Annual Budget | YTD Budget | YTD Actual | YTD Vari | ance      | Prior YTD Actual | Flux                   |
|------------------------------------------------|---------------------|------------|------------|----------|-----------|------------------|------------------------|
|                                                |                     |            |            |          | (% of YTD |                  |                        |
|                                                |                     |            |            | (\$'000) | Budget)   |                  | (Diff from Prior Year) |
| Taxes                                          | 21,246,750          | 4,766,938  | 4,865,699  | 99       | 102%      | 4,638,672        | 227,027                |
| Licenses & Permits                             | 1,631,000           | 282,750    | 1,568,877  | 1,286    | 555%      | 384,754          | 1,184,122              |
| Other Charges for Services                     | 546,250             | 32,563     | 28,688     | (4)      | 88%       | 40,344           | (11,656)               |
| Fines & Forfeitures                            | 1,200,000           | 300,000    | 354,332    | 54       | 118%      | 323,444          | 30,888                 |
| Investment Income                              | 50,000              | 12,500     | 73,824     | 61       | 591%      | 17,326           | 56,498                 |
| Contributions & Donations from Private Sources | 12,000              | -          | 1,788      | 2        |           | -                | 1,788                  |
| Miscellaneous Revenue                          | 305,606             | 76,402     | 75,822     | (1)      | 99%       | 63,486           | 12,335                 |
| Other Financing Sources                        | -                   | -          | (2,096)    | (2)      |           | 1,056,539        | (1,058,635)            |
| Total Revenues & Resources                     | 24,991,606          | 5,471,152  | 6,966,933  | 1,496    | 127%      | 6,524,566        | 442,367                |