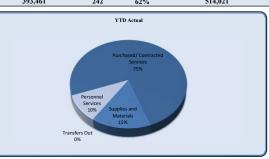

| Total Annual Budget | YTD Budget                                 | YTD Actual                                                               | Varian                                                                                        | ce                                                                                                                                                                                                                                     | Prior YTD Actual                                                                                                                                                                                                                                                                         | Flux                                                                                                                                                                                                                                                                                                                                                                                              |
|---------------------|--------------------------------------------|--------------------------------------------------------------------------|-----------------------------------------------------------------------------------------------|----------------------------------------------------------------------------------------------------------------------------------------------------------------------------------------------------------------------------------------|------------------------------------------------------------------------------------------------------------------------------------------------------------------------------------------------------------------------------------------------------------------------------------------|---------------------------------------------------------------------------------------------------------------------------------------------------------------------------------------------------------------------------------------------------------------------------------------------------------------------------------------------------------------------------------------------------|
|                     |                                            |                                                                          |                                                                                               | (% of YTD                                                                                                                                                                                                                              |                                                                                                                                                                                                                                                                                          |                                                                                                                                                                                                                                                                                                                                                                                                   |
|                     |                                            |                                                                          | (\$ '000)                                                                                     | Budget)                                                                                                                                                                                                                                |                                                                                                                                                                                                                                                                                          | (Diff from Prior Year)                                                                                                                                                                                                                                                                                                                                                                            |
|                     |                                            |                                                                          |                                                                                               |                                                                                                                                                                                                                                        |                                                                                                                                                                                                                                                                                          |                                                                                                                                                                                                                                                                                                                                                                                                   |
| 244,867             | 63,271                                     | 53,656                                                                   | 10                                                                                            | 85%                                                                                                                                                                                                                                    | 55,686                                                                                                                                                                                                                                                                                   | 2,030                                                                                                                                                                                                                                                                                                                                                                                             |
| 2,019,089           | 492,374                                    | 433,147                                                                  | 59                                                                                            | 88%                                                                                                                                                                                                                                    | 448,219                                                                                                                                                                                                                                                                                  | 15,071                                                                                                                                                                                                                                                                                                                                                                                            |
| 206,210             | 52,153                                     | 41,164                                                                   | 11                                                                                            | 79%                                                                                                                                                                                                                                    | 37,714                                                                                                                                                                                                                                                                                   | (3,450)                                                                                                                                                                                                                                                                                                                                                                                           |
| 625,202             | 438,800                                    | 438,800                                                                  | -                                                                                             | 100%                                                                                                                                                                                                                                   | 401,990                                                                                                                                                                                                                                                                                  | (36,810)                                                                                                                                                                                                                                                                                                                                                                                          |
| 3,095,368           | 1,046,597                                  | 966,767                                                                  | 80                                                                                            | 92%                                                                                                                                                                                                                                    | 943,609                                                                                                                                                                                                                                                                                  | (23,158)                                                                                                                                                                                                                                                                                                                                                                                          |
|                     | 244,867<br>2,019,089<br>206,210<br>625,202 | 244,867 63,271<br>2,019,089 492,374<br>206,210 52,153<br>625,202 438,800 | 244,867 63,271 53,656 2,019,089 492,374 433,147 206,210 52,153 41,164 625,202 438,800 438,800 | 244,867         63,271         53,656         10           2,019,089         492,374         433,147         59           206,210         52,153         41,164         11           625,202         438,800         438,800         - | 244,867         63,271         53,656         10         85%           2,019,089         492,374         433,147         \$9         88%           200,210         52,153         41,164         11         79%           625,202         438,800         438,800         -         100% | (8'000)         (% of YTD Budget)           244,867         63,271         53,656         10         85%         55,686           2,019,089         492,374         433,147         59         88%         448,219           206,210         52,153         41,164         11         79%         37,714           625,202         438,800         438,800         -         100%         401,990 |

|                                  | Total Annual Budget | YTD Budget   | YTD Actual | Var        | iance     | Prior YTD Actual | Flux                   |
|----------------------------------|---------------------|--------------|------------|------------|-----------|------------------|------------------------|
|                                  |                     |              |            |            | (% of YTD |                  |                        |
|                                  |                     |              |            | (\$000)    | Budget)   |                  | (Diff from Prior Year) |
| Regular Salaries                 | 157,108             | 41,287       | 39,195     |            | 2 95%     | 39,521           | 326                    |
| Group Insurance                  | 34,142              | 8,536        | 6,978      |            | 2 82%     | 7,144            | 166                    |
| Medicare                         | 2,279               | 570          | 485        |            | 0 85%     | 615              | 130                    |
| Retirement                       | 31,736              | 7,934        | 6,987      |            | 1 88%     | 6,935            | (52)                   |
| Workers' Compensation            | 177                 | 89           | 285        |            | 0) 322%   | 220              | (65                    |
| Other Employee Benefits          | 19,425              | 4,856        | (274)      |            | 5 -6%     | 1,252            | 1,526                  |
| Personnel Services               | 244,867             | 63,271       | 53,656     |            | 0 85%     | 55,686           | 2,030                  |
| rersonner services               | 244,007             | 03,271       | 33,030     |            | 0 6576    | 33,000           | 2,030                  |
| Official/Admin Services          | 1,261,444           | 315,361      | 321,191    | <b>=</b> ( | 6) 102%   | 279,122          | (42,069)               |
| Professional Services            | 80,160              | 20,040       | 18,977     | <b>)</b>   | 1 95%     | 29,159           | 10,182                 |
| Technical Services               | 63,080              | 9,550        | 8,555      | •          | 1 90%     | 8,635            | 80                     |
| Repairs & Maintenance            | 302,680             | 75,670       | 24,951     | 5          | 33%       | 33,832           | 8,881                  |
| Rentals                          | 25,180              | 5,455        | 8,734      | <b>4</b> ( | 3) 160%   | 42,989           | 34,255                 |
| Insurance                        | 110,000             | -            | -          | 1          | -         | -                | -                      |
| Communications                   | 12,380              | 3,095        | 1,930      |            | 1 62%     | 3,411            | 1,481                  |
| Advertising                      | 3,880               | 970          | -          | •          | 1 0%      | -                | -                      |
| Printing & Binding               | 11,450              | 2,863        | 244        |            | 3 9%      | 186              | (58)                   |
| Travel                           | 5,700               | 1,425        | 6          | il .       | 1 0%      | 3,461            | 3,455                  |
| Dues & Fees                      | 53,535              | 35,545       | 34,619     | 9          | 1 97%     | 34,563           | (56)                   |
| Education & Training             | 4,000               | 1,000        | 1,029      | (          | 0) 103%   | 1,379            | 350                    |
| Other Charges                    | 85,600              | 21,400       | 12,912     | _          | 8 60%     | 11,482           | (1,430)                |
| Purchased/ Contracted Services   | 2,019,089           | 492,374      | 433,147    | 5          | 9 88%     | 448,219          | 15,071                 |
|                                  | 35,300              | 9,425        | 2.546      |            | 6 38%     | 5,746            | 2.200                  |
| Supplies                         |                     |              | 3,546      |            |           | 30,703           | 2,200                  |
| Utilities                        | 134,760             | 33,690       | 34,032     | 1          | 0) 101%   |                  | (3,329)                |
| Gasoline                         | 5,000               | 1,250        | -          |            | 1 0%      | -                | -                      |
| Diesel<br>Food                   | 24,450              |              | 3,277      |            | 3 54%     | 1.265            | (2,012                 |
| Books & Periodicals              | 1,700               | 6,113<br>425 | 95         |            | 0 22%     | 1,265            | (2,012                 |
|                                  | 5,000               | 1,250        | 213        |            | 1 17%     | -                | (93)                   |
| Small Equipment Supplies         | 206,210             | 52,153       | 41,164     |            | 1 79%     | 37,714           | (3,450                 |
| supplies                         | 200,210             | 32,133       | 41,104     |            | 1 /9/0    | 37,714           | (3,430)                |
| Transfers to Debt Service Fund   | 532,979             | 438,800      | 438,800    |            | - 100%    | 401,990          | (36,810                |
| Transfers to Capital             | 52,223              | -            | -          |            | -         | -                | -                      |
| City Hall Building Improvement   | 40,000              | -            | -          |            | -         |                  | -                      |
| Transfers Out                    | 625,202             | 438,800      | 438,800    | · ·        | - 100%    | 401,990          | (36,810)               |
|                                  |                     |              |            |            | ·         | ·                |                        |
| Total Finance and Administration | 3,095,368           | 1,046,597    | 966,767    | 8          | 92%       | 943,609          | (23,158)               |