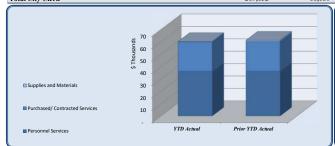

| City Clerk                     |                     |            |            |           |           |                  |                        |
|--------------------------------|---------------------|------------|------------|-----------|-----------|------------------|------------------------|
| eny elem                       | Total Annual Budget | YTD Budget | YTD Actual | Varian    | ce        | Prior YTD Actual | Flux                   |
|                                |                     |            |            |           | (% of YTD |                  |                        |
|                                |                     |            |            | (\$ '000) | Budget)   |                  | (Diff from Prior Year) |
|                                |                     |            |            |           |           |                  | •                      |
| Personnel Services             | 152,782             | 37,287     | 36,130     | 1         | 97%       | 36,223           | 93                     |
| Purchased/ Contracted Services | 113,345             | 28,336     | 23,759     | 5         | 84%       | 23,995           | 236                    |
| Supplies and Materials         | 3,525               | 1,056      | 252        | 1         | 24%       | 972              | 721                    |
| Transfers Out                  | -                   | -          | -          | -         |           | -                | -                      |
| Total City Clerk               | 269,652             | 66,680     | 60,140     | 7         | 90%       | 61,190           | 1,050                  |
|                                |                     |            |            |           |           |                  |                        |

|                                | Total Annual Budget | YTD Budget | YTD Actual | Varian   | ice       | Prior YTD Actual | Flux                   |
|--------------------------------|---------------------|------------|------------|----------|-----------|------------------|------------------------|
|                                |                     |            |            |          | (% of YTD |                  |                        |
|                                |                     |            |            | (\$'000) | Budget)   |                  | (Diff from Prior Year) |
| Salaries                       | 114,857             | 27,709     | 27,682     | 0        | 100%      | 25,726           | (1,956                 |
| Group Insurance                | 12,929              | 3,232      | 2,604      |          | 81%       | 4,983            | 2,379                  |
| Medicare                       | 1,666               | 417        | 382        | 0        | 92%       | 421              | 39                     |
| Retirement                     | 23,201              | 5,800      | 5,249      | 1        | 91%       | 4,942            | (258                   |
| Workers' Compensation          | 129                 | 129        | 213        | (0)      | 165%      | 151              | (62                    |
| Personnel Services             | 152,782             | 37,287     | 36,130     | 1        | 97%       | 36,223           | 93                     |
|                                |                     |            |            |          |           |                  |                        |
| Professional Services          | 65,000              | 16,250     | 751        | 15       | 5%        | 2,766            | 2,015                  |
| Technical Services             | 1,300               | 325        | -          | 0        | 0%        | -                | -                      |
| Repairs and Maintenance        | 34,690              | 8,673      | 21,961     | (13)     | 253%      | 20,302           | (1,659                 |
| Communications                 | 2,680               | 670        | 285        | 0        | 43%       | 303              | 17                     |
| Advertising                    | 2,000               | 500        | 297        | 0        | 59%       | -                | (297                   |
| Printing & Binding             | 150                 | 38         | -          | 0        | 0%        | -                | -                      |
| Travel                         | 3,750               | 938        | -          | 1        | 0%        | -                | -                      |
| Dues & Fees                    | 300                 | 75         | -          | 0        | 0%        | -                | -                      |
| Education & Training           | 3,475               | 869        | 465        | 0        | 54%       | 625              | 160                    |
| Purchased/ Contracted Services | 113,345             | 28,336     | 23,759     | 5        | 84%       | 23,995           | 236                    |
|                                |                     |            |            |          |           |                  |                        |
| Supplies                       | 1,700               | 600        | 96         |          | 16%       | 570              | 474                    |
| Food                           | 600                 | 150        | 156        | (0)      | 104%      | 215              | 59                     |
| Books & Periodicals            | 225                 | 56         | -          | 0        | 0%        | -                | -                      |
| Small Equipment                | 1,000               | 250        | -          | 0        | 0%        | 188              | 188                    |
| Machinery & Equipment          | -                   | -          | -          | -        |           | -                | -                      |
| Supplies and Materials         | 3,525               | 1,056      | 252        | 1        | 24%       | 972              | 721                    |