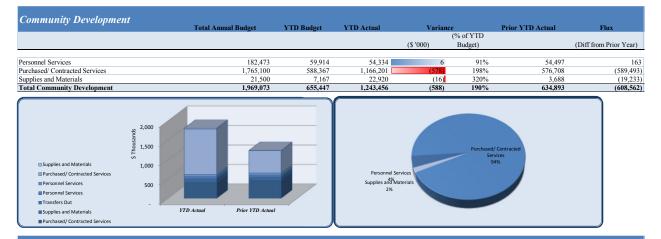

| Expenditures               | Total Annual Budget | YTD Budget | YTD Actual | Variance  |          | Prior YTD Actual | Flux                   |
|----------------------------|---------------------|------------|------------|-----------|----------|------------------|------------------------|
|                            |                     |            |            | (         | % of YTD |                  |                        |
|                            |                     |            |            | (\$ '000) | Budget)  |                  | (Diff from Prior Year) |
| City Council               | 275,454             | 78,962     | 78,433     | 1         | 99%      | 68,112           | (10,321)               |
| City Manager               | 512,804             | 168,931    | 157,290    | 12        | 93%      | 144,674          | (12,616)               |
| City Clerk                 | 269,652             | 103,130    | 75,139     | 28        | 73%      | 78,047           | 2,908                  |
| Legal                      | 410,000             | 183,333    | 128,377    | 55        | 70%      | 129,385          | 1,008                  |
| Finance and Administration | 3,095,368           | 1,276,631  | 1,151,113  | 126       | 90%      | 1,067,516        | (83,597)               |
| Human Resources            | 409,133             | 135,129    | 78,194     | 57        | 58%      | 65,758           | (12,436)               |
| Information Technology     | 1,462,502           | 562,834    | 508,720    | 54        | 90%      | 431,943          | (76,777)               |
| Marketing                  | 608,032             | 202,677    | 184,705    | 18        | 91%      | 206,819          | 22,114                 |
| Municipal Court            | 678,891             | 226,230    | 137,248    | 89        | 61%      | 135,402          | (1,846)                |
| Police                     | 9,511,756           | 3,211,316  | 2,875,872  | 335       | 90%      | 2,671,792        | (204,080)              |
| E-911                      | 125,000             | 41,667     | 53,690     | (12)      | 129%     | 54,456           | 767                    |
| Public Works               | 2,752,515           | 918,074    | 716,116    | 202       | 78%      | 636,204          | (79,911)               |
| Parks & Recreation         | 2,790,314           | 847,662    | 562,674    | 285       | 66%      | 601,000          | 38,326                 |
| Community Development      | 1,969,073           | 655,447    | 1,243,456  | (588)     | 190%     | 634,893          | (608,562)              |
| Economic Development       | 300,012             | 104,788    | 96,474     | 8         | 92%      | 94,557           | (1,918)                |
| Contingency                | 100,000             | 33,333     | -          | 33        | 0%       | -                | -                      |
| Total Expenditures         | 25,270,506          | 8 750 145  | 8.047.500  | 703       | 92%      | 7,020,557        | (1.026.943)            |