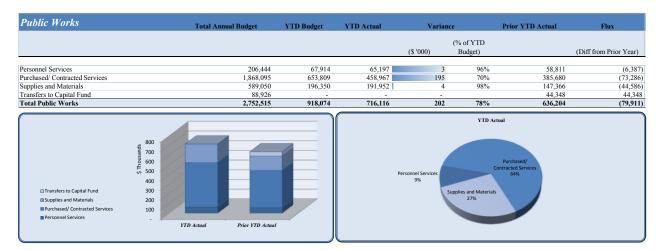

| Public Works                   | Total Annual Budget | YTD Budget | YTD Actual | Variano   |           | Prior YTD Actual | Flux                   |  |
|--------------------------------|---------------------|------------|------------|-----------|-----------|------------------|------------------------|--|
|                                |                     |            |            |           | (% of YTD |                  |                        |  |
|                                |                     |            |            | (\$ '000) | Budget)   |                  | (Diff from Prior Year) |  |
| Salaries                       | 144.458             | 47.029     | 46,362     | 1         | 99%       | 42,716           | (3,646                 |  |
| Group Insurance                | 30,375              | 10,125     | 9,038      | 1         | 89%       | 8,479            | (55)                   |  |
| Medicare                       | 2.095               | 698        | 616        | 0         | 88%       | 664              | 4                      |  |
| Retirement                     | 29,181              | 9,727      | 8.671      | 1         | 89%       | 6.634            | (2,03                  |  |
| Workers' Compensation          | 335                 | 335        | 510        | (0)       | 152%      | 317              | (19)                   |  |
| Personnel Services             | 206,444             | 67,914     | 65,197     | 3         | 96%       | 58,811           | (6,38'                 |  |
|                                |                     |            |            |           |           |                  |                        |  |
| Official/Admin Svcs            | 350,150             | 116,717    | 116,716    | 0         | 100%      | 108,680          | (8,036                 |  |
| Professional Services          | 33,000              | 11,000     | 6,052      | 5         | 55%       | 10,385           | 4,33                   |  |
| free Fund Expenses             | 96,000              | 46,000     | (20,284)   | 66        | -44%      | 56,005           | 76,28                  |  |
| Technical Services             | 5,400               | 1,800      | 2,588      | (1)       | 144%      | 3,486            | 89                     |  |
| Repairs & Maintenance          | 43,000              | 31,444     | 45,654     | (14)      | 145%      | 27,905           | (17,749                |  |
| R&M - Storm Damage Removal     | 40,000              | 13,333     | 5,290      | 8         | 40%       | 8,269            | 2,97                   |  |
| R&M - Street Maintenance       | 602,000             | 200,667    | 144,496    | 56<br>63  | 72%       | 70,217           | (74,28                 |  |
| &M - Traffic Signals           | 480,000             | 160,000    | 96,914     |           |           | 54,711           | (42,204                |  |
| &M - Right of Way Maint        | 192,000             | 64,000     | 56,637     | 7         | 88%       | 43,917           | (12,72                 |  |
| Rentals                        | 12,000              | 4,000      | 3,017      | 1         | 68%       | -                | (3,01                  |  |
| Claims                         | 1,000               | 333        | -          | 0         | 0%        | -                |                        |  |
| Communications                 | 1,995               | 665        | 483        | 0         | 73%       | 461              | (22                    |  |
| Advertising                    | 1,400               | 467        | 119        | 0         | 25%       | -                | (119                   |  |
| Printing & Binding             | 2,400               | 800        | -          | 1         | 0%        | 919              | 91                     |  |
| Dues & Fees                    | 500                 | 167        | 945        | (1)       | 567%      | 250              | (695                   |  |
| fravel                         | 4,250               | 1,417      | 18         | 1         | 1%        | 34               | 1                      |  |
| Education & Training           | 3,000               | 1,000      | 320        | 1 1       | 32%       | 443              | 12                     |  |
| Purchased/ Contracted Services | 1,868,095           | 653,809    | 458,967    | 195       | 70%       | 385,680          | (73,280                |  |
| Supplies-Office                | 2.000               | 667        | 300        | 0         | 45%       | 1,214            | 91                     |  |
| upplies-Road Materials         | 70,000              | 23,333     | 14,576     | 9         | 62%       | 20,155           | 5,57                   |  |
| Electricity                    | 514,950             | 171,650    | 172,186    | (1)       | 100%      | 125,641          | (46,54)                |  |
| Food                           | -                   | -          | 187        | (0)       | 0%        | -                | (18)                   |  |
| Books & Periodicals            | 100                 | 33         | -          | 0         | 0%        | -                |                        |  |
| Small Equipment                | 2,000               | 667        | 4,702      | (4)       | 705%      | 356              | (4,34)                 |  |
| Supplies and Materials         | 589,050             | 196,350    | 191,952    | 4         | 98%       | 147,366          | (44,580                |  |
| Fransfers to Capital Fund      | 88,926              | -          |            | -         |           | 44,348           | 44,34                  |  |
| Fransfers to Capital Fund      | 88,926              | -          | -          | -         |           | 44,348           | 44,34                  |  |
|                                |                     |            |            |           |           | ,                |                        |  |
| Fotal Public Works             | 2,752,515           | 918.074    | 716.116    | 202       | 78%       | 636,204          | (79,91)                |  |