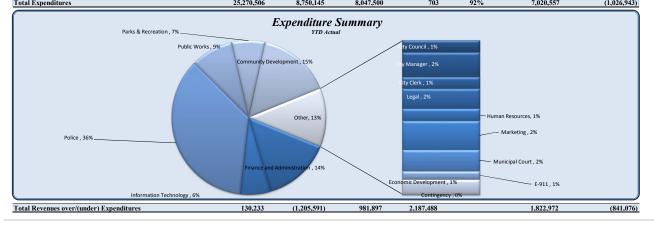

| Expenditures               | Total Annual Budget | YTD Budget | YTD Actual | Variance  |          | Prior YTD Actual | Flux                   |
|----------------------------|---------------------|------------|------------|-----------|----------|------------------|------------------------|
|                            |                     |            |            | (         | % of YTD |                  |                        |
|                            |                     |            |            | (\$ '000) | Budget)  |                  | (Diff from Prior Year) |
| City Council               | 275,454             | 78,962     | 78,433     | 1         | 99%      | 68,112           | (10,321)               |
| City Manager               | 512,804             | 168,931    | 157,290    | 12        | 93%      | 144,674          | (12,616)               |
| City Clerk                 | 269,652             | 103,130    | 75,139     | 28        | 73%      | 78,047           | 2,908                  |
| Legal                      | 410,000             | 183,333    | 128,377    | 55        | 70%      | 129,385          | 1,008                  |
| Finance and Administration | 3,095,368           | 1,276,631  | 1,151,113  | 126       | 90%      | 1,067,516        | (83,597)               |
| Human Resources            | 409,133             | 135,129    | 78,194     | 57        | 58%      | 65,758           | (12,436)               |
| Information Technology     | 1,462,502           | 562,834    | 508,720    | 54        | 90%      | 431,943          | (76,777)               |
| Marketing                  | 608,032             | 202,677    | 184,705    | 18        | 91%      | 206,819          | 22,114                 |
| Municipal Court            | 678,891             | 226,230    | 137,248    | 89        | 61%      | 135,402          | (1,846)                |
| Police                     | 9,511,756           | 3,211,316  | 2,875,872  | 335       | 90%      | 2,671,792        | (204,080)              |
| E-911                      | 125,000             | 41,667     | 53,690     | (12)      | 129%     | 54,456           | 767                    |
| Public Works               | 2,752,515           | 918,074    | 716,116    | 202       | 78%      | 636,204          | (79,911)               |
| Parks & Recreation         | 2,790,314           | 847,662    | 562,674    | 285       | 66%      | 601,000          | 38,326                 |
| Community Development      | 1,969,073           | 655,447    | 1,243,456  | (588)     | 190%     | 634,893          | (608,562)              |
| Economic Development       | 300,012             | 104,788    | 96,474     | 8         | 92%      | 94,557           | (1,918)                |
| Contingency                | 100,000             | 33,333     | -          | 33        | 0%       | -                | -                      |
| Total Expenditures         | 25,270,506          | 8 750 145  | 8.047.500  | 703       | 92%      | 7,020,557        | (1.026.943)            |