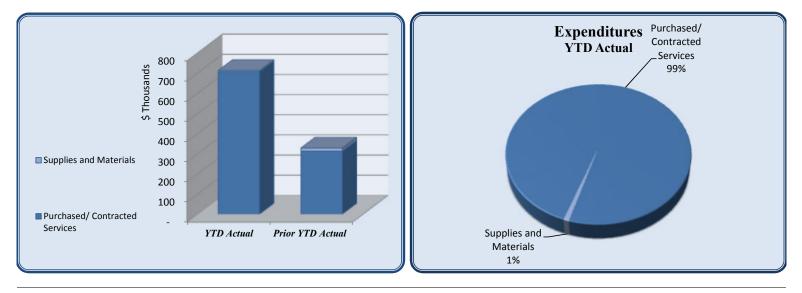

| Expenditures               | Total Annual Budget | YTD Budget | YTD Actual | Variance  |          | Prior YTD Actual | Flux                   |
|----------------------------|---------------------|------------|------------|-----------|----------|------------------|------------------------|
|                            |                     |            |            | (         | % of YTD |                  |                        |
|                            |                     |            |            | (\$ '000) | Budget)  |                  | (Diff from Prior Year) |
| City Council               | 275,454             | 78,962     | 78,433     | 1         | 99%      | 68,112           | (10,321)               |
| City Manager               | 512,804             | 168,931    | 157,290    | 12        | 93%      | 144,674          | (12,616)               |
| City Clerk                 | 269,652             | 103,130    | 75,139     | 28        | 73%      | 78,047           | 2,908                  |
| Legal                      | 410,000             | 183,333    | 128,377    | 55        | 70%      | 129,385          | 1,008                  |
| Finance and Administration | 3,095,368           | 1,276,631  | 1,151,113  | 126       | 90%      | 1,067,516        | (83,597)               |
| Human Resources            | 409,133             | 135,129    | 78,194     | 57        | 58%      | 65,758           | (12,436)               |
| Information Technology     | 1,462,502           | 562,834    | 508,720    | 54        | 90%      | 431,943          | (76,777)               |
| Marketing                  | 608,032             | 202,677    | 184,705    | 18        | 91%      | 206,819          | 22,114                 |
| Municipal Court            | 678,891             | 226,230    | 137,248    | 89        | 61%      | 135,402          | (1,846)                |
| Police                     | 9,511,756           | 3,211,316  | 2,875,872  | 335       | 90%      | 2,671,792        | (204,080)              |
| E-911                      | 125,000             | 41,667     | 53,690     | (12)      | 129%     | 54,456           | 767                    |
| Public Works               | 2,752,515           | 918,074    | 716,116    | 202       | 78%      | 636,204          | (79,911)               |
| Parks & Recreation         | 2,790,314           | 847,662    | 562,674    | 285       | 66%      | 601,000          | 38,326                 |
| Community Development      | 1,969,073           | 655,447    | 1,243,456  | (588)     | 190%     | 634,893          | (608,562)              |
| Economic Development       | 300,012             | 104,788    | 96,474     | 8         | 92%      | 94,557           | (1,918)                |
| Contingency                | 100,000             | 33,333     | -          | 33        | 0%       | -                | -                      |
| Total Expenditures         | 25,270,506          | 8 750 145  | 8.047.500  | 703       | 92%      | 7,020,557        | (1.026.943)            |