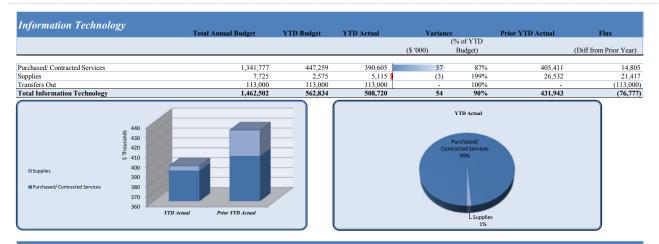

| Information Technology         |                     |            |            |           |           |                  |                        |
|--------------------------------|---------------------|------------|------------|-----------|-----------|------------------|------------------------|
|                                | Total Annual Budget | YTD Budget | YTD Actual | Variance  |           | Prior YTD Actual | Flux                   |
|                                |                     |            |            |           | (% of YTD |                  |                        |
|                                |                     |            |            | (\$ '000) | Budget)   |                  | (Diff from Prior Year) |
|                                |                     |            |            |           |           |                  |                        |
| Official/Admin Svcs            | 792,694             | 264,231    | 264,231    | 0         | 100%      | 249,982          | (14,249)               |
| Professional Services          | -                   | -          | 2,664      | (3)       |           | -                | (2,664)                |
| Technical Services             | 34,500              | 11,500     | 10,128     | 1         | 88%       | (1,847)          | (11,976)               |
| Repairs & Maintenance          | 412,143             | 137,381    | 76,458     | 61        | 56%       | 125,422          | 48,964                 |
| Rentals                        | 9,000               | 3,000      | 2,936      | 0         | 98%       | -                | (2,936)                |
| Communications                 | 93,440              | 31,147     | 31,792     | (1)       | 102%      | 31,854           | 62                     |
| Printing & Binding             | -                   | -          | -          | -         |           | -                | -                      |
| Education & Training           | -                   | -          | 2,396      | (2)       |           | -                | (2,396)                |
| Purchased/ Contracted Services | 1,341,777           | 447,259    | 390,605    | 57        | 87%       | 405,411          | 14,805                 |
| Supplies                       | 500                 | 167        | 661        | (0)       | 397%      | 447              | (214)                  |
| Small Equipment                | 7.225               | 2,408      | 4,454      | (2)       | 185%      | 26.085           | -                      |
| Supplies                       | 7,725               | 2,575      | 5,115      | (3)       | 199%      | 26,532           | 21,417                 |
| Transfers to Capital           | 113,000             | 113,000    | 113,000    | -         | 100%      | -                | (113,000)              |
| Transfers Out                  | 113,000             | 113,000    | 113,000    | -         | 100%      | -                | (113,000)              |
| Total Information Technology   | 1,462,502           | 562,834    | 508,720    | 54        | 90%       | 431,943          | (76,777)               |