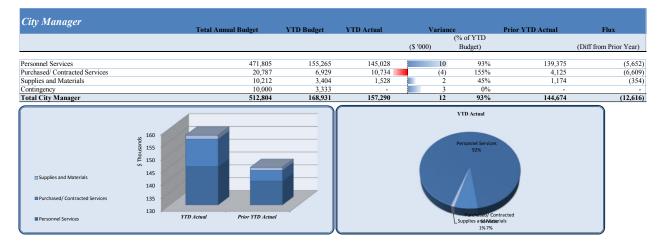

| City Manager                   |                     |            |            |           |           |                  |                        |  |
|--------------------------------|---------------------|------------|------------|-----------|-----------|------------------|------------------------|--|
| • • •                          | Total Annual Budget | YTD Budget | YTD Actual | Variance  |           | Prior YTD Actual | Flux                   |  |
|                                |                     |            |            |           | (% of YTD |                  |                        |  |
|                                |                     |            |            | (\$ '000) | Budget)   |                  | (Diff from Prior Year) |  |
| Regular Salaries               | 321,508             | 104.669    | 100.737    | 4         | 96%       | 97,820           | (2,916)                |  |
| Group Insurance                | 71,625              | 23,875     | 18,987     | 5         | 80%       | 19,157           | 170                    |  |
| Medicare                       | 4,662               | 1,554      | 1,412      | 0         | 91%       | 1.502            | 90                     |  |
| Retirement                     | 73,264              | 24,421     | 22,959     | 1         | 94%       | 20,282           | (2,677)                |  |
| Workers' Compensation          | 746                 | 746        | 932        | (0)       | 125%      | 614              | (318)                  |  |
| Personnel Services             | 471.805             | 155,265    | 145.028    | 10        | 93%       | 139,375          | (5,652)                |  |
|                                |                     |            | - 10,020   |           |           |                  | (0,002)                |  |
| Professional Services          | -                   | -          | 10,000     | (10)      |           | 26               | (9,974)                |  |
| Repairs & Maintenance          | -                   | -          | -          | -         |           | 946              | 946                    |  |
| Communications                 | 1,842               | 614        | 484        | 0         | 79%       | 392              | (92)                   |  |
| Printing & Binding             | 1,000               | 333        | -          | 0         | 0%        | 40               | 40                     |  |
| Travel                         | 7,400               | 2,467      | -          | 2         | 0%        | 290              | 290                    |  |
| Dues & Fees                    | 5,345               | 1,782      | 125        | 2         | 7%        | 2,227            | 2,102                  |  |
| Education & Training           | 5,200               | 1,733      | 125        | 2         | 7%        | 204              | 79                     |  |
| Purchased/ Contracted Services | 20,787              | 6,929      | 10,734     | (4)       | 155%      | 4,125            | (6,609)                |  |
|                                |                     |            |            |           |           |                  |                        |  |
| Supplies                       | 5,200               | 1,733      | 405        | 1         | 23%       | 950              | 545                    |  |
| Food                           | 1,500               | 500        | 386 📃      | 0         | 77%       | 224              | (162)                  |  |
| Books & Periodicals            | 512                 | 171        |            | 0         | 0%        | -                | -                      |  |
| Small Equipment                | 3,000               | 1,000      | 738        | 0         | 74%       | -                | (738)                  |  |
| Supplies and Materials         | 10,212              | 3,404      | 1,528      | 2         | 45%       | 1,174            | (354)                  |  |
| Contingency                    | 10,000              | 3,333      | -          | 3         | 0%        | 0                | (0)                    |  |
| Total City Manager             | 512,804             | 168,931    | 157,290    | 12        | 93%       | 144,674          | (12,616)               |  |