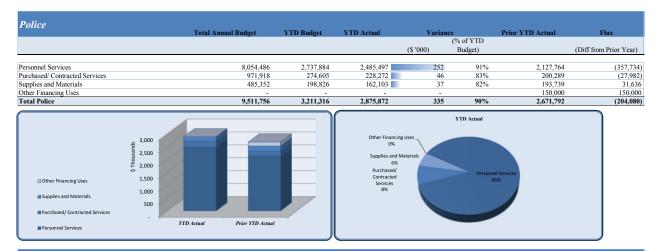

| Police                         | Total Annual Budget | YTD Budget | YTD Actual | Variano   | •0        | Prior YTD Actual | Flux                   |  |
|--------------------------------|---------------------|------------|------------|-----------|-----------|------------------|------------------------|--|
|                                | Total Annual Buuget | 11D Buuget | 11D Actual | v ai iaik | (% of YTD | 11101 11D Actual |                        |  |
|                                |                     |            |            | (\$ '000) | Budget)   |                  | (Diff from Prior Year) |  |
| Regular Salaries               | 4,669,906           | 1,556,635  | 1,537,792  | 19        | 99%       | 1,287,299        | (250,493)              |  |
| Overtime Salaries              | 330,063             | 107,454    | 68,625     | 39        | 64%       | 53,002           | (15,623)               |  |
| Total Salaries                 | 4,999,969           | 1,664,089  | 1,606,417  | 58        | 97%       | 1,340,302        | (266,116)              |  |
| Group Insurance                | 1,880,694           | 626,898    | 428,842    | 198       | 68%       | 413,357          | (15,485)               |  |
| Medicare                       | 72,500              | 23,814     | 21,255     | 3         | 89%       | 20,965           | (290)                  |  |
| Retirement                     | 1,009,994           | 331,754    | 291,090    | 41        | 88%       | 248,028          | (43,062)               |  |
| Workers' Compensation          | 91,329              | 91,329     | 137,893    | (47)      | 148%      | 105,111          | (32,781)               |  |
| Other Employee Benefits        | -                   | -          | -          | -         |           | -                | -                      |  |
| Personnel Services             | 3,054,517           | 1,073,795  | 879,080    | 195       | 82%       | 787,462          | (91,618)               |  |
| Professional Services          | 27,600              | 9,200      | 6,819      | 2         | 74%       | 7,900            | 1,081                  |  |
| Technical Services             | 15,840              | 5,280      | 1,769      | 4         | 34%       | 4,247            | 2,478                  |  |
| Repairs & Maintenance          | 375,221             | 161,367    | 127,994    | 33        | 79%       | 110,315          | (17,679)               |  |
| Rentals                        | 44,584              | 14,861     | 11,552     | 3         | 78%       | 11,442           | (110)                  |  |
| Insurance                      | 256,981             | -          | -          | -         |           | -                | -                      |  |
| Claims                         | 15,000              | 5,000      | -          | 5         | 0%        | -                | -                      |  |
| Communications                 | 89,952              | 29,984     | 35,734     | (6)       | 119%      | 23,140           | (12,594)               |  |
| Advertising                    | 2,300               | 767        | -          | 1         | 0%        | -                | -                      |  |
| Printing & Binding             | 8,200               | 2,733      | 3,023      | (0)       | 111%      | 4,608            | 1,585                  |  |
| Travel                         | 62,900              | 20,967     | 24,277     | (3)       | 116%      | 19,969           | (4,307)                |  |
| Dues & Fees                    | 10,600              | 3,533      | 4,397      | (1)       | 124%      | 4,157            | (240)                  |  |
| Education & Training           | 62,740              | 20,913     | 12,695     | 8         | 61%       | 14,511           | 1,816                  |  |
| Purchased/ Contracted Services | 971,918             | 274,605    | 228,272    | 46        | 83%       | 200,289          | (27,982)               |  |
| Supplies                       | 174,952             | 81,661     | 63,461     | 18        | 78%       | 76,542           | 13,081                 |  |
| Supplies-Explorer Program      | 9,000               | 3,000      | 3,072      | (0)       | 102%      | 4,021            | 948                    |  |
| Gasoline                       | 200,000             | 66,667     | 66,703     | (0)       | 100%      | 50,956           | (15,747)               |  |
| Food                           | 5,000               | 1,667      | 1,200      | 0         | 72%       | 372              | (828)                  |  |
| Books & Periodicals            | 2,500               | 833        | 657        | 0         | 79%       | 304              | (354)                  |  |
| Small Equipment                | 93,900              | 44,998     | 27,010     | 18        | 60%       | 61,545           | 34,534                 |  |
| Supplies and Materials         | 485,352             | 198,826    | 162,103    | 37        | 82%       | 193,739          | 31,636                 |  |
| Transfers to Capital Fund      | -                   | -          | -          | -         |           | 150,000          | 150,000                |  |
| Other Financing Uses           | -                   | -          | -          | -         |           | 150,000          | 150,000                |  |
| Total Police                   | 9,511,756           | 3.211.316  | 2,875,872  | 335       | 90%       | 2,671,792        | (204,080)              |  |