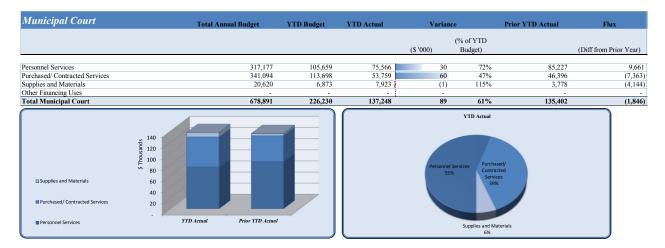

| Municipal Court                |                     |            |            |           |                |                  |                        |
|--------------------------------|---------------------|------------|------------|-----------|----------------|------------------|------------------------|
|                                | Total Annual Budget | YTD Budget | YTD Actual | Variano   | e<br>(% of YTD | Prior YTD Actual | Flux                   |
|                                |                     |            |            | (61000)   | (1) 1          |                  |                        |
|                                |                     |            |            | (\$ '000) | Budget)        |                  | (Diff from Prior Year) |
| Regular Salaries               | 205,161             | 66,791     | 55.809     | 11        | 84%            | 57.104           | 1,295                  |
| Overtime Salaries              | 7,800               | 2.600      | 62         |           | 2%             | 286              | 223                    |
| Group Insurance                | 57,504              | 19,168     | 10,293     | 9         | 54%            | 17.568           | 7,275                  |
| Medicare                       | 2,975               | 992        | 751        | 0         | 76%            | 907              | 156                    |
| Retirement                     | 41,443              | 13,814     | 8,277      | 6         | 60%            | 9,095            | 818                    |
| Workers' Compensation          | 2,294               | 2,294      | 372        | 2         | 16%            | 267              | (105)                  |
| Personnel Services             | 317,177             | 105,659    | 75,566     | 30        | 72%            | 85,227           | 9,661                  |
|                                |                     |            |            |           |                |                  |                        |
| Professional Services          | 261,585             | 87,195     | 44,573     | 43        | 51%            | 37,685           | (6,888)                |
| Technical Services             | 36,260              | 12,087     | 4,168      | 8         | 34%            | 6,714            | 2,546                  |
| Repairs & Maintenance          | 23,154              | 7,718      | 1,776      | 6         | 23%            | 906              | (869)                  |
| Rentals                        | -                   | -          | 118        | (0)       |                | 56               | (62)                   |
| Communications                 | 4,960               | 1,653      | 1,034      | 1         | 63%            | 710              | (324)                  |
| Printing & Binding             | 3,500               | 1,167      | 187        | 1         | 16%            | -                | (187)                  |
| Travel                         | 5,700               | 1,900      | 230        | 2         | 12%            | -                | (230)                  |
| Dues & Fees                    | 935                 | 312        | 1,375      | (1)       | 441%           | 325              | (1,050)                |
| Education & Training           | 5,000               | 1,667      | 299        | 1         | 18%            | -                | (299)                  |
| Merchant Services              | -                   | -          | -          | -         |                | -                | -                      |
| Purchased/ Contracted Services | 341,094             | 113,698    | 53,759     | 60        | 47%            | 46,396           | (7,363)                |
| Supplies                       | 5,500               | 1.833      | 494        | 1         | 27%            | 1.734            | 1,241                  |
| Food                           | 2,200               | 733        | 189        | 1         | 26%            | 391              | 202                    |
| Books & Periodicals            | 1.500               | 500        | -          | 1         | 0%             |                  |                        |
| Small Equipment                | 11.420              | 3,807      | 7.240      | (3)       | 190%           | 1,653            | (5,587)                |
| Supplies and Materials         | 20,620              | 6,873      | 7,923      | (1)       | 115%           | 3,778            | (4,144)                |
| Total Municipal Court          | 678 891             | 226 230    | 137 248    | 89        | 61%            | 135.402          | (1,846)                |
| Total Municipal Court          | 678,891             | 226,230    | 137,248    | 89        | 61%            | 135,402          |                        |