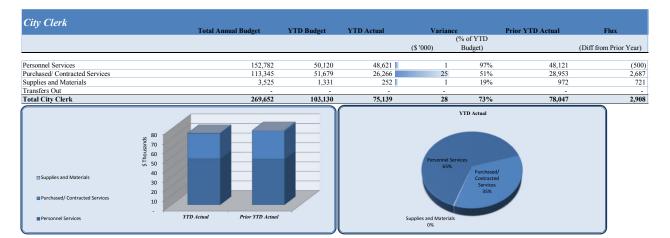

| City Clerk                     |                     |            |            |           |         |                  |                        |  |
|--------------------------------|---------------------|------------|------------|-----------|---------|------------------|------------------------|--|
|                                | Total Annual Budget | YTD Budget | YTD Actual | Varianc   |         | Prior YTD Actual | Flux                   |  |
|                                |                     |            |            | (% of YTD |         |                  |                        |  |
|                                |                     |            |            | (\$ '000) | Budget) |                  | (Diff from Prior Year) |  |
| Salaries                       | 114.857             | 37.392     | 37,423     | (0)       | 100%    | 34,127           | (3,296                 |  |
| Group Insurance                | 12,929              | 4.310      | 3.418      | (0)       | 79%     | 6.659            | 3,24                   |  |
| Medicare                       | 1,666               | 555        | 513        | 0         | 92%     | 540              | 2                      |  |
| Retirement                     | 23,201              | 7,734      | 7,053      | 1         | 91%     | 6.644            | (341                   |  |
| Workers' Compensation          | 129                 | 129        | 213        | (0)       | 165%    | 151              | (62                    |  |
| Personnel Services             | 152,782             | 50,120     | 48,621     | 1         | 97%     | 48,121           | (500                   |  |
| Professional Services          | (5.000              | 21.677     | 2.051      | 10        | 120/    | 2.7//            | (05                    |  |
|                                | 65,000              | 21,667     | 2,851      | 19        | 13%     | 2,766            | (85                    |  |
| Technical Services             | 1,300               | 433        | -          | 0         | 0%      | -                | -                      |  |
| Repairs and Maintenance        | 34,690              | 25,461     | 21,961     | 3         | 86%     | 25,102           | 3,14                   |  |
| Communications                 | 2,680               | 893        | 387        | 1         | 43%     | 386              | (2                     |  |
| Advertising                    | 2,000               | 667        | 297        | 0         | 44%     | -                | (297                   |  |
| Printing & Binding             | 150                 | 50         | -          | 0         | 0%      | -                | -                      |  |
| Travel                         | 3,750               | 1,250      | -          | 1         | 0%      |                  | -                      |  |
| Dues & Fees                    | 300                 | 100        | 75         | 0         | 75%     | 75               | -                      |  |
| Education & Training           | 3,475               | 1,158      | 695        | 0         | 60%     | 625              | (70                    |  |
| Purchased/ Contracted Services | 113,345             | 51,679     | 26,266     | 25        | 51%     | 28,953           | 2,68                   |  |
| Supplies                       | 1,700               | 722        | 96         | 1         | 13%     | 570              | 474                    |  |
| Food                           | 600                 | 200        | 156        | 0         | 78%     | 215              | 59                     |  |
| Books & Periodicals            | 225                 | 75         | -          | 0         | 0%      | -                | -                      |  |
| Small Equipment                | 1,000               | 333        | -          | 0         | 0%      | 188              | 188                    |  |
| Machinery & Equipment          | -                   | -          | -          | -         |         | -                | -                      |  |
| Supplies and Materials         | 3,525               | 1,331      | 252        | 1         | 19%     | 972              | 72                     |  |
| Total City Clerk               | 269.652             | 103,130    | 75,139     | 28        | 73%     | 78.047           | 2.908                  |  |