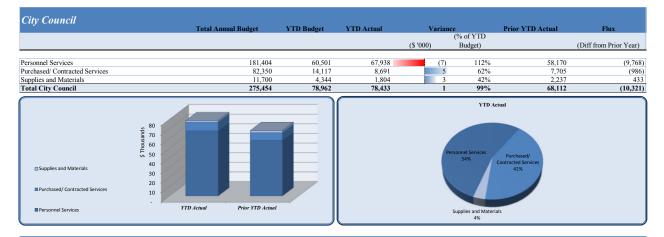

| City Council                   |                     |            |            |           |              |                  |                        |  |
|--------------------------------|---------------------|------------|------------|-----------|--------------|------------------|------------------------|--|
|                                | Total Annual Budget | YTD Budget | YTD Actual | Variano   |              | Prior YTD Actual | Flux                   |  |
|                                |                     |            |            | (61000)   | (% of YTD    |                  | (D:000 D: 11 )         |  |
|                                |                     |            |            | (\$ '000) | Budget)      |                  | (Diff from Prior Year) |  |
| Regular Salaries               | 88,000              | 29,333     | 29,333     | 0         | 100%         | 29,333           | -                      |  |
| Group Insurance                | 86,574              | 28,858     | 36,579     | (8)       | 127%         | 26.690           | (9,889)                |  |
| Social Security                | 5,456               | 1,819      | 1,512      | 0         | 83%          | 1,636            | 124                    |  |
| Medicare                       | 1,276               | 425        | 354        | 0         | 83%          | 383              | 29                     |  |
| Workers' Compensation          | 98                  | 65         | 159.8      | (0)       | 245%         | 128              | (31)                   |  |
| Personnel Services             | 181,404             | 60,501     | 67,938     | (7)       | 112%         | 58,170           | (9,768)                |  |
|                                | 5.000               | 1.667      |            |           | 00/          | 250              | 250                    |  |
| Professional Services          | 5,000               | 1,667      | -          | 2         | 0%           | 250              | 250                    |  |
| Technical Services             | 1,000               | 333        | -          | 0         | 0%           | -                | -                      |  |
| Repairs & Maintenance          | 2,500               | 2,500      | 2,800      | (0)       | 112%         | 2,500            | (300)                  |  |
| Rentals                        | 1,000               | 333        | -          | 0         | 0%           | -                | -                      |  |
| Property/Liability Insurance   | 45,000              | -          | -          | -         | <b>2</b> 00/ | -                | -                      |  |
| Communications                 | 6,500               | 2,167      | 439        | 2         | 20%          | 2,004            | 1,565                  |  |
| Printing & Binding             | 700                 | 233        | -          | 0         | 0%           | -                | -                      |  |
| Travel                         | 11,100              | 3,700      | 517        | 3         | 14%          | 321              | (196)                  |  |
| Dues & Fees                    | 3,000               | 1,000      | 965        | 0         | 97%          | 575              | (390)                  |  |
| Education & Training           | 6,550               | 2,183      | 3,970      | (2)       | 182%         | 2,055            | (1,915)                |  |
| Purchased/ Contracted Services | 82,350              | 14,117     | 8,691      | 5         | 62%          | 7,705            | (986)                  |  |
| Supplies                       | 4,000               | 1,778      | -          | 2         | 0%           | 1,429            | 1,429                  |  |
| Food                           | 3,000               | 1,000      | 1,804      | (1)       | 180%         | 808              | (996)                  |  |
| Books & Periodicals            | 700                 | 233        | -          | 0         | 0%           | -                | -                      |  |
| Small Equipment                | 4,000               | 1,333      | -          | 1         | 0%           | -                | -                      |  |
| Supplies and Materials         | 11,700              | 4,344      | 1,804      | 3         | 42%          | 2,237            | 433                    |  |
| Total City Council             | 275.454             | 78,962     | 78,433     | 1         | 99%          | 68,112           | (10,321)               |  |

| City Council                   |         |           |        |          |         |         |          |             |        |
|--------------------------------|---------|-----------|--------|----------|---------|---------|----------|-------------|--------|
| Cuy Councu                     | Shortal | Tallmadge | Nall   | Riticher | Deutsch | Lambert | Heneghan | Unallocated | Total  |
|                                |         |           |        |          |         |         |          |             |        |
|                                |         |           |        |          |         |         |          |             |        |
| Regular Salaries               | 5,333   | 4,000     | 4,000  | 4,000    | 4,000   | 4,000   | 4,000    |             | 29,333 |
| Group Insurance                | 251     | 5,801     | 8,318  | 5,801    | 8,318   | 8,089   |          |             | 36,579 |
| Social Security                | 325     | 222       | 191    | 164      | 176     | 185     | 248      |             | 1,512  |
| Medicare                       | 76      | 52        | 45     | 38       | 41      | 43      | 58       |             | 354    |
| Workers' Compensation          |         |           |        |          |         |         |          | 160         | 160    |
| Personnel Services             | 5,985   | 10,076    | 12,554 | 10,004   | 12,535  | 12,318  | 4,306    | 160         | 67,938 |
| Professional Services          |         |           |        |          |         |         |          |             | -      |
| Technical Services             |         |           |        |          |         |         |          |             | -      |
| Repairs & Maintenance          |         |           |        |          |         |         |          | 2,800       | 2,800  |
| Property/Liability Insurance   |         |           |        |          |         |         |          | 2,000       | -      |
| Communications                 |         |           |        |          | 70      | 180     | 180      | 9           | 439    |
| Printing & Binding             |         |           |        |          |         |         |          |             | -      |
| Travel                         | 37      |           |        |          |         |         |          | 480         | 517    |
| Dues & Fees                    |         |           | 965    |          |         |         |          |             | 965    |
| Education & Training           | 640     |           | 840    | 940      | 610     | 940     |          |             | 3,970  |
| Purchased/ Contracted Services | 677     | -         | 1,805  | 940      | 680     | 1,120   | 180      | 3,289       | 8,691  |
| Sumpling                       |         |           |        |          |         |         |          |             |        |
| Supplies<br>Food               | 380     | 19        |        |          | 36      |         |          | 1,369       | 1,804  |
| Books & Periodicals            | 380     | 19        |        |          | 36      |         |          | 1,369       | ć      |
|                                |         |           |        |          |         |         |          |             | -      |
| Small Equipment                | 380     | 19        |        |          | 26      |         |          | 1 2(0       | -      |
| Supplies and Materials         | 380     | 19        | -      | -        | 36      | -       | -        | 1,369       | 1,804  |
| Total City Council             | 7,042   | 10,095    | 14,359 | 10,944   | 13,251  | 13,438  | 4,486    | 4,818       | 78,433 |