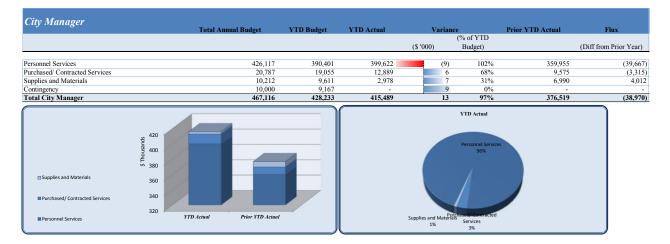

| Revenues & Resources                                                                                                                                                                                                                                                                                                                                                                                                                                                                                                                                                                                                                                                                                                                                                                                                                                                                                                                                                                                                                                                                                                                                                                                                                                                                                                                                                                                                                                                                                                                                                                                                                                                                                                                                                                                                                                                                                                                                                                                                                                                                                                           | Z1,099,000           1,737,500           517,300           1,000,000           20,000           5,000           242,000           1,602,146           379,381           26,602,327 | YTD Budget<br>19,869,388<br>1,634,375<br>502,272<br>916,667<br>18,333<br>5,000<br>221,833<br>1,602,146<br>-<br>-<br>24,770,015<br>Rev. | YTD Actual 20,315,491 2,837,891 1,560,951 1,289,980 78,568 12,969 360,142 1,196,608 27,652,600 | YTD Varia<br>(\$ '000)<br>446<br>1,204<br>1,059<br>373<br>60<br>8<br>138<br>(406)<br>-<br>-<br>2,883 | (% of YTD<br>Budget)<br>102%<br>174%<br>311%<br>141%<br>429%<br>259%<br>162%<br>75% | Prior YTD Actual 17,073,418 4,943,566 525,346 1,272,891 38,272 24,591 34,4485 424,943 | Flux<br>(Diff from Prior Year)<br>3,242,074<br>(2,105,676)<br>1,035,605<br>17,089<br>40,296<br>(11,622)<br>15,657 |
|--------------------------------------------------------------------------------------------------------------------------------------------------------------------------------------------------------------------------------------------------------------------------------------------------------------------------------------------------------------------------------------------------------------------------------------------------------------------------------------------------------------------------------------------------------------------------------------------------------------------------------------------------------------------------------------------------------------------------------------------------------------------------------------------------------------------------------------------------------------------------------------------------------------------------------------------------------------------------------------------------------------------------------------------------------------------------------------------------------------------------------------------------------------------------------------------------------------------------------------------------------------------------------------------------------------------------------------------------------------------------------------------------------------------------------------------------------------------------------------------------------------------------------------------------------------------------------------------------------------------------------------------------------------------------------------------------------------------------------------------------------------------------------------------------------------------------------------------------------------------------------------------------------------------------------------------------------------------------------------------------------------------------------------------------------------------------------------------------------------------------------|------------------------------------------------------------------------------------------------------------------------------------------------------------------------------------|----------------------------------------------------------------------------------------------------------------------------------------|------------------------------------------------------------------------------------------------|------------------------------------------------------------------------------------------------------|-------------------------------------------------------------------------------------|---------------------------------------------------------------------------------------|-------------------------------------------------------------------------------------------------------------------|
| Licenses & Permits Other Charges for Services Fines & Forfeitures Investment Income Contributions & Donations from Private Sources Miscellancous Revenue Other Financing Sources Use of Prior Year Reserves Total Revenues & Resources Other Financing Sources Other Financing Sources Other Financing Sources Other Financing Sources Investment Income Fines & forfetures                                                                                                                                                                                                                                                                                                                                                                                                                                                                                                                                                                                                                                                                                                                                                                                                                                                                                                                                                                                                                                                                                                                                                                                                                                                                                                                                                                                                                                                                                                                                                                                                                                                                                                                                                    | 1,737,500<br>517,300<br>20,000<br>5,000<br>242,000<br>1,602,146<br>379,381                                                                                                         | 1,634,375<br>502,272<br>916,667<br>18,333<br>5,000<br>221,833<br>1,602,146<br>-<br>24,770,015                                          | 2,837,891<br>1,560,951<br>1,289,980<br>78,568<br>12,969<br>360,142<br>1,196,608                | (\$ '000)<br>446<br>1,204<br>1,059<br>373<br>60<br>8<br>138<br>(406)                                 | Budget)<br>102%<br>174%<br>311%<br>141%<br>429%<br>259%<br>162%<br>75%              | 4,943,566<br>525,346<br>1,272,891<br>38,272<br>24,591<br>344,485                      | 3,242,074<br>(2,105,676)<br>1,035,605<br>17,089<br>40,296<br>(11,622)<br>15,657                                   |
| Licenses & Permits Other Charges for Services Fines & Forfeitures Investment Income Contributions & Donations from Private Sources Miscellancous Revenue Other Financing Sources Use of Prior Year Reserves Total Revenues & Resources Other Financing Sources Other Financing Sources Other Financing Sources Other Financing Sources Investment Income Fines & forfetures                                                                                                                                                                                                                                                                                                                                                                                                                                                                                                                                                                                                                                                                                                                                                                                                                                                                                                                                                                                                                                                                                                                                                                                                                                                                                                                                                                                                                                                                                                                                                                                                                                                                                                                                                    | 1,737,500<br>517,300<br>20,000<br>5,000<br>242,000<br>1,602,146<br>379,381                                                                                                         | 1,634,375<br>502,272<br>916,667<br>18,333<br>5,000<br>221,833<br>1,602,146<br>-<br>24,770,015                                          | 2,837,891<br>1,560,951<br>1,289,980<br>78,568<br>12,969<br>360,142<br>1,196,608                | 446<br>1,204<br>1,059<br>373<br>60<br>8<br>138<br>(406)                                              | 102%<br>174%<br>311%<br>141%<br>429%<br>259%<br>162%<br>75%                         | 4,943,566<br>525,346<br>1,272,891<br>38,272<br>24,591<br>344,485                      | 3,242,074<br>(2,105,676)<br>1,035,605<br>17,089<br>40,296<br>(11,622)<br>15,657                                   |
| Other Charges for Services Fines & Forfeitures Investment Income Contributions & Donations from Private Sources Miscellaneous Revenue Other Financing Sources Use of Prior Year Reserves Total Revenues & Resources Other Financing Sources Investment Income Fines & Forfetures                                                                                                                                                                                                                                                                                                                                                                                                                                                                                                                                                                                                                                                                                                                                                                                                                                                                                                                                                                                                                                                                                                                                                                                                                                                                                                                                                                                                                                                                                                                                                                                                                                                                                                                                               | 517,300<br>1,000,000<br>20,000<br>5,000<br>242,000<br>1,602,146<br>379,381                                                                                                         | 502,272<br>916,667<br>18,333<br>5,000<br>221,833<br>1,602,146<br>                                                                      | 1,560,951<br>1,289,980<br>78,568<br>12,969<br>360,142<br>1,196,608                             | 1,059<br>373<br>60<br>8<br>138<br>(406)                                                              | 311%<br>141%<br>429%<br>259%<br>162%<br>75%                                         | 525,346<br>1,272,891<br>38,272<br>24,591<br>344,485                                   | 1,035,605<br>17,089<br>40,296<br>(11,622)<br>15,657                                                               |
| Fines & Forfeitures Investment Income Contributions & Donations from Private Sources Other Financing Sources Use of Prior Year Reserves Total Revenue & Resources Use of Prior Year Reserves Use of Prior Sources Use of Prior Sources Use of Prior Sources Use of Prior Year Reserves Use of Prior | 1,000,000<br>20,000<br>5,000<br>242,000<br>1,602,146<br>379,381                                                                                                                    | 916,667<br>18,333<br>5,000<br>221,833<br>1,602,146<br>-<br>-<br><b>24,770,015</b>                                                      | 1,289,980<br>78,568<br>12,969<br>360,142<br>1,196,608                                          | 373<br>60<br>8<br>138<br>(406)                                                                       | 141%<br>429%<br>259%<br>162%<br>75%                                                 | 1,272,891<br>38,272<br>24,591<br>344,485                                              | 17,089<br>40,296<br>(11,622)<br>15,657                                                                            |
| Investment Income Contributions & Donations from Private Sources Miscellancous Revenue Other Financing Sources Use of Prior Year Reserves Total Revenues & Resources Use of Prior Year Reserves Other Financing Sources Miscellancous Revenue Contributions & Donations from Private Sources Investment Income Fines & Forletures                                                                                                                                                                                                                                                                                                                                                                                                                                                                                                                                                                                                                                                                                                                                                                                                                                                                                                                                                                                                                                                                                                                                                                                                                                                                                                                                                                                                                                                                                                                                                                                                                                                                                                                                                                                              | 20,000<br>5,000<br>242,000<br>1,602,146<br>379,381                                                                                                                                 | 18,333<br>5,000<br>221,833<br>1,602,146<br>                                                                                            | 78,568<br>12,969<br>360,142<br>1,196,608                                                       | 60<br>8<br>138<br>(406)                                                                              | 429%<br>259%<br>162%<br>75%                                                         | 38,272<br>24,591<br>344,485                                                           | 40,296<br>(11,622)<br>15,657                                                                                      |
| Contributions & Donations from Private Sources<br>Miscellaneous Revenue<br>Other Financing Sources<br>Use of Prior Year Reserves<br><b>Total Revenues &amp; Resources</b><br>Use of Prior Year Reserves<br>Other Financing Sources<br>Miscellaneous Revenue<br>Contributions & Donations from Private Sources<br>Investment Income<br>Fines & Forfetures                                                                                                                                                                                                                                                                                                                                                                                                                                                                                                                                                                                                                                                                                                                                                                                                                                                                                                                                                                                                                                                                                                                                                                                                                                                                                                                                                                                                                                                                                                                                                                                                                                                                                                                                                                       | 5,000<br>242,000<br>1,602,146<br>379,381                                                                                                                                           | 5,000<br>221,833<br>1,602,146<br>-<br>-<br>24,770,015                                                                                  | 12,969<br>360,142<br>1,196,608                                                                 | 8<br>138<br>(406)                                                                                    | 259%<br>162%<br>75%                                                                 | 24,591<br>344,485                                                                     | (11,622)<br>15,657                                                                                                |
| Miscellaneous Revenue<br>Other Financing Sources<br>Use of Prior Year Reserves<br>Total Revenues & Resources<br>Use of Prior Year Reserves<br>Other Financing Sources<br>Other Financing Sources<br>Contributions & Donations from Private Sources<br>Usestment Income<br>Finas & Fordetures                                                                                                                                                                                                                                                                                                                                                                                                                                                                                                                                                                                                                                                                                                                                                                                                                                                                                                                                                                                                                                                                                                                                                                                                                                                                                                                                                                                                                                                                                                                                                                                                                                                                                                                                                                                                                                   | 242,000<br>1,602,146<br>379,381                                                                                                                                                    | 221,833<br>1,602,146<br>-<br>-<br><b>24,770,015</b>                                                                                    | 360,142 1,196,608                                                                              | 138<br>(406)                                                                                         | 162%<br>75%                                                                         | 344,485                                                                               | 15,657                                                                                                            |
| Other Financing Sources Use of Prior Year Reserves Total Revenues & Resources Use of Prior Year Reserves Other Financing Sources Mickelleneous Revenue Contributions & Donations from Private Sources Investment Income Fines & Forletures                                                                                                                                                                                                                                                                                                                                                                                                                                                                                                                                                                                                                                                                                                                                                                                                                                                                                                                                                                                                                                                                                                                                                                                                                                                                                                                                                                                                                                                                                                                                                                                                                                                                                                                                                                                                                                                                                     | 1,602,146<br>379,381                                                                                                                                                               | 1,602,146<br>-<br>-<br>24,770,015                                                                                                      | 1,196,608                                                                                      | (406)                                                                                                | 75%                                                                                 |                                                                                       |                                                                                                                   |
| Use of Prior Year Reserves Total Revenues & Resources Use of Prior Year Reserves Other Financing Sources Miscellaneous Revenue Contributions & Donations from Private Sources Investment Income Fines & Fordetures                                                                                                                                                                                                                                                                                                                                                                                                                                                                                                                                                                                                                                                                                                                                                                                                                                                                                                                                                                                                                                                                                                                                                                                                                                                                                                                                                                                                                                                                                                                                                                                                                                                                                                                                                                                                                                                                                                             | 379,381                                                                                                                                                                            | 24,770,015                                                                                                                             | -                                                                                              | -                                                                                                    |                                                                                     | 424,745                                                                               | 771,665                                                                                                           |
| Total Revenues & Resources Use of Prior Year Reserves Other Financing Sources Miscellaneous Revenue Contributions & Donations from Private Sources Investment Income Fines & Forfectures                                                                                                                                                                                                                                                                                                                                                                                                                                                                                                                                                                                                                                                                                                                                                                                                                                                                                                                                                                                                                                                                                                                                                                                                                                                                                                                                                                                                                                                                                                                                                                                                                                                                                                                                                                                                                                                                                                                                       | 26,602,327                                                                                                                                                                         |                                                                                                                                        | 27,652,600                                                                                     | 2.883                                                                                                |                                                                                     | -                                                                                     | -                                                                                                                 |
| Other Financing Sources Macellaneous Revenue Contributions & Donations from Private Sources Investment Income Fines & Forfectures                                                                                                                                                                                                                                                                                                                                                                                                                                                                                                                                                                                                                                                                                                                                                                                                                                                                                                                                                                                                                                                                                                                                                                                                                                                                                                                                                                                                                                                                                                                                                                                                                                                                                                                                                                                                                                                                                                                                                                                              |                                                                                                                                                                                    | Rev                                                                                                                                    |                                                                                                |                                                                                                      | 112%                                                                                | 24,647,512                                                                            | 3,005,088                                                                                                         |
| Other Financing Sources Macellaneous Revenue Contributions & Donations from Private Sources Investment Income Fines & Forfectures                                                                                                                                                                                                                                                                                                                                                                                                                                                                                                                                                                                                                                                                                                                                                                                                                                                                                                                                                                                                                                                                                                                                                                                                                                                                                                                                                                                                                                                                                                                                                                                                                                                                                                                                                                                                                                                                                                                                                                                              |                                                                                                                                                                                    | Rev                                                                                                                                    | C                                                                                              |                                                                                                      |                                                                                     |                                                                                       |                                                                                                                   |
| Miscelaneous Revenue Contributions & Donations from Private Sources Investment Income Fines & Forlectures                                                                                                                                                                                                                                                                                                                                                                                                                                                                                                                                                                                                                                                                                                                                                                                                                                                                                                                                                                                                                                                                                                                                                                                                                                                                                                                                                                                                                                                                                                                                                                                                                                                                                                                                                                                                                                                                                                                                                                                                                      |                                                                                                                                                                                    |                                                                                                                                        | enues Sumn                                                                                     | ıary                                                                                                 |                                                                                     |                                                                                       |                                                                                                                   |
| Contributions & Donations from Private Sources Investment Income Fines & Forfeitures                                                                                                                                                                                                                                                                                                                                                                                                                                                                                                                                                                                                                                                                                                                                                                                                                                                                                                                                                                                                                                                                                                                                                                                                                                                                                                                                                                                                                                                                                                                                                                                                                                                                                                                                                                                                                                                                                                                                                                                                                                           |                                                                                                                                                                                    |                                                                                                                                        |                                                                                                |                                                                                                      |                                                                                     |                                                                                       |                                                                                                                   |
| Investment Income<br>Fines & Forfeitures                                                                                                                                                                                                                                                                                                                                                                                                                                                                                                                                                                                                                                                                                                                                                                                                                                                                                                                                                                                                                                                                                                                                                                                                                                                                                                                                                                                                                                                                                                                                                                                                                                                                                                                                                                                                                                                                                                                                                                                                                                                                                       |                                                                                                                                                                                    |                                                                                                                                        |                                                                                                |                                                                                                      |                                                                                     |                                                                                       |                                                                                                                   |
| Fines & Forfeitures                                                                                                                                                                                                                                                                                                                                                                                                                                                                                                                                                                                                                                                                                                                                                                                                                                                                                                                                                                                                                                                                                                                                                                                                                                                                                                                                                                                                                                                                                                                                                                                                                                                                                                                                                                                                                                                                                                                                                                                                                                                                                                            |                                                                                                                                                                                    |                                                                                                                                        |                                                                                                |                                                                                                      |                                                                                     |                                                                                       |                                                                                                                   |
| Fines & Forfeitures                                                                                                                                                                                                                                                                                                                                                                                                                                                                                                                                                                                                                                                                                                                                                                                                                                                                                                                                                                                                                                                                                                                                                                                                                                                                                                                                                                                                                                                                                                                                                                                                                                                                                                                                                                                                                                                                                                                                                                                                                                                                                                            |                                                                                                                                                                                    |                                                                                                                                        |                                                                                                |                                                                                                      |                                                                                     |                                                                                       |                                                                                                                   |
|                                                                                                                                                                                                                                                                                                                                                                                                                                                                                                                                                                                                                                                                                                                                                                                                                                                                                                                                                                                                                                                                                                                                                                                                                                                                                                                                                                                                                                                                                                                                                                                                                                                                                                                                                                                                                                                                                                                                                                                                                                                                                                                                | <sub>0</sub> 30                                                                                                                                                                    |                                                                                                                                        |                                                                                                |                                                                                                      |                                                                                     |                                                                                       |                                                                                                                   |
| Other Charges for Services                                                                                                                                                                                                                                                                                                                                                                                                                                                                                                                                                                                                                                                                                                                                                                                                                                                                                                                                                                                                                                                                                                                                                                                                                                                                                                                                                                                                                                                                                                                                                                                                                                                                                                                                                                                                                                                                                                                                                                                                                                                                                                     | Suc Jos                                                                                                                                                                            |                                                                                                                                        |                                                                                                |                                                                                                      |                                                                                     |                                                                                       |                                                                                                                   |
|                                                                                                                                                                                                                                                                                                                                                                                                                                                                                                                                                                                                                                                                                                                                                                                                                                                                                                                                                                                                                                                                                                                                                                                                                                                                                                                                                                                                                                                                                                                                                                                                                                                                                                                                                                                                                                                                                                                                                                                                                                                                                                                                | 30 -<br>20 -<br>₩ 10 -                                                                                                                                                             |                                                                                                                                        |                                                                                                |                                                                                                      |                                                                                     |                                                                                       |                                                                                                                   |
| Licenses & Permits                                                                                                                                                                                                                                                                                                                                                                                                                                                                                                                                                                                                                                                                                                                                                                                                                                                                                                                                                                                                                                                                                                                                                                                                                                                                                                                                                                                                                                                                                                                                                                                                                                                                                                                                                                                                                                                                                                                                                                                                                                                                                                             | ∽ 10 ·                                                                                                                                                                             |                                                                                                                                        |                                                                                                |                                                                                                      |                                                                                     |                                                                                       |                                                                                                                   |
| Taxes                                                                                                                                                                                                                                                                                                                                                                                                                                                                                                                                                                                                                                                                                                                                                                                                                                                                                                                                                                                                                                                                                                                                                                                                                                                                                                                                                                                                                                                                                                                                                                                                                                                                                                                                                                                                                                                                                                                                                                                                                                                                                                                          |                                                                                                                                                                                    |                                                                                                                                        |                                                                                                |                                                                                                      |                                                                                     |                                                                                       |                                                                                                                   |
|                                                                                                                                                                                                                                                                                                                                                                                                                                                                                                                                                                                                                                                                                                                                                                                                                                                                                                                                                                                                                                                                                                                                                                                                                                                                                                                                                                                                                                                                                                                                                                                                                                                                                                                                                                                                                                                                                                                                                                                                                                                                                                                                |                                                                                                                                                                                    | YTD Actual                                                                                                                             |                                                                                                | Prior YTD Actual                                                                                     |                                                                                     |                                                                                       |                                                                                                                   |
| Expenditures                                                                                                                                                                                                                                                                                                                                                                                                                                                                                                                                                                                                                                                                                                                                                                                                                                                                                                                                                                                                                                                                                                                                                                                                                                                                                                                                                                                                                                                                                                                                                                                                                                                                                                                                                                                                                                                                                                                                                                                                                                                                                                                   |                                                                                                                                                                                    |                                                                                                                                        |                                                                                                |                                                                                                      |                                                                                     |                                                                                       |                                                                                                                   |
| Experiantes                                                                                                                                                                                                                                                                                                                                                                                                                                                                                                                                                                                                                                                                                                                                                                                                                                                                                                                                                                                                                                                                                                                                                                                                                                                                                                                                                                                                                                                                                                                                                                                                                                                                                                                                                                                                                                                                                                                                                                                                                                                                                                                    | Total Annual Budget                                                                                                                                                                | YTD Budget                                                                                                                             | YTD Actual                                                                                     | Variance                                                                                             | 5 I                                                                                 | Prior YTD Actual                                                                      | Flux                                                                                                              |
|                                                                                                                                                                                                                                                                                                                                                                                                                                                                                                                                                                                                                                                                                                                                                                                                                                                                                                                                                                                                                                                                                                                                                                                                                                                                                                                                                                                                                                                                                                                                                                                                                                                                                                                                                                                                                                                                                                                                                                                                                                                                                                                                |                                                                                                                                                                                    |                                                                                                                                        |                                                                                                |                                                                                                      | (% of YTD                                                                           |                                                                                       |                                                                                                                   |
|                                                                                                                                                                                                                                                                                                                                                                                                                                                                                                                                                                                                                                                                                                                                                                                                                                                                                                                                                                                                                                                                                                                                                                                                                                                                                                                                                                                                                                                                                                                                                                                                                                                                                                                                                                                                                                                                                                                                                                                                                                                                                                                                | 000.050                                                                                                                                                                            |                                                                                                                                        | A18.161                                                                                        | (\$ '000)                                                                                            | Budget)                                                                             |                                                                                       | (Diff from Prior Year)                                                                                            |
| City Council                                                                                                                                                                                                                                                                                                                                                                                                                                                                                                                                                                                                                                                                                                                                                                                                                                                                                                                                                                                                                                                                                                                                                                                                                                                                                                                                                                                                                                                                                                                                                                                                                                                                                                                                                                                                                                                                                                                                                                                                                                                                                                                   | 282,079<br>467,116                                                                                                                                                                 | 260,729<br>428,233                                                                                                                     | 217,464<br>415,489                                                                             | 43                                                                                                   | 83%                                                                                 | 215,082                                                                               | (2,381)<br>(38,970)                                                                                               |
| City Manager<br>City Clerk                                                                                                                                                                                                                                                                                                                                                                                                                                                                                                                                                                                                                                                                                                                                                                                                                                                                                                                                                                                                                                                                                                                                                                                                                                                                                                                                                                                                                                                                                                                                                                                                                                                                                                                                                                                                                                                                                                                                                                                                                                                                                                     | 217,876                                                                                                                                                                            | 200,283                                                                                                                                | 202,735                                                                                        | (2)                                                                                                  | 97%                                                                                 | 376,519<br>166,824                                                                    | (38,970)<br>(35,910)                                                                                              |
| Legal                                                                                                                                                                                                                                                                                                                                                                                                                                                                                                                                                                                                                                                                                                                                                                                                                                                                                                                                                                                                                                                                                                                                                                                                                                                                                                                                                                                                                                                                                                                                                                                                                                                                                                                                                                                                                                                                                                                                                                                                                                                                                                                          | 300,000                                                                                                                                                                            | 280,833                                                                                                                                | 250,818                                                                                        | 30                                                                                                   | 89%                                                                                 | 226,567                                                                               | (24,250)                                                                                                          |
| Finance and Administration                                                                                                                                                                                                                                                                                                                                                                                                                                                                                                                                                                                                                                                                                                                                                                                                                                                                                                                                                                                                                                                                                                                                                                                                                                                                                                                                                                                                                                                                                                                                                                                                                                                                                                                                                                                                                                                                                                                                                                                                                                                                                                     | 3,163,353                                                                                                                                                                          | 2,908,490                                                                                                                              | 2,972,639                                                                                      | (64)                                                                                                 | 102%                                                                                | 2,582,502                                                                             | (390,137)                                                                                                         |
| Human Resources                                                                                                                                                                                                                                                                                                                                                                                                                                                                                                                                                                                                                                                                                                                                                                                                                                                                                                                                                                                                                                                                                                                                                                                                                                                                                                                                                                                                                                                                                                                                                                                                                                                                                                                                                                                                                                                                                                                                                                                                                                                                                                                | 377,966                                                                                                                                                                            | 346,359                                                                                                                                | 243,811                                                                                        | 103                                                                                                  | 70%                                                                                 | 211,684                                                                               | (32,126)                                                                                                          |
| Information Technology                                                                                                                                                                                                                                                                                                                                                                                                                                                                                                                                                                                                                                                                                                                                                                                                                                                                                                                                                                                                                                                                                                                                                                                                                                                                                                                                                                                                                                                                                                                                                                                                                                                                                                                                                                                                                                                                                                                                                                                                                                                                                                         | 1,263,015                                                                                                                                                                          | 1,160,165                                                                                                                              | 1,010,433                                                                                      | 150                                                                                                  | 87%                                                                                 | 913,546                                                                               | (96,887)                                                                                                          |
| Marketing                                                                                                                                                                                                                                                                                                                                                                                                                                                                                                                                                                                                                                                                                                                                                                                                                                                                                                                                                                                                                                                                                                                                                                                                                                                                                                                                                                                                                                                                                                                                                                                                                                                                                                                                                                                                                                                                                                                                                                                                                                                                                                                      | 579,546                                                                                                                                                                            | 535,019                                                                                                                                | 473,074                                                                                        | 62                                                                                                   | 88%                                                                                 | 472,712                                                                               | (362)                                                                                                             |
| Municipal Court                                                                                                                                                                                                                                                                                                                                                                                                                                                                                                                                                                                                                                                                                                                                                                                                                                                                                                                                                                                                                                                                                                                                                                                                                                                                                                                                                                                                                                                                                                                                                                                                                                                                                                                                                                                                                                                                                                                                                                                                                                                                                                                | 609,312                                                                                                                                                                            | 558,289                                                                                                                                | 428,231                                                                                        | 130                                                                                                  | 77%                                                                                 | 418,061                                                                               | (10,170)                                                                                                          |
| Police                                                                                                                                                                                                                                                                                                                                                                                                                                                                                                                                                                                                                                                                                                                                                                                                                                                                                                                                                                                                                                                                                                                                                                                                                                                                                                                                                                                                                                                                                                                                                                                                                                                                                                                                                                                                                                                                                                                                                                                                                                                                                                                         | 9,238,716                                                                                                                                                                          | 8,403,665                                                                                                                              | 7,777,970                                                                                      | 626                                                                                                  | 93%                                                                                 | 6,670,176                                                                             | (1,107,794)                                                                                                       |
| E-911                                                                                                                                                                                                                                                                                                                                                                                                                                                                                                                                                                                                                                                                                                                                                                                                                                                                                                                                                                                                                                                                                                                                                                                                                                                                                                                                                                                                                                                                                                                                                                                                                                                                                                                                                                                                                                                                                                                                                                                                                                                                                                                          | 175,000                                                                                                                                                                            | 160,417                                                                                                                                | -                                                                                              | 160                                                                                                  | 0%                                                                                  | · · ·                                                                                 | -                                                                                                                 |
| Public Works                                                                                                                                                                                                                                                                                                                                                                                                                                                                                                                                                                                                                                                                                                                                                                                                                                                                                                                                                                                                                                                                                                                                                                                                                                                                                                                                                                                                                                                                                                                                                                                                                                                                                                                                                                                                                                                                                                                                                                                                                                                                                                                   | 2,808,756                                                                                                                                                                          | 2,554,844                                                                                                                              | 2,281,133                                                                                      | 274                                                                                                  | 89%                                                                                 | 2,359,185                                                                             | 78,052                                                                                                            |
| Parks & Recreation                                                                                                                                                                                                                                                                                                                                                                                                                                                                                                                                                                                                                                                                                                                                                                                                                                                                                                                                                                                                                                                                                                                                                                                                                                                                                                                                                                                                                                                                                                                                                                                                                                                                                                                                                                                                                                                                                                                                                                                                                                                                                                             | 8,056,076                                                                                                                                                                          | 6,430,085                                                                                                                              | 6,702,197                                                                                      | (272)                                                                                                | 104%                                                                                | 2,525,924                                                                             | (4,176,273)                                                                                                       |
| Community Development                                                                                                                                                                                                                                                                                                                                                                                                                                                                                                                                                                                                                                                                                                                                                                                                                                                                                                                                                                                                                                                                                                                                                                                                                                                                                                                                                                                                                                                                                                                                                                                                                                                                                                                                                                                                                                                                                                                                                                                                                                                                                                          | 2,042,514<br>288,064                                                                                                                                                               | 1,871,163<br>267,797                                                                                                                   | 2,071,651                                                                                      | (200)                                                                                                | 94%                                                                                 | 2,765,471                                                                             | 693,820                                                                                                           |
| Economic Development<br>Contingency                                                                                                                                                                                                                                                                                                                                                                                                                                                                                                                                                                                                                                                                                                                                                                                                                                                                                                                                                                                                                                                                                                                                                                                                                                                                                                                                                                                                                                                                                                                                                                                                                                                                                                                                                                                                                                                                                                                                                                                                                                                                                            | 288,064<br>250,000                                                                                                                                                                 | 229,167                                                                                                                                | 251,046                                                                                        | 229                                                                                                  | 94%                                                                                 | 251,664                                                                               | 618                                                                                                               |
| Total Expenditures                                                                                                                                                                                                                                                                                                                                                                                                                                                                                                                                                                                                                                                                                                                                                                                                                                                                                                                                                                                                                                                                                                                                                                                                                                                                                                                                                                                                                                                                                                                                                                                                                                                                                                                                                                                                                                                                                                                                                                                                                                                                                                             | 30,119,388                                                                                                                                                                         | 26,595,537                                                                                                                             | 25,298,689                                                                                     | 1,297                                                                                                | 95%                                                                                 | 20,155,917                                                                            | (5,142,771)                                                                                                       |
|                                                                                                                                                                                                                                                                                                                                                                                                                                                                                                                                                                                                                                                                                                                                                                                                                                                                                                                                                                                                                                                                                                                                                                                                                                                                                                                                                                                                                                                                                                                                                                                                                                                                                                                                                                                                                                                                                                                                                                                                                                                                                                                                |                                                                                                                                                                                    |                                                                                                                                        |                                                                                                |                                                                                                      |                                                                                     |                                                                                       | (,,,                                                                                                              |
|                                                                                                                                                                                                                                                                                                                                                                                                                                                                                                                                                                                                                                                                                                                                                                                                                                                                                                                                                                                                                                                                                                                                                                                                                                                                                                                                                                                                                                                                                                                                                                                                                                                                                                                                                                                                                                                                                                                                                                                                                                                                                                                                |                                                                                                                                                                                    | Expenditure<br>YTD Act                                                                                                                 | Summarv                                                                                        |                                                                                                      |                                                                                     |                                                                                       |                                                                                                                   |
| Parks & Recreation , 26%.                                                                                                                                                                                                                                                                                                                                                                                                                                                                                                                                                                                                                                                                                                                                                                                                                                                                                                                                                                                                                                                                                                                                                                                                                                                                                                                                                                                                                                                                                                                                                                                                                                                                                                                                                                                                                                                                                                                                                                                                                                                                                                      |                                                                                                                                                                                    | YTD Act                                                                                                                                | ual                                                                                            |                                                                                                      |                                                                                     |                                                                                       |                                                                                                                   |
|                                                                                                                                                                                                                                                                                                                                                                                                                                                                                                                                                                                                                                                                                                                                                                                                                                                                                                                                                                                                                                                                                                                                                                                                                                                                                                                                                                                                                                                                                                                                                                                                                                                                                                                                                                                                                                                                                                                                                                                                                                                                                                                                |                                                                                                                                                                                    |                                                                                                                                        |                                                                                                |                                                                                                      |                                                                                     |                                                                                       |                                                                                                                   |
|                                                                                                                                                                                                                                                                                                                                                                                                                                                                                                                                                                                                                                                                                                                                                                                                                                                                                                                                                                                                                                                                                                                                                                                                                                                                                                                                                                                                                                                                                                                                                                                                                                                                                                                                                                                                                                                                                                                                                                                                                                                                                                                                |                                                                                                                                                                                    |                                                                                                                                        | /                                                                                              | City Council , 1%                                                                                    |                                                                                     |                                                                                       |                                                                                                                   |
|                                                                                                                                                                                                                                                                                                                                                                                                                                                                                                                                                                                                                                                                                                                                                                                                                                                                                                                                                                                                                                                                                                                                                                                                                                                                                                                                                                                                                                                                                                                                                                                                                                                                                                                                                                                                                                                                                                                                                                                                                                                                                                                                |                                                                                                                                                                                    |                                                                                                                                        |                                                                                                |                                                                                                      |                                                                                     |                                                                                       |                                                                                                                   |
|                                                                                                                                                                                                                                                                                                                                                                                                                                                                                                                                                                                                                                                                                                                                                                                                                                                                                                                                                                                                                                                                                                                                                                                                                                                                                                                                                                                                                                                                                                                                                                                                                                                                                                                                                                                                                                                                                                                                                                                                                                                                                                                                | ~                                                                                                                                                                                  |                                                                                                                                        |                                                                                                | City Manager , 2%                                                                                    |                                                                                     |                                                                                       |                                                                                                                   |
|                                                                                                                                                                                                                                                                                                                                                                                                                                                                                                                                                                                                                                                                                                                                                                                                                                                                                                                                                                                                                                                                                                                                                                                                                                                                                                                                                                                                                                                                                                                                                                                                                                                                                                                                                                                                                                                                                                                                                                                                                                                                                                                                |                                                                                                                                                                                    |                                                                                                                                        |                                                                                                |                                                                                                      |                                                                                     |                                                                                       |                                                                                                                   |
| Public Works ,                                                                                                                                                                                                                                                                                                                                                                                                                                                                                                                                                                                                                                                                                                                                                                                                                                                                                                                                                                                                                                                                                                                                                                                                                                                                                                                                                                                                                                                                                                                                                                                                                                                                                                                                                                                                                                                                                                                                                                                                                                                                                                                 | 9% Comm                                                                                                                                                                            | unity Development , 8%                                                                                                                 |                                                                                                |                                                                                                      |                                                                                     |                                                                                       |                                                                                                                   |
|                                                                                                                                                                                                                                                                                                                                                                                                                                                                                                                                                                                                                                                                                                                                                                                                                                                                                                                                                                                                                                                                                                                                                                                                                                                                                                                                                                                                                                                                                                                                                                                                                                                                                                                                                                                                                                                                                                                                                                                                                                                                                                                                |                                                                                                                                                                                    |                                                                                                                                        |                                                                                                | City Clerk , 1%                                                                                      |                                                                                     |                                                                                       |                                                                                                                   |
| _                                                                                                                                                                                                                                                                                                                                                                                                                                                                                                                                                                                                                                                                                                                                                                                                                                                                                                                                                                                                                                                                                                                                                                                                                                                                                                                                                                                                                                                                                                                                                                                                                                                                                                                                                                                                                                                                                                                                                                                                                                                                                                                              |                                                                                                                                                                                    |                                                                                                                                        |                                                                                                | Logol 19/                                                                                            |                                                                                     |                                                                                       |                                                                                                                   |
|                                                                                                                                                                                                                                                                                                                                                                                                                                                                                                                                                                                                                                                                                                                                                                                                                                                                                                                                                                                                                                                                                                                                                                                                                                                                                                                                                                                                                                                                                                                                                                                                                                                                                                                                                                                                                                                                                                                                                                                                                                                                                                                                |                                                                                                                                                                                    | Other, 9%                                                                                                                              |                                                                                                | Legal , 1%                                                                                           |                                                                                     |                                                                                       |                                                                                                                   |
|                                                                                                                                                                                                                                                                                                                                                                                                                                                                                                                                                                                                                                                                                                                                                                                                                                                                                                                                                                                                                                                                                                                                                                                                                                                                                                                                                                                                                                                                                                                                                                                                                                                                                                                                                                                                                                                                                                                                                                                                                                                                                                                                |                                                                                                                                                                                    |                                                                                                                                        |                                                                                                |                                                                                                      |                                                                                     |                                                                                       |                                                                                                                   |
|                                                                                                                                                                                                                                                                                                                                                                                                                                                                                                                                                                                                                                                                                                                                                                                                                                                                                                                                                                                                                                                                                                                                                                                                                                                                                                                                                                                                                                                                                                                                                                                                                                                                                                                                                                                                                                                                                                                                                                                                                                                                                                                                |                                                                                                                                                                                    |                                                                                                                                        |                                                                                                |                                                                                                      | -+                                                                                  | Human Resources, 1%                                                                   |                                                                                                                   |
|                                                                                                                                                                                                                                                                                                                                                                                                                                                                                                                                                                                                                                                                                                                                                                                                                                                                                                                                                                                                                                                                                                                                                                                                                                                                                                                                                                                                                                                                                                                                                                                                                                                                                                                                                                                                                                                                                                                                                                                                                                                                                                                                |                                                                                                                                                                                    |                                                                                                                                        |                                                                                                |                                                                                                      |                                                                                     |                                                                                       |                                                                                                                   |
|                                                                                                                                                                                                                                                                                                                                                                                                                                                                                                                                                                                                                                                                                                                                                                                                                                                                                                                                                                                                                                                                                                                                                                                                                                                                                                                                                                                                                                                                                                                                                                                                                                                                                                                                                                                                                                                                                                                                                                                                                                                                                                                                |                                                                                                                                                                                    | e and Administration , 12                                                                                                              | .%                                                                                             |                                                                                                      |                                                                                     |                                                                                       |                                                                                                                   |
|                                                                                                                                                                                                                                                                                                                                                                                                                                                                                                                                                                                                                                                                                                                                                                                                                                                                                                                                                                                                                                                                                                                                                                                                                                                                                                                                                                                                                                                                                                                                                                                                                                                                                                                                                                                                                                                                                                                                                                                                                                                                                                                                | Financ                                                                                                                                                                             |                                                                                                                                        |                                                                                                |                                                                                                      |                                                                                     |                                                                                       |                                                                                                                   |
|                                                                                                                                                                                                                                                                                                                                                                                                                                                                                                                                                                                                                                                                                                                                                                                                                                                                                                                                                                                                                                                                                                                                                                                                                                                                                                                                                                                                                                                                                                                                                                                                                                                                                                                                                                                                                                                                                                                                                                                                                                                                                                                                | Financ                                                                                                                                                                             |                                                                                                                                        |                                                                                                |                                                                                                      |                                                                                     | - Municipal Court , 2%                                                                |                                                                                                                   |
| Police , 31%                                                                                                                                                                                                                                                                                                                                                                                                                                                                                                                                                                                                                                                                                                                                                                                                                                                                                                                                                                                                                                                                                                                                                                                                                                                                                                                                                                                                                                                                                                                                                                                                                                                                                                                                                                                                                                                                                                                                                                                                                                                                                                                   | Financ                                                                                                                                                                             |                                                                                                                                        |                                                                                                |                                                                                                      |                                                                                     | - Municipal Court , 2%                                                                |                                                                                                                   |
| Police , 31%                                                                                                                                                                                                                                                                                                                                                                                                                                                                                                                                                                                                                                                                                                                                                                                                                                                                                                                                                                                                                                                                                                                                                                                                                                                                                                                                                                                                                                                                                                                                                                                                                                                                                                                                                                                                                                                                                                                                                                                                                                                                                                                   | Figand                                                                                                                                                                             |                                                                                                                                        | E                                                                                              | conomic Development                                                                                  | .1%                                                                                 | - Municipal Court , 2%                                                                |                                                                                                                   |
| Police , 31%                                                                                                                                                                                                                                                                                                                                                                                                                                                                                                                                                                                                                                                                                                                                                                                                                                                                                                                                                                                                                                                                                                                                                                                                                                                                                                                                                                                                                                                                                                                                                                                                                                                                                                                                                                                                                                                                                                                                                                                                                                                                                                                   |                                                                                                                                                                                    | Marketing , 2%                                                                                                                         | E                                                                                              | · · ·                                                                                                |                                                                                     |                                                                                       |                                                                                                                   |
| Police , 31%                                                                                                                                                                                                                                                                                                                                                                                                                                                                                                                                                                                                                                                                                                                                                                                                                                                                                                                                                                                                                                                                                                                                                                                                                                                                                                                                                                                                                                                                                                                                                                                                                                                                                                                                                                                                                                                                                                                                                                                                                                                                                                                   | Information Technology, 4%                                                                                                                                                         |                                                                                                                                        | 2.353.912                                                                                      | Contingent                                                                                           |                                                                                     |                                                                                       | (2,349,368)                                                                                                       |