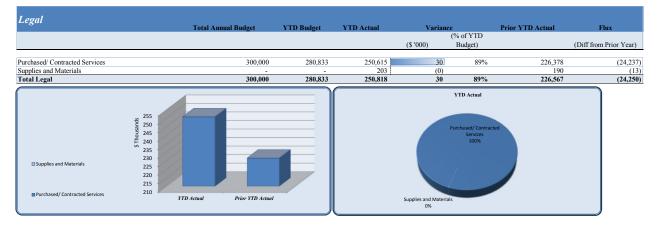

| Revenues & Resources                                                                                                                                                                                                                                                                                                                                                                                                                                                                                                                                                                                                                                                                                                                                                                                                                                                                                                                                                                                                                                                                                                                                                                                                                                                                                                                                                                                                                                                                                                                                                                                                                                                                                                                                                                                                                                                                                                                                                                                                                                                                                                           | Z1,099,000           1,737,500           517,300           1,000,000           20,000           5,000           242,000           1,602,146           379,381           26,602,327 | YTD Budget<br>19,869,388<br>1,634,375<br>502,272<br>916,667<br>18,333<br>5,000<br>221,833<br>1,602,146<br>-<br>-<br>24,770,015<br>Rev. | YTD Actual 20,315,491 2,837,891 1,560,951 1,289,980 78,568 12,969 360,142 1,196,608 27,652,600 | YTD Varia<br>(\$ '000)<br>446<br>1,204<br>1,059<br>373<br>60<br>8<br>138<br>(406)<br>-<br>-<br>2,883 | (% of YTD<br>Budget)<br>102%<br>174%<br>311%<br>141%<br>429%<br>259%<br>162%<br>75% | Prior YTD Actual 17,073,418 4,943,566 525,346 1,272,891 38,272 24,591 34,4485 424,943 | Flux<br>(Diff from Prior Year)<br>3,242,074<br>(2,105,676)<br>1,035,605<br>17,089<br>40,296<br>(11,622)<br>15,657 |
|--------------------------------------------------------------------------------------------------------------------------------------------------------------------------------------------------------------------------------------------------------------------------------------------------------------------------------------------------------------------------------------------------------------------------------------------------------------------------------------------------------------------------------------------------------------------------------------------------------------------------------------------------------------------------------------------------------------------------------------------------------------------------------------------------------------------------------------------------------------------------------------------------------------------------------------------------------------------------------------------------------------------------------------------------------------------------------------------------------------------------------------------------------------------------------------------------------------------------------------------------------------------------------------------------------------------------------------------------------------------------------------------------------------------------------------------------------------------------------------------------------------------------------------------------------------------------------------------------------------------------------------------------------------------------------------------------------------------------------------------------------------------------------------------------------------------------------------------------------------------------------------------------------------------------------------------------------------------------------------------------------------------------------------------------------------------------------------------------------------------------------|------------------------------------------------------------------------------------------------------------------------------------------------------------------------------------|----------------------------------------------------------------------------------------------------------------------------------------|------------------------------------------------------------------------------------------------|------------------------------------------------------------------------------------------------------|-------------------------------------------------------------------------------------|---------------------------------------------------------------------------------------|-------------------------------------------------------------------------------------------------------------------|
| Licenses & Permits Other Charges for Services Fines & Forfeitures Investment Income Contributions & Donations from Private Sources Miscellancous Revenue Other Financing Sources Use of Prior Year Reserves Total Revenues & Resources Other Financing Sources Other Financing Sources Other Financing Sources Other Financing Sources Investment Income Fines & forfetures                                                                                                                                                                                                                                                                                                                                                                                                                                                                                                                                                                                                                                                                                                                                                                                                                                                                                                                                                                                                                                                                                                                                                                                                                                                                                                                                                                                                                                                                                                                                                                                                                                                                                                                                                    | 1,737,500<br>517,300<br>20,000<br>5,000<br>242,000<br>1,602,146<br>379,381                                                                                                         | 1,634,375<br>502,272<br>916,667<br>18,333<br>5,000<br>221,833<br>1,602,146<br>-<br>24,770,015                                          | 2,837,891<br>1,560,951<br>1,289,980<br>78,568<br>12,969<br>360,142<br>1,196,608                | (\$ '000)<br>446<br>1,204<br>1,059<br>373<br>60<br>8<br>138<br>(406)                                 | Budget)<br>102%<br>174%<br>311%<br>141%<br>429%<br>259%<br>162%<br>75%              | 4,943,566<br>525,346<br>1,272,891<br>38,272<br>24,591<br>344,485                      | 3,242,074<br>(2,105,676)<br>1,035,605<br>17,089<br>40,296<br>(11,622)<br>15,657                                   |
| Licenses & Permits Other Charges for Services Fines & Forfeitures Investment Income Contributions & Donations from Private Sources Miscellancous Revenue Other Financing Sources Use of Prior Year Reserves Total Revenues & Resources Other Financing Sources Other Financing Sources Other Financing Sources Other Financing Sources Investment Income Fines & forfetures                                                                                                                                                                                                                                                                                                                                                                                                                                                                                                                                                                                                                                                                                                                                                                                                                                                                                                                                                                                                                                                                                                                                                                                                                                                                                                                                                                                                                                                                                                                                                                                                                                                                                                                                                    | 1,737,500<br>517,300<br>20,000<br>5,000<br>242,000<br>1,602,146<br>379,381                                                                                                         | 1,634,375<br>502,272<br>916,667<br>18,333<br>5,000<br>221,833<br>1,602,146<br>-<br>24,770,015                                          | 2,837,891<br>1,560,951<br>1,289,980<br>78,568<br>12,969<br>360,142<br>1,196,608                | 446<br>1,204<br>1,059<br>373<br>60<br>8<br>138<br>(406)                                              | 102%<br>174%<br>311%<br>141%<br>429%<br>259%<br>162%<br>75%                         | 4,943,566<br>525,346<br>1,272,891<br>38,272<br>24,591<br>344,485                      | 3,242,074<br>(2,105,676)<br>1,035,605<br>17,089<br>40,296<br>(11,622)<br>15,657                                   |
| Other Charges for Services Fines & Forfeitures Investment Income Contributions & Donations from Private Sources Miscellaneous Revenue Other Financing Sources Use of Prior Year Reserves Total Revenues & Resources Other Financing Sources Investment Income Fines & Forfetures                                                                                                                                                                                                                                                                                                                                                                                                                                                                                                                                                                                                                                                                                                                                                                                                                                                                                                                                                                                                                                                                                                                                                                                                                                                                                                                                                                                                                                                                                                                                                                                                                                                                                                                                               | 517,300<br>1,000,000<br>20,000<br>5,000<br>242,000<br>1,602,146<br>379,381                                                                                                         | 502,272<br>916,667<br>18,333<br>5,000<br>221,833<br>1,602,146<br>                                                                      | 1,560,951<br>1,289,980<br>78,568<br>12,969<br>360,142<br>1,196,608                             | 1,059<br>373<br>60<br>8<br>138<br>(406)                                                              | 311%<br>141%<br>429%<br>259%<br>162%<br>75%                                         | 525,346<br>1,272,891<br>38,272<br>24,591<br>344,485                                   | 1,035,605<br>17,089<br>40,296<br>(11,622)<br>15,657                                                               |
| Fines & Forfeitures Investment Income Contributions & Donations from Private Sources Other Financing Sources Use of Prior Year Reserves Total Revenue & Resources Use of Prior Year Reserves Use of Prior Sources Use of Prior Sources Use of Prior Sources Use of Prior Year Reserves Use of Prior | 1,000,000<br>20,000<br>5,000<br>242,000<br>1,602,146<br>379,381                                                                                                                    | 916,667<br>18,333<br>5,000<br>221,833<br>1,602,146<br>-<br>-<br><b>24,770,015</b>                                                      | 1,289,980<br>78,568<br>12,969<br>360,142<br>1,196,608                                          | 373<br>60<br>8<br>138<br>(406)                                                                       | 141%<br>429%<br>259%<br>162%<br>75%                                                 | 1,272,891<br>38,272<br>24,591<br>344,485                                              | 17,089<br>40,296<br>(11,622)<br>15,657                                                                            |
| Investment Income Contributions & Donations from Private Sources Miscellancous Revenue Other Financing Sources Use of Prior Year Reserves Total Revenues & Resources Use of Prior Year Reserves Other Financing Sources Miscellancous Revenue Contributions & Donations from Private Sources Investment Income Fines & Forletures                                                                                                                                                                                                                                                                                                                                                                                                                                                                                                                                                                                                                                                                                                                                                                                                                                                                                                                                                                                                                                                                                                                                                                                                                                                                                                                                                                                                                                                                                                                                                                                                                                                                                                                                                                                              | 20,000<br>5,000<br>242,000<br>1,602,146<br>379,381                                                                                                                                 | 18,333<br>5,000<br>221,833<br>1,602,146<br>                                                                                            | 78,568<br>12,969<br>360,142<br>1,196,608                                                       | 60<br>8<br>138<br>(406)                                                                              | 429%<br>259%<br>162%<br>75%                                                         | 38,272<br>24,591<br>344,485                                                           | 40,296<br>(11,622)<br>15,657                                                                                      |
| Contributions & Donations from Private Sources<br>Miscellaneous Revenue<br>Other Financing Sources<br>Use of Prior Year Reserves<br><b>Total Revenues &amp; Resources</b><br>Use of Prior Year Reserves<br>Other Financing Sources<br>Miscellaneous Revenue<br>Contributions & Donations from Private Sources<br>Investment Income<br>Fines & Forfetures                                                                                                                                                                                                                                                                                                                                                                                                                                                                                                                                                                                                                                                                                                                                                                                                                                                                                                                                                                                                                                                                                                                                                                                                                                                                                                                                                                                                                                                                                                                                                                                                                                                                                                                                                                       | 5,000<br>242,000<br>1,602,146<br>379,381                                                                                                                                           | 5,000<br>221,833<br>1,602,146<br>-<br>-<br>24,770,015                                                                                  | 12,969<br>360,142<br>1,196,608                                                                 | 8<br>138<br>(406)                                                                                    | 259%<br>162%<br>75%                                                                 | 24,591<br>344,485                                                                     | (11,622)<br>15,657                                                                                                |
| Miscellaneous Revenue<br>Other Financing Sources<br>Use of Prior Year Reserves<br>Total Revenues & Resources<br>Use of Prior Year Reserves<br>Other Financing Sources<br>Other Financing Sources<br>Contributions & Donations from Private Sources<br>Usestment Income<br>Finas & Fordetures                                                                                                                                                                                                                                                                                                                                                                                                                                                                                                                                                                                                                                                                                                                                                                                                                                                                                                                                                                                                                                                                                                                                                                                                                                                                                                                                                                                                                                                                                                                                                                                                                                                                                                                                                                                                                                   | 242,000<br>1,602,146<br>379,381                                                                                                                                                    | 221,833<br>1,602,146<br>-<br>-<br><b>24,770,015</b>                                                                                    | 360,142 1,196,608                                                                              | 138<br>(406)                                                                                         | 162%<br>75%                                                                         | 344,485                                                                               | 15,657                                                                                                            |
| Other Financing Sources Use of Prior Year Reserves Total Revenues & Resources Use of Prior Year Reserves Other Financing Sources Mickelleneous Revenue Contributions & Donations from Private Sources Investment Income Fines & Forletures                                                                                                                                                                                                                                                                                                                                                                                                                                                                                                                                                                                                                                                                                                                                                                                                                                                                                                                                                                                                                                                                                                                                                                                                                                                                                                                                                                                                                                                                                                                                                                                                                                                                                                                                                                                                                                                                                     | 1,602,146<br>379,381                                                                                                                                                               | 1,602,146<br>-<br>-<br>24,770,015                                                                                                      | 1,196,608                                                                                      | (406)                                                                                                | 75%                                                                                 |                                                                                       |                                                                                                                   |
| Use of Prior Year Reserves Total Revenues & Resources Use of Prior Year Reserves Other Financing Sources Miscellaneous Revenue Contributions & Donations from Private Sources Investment Income Fines & Fordetures                                                                                                                                                                                                                                                                                                                                                                                                                                                                                                                                                                                                                                                                                                                                                                                                                                                                                                                                                                                                                                                                                                                                                                                                                                                                                                                                                                                                                                                                                                                                                                                                                                                                                                                                                                                                                                                                                                             | 379,381                                                                                                                                                                            | 24,770,015                                                                                                                             | -                                                                                              | -                                                                                                    |                                                                                     | 424,745                                                                               | 771,665                                                                                                           |
| Total Revenues & Resources Use of Prior Year Reserves Other Financing Sources Miscellaneous Revenue Contributions & Donations from Private Sources Investment Income Fines & Forfectures                                                                                                                                                                                                                                                                                                                                                                                                                                                                                                                                                                                                                                                                                                                                                                                                                                                                                                                                                                                                                                                                                                                                                                                                                                                                                                                                                                                                                                                                                                                                                                                                                                                                                                                                                                                                                                                                                                                                       | 26,602,327                                                                                                                                                                         |                                                                                                                                        | 27,652,600                                                                                     | 2.883                                                                                                |                                                                                     | -                                                                                     | -                                                                                                                 |
| Other Financing Sources Macellaneous Revenue Contributions & Donations from Private Sources Investment Income Fines & Forfectures                                                                                                                                                                                                                                                                                                                                                                                                                                                                                                                                                                                                                                                                                                                                                                                                                                                                                                                                                                                                                                                                                                                                                                                                                                                                                                                                                                                                                                                                                                                                                                                                                                                                                                                                                                                                                                                                                                                                                                                              |                                                                                                                                                                                    | Rev                                                                                                                                    |                                                                                                |                                                                                                      | 112%                                                                                | 24,647,512                                                                            | 3,005,088                                                                                                         |
| Other Financing Sources Macellaneous Revenue Contributions & Donations from Private Sources Investment Income Fines & Forfectures                                                                                                                                                                                                                                                                                                                                                                                                                                                                                                                                                                                                                                                                                                                                                                                                                                                                                                                                                                                                                                                                                                                                                                                                                                                                                                                                                                                                                                                                                                                                                                                                                                                                                                                                                                                                                                                                                                                                                                                              |                                                                                                                                                                                    | Rev                                                                                                                                    | C                                                                                              |                                                                                                      |                                                                                     |                                                                                       |                                                                                                                   |
| Miscelaneous Revenue Contributions & Donations from Private Sources Investment Income Fines & Forlectures                                                                                                                                                                                                                                                                                                                                                                                                                                                                                                                                                                                                                                                                                                                                                                                                                                                                                                                                                                                                                                                                                                                                                                                                                                                                                                                                                                                                                                                                                                                                                                                                                                                                                                                                                                                                                                                                                                                                                                                                                      |                                                                                                                                                                                    |                                                                                                                                        | enues Sumn                                                                                     | ıary                                                                                                 |                                                                                     |                                                                                       |                                                                                                                   |
| Contributions & Donations from Private Sources Investment Income Fines & Forfeitures                                                                                                                                                                                                                                                                                                                                                                                                                                                                                                                                                                                                                                                                                                                                                                                                                                                                                                                                                                                                                                                                                                                                                                                                                                                                                                                                                                                                                                                                                                                                                                                                                                                                                                                                                                                                                                                                                                                                                                                                                                           |                                                                                                                                                                                    |                                                                                                                                        |                                                                                                |                                                                                                      |                                                                                     |                                                                                       |                                                                                                                   |
| Investment Income<br>Fines & Forfeitures                                                                                                                                                                                                                                                                                                                                                                                                                                                                                                                                                                                                                                                                                                                                                                                                                                                                                                                                                                                                                                                                                                                                                                                                                                                                                                                                                                                                                                                                                                                                                                                                                                                                                                                                                                                                                                                                                                                                                                                                                                                                                       |                                                                                                                                                                                    |                                                                                                                                        |                                                                                                |                                                                                                      |                                                                                     |                                                                                       |                                                                                                                   |
| Fines & Forfeitures                                                                                                                                                                                                                                                                                                                                                                                                                                                                                                                                                                                                                                                                                                                                                                                                                                                                                                                                                                                                                                                                                                                                                                                                                                                                                                                                                                                                                                                                                                                                                                                                                                                                                                                                                                                                                                                                                                                                                                                                                                                                                                            |                                                                                                                                                                                    |                                                                                                                                        |                                                                                                |                                                                                                      |                                                                                     |                                                                                       |                                                                                                                   |
| Fines & Forfeitures                                                                                                                                                                                                                                                                                                                                                                                                                                                                                                                                                                                                                                                                                                                                                                                                                                                                                                                                                                                                                                                                                                                                                                                                                                                                                                                                                                                                                                                                                                                                                                                                                                                                                                                                                                                                                                                                                                                                                                                                                                                                                                            |                                                                                                                                                                                    |                                                                                                                                        |                                                                                                |                                                                                                      |                                                                                     |                                                                                       |                                                                                                                   |
|                                                                                                                                                                                                                                                                                                                                                                                                                                                                                                                                                                                                                                                                                                                                                                                                                                                                                                                                                                                                                                                                                                                                                                                                                                                                                                                                                                                                                                                                                                                                                                                                                                                                                                                                                                                                                                                                                                                                                                                                                                                                                                                                | <sub>0</sub> 30                                                                                                                                                                    |                                                                                                                                        |                                                                                                |                                                                                                      |                                                                                     |                                                                                       |                                                                                                                   |
| Other Charges for Services                                                                                                                                                                                                                                                                                                                                                                                                                                                                                                                                                                                                                                                                                                                                                                                                                                                                                                                                                                                                                                                                                                                                                                                                                                                                                                                                                                                                                                                                                                                                                                                                                                                                                                                                                                                                                                                                                                                                                                                                                                                                                                     | Suc Jos                                                                                                                                                                            |                                                                                                                                        |                                                                                                |                                                                                                      |                                                                                     |                                                                                       |                                                                                                                   |
|                                                                                                                                                                                                                                                                                                                                                                                                                                                                                                                                                                                                                                                                                                                                                                                                                                                                                                                                                                                                                                                                                                                                                                                                                                                                                                                                                                                                                                                                                                                                                                                                                                                                                                                                                                                                                                                                                                                                                                                                                                                                                                                                | 30 -<br>20 -<br>₩ 10 -                                                                                                                                                             |                                                                                                                                        |                                                                                                |                                                                                                      |                                                                                     |                                                                                       |                                                                                                                   |
| Licenses & Permits                                                                                                                                                                                                                                                                                                                                                                                                                                                                                                                                                                                                                                                                                                                                                                                                                                                                                                                                                                                                                                                                                                                                                                                                                                                                                                                                                                                                                                                                                                                                                                                                                                                                                                                                                                                                                                                                                                                                                                                                                                                                                                             | ∽ 10 ·                                                                                                                                                                             |                                                                                                                                        |                                                                                                |                                                                                                      |                                                                                     |                                                                                       |                                                                                                                   |
| Taxes                                                                                                                                                                                                                                                                                                                                                                                                                                                                                                                                                                                                                                                                                                                                                                                                                                                                                                                                                                                                                                                                                                                                                                                                                                                                                                                                                                                                                                                                                                                                                                                                                                                                                                                                                                                                                                                                                                                                                                                                                                                                                                                          |                                                                                                                                                                                    |                                                                                                                                        |                                                                                                |                                                                                                      |                                                                                     |                                                                                       |                                                                                                                   |
|                                                                                                                                                                                                                                                                                                                                                                                                                                                                                                                                                                                                                                                                                                                                                                                                                                                                                                                                                                                                                                                                                                                                                                                                                                                                                                                                                                                                                                                                                                                                                                                                                                                                                                                                                                                                                                                                                                                                                                                                                                                                                                                                |                                                                                                                                                                                    | YTD Actual                                                                                                                             |                                                                                                | Prior YTD Actual                                                                                     |                                                                                     |                                                                                       |                                                                                                                   |
| Expenditures                                                                                                                                                                                                                                                                                                                                                                                                                                                                                                                                                                                                                                                                                                                                                                                                                                                                                                                                                                                                                                                                                                                                                                                                                                                                                                                                                                                                                                                                                                                                                                                                                                                                                                                                                                                                                                                                                                                                                                                                                                                                                                                   |                                                                                                                                                                                    |                                                                                                                                        |                                                                                                |                                                                                                      |                                                                                     |                                                                                       |                                                                                                                   |
| Experiantes                                                                                                                                                                                                                                                                                                                                                                                                                                                                                                                                                                                                                                                                                                                                                                                                                                                                                                                                                                                                                                                                                                                                                                                                                                                                                                                                                                                                                                                                                                                                                                                                                                                                                                                                                                                                                                                                                                                                                                                                                                                                                                                    | Total Annual Budget                                                                                                                                                                | YTD Budget                                                                                                                             | YTD Actual                                                                                     | Variance                                                                                             | 5 I                                                                                 | Prior YTD Actual                                                                      | Flux                                                                                                              |
|                                                                                                                                                                                                                                                                                                                                                                                                                                                                                                                                                                                                                                                                                                                                                                                                                                                                                                                                                                                                                                                                                                                                                                                                                                                                                                                                                                                                                                                                                                                                                                                                                                                                                                                                                                                                                                                                                                                                                                                                                                                                                                                                |                                                                                                                                                                                    |                                                                                                                                        |                                                                                                |                                                                                                      | (% of YTD                                                                           |                                                                                       |                                                                                                                   |
|                                                                                                                                                                                                                                                                                                                                                                                                                                                                                                                                                                                                                                                                                                                                                                                                                                                                                                                                                                                                                                                                                                                                                                                                                                                                                                                                                                                                                                                                                                                                                                                                                                                                                                                                                                                                                                                                                                                                                                                                                                                                                                                                | 000.050                                                                                                                                                                            |                                                                                                                                        | A18.161                                                                                        | (\$ '000)                                                                                            | Budget)                                                                             |                                                                                       | (Diff from Prior Year)                                                                                            |
| City Council                                                                                                                                                                                                                                                                                                                                                                                                                                                                                                                                                                                                                                                                                                                                                                                                                                                                                                                                                                                                                                                                                                                                                                                                                                                                                                                                                                                                                                                                                                                                                                                                                                                                                                                                                                                                                                                                                                                                                                                                                                                                                                                   | 282,079<br>467,116                                                                                                                                                                 | 260,729<br>428,233                                                                                                                     | 217,464<br>415,489                                                                             | 43                                                                                                   | 83%                                                                                 | 215,082                                                                               | (2,381)<br>(38,970)                                                                                               |
| City Manager<br>City Clerk                                                                                                                                                                                                                                                                                                                                                                                                                                                                                                                                                                                                                                                                                                                                                                                                                                                                                                                                                                                                                                                                                                                                                                                                                                                                                                                                                                                                                                                                                                                                                                                                                                                                                                                                                                                                                                                                                                                                                                                                                                                                                                     | 217,876                                                                                                                                                                            | 200,283                                                                                                                                | 202,735                                                                                        | (2)                                                                                                  | 97%                                                                                 | 376,519<br>166,824                                                                    | (38,970)<br>(35,910)                                                                                              |
| Legal                                                                                                                                                                                                                                                                                                                                                                                                                                                                                                                                                                                                                                                                                                                                                                                                                                                                                                                                                                                                                                                                                                                                                                                                                                                                                                                                                                                                                                                                                                                                                                                                                                                                                                                                                                                                                                                                                                                                                                                                                                                                                                                          | 300,000                                                                                                                                                                            | 280,833                                                                                                                                | 250,818                                                                                        | 30                                                                                                   | 89%                                                                                 | 226,567                                                                               | (24,250)                                                                                                          |
| Finance and Administration                                                                                                                                                                                                                                                                                                                                                                                                                                                                                                                                                                                                                                                                                                                                                                                                                                                                                                                                                                                                                                                                                                                                                                                                                                                                                                                                                                                                                                                                                                                                                                                                                                                                                                                                                                                                                                                                                                                                                                                                                                                                                                     | 3,163,353                                                                                                                                                                          | 2,908,490                                                                                                                              | 2,972,639                                                                                      | (64)                                                                                                 | 102%                                                                                | 2,582,502                                                                             | (390,137)                                                                                                         |
| Human Resources                                                                                                                                                                                                                                                                                                                                                                                                                                                                                                                                                                                                                                                                                                                                                                                                                                                                                                                                                                                                                                                                                                                                                                                                                                                                                                                                                                                                                                                                                                                                                                                                                                                                                                                                                                                                                                                                                                                                                                                                                                                                                                                | 377,966                                                                                                                                                                            | 346,359                                                                                                                                | 243,811                                                                                        | 103                                                                                                  | 70%                                                                                 | 211,684                                                                               | (32,126)                                                                                                          |
| Information Technology                                                                                                                                                                                                                                                                                                                                                                                                                                                                                                                                                                                                                                                                                                                                                                                                                                                                                                                                                                                                                                                                                                                                                                                                                                                                                                                                                                                                                                                                                                                                                                                                                                                                                                                                                                                                                                                                                                                                                                                                                                                                                                         | 1,263,015                                                                                                                                                                          | 1,160,165                                                                                                                              | 1,010,433                                                                                      | 150                                                                                                  | 87%                                                                                 | 913,546                                                                               | (96,887)                                                                                                          |
| Marketing                                                                                                                                                                                                                                                                                                                                                                                                                                                                                                                                                                                                                                                                                                                                                                                                                                                                                                                                                                                                                                                                                                                                                                                                                                                                                                                                                                                                                                                                                                                                                                                                                                                                                                                                                                                                                                                                                                                                                                                                                                                                                                                      | 579,546                                                                                                                                                                            | 535,019                                                                                                                                | 473,074                                                                                        | 62                                                                                                   | 88%                                                                                 | 472,712                                                                               | (362)                                                                                                             |
| Municipal Court                                                                                                                                                                                                                                                                                                                                                                                                                                                                                                                                                                                                                                                                                                                                                                                                                                                                                                                                                                                                                                                                                                                                                                                                                                                                                                                                                                                                                                                                                                                                                                                                                                                                                                                                                                                                                                                                                                                                                                                                                                                                                                                | 609,312                                                                                                                                                                            | 558,289                                                                                                                                | 428,231                                                                                        | 130                                                                                                  | 77%                                                                                 | 418,061                                                                               | (10,170)                                                                                                          |
| Police                                                                                                                                                                                                                                                                                                                                                                                                                                                                                                                                                                                                                                                                                                                                                                                                                                                                                                                                                                                                                                                                                                                                                                                                                                                                                                                                                                                                                                                                                                                                                                                                                                                                                                                                                                                                                                                                                                                                                                                                                                                                                                                         | 9,238,716                                                                                                                                                                          | 8,403,665                                                                                                                              | 7,777,970                                                                                      | 626                                                                                                  | 93%                                                                                 | 6,670,176                                                                             | (1,107,794)                                                                                                       |
| E-911                                                                                                                                                                                                                                                                                                                                                                                                                                                                                                                                                                                                                                                                                                                                                                                                                                                                                                                                                                                                                                                                                                                                                                                                                                                                                                                                                                                                                                                                                                                                                                                                                                                                                                                                                                                                                                                                                                                                                                                                                                                                                                                          | 175,000                                                                                                                                                                            | 160,417                                                                                                                                | -                                                                                              | 160                                                                                                  | 0%                                                                                  | · · ·                                                                                 | -                                                                                                                 |
| Public Works                                                                                                                                                                                                                                                                                                                                                                                                                                                                                                                                                                                                                                                                                                                                                                                                                                                                                                                                                                                                                                                                                                                                                                                                                                                                                                                                                                                                                                                                                                                                                                                                                                                                                                                                                                                                                                                                                                                                                                                                                                                                                                                   | 2,808,756                                                                                                                                                                          | 2,554,844                                                                                                                              | 2,281,133                                                                                      | 274                                                                                                  | 89%                                                                                 | 2,359,185                                                                             | 78,052                                                                                                            |
| Parks & Recreation                                                                                                                                                                                                                                                                                                                                                                                                                                                                                                                                                                                                                                                                                                                                                                                                                                                                                                                                                                                                                                                                                                                                                                                                                                                                                                                                                                                                                                                                                                                                                                                                                                                                                                                                                                                                                                                                                                                                                                                                                                                                                                             | 8,056,076                                                                                                                                                                          | 6,430,085                                                                                                                              | 6,702,197                                                                                      | (272)                                                                                                | 104%                                                                                | 2,525,924                                                                             | (4,176,273)                                                                                                       |
| Community Development                                                                                                                                                                                                                                                                                                                                                                                                                                                                                                                                                                                                                                                                                                                                                                                                                                                                                                                                                                                                                                                                                                                                                                                                                                                                                                                                                                                                                                                                                                                                                                                                                                                                                                                                                                                                                                                                                                                                                                                                                                                                                                          | 2,042,514<br>288,064                                                                                                                                                               | 1,871,163<br>267,797                                                                                                                   | 2,071,651                                                                                      | (200)                                                                                                | 94%                                                                                 | 2,765,471                                                                             | 693,820                                                                                                           |
| Economic Development<br>Contingency                                                                                                                                                                                                                                                                                                                                                                                                                                                                                                                                                                                                                                                                                                                                                                                                                                                                                                                                                                                                                                                                                                                                                                                                                                                                                                                                                                                                                                                                                                                                                                                                                                                                                                                                                                                                                                                                                                                                                                                                                                                                                            | 288,064<br>250,000                                                                                                                                                                 | 229,167                                                                                                                                | 251,046                                                                                        | 229                                                                                                  | 94%                                                                                 | 251,664                                                                               | 618                                                                                                               |
| Total Expenditures                                                                                                                                                                                                                                                                                                                                                                                                                                                                                                                                                                                                                                                                                                                                                                                                                                                                                                                                                                                                                                                                                                                                                                                                                                                                                                                                                                                                                                                                                                                                                                                                                                                                                                                                                                                                                                                                                                                                                                                                                                                                                                             | 30,119,388                                                                                                                                                                         | 26,595,537                                                                                                                             | 25,298,689                                                                                     | 1,297                                                                                                | 95%                                                                                 | 20,155,917                                                                            | (5,142,771)                                                                                                       |
|                                                                                                                                                                                                                                                                                                                                                                                                                                                                                                                                                                                                                                                                                                                                                                                                                                                                                                                                                                                                                                                                                                                                                                                                                                                                                                                                                                                                                                                                                                                                                                                                                                                                                                                                                                                                                                                                                                                                                                                                                                                                                                                                |                                                                                                                                                                                    |                                                                                                                                        |                                                                                                |                                                                                                      |                                                                                     |                                                                                       | (,,,                                                                                                              |
|                                                                                                                                                                                                                                                                                                                                                                                                                                                                                                                                                                                                                                                                                                                                                                                                                                                                                                                                                                                                                                                                                                                                                                                                                                                                                                                                                                                                                                                                                                                                                                                                                                                                                                                                                                                                                                                                                                                                                                                                                                                                                                                                |                                                                                                                                                                                    | Expenditure<br>YTD Act                                                                                                                 | Summarv                                                                                        |                                                                                                      |                                                                                     |                                                                                       |                                                                                                                   |
| Parks & Recreation , 26%.                                                                                                                                                                                                                                                                                                                                                                                                                                                                                                                                                                                                                                                                                                                                                                                                                                                                                                                                                                                                                                                                                                                                                                                                                                                                                                                                                                                                                                                                                                                                                                                                                                                                                                                                                                                                                                                                                                                                                                                                                                                                                                      |                                                                                                                                                                                    | YTD Act                                                                                                                                | ual                                                                                            |                                                                                                      |                                                                                     |                                                                                       |                                                                                                                   |
|                                                                                                                                                                                                                                                                                                                                                                                                                                                                                                                                                                                                                                                                                                                                                                                                                                                                                                                                                                                                                                                                                                                                                                                                                                                                                                                                                                                                                                                                                                                                                                                                                                                                                                                                                                                                                                                                                                                                                                                                                                                                                                                                |                                                                                                                                                                                    |                                                                                                                                        |                                                                                                |                                                                                                      |                                                                                     |                                                                                       |                                                                                                                   |
|                                                                                                                                                                                                                                                                                                                                                                                                                                                                                                                                                                                                                                                                                                                                                                                                                                                                                                                                                                                                                                                                                                                                                                                                                                                                                                                                                                                                                                                                                                                                                                                                                                                                                                                                                                                                                                                                                                                                                                                                                                                                                                                                |                                                                                                                                                                                    |                                                                                                                                        | /                                                                                              | City Council , 1%                                                                                    |                                                                                     |                                                                                       |                                                                                                                   |
|                                                                                                                                                                                                                                                                                                                                                                                                                                                                                                                                                                                                                                                                                                                                                                                                                                                                                                                                                                                                                                                                                                                                                                                                                                                                                                                                                                                                                                                                                                                                                                                                                                                                                                                                                                                                                                                                                                                                                                                                                                                                                                                                |                                                                                                                                                                                    |                                                                                                                                        |                                                                                                |                                                                                                      |                                                                                     |                                                                                       |                                                                                                                   |
|                                                                                                                                                                                                                                                                                                                                                                                                                                                                                                                                                                                                                                                                                                                                                                                                                                                                                                                                                                                                                                                                                                                                                                                                                                                                                                                                                                                                                                                                                                                                                                                                                                                                                                                                                                                                                                                                                                                                                                                                                                                                                                                                | ~                                                                                                                                                                                  |                                                                                                                                        |                                                                                                | City Manager , 2%                                                                                    |                                                                                     |                                                                                       |                                                                                                                   |
|                                                                                                                                                                                                                                                                                                                                                                                                                                                                                                                                                                                                                                                                                                                                                                                                                                                                                                                                                                                                                                                                                                                                                                                                                                                                                                                                                                                                                                                                                                                                                                                                                                                                                                                                                                                                                                                                                                                                                                                                                                                                                                                                |                                                                                                                                                                                    |                                                                                                                                        |                                                                                                |                                                                                                      |                                                                                     |                                                                                       |                                                                                                                   |
| Public Works ,                                                                                                                                                                                                                                                                                                                                                                                                                                                                                                                                                                                                                                                                                                                                                                                                                                                                                                                                                                                                                                                                                                                                                                                                                                                                                                                                                                                                                                                                                                                                                                                                                                                                                                                                                                                                                                                                                                                                                                                                                                                                                                                 | 9% Comm                                                                                                                                                                            | unity Development , 8%                                                                                                                 |                                                                                                |                                                                                                      |                                                                                     |                                                                                       |                                                                                                                   |
|                                                                                                                                                                                                                                                                                                                                                                                                                                                                                                                                                                                                                                                                                                                                                                                                                                                                                                                                                                                                                                                                                                                                                                                                                                                                                                                                                                                                                                                                                                                                                                                                                                                                                                                                                                                                                                                                                                                                                                                                                                                                                                                                |                                                                                                                                                                                    |                                                                                                                                        |                                                                                                | City Clerk , 1%                                                                                      |                                                                                     |                                                                                       |                                                                                                                   |
| _                                                                                                                                                                                                                                                                                                                                                                                                                                                                                                                                                                                                                                                                                                                                                                                                                                                                                                                                                                                                                                                                                                                                                                                                                                                                                                                                                                                                                                                                                                                                                                                                                                                                                                                                                                                                                                                                                                                                                                                                                                                                                                                              |                                                                                                                                                                                    |                                                                                                                                        |                                                                                                | Logol 19/                                                                                            |                                                                                     |                                                                                       |                                                                                                                   |
|                                                                                                                                                                                                                                                                                                                                                                                                                                                                                                                                                                                                                                                                                                                                                                                                                                                                                                                                                                                                                                                                                                                                                                                                                                                                                                                                                                                                                                                                                                                                                                                                                                                                                                                                                                                                                                                                                                                                                                                                                                                                                                                                |                                                                                                                                                                                    | Other, 9%                                                                                                                              |                                                                                                | Legal , 1%                                                                                           |                                                                                     |                                                                                       |                                                                                                                   |
|                                                                                                                                                                                                                                                                                                                                                                                                                                                                                                                                                                                                                                                                                                                                                                                                                                                                                                                                                                                                                                                                                                                                                                                                                                                                                                                                                                                                                                                                                                                                                                                                                                                                                                                                                                                                                                                                                                                                                                                                                                                                                                                                |                                                                                                                                                                                    |                                                                                                                                        |                                                                                                |                                                                                                      |                                                                                     |                                                                                       |                                                                                                                   |
|                                                                                                                                                                                                                                                                                                                                                                                                                                                                                                                                                                                                                                                                                                                                                                                                                                                                                                                                                                                                                                                                                                                                                                                                                                                                                                                                                                                                                                                                                                                                                                                                                                                                                                                                                                                                                                                                                                                                                                                                                                                                                                                                |                                                                                                                                                                                    |                                                                                                                                        |                                                                                                |                                                                                                      | -+                                                                                  | Human Resources, 1%                                                                   |                                                                                                                   |
|                                                                                                                                                                                                                                                                                                                                                                                                                                                                                                                                                                                                                                                                                                                                                                                                                                                                                                                                                                                                                                                                                                                                                                                                                                                                                                                                                                                                                                                                                                                                                                                                                                                                                                                                                                                                                                                                                                                                                                                                                                                                                                                                |                                                                                                                                                                                    |                                                                                                                                        |                                                                                                |                                                                                                      |                                                                                     |                                                                                       |                                                                                                                   |
|                                                                                                                                                                                                                                                                                                                                                                                                                                                                                                                                                                                                                                                                                                                                                                                                                                                                                                                                                                                                                                                                                                                                                                                                                                                                                                                                                                                                                                                                                                                                                                                                                                                                                                                                                                                                                                                                                                                                                                                                                                                                                                                                |                                                                                                                                                                                    | e and Administration , 12                                                                                                              | .%                                                                                             |                                                                                                      |                                                                                     |                                                                                       |                                                                                                                   |
|                                                                                                                                                                                                                                                                                                                                                                                                                                                                                                                                                                                                                                                                                                                                                                                                                                                                                                                                                                                                                                                                                                                                                                                                                                                                                                                                                                                                                                                                                                                                                                                                                                                                                                                                                                                                                                                                                                                                                                                                                                                                                                                                | Financ                                                                                                                                                                             |                                                                                                                                        |                                                                                                |                                                                                                      |                                                                                     |                                                                                       |                                                                                                                   |
|                                                                                                                                                                                                                                                                                                                                                                                                                                                                                                                                                                                                                                                                                                                                                                                                                                                                                                                                                                                                                                                                                                                                                                                                                                                                                                                                                                                                                                                                                                                                                                                                                                                                                                                                                                                                                                                                                                                                                                                                                                                                                                                                | Financ                                                                                                                                                                             |                                                                                                                                        |                                                                                                |                                                                                                      |                                                                                     | - Municipal Court , 2%                                                                |                                                                                                                   |
| Police , 31%                                                                                                                                                                                                                                                                                                                                                                                                                                                                                                                                                                                                                                                                                                                                                                                                                                                                                                                                                                                                                                                                                                                                                                                                                                                                                                                                                                                                                                                                                                                                                                                                                                                                                                                                                                                                                                                                                                                                                                                                                                                                                                                   | Financ                                                                                                                                                                             |                                                                                                                                        |                                                                                                |                                                                                                      |                                                                                     | - Municipal Court , 2%                                                                |                                                                                                                   |
| Police , 31%                                                                                                                                                                                                                                                                                                                                                                                                                                                                                                                                                                                                                                                                                                                                                                                                                                                                                                                                                                                                                                                                                                                                                                                                                                                                                                                                                                                                                                                                                                                                                                                                                                                                                                                                                                                                                                                                                                                                                                                                                                                                                                                   | Figand                                                                                                                                                                             |                                                                                                                                        | E                                                                                              | conomic Development                                                                                  | .1%                                                                                 | - Municipal Court , 2%                                                                |                                                                                                                   |
| Police , 31%                                                                                                                                                                                                                                                                                                                                                                                                                                                                                                                                                                                                                                                                                                                                                                                                                                                                                                                                                                                                                                                                                                                                                                                                                                                                                                                                                                                                                                                                                                                                                                                                                                                                                                                                                                                                                                                                                                                                                                                                                                                                                                                   |                                                                                                                                                                                    | Marketing , 2%                                                                                                                         | E                                                                                              | · · ·                                                                                                |                                                                                     |                                                                                       |                                                                                                                   |
| Police , 31%                                                                                                                                                                                                                                                                                                                                                                                                                                                                                                                                                                                                                                                                                                                                                                                                                                                                                                                                                                                                                                                                                                                                                                                                                                                                                                                                                                                                                                                                                                                                                                                                                                                                                                                                                                                                                                                                                                                                                                                                                                                                                                                   | Information Technology, 4%                                                                                                                                                         |                                                                                                                                        | 2.353.912                                                                                      | Contingent                                                                                           |                                                                                     |                                                                                       | (2,349,368)                                                                                                       |