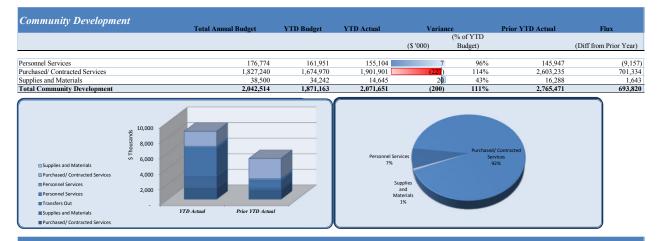

| Revenues & Resources                                                                                                                                                                                                                                                                                                                                                                                                                                                                                                                                                                                                                                                                                                                                                                                                                                                                                                                                                                                                                                                                                                                                                                                                                                                                                                                                                                                                                                                                                                                                                                                                                                                                                                                                                                                                                                                                                                                                                                                                                                                                                                           | Z1,099,000           1,737,500           517,300           1,000,000           20,000           5,000           242,000           1,602,146           379,381           26,602,327 | YTD Budget<br>19,869,388<br>1,634,375<br>502,272<br>916,667<br>18,333<br>5,000<br>221,833<br>1,602,146<br>-<br>-<br>24,770,015<br>Rev. | YTD Actual 20,315,491 2,837,891 1,560,951 1,289,980 78,568 12,969 360,142 1,196,608 27,652,600 | YTD Varia<br>(\$ '000)<br>446<br>1,204<br>1,059<br>373<br>60<br>8<br>138<br>(406)<br>-<br>-<br>2,883 | (% of YTD<br>Budget)<br>102%<br>174%<br>311%<br>141%<br>429%<br>259%<br>162%<br>75% | Prior YTD Actual 17,073,418 4,943,566 525,346 1,272,891 38,272 24,591 34,4485 424,943 | Flux<br>(Diff from Prior Year)<br>3,242,074<br>(2,105,676)<br>1,035,605<br>17,089<br>40,296<br>(11,622)<br>15,657 |
|--------------------------------------------------------------------------------------------------------------------------------------------------------------------------------------------------------------------------------------------------------------------------------------------------------------------------------------------------------------------------------------------------------------------------------------------------------------------------------------------------------------------------------------------------------------------------------------------------------------------------------------------------------------------------------------------------------------------------------------------------------------------------------------------------------------------------------------------------------------------------------------------------------------------------------------------------------------------------------------------------------------------------------------------------------------------------------------------------------------------------------------------------------------------------------------------------------------------------------------------------------------------------------------------------------------------------------------------------------------------------------------------------------------------------------------------------------------------------------------------------------------------------------------------------------------------------------------------------------------------------------------------------------------------------------------------------------------------------------------------------------------------------------------------------------------------------------------------------------------------------------------------------------------------------------------------------------------------------------------------------------------------------------------------------------------------------------------------------------------------------------|------------------------------------------------------------------------------------------------------------------------------------------------------------------------------------|----------------------------------------------------------------------------------------------------------------------------------------|------------------------------------------------------------------------------------------------|------------------------------------------------------------------------------------------------------|-------------------------------------------------------------------------------------|---------------------------------------------------------------------------------------|-------------------------------------------------------------------------------------------------------------------|
| Licenses & Permits Other Charges for Services Fines & Forfeitures Investment Income Contributions & Donations from Private Sources Miscellancous Revenue Other Financing Sources Use of Prior Year Reserves Total Revenues & Resources Other Financing Sources Other Financing Sources Other Financing Sources Other Financing Sources Investment Income Fines & forfetures                                                                                                                                                                                                                                                                                                                                                                                                                                                                                                                                                                                                                                                                                                                                                                                                                                                                                                                                                                                                                                                                                                                                                                                                                                                                                                                                                                                                                                                                                                                                                                                                                                                                                                                                                    | 1,737,500<br>517,300<br>20,000<br>5,000<br>242,000<br>1,602,146<br>379,381                                                                                                         | 1,634,375<br>502,272<br>916,667<br>18,333<br>5,000<br>221,833<br>1,602,146<br>-<br>24,770,015                                          | 2,837,891<br>1,560,951<br>1,289,980<br>78,568<br>12,969<br>360,142<br>1,196,608                | (\$ '000)<br>446<br>1,204<br>1,059<br>373<br>60<br>8<br>138<br>(406)                                 | Budget)<br>102%<br>174%<br>311%<br>141%<br>429%<br>259%<br>162%<br>75%              | 4,943,566<br>525,346<br>1,272,891<br>38,272<br>24,591<br>344,485                      | 3,242,074<br>(2,105,676)<br>1,035,605<br>17,089<br>40,296<br>(11,622)<br>15,657                                   |
| Licenses & Permits Other Charges for Services Fines & Forfeitures Investment Income Contributions & Donations from Private Sources Miscellancous Revenue Other Financing Sources Use of Prior Year Reserves Total Revenues & Resources Other Financing Sources Other Financing Sources Other Financing Sources Other Financing Sources Investment Income Fines & forfetures                                                                                                                                                                                                                                                                                                                                                                                                                                                                                                                                                                                                                                                                                                                                                                                                                                                                                                                                                                                                                                                                                                                                                                                                                                                                                                                                                                                                                                                                                                                                                                                                                                                                                                                                                    | 1,737,500<br>517,300<br>20,000<br>5,000<br>242,000<br>1,602,146<br>379,381                                                                                                         | 1,634,375<br>502,272<br>916,667<br>18,333<br>5,000<br>221,833<br>1,602,146<br>-<br>24,770,015                                          | 2,837,891<br>1,560,951<br>1,289,980<br>78,568<br>12,969<br>360,142<br>1,196,608                | 446<br>1,204<br>1,059<br>373<br>60<br>8<br>138<br>(406)                                              | 102%<br>174%<br>311%<br>141%<br>429%<br>259%<br>162%<br>75%                         | 4,943,566<br>525,346<br>1,272,891<br>38,272<br>24,591<br>344,485                      | 3,242,074<br>(2,105,676)<br>1,035,605<br>17,089<br>40,296<br>(11,622)<br>15,657                                   |
| Other Charges for Services Fines & Forfeitures Investment Income Contributions & Donations from Private Sources Miscellaneous Revenue Other Financing Sources Use of Prior Year Reserves Total Revenues & Resources Other Financing Sources Investment Income Fines & Forfetures                                                                                                                                                                                                                                                                                                                                                                                                                                                                                                                                                                                                                                                                                                                                                                                                                                                                                                                                                                                                                                                                                                                                                                                                                                                                                                                                                                                                                                                                                                                                                                                                                                                                                                                                               | 517,300<br>1,000,000<br>20,000<br>5,000<br>242,000<br>1,602,146<br>379,381                                                                                                         | 502,272<br>916,667<br>18,333<br>5,000<br>221,833<br>1,602,146<br>                                                                      | 1,560,951<br>1,289,980<br>78,568<br>12,969<br>360,142<br>1,196,608                             | 1,059<br>373<br>60<br>8<br>138<br>(406)                                                              | 311%<br>141%<br>429%<br>259%<br>162%<br>75%                                         | 525,346<br>1,272,891<br>38,272<br>24,591<br>344,485                                   | 1,035,605<br>17,089<br>40,296<br>(11,622)<br>15,657                                                               |
| Fines & Forfeitures Investment Income Contributions & Donations from Private Sources Other Financing Sources Use of Prior Year Reserves Total Revenue & Resources Use of Prior Year Reserves Use of Prior Sources Use of Prior Sources Use of Prior Sources Use of Prior Year Reserves Use of Prior | 1,000,000<br>20,000<br>5,000<br>242,000<br>1,602,146<br>379,381                                                                                                                    | 916,667<br>18,333<br>5,000<br>221,833<br>1,602,146<br>-<br>-<br><b>24,770,015</b>                                                      | 1,289,980<br>78,568<br>12,969<br>360,142<br>1,196,608                                          | 373<br>60<br>8<br>138<br>(406)                                                                       | 141%<br>429%<br>259%<br>162%<br>75%                                                 | 1,272,891<br>38,272<br>24,591<br>344,485                                              | 17,089<br>40,296<br>(11,622)<br>15,657                                                                            |
| Investment Income Contributions & Donations from Private Sources Miscellancous Revenue Other Financing Sources Use of Prior Year Reserves Total Revenues & Resources Use of Prior Year Reserves Other Financing Sources Miscellancous Revenue Contributions & Donations from Private Sources Investment Income Fines & Forletures                                                                                                                                                                                                                                                                                                                                                                                                                                                                                                                                                                                                                                                                                                                                                                                                                                                                                                                                                                                                                                                                                                                                                                                                                                                                                                                                                                                                                                                                                                                                                                                                                                                                                                                                                                                              | 20,000<br>5,000<br>242,000<br>1,602,146<br>379,381                                                                                                                                 | 18,333<br>5,000<br>221,833<br>1,602,146<br>                                                                                            | 78,568<br>12,969<br>360,142<br>1,196,608                                                       | 60<br>8<br>138<br>(406)                                                                              | 429%<br>259%<br>162%<br>75%                                                         | 38,272<br>24,591<br>344,485                                                           | 40,296<br>(11,622)<br>15,657                                                                                      |
| Contributions & Donations from Private Sources<br>Miscellaneous Revenue<br>Other Financing Sources<br>Use of Prior Year Reserves<br><b>Total Revenues &amp; Resources</b><br>Use of Prior Year Reserves<br>Other Financing Sources<br>Miscellaneous Revenue<br>Contributions & Donations from Private Sources<br>Investment Income<br>Fines & Forfetures                                                                                                                                                                                                                                                                                                                                                                                                                                                                                                                                                                                                                                                                                                                                                                                                                                                                                                                                                                                                                                                                                                                                                                                                                                                                                                                                                                                                                                                                                                                                                                                                                                                                                                                                                                       | 5,000<br>242,000<br>1,602,146<br>379,381                                                                                                                                           | 5,000<br>221,833<br>1,602,146<br>-<br>-<br>24,770,015                                                                                  | 12,969<br>360,142<br>1,196,608                                                                 | 8<br>138<br>(406)                                                                                    | 259%<br>162%<br>75%                                                                 | 24,591<br>344,485                                                                     | (11,622)<br>15,657                                                                                                |
| Miscellaneous Revenue<br>Other Financing Sources<br>Use of Prior Year Reserves<br>Total Revenues & Resources<br>Use of Prior Year Reserves<br>Other Financing Sources<br>Other Financing Sources<br>Contributions & Donations from Private Sources<br>Usestment Income<br>Finas & Fordetures                                                                                                                                                                                                                                                                                                                                                                                                                                                                                                                                                                                                                                                                                                                                                                                                                                                                                                                                                                                                                                                                                                                                                                                                                                                                                                                                                                                                                                                                                                                                                                                                                                                                                                                                                                                                                                   | 242,000<br>1,602,146<br>379,381                                                                                                                                                    | 221,833<br>1,602,146<br>-<br>-<br><b>24,770,015</b>                                                                                    | 360,142 1,196,608                                                                              | 138<br>(406)                                                                                         | 162%<br>75%                                                                         | 344,485                                                                               | 15,657                                                                                                            |
| Other Financing Sources Use of Prior Year Reserves Total Revenues & Resources Use of Prior Year Reserves Other Financing Sources Mickelleneous Revenue Contributions & Donations from Private Sources Investment Income Fines & Forletures                                                                                                                                                                                                                                                                                                                                                                                                                                                                                                                                                                                                                                                                                                                                                                                                                                                                                                                                                                                                                                                                                                                                                                                                                                                                                                                                                                                                                                                                                                                                                                                                                                                                                                                                                                                                                                                                                     | 1,602,146<br>379,381                                                                                                                                                               | 1,602,146<br>-<br>-<br>24,770,015                                                                                                      | 1,196,608                                                                                      | (406)                                                                                                | 75%                                                                                 |                                                                                       |                                                                                                                   |
| Use of Prior Year Reserves Total Revenues & Resources Use of Prior Year Reserves Other Financing Sources Miscellaneous Revenue Contributions & Donations from Private Sources Investment Income Fines & Fordetures                                                                                                                                                                                                                                                                                                                                                                                                                                                                                                                                                                                                                                                                                                                                                                                                                                                                                                                                                                                                                                                                                                                                                                                                                                                                                                                                                                                                                                                                                                                                                                                                                                                                                                                                                                                                                                                                                                             | 379,381                                                                                                                                                                            | 24,770,015                                                                                                                             | -                                                                                              | -                                                                                                    |                                                                                     | 424,745                                                                               | 771,665                                                                                                           |
| Total Revenues & Resources Use of Prior Year Reserves Other Financing Sources Miscellaneous Revenue Contributions & Donations from Private Sources Investment Income Fines & Forfectures                                                                                                                                                                                                                                                                                                                                                                                                                                                                                                                                                                                                                                                                                                                                                                                                                                                                                                                                                                                                                                                                                                                                                                                                                                                                                                                                                                                                                                                                                                                                                                                                                                                                                                                                                                                                                                                                                                                                       | 26,602,327                                                                                                                                                                         |                                                                                                                                        | 27,652,600                                                                                     | 2.883                                                                                                |                                                                                     | -                                                                                     | -                                                                                                                 |
| Other Financing Sources Macellaneous Revenue Contributions & Donations from Private Sources Investment Income Fines & Forfectures                                                                                                                                                                                                                                                                                                                                                                                                                                                                                                                                                                                                                                                                                                                                                                                                                                                                                                                                                                                                                                                                                                                                                                                                                                                                                                                                                                                                                                                                                                                                                                                                                                                                                                                                                                                                                                                                                                                                                                                              |                                                                                                                                                                                    | Rev                                                                                                                                    |                                                                                                |                                                                                                      | 112%                                                                                | 24,647,512                                                                            | 3,005,088                                                                                                         |
| Other Financing Sources Macellaneous Revenue Contributions & Donations from Private Sources Investment Income Fines & Forfectures                                                                                                                                                                                                                                                                                                                                                                                                                                                                                                                                                                                                                                                                                                                                                                                                                                                                                                                                                                                                                                                                                                                                                                                                                                                                                                                                                                                                                                                                                                                                                                                                                                                                                                                                                                                                                                                                                                                                                                                              |                                                                                                                                                                                    | Rev                                                                                                                                    | C                                                                                              |                                                                                                      |                                                                                     |                                                                                       |                                                                                                                   |
| Miscelaneous Revenue Contributions & Donations from Private Sources Investment Income Fines & Forlectures                                                                                                                                                                                                                                                                                                                                                                                                                                                                                                                                                                                                                                                                                                                                                                                                                                                                                                                                                                                                                                                                                                                                                                                                                                                                                                                                                                                                                                                                                                                                                                                                                                                                                                                                                                                                                                                                                                                                                                                                                      |                                                                                                                                                                                    |                                                                                                                                        | enues Sumn                                                                                     | ıary                                                                                                 |                                                                                     |                                                                                       |                                                                                                                   |
| Contributions & Donations from Private Sources Investment Income Fines & Forfeitures                                                                                                                                                                                                                                                                                                                                                                                                                                                                                                                                                                                                                                                                                                                                                                                                                                                                                                                                                                                                                                                                                                                                                                                                                                                                                                                                                                                                                                                                                                                                                                                                                                                                                                                                                                                                                                                                                                                                                                                                                                           |                                                                                                                                                                                    |                                                                                                                                        |                                                                                                |                                                                                                      |                                                                                     |                                                                                       |                                                                                                                   |
| Investment Income<br>Fines & Forfeitures                                                                                                                                                                                                                                                                                                                                                                                                                                                                                                                                                                                                                                                                                                                                                                                                                                                                                                                                                                                                                                                                                                                                                                                                                                                                                                                                                                                                                                                                                                                                                                                                                                                                                                                                                                                                                                                                                                                                                                                                                                                                                       |                                                                                                                                                                                    |                                                                                                                                        |                                                                                                |                                                                                                      |                                                                                     |                                                                                       |                                                                                                                   |
| Fines & Forfeitures                                                                                                                                                                                                                                                                                                                                                                                                                                                                                                                                                                                                                                                                                                                                                                                                                                                                                                                                                                                                                                                                                                                                                                                                                                                                                                                                                                                                                                                                                                                                                                                                                                                                                                                                                                                                                                                                                                                                                                                                                                                                                                            |                                                                                                                                                                                    |                                                                                                                                        |                                                                                                |                                                                                                      |                                                                                     |                                                                                       |                                                                                                                   |
| Fines & Forfeitures                                                                                                                                                                                                                                                                                                                                                                                                                                                                                                                                                                                                                                                                                                                                                                                                                                                                                                                                                                                                                                                                                                                                                                                                                                                                                                                                                                                                                                                                                                                                                                                                                                                                                                                                                                                                                                                                                                                                                                                                                                                                                                            |                                                                                                                                                                                    |                                                                                                                                        |                                                                                                |                                                                                                      |                                                                                     |                                                                                       |                                                                                                                   |
|                                                                                                                                                                                                                                                                                                                                                                                                                                                                                                                                                                                                                                                                                                                                                                                                                                                                                                                                                                                                                                                                                                                                                                                                                                                                                                                                                                                                                                                                                                                                                                                                                                                                                                                                                                                                                                                                                                                                                                                                                                                                                                                                | <sub>0</sub> 30                                                                                                                                                                    |                                                                                                                                        |                                                                                                |                                                                                                      |                                                                                     |                                                                                       |                                                                                                                   |
| Other Charges for Services                                                                                                                                                                                                                                                                                                                                                                                                                                                                                                                                                                                                                                                                                                                                                                                                                                                                                                                                                                                                                                                                                                                                                                                                                                                                                                                                                                                                                                                                                                                                                                                                                                                                                                                                                                                                                                                                                                                                                                                                                                                                                                     | Suc Jos                                                                                                                                                                            |                                                                                                                                        |                                                                                                |                                                                                                      |                                                                                     |                                                                                       |                                                                                                                   |
|                                                                                                                                                                                                                                                                                                                                                                                                                                                                                                                                                                                                                                                                                                                                                                                                                                                                                                                                                                                                                                                                                                                                                                                                                                                                                                                                                                                                                                                                                                                                                                                                                                                                                                                                                                                                                                                                                                                                                                                                                                                                                                                                | 30 -<br>20 -<br>₩ 10 -                                                                                                                                                             |                                                                                                                                        |                                                                                                |                                                                                                      |                                                                                     |                                                                                       |                                                                                                                   |
| Licenses & Permits                                                                                                                                                                                                                                                                                                                                                                                                                                                                                                                                                                                                                                                                                                                                                                                                                                                                                                                                                                                                                                                                                                                                                                                                                                                                                                                                                                                                                                                                                                                                                                                                                                                                                                                                                                                                                                                                                                                                                                                                                                                                                                             | ∽ 10 ·                                                                                                                                                                             |                                                                                                                                        |                                                                                                |                                                                                                      |                                                                                     |                                                                                       |                                                                                                                   |
| Taxes                                                                                                                                                                                                                                                                                                                                                                                                                                                                                                                                                                                                                                                                                                                                                                                                                                                                                                                                                                                                                                                                                                                                                                                                                                                                                                                                                                                                                                                                                                                                                                                                                                                                                                                                                                                                                                                                                                                                                                                                                                                                                                                          |                                                                                                                                                                                    |                                                                                                                                        |                                                                                                |                                                                                                      |                                                                                     |                                                                                       |                                                                                                                   |
|                                                                                                                                                                                                                                                                                                                                                                                                                                                                                                                                                                                                                                                                                                                                                                                                                                                                                                                                                                                                                                                                                                                                                                                                                                                                                                                                                                                                                                                                                                                                                                                                                                                                                                                                                                                                                                                                                                                                                                                                                                                                                                                                |                                                                                                                                                                                    | YTD Actual                                                                                                                             |                                                                                                | Prior YTD Actual                                                                                     |                                                                                     |                                                                                       |                                                                                                                   |
| Expenditures                                                                                                                                                                                                                                                                                                                                                                                                                                                                                                                                                                                                                                                                                                                                                                                                                                                                                                                                                                                                                                                                                                                                                                                                                                                                                                                                                                                                                                                                                                                                                                                                                                                                                                                                                                                                                                                                                                                                                                                                                                                                                                                   |                                                                                                                                                                                    |                                                                                                                                        |                                                                                                |                                                                                                      |                                                                                     |                                                                                       |                                                                                                                   |
| Experiantes                                                                                                                                                                                                                                                                                                                                                                                                                                                                                                                                                                                                                                                                                                                                                                                                                                                                                                                                                                                                                                                                                                                                                                                                                                                                                                                                                                                                                                                                                                                                                                                                                                                                                                                                                                                                                                                                                                                                                                                                                                                                                                                    | Total Annual Budget                                                                                                                                                                | YTD Budget                                                                                                                             | YTD Actual                                                                                     | Variance                                                                                             | 5 I                                                                                 | Prior YTD Actual                                                                      | Flux                                                                                                              |
|                                                                                                                                                                                                                                                                                                                                                                                                                                                                                                                                                                                                                                                                                                                                                                                                                                                                                                                                                                                                                                                                                                                                                                                                                                                                                                                                                                                                                                                                                                                                                                                                                                                                                                                                                                                                                                                                                                                                                                                                                                                                                                                                |                                                                                                                                                                                    |                                                                                                                                        |                                                                                                |                                                                                                      | (% of YTD                                                                           |                                                                                       |                                                                                                                   |
|                                                                                                                                                                                                                                                                                                                                                                                                                                                                                                                                                                                                                                                                                                                                                                                                                                                                                                                                                                                                                                                                                                                                                                                                                                                                                                                                                                                                                                                                                                                                                                                                                                                                                                                                                                                                                                                                                                                                                                                                                                                                                                                                | 000.050                                                                                                                                                                            |                                                                                                                                        | A18.161                                                                                        | (\$ '000)                                                                                            | Budget)                                                                             |                                                                                       | (Diff from Prior Year)                                                                                            |
| City Council                                                                                                                                                                                                                                                                                                                                                                                                                                                                                                                                                                                                                                                                                                                                                                                                                                                                                                                                                                                                                                                                                                                                                                                                                                                                                                                                                                                                                                                                                                                                                                                                                                                                                                                                                                                                                                                                                                                                                                                                                                                                                                                   | 282,079<br>467,116                                                                                                                                                                 | 260,729<br>428,233                                                                                                                     | 217,464<br>415,489                                                                             | 43                                                                                                   | 83%                                                                                 | 215,082                                                                               | (2,381)<br>(38,970)                                                                                               |
| City Manager<br>City Clerk                                                                                                                                                                                                                                                                                                                                                                                                                                                                                                                                                                                                                                                                                                                                                                                                                                                                                                                                                                                                                                                                                                                                                                                                                                                                                                                                                                                                                                                                                                                                                                                                                                                                                                                                                                                                                                                                                                                                                                                                                                                                                                     | 217,876                                                                                                                                                                            | 200,283                                                                                                                                | 202,735                                                                                        | (2)                                                                                                  | 97%                                                                                 | 376,519<br>166,824                                                                    | (38,970)<br>(35,910)                                                                                              |
| Legal                                                                                                                                                                                                                                                                                                                                                                                                                                                                                                                                                                                                                                                                                                                                                                                                                                                                                                                                                                                                                                                                                                                                                                                                                                                                                                                                                                                                                                                                                                                                                                                                                                                                                                                                                                                                                                                                                                                                                                                                                                                                                                                          | 300,000                                                                                                                                                                            | 280,833                                                                                                                                | 250,818                                                                                        | 30                                                                                                   | 89%                                                                                 | 226,567                                                                               | (24,250)                                                                                                          |
| Finance and Administration                                                                                                                                                                                                                                                                                                                                                                                                                                                                                                                                                                                                                                                                                                                                                                                                                                                                                                                                                                                                                                                                                                                                                                                                                                                                                                                                                                                                                                                                                                                                                                                                                                                                                                                                                                                                                                                                                                                                                                                                                                                                                                     | 3,163,353                                                                                                                                                                          | 2,908,490                                                                                                                              | 2,972,639                                                                                      | (64)                                                                                                 | 102%                                                                                | 2,582,502                                                                             | (390,137)                                                                                                         |
| Human Resources                                                                                                                                                                                                                                                                                                                                                                                                                                                                                                                                                                                                                                                                                                                                                                                                                                                                                                                                                                                                                                                                                                                                                                                                                                                                                                                                                                                                                                                                                                                                                                                                                                                                                                                                                                                                                                                                                                                                                                                                                                                                                                                | 377,966                                                                                                                                                                            | 346,359                                                                                                                                | 243,811                                                                                        | 103                                                                                                  | 70%                                                                                 | 211,684                                                                               | (32,126)                                                                                                          |
| Information Technology                                                                                                                                                                                                                                                                                                                                                                                                                                                                                                                                                                                                                                                                                                                                                                                                                                                                                                                                                                                                                                                                                                                                                                                                                                                                                                                                                                                                                                                                                                                                                                                                                                                                                                                                                                                                                                                                                                                                                                                                                                                                                                         | 1,263,015                                                                                                                                                                          | 1,160,165                                                                                                                              | 1,010,433                                                                                      | 150                                                                                                  | 87%                                                                                 | 913,546                                                                               | (96,887)                                                                                                          |
| Marketing                                                                                                                                                                                                                                                                                                                                                                                                                                                                                                                                                                                                                                                                                                                                                                                                                                                                                                                                                                                                                                                                                                                                                                                                                                                                                                                                                                                                                                                                                                                                                                                                                                                                                                                                                                                                                                                                                                                                                                                                                                                                                                                      | 579,546                                                                                                                                                                            | 535,019                                                                                                                                | 473,074                                                                                        | 62                                                                                                   | 88%                                                                                 | 472,712                                                                               | (362)                                                                                                             |
| Municipal Court                                                                                                                                                                                                                                                                                                                                                                                                                                                                                                                                                                                                                                                                                                                                                                                                                                                                                                                                                                                                                                                                                                                                                                                                                                                                                                                                                                                                                                                                                                                                                                                                                                                                                                                                                                                                                                                                                                                                                                                                                                                                                                                | 609,312                                                                                                                                                                            | 558,289                                                                                                                                | 428,231                                                                                        | 130                                                                                                  | 77%                                                                                 | 418,061                                                                               | (10,170)                                                                                                          |
| Police                                                                                                                                                                                                                                                                                                                                                                                                                                                                                                                                                                                                                                                                                                                                                                                                                                                                                                                                                                                                                                                                                                                                                                                                                                                                                                                                                                                                                                                                                                                                                                                                                                                                                                                                                                                                                                                                                                                                                                                                                                                                                                                         | 9,238,716                                                                                                                                                                          | 8,403,665                                                                                                                              | 7,777,970                                                                                      | 626                                                                                                  | 93%                                                                                 | 6,670,176                                                                             | (1,107,794)                                                                                                       |
| E-911                                                                                                                                                                                                                                                                                                                                                                                                                                                                                                                                                                                                                                                                                                                                                                                                                                                                                                                                                                                                                                                                                                                                                                                                                                                                                                                                                                                                                                                                                                                                                                                                                                                                                                                                                                                                                                                                                                                                                                                                                                                                                                                          | 175,000                                                                                                                                                                            | 160,417                                                                                                                                | -                                                                                              | 160                                                                                                  | 0%                                                                                  | · · ·                                                                                 | -                                                                                                                 |
| Public Works                                                                                                                                                                                                                                                                                                                                                                                                                                                                                                                                                                                                                                                                                                                                                                                                                                                                                                                                                                                                                                                                                                                                                                                                                                                                                                                                                                                                                                                                                                                                                                                                                                                                                                                                                                                                                                                                                                                                                                                                                                                                                                                   | 2,808,756                                                                                                                                                                          | 2,554,844                                                                                                                              | 2,281,133                                                                                      | 274                                                                                                  | 89%                                                                                 | 2,359,185                                                                             | 78,052                                                                                                            |
| Parks & Recreation                                                                                                                                                                                                                                                                                                                                                                                                                                                                                                                                                                                                                                                                                                                                                                                                                                                                                                                                                                                                                                                                                                                                                                                                                                                                                                                                                                                                                                                                                                                                                                                                                                                                                                                                                                                                                                                                                                                                                                                                                                                                                                             | 8,056,076                                                                                                                                                                          | 6,430,085                                                                                                                              | 6,702,197                                                                                      | (272)                                                                                                | 104%                                                                                | 2,525,924                                                                             | (4,176,273)                                                                                                       |
| Community Development                                                                                                                                                                                                                                                                                                                                                                                                                                                                                                                                                                                                                                                                                                                                                                                                                                                                                                                                                                                                                                                                                                                                                                                                                                                                                                                                                                                                                                                                                                                                                                                                                                                                                                                                                                                                                                                                                                                                                                                                                                                                                                          | 2,042,514<br>288,064                                                                                                                                                               | 1,871,163<br>267,797                                                                                                                   | 2,071,651                                                                                      | (200)                                                                                                | 94%                                                                                 | 2,765,471                                                                             | 693,820                                                                                                           |
| Economic Development<br>Contingency                                                                                                                                                                                                                                                                                                                                                                                                                                                                                                                                                                                                                                                                                                                                                                                                                                                                                                                                                                                                                                                                                                                                                                                                                                                                                                                                                                                                                                                                                                                                                                                                                                                                                                                                                                                                                                                                                                                                                                                                                                                                                            | 288,064<br>250,000                                                                                                                                                                 | 229,167                                                                                                                                | 251,046                                                                                        | 229                                                                                                  | 94%                                                                                 | 251,664                                                                               | 618                                                                                                               |
| Total Expenditures                                                                                                                                                                                                                                                                                                                                                                                                                                                                                                                                                                                                                                                                                                                                                                                                                                                                                                                                                                                                                                                                                                                                                                                                                                                                                                                                                                                                                                                                                                                                                                                                                                                                                                                                                                                                                                                                                                                                                                                                                                                                                                             | 30,119,388                                                                                                                                                                         | 26,595,537                                                                                                                             | 25,298,689                                                                                     | 1,297                                                                                                | 95%                                                                                 | 20,155,917                                                                            | (5,142,771)                                                                                                       |
|                                                                                                                                                                                                                                                                                                                                                                                                                                                                                                                                                                                                                                                                                                                                                                                                                                                                                                                                                                                                                                                                                                                                                                                                                                                                                                                                                                                                                                                                                                                                                                                                                                                                                                                                                                                                                                                                                                                                                                                                                                                                                                                                |                                                                                                                                                                                    |                                                                                                                                        |                                                                                                |                                                                                                      |                                                                                     |                                                                                       | (,,,                                                                                                              |
|                                                                                                                                                                                                                                                                                                                                                                                                                                                                                                                                                                                                                                                                                                                                                                                                                                                                                                                                                                                                                                                                                                                                                                                                                                                                                                                                                                                                                                                                                                                                                                                                                                                                                                                                                                                                                                                                                                                                                                                                                                                                                                                                |                                                                                                                                                                                    | Expenditure<br>YTD Act                                                                                                                 | Summarv                                                                                        |                                                                                                      |                                                                                     |                                                                                       |                                                                                                                   |
| Parks & Recreation , 26%.                                                                                                                                                                                                                                                                                                                                                                                                                                                                                                                                                                                                                                                                                                                                                                                                                                                                                                                                                                                                                                                                                                                                                                                                                                                                                                                                                                                                                                                                                                                                                                                                                                                                                                                                                                                                                                                                                                                                                                                                                                                                                                      |                                                                                                                                                                                    | YTD Act                                                                                                                                | ual                                                                                            |                                                                                                      |                                                                                     |                                                                                       |                                                                                                                   |
|                                                                                                                                                                                                                                                                                                                                                                                                                                                                                                                                                                                                                                                                                                                                                                                                                                                                                                                                                                                                                                                                                                                                                                                                                                                                                                                                                                                                                                                                                                                                                                                                                                                                                                                                                                                                                                                                                                                                                                                                                                                                                                                                |                                                                                                                                                                                    |                                                                                                                                        |                                                                                                |                                                                                                      |                                                                                     |                                                                                       |                                                                                                                   |
|                                                                                                                                                                                                                                                                                                                                                                                                                                                                                                                                                                                                                                                                                                                                                                                                                                                                                                                                                                                                                                                                                                                                                                                                                                                                                                                                                                                                                                                                                                                                                                                                                                                                                                                                                                                                                                                                                                                                                                                                                                                                                                                                |                                                                                                                                                                                    |                                                                                                                                        | /                                                                                              | City Council , 1%                                                                                    |                                                                                     |                                                                                       |                                                                                                                   |
|                                                                                                                                                                                                                                                                                                                                                                                                                                                                                                                                                                                                                                                                                                                                                                                                                                                                                                                                                                                                                                                                                                                                                                                                                                                                                                                                                                                                                                                                                                                                                                                                                                                                                                                                                                                                                                                                                                                                                                                                                                                                                                                                |                                                                                                                                                                                    |                                                                                                                                        |                                                                                                |                                                                                                      |                                                                                     |                                                                                       |                                                                                                                   |
|                                                                                                                                                                                                                                                                                                                                                                                                                                                                                                                                                                                                                                                                                                                                                                                                                                                                                                                                                                                                                                                                                                                                                                                                                                                                                                                                                                                                                                                                                                                                                                                                                                                                                                                                                                                                                                                                                                                                                                                                                                                                                                                                | ~                                                                                                                                                                                  |                                                                                                                                        |                                                                                                | City Manager , 2%                                                                                    |                                                                                     |                                                                                       |                                                                                                                   |
|                                                                                                                                                                                                                                                                                                                                                                                                                                                                                                                                                                                                                                                                                                                                                                                                                                                                                                                                                                                                                                                                                                                                                                                                                                                                                                                                                                                                                                                                                                                                                                                                                                                                                                                                                                                                                                                                                                                                                                                                                                                                                                                                |                                                                                                                                                                                    |                                                                                                                                        |                                                                                                |                                                                                                      |                                                                                     |                                                                                       |                                                                                                                   |
| Public Works ,                                                                                                                                                                                                                                                                                                                                                                                                                                                                                                                                                                                                                                                                                                                                                                                                                                                                                                                                                                                                                                                                                                                                                                                                                                                                                                                                                                                                                                                                                                                                                                                                                                                                                                                                                                                                                                                                                                                                                                                                                                                                                                                 | 9% Comm                                                                                                                                                                            | unity Development , 8%                                                                                                                 |                                                                                                |                                                                                                      |                                                                                     |                                                                                       |                                                                                                                   |
|                                                                                                                                                                                                                                                                                                                                                                                                                                                                                                                                                                                                                                                                                                                                                                                                                                                                                                                                                                                                                                                                                                                                                                                                                                                                                                                                                                                                                                                                                                                                                                                                                                                                                                                                                                                                                                                                                                                                                                                                                                                                                                                                |                                                                                                                                                                                    |                                                                                                                                        |                                                                                                | City Clerk , 1%                                                                                      |                                                                                     |                                                                                       |                                                                                                                   |
| _                                                                                                                                                                                                                                                                                                                                                                                                                                                                                                                                                                                                                                                                                                                                                                                                                                                                                                                                                                                                                                                                                                                                                                                                                                                                                                                                                                                                                                                                                                                                                                                                                                                                                                                                                                                                                                                                                                                                                                                                                                                                                                                              |                                                                                                                                                                                    |                                                                                                                                        |                                                                                                | Logol 19/                                                                                            |                                                                                     |                                                                                       |                                                                                                                   |
|                                                                                                                                                                                                                                                                                                                                                                                                                                                                                                                                                                                                                                                                                                                                                                                                                                                                                                                                                                                                                                                                                                                                                                                                                                                                                                                                                                                                                                                                                                                                                                                                                                                                                                                                                                                                                                                                                                                                                                                                                                                                                                                                |                                                                                                                                                                                    | Other, 9%                                                                                                                              |                                                                                                | Legal , 1%                                                                                           |                                                                                     |                                                                                       |                                                                                                                   |
|                                                                                                                                                                                                                                                                                                                                                                                                                                                                                                                                                                                                                                                                                                                                                                                                                                                                                                                                                                                                                                                                                                                                                                                                                                                                                                                                                                                                                                                                                                                                                                                                                                                                                                                                                                                                                                                                                                                                                                                                                                                                                                                                |                                                                                                                                                                                    |                                                                                                                                        |                                                                                                |                                                                                                      |                                                                                     |                                                                                       |                                                                                                                   |
|                                                                                                                                                                                                                                                                                                                                                                                                                                                                                                                                                                                                                                                                                                                                                                                                                                                                                                                                                                                                                                                                                                                                                                                                                                                                                                                                                                                                                                                                                                                                                                                                                                                                                                                                                                                                                                                                                                                                                                                                                                                                                                                                |                                                                                                                                                                                    |                                                                                                                                        |                                                                                                |                                                                                                      | -+                                                                                  | Human Resources, 1%                                                                   |                                                                                                                   |
|                                                                                                                                                                                                                                                                                                                                                                                                                                                                                                                                                                                                                                                                                                                                                                                                                                                                                                                                                                                                                                                                                                                                                                                                                                                                                                                                                                                                                                                                                                                                                                                                                                                                                                                                                                                                                                                                                                                                                                                                                                                                                                                                |                                                                                                                                                                                    |                                                                                                                                        |                                                                                                |                                                                                                      |                                                                                     |                                                                                       |                                                                                                                   |
|                                                                                                                                                                                                                                                                                                                                                                                                                                                                                                                                                                                                                                                                                                                                                                                                                                                                                                                                                                                                                                                                                                                                                                                                                                                                                                                                                                                                                                                                                                                                                                                                                                                                                                                                                                                                                                                                                                                                                                                                                                                                                                                                |                                                                                                                                                                                    | e and Administration , 12                                                                                                              | .%                                                                                             |                                                                                                      |                                                                                     |                                                                                       |                                                                                                                   |
|                                                                                                                                                                                                                                                                                                                                                                                                                                                                                                                                                                                                                                                                                                                                                                                                                                                                                                                                                                                                                                                                                                                                                                                                                                                                                                                                                                                                                                                                                                                                                                                                                                                                                                                                                                                                                                                                                                                                                                                                                                                                                                                                | Financ                                                                                                                                                                             |                                                                                                                                        |                                                                                                |                                                                                                      |                                                                                     |                                                                                       |                                                                                                                   |
|                                                                                                                                                                                                                                                                                                                                                                                                                                                                                                                                                                                                                                                                                                                                                                                                                                                                                                                                                                                                                                                                                                                                                                                                                                                                                                                                                                                                                                                                                                                                                                                                                                                                                                                                                                                                                                                                                                                                                                                                                                                                                                                                | Financ                                                                                                                                                                             |                                                                                                                                        |                                                                                                |                                                                                                      |                                                                                     | - Municipal Court , 2%                                                                |                                                                                                                   |
| Police , 31%                                                                                                                                                                                                                                                                                                                                                                                                                                                                                                                                                                                                                                                                                                                                                                                                                                                                                                                                                                                                                                                                                                                                                                                                                                                                                                                                                                                                                                                                                                                                                                                                                                                                                                                                                                                                                                                                                                                                                                                                                                                                                                                   | Financ                                                                                                                                                                             |                                                                                                                                        |                                                                                                |                                                                                                      |                                                                                     | - Municipal Court , 2%                                                                |                                                                                                                   |
| Police , 31%                                                                                                                                                                                                                                                                                                                                                                                                                                                                                                                                                                                                                                                                                                                                                                                                                                                                                                                                                                                                                                                                                                                                                                                                                                                                                                                                                                                                                                                                                                                                                                                                                                                                                                                                                                                                                                                                                                                                                                                                                                                                                                                   | Figand                                                                                                                                                                             |                                                                                                                                        | E                                                                                              | conomic Development                                                                                  | .1%                                                                                 | - Municipal Court , 2%                                                                |                                                                                                                   |
| Police , 31%                                                                                                                                                                                                                                                                                                                                                                                                                                                                                                                                                                                                                                                                                                                                                                                                                                                                                                                                                                                                                                                                                                                                                                                                                                                                                                                                                                                                                                                                                                                                                                                                                                                                                                                                                                                                                                                                                                                                                                                                                                                                                                                   |                                                                                                                                                                                    | Marketing , 2%                                                                                                                         | E                                                                                              | · · ·                                                                                                |                                                                                     |                                                                                       |                                                                                                                   |
| Police , 31%                                                                                                                                                                                                                                                                                                                                                                                                                                                                                                                                                                                                                                                                                                                                                                                                                                                                                                                                                                                                                                                                                                                                                                                                                                                                                                                                                                                                                                                                                                                                                                                                                                                                                                                                                                                                                                                                                                                                                                                                                                                                                                                   | Information Technology, 4%                                                                                                                                                         |                                                                                                                                        | 2.353.912                                                                                      | Contingent                                                                                           |                                                                                     |                                                                                       | (2,349,368)                                                                                                       |