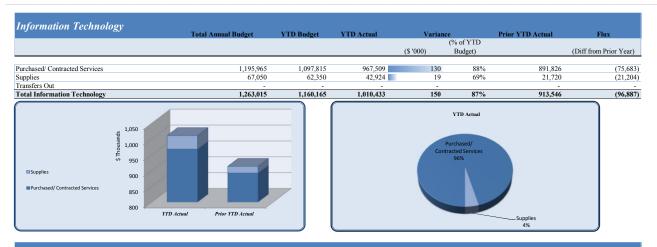

| Revenues & Resources                                                                                                                                                                                                                                                                                                                                                                                                                                                                                                                                                                                                                                                                                                                                                                                                                                                                                                                                                                                                                                                                                                                                                                                                                                                                                                                                                                                                                                                                                                                                                                                                                                                                                                                                                                                                                                                                                                                                                                                                                                                                                                           | Z1,099,000           1,737,500           517,300           1,000,000           20,000           5,000           242,000           1,602,146           379,381           26,602,327 | YTD Budget<br>19,869,388<br>1,634,375<br>502,272<br>916,667<br>18,333<br>5,000<br>221,833<br>1,602,146<br>-<br>-<br>24,770,015<br>Rev. | YTD Actual 20,315,491 2,837,891 1,560,951 1,289,980 78,568 12,969 360,142 1,196,608 27,652,600 | YTD Varia<br>(\$ '000)<br>446<br>1,204<br>1,059<br>373<br>60<br>8<br>138<br>(406)<br>-<br>-<br>2,883 | (% of YTD<br>Budget)<br>102%<br>174%<br>311%<br>141%<br>429%<br>259%<br>162%<br>75% | Prior YTD Actual 17,073,418 4,943,566 525,346 1,272,891 38,272 24,591 34,4485 424,943 | Flux<br>(Diff from Prior Year)<br>3,242,074<br>(2,105,676)<br>1,035,605<br>17,089<br>40,296<br>(11,622)<br>15,657 |
|--------------------------------------------------------------------------------------------------------------------------------------------------------------------------------------------------------------------------------------------------------------------------------------------------------------------------------------------------------------------------------------------------------------------------------------------------------------------------------------------------------------------------------------------------------------------------------------------------------------------------------------------------------------------------------------------------------------------------------------------------------------------------------------------------------------------------------------------------------------------------------------------------------------------------------------------------------------------------------------------------------------------------------------------------------------------------------------------------------------------------------------------------------------------------------------------------------------------------------------------------------------------------------------------------------------------------------------------------------------------------------------------------------------------------------------------------------------------------------------------------------------------------------------------------------------------------------------------------------------------------------------------------------------------------------------------------------------------------------------------------------------------------------------------------------------------------------------------------------------------------------------------------------------------------------------------------------------------------------------------------------------------------------------------------------------------------------------------------------------------------------|------------------------------------------------------------------------------------------------------------------------------------------------------------------------------------|----------------------------------------------------------------------------------------------------------------------------------------|------------------------------------------------------------------------------------------------|------------------------------------------------------------------------------------------------------|-------------------------------------------------------------------------------------|---------------------------------------------------------------------------------------|-------------------------------------------------------------------------------------------------------------------|
| Licenses & Permits Other Charges for Services Fines & Forfeitures Investment Income Contributions & Donations from Private Sources Miscellancous Revenue Other Financing Sources Use of Prior Year Reserves Total Revenues & Resources Other Financing Sources Other Financing Sources Other Financing Sources Other Financing Sources Investment Income Fines & forfetures                                                                                                                                                                                                                                                                                                                                                                                                                                                                                                                                                                                                                                                                                                                                                                                                                                                                                                                                                                                                                                                                                                                                                                                                                                                                                                                                                                                                                                                                                                                                                                                                                                                                                                                                                    | 1,737,500<br>517,300<br>20,000<br>5,000<br>242,000<br>1,602,146<br>379,381                                                                                                         | 1,634,375<br>502,272<br>916,667<br>18,333<br>5,000<br>221,833<br>1,602,146<br>-<br>24,770,015                                          | 2,837,891<br>1,560,951<br>1,289,980<br>78,568<br>12,969<br>360,142<br>1,196,608                | (\$ '000)<br>446<br>1,204<br>1,059<br>373<br>60<br>8<br>138<br>(406)                                 | Budget)<br>102%<br>174%<br>311%<br>141%<br>429%<br>259%<br>162%<br>75%              | 4,943,566<br>525,346<br>1,272,891<br>38,272<br>24,591<br>344,485                      | 3,242,074<br>(2,105,676)<br>1,035,605<br>17,089<br>40,296<br>(11,622)<br>15,657                                   |
| Licenses & Permits Other Charges for Services Fines & Forfeitures Investment Income Contributions & Donations from Private Sources Miscellancous Revenue Other Financing Sources Use of Prior Year Reserves Total Revenues & Resources Other Financing Sources Other Financing Sources Other Financing Sources Other Financing Sources Investment Income Fines & forfetures                                                                                                                                                                                                                                                                                                                                                                                                                                                                                                                                                                                                                                                                                                                                                                                                                                                                                                                                                                                                                                                                                                                                                                                                                                                                                                                                                                                                                                                                                                                                                                                                                                                                                                                                                    | 1,737,500<br>517,300<br>20,000<br>5,000<br>242,000<br>1,602,146<br>379,381                                                                                                         | 1,634,375<br>502,272<br>916,667<br>18,333<br>5,000<br>221,833<br>1,602,146<br>-<br>24,770,015                                          | 2,837,891<br>1,560,951<br>1,289,980<br>78,568<br>12,969<br>360,142<br>1,196,608                | 446<br>1,204<br>1,059<br>373<br>60<br>8<br>138<br>(406)                                              | 102%<br>174%<br>311%<br>141%<br>429%<br>259%<br>162%<br>75%                         | 4,943,566<br>525,346<br>1,272,891<br>38,272<br>24,591<br>344,485                      | 3,242,074<br>(2,105,676)<br>1,035,605<br>17,089<br>40,296<br>(11,622)<br>15,657                                   |
| Other Charges for Services Fines & Forfeitures Investment Income Contributions & Donations from Private Sources Miscellaneous Revenue Other Financing Sources Use of Prior Year Reserves Total Revenues & Resources Other Financing Sources Investment Income Fines & Forfetures                                                                                                                                                                                                                                                                                                                                                                                                                                                                                                                                                                                                                                                                                                                                                                                                                                                                                                                                                                                                                                                                                                                                                                                                                                                                                                                                                                                                                                                                                                                                                                                                                                                                                                                                               | 517,300<br>1,000,000<br>20,000<br>5,000<br>242,000<br>1,602,146<br>379,381                                                                                                         | 502,272<br>916,667<br>18,333<br>5,000<br>221,833<br>1,602,146<br>                                                                      | 1,560,951<br>1,289,980<br>78,568<br>12,969<br>360,142<br>1,196,608                             | 1,059<br>373<br>60<br>8<br>138<br>(406)                                                              | 311%<br>141%<br>429%<br>259%<br>162%<br>75%                                         | 525,346<br>1,272,891<br>38,272<br>24,591<br>344,485                                   | 1,035,605<br>17,089<br>40,296<br>(11,622)<br>15,657                                                               |
| Fines & Forfeitures Investment Income Contributions & Donations from Private Sources Other Financing Sources Use of Prior Year Reserves Total Revenue & Resources Use of Prior Year Reserves Use of Prior Sources Use of Prior Sources Use of Prior Sources Use of Prior Year Reserves Use of Prior | 1,000,000<br>20,000<br>5,000<br>242,000<br>1,602,146<br>379,381                                                                                                                    | 916,667<br>18,333<br>5,000<br>221,833<br>1,602,146<br>-<br>-<br><b>24,770,015</b>                                                      | 1,289,980<br>78,568<br>12,969<br>360,142<br>1,196,608                                          | 373<br>60<br>8<br>138<br>(406)                                                                       | 141%<br>429%<br>259%<br>162%<br>75%                                                 | 1,272,891<br>38,272<br>24,591<br>344,485                                              | 17,089<br>40,296<br>(11,622)<br>15,657                                                                            |
| Investment Income Contributions & Donations from Private Sources Miscellancous Revenue Other Financing Sources Use of Prior Year Reserves Total Revenues & Resources Use of Prior Year Reserves Other Financing Sources Miscellancous Revenue Contributions & Donations from Private Sources Investment Income Fines & Forletures                                                                                                                                                                                                                                                                                                                                                                                                                                                                                                                                                                                                                                                                                                                                                                                                                                                                                                                                                                                                                                                                                                                                                                                                                                                                                                                                                                                                                                                                                                                                                                                                                                                                                                                                                                                              | 20,000<br>5,000<br>242,000<br>1,602,146<br>379,381                                                                                                                                 | 18,333<br>5,000<br>221,833<br>1,602,146<br>                                                                                            | 78,568<br>12,969<br>360,142<br>1,196,608                                                       | 60<br>8<br>138<br>(406)                                                                              | 429%<br>259%<br>162%<br>75%                                                         | 38,272<br>24,591<br>344,485                                                           | 40,296<br>(11,622)<br>15,657                                                                                      |
| Contributions & Donations from Private Sources<br>Miscellaneous Revenue<br>Other Financing Sources<br>Use of Prior Year Reserves<br><b>Total Revenues &amp; Resources</b><br>Use of Prior Year Reserves<br>Other Financing Sources<br>Miscellaneous Revenue<br>Contributions & Donations from Private Sources<br>Investment Income<br>Fines & Forfetures                                                                                                                                                                                                                                                                                                                                                                                                                                                                                                                                                                                                                                                                                                                                                                                                                                                                                                                                                                                                                                                                                                                                                                                                                                                                                                                                                                                                                                                                                                                                                                                                                                                                                                                                                                       | 5,000<br>242,000<br>1,602,146<br>379,381                                                                                                                                           | 5,000<br>221,833<br>1,602,146<br>-<br>-<br>24,770,015                                                                                  | 12,969<br>360,142<br>1,196,608                                                                 | 8<br>138<br>(406)                                                                                    | 259%<br>162%<br>75%                                                                 | 24,591<br>344,485                                                                     | (11,622)<br>15,657                                                                                                |
| Miscellaneous Revenue<br>Other Financing Sources<br>Use of Prior Year Reserves<br>Total Revenues & Resources<br>Use of Prior Year Reserves<br>Other Financing Sources<br>Other Financing Sources<br>Contributions & Donations from Private Sources<br>Usestment Income<br>Finas & Fordetures                                                                                                                                                                                                                                                                                                                                                                                                                                                                                                                                                                                                                                                                                                                                                                                                                                                                                                                                                                                                                                                                                                                                                                                                                                                                                                                                                                                                                                                                                                                                                                                                                                                                                                                                                                                                                                   | 242,000<br>1,602,146<br>379,381                                                                                                                                                    | 221,833<br>1,602,146<br>-<br>-<br><b>24,770,015</b>                                                                                    | 360,142 1,196,608                                                                              | 138<br>(406)                                                                                         | 162%<br>75%                                                                         | 344,485                                                                               | 15,657                                                                                                            |
| Other Financing Sources Use of Prior Year Reserves Total Revenues & Resources Use of Prior Year Reserves Other Financing Sources Mickelleneous Revenue Contributions & Donations from Private Sources Investment Income Fines & Forletures                                                                                                                                                                                                                                                                                                                                                                                                                                                                                                                                                                                                                                                                                                                                                                                                                                                                                                                                                                                                                                                                                                                                                                                                                                                                                                                                                                                                                                                                                                                                                                                                                                                                                                                                                                                                                                                                                     | 1,602,146<br>379,381                                                                                                                                                               | 1,602,146<br>-<br>-<br>24,770,015                                                                                                      | 1,196,608                                                                                      | (406)                                                                                                | 75%                                                                                 |                                                                                       |                                                                                                                   |
| Use of Prior Year Reserves Total Revenues & Resources Use of Prior Year Reserves Other Financing Sources Miscellaneous Revenue Contributions & Donations from Private Sources Investment Income Fines & Fordetures                                                                                                                                                                                                                                                                                                                                                                                                                                                                                                                                                                                                                                                                                                                                                                                                                                                                                                                                                                                                                                                                                                                                                                                                                                                                                                                                                                                                                                                                                                                                                                                                                                                                                                                                                                                                                                                                                                             | 379,381                                                                                                                                                                            | 24,770,015                                                                                                                             | -                                                                                              | -                                                                                                    |                                                                                     | 424,745                                                                               | 771,665                                                                                                           |
| Total Revenues & Resources Use of Prior Year Reserves Other Financing Sources Miscellaneous Revenue Contributions & Donations from Private Sources Investment Income Fines & Forfectures                                                                                                                                                                                                                                                                                                                                                                                                                                                                                                                                                                                                                                                                                                                                                                                                                                                                                                                                                                                                                                                                                                                                                                                                                                                                                                                                                                                                                                                                                                                                                                                                                                                                                                                                                                                                                                                                                                                                       | 26,602,327                                                                                                                                                                         |                                                                                                                                        | 27,652,600                                                                                     | 2.883                                                                                                |                                                                                     | -                                                                                     | -                                                                                                                 |
| Other Financing Sources Macellaneous Revenue Contributions & Donations from Private Sources Investment Income Fines & Forfectures                                                                                                                                                                                                                                                                                                                                                                                                                                                                                                                                                                                                                                                                                                                                                                                                                                                                                                                                                                                                                                                                                                                                                                                                                                                                                                                                                                                                                                                                                                                                                                                                                                                                                                                                                                                                                                                                                                                                                                                              |                                                                                                                                                                                    | Rev                                                                                                                                    |                                                                                                |                                                                                                      | 112%                                                                                | 24,647,512                                                                            | 3,005,088                                                                                                         |
| Other Financing Sources Macellaneous Revenue Contributions & Donations from Private Sources Investment Income Fines & Forfectures                                                                                                                                                                                                                                                                                                                                                                                                                                                                                                                                                                                                                                                                                                                                                                                                                                                                                                                                                                                                                                                                                                                                                                                                                                                                                                                                                                                                                                                                                                                                                                                                                                                                                                                                                                                                                                                                                                                                                                                              |                                                                                                                                                                                    | Rev                                                                                                                                    | C                                                                                              |                                                                                                      |                                                                                     |                                                                                       |                                                                                                                   |
| Miscelaneous Revenue Contributions & Donations from Private Sources Investment Income Fines & Forlectures                                                                                                                                                                                                                                                                                                                                                                                                                                                                                                                                                                                                                                                                                                                                                                                                                                                                                                                                                                                                                                                                                                                                                                                                                                                                                                                                                                                                                                                                                                                                                                                                                                                                                                                                                                                                                                                                                                                                                                                                                      |                                                                                                                                                                                    |                                                                                                                                        | enues Sumn                                                                                     | ıary                                                                                                 |                                                                                     |                                                                                       |                                                                                                                   |
| Contributions & Donations from Private Sources Investment Income Fines & Forfeitures                                                                                                                                                                                                                                                                                                                                                                                                                                                                                                                                                                                                                                                                                                                                                                                                                                                                                                                                                                                                                                                                                                                                                                                                                                                                                                                                                                                                                                                                                                                                                                                                                                                                                                                                                                                                                                                                                                                                                                                                                                           |                                                                                                                                                                                    |                                                                                                                                        |                                                                                                |                                                                                                      |                                                                                     |                                                                                       |                                                                                                                   |
| Investment Income<br>Fines & Forfeitures                                                                                                                                                                                                                                                                                                                                                                                                                                                                                                                                                                                                                                                                                                                                                                                                                                                                                                                                                                                                                                                                                                                                                                                                                                                                                                                                                                                                                                                                                                                                                                                                                                                                                                                                                                                                                                                                                                                                                                                                                                                                                       |                                                                                                                                                                                    |                                                                                                                                        |                                                                                                |                                                                                                      |                                                                                     |                                                                                       |                                                                                                                   |
| Fines & Forfeitures                                                                                                                                                                                                                                                                                                                                                                                                                                                                                                                                                                                                                                                                                                                                                                                                                                                                                                                                                                                                                                                                                                                                                                                                                                                                                                                                                                                                                                                                                                                                                                                                                                                                                                                                                                                                                                                                                                                                                                                                                                                                                                            |                                                                                                                                                                                    |                                                                                                                                        |                                                                                                |                                                                                                      |                                                                                     |                                                                                       |                                                                                                                   |
| Fines & Forfeitures                                                                                                                                                                                                                                                                                                                                                                                                                                                                                                                                                                                                                                                                                                                                                                                                                                                                                                                                                                                                                                                                                                                                                                                                                                                                                                                                                                                                                                                                                                                                                                                                                                                                                                                                                                                                                                                                                                                                                                                                                                                                                                            |                                                                                                                                                                                    |                                                                                                                                        |                                                                                                |                                                                                                      |                                                                                     |                                                                                       |                                                                                                                   |
|                                                                                                                                                                                                                                                                                                                                                                                                                                                                                                                                                                                                                                                                                                                                                                                                                                                                                                                                                                                                                                                                                                                                                                                                                                                                                                                                                                                                                                                                                                                                                                                                                                                                                                                                                                                                                                                                                                                                                                                                                                                                                                                                | <sub>0</sub> 30                                                                                                                                                                    |                                                                                                                                        |                                                                                                |                                                                                                      |                                                                                     |                                                                                       |                                                                                                                   |
| Other Charges for Services                                                                                                                                                                                                                                                                                                                                                                                                                                                                                                                                                                                                                                                                                                                                                                                                                                                                                                                                                                                                                                                                                                                                                                                                                                                                                                                                                                                                                                                                                                                                                                                                                                                                                                                                                                                                                                                                                                                                                                                                                                                                                                     | Suc Jos                                                                                                                                                                            |                                                                                                                                        |                                                                                                |                                                                                                      |                                                                                     |                                                                                       |                                                                                                                   |
|                                                                                                                                                                                                                                                                                                                                                                                                                                                                                                                                                                                                                                                                                                                                                                                                                                                                                                                                                                                                                                                                                                                                                                                                                                                                                                                                                                                                                                                                                                                                                                                                                                                                                                                                                                                                                                                                                                                                                                                                                                                                                                                                | 30 -<br>20 -<br>₩ 10 -                                                                                                                                                             |                                                                                                                                        |                                                                                                |                                                                                                      |                                                                                     |                                                                                       |                                                                                                                   |
| Licenses & Permits                                                                                                                                                                                                                                                                                                                                                                                                                                                                                                                                                                                                                                                                                                                                                                                                                                                                                                                                                                                                                                                                                                                                                                                                                                                                                                                                                                                                                                                                                                                                                                                                                                                                                                                                                                                                                                                                                                                                                                                                                                                                                                             | ∽ 10 ·                                                                                                                                                                             |                                                                                                                                        |                                                                                                |                                                                                                      |                                                                                     |                                                                                       |                                                                                                                   |
| Taxes                                                                                                                                                                                                                                                                                                                                                                                                                                                                                                                                                                                                                                                                                                                                                                                                                                                                                                                                                                                                                                                                                                                                                                                                                                                                                                                                                                                                                                                                                                                                                                                                                                                                                                                                                                                                                                                                                                                                                                                                                                                                                                                          |                                                                                                                                                                                    |                                                                                                                                        |                                                                                                |                                                                                                      |                                                                                     |                                                                                       |                                                                                                                   |
|                                                                                                                                                                                                                                                                                                                                                                                                                                                                                                                                                                                                                                                                                                                                                                                                                                                                                                                                                                                                                                                                                                                                                                                                                                                                                                                                                                                                                                                                                                                                                                                                                                                                                                                                                                                                                                                                                                                                                                                                                                                                                                                                |                                                                                                                                                                                    | YTD Actual                                                                                                                             |                                                                                                | Prior YTD Actual                                                                                     |                                                                                     |                                                                                       |                                                                                                                   |
| Expenditures                                                                                                                                                                                                                                                                                                                                                                                                                                                                                                                                                                                                                                                                                                                                                                                                                                                                                                                                                                                                                                                                                                                                                                                                                                                                                                                                                                                                                                                                                                                                                                                                                                                                                                                                                                                                                                                                                                                                                                                                                                                                                                                   |                                                                                                                                                                                    |                                                                                                                                        |                                                                                                |                                                                                                      |                                                                                     |                                                                                       |                                                                                                                   |
| Experiantes                                                                                                                                                                                                                                                                                                                                                                                                                                                                                                                                                                                                                                                                                                                                                                                                                                                                                                                                                                                                                                                                                                                                                                                                                                                                                                                                                                                                                                                                                                                                                                                                                                                                                                                                                                                                                                                                                                                                                                                                                                                                                                                    | Total Annual Budget                                                                                                                                                                | YTD Budget                                                                                                                             | YTD Actual                                                                                     | Variance                                                                                             | 5 I                                                                                 | Prior YTD Actual                                                                      | Flux                                                                                                              |
|                                                                                                                                                                                                                                                                                                                                                                                                                                                                                                                                                                                                                                                                                                                                                                                                                                                                                                                                                                                                                                                                                                                                                                                                                                                                                                                                                                                                                                                                                                                                                                                                                                                                                                                                                                                                                                                                                                                                                                                                                                                                                                                                |                                                                                                                                                                                    |                                                                                                                                        |                                                                                                |                                                                                                      | (% of YTD                                                                           |                                                                                       |                                                                                                                   |
|                                                                                                                                                                                                                                                                                                                                                                                                                                                                                                                                                                                                                                                                                                                                                                                                                                                                                                                                                                                                                                                                                                                                                                                                                                                                                                                                                                                                                                                                                                                                                                                                                                                                                                                                                                                                                                                                                                                                                                                                                                                                                                                                | 000.050                                                                                                                                                                            |                                                                                                                                        | A18.161                                                                                        | (\$ '000)                                                                                            | Budget)                                                                             |                                                                                       | (Diff from Prior Year)                                                                                            |
| City Council                                                                                                                                                                                                                                                                                                                                                                                                                                                                                                                                                                                                                                                                                                                                                                                                                                                                                                                                                                                                                                                                                                                                                                                                                                                                                                                                                                                                                                                                                                                                                                                                                                                                                                                                                                                                                                                                                                                                                                                                                                                                                                                   | 282,079<br>467,116                                                                                                                                                                 | 260,729<br>428,233                                                                                                                     | 217,464<br>415,489                                                                             | 43                                                                                                   | 83%                                                                                 | 215,082                                                                               | (2,381)<br>(38,970)                                                                                               |
| City Manager<br>City Clerk                                                                                                                                                                                                                                                                                                                                                                                                                                                                                                                                                                                                                                                                                                                                                                                                                                                                                                                                                                                                                                                                                                                                                                                                                                                                                                                                                                                                                                                                                                                                                                                                                                                                                                                                                                                                                                                                                                                                                                                                                                                                                                     | 217,876                                                                                                                                                                            | 200,283                                                                                                                                | 202,735                                                                                        | (2)                                                                                                  | 97%                                                                                 | 376,519<br>166,824                                                                    | (38,970)<br>(35,910)                                                                                              |
| Legal                                                                                                                                                                                                                                                                                                                                                                                                                                                                                                                                                                                                                                                                                                                                                                                                                                                                                                                                                                                                                                                                                                                                                                                                                                                                                                                                                                                                                                                                                                                                                                                                                                                                                                                                                                                                                                                                                                                                                                                                                                                                                                                          | 300,000                                                                                                                                                                            | 280,833                                                                                                                                | 250,818                                                                                        | 30                                                                                                   | 89%                                                                                 | 226,567                                                                               | (24,250)                                                                                                          |
| Finance and Administration                                                                                                                                                                                                                                                                                                                                                                                                                                                                                                                                                                                                                                                                                                                                                                                                                                                                                                                                                                                                                                                                                                                                                                                                                                                                                                                                                                                                                                                                                                                                                                                                                                                                                                                                                                                                                                                                                                                                                                                                                                                                                                     | 3,163,353                                                                                                                                                                          | 2,908,490                                                                                                                              | 2,972,639                                                                                      | (64)                                                                                                 | 102%                                                                                | 2,582,502                                                                             | (390,137)                                                                                                         |
| Human Resources                                                                                                                                                                                                                                                                                                                                                                                                                                                                                                                                                                                                                                                                                                                                                                                                                                                                                                                                                                                                                                                                                                                                                                                                                                                                                                                                                                                                                                                                                                                                                                                                                                                                                                                                                                                                                                                                                                                                                                                                                                                                                                                | 377,966                                                                                                                                                                            | 346,359                                                                                                                                | 243,811                                                                                        | 103                                                                                                  | 70%                                                                                 | 211,684                                                                               | (32,126)                                                                                                          |
| Information Technology                                                                                                                                                                                                                                                                                                                                                                                                                                                                                                                                                                                                                                                                                                                                                                                                                                                                                                                                                                                                                                                                                                                                                                                                                                                                                                                                                                                                                                                                                                                                                                                                                                                                                                                                                                                                                                                                                                                                                                                                                                                                                                         | 1,263,015                                                                                                                                                                          | 1,160,165                                                                                                                              | 1,010,433                                                                                      | 150                                                                                                  | 87%                                                                                 | 913,546                                                                               | (96,887)                                                                                                          |
| Marketing                                                                                                                                                                                                                                                                                                                                                                                                                                                                                                                                                                                                                                                                                                                                                                                                                                                                                                                                                                                                                                                                                                                                                                                                                                                                                                                                                                                                                                                                                                                                                                                                                                                                                                                                                                                                                                                                                                                                                                                                                                                                                                                      | 579,546                                                                                                                                                                            | 535,019                                                                                                                                | 473,074                                                                                        | 62                                                                                                   | 88%                                                                                 | 472,712                                                                               | (362)                                                                                                             |
| Municipal Court                                                                                                                                                                                                                                                                                                                                                                                                                                                                                                                                                                                                                                                                                                                                                                                                                                                                                                                                                                                                                                                                                                                                                                                                                                                                                                                                                                                                                                                                                                                                                                                                                                                                                                                                                                                                                                                                                                                                                                                                                                                                                                                | 609,312                                                                                                                                                                            | 558,289                                                                                                                                | 428,231                                                                                        | 130                                                                                                  | 77%                                                                                 | 418,061                                                                               | (10,170)                                                                                                          |
| Police                                                                                                                                                                                                                                                                                                                                                                                                                                                                                                                                                                                                                                                                                                                                                                                                                                                                                                                                                                                                                                                                                                                                                                                                                                                                                                                                                                                                                                                                                                                                                                                                                                                                                                                                                                                                                                                                                                                                                                                                                                                                                                                         | 9,238,716                                                                                                                                                                          | 8,403,665                                                                                                                              | 7,777,970                                                                                      | 626                                                                                                  | 93%                                                                                 | 6,670,176                                                                             | (1,107,794)                                                                                                       |
| E-911                                                                                                                                                                                                                                                                                                                                                                                                                                                                                                                                                                                                                                                                                                                                                                                                                                                                                                                                                                                                                                                                                                                                                                                                                                                                                                                                                                                                                                                                                                                                                                                                                                                                                                                                                                                                                                                                                                                                                                                                                                                                                                                          | 175,000                                                                                                                                                                            | 160,417                                                                                                                                | -                                                                                              | 160                                                                                                  | 0%                                                                                  | · · ·                                                                                 | -                                                                                                                 |
| Public Works                                                                                                                                                                                                                                                                                                                                                                                                                                                                                                                                                                                                                                                                                                                                                                                                                                                                                                                                                                                                                                                                                                                                                                                                                                                                                                                                                                                                                                                                                                                                                                                                                                                                                                                                                                                                                                                                                                                                                                                                                                                                                                                   | 2,808,756                                                                                                                                                                          | 2,554,844                                                                                                                              | 2,281,133                                                                                      | 274                                                                                                  | 89%                                                                                 | 2,359,185                                                                             | 78,052                                                                                                            |
| Parks & Recreation                                                                                                                                                                                                                                                                                                                                                                                                                                                                                                                                                                                                                                                                                                                                                                                                                                                                                                                                                                                                                                                                                                                                                                                                                                                                                                                                                                                                                                                                                                                                                                                                                                                                                                                                                                                                                                                                                                                                                                                                                                                                                                             | 8,056,076                                                                                                                                                                          | 6,430,085                                                                                                                              | 6,702,197                                                                                      | (272)                                                                                                | 104%                                                                                | 2,525,924                                                                             | (4,176,273)                                                                                                       |
| Community Development                                                                                                                                                                                                                                                                                                                                                                                                                                                                                                                                                                                                                                                                                                                                                                                                                                                                                                                                                                                                                                                                                                                                                                                                                                                                                                                                                                                                                                                                                                                                                                                                                                                                                                                                                                                                                                                                                                                                                                                                                                                                                                          | 2,042,514<br>288,064                                                                                                                                                               | 1,871,163<br>267,797                                                                                                                   | 2,071,651                                                                                      | (200)                                                                                                | 94%                                                                                 | 2,765,471                                                                             | 693,820                                                                                                           |
| Economic Development<br>Contingency                                                                                                                                                                                                                                                                                                                                                                                                                                                                                                                                                                                                                                                                                                                                                                                                                                                                                                                                                                                                                                                                                                                                                                                                                                                                                                                                                                                                                                                                                                                                                                                                                                                                                                                                                                                                                                                                                                                                                                                                                                                                                            | 288,064<br>250,000                                                                                                                                                                 | 229,167                                                                                                                                | 251,046                                                                                        | 229                                                                                                  | 94%                                                                                 | 251,664                                                                               | 618                                                                                                               |
| Total Expenditures                                                                                                                                                                                                                                                                                                                                                                                                                                                                                                                                                                                                                                                                                                                                                                                                                                                                                                                                                                                                                                                                                                                                                                                                                                                                                                                                                                                                                                                                                                                                                                                                                                                                                                                                                                                                                                                                                                                                                                                                                                                                                                             | 30,119,388                                                                                                                                                                         | 26,595,537                                                                                                                             | 25,298,689                                                                                     | 1,297                                                                                                | 95%                                                                                 | 20,155,917                                                                            | (5,142,771)                                                                                                       |
|                                                                                                                                                                                                                                                                                                                                                                                                                                                                                                                                                                                                                                                                                                                                                                                                                                                                                                                                                                                                                                                                                                                                                                                                                                                                                                                                                                                                                                                                                                                                                                                                                                                                                                                                                                                                                                                                                                                                                                                                                                                                                                                                |                                                                                                                                                                                    |                                                                                                                                        |                                                                                                |                                                                                                      |                                                                                     |                                                                                       | (,,,                                                                                                              |
|                                                                                                                                                                                                                                                                                                                                                                                                                                                                                                                                                                                                                                                                                                                                                                                                                                                                                                                                                                                                                                                                                                                                                                                                                                                                                                                                                                                                                                                                                                                                                                                                                                                                                                                                                                                                                                                                                                                                                                                                                                                                                                                                |                                                                                                                                                                                    | Expenditure<br>YTD Act                                                                                                                 | Summarv                                                                                        |                                                                                                      |                                                                                     |                                                                                       |                                                                                                                   |
| Parks & Recreation , 26%.                                                                                                                                                                                                                                                                                                                                                                                                                                                                                                                                                                                                                                                                                                                                                                                                                                                                                                                                                                                                                                                                                                                                                                                                                                                                                                                                                                                                                                                                                                                                                                                                                                                                                                                                                                                                                                                                                                                                                                                                                                                                                                      |                                                                                                                                                                                    | YTD Act                                                                                                                                | ual                                                                                            |                                                                                                      |                                                                                     |                                                                                       |                                                                                                                   |
|                                                                                                                                                                                                                                                                                                                                                                                                                                                                                                                                                                                                                                                                                                                                                                                                                                                                                                                                                                                                                                                                                                                                                                                                                                                                                                                                                                                                                                                                                                                                                                                                                                                                                                                                                                                                                                                                                                                                                                                                                                                                                                                                |                                                                                                                                                                                    |                                                                                                                                        |                                                                                                |                                                                                                      |                                                                                     |                                                                                       |                                                                                                                   |
|                                                                                                                                                                                                                                                                                                                                                                                                                                                                                                                                                                                                                                                                                                                                                                                                                                                                                                                                                                                                                                                                                                                                                                                                                                                                                                                                                                                                                                                                                                                                                                                                                                                                                                                                                                                                                                                                                                                                                                                                                                                                                                                                |                                                                                                                                                                                    |                                                                                                                                        | /                                                                                              | City Council , 1%                                                                                    |                                                                                     |                                                                                       |                                                                                                                   |
|                                                                                                                                                                                                                                                                                                                                                                                                                                                                                                                                                                                                                                                                                                                                                                                                                                                                                                                                                                                                                                                                                                                                                                                                                                                                                                                                                                                                                                                                                                                                                                                                                                                                                                                                                                                                                                                                                                                                                                                                                                                                                                                                |                                                                                                                                                                                    |                                                                                                                                        |                                                                                                |                                                                                                      |                                                                                     |                                                                                       |                                                                                                                   |
|                                                                                                                                                                                                                                                                                                                                                                                                                                                                                                                                                                                                                                                                                                                                                                                                                                                                                                                                                                                                                                                                                                                                                                                                                                                                                                                                                                                                                                                                                                                                                                                                                                                                                                                                                                                                                                                                                                                                                                                                                                                                                                                                | ~                                                                                                                                                                                  |                                                                                                                                        |                                                                                                | City Manager , 2%                                                                                    |                                                                                     |                                                                                       |                                                                                                                   |
|                                                                                                                                                                                                                                                                                                                                                                                                                                                                                                                                                                                                                                                                                                                                                                                                                                                                                                                                                                                                                                                                                                                                                                                                                                                                                                                                                                                                                                                                                                                                                                                                                                                                                                                                                                                                                                                                                                                                                                                                                                                                                                                                |                                                                                                                                                                                    |                                                                                                                                        |                                                                                                |                                                                                                      |                                                                                     |                                                                                       |                                                                                                                   |
| Public Works ,                                                                                                                                                                                                                                                                                                                                                                                                                                                                                                                                                                                                                                                                                                                                                                                                                                                                                                                                                                                                                                                                                                                                                                                                                                                                                                                                                                                                                                                                                                                                                                                                                                                                                                                                                                                                                                                                                                                                                                                                                                                                                                                 | 9% Comm                                                                                                                                                                            | unity Development , 8%                                                                                                                 |                                                                                                |                                                                                                      |                                                                                     |                                                                                       |                                                                                                                   |
|                                                                                                                                                                                                                                                                                                                                                                                                                                                                                                                                                                                                                                                                                                                                                                                                                                                                                                                                                                                                                                                                                                                                                                                                                                                                                                                                                                                                                                                                                                                                                                                                                                                                                                                                                                                                                                                                                                                                                                                                                                                                                                                                |                                                                                                                                                                                    |                                                                                                                                        |                                                                                                | City Clerk , 1%                                                                                      |                                                                                     |                                                                                       |                                                                                                                   |
| _                                                                                                                                                                                                                                                                                                                                                                                                                                                                                                                                                                                                                                                                                                                                                                                                                                                                                                                                                                                                                                                                                                                                                                                                                                                                                                                                                                                                                                                                                                                                                                                                                                                                                                                                                                                                                                                                                                                                                                                                                                                                                                                              |                                                                                                                                                                                    |                                                                                                                                        |                                                                                                | Logol 19/                                                                                            |                                                                                     |                                                                                       |                                                                                                                   |
|                                                                                                                                                                                                                                                                                                                                                                                                                                                                                                                                                                                                                                                                                                                                                                                                                                                                                                                                                                                                                                                                                                                                                                                                                                                                                                                                                                                                                                                                                                                                                                                                                                                                                                                                                                                                                                                                                                                                                                                                                                                                                                                                |                                                                                                                                                                                    | Other, 9%                                                                                                                              |                                                                                                | Legal , 1%                                                                                           |                                                                                     |                                                                                       |                                                                                                                   |
|                                                                                                                                                                                                                                                                                                                                                                                                                                                                                                                                                                                                                                                                                                                                                                                                                                                                                                                                                                                                                                                                                                                                                                                                                                                                                                                                                                                                                                                                                                                                                                                                                                                                                                                                                                                                                                                                                                                                                                                                                                                                                                                                |                                                                                                                                                                                    |                                                                                                                                        |                                                                                                |                                                                                                      |                                                                                     |                                                                                       |                                                                                                                   |
|                                                                                                                                                                                                                                                                                                                                                                                                                                                                                                                                                                                                                                                                                                                                                                                                                                                                                                                                                                                                                                                                                                                                                                                                                                                                                                                                                                                                                                                                                                                                                                                                                                                                                                                                                                                                                                                                                                                                                                                                                                                                                                                                |                                                                                                                                                                                    |                                                                                                                                        |                                                                                                |                                                                                                      | -+                                                                                  | Human Resources, 1%                                                                   |                                                                                                                   |
|                                                                                                                                                                                                                                                                                                                                                                                                                                                                                                                                                                                                                                                                                                                                                                                                                                                                                                                                                                                                                                                                                                                                                                                                                                                                                                                                                                                                                                                                                                                                                                                                                                                                                                                                                                                                                                                                                                                                                                                                                                                                                                                                |                                                                                                                                                                                    |                                                                                                                                        |                                                                                                |                                                                                                      |                                                                                     |                                                                                       |                                                                                                                   |
|                                                                                                                                                                                                                                                                                                                                                                                                                                                                                                                                                                                                                                                                                                                                                                                                                                                                                                                                                                                                                                                                                                                                                                                                                                                                                                                                                                                                                                                                                                                                                                                                                                                                                                                                                                                                                                                                                                                                                                                                                                                                                                                                |                                                                                                                                                                                    | e and Administration , 12                                                                                                              | .%                                                                                             |                                                                                                      |                                                                                     |                                                                                       |                                                                                                                   |
|                                                                                                                                                                                                                                                                                                                                                                                                                                                                                                                                                                                                                                                                                                                                                                                                                                                                                                                                                                                                                                                                                                                                                                                                                                                                                                                                                                                                                                                                                                                                                                                                                                                                                                                                                                                                                                                                                                                                                                                                                                                                                                                                | Financ                                                                                                                                                                             |                                                                                                                                        |                                                                                                |                                                                                                      |                                                                                     |                                                                                       |                                                                                                                   |
|                                                                                                                                                                                                                                                                                                                                                                                                                                                                                                                                                                                                                                                                                                                                                                                                                                                                                                                                                                                                                                                                                                                                                                                                                                                                                                                                                                                                                                                                                                                                                                                                                                                                                                                                                                                                                                                                                                                                                                                                                                                                                                                                | Financ                                                                                                                                                                             |                                                                                                                                        |                                                                                                |                                                                                                      |                                                                                     | - Municipal Court , 2%                                                                |                                                                                                                   |
| Police , 31%                                                                                                                                                                                                                                                                                                                                                                                                                                                                                                                                                                                                                                                                                                                                                                                                                                                                                                                                                                                                                                                                                                                                                                                                                                                                                                                                                                                                                                                                                                                                                                                                                                                                                                                                                                                                                                                                                                                                                                                                                                                                                                                   | Financ                                                                                                                                                                             |                                                                                                                                        |                                                                                                |                                                                                                      |                                                                                     | - Municipal Court , 2%                                                                |                                                                                                                   |
| Police , 31%                                                                                                                                                                                                                                                                                                                                                                                                                                                                                                                                                                                                                                                                                                                                                                                                                                                                                                                                                                                                                                                                                                                                                                                                                                                                                                                                                                                                                                                                                                                                                                                                                                                                                                                                                                                                                                                                                                                                                                                                                                                                                                                   | Figand                                                                                                                                                                             |                                                                                                                                        | E                                                                                              | conomic Development                                                                                  | .1%                                                                                 | - Municipal Court , 2%                                                                |                                                                                                                   |
| Police , 31%                                                                                                                                                                                                                                                                                                                                                                                                                                                                                                                                                                                                                                                                                                                                                                                                                                                                                                                                                                                                                                                                                                                                                                                                                                                                                                                                                                                                                                                                                                                                                                                                                                                                                                                                                                                                                                                                                                                                                                                                                                                                                                                   |                                                                                                                                                                                    | Marketing , 2%                                                                                                                         | E                                                                                              | · · ·                                                                                                |                                                                                     |                                                                                       |                                                                                                                   |
| Police , 31%                                                                                                                                                                                                                                                                                                                                                                                                                                                                                                                                                                                                                                                                                                                                                                                                                                                                                                                                                                                                                                                                                                                                                                                                                                                                                                                                                                                                                                                                                                                                                                                                                                                                                                                                                                                                                                                                                                                                                                                                                                                                                                                   | Information Technology, 4%                                                                                                                                                         |                                                                                                                                        | 2.353.912                                                                                      | Contingent                                                                                           |                                                                                     |                                                                                       | (2,349,368)                                                                                                       |