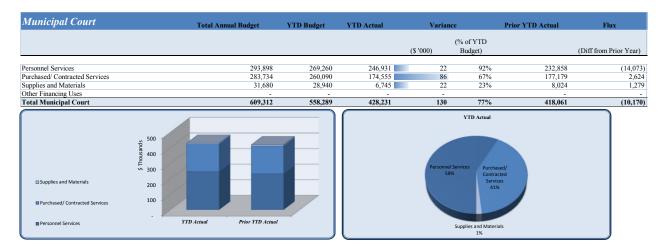

| Revenues & Resources                                                                                                                                                                                                                                                                                                                                                                                                                                                                                                                                                                                                                                                                                                                                                                                                                                                                                                                                                                                                                                                                                                                                                                                                                                                                                                                                                                                                                                                                                                                                                                                                                                                                                                                                                                                                                                                                                                                                                                                                                                                                                                           | Z1,099,000           1,737,500           517,300           1,000,000           20,000           5,000           242,000           1,602,146           379,381           26,602,327 | YTD Budget<br>19,869,388<br>1,634,375<br>502,272<br>916,667<br>18,333<br>5,000<br>221,833<br>1,602,146<br>-<br>-<br>24,770,015<br>Rev. | YTD Actual 20,315,491 2,837,891 1,560,951 1,289,980 78,568 12,969 360,142 1,196,608 27,652,600 | YTD Varia<br>(\$ '000)<br>446<br>1,204<br>1,059<br>373<br>60<br>8<br>138<br>(406)<br>-<br>-<br>2,883 | (% of YTD<br>Budget)<br>102%<br>174%<br>311%<br>141%<br>429%<br>259%<br>162%<br>75% | Prior YTD Actual 17,073,418 4,943,566 525,346 1,272,891 38,272 24,591 34,4485 424,943 | Flux<br>(Diff from Prior Year)<br>3,242,074<br>(2,105,676)<br>1,035,605<br>17,089<br>40,296<br>(11,622)<br>15,657 |
|--------------------------------------------------------------------------------------------------------------------------------------------------------------------------------------------------------------------------------------------------------------------------------------------------------------------------------------------------------------------------------------------------------------------------------------------------------------------------------------------------------------------------------------------------------------------------------------------------------------------------------------------------------------------------------------------------------------------------------------------------------------------------------------------------------------------------------------------------------------------------------------------------------------------------------------------------------------------------------------------------------------------------------------------------------------------------------------------------------------------------------------------------------------------------------------------------------------------------------------------------------------------------------------------------------------------------------------------------------------------------------------------------------------------------------------------------------------------------------------------------------------------------------------------------------------------------------------------------------------------------------------------------------------------------------------------------------------------------------------------------------------------------------------------------------------------------------------------------------------------------------------------------------------------------------------------------------------------------------------------------------------------------------------------------------------------------------------------------------------------------------|------------------------------------------------------------------------------------------------------------------------------------------------------------------------------------|----------------------------------------------------------------------------------------------------------------------------------------|------------------------------------------------------------------------------------------------|------------------------------------------------------------------------------------------------------|-------------------------------------------------------------------------------------|---------------------------------------------------------------------------------------|-------------------------------------------------------------------------------------------------------------------|
| Licenses & Permits Other Charges for Services Fines & Forfeitures Investment Income Contributions & Donations from Private Sources Miscellancous Revenue Other Financing Sources Use of Prior Year Reserves Total Revenues & Resources Other Financing Sources Other Financing Sources Other Financing Sources Other Financing Sources Investment Income Fines & forfetures                                                                                                                                                                                                                                                                                                                                                                                                                                                                                                                                                                                                                                                                                                                                                                                                                                                                                                                                                                                                                                                                                                                                                                                                                                                                                                                                                                                                                                                                                                                                                                                                                                                                                                                                                    | 1,737,500<br>517,300<br>20,000<br>5,000<br>242,000<br>1,602,146<br>379,381                                                                                                         | 1,634,375<br>502,272<br>916,667<br>18,333<br>5,000<br>221,833<br>1,602,146<br>-<br>24,770,015                                          | 2,837,891<br>1,560,951<br>1,289,980<br>78,568<br>12,969<br>360,142<br>1,196,608                | (\$ '000)<br>446<br>1,204<br>1,059<br>373<br>60<br>8<br>138<br>(406)                                 | Budget)<br>102%<br>174%<br>311%<br>141%<br>429%<br>259%<br>162%<br>75%              | 4,943,566<br>525,346<br>1,272,891<br>38,272<br>24,591<br>344,485                      | 3,242,074<br>(2,105,676)<br>1,035,605<br>17,089<br>40,296<br>(11,622)<br>15,657                                   |
| Licenses & Permits Other Charges for Services Fines & Forfeitures Investment Income Contributions & Donations from Private Sources Miscellancous Revenue Other Financing Sources Use of Prior Year Reserves Total Revenues & Resources Other Financing Sources Other Financing Sources Other Financing Sources Other Financing Sources Investment Income Fines & forfetures                                                                                                                                                                                                                                                                                                                                                                                                                                                                                                                                                                                                                                                                                                                                                                                                                                                                                                                                                                                                                                                                                                                                                                                                                                                                                                                                                                                                                                                                                                                                                                                                                                                                                                                                                    | 1,737,500<br>517,300<br>20,000<br>5,000<br>242,000<br>1,602,146<br>379,381                                                                                                         | 1,634,375<br>502,272<br>916,667<br>18,333<br>5,000<br>221,833<br>1,602,146<br>-<br>24,770,015                                          | 2,837,891<br>1,560,951<br>1,289,980<br>78,568<br>12,969<br>360,142<br>1,196,608                | 446<br>1,204<br>1,059<br>373<br>60<br>8<br>138<br>(406)                                              | 102%<br>174%<br>311%<br>141%<br>429%<br>259%<br>162%<br>75%                         | 4,943,566<br>525,346<br>1,272,891<br>38,272<br>24,591<br>344,485                      | 3,242,074<br>(2,105,676)<br>1,035,605<br>17,089<br>40,296<br>(11,622)<br>15,657                                   |
| Other Charges for Services Fines & Forfeitures Investment Income Contributions & Donations from Private Sources Miscellaneous Revenue Other Financing Sources Use of Prior Year Reserves Total Revenues & Resources Other Financing Sources Investment Income Fines & Forfetures                                                                                                                                                                                                                                                                                                                                                                                                                                                                                                                                                                                                                                                                                                                                                                                                                                                                                                                                                                                                                                                                                                                                                                                                                                                                                                                                                                                                                                                                                                                                                                                                                                                                                                                                               | 517,300<br>1,000,000<br>20,000<br>5,000<br>242,000<br>1,602,146<br>379,381                                                                                                         | 502,272<br>916,667<br>18,333<br>5,000<br>221,833<br>1,602,146<br>                                                                      | 1,560,951<br>1,289,980<br>78,568<br>12,969<br>360,142<br>1,196,608                             | 1,059<br>373<br>60<br>8<br>138<br>(406)                                                              | 311%<br>141%<br>429%<br>259%<br>162%<br>75%                                         | 525,346<br>1,272,891<br>38,272<br>24,591<br>344,485                                   | 1,035,605<br>17,089<br>40,296<br>(11,622)<br>15,657                                                               |
| Fines & Forfeitures Investment Income Contributions & Donations from Private Sources Other Financing Sources Use of Prior Year Reserves Total Revenue & Resources Use of Prior Year Reserves Use of Prior Sources Use of Prior Sources Use of Prior Sources Use of Prior Year Reserves Use of Prior | 1,000,000<br>20,000<br>5,000<br>242,000<br>1,602,146<br>379,381                                                                                                                    | 916,667<br>18,333<br>5,000<br>221,833<br>1,602,146<br>-<br>-<br><b>24,770,015</b>                                                      | 1,289,980<br>78,568<br>12,969<br>360,142<br>1,196,608                                          | 373<br>60<br>8<br>138<br>(406)                                                                       | 141%<br>429%<br>259%<br>162%<br>75%                                                 | 1,272,891<br>38,272<br>24,591<br>344,485                                              | 17,089<br>40,296<br>(11,622)<br>15,657                                                                            |
| Investment Income Contributions & Donations from Private Sources Miscellancous Revenue Other Financing Sources Use of Prior Year Reserves Total Revenues & Resources Use of Prior Year Reserves Other Financing Sources Miscellancous Revenue Contributions & Donations from Private Sources Investment Income Fines & Forletures                                                                                                                                                                                                                                                                                                                                                                                                                                                                                                                                                                                                                                                                                                                                                                                                                                                                                                                                                                                                                                                                                                                                                                                                                                                                                                                                                                                                                                                                                                                                                                                                                                                                                                                                                                                              | 20,000<br>5,000<br>242,000<br>1,602,146<br>379,381                                                                                                                                 | 18,333<br>5,000<br>221,833<br>1,602,146<br>                                                                                            | 78,568<br>12,969<br>360,142<br>1,196,608                                                       | 60<br>8<br>138<br>(406)                                                                              | 429%<br>259%<br>162%<br>75%                                                         | 38,272<br>24,591<br>344,485                                                           | 40,296<br>(11,622)<br>15,657                                                                                      |
| Contributions & Donations from Private Sources<br>Miscellaneous Revenue<br>Other Financing Sources<br>Use of Prior Year Reserves<br><b>Total Revenues &amp; Resources</b><br>Use of Prior Year Reserves<br>Other Financing Sources<br>Miscellaneous Revenue<br>Contributions & Donations from Private Sources<br>Investment Income<br>Fines & Forfetures                                                                                                                                                                                                                                                                                                                                                                                                                                                                                                                                                                                                                                                                                                                                                                                                                                                                                                                                                                                                                                                                                                                                                                                                                                                                                                                                                                                                                                                                                                                                                                                                                                                                                                                                                                       | 5,000<br>242,000<br>1,602,146<br>379,381                                                                                                                                           | 5,000<br>221,833<br>1,602,146<br>-<br>-<br>24,770,015                                                                                  | 12,969<br>360,142<br>1,196,608                                                                 | 8<br>138<br>(406)                                                                                    | 259%<br>162%<br>75%                                                                 | 24,591<br>344,485                                                                     | (11,622)<br>15,657                                                                                                |
| Miscellaneous Revenue<br>Other Financing Sources<br>Use of Prior Year Reserves<br>Total Revenues & Resources<br>Use of Prior Year Reserves<br>Other Financing Sources<br>Other Financing Sources<br>Contributions & Donations from Private Sources<br>Usestment Income<br>Finas & Fordetures                                                                                                                                                                                                                                                                                                                                                                                                                                                                                                                                                                                                                                                                                                                                                                                                                                                                                                                                                                                                                                                                                                                                                                                                                                                                                                                                                                                                                                                                                                                                                                                                                                                                                                                                                                                                                                   | 242,000<br>1,602,146<br>379,381                                                                                                                                                    | 221,833<br>1,602,146<br>-<br>-<br><b>24,770,015</b>                                                                                    | 360,142 1,196,608                                                                              | 138<br>(406)                                                                                         | 162%<br>75%                                                                         | 344,485                                                                               | 15,657                                                                                                            |
| Other Financing Sources Use of Prior Year Reserves Total Revenues & Resources Use of Prior Year Reserves Other Financing Sources Mickelleneous Revenue Contributions & Donations from Private Sources Investment Income Fines & Forletures                                                                                                                                                                                                                                                                                                                                                                                                                                                                                                                                                                                                                                                                                                                                                                                                                                                                                                                                                                                                                                                                                                                                                                                                                                                                                                                                                                                                                                                                                                                                                                                                                                                                                                                                                                                                                                                                                     | 1,602,146<br>379,381                                                                                                                                                               | 1,602,146<br>-<br>-<br>24,770,015                                                                                                      | 1,196,608                                                                                      | (406)                                                                                                | 75%                                                                                 |                                                                                       |                                                                                                                   |
| Use of Prior Year Reserves Total Revenues & Resources Use of Prior Year Reserves Other Financing Sources Miscellaneous Revenue Contributions & Donations from Private Sources Investment Income Fines & Fordetures                                                                                                                                                                                                                                                                                                                                                                                                                                                                                                                                                                                                                                                                                                                                                                                                                                                                                                                                                                                                                                                                                                                                                                                                                                                                                                                                                                                                                                                                                                                                                                                                                                                                                                                                                                                                                                                                                                             | 379,381                                                                                                                                                                            | 24,770,015                                                                                                                             | -                                                                                              | -                                                                                                    |                                                                                     | 424,745                                                                               | 771,665                                                                                                           |
| Total Revenues & Resources Use of Prior Year Reserves Other Financing Sources Miscellaneous Revenue Contributions & Donations from Private Sources Investment Income Fines & Forfectures                                                                                                                                                                                                                                                                                                                                                                                                                                                                                                                                                                                                                                                                                                                                                                                                                                                                                                                                                                                                                                                                                                                                                                                                                                                                                                                                                                                                                                                                                                                                                                                                                                                                                                                                                                                                                                                                                                                                       | 26,602,327                                                                                                                                                                         |                                                                                                                                        | 27,652,600                                                                                     | 2.883                                                                                                |                                                                                     | -                                                                                     | -                                                                                                                 |
| Other Financing Sources Macellaneous Revenue Contributions & Donations from Private Sources Investment Income Fines & Forfectures                                                                                                                                                                                                                                                                                                                                                                                                                                                                                                                                                                                                                                                                                                                                                                                                                                                                                                                                                                                                                                                                                                                                                                                                                                                                                                                                                                                                                                                                                                                                                                                                                                                                                                                                                                                                                                                                                                                                                                                              |                                                                                                                                                                                    | Rev                                                                                                                                    |                                                                                                |                                                                                                      | 112%                                                                                | 24,647,512                                                                            | 3,005,088                                                                                                         |
| Other Financing Sources Macellaneous Revenue Contributions & Donations from Private Sources Investment Income Fines & Forfectures                                                                                                                                                                                                                                                                                                                                                                                                                                                                                                                                                                                                                                                                                                                                                                                                                                                                                                                                                                                                                                                                                                                                                                                                                                                                                                                                                                                                                                                                                                                                                                                                                                                                                                                                                                                                                                                                                                                                                                                              |                                                                                                                                                                                    | Rev                                                                                                                                    | C                                                                                              |                                                                                                      |                                                                                     |                                                                                       |                                                                                                                   |
| Miscelaneous Revenue Contributions & Donations from Private Sources Investment Income Fines & Forlectures                                                                                                                                                                                                                                                                                                                                                                                                                                                                                                                                                                                                                                                                                                                                                                                                                                                                                                                                                                                                                                                                                                                                                                                                                                                                                                                                                                                                                                                                                                                                                                                                                                                                                                                                                                                                                                                                                                                                                                                                                      |                                                                                                                                                                                    |                                                                                                                                        | enues Sumn                                                                                     | ıary                                                                                                 |                                                                                     |                                                                                       |                                                                                                                   |
| Contributions & Donations from Private Sources Investment Income Fines & Forfeitures                                                                                                                                                                                                                                                                                                                                                                                                                                                                                                                                                                                                                                                                                                                                                                                                                                                                                                                                                                                                                                                                                                                                                                                                                                                                                                                                                                                                                                                                                                                                                                                                                                                                                                                                                                                                                                                                                                                                                                                                                                           |                                                                                                                                                                                    |                                                                                                                                        |                                                                                                |                                                                                                      |                                                                                     |                                                                                       |                                                                                                                   |
| Investment Income<br>Fines & Forfeitures                                                                                                                                                                                                                                                                                                                                                                                                                                                                                                                                                                                                                                                                                                                                                                                                                                                                                                                                                                                                                                                                                                                                                                                                                                                                                                                                                                                                                                                                                                                                                                                                                                                                                                                                                                                                                                                                                                                                                                                                                                                                                       |                                                                                                                                                                                    |                                                                                                                                        |                                                                                                |                                                                                                      |                                                                                     |                                                                                       |                                                                                                                   |
| Fines & Forfeitures                                                                                                                                                                                                                                                                                                                                                                                                                                                                                                                                                                                                                                                                                                                                                                                                                                                                                                                                                                                                                                                                                                                                                                                                                                                                                                                                                                                                                                                                                                                                                                                                                                                                                                                                                                                                                                                                                                                                                                                                                                                                                                            |                                                                                                                                                                                    |                                                                                                                                        |                                                                                                |                                                                                                      |                                                                                     |                                                                                       |                                                                                                                   |
| Fines & Forfeitures                                                                                                                                                                                                                                                                                                                                                                                                                                                                                                                                                                                                                                                                                                                                                                                                                                                                                                                                                                                                                                                                                                                                                                                                                                                                                                                                                                                                                                                                                                                                                                                                                                                                                                                                                                                                                                                                                                                                                                                                                                                                                                            |                                                                                                                                                                                    |                                                                                                                                        |                                                                                                |                                                                                                      |                                                                                     |                                                                                       |                                                                                                                   |
|                                                                                                                                                                                                                                                                                                                                                                                                                                                                                                                                                                                                                                                                                                                                                                                                                                                                                                                                                                                                                                                                                                                                                                                                                                                                                                                                                                                                                                                                                                                                                                                                                                                                                                                                                                                                                                                                                                                                                                                                                                                                                                                                | <sub>0</sub> 30                                                                                                                                                                    |                                                                                                                                        |                                                                                                |                                                                                                      |                                                                                     |                                                                                       |                                                                                                                   |
| Other Charges for Services                                                                                                                                                                                                                                                                                                                                                                                                                                                                                                                                                                                                                                                                                                                                                                                                                                                                                                                                                                                                                                                                                                                                                                                                                                                                                                                                                                                                                                                                                                                                                                                                                                                                                                                                                                                                                                                                                                                                                                                                                                                                                                     | Suc Jos                                                                                                                                                                            |                                                                                                                                        |                                                                                                |                                                                                                      |                                                                                     |                                                                                       |                                                                                                                   |
|                                                                                                                                                                                                                                                                                                                                                                                                                                                                                                                                                                                                                                                                                                                                                                                                                                                                                                                                                                                                                                                                                                                                                                                                                                                                                                                                                                                                                                                                                                                                                                                                                                                                                                                                                                                                                                                                                                                                                                                                                                                                                                                                | 30 -<br>20 -<br>₩ 10 -                                                                                                                                                             |                                                                                                                                        |                                                                                                |                                                                                                      |                                                                                     |                                                                                       |                                                                                                                   |
| Licenses & Permits                                                                                                                                                                                                                                                                                                                                                                                                                                                                                                                                                                                                                                                                                                                                                                                                                                                                                                                                                                                                                                                                                                                                                                                                                                                                                                                                                                                                                                                                                                                                                                                                                                                                                                                                                                                                                                                                                                                                                                                                                                                                                                             | ∽ 10 ·                                                                                                                                                                             |                                                                                                                                        |                                                                                                |                                                                                                      |                                                                                     |                                                                                       |                                                                                                                   |
| Taxes                                                                                                                                                                                                                                                                                                                                                                                                                                                                                                                                                                                                                                                                                                                                                                                                                                                                                                                                                                                                                                                                                                                                                                                                                                                                                                                                                                                                                                                                                                                                                                                                                                                                                                                                                                                                                                                                                                                                                                                                                                                                                                                          |                                                                                                                                                                                    |                                                                                                                                        |                                                                                                |                                                                                                      |                                                                                     |                                                                                       |                                                                                                                   |
|                                                                                                                                                                                                                                                                                                                                                                                                                                                                                                                                                                                                                                                                                                                                                                                                                                                                                                                                                                                                                                                                                                                                                                                                                                                                                                                                                                                                                                                                                                                                                                                                                                                                                                                                                                                                                                                                                                                                                                                                                                                                                                                                |                                                                                                                                                                                    | YTD Actual                                                                                                                             |                                                                                                | Prior YTD Actual                                                                                     |                                                                                     |                                                                                       |                                                                                                                   |
| Expenditures                                                                                                                                                                                                                                                                                                                                                                                                                                                                                                                                                                                                                                                                                                                                                                                                                                                                                                                                                                                                                                                                                                                                                                                                                                                                                                                                                                                                                                                                                                                                                                                                                                                                                                                                                                                                                                                                                                                                                                                                                                                                                                                   |                                                                                                                                                                                    |                                                                                                                                        |                                                                                                |                                                                                                      |                                                                                     |                                                                                       |                                                                                                                   |
| Experiantes                                                                                                                                                                                                                                                                                                                                                                                                                                                                                                                                                                                                                                                                                                                                                                                                                                                                                                                                                                                                                                                                                                                                                                                                                                                                                                                                                                                                                                                                                                                                                                                                                                                                                                                                                                                                                                                                                                                                                                                                                                                                                                                    | Total Annual Budget                                                                                                                                                                | YTD Budget                                                                                                                             | YTD Actual                                                                                     | Variance                                                                                             | 5 I                                                                                 | Prior YTD Actual                                                                      | Flux                                                                                                              |
|                                                                                                                                                                                                                                                                                                                                                                                                                                                                                                                                                                                                                                                                                                                                                                                                                                                                                                                                                                                                                                                                                                                                                                                                                                                                                                                                                                                                                                                                                                                                                                                                                                                                                                                                                                                                                                                                                                                                                                                                                                                                                                                                |                                                                                                                                                                                    |                                                                                                                                        |                                                                                                |                                                                                                      | (% of YTD                                                                           |                                                                                       |                                                                                                                   |
|                                                                                                                                                                                                                                                                                                                                                                                                                                                                                                                                                                                                                                                                                                                                                                                                                                                                                                                                                                                                                                                                                                                                                                                                                                                                                                                                                                                                                                                                                                                                                                                                                                                                                                                                                                                                                                                                                                                                                                                                                                                                                                                                | 000.050                                                                                                                                                                            |                                                                                                                                        | A18.161                                                                                        | (\$ '000)                                                                                            | Budget)                                                                             |                                                                                       | (Diff from Prior Year)                                                                                            |
| City Council                                                                                                                                                                                                                                                                                                                                                                                                                                                                                                                                                                                                                                                                                                                                                                                                                                                                                                                                                                                                                                                                                                                                                                                                                                                                                                                                                                                                                                                                                                                                                                                                                                                                                                                                                                                                                                                                                                                                                                                                                                                                                                                   | 282,079<br>467,116                                                                                                                                                                 | 260,729<br>428,233                                                                                                                     | 217,464<br>415,489                                                                             | 43                                                                                                   | 83%                                                                                 | 215,082                                                                               | (2,381)<br>(38,970)                                                                                               |
| City Manager<br>City Clerk                                                                                                                                                                                                                                                                                                                                                                                                                                                                                                                                                                                                                                                                                                                                                                                                                                                                                                                                                                                                                                                                                                                                                                                                                                                                                                                                                                                                                                                                                                                                                                                                                                                                                                                                                                                                                                                                                                                                                                                                                                                                                                     | 217,876                                                                                                                                                                            | 200,283                                                                                                                                | 202,735                                                                                        | (2)                                                                                                  | 97%                                                                                 | 376,519<br>166,824                                                                    | (38,970)<br>(35,910)                                                                                              |
| Legal                                                                                                                                                                                                                                                                                                                                                                                                                                                                                                                                                                                                                                                                                                                                                                                                                                                                                                                                                                                                                                                                                                                                                                                                                                                                                                                                                                                                                                                                                                                                                                                                                                                                                                                                                                                                                                                                                                                                                                                                                                                                                                                          | 300,000                                                                                                                                                                            | 280,833                                                                                                                                | 250,818                                                                                        | 30                                                                                                   | 89%                                                                                 | 226,567                                                                               | (24,250)                                                                                                          |
| Finance and Administration                                                                                                                                                                                                                                                                                                                                                                                                                                                                                                                                                                                                                                                                                                                                                                                                                                                                                                                                                                                                                                                                                                                                                                                                                                                                                                                                                                                                                                                                                                                                                                                                                                                                                                                                                                                                                                                                                                                                                                                                                                                                                                     | 3,163,353                                                                                                                                                                          | 2,908,490                                                                                                                              | 2,972,639                                                                                      | (64)                                                                                                 | 102%                                                                                | 2,582,502                                                                             | (390,137)                                                                                                         |
| Human Resources                                                                                                                                                                                                                                                                                                                                                                                                                                                                                                                                                                                                                                                                                                                                                                                                                                                                                                                                                                                                                                                                                                                                                                                                                                                                                                                                                                                                                                                                                                                                                                                                                                                                                                                                                                                                                                                                                                                                                                                                                                                                                                                | 377,966                                                                                                                                                                            | 346,359                                                                                                                                | 243,811                                                                                        | 103                                                                                                  | 70%                                                                                 | 211,684                                                                               | (32,126)                                                                                                          |
| Information Technology                                                                                                                                                                                                                                                                                                                                                                                                                                                                                                                                                                                                                                                                                                                                                                                                                                                                                                                                                                                                                                                                                                                                                                                                                                                                                                                                                                                                                                                                                                                                                                                                                                                                                                                                                                                                                                                                                                                                                                                                                                                                                                         | 1,263,015                                                                                                                                                                          | 1,160,165                                                                                                                              | 1,010,433                                                                                      | 150                                                                                                  | 87%                                                                                 | 913,546                                                                               | (96,887)                                                                                                          |
| Marketing                                                                                                                                                                                                                                                                                                                                                                                                                                                                                                                                                                                                                                                                                                                                                                                                                                                                                                                                                                                                                                                                                                                                                                                                                                                                                                                                                                                                                                                                                                                                                                                                                                                                                                                                                                                                                                                                                                                                                                                                                                                                                                                      | 579,546                                                                                                                                                                            | 535,019                                                                                                                                | 473,074                                                                                        | 62                                                                                                   | 88%                                                                                 | 472,712                                                                               | (362)                                                                                                             |
| Municipal Court                                                                                                                                                                                                                                                                                                                                                                                                                                                                                                                                                                                                                                                                                                                                                                                                                                                                                                                                                                                                                                                                                                                                                                                                                                                                                                                                                                                                                                                                                                                                                                                                                                                                                                                                                                                                                                                                                                                                                                                                                                                                                                                | 609,312                                                                                                                                                                            | 558,289                                                                                                                                | 428,231                                                                                        | 130                                                                                                  | 77%                                                                                 | 418,061                                                                               | (10,170)                                                                                                          |
| Police                                                                                                                                                                                                                                                                                                                                                                                                                                                                                                                                                                                                                                                                                                                                                                                                                                                                                                                                                                                                                                                                                                                                                                                                                                                                                                                                                                                                                                                                                                                                                                                                                                                                                                                                                                                                                                                                                                                                                                                                                                                                                                                         | 9,238,716                                                                                                                                                                          | 8,403,665                                                                                                                              | 7,777,970                                                                                      | 626                                                                                                  | 93%                                                                                 | 6,670,176                                                                             | (1,107,794)                                                                                                       |
| E-911                                                                                                                                                                                                                                                                                                                                                                                                                                                                                                                                                                                                                                                                                                                                                                                                                                                                                                                                                                                                                                                                                                                                                                                                                                                                                                                                                                                                                                                                                                                                                                                                                                                                                                                                                                                                                                                                                                                                                                                                                                                                                                                          | 175,000                                                                                                                                                                            | 160,417                                                                                                                                | -                                                                                              | 160                                                                                                  | 0%                                                                                  | · · ·                                                                                 | -                                                                                                                 |
| Public Works                                                                                                                                                                                                                                                                                                                                                                                                                                                                                                                                                                                                                                                                                                                                                                                                                                                                                                                                                                                                                                                                                                                                                                                                                                                                                                                                                                                                                                                                                                                                                                                                                                                                                                                                                                                                                                                                                                                                                                                                                                                                                                                   | 2,808,756                                                                                                                                                                          | 2,554,844                                                                                                                              | 2,281,133                                                                                      | 274                                                                                                  | 89%                                                                                 | 2,359,185                                                                             | 78,052                                                                                                            |
| Parks & Recreation                                                                                                                                                                                                                                                                                                                                                                                                                                                                                                                                                                                                                                                                                                                                                                                                                                                                                                                                                                                                                                                                                                                                                                                                                                                                                                                                                                                                                                                                                                                                                                                                                                                                                                                                                                                                                                                                                                                                                                                                                                                                                                             | 8,056,076                                                                                                                                                                          | 6,430,085                                                                                                                              | 6,702,197                                                                                      | (272)                                                                                                | 104%                                                                                | 2,525,924                                                                             | (4,176,273)                                                                                                       |
| Community Development                                                                                                                                                                                                                                                                                                                                                                                                                                                                                                                                                                                                                                                                                                                                                                                                                                                                                                                                                                                                                                                                                                                                                                                                                                                                                                                                                                                                                                                                                                                                                                                                                                                                                                                                                                                                                                                                                                                                                                                                                                                                                                          | 2,042,514<br>288,064                                                                                                                                                               | 1,871,163<br>267,797                                                                                                                   | 2,071,651                                                                                      | (200)                                                                                                | 94%                                                                                 | 2,765,471                                                                             | 693,820                                                                                                           |
| Economic Development<br>Contingency                                                                                                                                                                                                                                                                                                                                                                                                                                                                                                                                                                                                                                                                                                                                                                                                                                                                                                                                                                                                                                                                                                                                                                                                                                                                                                                                                                                                                                                                                                                                                                                                                                                                                                                                                                                                                                                                                                                                                                                                                                                                                            | 288,064<br>250,000                                                                                                                                                                 | 229,167                                                                                                                                | 251,046                                                                                        | 229                                                                                                  | 94%                                                                                 | 251,664                                                                               | 618                                                                                                               |
| Total Expenditures                                                                                                                                                                                                                                                                                                                                                                                                                                                                                                                                                                                                                                                                                                                                                                                                                                                                                                                                                                                                                                                                                                                                                                                                                                                                                                                                                                                                                                                                                                                                                                                                                                                                                                                                                                                                                                                                                                                                                                                                                                                                                                             | 30,119,388                                                                                                                                                                         | 26,595,537                                                                                                                             | 25,298,689                                                                                     | 1,297                                                                                                | 95%                                                                                 | 20,155,917                                                                            | (5,142,771)                                                                                                       |
|                                                                                                                                                                                                                                                                                                                                                                                                                                                                                                                                                                                                                                                                                                                                                                                                                                                                                                                                                                                                                                                                                                                                                                                                                                                                                                                                                                                                                                                                                                                                                                                                                                                                                                                                                                                                                                                                                                                                                                                                                                                                                                                                |                                                                                                                                                                                    |                                                                                                                                        |                                                                                                |                                                                                                      |                                                                                     |                                                                                       | (,,,                                                                                                              |
|                                                                                                                                                                                                                                                                                                                                                                                                                                                                                                                                                                                                                                                                                                                                                                                                                                                                                                                                                                                                                                                                                                                                                                                                                                                                                                                                                                                                                                                                                                                                                                                                                                                                                                                                                                                                                                                                                                                                                                                                                                                                                                                                |                                                                                                                                                                                    | Expenditure<br>YTD Act                                                                                                                 | Summarv                                                                                        |                                                                                                      |                                                                                     |                                                                                       |                                                                                                                   |
| Parks & Recreation , 26%.                                                                                                                                                                                                                                                                                                                                                                                                                                                                                                                                                                                                                                                                                                                                                                                                                                                                                                                                                                                                                                                                                                                                                                                                                                                                                                                                                                                                                                                                                                                                                                                                                                                                                                                                                                                                                                                                                                                                                                                                                                                                                                      |                                                                                                                                                                                    | YTD Act                                                                                                                                | ual                                                                                            |                                                                                                      |                                                                                     |                                                                                       |                                                                                                                   |
|                                                                                                                                                                                                                                                                                                                                                                                                                                                                                                                                                                                                                                                                                                                                                                                                                                                                                                                                                                                                                                                                                                                                                                                                                                                                                                                                                                                                                                                                                                                                                                                                                                                                                                                                                                                                                                                                                                                                                                                                                                                                                                                                |                                                                                                                                                                                    |                                                                                                                                        |                                                                                                |                                                                                                      |                                                                                     |                                                                                       |                                                                                                                   |
|                                                                                                                                                                                                                                                                                                                                                                                                                                                                                                                                                                                                                                                                                                                                                                                                                                                                                                                                                                                                                                                                                                                                                                                                                                                                                                                                                                                                                                                                                                                                                                                                                                                                                                                                                                                                                                                                                                                                                                                                                                                                                                                                |                                                                                                                                                                                    |                                                                                                                                        | /                                                                                              | City Council , 1%                                                                                    |                                                                                     |                                                                                       |                                                                                                                   |
|                                                                                                                                                                                                                                                                                                                                                                                                                                                                                                                                                                                                                                                                                                                                                                                                                                                                                                                                                                                                                                                                                                                                                                                                                                                                                                                                                                                                                                                                                                                                                                                                                                                                                                                                                                                                                                                                                                                                                                                                                                                                                                                                |                                                                                                                                                                                    |                                                                                                                                        |                                                                                                |                                                                                                      |                                                                                     |                                                                                       |                                                                                                                   |
|                                                                                                                                                                                                                                                                                                                                                                                                                                                                                                                                                                                                                                                                                                                                                                                                                                                                                                                                                                                                                                                                                                                                                                                                                                                                                                                                                                                                                                                                                                                                                                                                                                                                                                                                                                                                                                                                                                                                                                                                                                                                                                                                | ~                                                                                                                                                                                  |                                                                                                                                        |                                                                                                | City Manager , 2%                                                                                    |                                                                                     |                                                                                       |                                                                                                                   |
|                                                                                                                                                                                                                                                                                                                                                                                                                                                                                                                                                                                                                                                                                                                                                                                                                                                                                                                                                                                                                                                                                                                                                                                                                                                                                                                                                                                                                                                                                                                                                                                                                                                                                                                                                                                                                                                                                                                                                                                                                                                                                                                                |                                                                                                                                                                                    |                                                                                                                                        |                                                                                                |                                                                                                      |                                                                                     |                                                                                       |                                                                                                                   |
| Public Works ,                                                                                                                                                                                                                                                                                                                                                                                                                                                                                                                                                                                                                                                                                                                                                                                                                                                                                                                                                                                                                                                                                                                                                                                                                                                                                                                                                                                                                                                                                                                                                                                                                                                                                                                                                                                                                                                                                                                                                                                                                                                                                                                 | 9% Comm                                                                                                                                                                            | unity Development , 8%                                                                                                                 |                                                                                                |                                                                                                      |                                                                                     |                                                                                       |                                                                                                                   |
|                                                                                                                                                                                                                                                                                                                                                                                                                                                                                                                                                                                                                                                                                                                                                                                                                                                                                                                                                                                                                                                                                                                                                                                                                                                                                                                                                                                                                                                                                                                                                                                                                                                                                                                                                                                                                                                                                                                                                                                                                                                                                                                                |                                                                                                                                                                                    |                                                                                                                                        |                                                                                                | City Clerk , 1%                                                                                      |                                                                                     |                                                                                       |                                                                                                                   |
| _                                                                                                                                                                                                                                                                                                                                                                                                                                                                                                                                                                                                                                                                                                                                                                                                                                                                                                                                                                                                                                                                                                                                                                                                                                                                                                                                                                                                                                                                                                                                                                                                                                                                                                                                                                                                                                                                                                                                                                                                                                                                                                                              |                                                                                                                                                                                    |                                                                                                                                        |                                                                                                | Logol 19/                                                                                            |                                                                                     |                                                                                       |                                                                                                                   |
|                                                                                                                                                                                                                                                                                                                                                                                                                                                                                                                                                                                                                                                                                                                                                                                                                                                                                                                                                                                                                                                                                                                                                                                                                                                                                                                                                                                                                                                                                                                                                                                                                                                                                                                                                                                                                                                                                                                                                                                                                                                                                                                                |                                                                                                                                                                                    | Other, 9%                                                                                                                              |                                                                                                | Legal , 1%                                                                                           |                                                                                     |                                                                                       |                                                                                                                   |
|                                                                                                                                                                                                                                                                                                                                                                                                                                                                                                                                                                                                                                                                                                                                                                                                                                                                                                                                                                                                                                                                                                                                                                                                                                                                                                                                                                                                                                                                                                                                                                                                                                                                                                                                                                                                                                                                                                                                                                                                                                                                                                                                |                                                                                                                                                                                    |                                                                                                                                        |                                                                                                |                                                                                                      |                                                                                     |                                                                                       |                                                                                                                   |
|                                                                                                                                                                                                                                                                                                                                                                                                                                                                                                                                                                                                                                                                                                                                                                                                                                                                                                                                                                                                                                                                                                                                                                                                                                                                                                                                                                                                                                                                                                                                                                                                                                                                                                                                                                                                                                                                                                                                                                                                                                                                                                                                |                                                                                                                                                                                    |                                                                                                                                        |                                                                                                |                                                                                                      | -+                                                                                  | Human Resources, 1%                                                                   |                                                                                                                   |
|                                                                                                                                                                                                                                                                                                                                                                                                                                                                                                                                                                                                                                                                                                                                                                                                                                                                                                                                                                                                                                                                                                                                                                                                                                                                                                                                                                                                                                                                                                                                                                                                                                                                                                                                                                                                                                                                                                                                                                                                                                                                                                                                |                                                                                                                                                                                    |                                                                                                                                        |                                                                                                |                                                                                                      |                                                                                     |                                                                                       |                                                                                                                   |
|                                                                                                                                                                                                                                                                                                                                                                                                                                                                                                                                                                                                                                                                                                                                                                                                                                                                                                                                                                                                                                                                                                                                                                                                                                                                                                                                                                                                                                                                                                                                                                                                                                                                                                                                                                                                                                                                                                                                                                                                                                                                                                                                |                                                                                                                                                                                    | e and Administration , 12                                                                                                              | .%                                                                                             |                                                                                                      |                                                                                     |                                                                                       |                                                                                                                   |
|                                                                                                                                                                                                                                                                                                                                                                                                                                                                                                                                                                                                                                                                                                                                                                                                                                                                                                                                                                                                                                                                                                                                                                                                                                                                                                                                                                                                                                                                                                                                                                                                                                                                                                                                                                                                                                                                                                                                                                                                                                                                                                                                | Financ                                                                                                                                                                             |                                                                                                                                        |                                                                                                |                                                                                                      |                                                                                     |                                                                                       |                                                                                                                   |
|                                                                                                                                                                                                                                                                                                                                                                                                                                                                                                                                                                                                                                                                                                                                                                                                                                                                                                                                                                                                                                                                                                                                                                                                                                                                                                                                                                                                                                                                                                                                                                                                                                                                                                                                                                                                                                                                                                                                                                                                                                                                                                                                | Financ                                                                                                                                                                             |                                                                                                                                        |                                                                                                |                                                                                                      |                                                                                     | - Municipal Court , 2%                                                                |                                                                                                                   |
| Police , 31%                                                                                                                                                                                                                                                                                                                                                                                                                                                                                                                                                                                                                                                                                                                                                                                                                                                                                                                                                                                                                                                                                                                                                                                                                                                                                                                                                                                                                                                                                                                                                                                                                                                                                                                                                                                                                                                                                                                                                                                                                                                                                                                   | Financ                                                                                                                                                                             |                                                                                                                                        |                                                                                                |                                                                                                      |                                                                                     | - Municipal Court , 2%                                                                |                                                                                                                   |
| Police , 31%                                                                                                                                                                                                                                                                                                                                                                                                                                                                                                                                                                                                                                                                                                                                                                                                                                                                                                                                                                                                                                                                                                                                                                                                                                                                                                                                                                                                                                                                                                                                                                                                                                                                                                                                                                                                                                                                                                                                                                                                                                                                                                                   | Figand                                                                                                                                                                             |                                                                                                                                        | E                                                                                              | conomic Development                                                                                  | .1%                                                                                 | - Municipal Court , 2%                                                                |                                                                                                                   |
| Police , 31%                                                                                                                                                                                                                                                                                                                                                                                                                                                                                                                                                                                                                                                                                                                                                                                                                                                                                                                                                                                                                                                                                                                                                                                                                                                                                                                                                                                                                                                                                                                                                                                                                                                                                                                                                                                                                                                                                                                                                                                                                                                                                                                   |                                                                                                                                                                                    | Marketing , 2%                                                                                                                         | E                                                                                              | · · ·                                                                                                |                                                                                     |                                                                                       |                                                                                                                   |
| Police , 31%                                                                                                                                                                                                                                                                                                                                                                                                                                                                                                                                                                                                                                                                                                                                                                                                                                                                                                                                                                                                                                                                                                                                                                                                                                                                                                                                                                                                                                                                                                                                                                                                                                                                                                                                                                                                                                                                                                                                                                                                                                                                                                                   | Information Technology, 4%                                                                                                                                                         |                                                                                                                                        | 2.353.912                                                                                      | Contingent                                                                                           |                                                                                     |                                                                                       | (2,349,368)                                                                                                       |