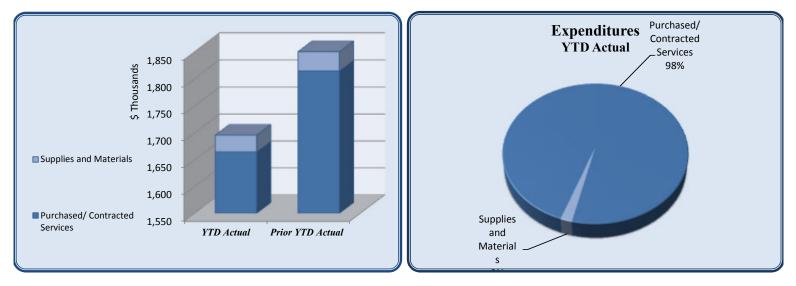

| Revenues & Resources                                                                                                                                                                                                                                                                                                                                                                                                                                                                                                                                                                                                                                                                                                                                                                                                                                                                                                                                                                                                                                                                                                                                                                                                                                                                                                                                                                                                                                                                                                                                                                                                                                                                                                                                                                                                                                                                                                                                                                                                                                                                                                           | Z1,099,000           1,737,500           517,300           1,000,000           20,000           5,000           242,000           1,602,146           379,381           26,602,327 | YTD Budget<br>19,869,388<br>1,634,375<br>502,272<br>916,667<br>18,333<br>5,000<br>221,833<br>1,602,146<br>-<br>-<br>24,770,015<br>Rev. | YTD Actual 20,315,491 2,837,891 1,560,951 1,289,980 78,568 12,969 360,142 1,196,608 27,652,600 | YTD Varia<br>(\$ '000)<br>446<br>1,204<br>1,059<br>373<br>60<br>8<br>138<br>(406)<br>-<br>-<br>2,883 | (% of YTD<br>Budget)<br>102%<br>174%<br>311%<br>141%<br>429%<br>259%<br>162%<br>75% | Prior YTD Actual 17,073,418 4,943,566 525,346 1,272,891 38,272 24,591 34,4485 424,943 | Flux<br>(Diff from Prior Year)<br>3,242,074<br>(2,105,676)<br>1,035,605<br>17,089<br>40,296<br>(11,622)<br>15,657 |
|--------------------------------------------------------------------------------------------------------------------------------------------------------------------------------------------------------------------------------------------------------------------------------------------------------------------------------------------------------------------------------------------------------------------------------------------------------------------------------------------------------------------------------------------------------------------------------------------------------------------------------------------------------------------------------------------------------------------------------------------------------------------------------------------------------------------------------------------------------------------------------------------------------------------------------------------------------------------------------------------------------------------------------------------------------------------------------------------------------------------------------------------------------------------------------------------------------------------------------------------------------------------------------------------------------------------------------------------------------------------------------------------------------------------------------------------------------------------------------------------------------------------------------------------------------------------------------------------------------------------------------------------------------------------------------------------------------------------------------------------------------------------------------------------------------------------------------------------------------------------------------------------------------------------------------------------------------------------------------------------------------------------------------------------------------------------------------------------------------------------------------|------------------------------------------------------------------------------------------------------------------------------------------------------------------------------------|----------------------------------------------------------------------------------------------------------------------------------------|------------------------------------------------------------------------------------------------|------------------------------------------------------------------------------------------------------|-------------------------------------------------------------------------------------|---------------------------------------------------------------------------------------|-------------------------------------------------------------------------------------------------------------------|
| Licenses & Permits Other Charges for Services Fines & Forfeitures Investment Income Contributions & Donations from Private Sources Miscellancous Revenue Other Financing Sources Use of Prior Year Reserves Total Revenues & Resources Other Financing Sources Other Financing Sources Other Financing Sources Other Financing Sources Investment Income Fines & forfetures                                                                                                                                                                                                                                                                                                                                                                                                                                                                                                                                                                                                                                                                                                                                                                                                                                                                                                                                                                                                                                                                                                                                                                                                                                                                                                                                                                                                                                                                                                                                                                                                                                                                                                                                                    | 1,737,500<br>517,300<br>20,000<br>5,000<br>242,000<br>1,602,146<br>379,381                                                                                                         | 1,634,375<br>502,272<br>916,667<br>18,333<br>5,000<br>221,833<br>1,602,146<br>-<br>24,770,015                                          | 2,837,891<br>1,560,951<br>1,289,980<br>78,568<br>12,969<br>360,142<br>1,196,608                | (\$ '000)<br>446<br>1,204<br>1,059<br>373<br>60<br>8<br>138<br>(406)                                 | Budget)<br>102%<br>174%<br>311%<br>141%<br>429%<br>259%<br>162%<br>75%              | 4,943,566<br>525,346<br>1,272,891<br>38,272<br>24,591<br>344,485                      | 3,242,074<br>(2,105,676)<br>1,035,605<br>17,089<br>40,296<br>(11,622)<br>15,657                                   |
| Licenses & Permits Other Charges for Services Fines & Forfeitures Investment Income Contributions & Donations from Private Sources Miscellancous Revenue Other Financing Sources Use of Prior Year Reserves Total Revenues & Resources Other Financing Sources Other Financing Sources Other Financing Sources Other Financing Sources Investment Income Fines & forfetures                                                                                                                                                                                                                                                                                                                                                                                                                                                                                                                                                                                                                                                                                                                                                                                                                                                                                                                                                                                                                                                                                                                                                                                                                                                                                                                                                                                                                                                                                                                                                                                                                                                                                                                                                    | 1,737,500<br>517,300<br>20,000<br>5,000<br>242,000<br>1,602,146<br>379,381                                                                                                         | 1,634,375<br>502,272<br>916,667<br>18,333<br>5,000<br>221,833<br>1,602,146<br>-<br>24,770,015                                          | 2,837,891<br>1,560,951<br>1,289,980<br>78,568<br>12,969<br>360,142<br>1,196,608                | 446<br>1,204<br>1,059<br>373<br>60<br>8<br>138<br>(406)                                              | 102%<br>174%<br>311%<br>141%<br>429%<br>259%<br>162%<br>75%                         | 4,943,566<br>525,346<br>1,272,891<br>38,272<br>24,591<br>344,485                      | 3,242,074<br>(2,105,676)<br>1,035,605<br>17,089<br>40,296<br>(11,622)<br>15,657                                   |
| Other Charges for Services Fines & Forfeitures Investment Income Contributions & Donations from Private Sources Miscellaneous Revenue Other Financing Sources Use of Prior Year Reserves Total Revenues & Resources Other Financing Sources Investment Income Fines & Forfetures                                                                                                                                                                                                                                                                                                                                                                                                                                                                                                                                                                                                                                                                                                                                                                                                                                                                                                                                                                                                                                                                                                                                                                                                                                                                                                                                                                                                                                                                                                                                                                                                                                                                                                                                               | 517,300<br>1,000,000<br>20,000<br>5,000<br>242,000<br>1,602,146<br>379,381                                                                                                         | 502,272<br>916,667<br>18,333<br>5,000<br>221,833<br>1,602,146<br>                                                                      | 1,560,951<br>1,289,980<br>78,568<br>12,969<br>360,142<br>1,196,608                             | 1,059<br>373<br>60<br>8<br>138<br>(406)                                                              | 311%<br>141%<br>429%<br>259%<br>162%<br>75%                                         | 525,346<br>1,272,891<br>38,272<br>24,591<br>344,485                                   | 1,035,605<br>17,089<br>40,296<br>(11,622)<br>15,657                                                               |
| Fines & Forfeitures Investment Income Contributions & Donations from Private Sources Other Financing Sources Use of Prior Year Reserves Total Revenue & Resources Use of Prior Year Reserves Use of Prior Sources Use of Prior Sources Use of Prior Sources Use of Prior Year Reserves Use of Prior | 1,000,000<br>20,000<br>5,000<br>242,000<br>1,602,146<br>379,381                                                                                                                    | 916,667<br>18,333<br>5,000<br>221,833<br>1,602,146<br>-<br>-<br><b>24,770,015</b>                                                      | 1,289,980<br>78,568<br>12,969<br>360,142<br>1,196,608                                          | 373<br>60<br>8<br>138<br>(406)                                                                       | 141%<br>429%<br>259%<br>162%<br>75%                                                 | 1,272,891<br>38,272<br>24,591<br>344,485                                              | 17,089<br>40,296<br>(11,622)<br>15,657                                                                            |
| Investment Income Contributions & Donations from Private Sources Miscellancous Revenue Other Financing Sources Use of Prior Year Reserves Total Revenues & Resources Use of Prior Year Reserves Other Financing Sources Miscellancous Revenue Contributions & Donations from Private Sources Investment Income Fines & Forletures                                                                                                                                                                                                                                                                                                                                                                                                                                                                                                                                                                                                                                                                                                                                                                                                                                                                                                                                                                                                                                                                                                                                                                                                                                                                                                                                                                                                                                                                                                                                                                                                                                                                                                                                                                                              | 20,000<br>5,000<br>242,000<br>1,602,146<br>379,381                                                                                                                                 | 18,333<br>5,000<br>221,833<br>1,602,146<br>                                                                                            | 78,568<br>12,969<br>360,142<br>1,196,608                                                       | 60<br>8<br>138<br>(406)                                                                              | 429%<br>259%<br>162%<br>75%                                                         | 38,272<br>24,591<br>344,485                                                           | 40,296<br>(11,622)<br>15,657                                                                                      |
| Contributions & Donations from Private Sources<br>Miscellaneous Revenue<br>Other Financing Sources<br>Use of Prior Year Reserves<br><b>Total Revenues &amp; Resources</b><br>Use of Prior Year Reserves<br>Other Financing Sources<br>Miscellaneous Revenue<br>Contributions & Donations from Private Sources<br>Investment Income<br>Fines & Forfetures                                                                                                                                                                                                                                                                                                                                                                                                                                                                                                                                                                                                                                                                                                                                                                                                                                                                                                                                                                                                                                                                                                                                                                                                                                                                                                                                                                                                                                                                                                                                                                                                                                                                                                                                                                       | 5,000<br>242,000<br>1,602,146<br>379,381                                                                                                                                           | 5,000<br>221,833<br>1,602,146<br>-<br>-<br>24,770,015                                                                                  | 12,969<br>360,142<br>1,196,608                                                                 | 8<br>138<br>(406)                                                                                    | 259%<br>162%<br>75%                                                                 | 24,591<br>344,485                                                                     | (11,622)<br>15,657                                                                                                |
| Miscellaneous Revenue<br>Other Financing Sources<br>Use of Prior Year Reserves<br>Total Revenues & Resources<br>Use of Prior Year Reserves<br>Other Financing Sources<br>Other Financing Sources<br>Contributions & Donations from Private Sources<br>Usestment Income<br>Finas & Fordetures                                                                                                                                                                                                                                                                                                                                                                                                                                                                                                                                                                                                                                                                                                                                                                                                                                                                                                                                                                                                                                                                                                                                                                                                                                                                                                                                                                                                                                                                                                                                                                                                                                                                                                                                                                                                                                   | 242,000<br>1,602,146<br>379,381                                                                                                                                                    | 221,833<br>1,602,146<br>-<br>-<br><b>24,770,015</b>                                                                                    | 360,142 1,196,608                                                                              | 138<br>(406)                                                                                         | 162%<br>75%                                                                         | 344,485                                                                               | 15,657                                                                                                            |
| Other Financing Sources Use of Prior Year Reserves Total Revenues & Resources Use of Prior Year Reserves Other Financing Sources Mickelleneous Revenue Contributions & Donations from Private Sources Investment Income Fines & Forletures                                                                                                                                                                                                                                                                                                                                                                                                                                                                                                                                                                                                                                                                                                                                                                                                                                                                                                                                                                                                                                                                                                                                                                                                                                                                                                                                                                                                                                                                                                                                                                                                                                                                                                                                                                                                                                                                                     | 1,602,146<br>379,381                                                                                                                                                               | 1,602,146<br>-<br>-<br>24,770,015                                                                                                      | 1,196,608                                                                                      | (406)                                                                                                | 75%                                                                                 |                                                                                       |                                                                                                                   |
| Use of Prior Year Reserves Total Revenues & Resources Use of Prior Year Reserves Other Financing Sources Miscellaneous Revenue Contributions & Donations from Private Sources Investment Income Fines & Fordetures                                                                                                                                                                                                                                                                                                                                                                                                                                                                                                                                                                                                                                                                                                                                                                                                                                                                                                                                                                                                                                                                                                                                                                                                                                                                                                                                                                                                                                                                                                                                                                                                                                                                                                                                                                                                                                                                                                             | 379,381                                                                                                                                                                            | 24,770,015                                                                                                                             | -                                                                                              | -                                                                                                    |                                                                                     | 424,745                                                                               | 771,665                                                                                                           |
| Total Revenues & Resources Use of Prior Year Reserves Other Financing Sources Miscellaneous Revenue Contributions & Donations from Private Sources Investment Income Fines & Forfectures                                                                                                                                                                                                                                                                                                                                                                                                                                                                                                                                                                                                                                                                                                                                                                                                                                                                                                                                                                                                                                                                                                                                                                                                                                                                                                                                                                                                                                                                                                                                                                                                                                                                                                                                                                                                                                                                                                                                       | 26,602,327                                                                                                                                                                         |                                                                                                                                        | 27,652,600                                                                                     | 2.883                                                                                                |                                                                                     | -                                                                                     | -                                                                                                                 |
| Other Financing Sources Macellaneous Revenue Contributions & Donations from Private Sources Investment Income Fines & Forfectures                                                                                                                                                                                                                                                                                                                                                                                                                                                                                                                                                                                                                                                                                                                                                                                                                                                                                                                                                                                                                                                                                                                                                                                                                                                                                                                                                                                                                                                                                                                                                                                                                                                                                                                                                                                                                                                                                                                                                                                              |                                                                                                                                                                                    | Rev                                                                                                                                    |                                                                                                |                                                                                                      | 112%                                                                                | 24,647,512                                                                            | 3,005,088                                                                                                         |
| Other Financing Sources Macellaneous Revenue Contributions & Donations from Private Sources Investment Income Fines & Forfectures                                                                                                                                                                                                                                                                                                                                                                                                                                                                                                                                                                                                                                                                                                                                                                                                                                                                                                                                                                                                                                                                                                                                                                                                                                                                                                                                                                                                                                                                                                                                                                                                                                                                                                                                                                                                                                                                                                                                                                                              |                                                                                                                                                                                    | Rev                                                                                                                                    | C                                                                                              |                                                                                                      |                                                                                     |                                                                                       |                                                                                                                   |
| Miscelaneous Revenue Contributions & Donations from Private Sources Investment Income Fines & Forlectures                                                                                                                                                                                                                                                                                                                                                                                                                                                                                                                                                                                                                                                                                                                                                                                                                                                                                                                                                                                                                                                                                                                                                                                                                                                                                                                                                                                                                                                                                                                                                                                                                                                                                                                                                                                                                                                                                                                                                                                                                      |                                                                                                                                                                                    |                                                                                                                                        | enues Sumn                                                                                     | ıary                                                                                                 |                                                                                     |                                                                                       |                                                                                                                   |
| Contributions & Donations from Private Sources Investment Income Fines & Forfeitures                                                                                                                                                                                                                                                                                                                                                                                                                                                                                                                                                                                                                                                                                                                                                                                                                                                                                                                                                                                                                                                                                                                                                                                                                                                                                                                                                                                                                                                                                                                                                                                                                                                                                                                                                                                                                                                                                                                                                                                                                                           |                                                                                                                                                                                    |                                                                                                                                        |                                                                                                |                                                                                                      |                                                                                     |                                                                                       |                                                                                                                   |
| Investment Income<br>Fines & Forfeitures                                                                                                                                                                                                                                                                                                                                                                                                                                                                                                                                                                                                                                                                                                                                                                                                                                                                                                                                                                                                                                                                                                                                                                                                                                                                                                                                                                                                                                                                                                                                                                                                                                                                                                                                                                                                                                                                                                                                                                                                                                                                                       |                                                                                                                                                                                    |                                                                                                                                        |                                                                                                |                                                                                                      |                                                                                     |                                                                                       |                                                                                                                   |
| Fines & Forfeitures                                                                                                                                                                                                                                                                                                                                                                                                                                                                                                                                                                                                                                                                                                                                                                                                                                                                                                                                                                                                                                                                                                                                                                                                                                                                                                                                                                                                                                                                                                                                                                                                                                                                                                                                                                                                                                                                                                                                                                                                                                                                                                            |                                                                                                                                                                                    |                                                                                                                                        |                                                                                                |                                                                                                      |                                                                                     |                                                                                       |                                                                                                                   |
| Fines & Forfeitures                                                                                                                                                                                                                                                                                                                                                                                                                                                                                                                                                                                                                                                                                                                                                                                                                                                                                                                                                                                                                                                                                                                                                                                                                                                                                                                                                                                                                                                                                                                                                                                                                                                                                                                                                                                                                                                                                                                                                                                                                                                                                                            |                                                                                                                                                                                    |                                                                                                                                        |                                                                                                |                                                                                                      |                                                                                     |                                                                                       |                                                                                                                   |
|                                                                                                                                                                                                                                                                                                                                                                                                                                                                                                                                                                                                                                                                                                                                                                                                                                                                                                                                                                                                                                                                                                                                                                                                                                                                                                                                                                                                                                                                                                                                                                                                                                                                                                                                                                                                                                                                                                                                                                                                                                                                                                                                | <sub>0</sub> 30                                                                                                                                                                    |                                                                                                                                        |                                                                                                |                                                                                                      |                                                                                     |                                                                                       |                                                                                                                   |
| Other Charges for Services                                                                                                                                                                                                                                                                                                                                                                                                                                                                                                                                                                                                                                                                                                                                                                                                                                                                                                                                                                                                                                                                                                                                                                                                                                                                                                                                                                                                                                                                                                                                                                                                                                                                                                                                                                                                                                                                                                                                                                                                                                                                                                     | Suc Jos                                                                                                                                                                            |                                                                                                                                        |                                                                                                |                                                                                                      |                                                                                     |                                                                                       |                                                                                                                   |
|                                                                                                                                                                                                                                                                                                                                                                                                                                                                                                                                                                                                                                                                                                                                                                                                                                                                                                                                                                                                                                                                                                                                                                                                                                                                                                                                                                                                                                                                                                                                                                                                                                                                                                                                                                                                                                                                                                                                                                                                                                                                                                                                | 30 -<br>20 -<br>₩ 10 -                                                                                                                                                             |                                                                                                                                        |                                                                                                |                                                                                                      |                                                                                     |                                                                                       |                                                                                                                   |
| Licenses & Permits                                                                                                                                                                                                                                                                                                                                                                                                                                                                                                                                                                                                                                                                                                                                                                                                                                                                                                                                                                                                                                                                                                                                                                                                                                                                                                                                                                                                                                                                                                                                                                                                                                                                                                                                                                                                                                                                                                                                                                                                                                                                                                             | ∽ 10 ·                                                                                                                                                                             |                                                                                                                                        |                                                                                                |                                                                                                      |                                                                                     |                                                                                       |                                                                                                                   |
| Taxes                                                                                                                                                                                                                                                                                                                                                                                                                                                                                                                                                                                                                                                                                                                                                                                                                                                                                                                                                                                                                                                                                                                                                                                                                                                                                                                                                                                                                                                                                                                                                                                                                                                                                                                                                                                                                                                                                                                                                                                                                                                                                                                          |                                                                                                                                                                                    |                                                                                                                                        |                                                                                                |                                                                                                      |                                                                                     |                                                                                       |                                                                                                                   |
|                                                                                                                                                                                                                                                                                                                                                                                                                                                                                                                                                                                                                                                                                                                                                                                                                                                                                                                                                                                                                                                                                                                                                                                                                                                                                                                                                                                                                                                                                                                                                                                                                                                                                                                                                                                                                                                                                                                                                                                                                                                                                                                                |                                                                                                                                                                                    | YTD Actual                                                                                                                             |                                                                                                | Prior YTD Actual                                                                                     |                                                                                     |                                                                                       |                                                                                                                   |
| Expenditures                                                                                                                                                                                                                                                                                                                                                                                                                                                                                                                                                                                                                                                                                                                                                                                                                                                                                                                                                                                                                                                                                                                                                                                                                                                                                                                                                                                                                                                                                                                                                                                                                                                                                                                                                                                                                                                                                                                                                                                                                                                                                                                   |                                                                                                                                                                                    |                                                                                                                                        |                                                                                                |                                                                                                      |                                                                                     |                                                                                       |                                                                                                                   |
| Experiantes                                                                                                                                                                                                                                                                                                                                                                                                                                                                                                                                                                                                                                                                                                                                                                                                                                                                                                                                                                                                                                                                                                                                                                                                                                                                                                                                                                                                                                                                                                                                                                                                                                                                                                                                                                                                                                                                                                                                                                                                                                                                                                                    | Total Annual Budget                                                                                                                                                                | YTD Budget                                                                                                                             | YTD Actual                                                                                     | Variance                                                                                             | 5 I                                                                                 | Prior YTD Actual                                                                      | Flux                                                                                                              |
|                                                                                                                                                                                                                                                                                                                                                                                                                                                                                                                                                                                                                                                                                                                                                                                                                                                                                                                                                                                                                                                                                                                                                                                                                                                                                                                                                                                                                                                                                                                                                                                                                                                                                                                                                                                                                                                                                                                                                                                                                                                                                                                                |                                                                                                                                                                                    |                                                                                                                                        |                                                                                                |                                                                                                      | (% of YTD                                                                           |                                                                                       |                                                                                                                   |
|                                                                                                                                                                                                                                                                                                                                                                                                                                                                                                                                                                                                                                                                                                                                                                                                                                                                                                                                                                                                                                                                                                                                                                                                                                                                                                                                                                                                                                                                                                                                                                                                                                                                                                                                                                                                                                                                                                                                                                                                                                                                                                                                | 000.050                                                                                                                                                                            |                                                                                                                                        | A18.161                                                                                        | (\$ '000)                                                                                            | Budget)                                                                             |                                                                                       | (Diff from Prior Year)                                                                                            |
| City Council                                                                                                                                                                                                                                                                                                                                                                                                                                                                                                                                                                                                                                                                                                                                                                                                                                                                                                                                                                                                                                                                                                                                                                                                                                                                                                                                                                                                                                                                                                                                                                                                                                                                                                                                                                                                                                                                                                                                                                                                                                                                                                                   | 282,079<br>467,116                                                                                                                                                                 | 260,729<br>428,233                                                                                                                     | 217,464<br>415,489                                                                             | 43                                                                                                   | 83%                                                                                 | 215,082                                                                               | (2,381)<br>(38,970)                                                                                               |
| City Manager<br>City Clerk                                                                                                                                                                                                                                                                                                                                                                                                                                                                                                                                                                                                                                                                                                                                                                                                                                                                                                                                                                                                                                                                                                                                                                                                                                                                                                                                                                                                                                                                                                                                                                                                                                                                                                                                                                                                                                                                                                                                                                                                                                                                                                     | 217,876                                                                                                                                                                            | 200,283                                                                                                                                | 202,735                                                                                        | (2)                                                                                                  | 97%                                                                                 | 376,519<br>166,824                                                                    | (38,970)<br>(35,910)                                                                                              |
| Legal                                                                                                                                                                                                                                                                                                                                                                                                                                                                                                                                                                                                                                                                                                                                                                                                                                                                                                                                                                                                                                                                                                                                                                                                                                                                                                                                                                                                                                                                                                                                                                                                                                                                                                                                                                                                                                                                                                                                                                                                                                                                                                                          | 300,000                                                                                                                                                                            | 280,833                                                                                                                                | 250,818                                                                                        | 30                                                                                                   | 89%                                                                                 | 226,567                                                                               | (24,250)                                                                                                          |
| Finance and Administration                                                                                                                                                                                                                                                                                                                                                                                                                                                                                                                                                                                                                                                                                                                                                                                                                                                                                                                                                                                                                                                                                                                                                                                                                                                                                                                                                                                                                                                                                                                                                                                                                                                                                                                                                                                                                                                                                                                                                                                                                                                                                                     | 3,163,353                                                                                                                                                                          | 2,908,490                                                                                                                              | 2,972,639                                                                                      | (64)                                                                                                 | 102%                                                                                | 2,582,502                                                                             | (390,137)                                                                                                         |
| Human Resources                                                                                                                                                                                                                                                                                                                                                                                                                                                                                                                                                                                                                                                                                                                                                                                                                                                                                                                                                                                                                                                                                                                                                                                                                                                                                                                                                                                                                                                                                                                                                                                                                                                                                                                                                                                                                                                                                                                                                                                                                                                                                                                | 377,966                                                                                                                                                                            | 346,359                                                                                                                                | 243,811                                                                                        | 103                                                                                                  | 70%                                                                                 | 211,684                                                                               | (32,126)                                                                                                          |
| Information Technology                                                                                                                                                                                                                                                                                                                                                                                                                                                                                                                                                                                                                                                                                                                                                                                                                                                                                                                                                                                                                                                                                                                                                                                                                                                                                                                                                                                                                                                                                                                                                                                                                                                                                                                                                                                                                                                                                                                                                                                                                                                                                                         | 1,263,015                                                                                                                                                                          | 1,160,165                                                                                                                              | 1,010,433                                                                                      | 150                                                                                                  | 87%                                                                                 | 913,546                                                                               | (96,887)                                                                                                          |
| Marketing                                                                                                                                                                                                                                                                                                                                                                                                                                                                                                                                                                                                                                                                                                                                                                                                                                                                                                                                                                                                                                                                                                                                                                                                                                                                                                                                                                                                                                                                                                                                                                                                                                                                                                                                                                                                                                                                                                                                                                                                                                                                                                                      | 579,546                                                                                                                                                                            | 535,019                                                                                                                                | 473,074                                                                                        | 62                                                                                                   | 88%                                                                                 | 472,712                                                                               | (362)                                                                                                             |
| Municipal Court                                                                                                                                                                                                                                                                                                                                                                                                                                                                                                                                                                                                                                                                                                                                                                                                                                                                                                                                                                                                                                                                                                                                                                                                                                                                                                                                                                                                                                                                                                                                                                                                                                                                                                                                                                                                                                                                                                                                                                                                                                                                                                                | 609,312                                                                                                                                                                            | 558,289                                                                                                                                | 428,231                                                                                        | 130                                                                                                  | 77%                                                                                 | 418,061                                                                               | (10,170)                                                                                                          |
| Police                                                                                                                                                                                                                                                                                                                                                                                                                                                                                                                                                                                                                                                                                                                                                                                                                                                                                                                                                                                                                                                                                                                                                                                                                                                                                                                                                                                                                                                                                                                                                                                                                                                                                                                                                                                                                                                                                                                                                                                                                                                                                                                         | 9,238,716                                                                                                                                                                          | 8,403,665                                                                                                                              | 7,777,970                                                                                      | 626                                                                                                  | 93%                                                                                 | 6,670,176                                                                             | (1,107,794)                                                                                                       |
| E-911                                                                                                                                                                                                                                                                                                                                                                                                                                                                                                                                                                                                                                                                                                                                                                                                                                                                                                                                                                                                                                                                                                                                                                                                                                                                                                                                                                                                                                                                                                                                                                                                                                                                                                                                                                                                                                                                                                                                                                                                                                                                                                                          | 175,000                                                                                                                                                                            | 160,417                                                                                                                                | -                                                                                              | 160                                                                                                  | 0%                                                                                  | · · ·                                                                                 | -                                                                                                                 |
| Public Works                                                                                                                                                                                                                                                                                                                                                                                                                                                                                                                                                                                                                                                                                                                                                                                                                                                                                                                                                                                                                                                                                                                                                                                                                                                                                                                                                                                                                                                                                                                                                                                                                                                                                                                                                                                                                                                                                                                                                                                                                                                                                                                   | 2,808,756                                                                                                                                                                          | 2,554,844                                                                                                                              | 2,281,133                                                                                      | 274                                                                                                  | 89%                                                                                 | 2,359,185                                                                             | 78,052                                                                                                            |
| Parks & Recreation                                                                                                                                                                                                                                                                                                                                                                                                                                                                                                                                                                                                                                                                                                                                                                                                                                                                                                                                                                                                                                                                                                                                                                                                                                                                                                                                                                                                                                                                                                                                                                                                                                                                                                                                                                                                                                                                                                                                                                                                                                                                                                             | 8,056,076                                                                                                                                                                          | 6,430,085                                                                                                                              | 6,702,197                                                                                      | (272)                                                                                                | 104%                                                                                | 2,525,924                                                                             | (4,176,273)                                                                                                       |
| Community Development                                                                                                                                                                                                                                                                                                                                                                                                                                                                                                                                                                                                                                                                                                                                                                                                                                                                                                                                                                                                                                                                                                                                                                                                                                                                                                                                                                                                                                                                                                                                                                                                                                                                                                                                                                                                                                                                                                                                                                                                                                                                                                          | 2,042,514<br>288,064                                                                                                                                                               | 1,871,163<br>267,797                                                                                                                   | 2,071,651                                                                                      | (200)                                                                                                | 94%                                                                                 | 2,765,471                                                                             | 693,820                                                                                                           |
| Economic Development<br>Contingency                                                                                                                                                                                                                                                                                                                                                                                                                                                                                                                                                                                                                                                                                                                                                                                                                                                                                                                                                                                                                                                                                                                                                                                                                                                                                                                                                                                                                                                                                                                                                                                                                                                                                                                                                                                                                                                                                                                                                                                                                                                                                            | 288,064<br>250,000                                                                                                                                                                 | 229,167                                                                                                                                | 251,046                                                                                        | 229                                                                                                  | 94%                                                                                 | 251,664                                                                               | 618                                                                                                               |
| Total Expenditures                                                                                                                                                                                                                                                                                                                                                                                                                                                                                                                                                                                                                                                                                                                                                                                                                                                                                                                                                                                                                                                                                                                                                                                                                                                                                                                                                                                                                                                                                                                                                                                                                                                                                                                                                                                                                                                                                                                                                                                                                                                                                                             | 30,119,388                                                                                                                                                                         | 26,595,537                                                                                                                             | 25,298,689                                                                                     | 1,297                                                                                                | 95%                                                                                 | 20,155,917                                                                            | (5,142,771)                                                                                                       |
|                                                                                                                                                                                                                                                                                                                                                                                                                                                                                                                                                                                                                                                                                                                                                                                                                                                                                                                                                                                                                                                                                                                                                                                                                                                                                                                                                                                                                                                                                                                                                                                                                                                                                                                                                                                                                                                                                                                                                                                                                                                                                                                                |                                                                                                                                                                                    |                                                                                                                                        |                                                                                                |                                                                                                      |                                                                                     |                                                                                       | (,,,                                                                                                              |
|                                                                                                                                                                                                                                                                                                                                                                                                                                                                                                                                                                                                                                                                                                                                                                                                                                                                                                                                                                                                                                                                                                                                                                                                                                                                                                                                                                                                                                                                                                                                                                                                                                                                                                                                                                                                                                                                                                                                                                                                                                                                                                                                |                                                                                                                                                                                    | Expenditure<br>YTD Act                                                                                                                 | Summarv                                                                                        |                                                                                                      |                                                                                     |                                                                                       |                                                                                                                   |
| Parks & Recreation , 26%.                                                                                                                                                                                                                                                                                                                                                                                                                                                                                                                                                                                                                                                                                                                                                                                                                                                                                                                                                                                                                                                                                                                                                                                                                                                                                                                                                                                                                                                                                                                                                                                                                                                                                                                                                                                                                                                                                                                                                                                                                                                                                                      |                                                                                                                                                                                    | YTD Act                                                                                                                                | ual                                                                                            |                                                                                                      |                                                                                     |                                                                                       |                                                                                                                   |
|                                                                                                                                                                                                                                                                                                                                                                                                                                                                                                                                                                                                                                                                                                                                                                                                                                                                                                                                                                                                                                                                                                                                                                                                                                                                                                                                                                                                                                                                                                                                                                                                                                                                                                                                                                                                                                                                                                                                                                                                                                                                                                                                |                                                                                                                                                                                    |                                                                                                                                        |                                                                                                |                                                                                                      |                                                                                     |                                                                                       |                                                                                                                   |
|                                                                                                                                                                                                                                                                                                                                                                                                                                                                                                                                                                                                                                                                                                                                                                                                                                                                                                                                                                                                                                                                                                                                                                                                                                                                                                                                                                                                                                                                                                                                                                                                                                                                                                                                                                                                                                                                                                                                                                                                                                                                                                                                |                                                                                                                                                                                    |                                                                                                                                        | /                                                                                              | City Council , 1%                                                                                    |                                                                                     |                                                                                       |                                                                                                                   |
|                                                                                                                                                                                                                                                                                                                                                                                                                                                                                                                                                                                                                                                                                                                                                                                                                                                                                                                                                                                                                                                                                                                                                                                                                                                                                                                                                                                                                                                                                                                                                                                                                                                                                                                                                                                                                                                                                                                                                                                                                                                                                                                                |                                                                                                                                                                                    |                                                                                                                                        |                                                                                                |                                                                                                      |                                                                                     |                                                                                       |                                                                                                                   |
|                                                                                                                                                                                                                                                                                                                                                                                                                                                                                                                                                                                                                                                                                                                                                                                                                                                                                                                                                                                                                                                                                                                                                                                                                                                                                                                                                                                                                                                                                                                                                                                                                                                                                                                                                                                                                                                                                                                                                                                                                                                                                                                                | ~                                                                                                                                                                                  |                                                                                                                                        |                                                                                                | City Manager , 2%                                                                                    |                                                                                     |                                                                                       |                                                                                                                   |
|                                                                                                                                                                                                                                                                                                                                                                                                                                                                                                                                                                                                                                                                                                                                                                                                                                                                                                                                                                                                                                                                                                                                                                                                                                                                                                                                                                                                                                                                                                                                                                                                                                                                                                                                                                                                                                                                                                                                                                                                                                                                                                                                |                                                                                                                                                                                    |                                                                                                                                        |                                                                                                |                                                                                                      |                                                                                     |                                                                                       |                                                                                                                   |
| Public Works ,                                                                                                                                                                                                                                                                                                                                                                                                                                                                                                                                                                                                                                                                                                                                                                                                                                                                                                                                                                                                                                                                                                                                                                                                                                                                                                                                                                                                                                                                                                                                                                                                                                                                                                                                                                                                                                                                                                                                                                                                                                                                                                                 | 9% Comm                                                                                                                                                                            | unity Development , 8%                                                                                                                 |                                                                                                |                                                                                                      |                                                                                     |                                                                                       |                                                                                                                   |
|                                                                                                                                                                                                                                                                                                                                                                                                                                                                                                                                                                                                                                                                                                                                                                                                                                                                                                                                                                                                                                                                                                                                                                                                                                                                                                                                                                                                                                                                                                                                                                                                                                                                                                                                                                                                                                                                                                                                                                                                                                                                                                                                |                                                                                                                                                                                    |                                                                                                                                        |                                                                                                | City Clerk , 1%                                                                                      |                                                                                     |                                                                                       |                                                                                                                   |
| _                                                                                                                                                                                                                                                                                                                                                                                                                                                                                                                                                                                                                                                                                                                                                                                                                                                                                                                                                                                                                                                                                                                                                                                                                                                                                                                                                                                                                                                                                                                                                                                                                                                                                                                                                                                                                                                                                                                                                                                                                                                                                                                              |                                                                                                                                                                                    |                                                                                                                                        |                                                                                                | Logol 19/                                                                                            |                                                                                     |                                                                                       |                                                                                                                   |
|                                                                                                                                                                                                                                                                                                                                                                                                                                                                                                                                                                                                                                                                                                                                                                                                                                                                                                                                                                                                                                                                                                                                                                                                                                                                                                                                                                                                                                                                                                                                                                                                                                                                                                                                                                                                                                                                                                                                                                                                                                                                                                                                |                                                                                                                                                                                    | Other, 9%                                                                                                                              |                                                                                                | Legal , 1%                                                                                           |                                                                                     |                                                                                       |                                                                                                                   |
|                                                                                                                                                                                                                                                                                                                                                                                                                                                                                                                                                                                                                                                                                                                                                                                                                                                                                                                                                                                                                                                                                                                                                                                                                                                                                                                                                                                                                                                                                                                                                                                                                                                                                                                                                                                                                                                                                                                                                                                                                                                                                                                                |                                                                                                                                                                                    |                                                                                                                                        |                                                                                                |                                                                                                      |                                                                                     |                                                                                       |                                                                                                                   |
|                                                                                                                                                                                                                                                                                                                                                                                                                                                                                                                                                                                                                                                                                                                                                                                                                                                                                                                                                                                                                                                                                                                                                                                                                                                                                                                                                                                                                                                                                                                                                                                                                                                                                                                                                                                                                                                                                                                                                                                                                                                                                                                                |                                                                                                                                                                                    |                                                                                                                                        |                                                                                                |                                                                                                      | -+                                                                                  | Human Resources, 1%                                                                   |                                                                                                                   |
|                                                                                                                                                                                                                                                                                                                                                                                                                                                                                                                                                                                                                                                                                                                                                                                                                                                                                                                                                                                                                                                                                                                                                                                                                                                                                                                                                                                                                                                                                                                                                                                                                                                                                                                                                                                                                                                                                                                                                                                                                                                                                                                                |                                                                                                                                                                                    |                                                                                                                                        |                                                                                                |                                                                                                      |                                                                                     |                                                                                       |                                                                                                                   |
|                                                                                                                                                                                                                                                                                                                                                                                                                                                                                                                                                                                                                                                                                                                                                                                                                                                                                                                                                                                                                                                                                                                                                                                                                                                                                                                                                                                                                                                                                                                                                                                                                                                                                                                                                                                                                                                                                                                                                                                                                                                                                                                                |                                                                                                                                                                                    | e and Administration , 12                                                                                                              | .%                                                                                             |                                                                                                      |                                                                                     |                                                                                       |                                                                                                                   |
|                                                                                                                                                                                                                                                                                                                                                                                                                                                                                                                                                                                                                                                                                                                                                                                                                                                                                                                                                                                                                                                                                                                                                                                                                                                                                                                                                                                                                                                                                                                                                                                                                                                                                                                                                                                                                                                                                                                                                                                                                                                                                                                                | Financ                                                                                                                                                                             |                                                                                                                                        |                                                                                                |                                                                                                      |                                                                                     |                                                                                       |                                                                                                                   |
|                                                                                                                                                                                                                                                                                                                                                                                                                                                                                                                                                                                                                                                                                                                                                                                                                                                                                                                                                                                                                                                                                                                                                                                                                                                                                                                                                                                                                                                                                                                                                                                                                                                                                                                                                                                                                                                                                                                                                                                                                                                                                                                                | Financ                                                                                                                                                                             |                                                                                                                                        |                                                                                                |                                                                                                      |                                                                                     | - Municipal Court , 2%                                                                |                                                                                                                   |
| Police , 31%                                                                                                                                                                                                                                                                                                                                                                                                                                                                                                                                                                                                                                                                                                                                                                                                                                                                                                                                                                                                                                                                                                                                                                                                                                                                                                                                                                                                                                                                                                                                                                                                                                                                                                                                                                                                                                                                                                                                                                                                                                                                                                                   | Financ                                                                                                                                                                             |                                                                                                                                        |                                                                                                |                                                                                                      |                                                                                     | - Municipal Court , 2%                                                                |                                                                                                                   |
| Police , 31%                                                                                                                                                                                                                                                                                                                                                                                                                                                                                                                                                                                                                                                                                                                                                                                                                                                                                                                                                                                                                                                                                                                                                                                                                                                                                                                                                                                                                                                                                                                                                                                                                                                                                                                                                                                                                                                                                                                                                                                                                                                                                                                   | Figand                                                                                                                                                                             |                                                                                                                                        | E                                                                                              | conomic Development                                                                                  | .1%                                                                                 | - Municipal Court , 2%                                                                |                                                                                                                   |
| Police , 31%                                                                                                                                                                                                                                                                                                                                                                                                                                                                                                                                                                                                                                                                                                                                                                                                                                                                                                                                                                                                                                                                                                                                                                                                                                                                                                                                                                                                                                                                                                                                                                                                                                                                                                                                                                                                                                                                                                                                                                                                                                                                                                                   |                                                                                                                                                                                    | Marketing , 2%                                                                                                                         | E                                                                                              | · · ·                                                                                                |                                                                                     |                                                                                       |                                                                                                                   |
| Police , 31%                                                                                                                                                                                                                                                                                                                                                                                                                                                                                                                                                                                                                                                                                                                                                                                                                                                                                                                                                                                                                                                                                                                                                                                                                                                                                                                                                                                                                                                                                                                                                                                                                                                                                                                                                                                                                                                                                                                                                                                                                                                                                                                   | Information Technology, 4%                                                                                                                                                         |                                                                                                                                        | 2.353.912                                                                                      | Contingent                                                                                           |                                                                                     |                                                                                       | (2,349,368)                                                                                                       |