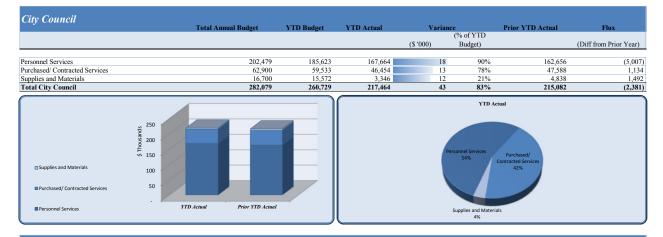

| Revenues & Resources                                                                                                                                                                                                                                                                                                                                                                                                                                                                                                                                                                                                                                                                                                                                                                                                                                                                                                                                                                                                                                                                                                                                                                                                                                                                                                                                                                                                                                                                                                                                                                                                                                                                                                                                                                                                                                                                                                                                                                                                                                                                                                           | Z1,099,000           1,737,500           517,300           1,000,000           20,000           5,000           242,000           1,602,146           379,381           26,602,327 | YTD Budget<br>19,869,388<br>1,634,375<br>502,272<br>916,667<br>18,333<br>5,000<br>221,833<br>1,602,146<br>-<br>-<br>24,770,015<br>Rev. | YTD Actual 20,315,491 2,837,891 1,560,951 1,289,980 78,568 12,969 360,142 1,196,608 27,652,600 | YTD Varia<br>(\$ '000)<br>446<br>1,204<br>1,059<br>373<br>60<br>8<br>138<br>(406)<br>-<br>-<br>2,883 | (% of YTD<br>Budget)<br>102%<br>174%<br>311%<br>141%<br>429%<br>259%<br>162%<br>75% | Prior YTD Actual 17,073,418 4,943,566 525,346 1,272,891 38,272 24,591 34,4485 424,943 | Flux<br>(Diff from Prior Year)<br>3,242,074<br>(2,105,676)<br>1,035,605<br>17,089<br>40,296<br>(11,622)<br>15,657 |
|--------------------------------------------------------------------------------------------------------------------------------------------------------------------------------------------------------------------------------------------------------------------------------------------------------------------------------------------------------------------------------------------------------------------------------------------------------------------------------------------------------------------------------------------------------------------------------------------------------------------------------------------------------------------------------------------------------------------------------------------------------------------------------------------------------------------------------------------------------------------------------------------------------------------------------------------------------------------------------------------------------------------------------------------------------------------------------------------------------------------------------------------------------------------------------------------------------------------------------------------------------------------------------------------------------------------------------------------------------------------------------------------------------------------------------------------------------------------------------------------------------------------------------------------------------------------------------------------------------------------------------------------------------------------------------------------------------------------------------------------------------------------------------------------------------------------------------------------------------------------------------------------------------------------------------------------------------------------------------------------------------------------------------------------------------------------------------------------------------------------------------|------------------------------------------------------------------------------------------------------------------------------------------------------------------------------------|----------------------------------------------------------------------------------------------------------------------------------------|------------------------------------------------------------------------------------------------|------------------------------------------------------------------------------------------------------|-------------------------------------------------------------------------------------|---------------------------------------------------------------------------------------|-------------------------------------------------------------------------------------------------------------------|
| Licenses & Permits Other Charges for Services Fines & Forfeitures Investment Income Contributions & Donations from Private Sources Miscellancous Revenue Other Financing Sources Use of Prior Year Reserves Total Revenues & Resources Other Financing Sources Other Financing Sources Other Financing Sources Other Financing Sources Investment Income Fines & forfetures                                                                                                                                                                                                                                                                                                                                                                                                                                                                                                                                                                                                                                                                                                                                                                                                                                                                                                                                                                                                                                                                                                                                                                                                                                                                                                                                                                                                                                                                                                                                                                                                                                                                                                                                                    | 1,737,500<br>517,300<br>20,000<br>5,000<br>242,000<br>1,602,146<br>379,381                                                                                                         | 1,634,375<br>502,272<br>916,667<br>18,333<br>5,000<br>221,833<br>1,602,146<br>-<br>24,770,015                                          | 2,837,891<br>1,560,951<br>1,289,980<br>78,568<br>12,969<br>360,142<br>1,196,608                | (\$ '000)<br>446<br>1,204<br>1,059<br>373<br>60<br>8<br>138<br>(406)                                 | Budget)<br>102%<br>174%<br>311%<br>141%<br>429%<br>259%<br>162%<br>75%              | 4,943,566<br>525,346<br>1,272,891<br>38,272<br>24,591<br>344,485                      | 3,242,074<br>(2,105,676)<br>1,035,605<br>17,089<br>40,296<br>(11,622)<br>15,657                                   |
| Licenses & Permits Other Charges for Services Fines & Forfeitures Investment Income Contributions & Donations from Private Sources Miscellancous Revenue Other Financing Sources Use of Prior Year Reserves Total Revenues & Resources Other Financing Sources Other Financing Sources Other Financing Sources Other Financing Sources Investment Income Fines & forfetures                                                                                                                                                                                                                                                                                                                                                                                                                                                                                                                                                                                                                                                                                                                                                                                                                                                                                                                                                                                                                                                                                                                                                                                                                                                                                                                                                                                                                                                                                                                                                                                                                                                                                                                                                    | 1,737,500<br>517,300<br>20,000<br>5,000<br>242,000<br>1,602,146<br>379,381                                                                                                         | 1,634,375<br>502,272<br>916,667<br>18,333<br>5,000<br>221,833<br>1,602,146<br>-<br>24,770,015                                          | 2,837,891<br>1,560,951<br>1,289,980<br>78,568<br>12,969<br>360,142<br>1,196,608                | 446<br>1,204<br>1,059<br>373<br>60<br>8<br>138<br>(406)                                              | 102%<br>174%<br>311%<br>141%<br>429%<br>259%<br>162%<br>75%                         | 4,943,566<br>525,346<br>1,272,891<br>38,272<br>24,591<br>344,485                      | 3,242,074<br>(2,105,676)<br>1,035,605<br>17,089<br>40,296<br>(11,622)<br>15,657                                   |
| Other Charges for Services Fines & Forfeitures Investment Income Contributions & Donations from Private Sources Miscellaneous Revenue Other Financing Sources Use of Prior Year Reserves Total Revenues & Resources Other Financing Sources Investment Income Fines & Forfetures                                                                                                                                                                                                                                                                                                                                                                                                                                                                                                                                                                                                                                                                                                                                                                                                                                                                                                                                                                                                                                                                                                                                                                                                                                                                                                                                                                                                                                                                                                                                                                                                                                                                                                                                               | 517,300<br>1,000,000<br>20,000<br>5,000<br>242,000<br>1,602,146<br>379,381                                                                                                         | 502,272<br>916,667<br>18,333<br>5,000<br>221,833<br>1,602,146<br>                                                                      | 1,560,951<br>1,289,980<br>78,568<br>12,969<br>360,142<br>1,196,608                             | 1,059<br>373<br>60<br>8<br>138<br>(406)                                                              | 311%<br>141%<br>429%<br>259%<br>162%<br>75%                                         | 525,346<br>1,272,891<br>38,272<br>24,591<br>344,485                                   | 1,035,605<br>17,089<br>40,296<br>(11,622)<br>15,657                                                               |
| Fines & Forfeitures Investment Income Contributions & Donations from Private Sources Other Financing Sources Use of Prior Year Reserves Total Revenue & Resources Use of Prior Year Reserves Use of Prior Sources Use of Prior Sources Use of Prior Sources Use of Prior Year Reserves Use of Prior | 1,000,000<br>20,000<br>5,000<br>242,000<br>1,602,146<br>379,381                                                                                                                    | 916,667<br>18,333<br>5,000<br>221,833<br>1,602,146<br>-<br>-<br><b>24,770,015</b>                                                      | 1,289,980<br>78,568<br>12,969<br>360,142<br>1,196,608                                          | 373<br>60<br>8<br>138<br>(406)                                                                       | 141%<br>429%<br>259%<br>162%<br>75%                                                 | 1,272,891<br>38,272<br>24,591<br>344,485                                              | 17,089<br>40,296<br>(11,622)<br>15,657                                                                            |
| Investment Income Contributions & Donations from Private Sources Miscellancous Revenue Other Financing Sources Use of Prior Year Reserves Total Revenues & Resources Use of Prior Year Reserves Other Financing Sources Miscellancous Revenue Contributions & Donations from Private Sources Investment Income Fines & Forletures                                                                                                                                                                                                                                                                                                                                                                                                                                                                                                                                                                                                                                                                                                                                                                                                                                                                                                                                                                                                                                                                                                                                                                                                                                                                                                                                                                                                                                                                                                                                                                                                                                                                                                                                                                                              | 20,000<br>5,000<br>242,000<br>1,602,146<br>379,381                                                                                                                                 | 18,333<br>5,000<br>221,833<br>1,602,146<br>                                                                                            | 78,568<br>12,969<br>360,142<br>1,196,608                                                       | 60<br>8<br>138<br>(406)                                                                              | 429%<br>259%<br>162%<br>75%                                                         | 38,272<br>24,591<br>344,485                                                           | 40,296<br>(11,622)<br>15,657                                                                                      |
| Contributions & Donations from Private Sources<br>Miscellaneous Revenue<br>Other Financing Sources<br>Use of Prior Year Reserves<br><b>Total Revenues &amp; Resources</b><br>Use of Prior Year Reserves<br>Other Financing Sources<br>Miscellaneous Revenue<br>Contributions & Donations from Private Sources<br>Investment Income<br>Fines & Forfetures                                                                                                                                                                                                                                                                                                                                                                                                                                                                                                                                                                                                                                                                                                                                                                                                                                                                                                                                                                                                                                                                                                                                                                                                                                                                                                                                                                                                                                                                                                                                                                                                                                                                                                                                                                       | 5,000<br>242,000<br>1,602,146<br>379,381                                                                                                                                           | 5,000<br>221,833<br>1,602,146<br>-<br>-<br>24,770,015                                                                                  | 12,969<br>360,142<br>1,196,608                                                                 | 8<br>138<br>(406)                                                                                    | 259%<br>162%<br>75%                                                                 | 24,591<br>344,485                                                                     | (11,622)<br>15,657                                                                                                |
| Miscellaneous Revenue<br>Other Financing Sources<br>Use of Prior Year Reserves<br>Total Revenues & Resources<br>Use of Prior Year Reserves<br>Other Financing Sources<br>Other Financing Sources<br>Contributions & Donations from Private Sources<br>Usestment Income<br>Finas & Fordetures                                                                                                                                                                                                                                                                                                                                                                                                                                                                                                                                                                                                                                                                                                                                                                                                                                                                                                                                                                                                                                                                                                                                                                                                                                                                                                                                                                                                                                                                                                                                                                                                                                                                                                                                                                                                                                   | 242,000<br>1,602,146<br>379,381                                                                                                                                                    | 221,833<br>1,602,146<br>-<br>-<br><b>24,770,015</b>                                                                                    | 360,142 1,196,608                                                                              | 138<br>(406)                                                                                         | 162%<br>75%                                                                         | 344,485                                                                               | 15,657                                                                                                            |
| Other Financing Sources Use of Prior Year Reserves Total Revenues & Resources Use of Prior Year Reserves Other Financing Sources Mickelleneous Revenue Contributions & Donations from Private Sources Investment Income Fines & Forletures                                                                                                                                                                                                                                                                                                                                                                                                                                                                                                                                                                                                                                                                                                                                                                                                                                                                                                                                                                                                                                                                                                                                                                                                                                                                                                                                                                                                                                                                                                                                                                                                                                                                                                                                                                                                                                                                                     | 1,602,146<br>379,381                                                                                                                                                               | 1,602,146<br>-<br>-<br>24,770,015                                                                                                      | 1,196,608                                                                                      | (406)                                                                                                | 75%                                                                                 |                                                                                       |                                                                                                                   |
| Use of Prior Year Reserves Total Revenues & Resources Use of Prior Year Reserves Other Financing Sources Miscellaneous Revenue Contributions & Donations from Private Sources Investment Income Fines & Fordetures                                                                                                                                                                                                                                                                                                                                                                                                                                                                                                                                                                                                                                                                                                                                                                                                                                                                                                                                                                                                                                                                                                                                                                                                                                                                                                                                                                                                                                                                                                                                                                                                                                                                                                                                                                                                                                                                                                             | 379,381                                                                                                                                                                            | 24,770,015                                                                                                                             | -                                                                                              | -                                                                                                    |                                                                                     | 424,745                                                                               | 771,665                                                                                                           |
| Total Revenues & Resources Use of Prior Year Reserves Other Financing Sources Miscellaneous Revenue Contributions & Donations from Private Sources Investment Income Fines & Forfectures                                                                                                                                                                                                                                                                                                                                                                                                                                                                                                                                                                                                                                                                                                                                                                                                                                                                                                                                                                                                                                                                                                                                                                                                                                                                                                                                                                                                                                                                                                                                                                                                                                                                                                                                                                                                                                                                                                                                       | 26,602,327                                                                                                                                                                         |                                                                                                                                        | 27,652,600                                                                                     | 2.883                                                                                                |                                                                                     | -                                                                                     | -                                                                                                                 |
| Other Financing Sources Macellaneous Revenue Contributions & Donations from Private Sources Investment Income Fines & Forfectures                                                                                                                                                                                                                                                                                                                                                                                                                                                                                                                                                                                                                                                                                                                                                                                                                                                                                                                                                                                                                                                                                                                                                                                                                                                                                                                                                                                                                                                                                                                                                                                                                                                                                                                                                                                                                                                                                                                                                                                              |                                                                                                                                                                                    | Rev                                                                                                                                    |                                                                                                |                                                                                                      | 112%                                                                                | 24,647,512                                                                            | 3,005,088                                                                                                         |
| Other Financing Sources Macellaneous Revenue Contributions & Donations from Private Sources Investment Income Fines & Forfectures                                                                                                                                                                                                                                                                                                                                                                                                                                                                                                                                                                                                                                                                                                                                                                                                                                                                                                                                                                                                                                                                                                                                                                                                                                                                                                                                                                                                                                                                                                                                                                                                                                                                                                                                                                                                                                                                                                                                                                                              |                                                                                                                                                                                    | Rev                                                                                                                                    | C                                                                                              |                                                                                                      |                                                                                     |                                                                                       |                                                                                                                   |
| Miscelaneous Revenue Contributions & Donations from Private Sources Investment Income Fines & Forlectures                                                                                                                                                                                                                                                                                                                                                                                                                                                                                                                                                                                                                                                                                                                                                                                                                                                                                                                                                                                                                                                                                                                                                                                                                                                                                                                                                                                                                                                                                                                                                                                                                                                                                                                                                                                                                                                                                                                                                                                                                      |                                                                                                                                                                                    |                                                                                                                                        | enues Sumn                                                                                     | ıary                                                                                                 |                                                                                     |                                                                                       |                                                                                                                   |
| Contributions & Donations from Private Sources Investment Income Fines & Forfeitures                                                                                                                                                                                                                                                                                                                                                                                                                                                                                                                                                                                                                                                                                                                                                                                                                                                                                                                                                                                                                                                                                                                                                                                                                                                                                                                                                                                                                                                                                                                                                                                                                                                                                                                                                                                                                                                                                                                                                                                                                                           |                                                                                                                                                                                    |                                                                                                                                        |                                                                                                |                                                                                                      |                                                                                     |                                                                                       |                                                                                                                   |
| Investment Income<br>Fines & Forfeitures                                                                                                                                                                                                                                                                                                                                                                                                                                                                                                                                                                                                                                                                                                                                                                                                                                                                                                                                                                                                                                                                                                                                                                                                                                                                                                                                                                                                                                                                                                                                                                                                                                                                                                                                                                                                                                                                                                                                                                                                                                                                                       |                                                                                                                                                                                    |                                                                                                                                        |                                                                                                |                                                                                                      |                                                                                     |                                                                                       |                                                                                                                   |
| Fines & Forfeitures                                                                                                                                                                                                                                                                                                                                                                                                                                                                                                                                                                                                                                                                                                                                                                                                                                                                                                                                                                                                                                                                                                                                                                                                                                                                                                                                                                                                                                                                                                                                                                                                                                                                                                                                                                                                                                                                                                                                                                                                                                                                                                            |                                                                                                                                                                                    |                                                                                                                                        |                                                                                                |                                                                                                      |                                                                                     |                                                                                       |                                                                                                                   |
| Fines & Forfeitures                                                                                                                                                                                                                                                                                                                                                                                                                                                                                                                                                                                                                                                                                                                                                                                                                                                                                                                                                                                                                                                                                                                                                                                                                                                                                                                                                                                                                                                                                                                                                                                                                                                                                                                                                                                                                                                                                                                                                                                                                                                                                                            |                                                                                                                                                                                    |                                                                                                                                        |                                                                                                |                                                                                                      |                                                                                     |                                                                                       |                                                                                                                   |
|                                                                                                                                                                                                                                                                                                                                                                                                                                                                                                                                                                                                                                                                                                                                                                                                                                                                                                                                                                                                                                                                                                                                                                                                                                                                                                                                                                                                                                                                                                                                                                                                                                                                                                                                                                                                                                                                                                                                                                                                                                                                                                                                | <sub>0</sub> 30                                                                                                                                                                    |                                                                                                                                        |                                                                                                |                                                                                                      |                                                                                     |                                                                                       |                                                                                                                   |
| Other Charges for Services                                                                                                                                                                                                                                                                                                                                                                                                                                                                                                                                                                                                                                                                                                                                                                                                                                                                                                                                                                                                                                                                                                                                                                                                                                                                                                                                                                                                                                                                                                                                                                                                                                                                                                                                                                                                                                                                                                                                                                                                                                                                                                     | Suc Jos                                                                                                                                                                            |                                                                                                                                        |                                                                                                |                                                                                                      |                                                                                     |                                                                                       |                                                                                                                   |
|                                                                                                                                                                                                                                                                                                                                                                                                                                                                                                                                                                                                                                                                                                                                                                                                                                                                                                                                                                                                                                                                                                                                                                                                                                                                                                                                                                                                                                                                                                                                                                                                                                                                                                                                                                                                                                                                                                                                                                                                                                                                                                                                | 30 -<br>20 -<br>₩ 10 -                                                                                                                                                             |                                                                                                                                        |                                                                                                |                                                                                                      |                                                                                     |                                                                                       |                                                                                                                   |
| Licenses & Permits                                                                                                                                                                                                                                                                                                                                                                                                                                                                                                                                                                                                                                                                                                                                                                                                                                                                                                                                                                                                                                                                                                                                                                                                                                                                                                                                                                                                                                                                                                                                                                                                                                                                                                                                                                                                                                                                                                                                                                                                                                                                                                             | ∽ 10 ·                                                                                                                                                                             |                                                                                                                                        |                                                                                                |                                                                                                      |                                                                                     |                                                                                       |                                                                                                                   |
| Taxes                                                                                                                                                                                                                                                                                                                                                                                                                                                                                                                                                                                                                                                                                                                                                                                                                                                                                                                                                                                                                                                                                                                                                                                                                                                                                                                                                                                                                                                                                                                                                                                                                                                                                                                                                                                                                                                                                                                                                                                                                                                                                                                          |                                                                                                                                                                                    |                                                                                                                                        |                                                                                                |                                                                                                      |                                                                                     |                                                                                       |                                                                                                                   |
|                                                                                                                                                                                                                                                                                                                                                                                                                                                                                                                                                                                                                                                                                                                                                                                                                                                                                                                                                                                                                                                                                                                                                                                                                                                                                                                                                                                                                                                                                                                                                                                                                                                                                                                                                                                                                                                                                                                                                                                                                                                                                                                                |                                                                                                                                                                                    | YTD Actual                                                                                                                             |                                                                                                | Prior YTD Actual                                                                                     |                                                                                     |                                                                                       |                                                                                                                   |
| Expenditures                                                                                                                                                                                                                                                                                                                                                                                                                                                                                                                                                                                                                                                                                                                                                                                                                                                                                                                                                                                                                                                                                                                                                                                                                                                                                                                                                                                                                                                                                                                                                                                                                                                                                                                                                                                                                                                                                                                                                                                                                                                                                                                   |                                                                                                                                                                                    |                                                                                                                                        |                                                                                                |                                                                                                      |                                                                                     |                                                                                       |                                                                                                                   |
| Experiantes                                                                                                                                                                                                                                                                                                                                                                                                                                                                                                                                                                                                                                                                                                                                                                                                                                                                                                                                                                                                                                                                                                                                                                                                                                                                                                                                                                                                                                                                                                                                                                                                                                                                                                                                                                                                                                                                                                                                                                                                                                                                                                                    | Total Annual Budget                                                                                                                                                                | YTD Budget                                                                                                                             | YTD Actual                                                                                     | Variance                                                                                             | 5 I                                                                                 | Prior YTD Actual                                                                      | Flux                                                                                                              |
|                                                                                                                                                                                                                                                                                                                                                                                                                                                                                                                                                                                                                                                                                                                                                                                                                                                                                                                                                                                                                                                                                                                                                                                                                                                                                                                                                                                                                                                                                                                                                                                                                                                                                                                                                                                                                                                                                                                                                                                                                                                                                                                                |                                                                                                                                                                                    |                                                                                                                                        |                                                                                                |                                                                                                      | (% of YTD                                                                           |                                                                                       |                                                                                                                   |
|                                                                                                                                                                                                                                                                                                                                                                                                                                                                                                                                                                                                                                                                                                                                                                                                                                                                                                                                                                                                                                                                                                                                                                                                                                                                                                                                                                                                                                                                                                                                                                                                                                                                                                                                                                                                                                                                                                                                                                                                                                                                                                                                | 000.050                                                                                                                                                                            |                                                                                                                                        | A18.161                                                                                        | (\$ '000)                                                                                            | Budget)                                                                             |                                                                                       | (Diff from Prior Year)                                                                                            |
| City Council                                                                                                                                                                                                                                                                                                                                                                                                                                                                                                                                                                                                                                                                                                                                                                                                                                                                                                                                                                                                                                                                                                                                                                                                                                                                                                                                                                                                                                                                                                                                                                                                                                                                                                                                                                                                                                                                                                                                                                                                                                                                                                                   | 282,079<br>467,116                                                                                                                                                                 | 260,729<br>428,233                                                                                                                     | 217,464<br>415,489                                                                             | 43                                                                                                   | 83%                                                                                 | 215,082                                                                               | (2,381)<br>(38,970)                                                                                               |
| City Manager<br>City Clerk                                                                                                                                                                                                                                                                                                                                                                                                                                                                                                                                                                                                                                                                                                                                                                                                                                                                                                                                                                                                                                                                                                                                                                                                                                                                                                                                                                                                                                                                                                                                                                                                                                                                                                                                                                                                                                                                                                                                                                                                                                                                                                     | 217,876                                                                                                                                                                            | 200,283                                                                                                                                | 202,735                                                                                        | (2)                                                                                                  | 97%                                                                                 | 376,519<br>166,824                                                                    | (38,970)<br>(35,910)                                                                                              |
| Legal                                                                                                                                                                                                                                                                                                                                                                                                                                                                                                                                                                                                                                                                                                                                                                                                                                                                                                                                                                                                                                                                                                                                                                                                                                                                                                                                                                                                                                                                                                                                                                                                                                                                                                                                                                                                                                                                                                                                                                                                                                                                                                                          | 300,000                                                                                                                                                                            | 280,833                                                                                                                                | 250,818                                                                                        | 30                                                                                                   | 89%                                                                                 | 226,567                                                                               | (24,250)                                                                                                          |
| Finance and Administration                                                                                                                                                                                                                                                                                                                                                                                                                                                                                                                                                                                                                                                                                                                                                                                                                                                                                                                                                                                                                                                                                                                                                                                                                                                                                                                                                                                                                                                                                                                                                                                                                                                                                                                                                                                                                                                                                                                                                                                                                                                                                                     | 3,163,353                                                                                                                                                                          | 2,908,490                                                                                                                              | 2,972,639                                                                                      | (64)                                                                                                 | 102%                                                                                | 2,582,502                                                                             | (390,137)                                                                                                         |
| Human Resources                                                                                                                                                                                                                                                                                                                                                                                                                                                                                                                                                                                                                                                                                                                                                                                                                                                                                                                                                                                                                                                                                                                                                                                                                                                                                                                                                                                                                                                                                                                                                                                                                                                                                                                                                                                                                                                                                                                                                                                                                                                                                                                | 377,966                                                                                                                                                                            | 346,359                                                                                                                                | 243,811                                                                                        | 103                                                                                                  | 70%                                                                                 | 211,684                                                                               | (32,126)                                                                                                          |
| Information Technology                                                                                                                                                                                                                                                                                                                                                                                                                                                                                                                                                                                                                                                                                                                                                                                                                                                                                                                                                                                                                                                                                                                                                                                                                                                                                                                                                                                                                                                                                                                                                                                                                                                                                                                                                                                                                                                                                                                                                                                                                                                                                                         | 1,263,015                                                                                                                                                                          | 1,160,165                                                                                                                              | 1,010,433                                                                                      | 150                                                                                                  | 87%                                                                                 | 913,546                                                                               | (96,887)                                                                                                          |
| Marketing                                                                                                                                                                                                                                                                                                                                                                                                                                                                                                                                                                                                                                                                                                                                                                                                                                                                                                                                                                                                                                                                                                                                                                                                                                                                                                                                                                                                                                                                                                                                                                                                                                                                                                                                                                                                                                                                                                                                                                                                                                                                                                                      | 579,546                                                                                                                                                                            | 535,019                                                                                                                                | 473,074                                                                                        | 62                                                                                                   | 88%                                                                                 | 472,712                                                                               | (362)                                                                                                             |
| Municipal Court                                                                                                                                                                                                                                                                                                                                                                                                                                                                                                                                                                                                                                                                                                                                                                                                                                                                                                                                                                                                                                                                                                                                                                                                                                                                                                                                                                                                                                                                                                                                                                                                                                                                                                                                                                                                                                                                                                                                                                                                                                                                                                                | 609,312                                                                                                                                                                            | 558,289                                                                                                                                | 428,231                                                                                        | 130                                                                                                  | 77%                                                                                 | 418,061                                                                               | (10,170)                                                                                                          |
| Police                                                                                                                                                                                                                                                                                                                                                                                                                                                                                                                                                                                                                                                                                                                                                                                                                                                                                                                                                                                                                                                                                                                                                                                                                                                                                                                                                                                                                                                                                                                                                                                                                                                                                                                                                                                                                                                                                                                                                                                                                                                                                                                         | 9,238,716                                                                                                                                                                          | 8,403,665                                                                                                                              | 7,777,970                                                                                      | 626                                                                                                  | 93%                                                                                 | 6,670,176                                                                             | (1,107,794)                                                                                                       |
| E-911                                                                                                                                                                                                                                                                                                                                                                                                                                                                                                                                                                                                                                                                                                                                                                                                                                                                                                                                                                                                                                                                                                                                                                                                                                                                                                                                                                                                                                                                                                                                                                                                                                                                                                                                                                                                                                                                                                                                                                                                                                                                                                                          | 175,000                                                                                                                                                                            | 160,417                                                                                                                                | -                                                                                              | 160                                                                                                  | 0%                                                                                  | · · ·                                                                                 | -                                                                                                                 |
| Public Works                                                                                                                                                                                                                                                                                                                                                                                                                                                                                                                                                                                                                                                                                                                                                                                                                                                                                                                                                                                                                                                                                                                                                                                                                                                                                                                                                                                                                                                                                                                                                                                                                                                                                                                                                                                                                                                                                                                                                                                                                                                                                                                   | 2,808,756                                                                                                                                                                          | 2,554,844                                                                                                                              | 2,281,133                                                                                      | 274                                                                                                  | 89%                                                                                 | 2,359,185                                                                             | 78,052                                                                                                            |
| Parks & Recreation                                                                                                                                                                                                                                                                                                                                                                                                                                                                                                                                                                                                                                                                                                                                                                                                                                                                                                                                                                                                                                                                                                                                                                                                                                                                                                                                                                                                                                                                                                                                                                                                                                                                                                                                                                                                                                                                                                                                                                                                                                                                                                             | 8,056,076                                                                                                                                                                          | 6,430,085                                                                                                                              | 6,702,197                                                                                      | (272)                                                                                                | 104%                                                                                | 2,525,924                                                                             | (4,176,273)                                                                                                       |
| Community Development                                                                                                                                                                                                                                                                                                                                                                                                                                                                                                                                                                                                                                                                                                                                                                                                                                                                                                                                                                                                                                                                                                                                                                                                                                                                                                                                                                                                                                                                                                                                                                                                                                                                                                                                                                                                                                                                                                                                                                                                                                                                                                          | 2,042,514<br>288,064                                                                                                                                                               | 1,871,163<br>267,797                                                                                                                   | 2,071,651                                                                                      | (200)                                                                                                | 94%                                                                                 | 2,765,471                                                                             | 693,820                                                                                                           |
| Economic Development<br>Contingency                                                                                                                                                                                                                                                                                                                                                                                                                                                                                                                                                                                                                                                                                                                                                                                                                                                                                                                                                                                                                                                                                                                                                                                                                                                                                                                                                                                                                                                                                                                                                                                                                                                                                                                                                                                                                                                                                                                                                                                                                                                                                            | 288,064<br>250,000                                                                                                                                                                 | 229,167                                                                                                                                | 251,046                                                                                        | 229                                                                                                  | 94%                                                                                 | 251,664                                                                               | 618                                                                                                               |
| Total Expenditures                                                                                                                                                                                                                                                                                                                                                                                                                                                                                                                                                                                                                                                                                                                                                                                                                                                                                                                                                                                                                                                                                                                                                                                                                                                                                                                                                                                                                                                                                                                                                                                                                                                                                                                                                                                                                                                                                                                                                                                                                                                                                                             | 30,119,388                                                                                                                                                                         | 26,595,537                                                                                                                             | 25,298,689                                                                                     | 1,297                                                                                                | 95%                                                                                 | 20,155,917                                                                            | (5,142,771)                                                                                                       |
|                                                                                                                                                                                                                                                                                                                                                                                                                                                                                                                                                                                                                                                                                                                                                                                                                                                                                                                                                                                                                                                                                                                                                                                                                                                                                                                                                                                                                                                                                                                                                                                                                                                                                                                                                                                                                                                                                                                                                                                                                                                                                                                                |                                                                                                                                                                                    |                                                                                                                                        |                                                                                                |                                                                                                      |                                                                                     |                                                                                       | (,,,                                                                                                              |
|                                                                                                                                                                                                                                                                                                                                                                                                                                                                                                                                                                                                                                                                                                                                                                                                                                                                                                                                                                                                                                                                                                                                                                                                                                                                                                                                                                                                                                                                                                                                                                                                                                                                                                                                                                                                                                                                                                                                                                                                                                                                                                                                |                                                                                                                                                                                    | Expenditure<br>YTD Act                                                                                                                 | Summarv                                                                                        |                                                                                                      |                                                                                     |                                                                                       |                                                                                                                   |
| Parks & Recreation , 26%.                                                                                                                                                                                                                                                                                                                                                                                                                                                                                                                                                                                                                                                                                                                                                                                                                                                                                                                                                                                                                                                                                                                                                                                                                                                                                                                                                                                                                                                                                                                                                                                                                                                                                                                                                                                                                                                                                                                                                                                                                                                                                                      |                                                                                                                                                                                    | YTD Act                                                                                                                                | ual                                                                                            |                                                                                                      |                                                                                     |                                                                                       |                                                                                                                   |
|                                                                                                                                                                                                                                                                                                                                                                                                                                                                                                                                                                                                                                                                                                                                                                                                                                                                                                                                                                                                                                                                                                                                                                                                                                                                                                                                                                                                                                                                                                                                                                                                                                                                                                                                                                                                                                                                                                                                                                                                                                                                                                                                |                                                                                                                                                                                    |                                                                                                                                        |                                                                                                |                                                                                                      |                                                                                     |                                                                                       |                                                                                                                   |
|                                                                                                                                                                                                                                                                                                                                                                                                                                                                                                                                                                                                                                                                                                                                                                                                                                                                                                                                                                                                                                                                                                                                                                                                                                                                                                                                                                                                                                                                                                                                                                                                                                                                                                                                                                                                                                                                                                                                                                                                                                                                                                                                |                                                                                                                                                                                    |                                                                                                                                        | /                                                                                              | City Council , 1%                                                                                    |                                                                                     |                                                                                       |                                                                                                                   |
|                                                                                                                                                                                                                                                                                                                                                                                                                                                                                                                                                                                                                                                                                                                                                                                                                                                                                                                                                                                                                                                                                                                                                                                                                                                                                                                                                                                                                                                                                                                                                                                                                                                                                                                                                                                                                                                                                                                                                                                                                                                                                                                                |                                                                                                                                                                                    |                                                                                                                                        |                                                                                                |                                                                                                      |                                                                                     |                                                                                       |                                                                                                                   |
|                                                                                                                                                                                                                                                                                                                                                                                                                                                                                                                                                                                                                                                                                                                                                                                                                                                                                                                                                                                                                                                                                                                                                                                                                                                                                                                                                                                                                                                                                                                                                                                                                                                                                                                                                                                                                                                                                                                                                                                                                                                                                                                                | ~                                                                                                                                                                                  |                                                                                                                                        |                                                                                                | City Manager , 2%                                                                                    |                                                                                     |                                                                                       |                                                                                                                   |
|                                                                                                                                                                                                                                                                                                                                                                                                                                                                                                                                                                                                                                                                                                                                                                                                                                                                                                                                                                                                                                                                                                                                                                                                                                                                                                                                                                                                                                                                                                                                                                                                                                                                                                                                                                                                                                                                                                                                                                                                                                                                                                                                |                                                                                                                                                                                    |                                                                                                                                        |                                                                                                |                                                                                                      |                                                                                     |                                                                                       |                                                                                                                   |
| Public Works ,                                                                                                                                                                                                                                                                                                                                                                                                                                                                                                                                                                                                                                                                                                                                                                                                                                                                                                                                                                                                                                                                                                                                                                                                                                                                                                                                                                                                                                                                                                                                                                                                                                                                                                                                                                                                                                                                                                                                                                                                                                                                                                                 | 9% Comm                                                                                                                                                                            | unity Development , 8%                                                                                                                 |                                                                                                |                                                                                                      |                                                                                     |                                                                                       |                                                                                                                   |
|                                                                                                                                                                                                                                                                                                                                                                                                                                                                                                                                                                                                                                                                                                                                                                                                                                                                                                                                                                                                                                                                                                                                                                                                                                                                                                                                                                                                                                                                                                                                                                                                                                                                                                                                                                                                                                                                                                                                                                                                                                                                                                                                |                                                                                                                                                                                    |                                                                                                                                        |                                                                                                | City Clerk , 1%                                                                                      |                                                                                     |                                                                                       |                                                                                                                   |
| _                                                                                                                                                                                                                                                                                                                                                                                                                                                                                                                                                                                                                                                                                                                                                                                                                                                                                                                                                                                                                                                                                                                                                                                                                                                                                                                                                                                                                                                                                                                                                                                                                                                                                                                                                                                                                                                                                                                                                                                                                                                                                                                              |                                                                                                                                                                                    |                                                                                                                                        |                                                                                                | Logol 19/                                                                                            |                                                                                     |                                                                                       |                                                                                                                   |
|                                                                                                                                                                                                                                                                                                                                                                                                                                                                                                                                                                                                                                                                                                                                                                                                                                                                                                                                                                                                                                                                                                                                                                                                                                                                                                                                                                                                                                                                                                                                                                                                                                                                                                                                                                                                                                                                                                                                                                                                                                                                                                                                |                                                                                                                                                                                    | Other, 9%                                                                                                                              |                                                                                                | Legal , 1%                                                                                           |                                                                                     |                                                                                       |                                                                                                                   |
|                                                                                                                                                                                                                                                                                                                                                                                                                                                                                                                                                                                                                                                                                                                                                                                                                                                                                                                                                                                                                                                                                                                                                                                                                                                                                                                                                                                                                                                                                                                                                                                                                                                                                                                                                                                                                                                                                                                                                                                                                                                                                                                                |                                                                                                                                                                                    |                                                                                                                                        |                                                                                                |                                                                                                      |                                                                                     |                                                                                       |                                                                                                                   |
|                                                                                                                                                                                                                                                                                                                                                                                                                                                                                                                                                                                                                                                                                                                                                                                                                                                                                                                                                                                                                                                                                                                                                                                                                                                                                                                                                                                                                                                                                                                                                                                                                                                                                                                                                                                                                                                                                                                                                                                                                                                                                                                                |                                                                                                                                                                                    |                                                                                                                                        |                                                                                                |                                                                                                      | -+                                                                                  | Human Resources, 1%                                                                   |                                                                                                                   |
|                                                                                                                                                                                                                                                                                                                                                                                                                                                                                                                                                                                                                                                                                                                                                                                                                                                                                                                                                                                                                                                                                                                                                                                                                                                                                                                                                                                                                                                                                                                                                                                                                                                                                                                                                                                                                                                                                                                                                                                                                                                                                                                                |                                                                                                                                                                                    |                                                                                                                                        |                                                                                                |                                                                                                      |                                                                                     |                                                                                       |                                                                                                                   |
|                                                                                                                                                                                                                                                                                                                                                                                                                                                                                                                                                                                                                                                                                                                                                                                                                                                                                                                                                                                                                                                                                                                                                                                                                                                                                                                                                                                                                                                                                                                                                                                                                                                                                                                                                                                                                                                                                                                                                                                                                                                                                                                                |                                                                                                                                                                                    | e and Administration , 12                                                                                                              | .%                                                                                             |                                                                                                      |                                                                                     |                                                                                       |                                                                                                                   |
|                                                                                                                                                                                                                                                                                                                                                                                                                                                                                                                                                                                                                                                                                                                                                                                                                                                                                                                                                                                                                                                                                                                                                                                                                                                                                                                                                                                                                                                                                                                                                                                                                                                                                                                                                                                                                                                                                                                                                                                                                                                                                                                                | Financ                                                                                                                                                                             |                                                                                                                                        |                                                                                                |                                                                                                      |                                                                                     |                                                                                       |                                                                                                                   |
|                                                                                                                                                                                                                                                                                                                                                                                                                                                                                                                                                                                                                                                                                                                                                                                                                                                                                                                                                                                                                                                                                                                                                                                                                                                                                                                                                                                                                                                                                                                                                                                                                                                                                                                                                                                                                                                                                                                                                                                                                                                                                                                                | Financ                                                                                                                                                                             |                                                                                                                                        |                                                                                                |                                                                                                      |                                                                                     | - Municipal Court , 2%                                                                |                                                                                                                   |
| Police , 31%                                                                                                                                                                                                                                                                                                                                                                                                                                                                                                                                                                                                                                                                                                                                                                                                                                                                                                                                                                                                                                                                                                                                                                                                                                                                                                                                                                                                                                                                                                                                                                                                                                                                                                                                                                                                                                                                                                                                                                                                                                                                                                                   | Financ                                                                                                                                                                             |                                                                                                                                        |                                                                                                |                                                                                                      |                                                                                     | - Municipal Court , 2%                                                                |                                                                                                                   |
| Police , 31%                                                                                                                                                                                                                                                                                                                                                                                                                                                                                                                                                                                                                                                                                                                                                                                                                                                                                                                                                                                                                                                                                                                                                                                                                                                                                                                                                                                                                                                                                                                                                                                                                                                                                                                                                                                                                                                                                                                                                                                                                                                                                                                   | Figand                                                                                                                                                                             |                                                                                                                                        | E                                                                                              | conomic Development                                                                                  | .1%                                                                                 | - Municipal Court , 2%                                                                |                                                                                                                   |
| Police , 31%                                                                                                                                                                                                                                                                                                                                                                                                                                                                                                                                                                                                                                                                                                                                                                                                                                                                                                                                                                                                                                                                                                                                                                                                                                                                                                                                                                                                                                                                                                                                                                                                                                                                                                                                                                                                                                                                                                                                                                                                                                                                                                                   |                                                                                                                                                                                    | Marketing , 2%                                                                                                                         | E                                                                                              | · · ·                                                                                                |                                                                                     |                                                                                       |                                                                                                                   |
| Police , 31%                                                                                                                                                                                                                                                                                                                                                                                                                                                                                                                                                                                                                                                                                                                                                                                                                                                                                                                                                                                                                                                                                                                                                                                                                                                                                                                                                                                                                                                                                                                                                                                                                                                                                                                                                                                                                                                                                                                                                                                                                                                                                                                   | Information Technology, 4%                                                                                                                                                         |                                                                                                                                        | 2.353.912                                                                                      | Contingent                                                                                           |                                                                                     |                                                                                       | (2,349,368)                                                                                                       |