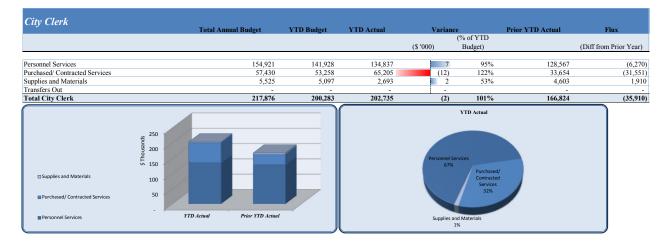

| Revenues & Resources                                                                                                                                                                                                                                                                                                                                                                                                                                                                                                                                                                                                                                                                                                                                                                                                                                                                                                                                                                                                                                                                                                                                                                                                                                                                                                                                                                                                                                                                                                                                                                                                                                                                                                                                                                                                                                                                                                                                                                                                                                                                                                           | Z1,099,000           1,737,500           517,300           1,000,000           20,000           5,000           242,000           1,602,146           379,381           26,602,327 | YTD Budget<br>19,869,388<br>1,634,375<br>502,272<br>916,667<br>18,333<br>5,000<br>221,833<br>1,602,146<br>-<br>-<br>24,770,015<br>Rev. | YTD Actual 20,315,491 2,837,891 1,560,951 1,289,980 78,568 12,969 360,142 1,196,608 27,652,600 | YTD Varia<br>(\$ '000)<br>446<br>1,204<br>1,059<br>373<br>60<br>8<br>138<br>(406)<br>-<br>-<br>2,883 | (% of YTD<br>Budget)<br>102%<br>174%<br>311%<br>141%<br>429%<br>259%<br>162%<br>75% | Prior YTD Actual 17,073,418 4,943,566 525,346 1,272,891 38,272 24,591 34,4485 424,943 | Flux<br>(Diff from Prior Year)<br>3,242,074<br>(2,105,676)<br>1,035,605<br>17,089<br>40,296<br>(11,622)<br>15,657 |
|--------------------------------------------------------------------------------------------------------------------------------------------------------------------------------------------------------------------------------------------------------------------------------------------------------------------------------------------------------------------------------------------------------------------------------------------------------------------------------------------------------------------------------------------------------------------------------------------------------------------------------------------------------------------------------------------------------------------------------------------------------------------------------------------------------------------------------------------------------------------------------------------------------------------------------------------------------------------------------------------------------------------------------------------------------------------------------------------------------------------------------------------------------------------------------------------------------------------------------------------------------------------------------------------------------------------------------------------------------------------------------------------------------------------------------------------------------------------------------------------------------------------------------------------------------------------------------------------------------------------------------------------------------------------------------------------------------------------------------------------------------------------------------------------------------------------------------------------------------------------------------------------------------------------------------------------------------------------------------------------------------------------------------------------------------------------------------------------------------------------------------|------------------------------------------------------------------------------------------------------------------------------------------------------------------------------------|----------------------------------------------------------------------------------------------------------------------------------------|------------------------------------------------------------------------------------------------|------------------------------------------------------------------------------------------------------|-------------------------------------------------------------------------------------|---------------------------------------------------------------------------------------|-------------------------------------------------------------------------------------------------------------------|
| Licenses & Permits Other Charges for Services Fines & Forfeitures Investment Income Contributions & Donations from Private Sources Miscellancous Revenue Other Financing Sources Use of Prior Year Reserves Total Revenues & Resources Other Financing Sources Other Financing Sources Other Financing Sources Other Financing Sources Investment Income Fines & forfetures                                                                                                                                                                                                                                                                                                                                                                                                                                                                                                                                                                                                                                                                                                                                                                                                                                                                                                                                                                                                                                                                                                                                                                                                                                                                                                                                                                                                                                                                                                                                                                                                                                                                                                                                                    | 1,737,500<br>517,300<br>20,000<br>5,000<br>242,000<br>1,602,146<br>379,381                                                                                                         | 1,634,375<br>502,272<br>916,667<br>18,333<br>5,000<br>221,833<br>1,602,146<br>-<br>24,770,015                                          | 2,837,891<br>1,560,951<br>1,289,980<br>78,568<br>12,969<br>360,142<br>1,196,608                | (\$ '000)<br>446<br>1,204<br>1,059<br>373<br>60<br>8<br>138<br>(406)                                 | Budget)<br>102%<br>174%<br>311%<br>141%<br>429%<br>259%<br>162%<br>75%              | 4,943,566<br>525,346<br>1,272,891<br>38,272<br>24,591<br>344,485                      | 3,242,074<br>(2,105,676)<br>1,035,605<br>17,089<br>40,296<br>(11,622)<br>15,657                                   |
| Licenses & Permits Other Charges for Services Fines & Forfeitures Investment Income Contributions & Donations from Private Sources Miscellancous Revenue Other Financing Sources Use of Prior Year Reserves Total Revenues & Resources Other Financing Sources Other Financing Sources Other Financing Sources Other Financing Sources Investment Income Fines & forfetures                                                                                                                                                                                                                                                                                                                                                                                                                                                                                                                                                                                                                                                                                                                                                                                                                                                                                                                                                                                                                                                                                                                                                                                                                                                                                                                                                                                                                                                                                                                                                                                                                                                                                                                                                    | 1,737,500<br>517,300<br>20,000<br>5,000<br>242,000<br>1,602,146<br>379,381                                                                                                         | 1,634,375<br>502,272<br>916,667<br>18,333<br>5,000<br>221,833<br>1,602,146<br>-<br>24,770,015                                          | 2,837,891<br>1,560,951<br>1,289,980<br>78,568<br>12,969<br>360,142<br>1,196,608                | 446<br>1,204<br>1,059<br>373<br>60<br>8<br>138<br>(406)                                              | 102%<br>174%<br>311%<br>141%<br>429%<br>259%<br>162%<br>75%                         | 4,943,566<br>525,346<br>1,272,891<br>38,272<br>24,591<br>344,485                      | 3,242,074<br>(2,105,676)<br>1,035,605<br>17,089<br>40,296<br>(11,622)<br>15,657                                   |
| Other Charges for Services Fines & Forfeitures Investment Income Contributions & Donations from Private Sources Miscellaneous Revenue Other Financing Sources Use of Prior Year Reserves Total Revenues & Resources Other Financing Sources Investment Income Fines & Forfetures                                                                                                                                                                                                                                                                                                                                                                                                                                                                                                                                                                                                                                                                                                                                                                                                                                                                                                                                                                                                                                                                                                                                                                                                                                                                                                                                                                                                                                                                                                                                                                                                                                                                                                                                               | 517,300<br>1,000,000<br>20,000<br>5,000<br>242,000<br>1,602,146<br>379,381                                                                                                         | 502,272<br>916,667<br>18,333<br>5,000<br>221,833<br>1,602,146<br>                                                                      | 1,560,951<br>1,289,980<br>78,568<br>12,969<br>360,142<br>1,196,608                             | 1,059<br>373<br>60<br>8<br>138<br>(406)                                                              | 311%<br>141%<br>429%<br>259%<br>162%<br>75%                                         | 525,346<br>1,272,891<br>38,272<br>24,591<br>344,485                                   | 1,035,605<br>17,089<br>40,296<br>(11,622)<br>15,657                                                               |
| Fines & Forfeitures Investment Income Contributions & Donations from Private Sources Other Financing Sources Use of Prior Year Reserves Total Revenue & Resources Use of Prior Year Reserves Use of Prior Sources Use of Prior Sources Use of Prior Sources Use of Prior Year Reserves Use of Prior | 1,000,000<br>20,000<br>5,000<br>242,000<br>1,602,146<br>379,381                                                                                                                    | 916,667<br>18,333<br>5,000<br>221,833<br>1,602,146<br>-<br>-<br><b>24,770,015</b>                                                      | 1,289,980<br>78,568<br>12,969<br>360,142<br>1,196,608                                          | 373<br>60<br>8<br>138<br>(406)                                                                       | 141%<br>429%<br>259%<br>162%<br>75%                                                 | 1,272,891<br>38,272<br>24,591<br>344,485                                              | 17,089<br>40,296<br>(11,622)<br>15,657                                                                            |
| Investment Income Contributions & Donations from Private Sources Miscellancous Revenue Other Financing Sources Use of Prior Year Reserves Total Revenues & Resources Use of Prior Year Reserves Other Financing Sources Miscellancous Revenue Contributions & Donations from Private Sources Investment Income Fines & Forletures                                                                                                                                                                                                                                                                                                                                                                                                                                                                                                                                                                                                                                                                                                                                                                                                                                                                                                                                                                                                                                                                                                                                                                                                                                                                                                                                                                                                                                                                                                                                                                                                                                                                                                                                                                                              | 20,000<br>5,000<br>242,000<br>1,602,146<br>379,381                                                                                                                                 | 18,333<br>5,000<br>221,833<br>1,602,146<br>                                                                                            | 78,568<br>12,969<br>360,142<br>1,196,608                                                       | 60<br>8<br>138<br>(406)                                                                              | 429%<br>259%<br>162%<br>75%                                                         | 38,272<br>24,591<br>344,485                                                           | 40,296<br>(11,622)<br>15,657                                                                                      |
| Contributions & Donations from Private Sources<br>Miscellaneous Revenue<br>Other Financing Sources<br>Use of Prior Year Reserves<br><b>Total Revenues &amp; Resources</b><br>Use of Prior Year Reserves<br>Other Financing Sources<br>Miscellaneous Revenue<br>Contributions & Donations from Private Sources<br>Investment Income<br>Fines & Forfetures                                                                                                                                                                                                                                                                                                                                                                                                                                                                                                                                                                                                                                                                                                                                                                                                                                                                                                                                                                                                                                                                                                                                                                                                                                                                                                                                                                                                                                                                                                                                                                                                                                                                                                                                                                       | 5,000<br>242,000<br>1,602,146<br>379,381                                                                                                                                           | 5,000<br>221,833<br>1,602,146<br>-<br>-<br>24,770,015                                                                                  | 12,969<br>360,142<br>1,196,608                                                                 | 8<br>138<br>(406)                                                                                    | 259%<br>162%<br>75%                                                                 | 24,591<br>344,485                                                                     | (11,622)<br>15,657                                                                                                |
| Miscellaneous Revenue<br>Other Financing Sources<br>Use of Prior Year Reserves<br>Total Revenues & Resources<br>Use of Prior Year Reserves<br>Other Financing Sources<br>Other Financing Sources<br>Contributions & Donations from Private Sources<br>Usestment Income<br>Finas & Fordetures                                                                                                                                                                                                                                                                                                                                                                                                                                                                                                                                                                                                                                                                                                                                                                                                                                                                                                                                                                                                                                                                                                                                                                                                                                                                                                                                                                                                                                                                                                                                                                                                                                                                                                                                                                                                                                   | 242,000<br>1,602,146<br>379,381                                                                                                                                                    | 221,833<br>1,602,146<br>-<br>-<br><b>24,770,015</b>                                                                                    | 360,142 1,196,608                                                                              | 138<br>(406)                                                                                         | 162%<br>75%                                                                         | 344,485                                                                               | 15,657                                                                                                            |
| Other Financing Sources Use of Prior Year Reserves Total Revenues & Resources Use of Prior Year Reserves Other Financing Sources Mickelleneous Revenue Contributions & Donations from Private Sources Investment Income Fines & Forletures                                                                                                                                                                                                                                                                                                                                                                                                                                                                                                                                                                                                                                                                                                                                                                                                                                                                                                                                                                                                                                                                                                                                                                                                                                                                                                                                                                                                                                                                                                                                                                                                                                                                                                                                                                                                                                                                                     | 1,602,146<br>379,381                                                                                                                                                               | 1,602,146<br>-<br>-<br>24,770,015                                                                                                      | 1,196,608                                                                                      | (406)                                                                                                | 75%                                                                                 |                                                                                       |                                                                                                                   |
| Use of Prior Year Reserves Total Revenues & Resources Use of Prior Year Reserves Other Financing Sources Miscellaneous Revenue Contributions & Donations from Private Sources Investment Income Fines & Fordetures                                                                                                                                                                                                                                                                                                                                                                                                                                                                                                                                                                                                                                                                                                                                                                                                                                                                                                                                                                                                                                                                                                                                                                                                                                                                                                                                                                                                                                                                                                                                                                                                                                                                                                                                                                                                                                                                                                             | 379,381                                                                                                                                                                            | 24,770,015                                                                                                                             | -                                                                                              | -                                                                                                    |                                                                                     | 424,745                                                                               | 771,665                                                                                                           |
| Total Revenues & Resources Use of Prior Year Reserves Other Financing Sources Miscellaneous Revenue Contributions & Donations from Private Sources Investment Income Fines & Forfectures                                                                                                                                                                                                                                                                                                                                                                                                                                                                                                                                                                                                                                                                                                                                                                                                                                                                                                                                                                                                                                                                                                                                                                                                                                                                                                                                                                                                                                                                                                                                                                                                                                                                                                                                                                                                                                                                                                                                       | 26,602,327                                                                                                                                                                         |                                                                                                                                        | 27,652,600                                                                                     | 2.883                                                                                                |                                                                                     | -                                                                                     | -                                                                                                                 |
| Other Financing Sources Macellaneous Revenue Contributions & Donations from Private Sources Investment Income Fines & Forfectures                                                                                                                                                                                                                                                                                                                                                                                                                                                                                                                                                                                                                                                                                                                                                                                                                                                                                                                                                                                                                                                                                                                                                                                                                                                                                                                                                                                                                                                                                                                                                                                                                                                                                                                                                                                                                                                                                                                                                                                              |                                                                                                                                                                                    | Rev                                                                                                                                    |                                                                                                |                                                                                                      | 112%                                                                                | 24,647,512                                                                            | 3,005,088                                                                                                         |
| Other Financing Sources Macellaneous Revenue Contributions & Donations from Private Sources Investment Income Fines & Forfectures                                                                                                                                                                                                                                                                                                                                                                                                                                                                                                                                                                                                                                                                                                                                                                                                                                                                                                                                                                                                                                                                                                                                                                                                                                                                                                                                                                                                                                                                                                                                                                                                                                                                                                                                                                                                                                                                                                                                                                                              |                                                                                                                                                                                    | Rev                                                                                                                                    | C                                                                                              |                                                                                                      |                                                                                     |                                                                                       |                                                                                                                   |
| Miscelaneous Revenue Contributions & Donations from Private Sources Investment Income Fines & Forlectures                                                                                                                                                                                                                                                                                                                                                                                                                                                                                                                                                                                                                                                                                                                                                                                                                                                                                                                                                                                                                                                                                                                                                                                                                                                                                                                                                                                                                                                                                                                                                                                                                                                                                                                                                                                                                                                                                                                                                                                                                      |                                                                                                                                                                                    |                                                                                                                                        | enues Sumn                                                                                     | ıary                                                                                                 |                                                                                     |                                                                                       |                                                                                                                   |
| Contributions & Donations from Private Sources Investment Income Fines & Forfeitures                                                                                                                                                                                                                                                                                                                                                                                                                                                                                                                                                                                                                                                                                                                                                                                                                                                                                                                                                                                                                                                                                                                                                                                                                                                                                                                                                                                                                                                                                                                                                                                                                                                                                                                                                                                                                                                                                                                                                                                                                                           |                                                                                                                                                                                    |                                                                                                                                        |                                                                                                |                                                                                                      |                                                                                     |                                                                                       |                                                                                                                   |
| Investment Income<br>Fines & Forfeitures                                                                                                                                                                                                                                                                                                                                                                                                                                                                                                                                                                                                                                                                                                                                                                                                                                                                                                                                                                                                                                                                                                                                                                                                                                                                                                                                                                                                                                                                                                                                                                                                                                                                                                                                                                                                                                                                                                                                                                                                                                                                                       |                                                                                                                                                                                    |                                                                                                                                        |                                                                                                |                                                                                                      |                                                                                     |                                                                                       |                                                                                                                   |
| Fines & Forfeitures                                                                                                                                                                                                                                                                                                                                                                                                                                                                                                                                                                                                                                                                                                                                                                                                                                                                                                                                                                                                                                                                                                                                                                                                                                                                                                                                                                                                                                                                                                                                                                                                                                                                                                                                                                                                                                                                                                                                                                                                                                                                                                            |                                                                                                                                                                                    |                                                                                                                                        |                                                                                                |                                                                                                      |                                                                                     |                                                                                       |                                                                                                                   |
| Fines & Forfeitures                                                                                                                                                                                                                                                                                                                                                                                                                                                                                                                                                                                                                                                                                                                                                                                                                                                                                                                                                                                                                                                                                                                                                                                                                                                                                                                                                                                                                                                                                                                                                                                                                                                                                                                                                                                                                                                                                                                                                                                                                                                                                                            |                                                                                                                                                                                    |                                                                                                                                        |                                                                                                |                                                                                                      |                                                                                     |                                                                                       |                                                                                                                   |
|                                                                                                                                                                                                                                                                                                                                                                                                                                                                                                                                                                                                                                                                                                                                                                                                                                                                                                                                                                                                                                                                                                                                                                                                                                                                                                                                                                                                                                                                                                                                                                                                                                                                                                                                                                                                                                                                                                                                                                                                                                                                                                                                | <sub>0</sub> 30                                                                                                                                                                    |                                                                                                                                        |                                                                                                |                                                                                                      |                                                                                     |                                                                                       |                                                                                                                   |
| Other Charges for Services                                                                                                                                                                                                                                                                                                                                                                                                                                                                                                                                                                                                                                                                                                                                                                                                                                                                                                                                                                                                                                                                                                                                                                                                                                                                                                                                                                                                                                                                                                                                                                                                                                                                                                                                                                                                                                                                                                                                                                                                                                                                                                     | Suc Jos                                                                                                                                                                            |                                                                                                                                        |                                                                                                |                                                                                                      |                                                                                     |                                                                                       |                                                                                                                   |
|                                                                                                                                                                                                                                                                                                                                                                                                                                                                                                                                                                                                                                                                                                                                                                                                                                                                                                                                                                                                                                                                                                                                                                                                                                                                                                                                                                                                                                                                                                                                                                                                                                                                                                                                                                                                                                                                                                                                                                                                                                                                                                                                | 30 -<br>20 -<br>₩ 10 -                                                                                                                                                             |                                                                                                                                        |                                                                                                |                                                                                                      |                                                                                     |                                                                                       |                                                                                                                   |
| Licenses & Permits                                                                                                                                                                                                                                                                                                                                                                                                                                                                                                                                                                                                                                                                                                                                                                                                                                                                                                                                                                                                                                                                                                                                                                                                                                                                                                                                                                                                                                                                                                                                                                                                                                                                                                                                                                                                                                                                                                                                                                                                                                                                                                             | ∽ 10 ·                                                                                                                                                                             |                                                                                                                                        |                                                                                                |                                                                                                      |                                                                                     |                                                                                       |                                                                                                                   |
| Taxes                                                                                                                                                                                                                                                                                                                                                                                                                                                                                                                                                                                                                                                                                                                                                                                                                                                                                                                                                                                                                                                                                                                                                                                                                                                                                                                                                                                                                                                                                                                                                                                                                                                                                                                                                                                                                                                                                                                                                                                                                                                                                                                          |                                                                                                                                                                                    |                                                                                                                                        |                                                                                                |                                                                                                      |                                                                                     |                                                                                       |                                                                                                                   |
|                                                                                                                                                                                                                                                                                                                                                                                                                                                                                                                                                                                                                                                                                                                                                                                                                                                                                                                                                                                                                                                                                                                                                                                                                                                                                                                                                                                                                                                                                                                                                                                                                                                                                                                                                                                                                                                                                                                                                                                                                                                                                                                                |                                                                                                                                                                                    | YTD Actual                                                                                                                             |                                                                                                | Prior YTD Actual                                                                                     |                                                                                     |                                                                                       |                                                                                                                   |
| Expenditures                                                                                                                                                                                                                                                                                                                                                                                                                                                                                                                                                                                                                                                                                                                                                                                                                                                                                                                                                                                                                                                                                                                                                                                                                                                                                                                                                                                                                                                                                                                                                                                                                                                                                                                                                                                                                                                                                                                                                                                                                                                                                                                   |                                                                                                                                                                                    |                                                                                                                                        |                                                                                                |                                                                                                      |                                                                                     |                                                                                       |                                                                                                                   |
| Experiantes                                                                                                                                                                                                                                                                                                                                                                                                                                                                                                                                                                                                                                                                                                                                                                                                                                                                                                                                                                                                                                                                                                                                                                                                                                                                                                                                                                                                                                                                                                                                                                                                                                                                                                                                                                                                                                                                                                                                                                                                                                                                                                                    | Total Annual Budget                                                                                                                                                                | YTD Budget                                                                                                                             | YTD Actual                                                                                     | Variance                                                                                             | 5 I                                                                                 | Prior YTD Actual                                                                      | Flux                                                                                                              |
|                                                                                                                                                                                                                                                                                                                                                                                                                                                                                                                                                                                                                                                                                                                                                                                                                                                                                                                                                                                                                                                                                                                                                                                                                                                                                                                                                                                                                                                                                                                                                                                                                                                                                                                                                                                                                                                                                                                                                                                                                                                                                                                                |                                                                                                                                                                                    |                                                                                                                                        |                                                                                                |                                                                                                      | (% of YTD                                                                           |                                                                                       |                                                                                                                   |
|                                                                                                                                                                                                                                                                                                                                                                                                                                                                                                                                                                                                                                                                                                                                                                                                                                                                                                                                                                                                                                                                                                                                                                                                                                                                                                                                                                                                                                                                                                                                                                                                                                                                                                                                                                                                                                                                                                                                                                                                                                                                                                                                | 000.050                                                                                                                                                                            |                                                                                                                                        | A18.161                                                                                        | (\$ '000)                                                                                            | Budget)                                                                             |                                                                                       | (Diff from Prior Year)                                                                                            |
| City Council                                                                                                                                                                                                                                                                                                                                                                                                                                                                                                                                                                                                                                                                                                                                                                                                                                                                                                                                                                                                                                                                                                                                                                                                                                                                                                                                                                                                                                                                                                                                                                                                                                                                                                                                                                                                                                                                                                                                                                                                                                                                                                                   | 282,079<br>467,116                                                                                                                                                                 | 260,729<br>428,233                                                                                                                     | 217,464<br>415,489                                                                             | 43                                                                                                   | 83%                                                                                 | 215,082                                                                               | (2,381)<br>(38,970)                                                                                               |
| City Manager<br>City Clerk                                                                                                                                                                                                                                                                                                                                                                                                                                                                                                                                                                                                                                                                                                                                                                                                                                                                                                                                                                                                                                                                                                                                                                                                                                                                                                                                                                                                                                                                                                                                                                                                                                                                                                                                                                                                                                                                                                                                                                                                                                                                                                     | 217,876                                                                                                                                                                            | 200,283                                                                                                                                | 202,735                                                                                        | (2)                                                                                                  | 97%                                                                                 | 376,519<br>166,824                                                                    | (38,970)<br>(35,910)                                                                                              |
| Legal                                                                                                                                                                                                                                                                                                                                                                                                                                                                                                                                                                                                                                                                                                                                                                                                                                                                                                                                                                                                                                                                                                                                                                                                                                                                                                                                                                                                                                                                                                                                                                                                                                                                                                                                                                                                                                                                                                                                                                                                                                                                                                                          | 300,000                                                                                                                                                                            | 280,833                                                                                                                                | 250,818                                                                                        | 30                                                                                                   | 89%                                                                                 | 226,567                                                                               | (24,250)                                                                                                          |
| Finance and Administration                                                                                                                                                                                                                                                                                                                                                                                                                                                                                                                                                                                                                                                                                                                                                                                                                                                                                                                                                                                                                                                                                                                                                                                                                                                                                                                                                                                                                                                                                                                                                                                                                                                                                                                                                                                                                                                                                                                                                                                                                                                                                                     | 3,163,353                                                                                                                                                                          | 2,908,490                                                                                                                              | 2,972,639                                                                                      | (64)                                                                                                 | 102%                                                                                | 2,582,502                                                                             | (390,137)                                                                                                         |
| Human Resources                                                                                                                                                                                                                                                                                                                                                                                                                                                                                                                                                                                                                                                                                                                                                                                                                                                                                                                                                                                                                                                                                                                                                                                                                                                                                                                                                                                                                                                                                                                                                                                                                                                                                                                                                                                                                                                                                                                                                                                                                                                                                                                | 377,966                                                                                                                                                                            | 346,359                                                                                                                                | 243,811                                                                                        | 103                                                                                                  | 70%                                                                                 | 211,684                                                                               | (32,126)                                                                                                          |
| Information Technology                                                                                                                                                                                                                                                                                                                                                                                                                                                                                                                                                                                                                                                                                                                                                                                                                                                                                                                                                                                                                                                                                                                                                                                                                                                                                                                                                                                                                                                                                                                                                                                                                                                                                                                                                                                                                                                                                                                                                                                                                                                                                                         | 1,263,015                                                                                                                                                                          | 1,160,165                                                                                                                              | 1,010,433                                                                                      | 150                                                                                                  | 87%                                                                                 | 913,546                                                                               | (96,887)                                                                                                          |
| Marketing                                                                                                                                                                                                                                                                                                                                                                                                                                                                                                                                                                                                                                                                                                                                                                                                                                                                                                                                                                                                                                                                                                                                                                                                                                                                                                                                                                                                                                                                                                                                                                                                                                                                                                                                                                                                                                                                                                                                                                                                                                                                                                                      | 579,546                                                                                                                                                                            | 535,019                                                                                                                                | 473,074                                                                                        | 62                                                                                                   | 88%                                                                                 | 472,712                                                                               | (362)                                                                                                             |
| Municipal Court                                                                                                                                                                                                                                                                                                                                                                                                                                                                                                                                                                                                                                                                                                                                                                                                                                                                                                                                                                                                                                                                                                                                                                                                                                                                                                                                                                                                                                                                                                                                                                                                                                                                                                                                                                                                                                                                                                                                                                                                                                                                                                                | 609,312                                                                                                                                                                            | 558,289                                                                                                                                | 428,231                                                                                        | 130                                                                                                  | 77%                                                                                 | 418,061                                                                               | (10,170)                                                                                                          |
| Police                                                                                                                                                                                                                                                                                                                                                                                                                                                                                                                                                                                                                                                                                                                                                                                                                                                                                                                                                                                                                                                                                                                                                                                                                                                                                                                                                                                                                                                                                                                                                                                                                                                                                                                                                                                                                                                                                                                                                                                                                                                                                                                         | 9,238,716                                                                                                                                                                          | 8,403,665                                                                                                                              | 7,777,970                                                                                      | 626                                                                                                  | 93%                                                                                 | 6,670,176                                                                             | (1,107,794)                                                                                                       |
| E-911                                                                                                                                                                                                                                                                                                                                                                                                                                                                                                                                                                                                                                                                                                                                                                                                                                                                                                                                                                                                                                                                                                                                                                                                                                                                                                                                                                                                                                                                                                                                                                                                                                                                                                                                                                                                                                                                                                                                                                                                                                                                                                                          | 175,000                                                                                                                                                                            | 160,417                                                                                                                                | -                                                                                              | 160                                                                                                  | 0%                                                                                  | · · ·                                                                                 | -                                                                                                                 |
| Public Works                                                                                                                                                                                                                                                                                                                                                                                                                                                                                                                                                                                                                                                                                                                                                                                                                                                                                                                                                                                                                                                                                                                                                                                                                                                                                                                                                                                                                                                                                                                                                                                                                                                                                                                                                                                                                                                                                                                                                                                                                                                                                                                   | 2,808,756                                                                                                                                                                          | 2,554,844                                                                                                                              | 2,281,133                                                                                      | 274                                                                                                  | 89%                                                                                 | 2,359,185                                                                             | 78,052                                                                                                            |
| Parks & Recreation                                                                                                                                                                                                                                                                                                                                                                                                                                                                                                                                                                                                                                                                                                                                                                                                                                                                                                                                                                                                                                                                                                                                                                                                                                                                                                                                                                                                                                                                                                                                                                                                                                                                                                                                                                                                                                                                                                                                                                                                                                                                                                             | 8,056,076                                                                                                                                                                          | 6,430,085                                                                                                                              | 6,702,197                                                                                      | (272)                                                                                                | 104%                                                                                | 2,525,924                                                                             | (4,176,273)                                                                                                       |
| Community Development                                                                                                                                                                                                                                                                                                                                                                                                                                                                                                                                                                                                                                                                                                                                                                                                                                                                                                                                                                                                                                                                                                                                                                                                                                                                                                                                                                                                                                                                                                                                                                                                                                                                                                                                                                                                                                                                                                                                                                                                                                                                                                          | 2,042,514<br>288,064                                                                                                                                                               | 1,871,163<br>267,797                                                                                                                   | 2,071,651                                                                                      | (200)                                                                                                | 94%                                                                                 | 2,765,471                                                                             | 693,820                                                                                                           |
| Economic Development<br>Contingency                                                                                                                                                                                                                                                                                                                                                                                                                                                                                                                                                                                                                                                                                                                                                                                                                                                                                                                                                                                                                                                                                                                                                                                                                                                                                                                                                                                                                                                                                                                                                                                                                                                                                                                                                                                                                                                                                                                                                                                                                                                                                            | 288,064<br>250,000                                                                                                                                                                 | 229,167                                                                                                                                | 251,046                                                                                        | 229                                                                                                  | 94%                                                                                 | 251,664                                                                               | 618                                                                                                               |
| Total Expenditures                                                                                                                                                                                                                                                                                                                                                                                                                                                                                                                                                                                                                                                                                                                                                                                                                                                                                                                                                                                                                                                                                                                                                                                                                                                                                                                                                                                                                                                                                                                                                                                                                                                                                                                                                                                                                                                                                                                                                                                                                                                                                                             | 30,119,388                                                                                                                                                                         | 26,595,537                                                                                                                             | 25,298,689                                                                                     | 1,297                                                                                                | 95%                                                                                 | 20,155,917                                                                            | (5,142,771)                                                                                                       |
|                                                                                                                                                                                                                                                                                                                                                                                                                                                                                                                                                                                                                                                                                                                                                                                                                                                                                                                                                                                                                                                                                                                                                                                                                                                                                                                                                                                                                                                                                                                                                                                                                                                                                                                                                                                                                                                                                                                                                                                                                                                                                                                                |                                                                                                                                                                                    |                                                                                                                                        |                                                                                                |                                                                                                      |                                                                                     |                                                                                       | (,,,                                                                                                              |
|                                                                                                                                                                                                                                                                                                                                                                                                                                                                                                                                                                                                                                                                                                                                                                                                                                                                                                                                                                                                                                                                                                                                                                                                                                                                                                                                                                                                                                                                                                                                                                                                                                                                                                                                                                                                                                                                                                                                                                                                                                                                                                                                |                                                                                                                                                                                    | Expenditure<br>YTD Act                                                                                                                 | Summarv                                                                                        |                                                                                                      |                                                                                     |                                                                                       |                                                                                                                   |
| Parks & Recreation , 26%.                                                                                                                                                                                                                                                                                                                                                                                                                                                                                                                                                                                                                                                                                                                                                                                                                                                                                                                                                                                                                                                                                                                                                                                                                                                                                                                                                                                                                                                                                                                                                                                                                                                                                                                                                                                                                                                                                                                                                                                                                                                                                                      |                                                                                                                                                                                    | YTD Act                                                                                                                                | ual                                                                                            |                                                                                                      |                                                                                     |                                                                                       |                                                                                                                   |
|                                                                                                                                                                                                                                                                                                                                                                                                                                                                                                                                                                                                                                                                                                                                                                                                                                                                                                                                                                                                                                                                                                                                                                                                                                                                                                                                                                                                                                                                                                                                                                                                                                                                                                                                                                                                                                                                                                                                                                                                                                                                                                                                |                                                                                                                                                                                    |                                                                                                                                        |                                                                                                |                                                                                                      |                                                                                     |                                                                                       |                                                                                                                   |
|                                                                                                                                                                                                                                                                                                                                                                                                                                                                                                                                                                                                                                                                                                                                                                                                                                                                                                                                                                                                                                                                                                                                                                                                                                                                                                                                                                                                                                                                                                                                                                                                                                                                                                                                                                                                                                                                                                                                                                                                                                                                                                                                |                                                                                                                                                                                    |                                                                                                                                        | /                                                                                              | City Council , 1%                                                                                    |                                                                                     |                                                                                       |                                                                                                                   |
|                                                                                                                                                                                                                                                                                                                                                                                                                                                                                                                                                                                                                                                                                                                                                                                                                                                                                                                                                                                                                                                                                                                                                                                                                                                                                                                                                                                                                                                                                                                                                                                                                                                                                                                                                                                                                                                                                                                                                                                                                                                                                                                                |                                                                                                                                                                                    |                                                                                                                                        |                                                                                                |                                                                                                      |                                                                                     |                                                                                       |                                                                                                                   |
|                                                                                                                                                                                                                                                                                                                                                                                                                                                                                                                                                                                                                                                                                                                                                                                                                                                                                                                                                                                                                                                                                                                                                                                                                                                                                                                                                                                                                                                                                                                                                                                                                                                                                                                                                                                                                                                                                                                                                                                                                                                                                                                                | ~                                                                                                                                                                                  |                                                                                                                                        |                                                                                                | City Manager , 2%                                                                                    |                                                                                     |                                                                                       |                                                                                                                   |
|                                                                                                                                                                                                                                                                                                                                                                                                                                                                                                                                                                                                                                                                                                                                                                                                                                                                                                                                                                                                                                                                                                                                                                                                                                                                                                                                                                                                                                                                                                                                                                                                                                                                                                                                                                                                                                                                                                                                                                                                                                                                                                                                |                                                                                                                                                                                    |                                                                                                                                        |                                                                                                |                                                                                                      |                                                                                     |                                                                                       |                                                                                                                   |
| Public Works ,                                                                                                                                                                                                                                                                                                                                                                                                                                                                                                                                                                                                                                                                                                                                                                                                                                                                                                                                                                                                                                                                                                                                                                                                                                                                                                                                                                                                                                                                                                                                                                                                                                                                                                                                                                                                                                                                                                                                                                                                                                                                                                                 | 9% Comm                                                                                                                                                                            | unity Development , 8%                                                                                                                 |                                                                                                |                                                                                                      |                                                                                     |                                                                                       |                                                                                                                   |
|                                                                                                                                                                                                                                                                                                                                                                                                                                                                                                                                                                                                                                                                                                                                                                                                                                                                                                                                                                                                                                                                                                                                                                                                                                                                                                                                                                                                                                                                                                                                                                                                                                                                                                                                                                                                                                                                                                                                                                                                                                                                                                                                |                                                                                                                                                                                    |                                                                                                                                        |                                                                                                | City Clerk , 1%                                                                                      |                                                                                     |                                                                                       |                                                                                                                   |
| _                                                                                                                                                                                                                                                                                                                                                                                                                                                                                                                                                                                                                                                                                                                                                                                                                                                                                                                                                                                                                                                                                                                                                                                                                                                                                                                                                                                                                                                                                                                                                                                                                                                                                                                                                                                                                                                                                                                                                                                                                                                                                                                              |                                                                                                                                                                                    |                                                                                                                                        |                                                                                                | Logol 19/                                                                                            |                                                                                     |                                                                                       |                                                                                                                   |
|                                                                                                                                                                                                                                                                                                                                                                                                                                                                                                                                                                                                                                                                                                                                                                                                                                                                                                                                                                                                                                                                                                                                                                                                                                                                                                                                                                                                                                                                                                                                                                                                                                                                                                                                                                                                                                                                                                                                                                                                                                                                                                                                |                                                                                                                                                                                    | Other, 9%                                                                                                                              |                                                                                                | Legal , 1%                                                                                           |                                                                                     |                                                                                       |                                                                                                                   |
|                                                                                                                                                                                                                                                                                                                                                                                                                                                                                                                                                                                                                                                                                                                                                                                                                                                                                                                                                                                                                                                                                                                                                                                                                                                                                                                                                                                                                                                                                                                                                                                                                                                                                                                                                                                                                                                                                                                                                                                                                                                                                                                                |                                                                                                                                                                                    |                                                                                                                                        |                                                                                                |                                                                                                      |                                                                                     |                                                                                       |                                                                                                                   |
|                                                                                                                                                                                                                                                                                                                                                                                                                                                                                                                                                                                                                                                                                                                                                                                                                                                                                                                                                                                                                                                                                                                                                                                                                                                                                                                                                                                                                                                                                                                                                                                                                                                                                                                                                                                                                                                                                                                                                                                                                                                                                                                                |                                                                                                                                                                                    |                                                                                                                                        |                                                                                                |                                                                                                      | -+                                                                                  | Human Resources, 1%                                                                   |                                                                                                                   |
|                                                                                                                                                                                                                                                                                                                                                                                                                                                                                                                                                                                                                                                                                                                                                                                                                                                                                                                                                                                                                                                                                                                                                                                                                                                                                                                                                                                                                                                                                                                                                                                                                                                                                                                                                                                                                                                                                                                                                                                                                                                                                                                                |                                                                                                                                                                                    |                                                                                                                                        |                                                                                                |                                                                                                      |                                                                                     |                                                                                       |                                                                                                                   |
|                                                                                                                                                                                                                                                                                                                                                                                                                                                                                                                                                                                                                                                                                                                                                                                                                                                                                                                                                                                                                                                                                                                                                                                                                                                                                                                                                                                                                                                                                                                                                                                                                                                                                                                                                                                                                                                                                                                                                                                                                                                                                                                                |                                                                                                                                                                                    | e and Administration , 12                                                                                                              | .%                                                                                             |                                                                                                      |                                                                                     |                                                                                       |                                                                                                                   |
|                                                                                                                                                                                                                                                                                                                                                                                                                                                                                                                                                                                                                                                                                                                                                                                                                                                                                                                                                                                                                                                                                                                                                                                                                                                                                                                                                                                                                                                                                                                                                                                                                                                                                                                                                                                                                                                                                                                                                                                                                                                                                                                                | Financ                                                                                                                                                                             |                                                                                                                                        |                                                                                                |                                                                                                      |                                                                                     |                                                                                       |                                                                                                                   |
|                                                                                                                                                                                                                                                                                                                                                                                                                                                                                                                                                                                                                                                                                                                                                                                                                                                                                                                                                                                                                                                                                                                                                                                                                                                                                                                                                                                                                                                                                                                                                                                                                                                                                                                                                                                                                                                                                                                                                                                                                                                                                                                                | Financ                                                                                                                                                                             |                                                                                                                                        |                                                                                                |                                                                                                      |                                                                                     | - Municipal Court , 2%                                                                |                                                                                                                   |
| Police , 31%                                                                                                                                                                                                                                                                                                                                                                                                                                                                                                                                                                                                                                                                                                                                                                                                                                                                                                                                                                                                                                                                                                                                                                                                                                                                                                                                                                                                                                                                                                                                                                                                                                                                                                                                                                                                                                                                                                                                                                                                                                                                                                                   | Financ                                                                                                                                                                             |                                                                                                                                        |                                                                                                |                                                                                                      |                                                                                     | - Municipal Court , 2%                                                                |                                                                                                                   |
| Police , 31%                                                                                                                                                                                                                                                                                                                                                                                                                                                                                                                                                                                                                                                                                                                                                                                                                                                                                                                                                                                                                                                                                                                                                                                                                                                                                                                                                                                                                                                                                                                                                                                                                                                                                                                                                                                                                                                                                                                                                                                                                                                                                                                   | Figand                                                                                                                                                                             |                                                                                                                                        | E                                                                                              | conomic Development                                                                                  | .1%                                                                                 | - Municipal Court , 2%                                                                |                                                                                                                   |
| Police , 31%                                                                                                                                                                                                                                                                                                                                                                                                                                                                                                                                                                                                                                                                                                                                                                                                                                                                                                                                                                                                                                                                                                                                                                                                                                                                                                                                                                                                                                                                                                                                                                                                                                                                                                                                                                                                                                                                                                                                                                                                                                                                                                                   |                                                                                                                                                                                    | Marketing , 2%                                                                                                                         | E                                                                                              | · · ·                                                                                                |                                                                                     |                                                                                       |                                                                                                                   |
| Police , 31%                                                                                                                                                                                                                                                                                                                                                                                                                                                                                                                                                                                                                                                                                                                                                                                                                                                                                                                                                                                                                                                                                                                                                                                                                                                                                                                                                                                                                                                                                                                                                                                                                                                                                                                                                                                                                                                                                                                                                                                                                                                                                                                   | Information Technology, 4%                                                                                                                                                         |                                                                                                                                        | 2.353.912                                                                                      | Contingent                                                                                           |                                                                                     |                                                                                       | (2,349,368)                                                                                                       |