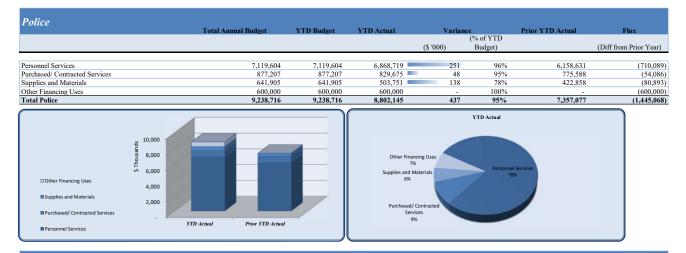

Overall, expenditures are below budget at the end of the fiscal year. As with revenues, many of these unspent expenditures were reallocated to the Brook Run projects. Specific line items worth noting include, the City Clerk department is over budget due to capital expenditure not budgeted in full in that department. This expenditure will be included in the final 2018 budget amendment coming before Council in February 2019 (along with moving it out of IT's budget). Additionally, the Police department expenditures and specifically personnel costs are significantly under budget. This variance is attributable to budgeting for positions not filled during much of the year. The Public Works department is significantly under budget primarily due to the signal retiming project running not completed in 2018. Approximately \$100,000 will be carried over into 2019 to finish this project.