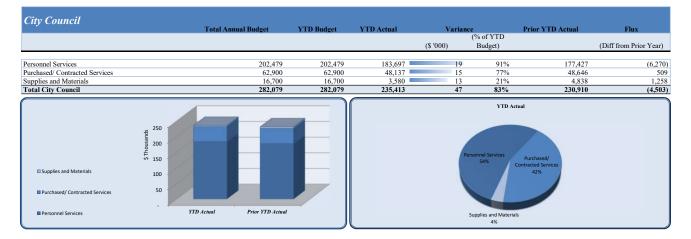

| City Council                   |                     |            |            |           |           |                  |                        |
|--------------------------------|---------------------|------------|------------|-----------|-----------|------------------|------------------------|
| •                              | Total Annual Budget | YTD Budget | YTD Actual | Varianc   |           | Prior YTD Actual | Flux                   |
|                                |                     |            |            |           | (% of YTD |                  |                        |
|                                |                     |            |            | (\$ '000) | Budget)   |                  | (Diff from Prior Year) |
|                                | 00.000              | 00.000     | 00.000     |           | 1000/     | 00.000           |                        |
| Regular Salaries               | 88,000              | 88,000     | 88,000     | 0         | 100%      | 88,000           | -                      |
| Group Insurance                | 107,538             | 107,538    | 89,699     | 18        | 83%       | 83,168           | (6,531)                |
| Social Security                | 5,456               | 5,456      | 4,757      | 1         | 87%       | 4,907            | 150                    |
| Medicare                       | 1,276               | 1,276      | 1,112 +    | 0         | 87%       | 1,148            | 35                     |
| Workers' Compensation          | 209                 | 209        | 128.3 +    | 0         | 61%       | 204              | 76                     |
| Personnel Services             | 202,479             | 202,479    | 183,697    | 19        | 91%       | 177,427          | (6,270)                |
|                                |                     |            |            |           |           |                  |                        |
| Professional Services          | 4,500               | 4,500      | 250        | 4         | 6%        | 4,546            | 4,296                  |
| Technical Services             | 1,000               | 1,000      | 379        | 1         | 38%       |                  | (379)                  |
| Repairs & Maintenance          | 2,500               | 2,500      | 3,750      | (1)       | 0%        | 1,250            | 1,250                  |
| Property/Liability Insurance   | 20,000              | 20,000     | 32,659 🗖   | (13)      | 163%      | 32,803           | 144                    |
| Communications                 | 6,500               | 6,500      | 3,860      | 3         | 59%       | 553              | (3,306)                |
| Printing & Binding             | 3,550               | 3,550      | -          | - 4       | 0%        | -                | -                      |
| Travel                         | 15,300              | 15,300     | 3,458      | 12        | 23%       | 2,320            | (1,139)                |
| Dues & Fees                    | 3,000               | 3,000      | 1,725      | 1         | 58%       | 4,323            | 2,598                  |
| Education & Training           | 6,550               | 6,550      | 2,055      | - 4       | 31%       | 2,851            | 796                    |
| Purchased/ Contracted Services | 62,900              | 62,900     | 48,137     | 15        | 77%       | 48,646           | 509                    |
|                                |                     |            |            |           |           |                  |                        |
| Supplies                       | 4,000               | 4,000      | 1,954      | 2         | 49%       | 391              | (1,563)                |
| Food                           | 5,500               | 5,500      | 1,546      | 4         | 28%       | 2,447            | 901                    |
| Books & Periodicals            | 700                 | 700        |            | 1         | 0%        | 21               | 21                     |
| Small Equipment                | 4,000               | 4,000      | 80         | 4         | 2%        | 729              | 649                    |
| Repairs & Maintenance          | 2,500               | 2,500      | -          | 3         | 0%        | 1,250            | 1,250                  |
| Supplies and Materials         | 16,700              | 16,700     | 3,580      | 13        | 21%       | 4,838            | 1,258                  |
|                                |                     |            |            |           |           |                  |                        |
| Total City Council             | 282,079             | 282,079    | 235,413    | 47        | 83%       | 230,910          | (4,503)                |