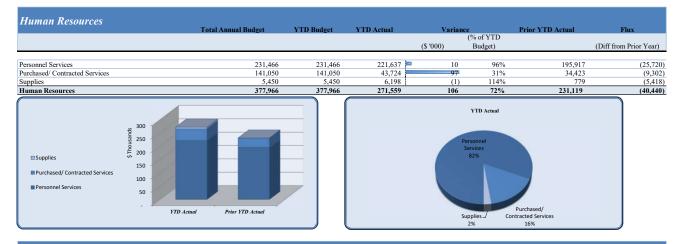

| Human Resources                |                     |            |            |            |            |                  |                        |
|--------------------------------|---------------------|------------|------------|------------|------------|------------------|------------------------|
|                                | Total Annual Budget | YTD Budget | YTD Actual | Varianc    |            | Prior YTD Actual | Flux                   |
|                                |                     |            |            | (\$ 10.00) | (% of YTD  |                  | (D)(C) D ( X )         |
|                                |                     |            |            | (\$ '000)  | Budget)    |                  | (Diff from Prior Year) |
| Regular Salaries               | 144,547             | 144,547    | 144.670    | (0)        | 100%       | 136,973          | (7,696)                |
| Group Insurance                | 20,392              | 20,392     | 22.120     | (0)        | 108%       | 15.059           | (7,050)                |
| Medicare                       | 1,996               | 1,996      | 2,120      | (0)        | 108%       | 2,030            | (7,001)                |
| Retirement                     | 29,162              | 29,162     | 28,340     | (0)        | 97%        | 22,030           | (651)                  |
| Workers' Compensation          | 369                 | 369        | 233        | 0          | 63%        | 343              | 110                    |
| Other Employee Benefits        | 35,000              | 35.000     | 233        |            | 69%        | 19.401           |                        |
| Personnel Services             | 231,466             | 231,466    | 24,184 1   | 10         | <u>96%</u> | 19,401           | (4,783)                |
| Fersonnei Services             | 251,400             | 231,400    | 221,037    | 10         | 9076       | 195,917          | (25,720)               |
| Professional Services          | 31,000              | 31,000     | 16,074     | 15         | 52%        | 1,000            | (15,074)               |
| Technical Services             | 6,200               | 6,200      | 362        | 6          | 6%         | 567              | 205                    |
| Communications                 | 2,600               | 2,600      | 1,329      | 1          | 51%        | 994              | (335)                  |
| Advertising                    | 1,500               | 1,500      | - 1        | 2          | 0%         | 295              | 295                    |
| Printing & Binding             | 1,800               | 1,800      | . 1        | 2          | 0%         | -                | -                      |
| Travel                         | 4,800               | 4,800      |            | 5          | 0%         | -                | -                      |
| Dues & Fees                    | 1,050               | 1,050      | 831        | 0          | 79%        | 781              | (50)                   |
| Education & Training           | 92,100              | 92,100     | 25,129     | 67         | 27%        | 30,787           | 5,658                  |
| Purchased/ Contracted Services | 141,050             | 141,050    | 43,724     | 97         | 31%        | 34,423           | (9,302)                |
|                                |                     |            |            |            |            |                  |                        |
| Supplies                       | 2,250               | 2,250      | 558        | 2          | 25%        | 387              | (170)                  |
| Food                           | 600                 | 600        | -          | 1          | 0%         | -                | -                      |
| Books & Periodicals            | 100                 | 100        | -          | 0          | 0%         | -                | -                      |
| Small Equipment                | 2,500               | 2,500      | 5,640      | (3)        | 226%       | 392              | (5,248)                |
| Supplies                       | 5,450               | 5,450      | 6,198      | (1)        | 114%       | 779              | (5,418)                |
| II                             | 277.0//             | 377.966    | 271 550    | 106        | 720/       | 221 110          | (40,440)               |
| Human Resources                | 377,966             | 377,966    | 271,559    | 106        | 72%        | 231,119          | (40,440)               |