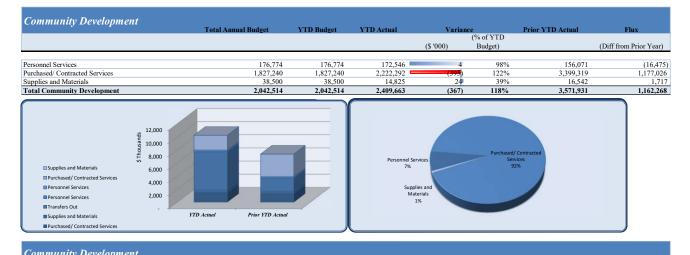

| 1                          | Total Annual Budget | YTD Budget | YTD Actual | Variance  |           | Prior YTD Actual | Flux                   |
|----------------------------|---------------------|------------|------------|-----------|-----------|------------------|------------------------|
|                            |                     |            |            |           | (% of YTD |                  |                        |
|                            |                     |            |            | (\$ '000) | Budget)   |                  | (Diff from Prior Year) |
| City Council               | 282,079             | 282,079    | 235,413    | 47        | 83%       | 230,910          | (4,503)                |
| City Manager               | 467,116             | 467,116    | 462,688    | 4         | 99%       | 417,778          | (44,910)               |
| City Clerk                 | 217,876             | 217,876    | 225,032    | (7)       | 103%      | 212,982          | (12,050)               |
| Legal                      | 300,000             | 300,000    | 286,778    | 13        | 96%       | 252,830          | (33,948)               |
| Finance and Administration | 3,163,353           | 3,163,353  | 3,023,555  | 140       | 96%       | 3,364,913        | 341,358                |
| Human Resources            | 377,966             | 377,966    | 271,559    | 106       | 72%       | 231,119          | (40,440)               |
| Information Technology     | 1,263,015           | 1,263,015  | 1,104,735  | 158       | 87%       | 1,091,955        | (12,780)               |
| Marketing                  | 579,546             | 579,546    | 545,791    | 34        | 94%       | 538,357          | (7,434)                |
| Municipal Court            | 609,312             | 609,312    | 488,559    | 121       | 80%       | 466,242          | (22,317)               |
| Police                     | 9,238,716           | 9,238,716  | 8,802,145  | 437       | 95%       | 7,357,077        | (1,445,068)            |
| E-911                      | 175,000             | 175,000    | -          | 175       | 0%        | 12,254           | 12,254                 |
| Public Works               | 2,808,756           | 2,808,756  | 2,529,385  | 279       | 90%       | 7,056,924        | 4,527,540              |
| Parks & Recreation         | 8,056,076           | 8,056,076  | 7,814,526  | 242       | 97%       | 3,791,385        | (4,023,142)            |
| Community Development      | 2,042,514           | 2,042,514  | 2,409,663  | (367)     | 118%      | 3,571,931        | 1,162,268              |
| Economic Development       | 288,064             | 288,064    | 284,692    | 3         | 99%       | 284,430          | (262)                  |
| Contingency                | 250,000             | 250,000    | -          | 250       | 0%        | -                | -                      |
| Total Expenditures         | 30,119,388          | 30,119,388 | 28,484,521 | 1,635     | 95%       | 28,881,088       | 396,567                |