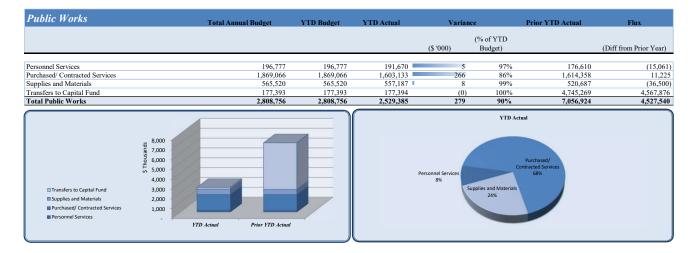

| 1                          | Total Annual Budget | YTD Budget | YTD Actual | Variance  |           | Prior YTD Actual | Flux                   |
|----------------------------|---------------------|------------|------------|-----------|-----------|------------------|------------------------|
|                            |                     |            |            |           | (% of YTD |                  |                        |
|                            |                     |            |            | (\$ '000) | Budget)   |                  | (Diff from Prior Year) |
| City Council               | 282,079             | 282,079    | 235,413    | 47        | 83%       | 230,910          | (4,503)                |
| City Manager               | 467,116             | 467,116    | 462,688    | 4         | 99%       | 417,778          | (44,910)               |
| City Clerk                 | 217,876             | 217,876    | 225,032    | (7)       | 103%      | 212,982          | (12,050)               |
| Legal                      | 300,000             | 300,000    | 286,778    | 13        | 96%       | 252,830          | (33,948)               |
| Finance and Administration | 3,163,353           | 3,163,353  | 3,023,555  | 140       | 96%       | 3,364,913        | 341,358                |
| Human Resources            | 377,966             | 377,966    | 271,559    | 106       | 72%       | 231,119          | (40,440)               |
| Information Technology     | 1,263,015           | 1,263,015  | 1,104,735  | 158       | 87%       | 1,091,955        | (12,780)               |
| Marketing                  | 579,546             | 579,546    | 545,791    | 34        | 94%       | 538,357          | (7,434)                |
| Municipal Court            | 609,312             | 609,312    | 488,559    | 121       | 80%       | 466,242          | (22,317)               |
| Police                     | 9,238,716           | 9,238,716  | 8,802,145  | 437       | 95%       | 7,357,077        | (1,445,068)            |
| E-911                      | 175,000             | 175,000    | -          | 175       | 0%        | 12,254           | 12,254                 |
| Public Works               | 2,808,756           | 2,808,756  | 2,529,385  | 279       | 90%       | 7,056,924        | 4,527,540              |
| Parks & Recreation         | 8,056,076           | 8,056,076  | 7,814,526  | 242       | 97%       | 3,791,385        | (4,023,142)            |
| Community Development      | 2,042,514           | 2,042,514  | 2,409,663  | (367)     | 118%      | 3,571,931        | 1,162,268              |
| Economic Development       | 288,064             | 288,064    | 284,692    | 3         | 99%       | 284,430          | (262)                  |
| Contingency                | 250,000             | 250,000    | -          | 250       | 0%        | -                | -                      |
| Total Expenditures         | 30,119,388          | 30,119,388 | 28,484,521 | 1,635     | 95%       | 28,881,088       | 396,567                |