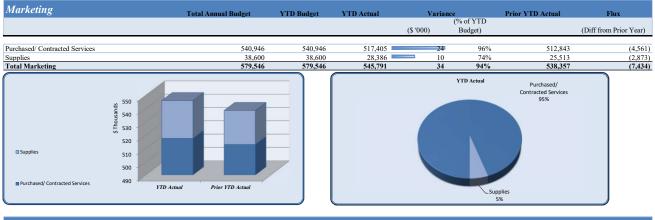

| Marketing                      | Total Annual Budget | VTD Rudget | YTD Budget YTD Actual |           | e         | Prior YTD Actual | Flux                   |
|--------------------------------|---------------------|------------|-----------------------|-----------|-----------|------------------|------------------------|
|                                | Fotur Finnan Dudget | TTD Duuget |                       |           | (% of YTD | The The Accur    | 1 14.4                 |
|                                |                     |            |                       | (\$ '000) | Budget)   |                  | (Diff from Prior Year) |
|                                |                     |            |                       |           |           |                  |                        |
| Official/Admin Services        | 322,396             | 322,396    | 322,369               | 0         | 100%      | 316,053          | (6,316)                |
| Professional Services          | 28,650              | 28,650     | 24,875                | 4         | 87%       | 31,532           | 6,657                  |
| Technical Services             | 53,400              | 53,400     | 52,127                | 1         | 98%       | 34,416           | (17,712)               |
| Communications                 | 11,000              | 11,000     | 10,755                | 0         | 98%       | 1,757            | (8,998)                |
| Advertising                    | 44,500              | 44,500     | 47,353                | (3)       | 106%      | 106,192          | 58,839                 |
| Printing & Binding             | 79,000              | 79,000     | 59,697                | 19        | 76%       | 22,764           | (36,932)               |
| Dues & Fees                    | 2,000               | 2,000      | 228                   | 2         | 11%       | 130              | (98)                   |
| Purchased/ Contracted Services | 540,946             | 540,946    | 517,405               | 24        | 96%       | 512,843          | (4,561)                |
| Supplies                       | 30,000              | 30,000     | 21,841                | 8         | 73%       | 21,762           | (79)                   |
| Food                           | 4,000               | 4.000      | 1,995                 | 2         | 50%       | 2,289            | 294                    |
| Small Equipment                | 4,600               | 4,600      | 4,550                 | 0         | 99%       | 1,462            | -                      |
| Supplies                       | 38,600              | 38,600     | 28,386                | 10        | 74%       | 25,513           | (2,873)                |
| Total Marketing                | 579,546             | 579,546    | 545,791               | 34        | 94%       | 538,357          | (7,434)                |