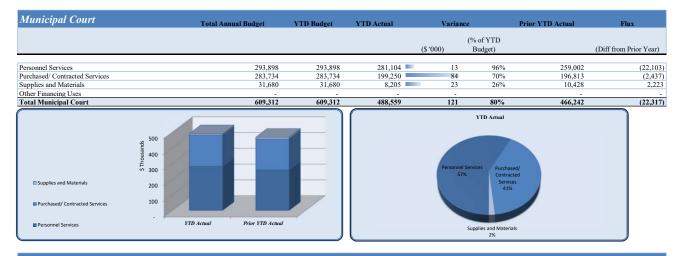

| Municipal Court                |                     |            |            |           |                |                  |                         |
|--------------------------------|---------------------|------------|------------|-----------|----------------|------------------|-------------------------|
|                                | Total Annual Budget | YTD Budget | YTD Actual | Varianc   | e<br>(% of YTD | Prior YTD Actual | Flux                    |
|                                |                     |            |            | (\$ '000) | ·              |                  | (Diff for a Dair V and) |
|                                |                     |            |            | (\$ 000)  | Budget)        |                  | (Diff from Prior Year)  |
| Regular Salaries               | 190,108             | 190,108    | 190,058    | 0         | 100%           | 178,759          | (11,299)                |
| Overtime Salaries              | 7,800               | 7,800      | 2,224      | 6         | 29%            | 283              | (1,941)                 |
| Group Insurance                | 54,377              | 54,377     | 54,267     | 0         | 100%           | 47,255           | (7,011)                 |
| Medicare                       | 2,757               | 2,757      | 2,774      | (0)       | 101%           | 2,635            | (139)                   |
| Retirement                     | 38,402              | 38,402     | 31,514     | 7         | 82%            | 29,619           | (1,895)                 |
| Workers' Compensation          | 454                 | 454        | 267        | 0         | 59%            | 450              | 183                     |
| Personnel Services             | 293,898             | 293,898    | 281,104    | 13        | 96%            | 259,002          | (22,103)                |
|                                |                     |            |            |           |                |                  |                         |
| Professional Services          | 207,100             | 207,100    | 150,505    | 57        | 73%            | 145,140          | (5,365)                 |
| Technical Services             | 34,260              | 34,260     | 19,907     | 14        | 58%            | 20,065           | 158                     |
| Repairs & Maintenance          | 22,854              | 22,854     | 19,027     | ■ 4       | 83%            | 22,568           | 3,541                   |
| Rentals                        | -                   | -          | 256        | (0)       |                | 560              | 304                     |
| Communications                 | 4,960               | 4,960      | 2,798      | 2         | 56%            | 2,464            | (334)                   |
| Printing & Binding             | 3,500               | 3,500      | -          | 4         | 0%             | 537              | 537                     |
| Travel                         | 5,700               | 5,700      | 4,639      | 1         | 81%            | 2,303            | (2,336)                 |
| Dues & Fees                    | 935                 | 935        | 1,917      | (1)       | 205%           | 2,185            | 268                     |
| Education & Training           | 4,425               | 4,425      | 192        | 4         | 4%             | 982              | 790                     |
| Merchant Services              | -                   | -          | 9          | (0)       |                | 10               | 1                       |
| Purchased/ Contracted Services | 283,734             | 283,734    | 199,250    | 84        | 70%            | 196,813          | (2,437)                 |
| Supplies                       | 5,500               | 5,500      | 3,794      | 2         | 69%            | 1.864            | (1,930)                 |
| Food                           | 2.200               | 2,200      | 1.958      | 0         | 89%            | 1,198            | (760)                   |
| Books & Periodicals            | 1,200               | 1,200      | 800        | 0         | 67%            | 1,347            | 547                     |
| Small Equipment                | 22,780              | 22,780     | 1.653      | 21        | 7%             | 6.019            | 4,366                   |
| Supplies and Materials         | 31,680              | 31,680     | 8,205      | 23        | 26%            | 10,428           | 2,223                   |
| Total Municipal Court          | 609,312             | 609.312    | 488,559    | 121       | 80%            | 466,242          | (22,317)                |