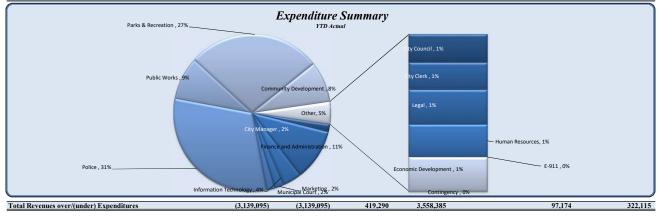

| 1                          | Total Annual Budget | YTD Budget | YTD Actual | Variance  |           | Prior YTD Actual | Flux                   |
|----------------------------|---------------------|------------|------------|-----------|-----------|------------------|------------------------|
|                            |                     |            |            |           | (% of YTD |                  |                        |
|                            |                     |            |            | (\$ '000) | Budget)   |                  | (Diff from Prior Year) |
| City Council               | 282,079             | 282,079    | 235,413    | 47        | 83%       | 230,910          | (4,503)                |
| City Manager               | 467,116             | 467,116    | 462,688    | 4         | 99%       | 417,778          | (44,910)               |
| City Clerk                 | 217,876             | 217,876    | 225,032    | (7)       | 103%      | 212,982          | (12,050)               |
| Legal                      | 300,000             | 300,000    | 286,778    | 13        | 96%       | 252,830          | (33,948)               |
| Finance and Administration | 3,163,353           | 3,163,353  | 3,023,555  | 140       | 96%       | 3,364,913        | 341,358                |
| Human Resources            | 377,966             | 377,966    | 271,559    | 106       | 72%       | 231,119          | (40,440)               |
| Information Technology     | 1,263,015           | 1,263,015  | 1,104,735  | 158       | 87%       | 1,091,955        | (12,780)               |
| Marketing                  | 579,546             | 579,546    | 545,791    | 34        | 94%       | 538,357          | (7,434)                |
| Municipal Court            | 609,312             | 609,312    | 488,559    | 121       | 80%       | 466,242          | (22,317)               |
| Police                     | 9,238,716           | 9,238,716  | 8,802,145  | 437       | 95%       | 7,357,077        | (1,445,068)            |
| E-911                      | 175,000             | 175,000    | -          | 175       | 0%        | 12,254           | 12,254                 |
| Public Works               | 2,808,756           | 2,808,756  | 2,529,385  | 279       | 90%       | 7,056,924        | 4,527,540              |
| Parks & Recreation         | 8,056,076           | 8,056,076  | 7,814,526  | 242       | 97%       | 3,791,385        | (4,023,142)            |
| Community Development      | 2,042,514           | 2,042,514  | 2,409,663  | (367)     | 118%      | 3,571,931        | 1,162,268              |
| Economic Development       | 288,064             | 288,064    | 284,692    | 3         | 99%       | 284,430          | (262)                  |
| Contingency                | 250,000             | 250,000    | -          | 250       | 0%        | -                | -                      |
| Total Expenditures         | 30,119,388          | 30,119,388 | 28,484,521 | 1,635     | 95%       | 28,881,088       | 396,567                |