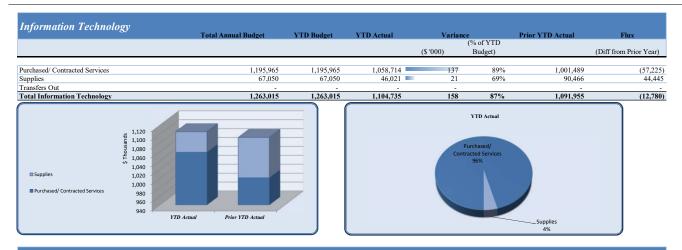

| Information Technology         |                     |            |            |            |           |                  |                        |
|--------------------------------|---------------------|------------|------------|------------|-----------|------------------|------------------------|
|                                | Total Annual Budget | YTD Budget | YTD Actual | Variano    |           | Prior YTD Actual | Flux                   |
|                                |                     |            |            |            | (% of YTD |                  |                        |
|                                |                     |            |            | (\$ '000)  | Budget)   |                  | (Diff from Prior Year) |
|                                |                     |            |            |            |           |                  |                        |
| Official/Admin Svcs            | 749,947             | 749,947    | 751,522    | (2)        | 100%      | 709,505          | (42,017)               |
| Professional Services          | -                   | -          | -          | -          |           | -                | -                      |
| Technical Services             | 20,500              | 20,500     | 3,497      | <b>1</b> 7 | 17%       | 16,310           | 12,813                 |
| Repairs & Maintenance          | 316,878             | 316,878    | 189,534    | 127        | 60%       | 254,455          | 64,921                 |
| Rentals                        | 9,000               | 9,000      | 4,925      | 4          | 55%       | -                | (4,925)                |
| Communications                 | 90,640              | 90,640     | 108,396    | (18)       | 120%      | 21,218           | (87,178)               |
| Printing & Binding             | 500                 | 500        | -          | 1          | 0%        | -                | -                      |
| Education & Training           | 8,500               | 8,500      | 840        | 8          | 10%       | -                | (840)                  |
| Purchased/ Contracted Services | 1,195,965           | 1,195,965  | 1,058,714  | 137        | 89%       | 1,001,489        | (57,225)               |
| Supplies                       | -                   | -          | 1,579      | (2)        |           | 16               | (1,564)                |
| Small Equipment                | 67.050              | 67.050     | 44,441     | 23         | 66%       | 90,450           | -                      |
| Supplies                       | 67,050              | 67,050     | 46,021     | 21         | 69%       | 90,466           | 44,445                 |
| Transfers to Capital           |                     | -          | -          | -          |           | -                | -                      |
| Transfers Out                  | -                   | -          | -          | -          |           | -                | -                      |
| Total Information Technology   | 1,263,015           | 1,263,015  | 1,104,735  | 158        | 87%       | 1,091,955        | (12,780)               |