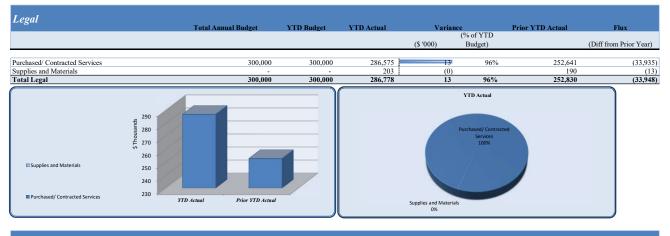

| Legal                          |                     |            |            |                |           |                  |                        |
|--------------------------------|---------------------|------------|------------|----------------|-----------|------------------|------------------------|
|                                | Total Annual Budget | YTD Budget | YTD Actual | Variance       |           | Prior YTD Actual | Flux                   |
|                                |                     |            |            |                | (% of YTD |                  |                        |
|                                |                     |            |            | (\$ '000)      | Budget)   |                  | (Diff from Prior Year) |
| D C : 10 :                     | 200.000             | 200.000    | 296 671    |                | 0.0%      | 252.565          | (24.000)               |
| Professional Services          | 300,000             | 300,000    | 286,571    | 13             | 96%       | 252,565          | (34,006)               |
| Communications                 | -                   | -          | 4          | (0)            |           | 75               | 71                     |
| Purchased/ Contracted Services | 300,000             | 300,000    | 286,575    | 13             | 96%       | 252,641          | (33,935)               |
| Supplies                       | -                   | -          | 86         | (0)            |           | 190              | 104                    |
| Food                           | -                   | -          | 78         | (0)            |           | -                | (78)                   |
| Small Equipment                | -                   | -          | 39         | <del>(0)</del> | 0%        | -                | (39)                   |
| Supplies and Materials         | -                   | -          | 203        | (0)            |           | 190              | (13)                   |
| Total Legal                    | 300,000             | 300,000    | 286,778    | 13             | 96%       | 252,830          | (33,948)               |
|                                |                     |            |            |                |           |                  |                        |