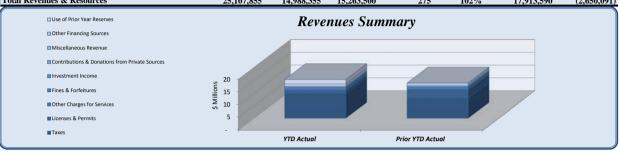

| Revenues & Resources                           | Total Annual<br>Budget | YTD Budget | YTD Actual |     | YTD Va | riance    | Prior YTD Actual | Flux             |
|------------------------------------------------|------------------------|------------|------------|-----|--------|-----------|------------------|------------------|
|                                                |                        |            |            |     |        | (% of YTD |                  | (Diff from Prior |
|                                                |                        |            |            | (\$ | (000)  | Budget)   |                  | Year)            |
| Taxes                                          | 17,886,000             | 9,605,000  | 9,843,184  |     | 238    | 102%      | 7,901,610        | 1,941,574        |
| Licenses & Permits                             | 1,997,500              | 1,160,625  | 1,022,799  |     | (138)  | 88%       | 3,289,344        | (2,266,544)      |
| Other Charges for Services                     | 426,000                | 330,750    | 411,130    |     | 80     | 124%      | 267,891          | 143,239          |
| Fines & Forfeitures                            | 1,350,000              | 1,012,500  | 924,727    |     | (88)   | 91%       | 963,758          | (39,030)         |
| Investment Income                              | 5,000                  | 3,750      | 6,850      |     | 3      | 183%      | 2,622            | 4,227            |
| Contributions & Donations from Private Sources | 5,000                  | -          | 18,322     |     | 18     |           | 23,619           | (5,297)          |
| Miscellaneous Revenue                          | 250,500                | 187,875    | 316,097    | l   | 128    | 168%      | 418,168          | (102,070)        |
| Other Financing Sources                        | 1,500,000              | 1,000,000  | 1,032,535  |     | 33     | 103%      | 1,046,578        | (14,043)         |
| Use of Prior Year Reserves                     | 1,687,855              | 1,687,855  | 1,687,855  |     | -      | 100%      | -                | 1,687,855        |
| Total Revenues & Resources                     | 25,107,855             | 14,988,355 | 15,263,500 |     | 275    | 102%      | 17,913,590       | (2,650,091)      |