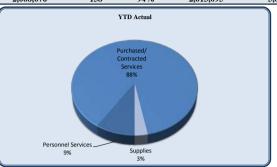

| City Council                   | Total Annual<br>Budget | YTD Budget | YTD Actual | Varia     |           | Prior YTD Actual | Flux             |
|--------------------------------|------------------------|------------|------------|-----------|-----------|------------------|------------------|
|                                |                        |            |            |           | (% of YTD |                  | (Diff from Prior |
|                                |                        |            |            | (\$ '000) | Budget)   |                  | Year)            |
|                                |                        |            |            |           |           |                  |                  |
| Personnel Services             | 145,942                | 109,457    | 99,649     | 10        | 91%       | 103,229          | 3,580            |
| Purchased/ Contracted Services | 97,650                 | 88,238     | 72,449     | 16        | 82%       | 66,173           | (6,276)          |
| Supplies and Materials         | 16,000                 | 12,000     | 4,070      | 8         | 34%       | 5,951            | 1,881            |
| Total City Council             | 259,592                | 209,694    | 176,169    | 34        | 84%       | 175,354          | (815)            |