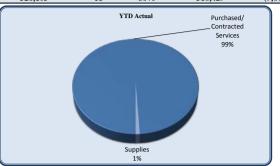

| City Council                   | Total Annual<br>Budget | YTD Budget | YTD Actual | Varia     |           | Prior YTD Actual | Flux             |
|--------------------------------|------------------------|------------|------------|-----------|-----------|------------------|------------------|
|                                |                        |            |            |           | (% of YTD |                  | (Diff from Prior |
|                                |                        |            |            | (\$ '000) | Budget)   |                  | Year)            |
|                                |                        |            |            |           |           |                  |                  |
| Personnel Services             | 145,942                | 109,457    | 99,649     | 10        | 91%       | 103,229          | 3,580            |
| Purchased/ Contracted Services | 97,650                 | 88,238     | 72,449     | 16        | 82%       | 66,173           | (6,276)          |
| Supplies and Materials         | 16,000                 | 12,000     | 4,070      | 8         | 34%       | 5,951            | 1,881            |
| Total City Council             | 259,592                | 209,694    | 176,169    | 34        | 84%       | 175,354          | (815)            |

| City Council                   | Total Annual |            |            |          |           |                  |                  |
|--------------------------------|--------------|------------|------------|----------|-----------|------------------|------------------|
|                                | Budget       | YTD Budget | YTD Actual | Varia    |           | Prior YTD Actual | Flux             |
|                                |              |            |            |          | (% of YTD |                  | (Diff from Prior |
|                                |              |            |            | (\$'000) | Budget)   |                  | Year)            |
| Regular Salaries               | 88.000       | 66,000     | 66,000     | i 0      | 100%      | 65.000           | (1,000)          |
| Group Insurance                | 51.210       | 38,408     | 28,689     | 10       | 75%       | 33,407           | 4,717            |
| Social Security                | 5,456        | 4.092      | 3,788      | 0        | 93%       | 3,734            | (55)             |
| Medicare                       | 1.276        | 957        | 886        | 0        | 93%       | 873              | (13)             |
| Workers' Compensation          | 1,270        | -          | 285        | (0)      | 2370      | 216              | (69)             |
| Personnel Services             | 145,942      | 109,457    | 99,649     | 10       | 91%       | 103,229          | 3,580            |
|                                | ,            | , , ,      |            |          |           |                  | .,               |
| Professional Services          | 4,000        | 3,000      | 900        | 2        | 30%       | 2,350            | 1,450            |
| Technical Services             | 1,000        | 750        | 346        | 0        | 46%       | -                | (346)            |
| Property/Liability Insurance   | 60,000       | 60,000     | 59,416     | 1        | 99%       | 52,422           | (6,994)          |
| Communications                 | 6,500        | 4,875      | 859        | 4        | 18%       | 1,404            | 545              |
| Printing & Binding             | 3,900        | 2,925      | 1,065      | 2        | 36%       | 935              | (130)            |
| Travel                         | 11,700       | 8,775      | 5,147      | 4        | 59%       | 4,194            | (954)            |
| Dues & Fees                    | 4,000        | 3,000      | 1,746      | 1        | 58%       | 1,878            | 133              |
| Education & Training           | 6,550        | 4,913      | 2,970      | 2        | 60%       | 2,990            | 20               |
| Purchased/ Contracted Services | 97,650       | 88,238     | 72,449     | 16       | 82%       | 66,173           | (6,276)          |
|                                |              |            |            |          |           |                  |                  |
| Supplies                       | 4,000        | 3,000      | 2,278      | 1        | 76%       | 2,142            | (137)            |
| Food                           | 4,800        | 3,600      | 702        | 3        | 20%       | 1,832            | 1,130            |
| Books & Periodicals            | 700          | 525        |            | 1        | 0%        | -                | -                |
| Small Equipment                | 4,000        | 3,000      | 1,090      | 2        | 36%       | 1,977            | 888              |
| Repairs & Maintenance          | 2,500        | 1,875      | -          | 2        | 0%        | -                | -                |
| Supplies and Materials         | 16,000       | 12,000     | 4,070      | 8        | 34%       | 5,951            | 1,881            |
| Total City Council             | 259,592      | 209,694    | 176,169    | 34       | 84%       | 175,354          | (815)            |