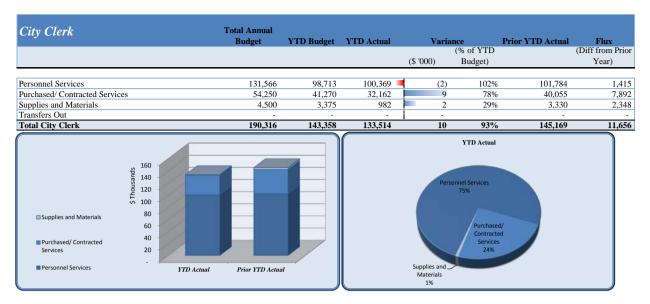

| City Council                   | Total Annual<br>Budget | YTD Budget | YTD Actual | Varia     |           | Prior YTD Actual | Flux             |
|--------------------------------|------------------------|------------|------------|-----------|-----------|------------------|------------------|
|                                |                        |            |            |           | (% of YTD |                  | (Diff from Prior |
|                                |                        |            |            | (\$ '000) | Budget)   |                  | Year)            |
|                                |                        |            |            |           |           |                  |                  |
| Personnel Services             | 145,942                | 109,457    | 99,649     | 10        | 91%       | 103,229          | 3,580            |
| Purchased/ Contracted Services | 97,650                 | 88,238     | 72,449     | 16        | 82%       | 66,173           | (6,276)          |
| Supplies and Materials         | 16,000                 | 12,000     | 4,070      | 8         | 34%       | 5,951            | 1,881            |
| Total City Council             | 259,592                | 209,694    | 176,169    | 34        | 84%       | 175,354          | (815)            |

| City Council                   | Total Annual |            |            |          |           |                  |                  |
|--------------------------------|--------------|------------|------------|----------|-----------|------------------|------------------|
|                                | Budget       | YTD Budget | YTD Actual | Varia    |           | Prior YTD Actual | Flux             |
|                                |              |            |            |          | (% of YTD |                  | (Diff from Prior |
|                                |              |            |            | (\$'000) | Budget)   |                  | Year)            |
| Regular Salaries               | 88.000       | 66,000     | 66,000     | i 0      | 100%      | 65.000           | (1,000)          |
| Group Insurance                | 51.210       | 38,408     | 28,689     | 10       | 75%       | 33,407           | 4,717            |
| Social Security                | 5,456        | 4.092      | 3,788      | 0        | 93%       | 3,734            | (55)             |
| Medicare                       | 1.276        | 957        | 886        | 0        | 93%       | 873              | (13)             |
| Workers' Compensation          | 1,270        | -          | 285        | (0)      | 2370      | 216              | (69)             |
| Personnel Services             | 145,942      | 109,457    | 99,649     | 10       | 91%       | 103,229          | 3,580            |
|                                | ,            | , , ,      |            |          |           |                  | .,               |
| Professional Services          | 4,000        | 3,000      | 900        | 2        | 30%       | 2,350            | 1,450            |
| Technical Services             | 1,000        | 750        | 346        | 0        | 46%       | -                | (346)            |
| Property/Liability Insurance   | 60,000       | 60,000     | 59,416     | 1        | 99%       | 52,422           | (6,994)          |
| Communications                 | 6,500        | 4,875      | 859        | 4        | 18%       | 1,404            | 545              |
| Printing & Binding             | 3,900        | 2,925      | 1,065      | 2        | 36%       | 935              | (130)            |
| Travel                         | 11,700       | 8,775      | 5,147      | 4        | 59%       | 4,194            | (954)            |
| Dues & Fees                    | 4,000        | 3,000      | 1,746      | 1        | 58%       | 1,878            | 133              |
| Education & Training           | 6,550        | 4,913      | 2,970      | 2        | 60%       | 2,990            | 20               |
| Purchased/ Contracted Services | 97,650       | 88,238     | 72,449     | 16       | 82%       | 66,173           | (6,276)          |
|                                |              |            |            |          |           |                  |                  |
| Supplies                       | 4,000        | 3,000      | 2,278      | 1        | 76%       | 2,142            | (137)            |
| Food                           | 4,800        | 3,600      | 702        | 3        | 20%       | 1,832            | 1,130            |
| Books & Periodicals            | 700          | 525        |            | 1        | 0%        | -                | -                |
| Small Equipment                | 4,000        | 3,000      | 1,090      | 2        | 36%       | 1,977            | 888              |
| Repairs & Maintenance          | 2,500        | 1,875      | -          | 2        | 0%        | -                | -                |
| Supplies and Materials         | 16,000       | 12,000     | 4,070      | 8        | 34%       | 5,951            | 1,881            |
| Total City Council             | 259,592      | 209,694    | 176,169    | 34       | 84%       | 175,354          | (815)            |

| City Council                           | Shortal | Tallmadge | Nall   | Riticher | Deutsch | Thompson | Heneghan | Unallocated | Total   |
|----------------------------------------|---------|-----------|--------|----------|---------|----------|----------|-------------|---------|
|                                        |         |           |        |          |         | , and a  |          |             |         |
| Regular Salaries                       | 12,000  | 9,000     | 9,000  | 9,000    | 9,000   | 9,000    | 9,000    |             | 66,000  |
| Group Insurance                        | 776     |           | 13,931 |          |         | 13,982   |          |             | 28,689  |
| Social Security                        | 736     | 558       | 461    | 558      | 525     | 393      | 558      |             | 3,788   |
| Medicare                               | 172     | 131       | 108    | 131      | 123     | 92       | 131      |             | 886     |
| Workers' Compensation                  |         |           |        |          |         |          |          | 286         | 286     |
| Personnel Services                     | 13,684  | 9,689     | 23,499 | 9,689    | 9,647   | 23,467   | 9,689    | 286         | 99,649  |
|                                        |         |           |        |          |         |          |          |             |         |
| Professional Services                  |         |           |        |          |         |          |          | 900         | 900     |
| Technical Services                     |         |           |        |          |         |          | 346      |             | 346     |
| Property/Liability Insurance           |         |           |        |          |         |          |          | 59,416      | 59,416  |
| Communications                         |         |           |        |          |         |          | 819      | 40          | 858     |
| Printing & Binding                     | 500     |           | 75     |          | 491     |          |          |             | 1,065   |
| Travel                                 | 1,041   | 212       | 1,059  | 514      | 1,093   | 1,229    |          |             | 5,147   |
| Dues & Fees                            | 186     | 188       | 938    | 188      | 208     |          |          | 40          | 1,746   |
| Education & Training                   | 480     |           | 660    | 610      | 610     | 610      |          |             | 2,970   |
| Purchased/ Contracted Services         | 2,206   | 399       | 2,731  | 1,311    | 2,401   | 1,839    | 1,165    | 60,396      | 72,449  |
| Cumpling                               | 462     | 217       | 180    | 68       | 100     | 120      | 489      | 642         | 2,278   |
| Supplies<br>Food                       | 402     | 144       | 100    | 08       | 100     | 120      | 469      | 558         | 702     |
| Books & Periodicals                    |         | 144       |        |          |         |          |          | 336         |         |
|                                        |         |           |        |          | 1,090   |          |          |             | 1,090   |
| Small Equipment Supplies and Materials | 462     | 361       | 180    | 68       | 1,090   | 120      | 489      | 1,200       | 4,070   |
| Supplies and Materials                 | 402     | 301       | 100    | Uð       | 1,190   | 120      | 409      | 1,200       | 4,070   |
| Total City Council                     | 16,352  | 10,449    | 26,410 | 11.068   | 13,238  | 25,426   | 11,342   | 61,882      | 176,168 |