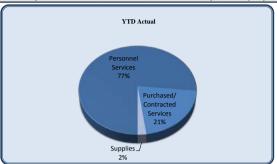

| City Council                   | Total Annual<br>Budget | YTD Budget | YTD Actual | Varia     |           | Prior YTD Actual | Flux             |
|--------------------------------|------------------------|------------|------------|-----------|-----------|------------------|------------------|
|                                |                        |            |            |           | (% of YTD |                  | (Diff from Prior |
|                                |                        |            |            | (\$ '000) | Budget)   |                  | Year)            |
|                                |                        |            |            |           |           |                  |                  |
| Personnel Services             | 145,942                | 109,457    | 99,649     | 10        | 91%       | 103,229          | 3,580            |
| Purchased/ Contracted Services | 97,650                 | 88,238     | 72,449     | 16        | 82%       | 66,173           | (6,276)          |
| Supplies and Materials         | 16,000                 | 12,000     | 4,070      | 8         | 34%       | 5,951            | 1,881            |
| Total City Council             | 259,592                | 209,694    | 176,169    | 34        | 84%       | 175,354          | (815)            |