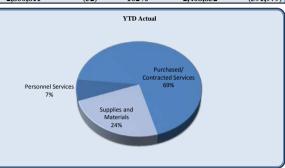

| City Council                   | Total Annual<br>Budget | YTD Budget | YTD Actual | Varia     |           | Prior YTD Actual | Flux             |
|--------------------------------|------------------------|------------|------------|-----------|-----------|------------------|------------------|
|                                |                        |            |            |           | (% of YTD |                  | (Diff from Prior |
|                                |                        |            |            | (\$ '000) | Budget)   |                  | Year)            |
|                                |                        |            |            |           |           |                  |                  |
| Personnel Services             | 145,942                | 109,457    | 99,649     | 10        | 91%       | 103,229          | 3,580            |
| Purchased/ Contracted Services | 97,650                 | 88,238     | 72,449     | 16        | 82%       | 66,173           | (6,276)          |
| Supplies and Materials         | 16,000                 | 12,000     | 4,070      | 8         | 34%       | 5,951            | 1,881            |
| Total City Council             | 259,592                | 209,694    | 176,169    | 34        | 84%       | 175,354          | (815)            |

| City Council                   | Total Annual |            |            |          |           |                  |                  |
|--------------------------------|--------------|------------|------------|----------|-----------|------------------|------------------|
|                                | Budget       | YTD Budget | YTD Actual | Varia    |           | Prior YTD Actual | Flux             |
|                                |              |            |            |          | (% of YTD |                  | (Diff from Prior |
|                                |              |            |            | (\$'000) | Budget)   |                  | Year)            |
| Regular Salaries               | 88.000       | 66,000     | 66,000     | i 0      | 100%      | 65.000           | (1,000)          |
| Group Insurance                | 51.210       | 38,408     | 28,689     | 10       | 75%       | 33,407           | 4,717            |
| Social Security                | 5,456        | 4.092      | 3,788      | 0        | 93%       | 3,734            | (55)             |
| Medicare                       | 1.276        | 957        | 886        | 0        | 93%       | 873              | (13)             |
| Workers' Compensation          | 1,270        | -          | 285        | (0)      | 2370      | 216              | (69)             |
| Personnel Services             | 145,942      | 109,457    | 99,649     | 10       | 91%       | 103,229          | 3,580            |
|                                | ,            | , , ,      |            |          |           |                  | .,               |
| Professional Services          | 4,000        | 3,000      | 900        | 2        | 30%       | 2,350            | 1,450            |
| Technical Services             | 1,000        | 750        | 346        | 0        | 46%       | -                | (346)            |
| Property/Liability Insurance   | 60,000       | 60,000     | 59,416     | 1        | 99%       | 52,422           | (6,994)          |
| Communications                 | 6,500        | 4,875      | 859        | 4        | 18%       | 1,404            | 545              |
| Printing & Binding             | 3,900        | 2,925      | 1,065      | 2        | 36%       | 935              | (130)            |
| Travel                         | 11,700       | 8,775      | 5,147      | 4        | 59%       | 4,194            | (954)            |
| Dues & Fees                    | 4,000        | 3,000      | 1,746      | 1        | 58%       | 1,878            | 133              |
| Education & Training           | 6,550        | 4,913      | 2,970      | 2        | 60%       | 2,990            | 20               |
| Purchased/ Contracted Services | 97,650       | 88,238     | 72,449     | 16       | 82%       | 66,173           | (6,276)          |
|                                |              |            |            |          |           |                  |                  |
| Supplies                       | 4,000        | 3,000      | 2,278      | 1        | 76%       | 2,142            | (137)            |
| Food                           | 4,800        | 3,600      | 702        | 3        | 20%       | 1,832            | 1,130            |
| Books & Periodicals            | 700          | 525        |            | 1        | 0%        | -                | -                |
| Small Equipment                | 4,000        | 3,000      | 1,090      | 2        | 36%       | 1,977            | 888              |
| Repairs & Maintenance          | 2,500        | 1,875      | -          | 2        | 0%        | -                | -                |
| Supplies and Materials         | 16,000       | 12,000     | 4,070      | 8        | 34%       | 5,951            | 1,881            |
| Total City Council             | 259,592      | 209,694    | 176,169    | 34       | 84%       | 175,354          | (815)            |