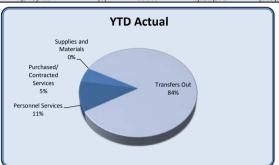

| City Council                   | Total Annual<br>Budget | YTD Budget | YTD Actual | Varia     |           | Prior YTD Actual | Flux             |
|--------------------------------|------------------------|------------|------------|-----------|-----------|------------------|------------------|
|                                |                        |            |            |           | (% of YTD |                  | (Diff from Prior |
|                                |                        |            |            | (\$ '000) | Budget)   |                  | Year)            |
|                                |                        |            |            |           |           |                  |                  |
| Personnel Services             | 145,942                | 109,457    | 99,649     | 10        | 91%       | 103,229          | 3,580            |
| Purchased/ Contracted Services | 97,650                 | 88,238     | 72,449     | 16        | 82%       | 66,173           | (6,276)          |
| Supplies and Materials         | 16,000                 | 12,000     | 4,070      | 8         | 34%       | 5,951            | 1,881            |
| Total City Council             | 259,592                | 209,694    | 176,169    | 34        | 84%       | 175,354          | (815)            |

| City Council                   | Total Annual |            |            |          |           |                  |                  |
|--------------------------------|--------------|------------|------------|----------|-----------|------------------|------------------|
|                                | Budget       | YTD Budget | YTD Actual | Varia    |           | Prior YTD Actual | Flux             |
|                                |              |            |            |          | (% of YTD |                  | (Diff from Prior |
|                                |              |            |            | (\$'000) | Budget)   |                  | Year)            |
| Regular Salaries               | 88.000       | 66,000     | 66,000     | i 0      | 100%      | 65.000           | (1,000)          |
| Group Insurance                | 51.210       | 38,408     | 28,689     | 10       | 75%       | 33,407           | 4,717            |
| Social Security                | 5,456        | 4.092      | 3,788      | 0        | 93%       | 3,734            | (55)             |
| Medicare                       | 1.276        | 957        | 886        | 0        | 93%       | 873              | (13)             |
| Workers' Compensation          | 1,270        | -          | 285        | (0)      | 2370      | 216              | (69)             |
| Personnel Services             | 145,942      | 109,457    | 99,649     | 10       | 91%       | 103,229          | 3,580            |
|                                | ,            | , , ,      |            |          |           |                  | .,               |
| Professional Services          | 4,000        | 3,000      | 900        | 2        | 30%       | 2,350            | 1,450            |
| Technical Services             | 1,000        | 750        | 346        | 0        | 46%       | -                | (346)            |
| Property/Liability Insurance   | 60,000       | 60,000     | 59,416     | 1        | 99%       | 52,422           | (6,994)          |
| Communications                 | 6,500        | 4,875      | 859        | 4        | 18%       | 1,404            | 545              |
| Printing & Binding             | 3,900        | 2,925      | 1,065      | 2        | 36%       | 935              | (130)            |
| Travel                         | 11,700       | 8,775      | 5,147      | 4        | 59%       | 4,194            | (954)            |
| Dues & Fees                    | 4,000        | 3,000      | 1,746      | 1        | 58%       | 1,878            | 133              |
| Education & Training           | 6,550        | 4,913      | 2,970      | 2        | 60%       | 2,990            | 20               |
| Purchased/ Contracted Services | 97,650       | 88,238     | 72,449     | 16       | 82%       | 66,173           | (6,276)          |
|                                |              |            |            |          |           |                  |                  |
| Supplies                       | 4,000        | 3,000      | 2,278      | 1        | 76%       | 2,142            | (137)            |
| Food                           | 4,800        | 3,600      | 702        | 3        | 20%       | 1,832            | 1,130            |
| Books & Periodicals            | 700          | 525        |            | 1        | 0%        | -                | -                |
| Small Equipment                | 4,000        | 3,000      | 1,090      | 2        | 36%       | 1,977            | 888              |
| Repairs & Maintenance          | 2,500        | 1,875      | -          | 2        | 0%        | -                | -                |
| Supplies and Materials         | 16,000       | 12,000     | 4,070      | 8        | 34%       | 5,951            | 1,881            |
| Total City Council             | 259,592      | 209,694    | 176,169    | 34       | 84%       | 175,354          | (815)            |