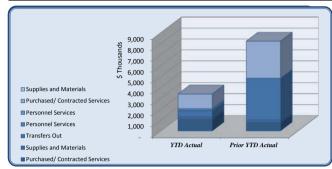

| Revenues & Resources                           | Total Annual<br>Budget | YTD Budget | YTD Actual |     | YTD Va | riance    | Prior YTD Actual | Flux             |
|------------------------------------------------|------------------------|------------|------------|-----|--------|-----------|------------------|------------------|
|                                                |                        |            |            |     |        | (% of YTD |                  | (Diff from Prior |
|                                                |                        |            |            | (\$ | (000)  | Budget)   |                  | Year)            |
| Taxes                                          | 17,886,000             | 9,605,000  | 9,843,184  |     | 238    | 102%      | 7,901,610        | 1,941,574        |
| Licenses & Permits                             | 1,997,500              | 1,160,625  | 1,022,799  |     | (138)  | 88%       | 3,289,344        | (2,266,544)      |
| Other Charges for Services                     | 426,000                | 330,750    | 411,130    |     | 80     | 124%      | 267,891          | 143,239          |
| Fines & Forfeitures                            | 1,350,000              | 1,012,500  | 924,727    |     | (88)   | 91%       | 963,758          | (39,030)         |
| Investment Income                              | 5,000                  | 3,750      | 6,850      |     | 3      | 183%      | 2,622            | 4,227            |
| Contributions & Donations from Private Sources | 5,000                  | -          | 18,322     |     | 18     |           | 23,619           | (5,297)          |
| Miscellaneous Revenue                          | 250,500                | 187,875    | 316,097    | l   | 128    | 168%      | 418,168          | (102,070)        |
| Other Financing Sources                        | 1,500,000              | 1,000,000  | 1,032,535  |     | 33     | 103%      | 1,046,578        | (14,043)         |
| Use of Prior Year Reserves                     | 1,687,855              | 1,687,855  | 1,687,855  |     | -      | 100%      | -                | 1,687,855        |
| Total Revenues & Resources                     | 25,107,855             | 14,988,355 | 15,263,500 |     | 275    | 102%      | 17,913,590       | (2,650,091)      |

| Revenues                                        | Total Annual         |                     |                            |                                               |                  |                    |
|-------------------------------------------------|----------------------|---------------------|----------------------------|-----------------------------------------------|------------------|--------------------|
|                                                 | Budget               | YTD Budget          | YTD Actual                 | Variance                                      | Prior YTD Actual | Flux               |
|                                                 |                      |                     |                            | (% of YTD                                     |                  | (Diff from Prior   |
| Real Property Tax                               | 5,871,000            | 3,695,000           | 3,893,606                  | (\$ '000) Budget)                             | 2,117,778        | Year)<br>1,775,828 |
| Personal Property Tax                           | 400,000              | 275,000             | 276,843                    | 2 101%                                        | 153,224          | 123,619            |
| Motor Vehicle                                   | 430,000              | 322,500             | 189,366                    |                                               | 396,796          | 207,430            |
| Intangibles (Reg & Recording)                   | 70,000               | 52,500              | 133,998                    | 81 255%                                       | 121,700          | 12,298             |
| Franchise Fees                                  | 3,500,000            | 760,000             | 732,837                    | <b>4</b> (27) 96%                             | 697,721          | 35,115             |
| Hotel/Motel Tax                                 | 1,620,000            | 1,260,000           | 1,220,600                  | (39) 97%                                      | 1,190,267        | 30,333             |
| Alcoholic Beverage Excise Tax                   | 620,000              | 465,000             | 504,744                    | 40 109%                                       | 460,500          | 44,244             |
| MVR Excise Tax                                  | 100,000              | 75,000              | 74,841                     | (0) 100%                                      |                  | (12,942)           |
| Business & Occupation Tax Insurance Premium Tax | 2,650,000            | 2,580,000           | 2,522,676                  | (57) 98%                                      | 2,516,634        | 6,042              |
| Financial Institutions Tax                      | 2,500,000<br>105,000 | 105,000             | 225,814                    | 21 215%                                       | 103,210          | 122,604            |
| Penalties & int on deling taxe                  | 5,000                | 3,750               | 7,590                      | 4 202%                                        | 461              | 7,129              |
| Pen & Int on deling taxes-Business              | 15,000               | 11,250              | 29,578                     | 18 263%                                       | 18,713           | 10,865             |
|                                                 |                      |                     |                            |                                               |                  |                    |
| Taxes                                           | 17,886,000           | 9,605,000           | 9,843,184                  | 238 102%                                      | 7,901,610        | 1,941,574          |
| Alcoholic Beverage Licenses                     | 450,000              | -                   | 90,634                     | 91                                            | 39,187           | 51,447             |
| Other Licenses and Permits                      | 2,500                | 1,875               | 13,775                     | 12 735%                                       | 13,660           | 115                |
| Planning & Zoning Fees                          | 15,000               | 11,250              | 20,930                     | 10 186%                                       | 17,632           | 3,298              |
| Bldg Structures & Equipment<br>Soil Erosion     | 1,500,000<br>15,000  | 1,125,000<br>11,250 | 824,407 <b>I</b><br>21,767 | (301) 73%<br>11 193%                          |                  | (2,236,411)        |
| Plan Review-Fire                                | 15,000               | 11,250              | 51,286                     | 40 456%                                       | 42,571           | 8,715              |
| 1 Ian Review-1 ne                               | 15,000               | 11,230              | 31,200                     | 13070                                         | 42,371           | 6,713              |
| Licenses & Permits                              | 1,997,500            | 1,160,625           | 1,022,799                  | (138) 88%                                     | 3,289,344        | (2,266,544)        |
| Local Government Grants                         | -                    | -                   | -                          | -                                             | 4,000,000        | (4,000,000)        |
| Intergovernmental Revenues                      | -                    | -                   | -                          | -                                             | 4,000,000        | (4,000,000)        |
| Special Police Services                         | 12,000               | 9,000               | 18,620                     | 10 207%                                       | 12,540           | 6,080              |
| Fingerprinting Fee                              | 6,000                | 4,500               | 4,666 *                    | 0 104%                                        | 4,935            | (269)              |
| Public Safety-Other                             | 36,000               | 27,000              | 75,467                     | 48 280%                                       |                  | 2,076              |
| Special Assessments                             | 20,000               | 18,000              | 18,293                     |                                               |                  | 9,465              |
| Streetlight Fees                                | 327,000              | 253,500             | 259,310                    |                                               | ,                | 124,614            |
| Recreation Program Fees                         | 25,000               | 10.750              | 12,488<br>21,700           |                                               | 13,138           | (650)              |
| Pavilion Rentals<br>NSF Fees                    | 25,000               | 18,750              | 451                        |                                               | 16,350<br>294    | 5,350<br>157       |
| NGI Tees                                        |                      |                     | 431                        | 0                                             | 2,74             | 137                |
| Other Charges for Services                      | 426,000              | 330,750             | 411,130                    | 80 124%                                       | 267,891          | 143,239            |
| Municipal Court Fines & Forfeitures             | 1,350,000            | 1,012,500           | 924,727                    | (88) 91%                                      | 963,758          | (39,030)           |
| Fines & Forfeitures                             | 1,350,000            | 1,012,500           | 924,727                    | (88) 91%                                      | 963,758          | (39,030)           |
| Interest Revenue                                | 5,000                | 3,750               | 6,850                      | 3 183%                                        | 2,622            | 4,227              |
| Investment Income                               | 5,000                | 3,750               | 6,850                      | 3 183%                                        | 2,622            | 4,227              |
| Contr & Don From Priv Sources                   |                      |                     | 7,297                      | 7                                             | 11,050           | (3,753)            |
| Explorer Donations                              | 5,000                |                     | 10,750                     | 11                                            | 8,634            | 2,116              |
|                                                 | ,                    |                     | ,                          |                                               | ,                |                    |
| Contributions & Donations from Private Sources  | 5,000                | -                   | 18,322                     | 18                                            | 23,619           | (5,297)            |
| Rents & Royalties                               | 235,500              | 176,625             | 274,494                    | 98 155%                                       | 195,483          | (79,011)           |
| Reimb for damaged property                      | 15 000               | 11.250              | 40,023                     | 40                                            | 2,696            | 37,327             |
| Other Charges For Services                      | 15,000               | 11,250              | 1,581                      | (10) 14%                                      |                  | 926                |
| Miscellaneous Revenue                           | <u> </u>             | -                   | -                          | <u>i -                                   </u> | 219,335          | (219,335)          |
| Miscellaneous Revenue                           | 250,500              | 187,875             | 316,097                    | 128 168%                                      | 418,168          | (102,070)          |
| Proceeds from sale of property                  | 1,500,000            | 1,000,000           | 1,032,535                  | 33 103%                                       | 1,045,490        | (12,954)           |
| Other Financing Sources                         | 1,500,000            | 1,000,000           | 1,032,535                  | 33 103%                                       | 1,046,578        | (14,043)           |
| Use of Prior Year Reserves                      | 1,687,855            | 1,687,855           | 1,687,855                  | - 100%                                        | -                | 1,687,855          |
| Total Revenues                                  | 25,107,855           | 14,988,355          | 15,263,500                 | 275 102%                                      | 17,913,590       | (2,650,091)        |