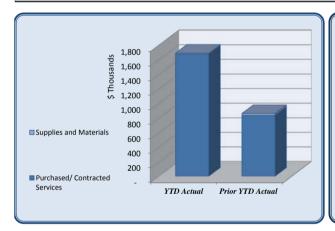

| City Council                   | Total Annual<br>Budget | YTD Budget | YTD Actual | Varia     |           | Prior YTD Actual | Flux             |
|--------------------------------|------------------------|------------|------------|-----------|-----------|------------------|------------------|
|                                |                        |            |            |           | (% of YTD |                  | (Diff from Prior |
|                                |                        |            |            | (\$ '000) | Budget)   |                  | Year)            |
|                                |                        |            |            |           |           |                  |                  |
| Personnel Services             | 145,942                | 109,457    | 99,649     | 10        | 91%       | 103,229          | 3,580            |
| Purchased/ Contracted Services | 97,650                 | 88,238     | 72,449     | 16        | 82%       | 66,173           | (6,276)          |
| Supplies and Materials         | 16,000                 | 12,000     | 4,070      | 8         | 34%       | 5,951            | 1,881            |
| Total City Council             | 259,592                | 209,694    | 176,169    | 34        | 84%       | 175,354          | (815)            |

| City Council                   | Total Annual |            |            |          |           |                  |                  |
|--------------------------------|--------------|------------|------------|----------|-----------|------------------|------------------|
|                                | Budget       | YTD Budget | YTD Actual | Varia    |           | Prior YTD Actual | Flux             |
|                                |              |            |            |          | (% of YTD |                  | (Diff from Prior |
|                                |              |            |            | (\$'000) | Budget)   |                  | Year)            |
| Regular Salaries               | 88.000       | 66,000     | 66,000     | i 0      | 100%      | 65.000           | (1,000)          |
| Group Insurance                | 51.210       | 38,408     | 28,689     | 10       | 75%       | 33,407           | 4,717            |
| Social Security                | 5,456        | 4.092      | 3,788      | 0        | 93%       | 3,734            | (55)             |
| Medicare                       | 1.276        | 957        | 886        | 0        | 93%       | 873              | (13)             |
| Workers' Compensation          | 1,270        | -          | 285        | (0)      | 2370      | 216              | (69)             |
| Personnel Services             | 145,942      | 109,457    | 99,649     | 10       | 91%       | 103,229          | 3,580            |
|                                | ,            | , , ,      |            |          |           |                  | .,               |
| Professional Services          | 4,000        | 3,000      | 900        | 2        | 30%       | 2,350            | 1,450            |
| Technical Services             | 1,000        | 750        | 346        | 0        | 46%       | -                | (346)            |
| Property/Liability Insurance   | 60,000       | 60,000     | 59,416     | 1        | 99%       | 52,422           | (6,994)          |
| Communications                 | 6,500        | 4,875      | 859        | 4        | 18%       | 1,404            | 545              |
| Printing & Binding             | 3,900        | 2,925      | 1,065      | 2        | 36%       | 935              | (130)            |
| Travel                         | 11,700       | 8,775      | 5,147      | 4        | 59%       | 4,194            | (954)            |
| Dues & Fees                    | 4,000        | 3,000      | 1,746      | 1        | 58%       | 1,878            | 133              |
| Education & Training           | 6,550        | 4,913      | 2,970      | 2        | 60%       | 2,990            | 20               |
| Purchased/ Contracted Services | 97,650       | 88,238     | 72,449     | 16       | 82%       | 66,173           | (6,276)          |
|                                |              |            |            |          |           |                  |                  |
| Supplies                       | 4,000        | 3,000      | 2,278      | 1        | 76%       | 2,142            | (137)            |
| Food                           | 4,800        | 3,600      | 702        | 3        | 20%       | 1,832            | 1,130            |
| Books & Periodicals            | 700          | 525        |            | 1        | 0%        | -                | -                |
| Small Equipment                | 4,000        | 3,000      | 1,090      | 2        | 36%       | 1,977            | 888              |
| Repairs & Maintenance          | 2,500        | 1,875      | -          | 2        | 0%        | -                | -                |
| Supplies and Materials         | 16,000       | 12,000     | 4,070      | 8        | 34%       | 5,951            | 1,881            |
| Total City Council             | 259,592      | 209,694    | 176,169    | 34       | 84%       | 175,354          | (815)            |