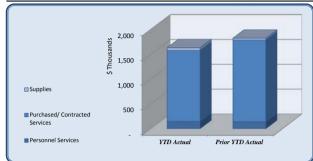

| City Council                   | Total Annual<br>Budget | YTD Budget | YTD Actual | Varia     |           | Prior YTD Actual | Flux             |
|--------------------------------|------------------------|------------|------------|-----------|-----------|------------------|------------------|
|                                |                        |            |            |           | (% of YTD |                  | (Diff from Prior |
|                                |                        |            |            | (\$ '000) | Budget)   |                  | Year)            |
|                                |                        |            |            |           |           |                  |                  |
| Personnel Services             | 145,942                | 109,457    | 99,649     | 10        | 91%       | 103,229          | 3,580            |
| Purchased/ Contracted Services | 97,650                 | 88,238     | 72,449     | 16        | 82%       | 66,173           | (6,276)          |
| Supplies and Materials         | 16,000                 | 12,000     | 4,070      | 8         | 34%       | 5,951            | 1,881            |
| Total City Council             | 259,592                | 209,694    | 176,169    | 34        | 84%       | 175,354          | (815)            |