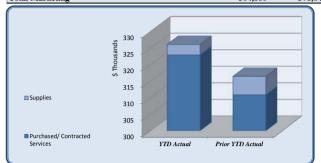

| City Council                   | Total Annual<br>Budget | YTD Budget | YTD Actual | Varia     |           | Prior YTD Actual | Flux             |
|--------------------------------|------------------------|------------|------------|-----------|-----------|------------------|------------------|
|                                |                        |            |            |           | (% of YTD |                  | (Diff from Prior |
|                                |                        |            |            | (\$ '000) | Budget)   |                  | Year)            |
|                                |                        |            |            |           |           |                  |                  |
| Personnel Services             | 145,942                | 109,457    | 99,649     | 10        | 91%       | 103,229          | 3,580            |
| Purchased/ Contracted Services | 97,650                 | 88,238     | 72,449     | 16        | 82%       | 66,173           | (6,276)          |
| Supplies and Materials         | 16,000                 | 12,000     | 4,070      | 8         | 34%       | 5,951            | 1,881            |
| Total City Council             | 259,592                | 209,694    | 176,169    | 34        | 84%       | 175,354          | (815)            |

| City Council                   | Total Annual |            |            |          |           |                  |                  |
|--------------------------------|--------------|------------|------------|----------|-----------|------------------|------------------|
|                                | Budget       | YTD Budget | YTD Actual | Varia    |           | Prior YTD Actual | Flux             |
|                                |              |            |            |          | (% of YTD |                  | (Diff from Prior |
|                                |              |            |            | (\$'000) | Budget)   |                  | Year)            |
| Regular Salaries               | 88.000       | 66,000     | 66,000     | i 0      | 100%      | 65.000           | (1,000)          |
| Group Insurance                | 51.210       | 38,408     | 28,689     | 10       | 75%       | 33,407           | 4,717            |
| Social Security                | 5,456        | 4.092      | 3,788      | 0        | 93%       | 3,734            | (55)             |
| Medicare                       | 1.276        | 957        | 886        | 0        | 93%       | 873              | (13)             |
| Workers' Compensation          | 1,270        | -          | 285        | (0)      | 2370      | 216              | (69)             |
| Personnel Services             | 145,942      | 109,457    | 99,649     | 10       | 91%       | 103,229          | 3,580            |
|                                | ,            | , , ,      |            |          |           |                  | .,               |
| Professional Services          | 4,000        | 3,000      | 900        | 2        | 30%       | 2,350            | 1,450            |
| Technical Services             | 1,000        | 750        | 346        | 0        | 46%       | -                | (346)            |
| Property/Liability Insurance   | 60,000       | 60,000     | 59,416     | 1        | 99%       | 52,422           | (6,994)          |
| Communications                 | 6,500        | 4,875      | 859        | 4        | 18%       | 1,404            | 545              |
| Printing & Binding             | 3,900        | 2,925      | 1,065      | 2        | 36%       | 935              | (130)            |
| Travel                         | 11,700       | 8,775      | 5,147      | 4        | 59%       | 4,194            | (954)            |
| Dues & Fees                    | 4,000        | 3,000      | 1,746      | 1        | 58%       | 1,878            | 133              |
| Education & Training           | 6,550        | 4,913      | 2,970      | 2        | 60%       | 2,990            | 20               |
| Purchased/ Contracted Services | 97,650       | 88,238     | 72,449     | 16       | 82%       | 66,173           | (6,276)          |
|                                |              |            |            |          |           |                  |                  |
| Supplies                       | 4,000        | 3,000      | 2,278      | 1        | 76%       | 2,142            | (137)            |
| Food                           | 4,800        | 3,600      | 702        | 3        | 20%       | 1,832            | 1,130            |
| Books & Periodicals            | 700          | 525        |            | 1        | 0%        | -                | -                |
| Small Equipment                | 4,000        | 3,000      | 1,090      | 2        | 36%       | 1,977            | 888              |
| Repairs & Maintenance          | 2,500        | 1,875      | -          | 2        | 0%        | -                | -                |
| Supplies and Materials         | 16,000       | 12,000     | 4,070      | 8        | 34%       | 5,951            | 1,881            |
| Total City Council             | 259,592      | 209,694    | 176,169    | 34       | 84%       | 175,354          | (815)            |