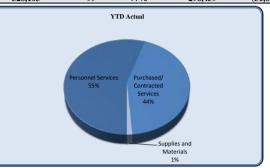

| City Council                   | Total Annual<br>Budget | YTD Budget | YTD Actual | Varia     |           | Prior YTD Actual | Flux             |
|--------------------------------|------------------------|------------|------------|-----------|-----------|------------------|------------------|
|                                |                        |            |            |           | (% of YTD |                  | (Diff from Prior |
|                                |                        |            |            | (\$ '000) | Budget)   |                  | Year)            |
|                                |                        |            |            |           |           |                  |                  |
| Personnel Services             | 145,942                | 109,457    | 99,649     | 10        | 91%       | 103,229          | 3,580            |
| Purchased/ Contracted Services | 97,650                 | 88,238     | 72,449     | 16        | 82%       | 66,173           | (6,276)          |
| Supplies and Materials         | 16,000                 | 12,000     | 4,070      | 8         | 34%       | 5,951            | 1,881            |
| Total City Council             | 259,592                | 209,694    | 176,169    | 34        | 84%       | 175,354          | (815)            |

| City Council                   | Total Annual |            |            |          |           |                  |                  |
|--------------------------------|--------------|------------|------------|----------|-----------|------------------|------------------|
|                                | Budget       | YTD Budget | YTD Actual | Varia    |           | Prior YTD Actual | Flux             |
|                                |              |            |            |          | (% of YTD |                  | (Diff from Prior |
|                                |              |            |            | (\$'000) | Budget)   |                  | Year)            |
| Regular Salaries               | 88.000       | 66,000     | 66,000     | i 0      | 100%      | 65.000           | (1,000)          |
| Group Insurance                | 51.210       | 38,408     | 28,689     | 10       | 75%       | 33,407           | 4,717            |
| Social Security                | 5,456        | 4.092      | 3,788      | 0        | 93%       | 3,734            | (55)             |
| Medicare                       | 1.276        | 957        | 886        | 0        | 93%       | 873              | (13)             |
| Workers' Compensation          | 1,270        | -          | 285        | (0)      | 2370      | 216              | (69)             |
| Personnel Services             | 145,942      | 109,457    | 99,649     | 10       | 91%       | 103,229          | 3,580            |
|                                | ,            | , , ,      |            |          |           |                  | .,               |
| Professional Services          | 4,000        | 3,000      | 900        | 2        | 30%       | 2,350            | 1,450            |
| Technical Services             | 1,000        | 750        | 346        | 0        | 46%       | -                | (346)            |
| Property/Liability Insurance   | 60,000       | 60,000     | 59,416     | 1        | 99%       | 52,422           | (6,994)          |
| Communications                 | 6,500        | 4,875      | 859        | 4        | 18%       | 1,404            | 545              |
| Printing & Binding             | 3,900        | 2,925      | 1,065      | 2        | 36%       | 935              | (130)            |
| Travel                         | 11,700       | 8,775      | 5,147      | 4        | 59%       | 4,194            | (954)            |
| Dues & Fees                    | 4,000        | 3,000      | 1,746      | 1        | 58%       | 1,878            | 133              |
| Education & Training           | 6,550        | 4,913      | 2,970      | 2        | 60%       | 2,990            | 20               |
| Purchased/ Contracted Services | 97,650       | 88,238     | 72,449     | 16       | 82%       | 66,173           | (6,276)          |
|                                |              |            |            |          |           |                  |                  |
| Supplies                       | 4,000        | 3,000      | 2,278      | 1        | 76%       | 2,142            | (137)            |
| Food                           | 4,800        | 3,600      | 702        | 3        | 20%       | 1,832            | 1,130            |
| Books & Periodicals            | 700          | 525        |            | 1        | 0%        | -                | -                |
| Small Equipment                | 4,000        | 3,000      | 1,090      | 2        | 36%       | 1,977            | 888              |
| Repairs & Maintenance          | 2,500        | 1,875      | -          | 2        | 0%        | -                | -                |
| Supplies and Materials         | 16,000       | 12,000     | 4,070      | 8        | 34%       | 5,951            | 1,881            |
| Total City Council             | 259,592      | 209,694    | 176,169    | 34       | 84%       | 175,354          | (815)            |