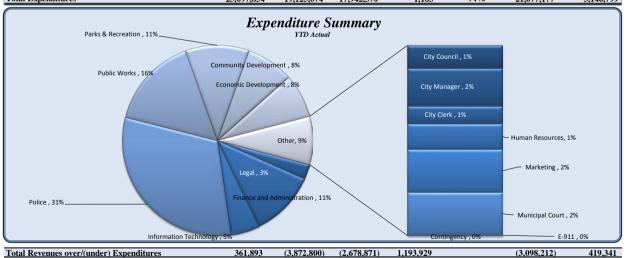

| Expenditures               | Total Annual |            |            |           |           |                  |                  |
|----------------------------|--------------|------------|------------|-----------|-----------|------------------|------------------|
| Zwpenanies                 | Budget       | YTD Budget | YTD Actual | Vari      | ance      | Prior YTD Actual | Flux             |
|                            |              |            |            |           | (% of YTD |                  | (Diff from Prior |
|                            |              |            |            | (\$ '000) | Budget)   |                  | Year)            |
| City Council               | 259,592      | 209,694    | 176,169    | 34        | 84%       | 175,354          | (815)            |
| City Manager               | 394,347      | 295,979    | 288,116    | 8         | 97%       | 215,854          | (72,262)         |
| City Clerk                 | 190,316      | 143,358    | 133,514    | 10        | 93%       | 145,169          | 11,656           |
| Legal                      | 370,000      | 295,000    | 462,620    | (168)     | 157%      | 218,236          | (244,384)        |
| Finance and Administration | 2,809,178    | 2,145,764  | 2,008,076  | 138       | 94%       | 2,013,095        | 5,019            |
| Human Resources            | 351,892      | 263,919    | 197,343    | 67        | 75%       | 65,375           | (119,975)        |
| Information Technology     | 795,581      | 601,868    | 881,819    | (280)     | 147%      | 645,369          | (236,450)        |
| Marketing                  | 504,860      | 378,645    | 326,103    | 53        | 86%       | 316,429          | (9,674)          |
| Municipal Court            | 568,717      | 426,692    | 328,103    | 99        | 77%       | 296,459          | (31,644)         |
| Police                     | 8,119,871    | 6,240,163  | 5,606,753  | 633       | 90%       | 5,100,956        | (505,796)        |
| E-911                      | 151,640      | 113,730    | (4,085)    | 118       | -4%       | 110,464          | 114,549          |
| Public Works               | 3,664,857    | 2,748,682  | 2,800,811  | (52)      | 102%      | 2,408,832        | (391,979)        |
| Parks & Recreation         | 2,861,049    | 2,219,614  | 1,937,993  | 282       | 87%       | 4,839,086        | 2,901,093        |
| Community Development      | 1,965,689    | 1,474,267  | 1,450,136  | 24        | 98%       | 3,391,106        | 1,940,969        |
| Economic Development       | 1,790,265    | 1,342,699  | 1,348,901  | (6)       | 100%      | 1,135,392        | (213,509)        |
| Contingency                | 300,000      | 225,000    | -          | 225       | 0%        | -                | -                |
| Total Expenditures         | 25,097,854   | 19,125,074 | 17,942,370 | 1,183     | 94%       | 21,077,177       | 3,146,799        |