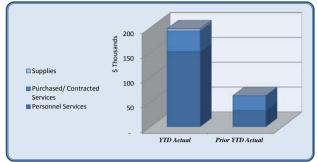

| City Council                   | Total Annual<br>Budget | YTD Budget | YTD Actual | Varia     |           | Prior YTD Actual | Flux             |
|--------------------------------|------------------------|------------|------------|-----------|-----------|------------------|------------------|
|                                |                        |            |            |           | (% of YTD |                  | (Diff from Prior |
|                                |                        |            |            | (\$ '000) | Budget)   |                  | Year)            |
|                                |                        |            |            |           |           |                  |                  |
| Personnel Services             | 145,942                | 109,457    | 99,649     | 10        | 91%       | 103,229          | 3,580            |
| Purchased/ Contracted Services | 97,650                 | 88,238     | 72,449     | 16        | 82%       | 66,173           | (6,276)          |
| Supplies and Materials         | 16,000                 | 12,000     | 4,070      | 8         | 34%       | 5,951            | 1,881            |
| Total City Council             | 259,592                | 209,694    | 176,169    | 34        | 84%       | 175,354          | (815)            |