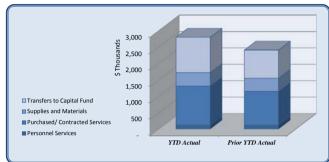

| City Council                   | Total Annual<br>Budget | YTD Budget | YTD Actual | Varia     |           | Prior YTD Actual | Flux             |
|--------------------------------|------------------------|------------|------------|-----------|-----------|------------------|------------------|
|                                |                        |            |            |           | (% of YTD |                  | (Diff from Prior |
|                                |                        |            |            | (\$ '000) | Budget)   |                  | Year)            |
|                                |                        |            |            |           |           |                  |                  |
| Personnel Services             | 145,942                | 109,457    | 99,649     | 10        | 91%       | 103,229          | 3,580            |
| Purchased/ Contracted Services | 97,650                 | 88,238     | 72,449     | 16        | 82%       | 66,173           | (6,276)          |
| Supplies and Materials         | 16,000                 | 12,000     | 4,070      | 8         | 34%       | 5,951            | 1,881            |
| Total City Council             | 259,592                | 209,694    | 176,169    | 34        | 84%       | 175,354          | (815)            |

| City Council                   | Total Annual |            |            |          |           |                  |                  |
|--------------------------------|--------------|------------|------------|----------|-----------|------------------|------------------|
|                                | Budget       | YTD Budget | YTD Actual | Varia    |           | Prior YTD Actual | Flux             |
|                                |              |            |            |          | (% of YTD |                  | (Diff from Prior |
|                                |              |            |            | (\$'000) | Budget)   |                  | Year)            |
| Regular Salaries               | 88.000       | 66,000     | 66,000     | i 0      | 100%      | 65.000           | (1,000)          |
| Group Insurance                | 51.210       | 38,408     | 28,689     | 10       | 75%       | 33,407           | 4,717            |
| Social Security                | 5,456        | 4.092      | 3,788      | 0        | 93%       | 3,734            | (55)             |
| Medicare                       | 1.276        | 957        | 886        | 0        | 93%       | 873              | (13)             |
| Workers' Compensation          | 1,270        | -          | 285        | (0)      | 2370      | 216              | (69)             |
| Personnel Services             | 145,942      | 109,457    | 99,649     | 10       | 91%       | 103,229          | 3,580            |
|                                | ,            | , , ,      |            |          |           |                  | .,               |
| Professional Services          | 4,000        | 3,000      | 900        | 2        | 30%       | 2,350            | 1,450            |
| Technical Services             | 1,000        | 750        | 346        | 0        | 46%       | -                | (346)            |
| Property/Liability Insurance   | 60,000       | 60,000     | 59,416     | 1        | 99%       | 52,422           | (6,994)          |
| Communications                 | 6,500        | 4,875      | 859        | 4        | 18%       | 1,404            | 545              |
| Printing & Binding             | 3,900        | 2,925      | 1,065      | 2        | 36%       | 935              | (130)            |
| Travel                         | 11,700       | 8,775      | 5,147      | 4        | 59%       | 4,194            | (954)            |
| Dues & Fees                    | 4,000        | 3,000      | 1,746      | 1        | 58%       | 1,878            | 133              |
| Education & Training           | 6,550        | 4,913      | 2,970      | 2        | 60%       | 2,990            | 20               |
| Purchased/ Contracted Services | 97,650       | 88,238     | 72,449     | 16       | 82%       | 66,173           | (6,276)          |
|                                |              |            |            |          |           |                  |                  |
| Supplies                       | 4,000        | 3,000      | 2,278      | 1        | 76%       | 2,142            | (137)            |
| Food                           | 4,800        | 3,600      | 702        | 3        | 20%       | 1,832            | 1,130            |
| Books & Periodicals            | 700          | 525        |            | 1        | 0%        | -                | -                |
| Small Equipment                | 4,000        | 3,000      | 1,090      | 2        | 36%       | 1,977            | 888              |
| Repairs & Maintenance          | 2,500        | 1,875      | -          | 2        | 0%        | -                | -                |
| Supplies and Materials         | 16,000       | 12,000     | 4,070      | 8        | 34%       | 5,951            | 1,881            |
| Total City Council             | 259,592      | 209,694    | 176,169    | 34       | 84%       | 175,354          | (815)            |