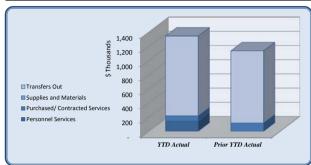

| City Council                   | Total Annual<br>Budget | YTD Budget | YTD Actual | Varia     |           | Prior YTD Actual | Flux             |
|--------------------------------|------------------------|------------|------------|-----------|-----------|------------------|------------------|
|                                |                        |            |            |           | (% of YTD |                  | (Diff from Prior |
|                                |                        |            |            | (\$ '000) | Budget)   |                  | Year)            |
|                                |                        |            |            |           |           |                  |                  |
| Personnel Services             | 145,942                | 109,457    | 99,649     | 10        | 91%       | 103,229          | 3,580            |
| Purchased/ Contracted Services | 97,650                 | 88,238     | 72,449     | 16        | 82%       | 66,173           | (6,276)          |
| Supplies and Materials         | 16,000                 | 12,000     | 4,070      | 8         | 34%       | 5,951            | 1,881            |
| Total City Council             | 259,592                | 209,694    | 176,169    | 34        | 84%       | 175,354          | (815)            |

| City Council                   | Total Annual |            |            |          |           |                  |                  |
|--------------------------------|--------------|------------|------------|----------|-----------|------------------|------------------|
|                                | Budget       | YTD Budget | YTD Actual | Varia    |           | Prior YTD Actual | Flux             |
|                                |              |            |            |          | (% of YTD |                  | (Diff from Prior |
|                                |              |            |            | (\$'000) | Budget)   |                  | Year)            |
| Regular Salaries               | 88.000       | 66,000     | 66,000     | i 0      | 100%      | 65.000           | (1,000)          |
| Group Insurance                | 51.210       | 38,408     | 28,689     | 10       | 75%       | 33,407           | 4,717            |
| Social Security                | 5,456        | 4.092      | 3,788      | 0        | 93%       | 3,734            | (55)             |
| Medicare                       | 1.276        | 957        | 886        | 0        | 93%       | 873              | (13)             |
| Workers' Compensation          | 1,270        | -          | 285        | (0)      | 2370      | 216              | (69)             |
| Personnel Services             | 145,942      | 109,457    | 99,649     | 10       | 91%       | 103,229          | 3,580            |
|                                | ,            | , , ,      |            |          |           |                  | .,               |
| Professional Services          | 4,000        | 3,000      | 900        | 2        | 30%       | 2,350            | 1,450            |
| Technical Services             | 1,000        | 750        | 346        | 0        | 46%       | -                | (346)            |
| Property/Liability Insurance   | 60,000       | 60,000     | 59,416     | 1        | 99%       | 52,422           | (6,994)          |
| Communications                 | 6,500        | 4,875      | 859        | 4        | 18%       | 1,404            | 545              |
| Printing & Binding             | 3,900        | 2,925      | 1,065      | 2        | 36%       | 935              | (130)            |
| Travel                         | 11,700       | 8,775      | 5,147      | 4        | 59%       | 4,194            | (954)            |
| Dues & Fees                    | 4,000        | 3,000      | 1,746      | 1        | 58%       | 1,878            | 133              |
| Education & Training           | 6,550        | 4,913      | 2,970      | 2        | 60%       | 2,990            | 20               |
| Purchased/ Contracted Services | 97,650       | 88,238     | 72,449     | 16       | 82%       | 66,173           | (6,276)          |
|                                |              |            |            |          |           |                  |                  |
| Supplies                       | 4,000        | 3,000      | 2,278      | 1        | 76%       | 2,142            | (137)            |
| Food                           | 4,800        | 3,600      | 702        | 3        | 20%       | 1,832            | 1,130            |
| Books & Periodicals            | 700          | 525        |            | 1        | 0%        | -                | -                |
| Small Equipment                | 4,000        | 3,000      | 1,090      | 2        | 36%       | 1,977            | 888              |
| Repairs & Maintenance          | 2,500        | 1,875      | -          | 2        | 0%        | -                | -                |
| Supplies and Materials         | 16,000       | 12,000     | 4,070      | 8        | 34%       | 5,951            | 1,881            |
| Total City Council             | 259,592      | 209,694    | 176,169    | 34       | 84%       | 175,354          | (815)            |