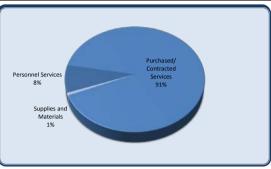

| City Council                   | Total Annual<br>Budget | YTD Budget | YTD Actual | Varia     |           | Prior YTD Actual | Flux             |
|--------------------------------|------------------------|------------|------------|-----------|-----------|------------------|------------------|
|                                |                        |            |            |           | (% of YTD |                  | (Diff from Prior |
|                                |                        |            |            | (\$ '000) | Budget)   |                  | Year)            |
|                                |                        |            |            |           |           |                  |                  |
| Personnel Services             | 145,942                | 109,457    | 99,649     | 10        | 91%       | 103,229          | 3,580            |
| Purchased/ Contracted Services | 97,650                 | 88,238     | 72,449     | 16        | 82%       | 66,173           | (6,276)          |
| Supplies and Materials         | 16,000                 | 12,000     | 4,070      | 8         | 34%       | 5,951            | 1,881            |
| Total City Council             | 259,592                | 209,694    | 176,169    | 34        | 84%       | 175,354          | (815)            |

| City Council                   | Total Annual |            |            |          |           |                  |                  |
|--------------------------------|--------------|------------|------------|----------|-----------|------------------|------------------|
|                                | Budget       | YTD Budget | YTD Actual | Varia    |           | Prior YTD Actual | Flux             |
|                                |              |            |            |          | (% of YTD |                  | (Diff from Prior |
|                                |              |            |            | (\$'000) | Budget)   |                  | Year)            |
| Regular Salaries               | 88.000       | 66,000     | 66,000     | i 0      | 100%      | 65.000           | (1,000)          |
| Group Insurance                | 51.210       | 38,408     | 28,689     | 10       | 75%       | 33,407           | 4,717            |
| Social Security                | 5,456        | 4.092      | 3,788      | 0        | 93%       | 3,734            | (55)             |
| Medicare                       | 1.276        | 957        | 886        | 0        | 93%       | 873              | (13)             |
| Workers' Compensation          | 1,270        | -          | 285        | (0)      | 2370      | 216              | (69)             |
| Personnel Services             | 145,942      | 109,457    | 99,649     | 10       | 91%       | 103,229          | 3,580            |
|                                | ,            | , , ,      |            |          |           |                  | .,               |
| Professional Services          | 4,000        | 3,000      | 900        | 2        | 30%       | 2,350            | 1,450            |
| Technical Services             | 1,000        | 750        | 346        | 0        | 46%       | -                | (346)            |
| Property/Liability Insurance   | 60,000       | 60,000     | 59,416     | 1        | 99%       | 52,422           | (6,994)          |
| Communications                 | 6,500        | 4,875      | 859        | 4        | 18%       | 1,404            | 545              |
| Printing & Binding             | 3,900        | 2,925      | 1,065      | 2        | 36%       | 935              | (130)            |
| Travel                         | 11,700       | 8,775      | 5,147      | 4        | 59%       | 4,194            | (954)            |
| Dues & Fees                    | 4,000        | 3,000      | 1,746      | 1        | 58%       | 1,878            | 133              |
| Education & Training           | 6,550        | 4,913      | 2,970      | 2        | 60%       | 2,990            | 20               |
| Purchased/ Contracted Services | 97,650       | 88,238     | 72,449     | 16       | 82%       | 66,173           | (6,276)          |
|                                |              |            |            |          |           |                  |                  |
| Supplies                       | 4,000        | 3,000      | 2,278      | 1        | 76%       | 2,142            | (137)            |
| Food                           | 4,800        | 3,600      | 702        | 3        | 20%       | 1,832            | 1,130            |
| Books & Periodicals            | 700          | 525        |            | 1        | 0%        | -                | -                |
| Small Equipment                | 4,000        | 3,000      | 1,090      | 2        | 36%       | 1,977            | 888              |
| Repairs & Maintenance          | 2,500        | 1,875      | -          | 2        | 0%        | -                | -                |
| Supplies and Materials         | 16,000       | 12,000     | 4,070      | 8        | 34%       | 5,951            | 1,881            |
| Total City Council             | 259,592      | 209,694    | 176,169    | 34       | 84%       | 175,354          | (815)            |