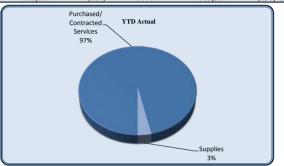

| City Council                   | Total Annual<br>Budget | YTD Budget | YTD Actual | Varia     |           | Prior YTD Actual | Flux             |
|--------------------------------|------------------------|------------|------------|-----------|-----------|------------------|------------------|
|                                |                        |            |            |           | (% of YTD |                  | (Diff from Prior |
|                                |                        |            |            | (\$ '000) | Budget)   |                  | Year)            |
|                                |                        |            |            |           |           |                  |                  |
| Personnel Services             | 145,942                | 109,457    | 99,649     | 10        | 91%       | 103,229          | 3,580            |
| Purchased/ Contracted Services | 97,650                 | 88,238     | 72,449     | 16        | 82%       | 66,173           | (6,276)          |
| Supplies and Materials         | 16,000                 | 12,000     | 4,070      | 8         | 34%       | 5,951            | 1,881            |
| Total City Council             | 259,592                | 209,694    | 176,169    | 34        | 84%       | 175,354          | (815)            |

| City Council                   | Total Annual |            |            |          |           |                  |                  |
|--------------------------------|--------------|------------|------------|----------|-----------|------------------|------------------|
|                                | Budget       | YTD Budget | YTD Actual | Varia    |           | Prior YTD Actual | Flux             |
|                                |              |            |            |          | (% of YTD |                  | (Diff from Prior |
|                                |              |            |            | (\$'000) | Budget)   |                  | Year)            |
| Regular Salaries               | 88.000       | 66,000     | 66,000     | i 0      | 100%      | 65.000           | (1,000)          |
| Group Insurance                | 51.210       | 38,408     | 28,689     | 10       | 75%       | 33,407           | 4,717            |
| Social Security                | 5,456        | 4.092      | 3,788      | 0        | 93%       | 3,734            | (55)             |
| Medicare                       | 1.276        | 957        | 886        | 0        | 93%       | 873              | (13)             |
| Workers' Compensation          | 1,270        | -          | 285        | (0)      | 2370      | 216              | (69)             |
| Personnel Services             | 145,942      | 109,457    | 99,649     | 10       | 91%       | 103,229          | 3,580            |
|                                | ,            | , , ,      |            |          |           |                  | .,               |
| Professional Services          | 4,000        | 3,000      | 900        | 2        | 30%       | 2,350            | 1,450            |
| Technical Services             | 1,000        | 750        | 346        | 0        | 46%       | -                | (346)            |
| Property/Liability Insurance   | 60,000       | 60,000     | 59,416     | 1        | 99%       | 52,422           | (6,994)          |
| Communications                 | 6,500        | 4,875      | 859        | 4        | 18%       | 1,404            | 545              |
| Printing & Binding             | 3,900        | 2,925      | 1,065      | 2        | 36%       | 935              | (130)            |
| Travel                         | 11,700       | 8,775      | 5,147      | 4        | 59%       | 4,194            | (954)            |
| Dues & Fees                    | 4,000        | 3,000      | 1,746      | 1        | 58%       | 1,878            | 133              |
| Education & Training           | 6,550        | 4,913      | 2,970      | 2        | 60%       | 2,990            | 20               |
| Purchased/ Contracted Services | 97,650       | 88,238     | 72,449     | 16       | 82%       | 66,173           | (6,276)          |
|                                |              |            |            |          |           |                  |                  |
| Supplies                       | 4,000        | 3,000      | 2,278      | 1        | 76%       | 2,142            | (137)            |
| Food                           | 4,800        | 3,600      | 702        | 3        | 20%       | 1,832            | 1,130            |
| Books & Periodicals            | 700          | 525        |            | 1        | 0%        | -                | -                |
| Small Equipment                | 4,000        | 3,000      | 1,090      | 2        | 36%       | 1,977            | 888              |
| Repairs & Maintenance          | 2,500        | 1,875      | -          | 2        | 0%        | -                | -                |
| Supplies and Materials         | 16,000       | 12,000     | 4,070      | 8        | 34%       | 5,951            | 1,881            |
| Total City Council             | 259,592      | 209,694    | 176,169    | 34       | 84%       | 175,354          | (815)            |