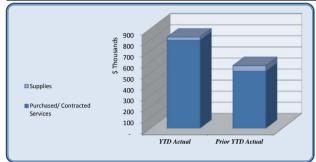

| City Council                   | Total Annual<br>Budget | YTD Budget | YTD Actual | Varia     |           | Prior YTD Actual | Flux             |
|--------------------------------|------------------------|------------|------------|-----------|-----------|------------------|------------------|
|                                |                        |            |            |           | (% of YTD |                  | (Diff from Prior |
|                                |                        |            |            | (\$ '000) | Budget)   |                  | Year)            |
|                                |                        |            |            |           |           |                  |                  |
| Personnel Services             | 145,942                | 109,457    | 99,649     | 10        | 91%       | 103,229          | 3,580            |
| Purchased/ Contracted Services | 97,650                 | 88,238     | 72,449     | 16        | 82%       | 66,173           | (6,276)          |
| Supplies and Materials         | 16,000                 | 12,000     | 4,070      | 8         | 34%       | 5,951            | 1,881            |
| Total City Council             | 259,592                | 209,694    | 176,169    | 34        | 84%       | 175,354          | (815)            |

| City Council                   | Total Annual |            |            |          |           |                  |                  |
|--------------------------------|--------------|------------|------------|----------|-----------|------------------|------------------|
|                                | Budget       | YTD Budget | YTD Actual | Varia    |           | Prior YTD Actual | Flux             |
|                                |              |            |            |          | (% of YTD |                  | (Diff from Prior |
|                                |              |            |            | (\$'000) | Budget)   |                  | Year)            |
| Regular Salaries               | 88.000       | 66,000     | 66,000     | i 0      | 100%      | 65.000           | (1,000)          |
| Group Insurance                | 51.210       | 38,408     | 28,689     | 10       | 75%       | 33,407           | 4,717            |
| Social Security                | 5,456        | 4.092      | 3,788      | 0        | 93%       | 3,734            | (55)             |
| Medicare                       | 1.276        | 957        | 886        | 0        | 93%       | 873              | (13)             |
| Workers' Compensation          | 1,270        | -          | 285        | (0)      | 2370      | 216              | (69)             |
| Personnel Services             | 145,942      | 109,457    | 99,649     | 10       | 91%       | 103,229          | 3,580            |
|                                | ,            | , , ,      |            |          |           |                  | .,               |
| Professional Services          | 4,000        | 3,000      | 900        | 2        | 30%       | 2,350            | 1,450            |
| Technical Services             | 1,000        | 750        | 346        | 0        | 46%       | -                | (346)            |
| Property/Liability Insurance   | 60,000       | 60,000     | 59,416     | 1        | 99%       | 52,422           | (6,994)          |
| Communications                 | 6,500        | 4,875      | 859        | 4        | 18%       | 1,404            | 545              |
| Printing & Binding             | 3,900        | 2,925      | 1,065      | 2        | 36%       | 935              | (130)            |
| Travel                         | 11,700       | 8,775      | 5,147      | 4        | 59%       | 4,194            | (954)            |
| Dues & Fees                    | 4,000        | 3,000      | 1,746      | 1        | 58%       | 1,878            | 133              |
| Education & Training           | 6,550        | 4,913      | 2,970      | 2        | 60%       | 2,990            | 20               |
| Purchased/ Contracted Services | 97,650       | 88,238     | 72,449     | 16       | 82%       | 66,173           | (6,276)          |
|                                |              |            |            |          |           |                  |                  |
| Supplies                       | 4,000        | 3,000      | 2,278      | 1        | 76%       | 2,142            | (137)            |
| Food                           | 4,800        | 3,600      | 702        | 3        | 20%       | 1,832            | 1,130            |
| Books & Periodicals            | 700          | 525        |            | 1        | 0%        | -                | -                |
| Small Equipment                | 4,000        | 3,000      | 1,090      | 2        | 36%       | 1,977            | 888              |
| Repairs & Maintenance          | 2,500        | 1,875      | -          | 2        | 0%        | -                | -                |
| Supplies and Materials         | 16,000       | 12,000     | 4,070      | 8        | 34%       | 5,951            | 1,881            |
| Total City Council             | 259,592      | 209,694    | 176,169    | 34       | 84%       | 175,354          | (815)            |