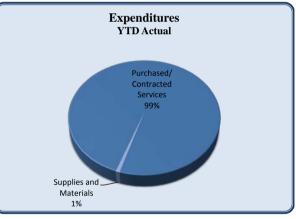

| City Council                   | Total Annual<br>Budget | YTD Budget | YTD Actual | Varia     |           | Prior YTD Actual | Flux             |
|--------------------------------|------------------------|------------|------------|-----------|-----------|------------------|------------------|
|                                |                        |            |            |           | (% of YTD |                  | (Diff from Prior |
|                                |                        |            |            | (\$ '000) | Budget)   |                  | Year)            |
|                                |                        |            |            |           |           |                  |                  |
| Personnel Services             | 145,942                | 109,457    | 99,649     | 10        | 91%       | 103,229          | 3,580            |
| Purchased/ Contracted Services | 97,650                 | 88,238     | 72,449     | 16        | 82%       | 66,173           | (6,276)          |
| Supplies and Materials         | 16,000                 | 12,000     | 4,070      | 8         | 34%       | 5,951            | 1,881            |
| Total City Council             | 259,592                | 209,694    | 176,169    | 34        | 84%       | 175,354          | (815)            |

| City Council                   | Total Annual |            |            |          |           |                  |                  |
|--------------------------------|--------------|------------|------------|----------|-----------|------------------|------------------|
|                                | Budget       | YTD Budget | YTD Actual | Varia    |           | Prior YTD Actual | Flux             |
|                                |              |            |            |          | (% of YTD |                  | (Diff from Prior |
|                                |              |            |            | (\$'000) | Budget)   |                  | Year)            |
| Regular Salaries               | 88.000       | 66,000     | 66,000     | i 0      | 100%      | 65.000           | (1,000)          |
| Group Insurance                | 51.210       | 38,408     | 28,689     | 10       | 75%       | 33,407           | 4,717            |
| Social Security                | 5,456        | 4.092      | 3,788      | 0        | 93%       | 3,734            | (55)             |
| Medicare                       | 1.276        | 957        | 886        | 0        | 93%       | 873              | (13)             |
| Workers' Compensation          | 1,270        | -          | 285        | (0)      | 2370      | 216              | (69)             |
| Personnel Services             | 145,942      | 109,457    | 99,649     | 10       | 91%       | 103,229          | 3,580            |
|                                | ,            | , , ,      |            |          |           |                  | .,               |
| Professional Services          | 4,000        | 3,000      | 900        | 2        | 30%       | 2,350            | 1,450            |
| Technical Services             | 1,000        | 750        | 346        | 0        | 46%       | -                | (346)            |
| Property/Liability Insurance   | 60,000       | 60,000     | 59,416     | 1        | 99%       | 52,422           | (6,994)          |
| Communications                 | 6,500        | 4,875      | 859        | 4        | 18%       | 1,404            | 545              |
| Printing & Binding             | 3,900        | 2,925      | 1,065      | 2        | 36%       | 935              | (130)            |
| Travel                         | 11,700       | 8,775      | 5,147      | 4        | 59%       | 4,194            | (954)            |
| Dues & Fees                    | 4,000        | 3,000      | 1,746      | 1        | 58%       | 1,878            | 133              |
| Education & Training           | 6,550        | 4,913      | 2,970      | 2        | 60%       | 2,990            | 20               |
| Purchased/ Contracted Services | 97,650       | 88,238     | 72,449     | 16       | 82%       | 66,173           | (6,276)          |
|                                |              |            |            |          |           |                  |                  |
| Supplies                       | 4,000        | 3,000      | 2,278      | 1        | 76%       | 2,142            | (137)            |
| Food                           | 4,800        | 3,600      | 702        | 3        | 20%       | 1,832            | 1,130            |
| Books & Periodicals            | 700          | 525        |            | 1        | 0%        | -                | -                |
| Small Equipment                | 4,000        | 3,000      | 1,090      | 2        | 36%       | 1,977            | 888              |
| Repairs & Maintenance          | 2,500        | 1,875      | -          | 2        | 0%        | -                | -                |
| Supplies and Materials         | 16,000       | 12,000     | 4,070      | 8        | 34%       | 5,951            | 1,881            |
| Total City Council             | 259,592      | 209,694    | 176,169    | 34       | 84%       | 175,354          | (815)            |