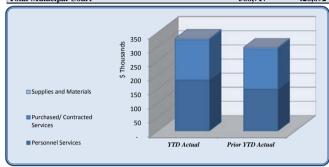

| City Council                   | Total Annual<br>Budget | YTD Budget | YTD Actual | Varia     |           | Prior YTD Actual | Flux             |
|--------------------------------|------------------------|------------|------------|-----------|-----------|------------------|------------------|
|                                |                        |            |            |           | (% of YTD |                  | (Diff from Prior |
|                                |                        |            |            | (\$ '000) | Budget)   |                  | Year)            |
|                                |                        |            |            |           |           |                  |                  |
| Personnel Services             | 145,942                | 109,457    | 99,649     | 10        | 91%       | 103,229          | 3,580            |
| Purchased/ Contracted Services | 97,650                 | 88,238     | 72,449     | 16        | 82%       | 66,173           | (6,276)          |
| Supplies and Materials         | 16,000                 | 12,000     | 4,070      | 8         | 34%       | 5,951            | 1,881            |
| Total City Council             | 259,592                | 209,694    | 176,169    | 34        | 84%       | 175,354          | (815)            |

| City Council                   | Total Annual |            |            |          |           |                  |                  |
|--------------------------------|--------------|------------|------------|----------|-----------|------------------|------------------|
|                                | Budget       | YTD Budget | YTD Actual | Varia    |           | Prior YTD Actual | Flux             |
|                                |              |            |            |          | (% of YTD |                  | (Diff from Prior |
|                                |              |            |            | (\$'000) | Budget)   |                  | Year)            |
| Regular Salaries               | 88.000       | 66,000     | 66,000     | i 0      | 100%      | 65.000           | (1,000)          |
| Group Insurance                | 51.210       | 38,408     | 28,689     | 10       | 75%       | 33,407           | 4,717            |
| Social Security                | 5,456        | 4.092      | 3,788      | 0        | 93%       | 3,734            | (55)             |
| Medicare                       | 1.276        | 957        | 886        | 0        | 93%       | 873              | (13)             |
| Workers' Compensation          | 1,270        | -          | 285        | (0)      | 2370      | 216              | (69)             |
| Personnel Services             | 145,942      | 109,457    | 99,649     | 10       | 91%       | 103,229          | 3,580            |
|                                | ,            | , , ,      |            |          |           |                  | .,               |
| Professional Services          | 4,000        | 3,000      | 900        | 2        | 30%       | 2,350            | 1,450            |
| Technical Services             | 1,000        | 750        | 346        | 0        | 46%       | -                | (346)            |
| Property/Liability Insurance   | 60,000       | 60,000     | 59,416     | 1        | 99%       | 52,422           | (6,994)          |
| Communications                 | 6,500        | 4,875      | 859        | 4        | 18%       | 1,404            | 545              |
| Printing & Binding             | 3,900        | 2,925      | 1,065      | 2        | 36%       | 935              | (130)            |
| Travel                         | 11,700       | 8,775      | 5,147      | 4        | 59%       | 4,194            | (954)            |
| Dues & Fees                    | 4,000        | 3,000      | 1,746      | 1        | 58%       | 1,878            | 133              |
| Education & Training           | 6,550        | 4,913      | 2,970      | 2        | 60%       | 2,990            | 20               |
| Purchased/ Contracted Services | 97,650       | 88,238     | 72,449     | 16       | 82%       | 66,173           | (6,276)          |
|                                |              |            |            |          |           |                  |                  |
| Supplies                       | 4,000        | 3,000      | 2,278      | 1        | 76%       | 2,142            | (137)            |
| Food                           | 4,800        | 3,600      | 702        | 3        | 20%       | 1,832            | 1,130            |
| Books & Periodicals            | 700          | 525        |            | 1        | 0%        | -                | -                |
| Small Equipment                | 4,000        | 3,000      | 1,090      | 2        | 36%       | 1,977            | 888              |
| Repairs & Maintenance          | 2,500        | 1,875      | -          | 2        | 0%        | -                | -                |
| Supplies and Materials         | 16,000       | 12,000     | 4,070      | 8        | 34%       | 5,951            | 1,881            |
| Total City Council             | 259,592      | 209,694    | 176,169    | 34       | 84%       | 175,354          | (815)            |