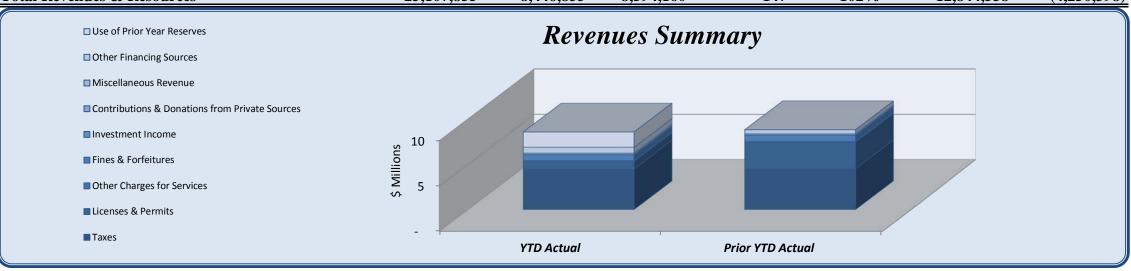

| Revenues & Resources                           | Total Annual<br>Budget | YTD Budget | YTD Actual | YT       | D Var | riance    | Prior YTD Actual | Flux        |
|------------------------------------------------|------------------------|------------|------------|----------|-------|-----------|------------------|-------------|
|                                                |                        |            |            |          |       | (% of YTD |                  | (Diff from  |
|                                                |                        |            |            | (\$ '000 | )     | Budget)   |                  | Prior Year) |
| Taxes                                          | 17,886,000             | 4,543,000  | 4,495,058  |          | (48)  | 99%       | 4,533,703        | (38,645)    |
| Licenses & Permits                             | 1,997,500              | 773,750    | 848,315    |          | 75    | 110%      | 2,928,202        | (2,079,887) |
| Other Charges for Services                     | 426,000                | 39,500     | 83,785     |          | 44    | 212%      | 68,323           | 15,461      |
| Fines & Forfeitures                            | 1,350,000              | 675,000    | 647,348    |          | (28)  | 96%       | 706,538          | (59,190)    |
| Investment Income                              | 5,000                  | 2,500      | 2,965      |          | 0     | 119%      | 1,947            | 1,018       |
| Contributions & Donations from Private Sources | 5,000                  | -          | 17,547     |          | 18    |           | 21,830           | (4,283)     |
| Miscellaneous Revenue                          | 250,500                | 125,250    | 156,265    |          | 31    | 125%      | 132,924          | 23,341      |
| Other Financing Sources                        | 1,500,000              | 600,000    | 655,021    |          | 55    | 109%      | 451,089          | 203,933     |
| Use of Prior Year Reserves                     | 1,687,855              | 1,687,855  | 1,687,855  | į        | -     | 100%      | -                | 1,687,855   |
| Total Revenues & Resources                     | 25,107,855             | 8,446,855  | 8,594,160  |          | 147   | 102%      | 12,844,558       | (4,250,398) |