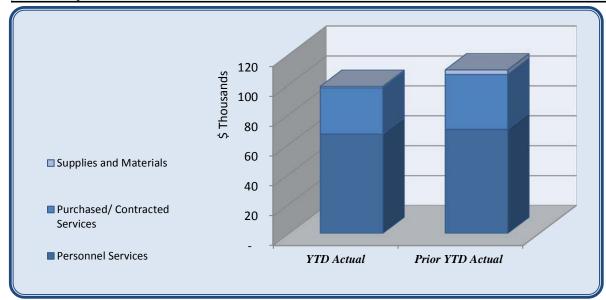

| City Manager                   | Total Annual<br>Budget | YTD Budget | YTD Actual | Varia     |           | Prior YTD Actual | Flux        |
|--------------------------------|------------------------|------------|------------|-----------|-----------|------------------|-------------|
|                                |                        |            |            |           | (% of YTD |                  | (Diff from  |
|                                |                        |            |            | (\$ '000) | Budget)   |                  | Prior Year) |
|                                |                        |            |            |           |           |                  |             |
| Personnel Services             | 369,618                | 185,246    | 181,136    | 4         | 98%       | 111,033          | (70,103)    |
| Purchased/ Contracted Services | 20,017                 | 10,009     | 7,559      | 2         | 76%       | 4,116            | (3,443)     |
| Supplies and Materials         | 4,712                  | 2,356      | 1,964      | 0         | 83%       | 2,462            | 498         |
| <b>Total City Manager</b>      | 394,347                | 197,610    | 190,659    | 7         | 96%       | 117,611          | (73,048)    |