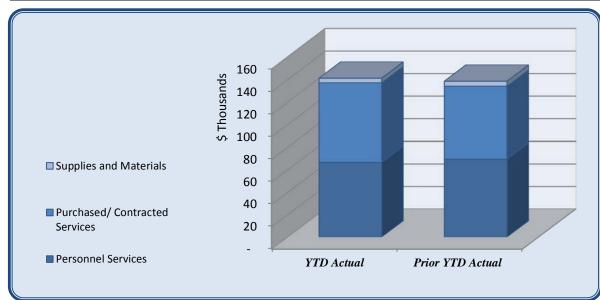

| City Council                   | Total Annual | YTD Budget  | YTD Actual | Varia     | <b>n</b> 00 | Prior YTD Actual | Flux        |
|--------------------------------|--------------|-------------|------------|-----------|-------------|------------------|-------------|
|                                | Budget       | 1 1D Duuget | 11D Actual |           | (% of YTD   | Frior 11D Actual | (Diff from  |
|                                |              |             |            | (\$ '000' | Budget)     |                  | Prior Year) |
|                                |              |             |            |           |             |                  |             |
| Personnel Services             | 145,942      | 72,971      | 66,626     | 6         | 91%         | 69,544           | 2,918       |
| Purchased/ Contracted Services | 97,650       | 78,825      | 70,452     | 8         | 89%         | 64,490           | (5,962)     |
| Supplies and Materials         | 16,000       | 8,000       | 4,012      | 4         | 50%         | 4,386            | 374         |
| <b>Total City Council</b>      | 259,592      | 159,796     | 141,090    | 19        | 88%         | 138,420          | (2,670)     |

| Regular Salaries         88,00           Group Insurance         51,21           Social Security         5,45           Medicare         1,27           Workers' Compensation         145,92           Professional Services         4,00           Technical Services         1,00           Property/Liability Insurance         60,00           Communications         6,50           Printing & Binding         3,90           Travel         11,70           Dues & Fees         4,00           Education & Training         6,55           Purchased/ Contracted Services         97,65           Supplies         4,00           Food         4,80           Books & Periodicals         70           Small Equipment         4,00 | 0 25,603<br>6 2,728                     |          | (\$ '000) | (% of YTD<br>Budget) | Prior YTD Actual | Flux<br>(Diff from |
|-------------------------------------------------------------------------------------------------------------------------------------------------------------------------------------------------------------------------------------------------------------------------------------------------------------------------------------------------------------------------------------------------------------------------------------------------------------------------------------------------------------------------------------------------------------------------------------------------------------------------------------------------------------------------------------------------------------------------------------------|-----------------------------------------|----------|-----------|----------------------|------------------|--------------------|
| Group Insurance         51,21           Social Security         5,45           Medicare         1,27           Workers' Compensation         145,92           Personnel Services         4,00           Technical Services         1,00           Property/Liability Insurance         60,00           Communications         6,50           Printing & Binding         3,90           Travel         11,70           Dues & Fees         4,00           Education & Training         6,55           Purchased/ Contracted Services         97,65           Supplies         4,00           Food         4,80           Books & Periodicals         70                                                                                    | 0 25,603<br>6 2,728                     | ) 44,000 | (\$ '000) | `                    |                  | (1)111 from        |
| Group Insurance         51,21           Social Security         5,45           Medicare         1,27           Workers' Compensation         145,92           Personnel Services         4,00           Technical Services         1,00           Property/Liability Insurance         60,00           Communications         6,50           Printing & Binding         3,90           Travel         11,70           Dues & Fees         4,00           Education & Training         6,55           Purchased/ Contracted Services         97,65           Supplies         4,00           Food         4,80           Books & Periodicals         70                                                                                    | 0 25,603<br>6 2,728                     | ) 44,000 | (\$ 000)  | Budget)              |                  | `                  |
| Group Insurance         51,21           Social Security         5,45           Medicare         1,27           Workers' Compensation         145,92           Personnel Services         4,00           Technical Services         1,00           Property/Liability Insurance         60,00           Communications         6,50           Printing & Binding         3,90           Travel         11,70           Dues & Fees         4,00           Education & Training         6,55           Purchased/ Contracted Services         97,65           Supplies         4,00           Food         4,80           Books & Periodicals         70                                                                                    | 0 25,603<br>6 2,728                     | ) 44,000 |           |                      |                  | Prior Year)        |
| Group Insurance         51,21           Social Security         5,45           Medicare         1,27           Workers' Compensation         145,92           Professional Services         4,00           Technical Services         1,00           Property/Liability Insurance         60,00           Communications         6,50           Printing & Binding         3,90           Travel         11,70           Dues & Fees         4,00           Education & Training         6,55           Purchased/ Contracted Services         97,65           Supplies         4,00           Food         4,80           Books & Periodicals         70                                                                                 | 6 2,728                                 |          | 0         | 100%                 | 44,000           |                    |
| Social Security         5,45           Medicare         1,27           Workers' Compensation         145,92           Personnel Services         145,92           Professional Services         1,00           Technical Services         1,00           Property/Liability Insurance         60,00           Communications         6,50           Printing & Binding         3,90           Travel         11,70           Dues & Fees         4,00           Education & Training         6,55           Purchased/ Contracted Services         97,65           Supplies         4,00           Food         4,80           Books & Periodicals         70                                                                             | 6 2,728                                 | 5 19,223 | 6         | 75%                  | 22,206           | 2,983              |
| Medicare       1,27         Workers' Compensation       145,94         Personnel Services       4,00         Technical Services       1,00         Property/Liability Insurance       60,00         Communications       6,50         Printing & Binding       3,90         Travel       11,70         Dues & Fees       4,00         Education & Training       6,55         Purchased/ Contracted Services       97,65         Supplies       4,00         Food       4,80         Books & Periodicals       70                                                                                                                                                                                                                         | 5 639                                   |          | 0         | 93%                  |                  | 4                  |
| Personnel Services         145,94           Professional Services         4,00           Technical Services         1,00           Property/Liability Insurance         60,00           Communications         6,50           Printing & Binding         3,90           Travel         11,70           Dues & Fees         4,00           Education & Training         6,55           Purchased/ Contracted Services         97,65           Supplies         4,00           Food         4,80           Books & Periodicals         70                                                                                                                                                                                                   | 5 051                                   | 591      | 0         | 93%                  |                  | 1                  |
| Professional Services         4,00           Technical Services         1,00           Property/Liability Insurance         60,00           Communications         6,50           Printing & Binding         3,90           Travel         11,70           Dues & Fees         4,00           Education & Training         6,55           Purchased/ Contracted Services         97,65           Supplies         4,00           Food         4,80           Books & Periodicals         70                                                                                                                                                                                                                                               |                                         | 285      | (0)       |                      | 216              | (69)               |
| Technical Services       1,00         Property/Liability Insurance       60,00         Communications       6,50         Printing & Binding       3,90         Travel       11,70         Dues & Fees       4,00         Education & Training       6,55         Purchased/ Contracted Services       97,65         Supplies       4,00         Food       4,80         Books & Periodicals       70                                                                                                                                                                                                                                                                                                                                      | 2 72,97                                 | 1 66,626 | 6         | 91%                  | 69,544           | 2,918              |
| Technical Services       1,00         Property/Liability Insurance       60,00         Communications       6,50         Printing & Binding       3,90         Travel       11,70         Dues & Fees       4,00         Education & Training       6,55         Purchased/ Contracted Services       97,65         Supplies       4,00         Food       4,80         Books & Periodicals       70                                                                                                                                                                                                                                                                                                                                      |                                         |          |           |                      |                  |                    |
| Property/Liability Insurance         60,00           Communications         6,50           Printing & Binding         3,90           Travel         11,70           Dues & Fees         4,00           Education & Training         6,55           Purchased/ Contracted Services         97,65           Supplies         4,00           Food         4,80           Books & Periodicals         70                                                                                                                                                                                                                                                                                                                                      | ,                                       |          | 1         | 45%                  |                  | 1,450              |
| Communications         6,50           Printing & Binding         3,90           Travel         11,70           Dues & Fees         4,00           Education & Training         6,55           Purchased/ Contracted Services         97,65           Supplies         4,00           Food         4,80           Books & Periodicals         70                                                                                                                                                                                                                                                                                                                                                                                           |                                         |          | 0         | 69%                  |                  | (346)              |
| Printing & Binding       3,90         Travel       11,70         Dues & Fees       4,00         Education & Training       6,55         Purchased/ Contracted Services       97,65         Supplies       4,00         Food       4,80         Books & Periodicals       70                                                                                                                                                                                                                                                                                                                                                                                                                                                               | 0 60,000                                | 59,416   | 1         | 99%                  | 52,422           | (6,994)            |
| Travel       11,70         Dues & Fees       4,00         Education & Training       6,55         Purchased/ Contracted Services       97,65         Supplies       4,00         Food       4,80         Books & Periodicals       70                                                                                                                                                                                                                                                                                                                                                                                                                                                                                                     | · · · · · · · · · · · · · · · · · · ·   |          | 3         | 22%                  |                  | (94)               |
| Dues & Fees       4,00         Education & Training       6,55         Purchased/ Contracted Services       97,65         Supplies       4,00         Food       4,80         Books & Periodicals       70                                                                                                                                                                                                                                                                                                                                                                                                                                                                                                                                |                                         | 1,065    | 1         | 55%                  |                  | (130)              |
| Education & Training 6,55  Purchased/ Contracted Services 97,65  Supplies 4,00 Food 4,80 Books & Periodicals 70                                                                                                                                                                                                                                                                                                                                                                                                                                                                                                                                                                                                                           | 0 5,850                                 | 3,823    | 2         | 65%                  | 3,928            | 106                |
| Purchased/ Contracted Services97,65Supplies4,00Food4,80Books & Periodicals70                                                                                                                                                                                                                                                                                                                                                                                                                                                                                                                                                                                                                                                              | 0 2,000                                 |          | 1         | 60%                  | 1,234            | 26                 |
| Supplies 4,00 Food 4,80 Books & Periodicals 70                                                                                                                                                                                                                                                                                                                                                                                                                                                                                                                                                                                                                                                                                            | 0 3,275                                 | 5 2,970  | 0         | 91%                  | 2,990            | 20                 |
| Food 4,80 Books & Periodicals 70                                                                                                                                                                                                                                                                                                                                                                                                                                                                                                                                                                                                                                                                                                          | 0 78,825                                | 5 70,452 | 8         | 89%                  | 64,490           | (5,962)            |
| Food 4,80 Books & Periodicals 70                                                                                                                                                                                                                                                                                                                                                                                                                                                                                                                                                                                                                                                                                                          | 0 2,000                                 | 2,278    | (0)       | 114%                 | 745              | (1,534)            |
| Books & Periodicals 70                                                                                                                                                                                                                                                                                                                                                                                                                                                                                                                                                                                                                                                                                                                    |                                         |          | 2         | 27%                  |                  | 1,021              |
|                                                                                                                                                                                                                                                                                                                                                                                                                                                                                                                                                                                                                                                                                                                                           |                                         |          | 0         | 0%                   |                  | 1,021              |
| T,U                                                                                                                                                                                                                                                                                                                                                                                                                                                                                                                                                                                                                                                                                                                                       | , ,,,,,,,,,,,,,,,,,,,,,,,,,,,,,,,,,,,,, |          | 1         | 54%                  |                  | 888                |
| Repairs & Maintenance 2,50                                                                                                                                                                                                                                                                                                                                                                                                                                                                                                                                                                                                                                                                                                                |                                         |          | 1         | 0%                   |                  |                    |
| Supplies and Materials 16,00                                                                                                                                                                                                                                                                                                                                                                                                                                                                                                                                                                                                                                                                                                              | 0 2,000                                 |          | 4         | 50%                  |                  | 374                |
| Total City Council 259,59                                                                                                                                                                                                                                                                                                                                                                                                                                                                                                                                                                                                                                                                                                                 | 0 2,000<br>0 1,250                      |          | 19        |                      | 138,420          | (2,670)            |