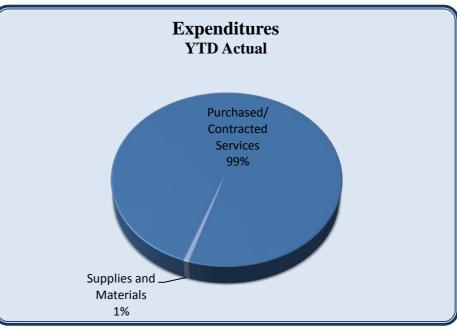

| Legal                          | Total Annual<br>Budget | YTD Budget | YTD Actual | Variai    | ıce       | Prior YTD Actual | Flux        |
|--------------------------------|------------------------|------------|------------|-----------|-----------|------------------|-------------|
|                                |                        |            |            |           | (% of YTD |                  | (Diff from  |
|                                |                        |            |            | (\$ '000) | Budget)   |                  | Prior Year) |
| Purchased/ Contracted Services | 370,000                | 220,000    | 146,759    | 73        | 67%       | 158,149          | 11,390      |
| Supplies and Materials         | -                      | -          | 131        | (0)       |           | -                | (131)       |
| Total Legal                    | 370,000                | 220,000    | 146,889    | 73        | 67%       | 158,149          | 11,259      |

| Legal                          | Total Annual<br>Budget | YTD Budget | YTD Actual | Varia    | nce       | Prior YTD Actual  | Flux        |
|--------------------------------|------------------------|------------|------------|----------|-----------|-------------------|-------------|
|                                | Duuget                 | 112 Dauget |            |          | (% of YTD | 11101 112 1100001 | (Diff from  |
|                                |                        |            |            | (\$'000) | Budget)   |                   | Prior Year) |
| Professional Services          | 370,000                | 220,000    | 146,754    | 73       | 67%       | 158,086           | 11,332      |
| Printing & Binding             | -                      | -          | -          | -        |           | -                 | -           |
| Travel                         | -                      | -          | -          | -        |           | 10                | 10          |
| Purchased/ Contracted Services | 370,000                | 220,000    | 146,759    | 73       | 67%       | 158,149           | 11,390      |
| Supplies                       | -                      | -          | 131        | (0)      |           |                   | (131)       |
| Supplies and Materials         | -                      | -          | 131        | (0)      |           | -                 | (131)       |
| Total Legal                    | 370,000                | 220,000    | 146,889    | 73       | 67%       | 158,149           | 11,259      |