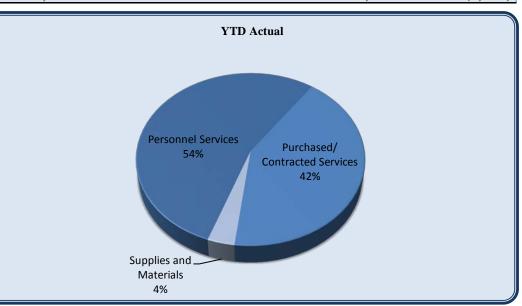

| City Council                   | Total Annual | YTD Budget  | YTD Actual | Varia     | <b>n</b> 00 | Prior YTD Actual | Flux        |
|--------------------------------|--------------|-------------|------------|-----------|-------------|------------------|-------------|
|                                | Budget       | 1 1D Duuget | 11D Actual |           | (% of YTD   | Frior 11D Actual | (Diff from  |
|                                |              |             |            | (\$ '000' | Budget)     |                  | Prior Year) |
|                                |              |             |            |           |             |                  |             |
| Personnel Services             | 145,942      | 72,971      | 66,626     | 6         | 91%         | 69,544           | 2,918       |
| Purchased/ Contracted Services | 97,650       | 78,825      | 70,452     | 8         | 89%         | 64,490           | (5,962)     |
| Supplies and Materials         | 16,000       | 8,000       | 4,012      | 4         | 50%         | 4,386            | 374         |
| <b>Total City Council</b>      | 259,592      | 159,796     | 141,090    | 19        | 88%         | 138,420          | (2,670)     |