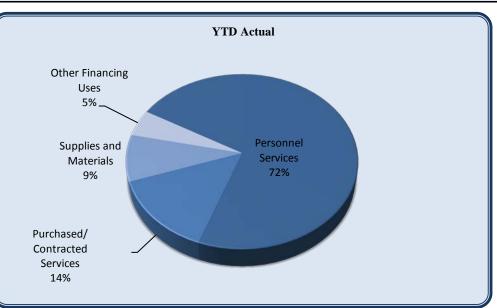

| City Manager                   | Total Annual<br>Budget | YTD Budget | YTD Actual | Varia     |           | Prior YTD Actual | Flux        |
|--------------------------------|------------------------|------------|------------|-----------|-----------|------------------|-------------|
|                                |                        |            |            |           | (% of YTD |                  | (Diff from  |
|                                |                        |            |            | (\$ '000) | Budget)   |                  | Prior Year) |
|                                |                        |            |            |           |           |                  |             |
| Personnel Services             | 369,618                | 185,246    | 181,136    | 4         | 98%       | 111,033          | (70,103)    |
| Purchased/ Contracted Services | 20,017                 | 10,009     | 7,559      | 2         | 76%       | 4,116            | (3,443)     |
| Supplies and Materials         | 4,712                  | 2,356      | 1,964      | 0         | 83%       | 2,462            | 498         |
| <b>Total City Manager</b>      | 394,347                | 197,610    | 190,659    | 7         | 96%       | 117,611          | (73,048)    |

| City Manager                   | Total Annual |            |            |           |           |                         |             |
|--------------------------------|--------------|------------|------------|-----------|-----------|-------------------------|-------------|
|                                | Budget       | YTD Budget | YTD Actual | Varia     | ice       | <b>Prior YTD Actual</b> | Flux        |
|                                |              |            |            |           | (% of YTD |                         | (Diff from  |
|                                |              |            |            | (\$ '000) | Budget)   |                         | Prior Year) |
| D 1 C 1 '                      | 271 250      | 125 (00    | 126.010    | • (0)     | 1000/     | 06.021                  | (40.100)    |
| Regular Salaries               | 271,359      | 135,680    | 136,019    | (0)       | 100%      |                         | (49,188)    |
| Group Insurance                | 49,490       | 24,745     | 18,260     | 6         | 74%       | 8,861                   | (9,399)     |
| Medicare                       | 3,935        | 1,968      | 1,975      | (0)       | 100%      | 1,168                   | (808)       |
| Retirement                     | 43,961       | 21,981     | 23,759     |           | 108%      | 13,519                  | (10,240)    |
| Workers' Compensation          | 873          | 873        | 1,123      | (0)       | 129%      | 655                     | (469)       |
| Personnel Services             | 369,618      | 185,246    | 181,136    | 4         | 98%       | 111,033                 | (70,103)    |
|                                |              |            |            |           |           |                         |             |
| Communications                 | 1,842        | 921        | 689        | 0         | 75%       | 1,023                   | 334         |
| Printing & Binding             | 625          | 313        | 376        | (0)       | 120%      | 1,039                   | 663         |
| Travel                         | 6,900        | 3,450      | 1,127      | 2         | 33%       | 14                      | (1,113)     |
| Dues & Fees                    | 5,235        | 2,618      | 3,699      | (1)       | 141%      | 600                     | (3,099)     |
| Education & Training           | 5,415        | 2,708      | 1,667      | 1         | 62%       | 843                     | (824)       |
| Purchased/ Contracted Services | 20,017       | 10,009     | 7,559      | 2         | 76%       | 4,116                   | (3,443)     |
| G11                            | 1 200        | 600        | 1 125      | (1)       | 1000/     | 1 0 4 1                 | 706         |
| Supplies                       | 1,200        | 600        | 1,135      | (1)       | 189%      |                         | 706         |
| Food                           | 1,500        | 750        | 488        | 0         | 65%       | 421                     | (67)        |
| Books & Periodicals            | 512          | 256        | 341        | (0)       | 133%      | -                       | (341)       |
| Small Equipment                | 1,500        | 750        | -          | 1         | 0%        | 200                     | 200         |
| Supplies and Materials         | 4,712        | 2,356      | 1,964      | 0         | 83%       | 2,462                   | 498         |
| Total City Manager             | 394,347      | 197,610    | 190,659    | 7         | 96%       | 117,611                 | (73,048)    |