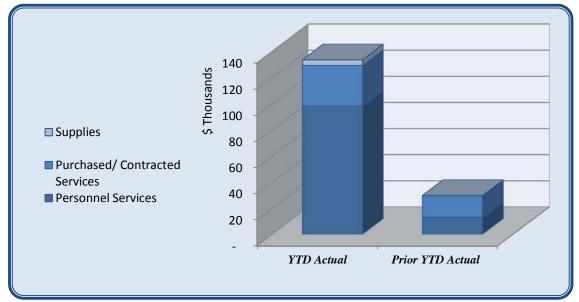

| City Council                   | Total Annual | YTD Budget  | YTD Actual | Varia     | <b>n</b> 00 | Prior YTD Actual | Flux        |
|--------------------------------|--------------|-------------|------------|-----------|-------------|------------------|-------------|
|                                | Budget       | 1 1D Duuget | 11D Actual |           | (% of YTD   | Frior 11D Actual | (Diff from  |
|                                |              |             |            | (\$ '000' | Budget)     |                  | Prior Year) |
|                                |              |             |            |           |             |                  |             |
| Personnel Services             | 145,942      | 72,971      | 66,626     | 6         | 91%         | 69,544           | 2,918       |
| Purchased/ Contracted Services | 97,650       | 78,825      | 70,452     | 8         | 89%         | 64,490           | (5,962)     |
| Supplies and Materials         | 16,000       | 8,000       | 4,012      | 4         | 50%         | 4,386            | 374         |
| <b>Total City Council</b>      | 259,592      | 159,796     | 141,090    | 19        | 88%         | 138,420          | (2,670)     |