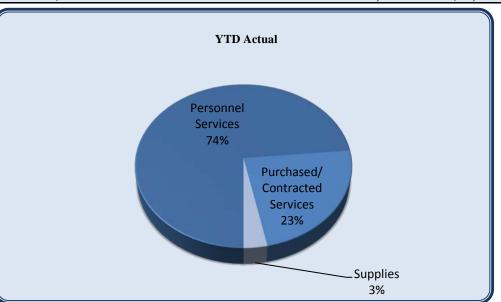

| Legal                          | Total Annual<br>Budget | YTD Budget | YTD Actual | Variai    | ıce       | Prior YTD Actual | Flux        |
|--------------------------------|------------------------|------------|------------|-----------|-----------|------------------|-------------|
|                                |                        |            |            |           | (% of YTD |                  | (Diff from  |
|                                |                        |            |            | (\$ '000) | Budget)   |                  | Prior Year) |
| Purchased/ Contracted Services | 370,000                | 220,000    | 146,759    | 73        | 67%       | 158,149          | 11,390      |
| Supplies and Materials         | -                      | -          | 131        | (0)       |           | -                | (131)       |
| Total Legal                    | 370,000                | 220,000    | 146,889    | 73        | 67%       | 158,149          | 11,259      |