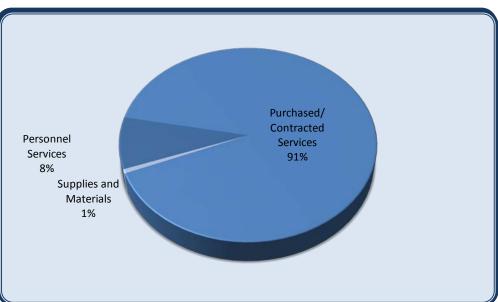

| City Council                   | Total Annual | YTD Budget  | YTD Actual | Varia     | <b>n</b> 00 | Prior YTD Actual | Flux        |
|--------------------------------|--------------|-------------|------------|-----------|-------------|------------------|-------------|
|                                | Budget       | 1 1D Duuget | 11D Actual |           | (% of YTD   | Frior 11D Actual | (Diff from  |
|                                |              |             |            | (\$ '000' | Budget)     |                  | Prior Year) |
|                                |              |             |            |           |             |                  |             |
| Personnel Services             | 145,942      | 72,971      | 66,626     | 6         | 91%         | 69,544           | 2,918       |
| Purchased/ Contracted Services | 97,650       | 78,825      | 70,452     | 8         | 89%         | 64,490           | (5,962)     |
| Supplies and Materials         | 16,000       | 8,000       | 4,012      | 4         | 50%         | 4,386            | 374         |
| <b>Total City Council</b>      | 259,592      | 159,796     | 141,090    | 19        | 88%         | 138,420          | (2,670)     |