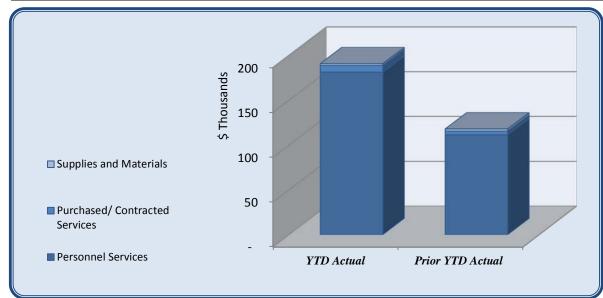

| City Council                   | Total Annual | YTD Budget  | YTD Actual | Varia     | <b>n</b> 00 | Prior YTD Actual | Flux        |
|--------------------------------|--------------|-------------|------------|-----------|-------------|------------------|-------------|
|                                | Budget       | 1 1D Duuget | 11D Actual |           | (% of YTD   | Frior 11D Actual | (Diff from  |
|                                |              |             |            | (\$ '000' | Budget)     |                  | Prior Year) |
|                                |              |             |            |           |             |                  |             |
| Personnel Services             | 145,942      | 72,971      | 66,626     | 6         | 91%         | 69,544           | 2,918       |
| Purchased/ Contracted Services | 97,650       | 78,825      | 70,452     | 8         | 89%         | 64,490           | (5,962)     |
| Supplies and Materials         | 16,000       | 8,000       | 4,012      | 4         | 50%         | 4,386            | 374         |
| <b>Total City Council</b>      | 259,592      | 159,796     | 141,090    | 19        | 88%         | 138,420          | (2,670)     |