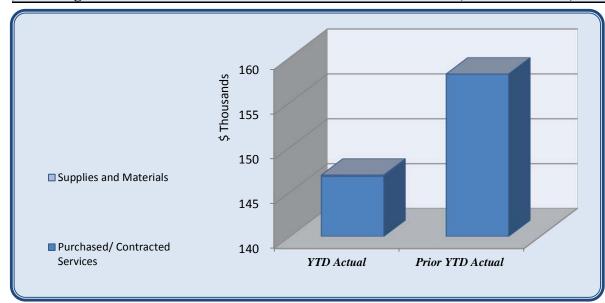

| City Council                   | Total Annual | YTD Budget  | YTD Actual | Varia     | <b>n</b> 00 | Prior YTD Actual | Flux        |
|--------------------------------|--------------|-------------|------------|-----------|-------------|------------------|-------------|
|                                | Budget       | 1 1D Duuget | 11D Actual |           | (% of YTD   | Frior 11D Actual | (Diff from  |
|                                |              |             |            | (\$ '000' | Budget)     |                  | Prior Year) |
|                                |              |             |            |           |             |                  |             |
| Personnel Services             | 145,942      | 72,971      | 66,626     | 6         | 91%         | 69,544           | 2,918       |
| Purchased/ Contracted Services | 97,650       | 78,825      | 70,452     | 8         | 89%         | 64,490           | (5,962)     |
| Supplies and Materials         | 16,000       | 8,000       | 4,012      | 4         | 50%         | 4,386            | 374         |
| <b>Total City Council</b>      | 259,592      | 159,796     | 141,090    | 19        | 88%         | 138,420          | (2,670)     |