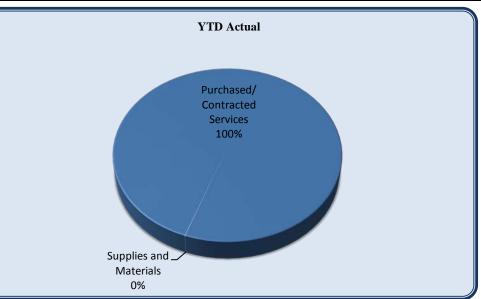

| Legal                          | Total Annual<br>Budget | YTD Budget | YTD Actual | Variai    | ıce       | Prior YTD Actual | Flux        |
|--------------------------------|------------------------|------------|------------|-----------|-----------|------------------|-------------|
|                                |                        |            |            |           | (% of YTD |                  | (Diff from  |
|                                |                        |            |            | (\$ '000) | Budget)   |                  | Prior Year) |
| Purchased/ Contracted Services | 370,000                | 220,000    | 146,759    | 73        | 67%       | 158,149          | 11,390      |
| Supplies and Materials         | -                      | -          | 131        | (0)       |           | -                | (131)       |
| Total Legal                    | 370,000                | 220,000    | 146,889    | 73        | 67%       | 158,149          | 11,259      |