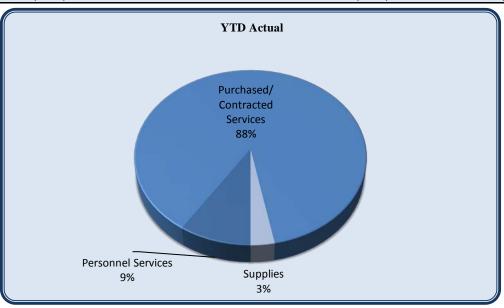

| City Council                   | Total Annual | YTD Budget  | YTD Actual | Varia     | <b>n</b> 00 | Prior YTD Actual | Flux        |
|--------------------------------|--------------|-------------|------------|-----------|-------------|------------------|-------------|
|                                | Budget       | 1 1D Duuget | 11D Actual |           | (% of YTD   | Frior 11D Actual | (Diff from  |
|                                |              |             |            | (\$ '000' | Budget)     |                  | Prior Year) |
|                                |              |             |            |           |             |                  |             |
| Personnel Services             | 145,942      | 72,971      | 66,626     | 6         | 91%         | 69,544           | 2,918       |
| Purchased/ Contracted Services | 97,650       | 78,825      | 70,452     | 8         | 89%         | 64,490           | (5,962)     |
| Supplies and Materials         | 16,000       | 8,000       | 4,012      | 4         | 50%         | 4,386            | 374         |
| <b>Total City Council</b>      | 259,592      | 159,796     | 141,090    | 19        | 88%         | 138,420          | (2,670)     |