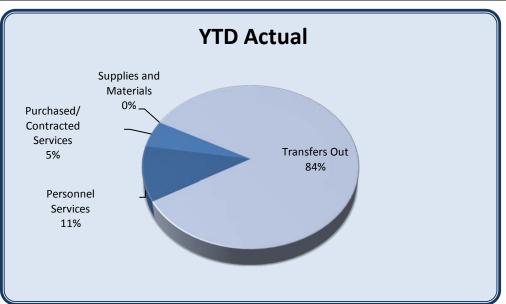

| City Clerk                     | Total Annual<br>Budget | YTD Budget | YTD Actual | Varia    |           | Prior YTD Actual | Flux        |
|--------------------------------|------------------------|------------|------------|----------|-----------|------------------|-------------|
|                                |                        |            |            |          | (% of YTD |                  | (Diff from  |
|                                |                        |            |            | (\$'000) | Budget)   |                  | Prior Year) |
|                                |                        |            |            |          |           |                  |             |
| Personnel Services             | 131,566                | 66,011     | 66,774     | (1)      | 101%      | 70,013           | 3,239       |
| Purchased/ Contracted Services | 54,250                 | 28,285     | 30,911     | (3)      | 109%      | 36,621           | 5,710       |
| Supplies and Materials         | 4,500                  | 2,250      | 935        | 1        | 42%       | 3,022            | 2,086       |
| Transfers Out                  | -                      | -          | -          | -        |           | -                | -           |
| Total City Clerk               | 190,316                | 96,546     | 98,621     | (2)      | 102%      | 109,656          | 11,035      |