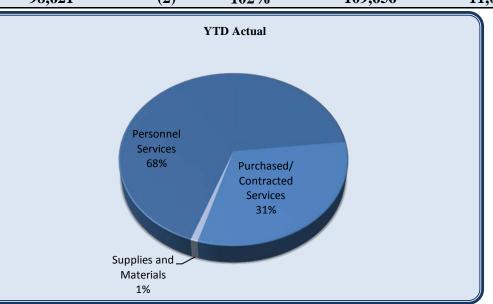

| City Council                   | Total Annual | YTD Budget  | YTD Actual | Varia     | <b>n</b> 00 | Prior YTD Actual | Flux        |
|--------------------------------|--------------|-------------|------------|-----------|-------------|------------------|-------------|
|                                | Budget       | 1 1D Duuget | 11D Actual |           | (% of YTD   | Frior 11D Actual | (Diff from  |
|                                |              |             |            | (\$ '000' | Budget)     |                  | Prior Year) |
|                                |              |             |            |           |             |                  |             |
| Personnel Services             | 145,942      | 72,971      | 66,626     | 6         | 91%         | 69,544           | 2,918       |
| Purchased/ Contracted Services | 97,650       | 78,825      | 70,452     | 8         | 89%         | 64,490           | (5,962)     |
| Supplies and Materials         | 16,000       | 8,000       | 4,012      | 4         | 50%         | 4,386            | 374         |
| <b>Total City Council</b>      | 259,592      | 159,796     | 141,090    | 19        | 88%         | 138,420          | (2,670)     |