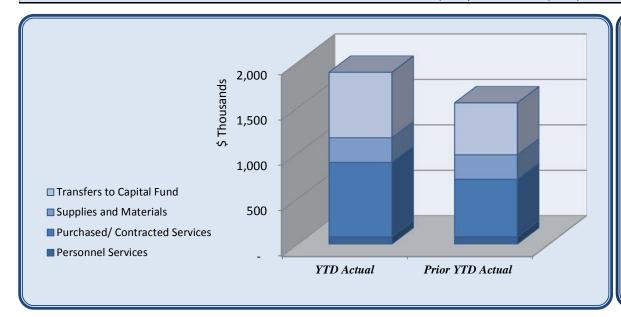

| City Manager                   | Total Annual<br>Budget | YTD Budget | YTD Actual | Varia     |           | Prior YTD Actual | Flux        |
|--------------------------------|------------------------|------------|------------|-----------|-----------|------------------|-------------|
|                                |                        |            |            |           | (% of YTD |                  | (Diff from  |
|                                |                        |            |            | (\$ '000) | Budget)   |                  | Prior Year) |
|                                |                        |            |            |           |           |                  |             |
| Personnel Services             | 369,618                | 185,246    | 181,136    | 4         | 98%       | 111,033          | (70,103)    |
| Purchased/ Contracted Services | 20,017                 | 10,009     | 7,559      | 2         | 76%       | 4,116            | (3,443)     |
| Supplies and Materials         | 4,712                  | 2,356      | 1,964      | 0         | 83%       | 2,462            | 498         |
| <b>Total City Manager</b>      | 394,347                | 197,610    | 190,659    | 7         | 96%       | 117,611          | (73,048)    |

| City Manager                   | Total Annual |            |            |           |           |                         |             |
|--------------------------------|--------------|------------|------------|-----------|-----------|-------------------------|-------------|
|                                | Budget       | YTD Budget | YTD Actual | Varia     | ice       | <b>Prior YTD Actual</b> | Flux        |
|                                |              |            |            |           | (% of YTD |                         | (Diff from  |
|                                |              |            |            | (\$ '000) | Budget)   |                         | Prior Year) |
| D 1 C 1 '                      | 271 250      | 125 (00    | 126.010    | • (0)     | 1000/     | 06.021                  | (40.100)    |
| Regular Salaries               | 271,359      | 135,680    | 136,019    | (0)       | 100%      |                         | (49,188)    |
| Group Insurance                | 49,490       | 24,745     | 18,260     | 6         | 74%       | 8,861                   | (9,399)     |
| Medicare                       | 3,935        | 1,968      | 1,975      | (0)       | 100%      | 1,168                   | (808)       |
| Retirement                     | 43,961       | 21,981     | 23,759     |           | 108%      | 13,519                  | (10,240)    |
| Workers' Compensation          | 873          | 873        | 1,123      | (0)       | 129%      | 655                     | (469)       |
| Personnel Services             | 369,618      | 185,246    | 181,136    | 4         | 98%       | 111,033                 | (70,103)    |
|                                |              |            |            |           |           |                         |             |
| Communications                 | 1,842        | 921        | 689        | 0         | 75%       | 1,023                   | 334         |
| Printing & Binding             | 625          | 313        | 376        | (0)       | 120%      | 1,039                   | 663         |
| Travel                         | 6,900        | 3,450      | 1,127      | 2         | 33%       | 14                      | (1,113)     |
| Dues & Fees                    | 5,235        | 2,618      | 3,699      | (1)       | 141%      | 600                     | (3,099)     |
| Education & Training           | 5,415        | 2,708      | 1,667      | 1         | 62%       | 843                     | (824)       |
| Purchased/ Contracted Services | 20,017       | 10,009     | 7,559      | 2         | 76%       | 4,116                   | (3,443)     |
| G11                            | 1 200        | 600        | 1 125      | (1)       | 1000/     | 1 0 4 1                 | 706         |
| Supplies                       | 1,200        | 600        | 1,135      | (1)       | 189%      |                         | 706         |
| Food                           | 1,500        | 750        | 488        | 0         | 65%       | 421                     | (67)        |
| Books & Periodicals            | 512          | 256        | 341        | (0)       | 133%      | -                       | (341)       |
| Small Equipment                | 1,500        | 750        | -          | 1         | 0%        | 200                     | 200         |
| Supplies and Materials         | 4,712        | 2,356      | 1,964      | 0         | 83%       | 2,462                   | 498         |
| Total City Manager             | 394,347      | 197,610    | 190,659    | 7         | 96%       | 117,611                 | (73,048)    |