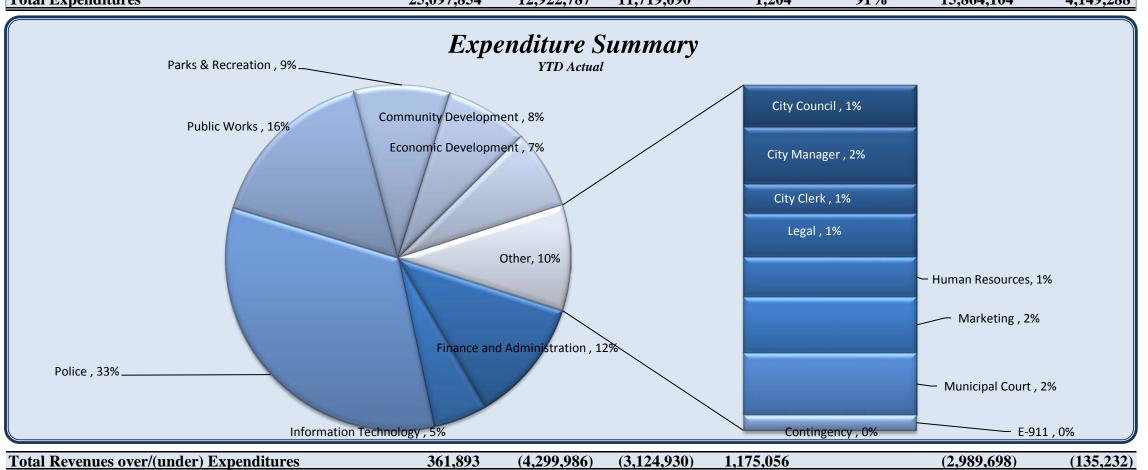

| Expenditures               | Total Annual<br>Budget | YTD Budget | YTD Actual |       | Varia | nce       | Prior YTD Actual | Flux        |
|----------------------------|------------------------|------------|------------|-------|-------|-----------|------------------|-------------|
|                            |                        |            |            |       |       | (% of YTD |                  | (Diff from  |
|                            |                        |            |            | (\$ ' | (000) | Budget)   |                  | Prior Year) |
| City Council               | 259,592                | 159,796    | 141,090    |       | 19    | 88%       | 138,420          | (2,670)     |
| City Manager               | 394,347                | 197,610    | 190,659    |       | 7     | 96%       | 117,611          | (73,048)    |
| City Clerk                 | 190,316                | 96,546     | 98,621     | ĺ     | (2)   | 102%      | 109,656          | 11,035      |
| Legal                      | 370,000                | 220,000    | 146,889    |       | 73    | 67%       | 158,149          | 11,259      |
| Finance and Administration | 2,809,178              | 1,488,250  | 1,363,527  |       | 125   | 92%       | 1,419,863        | 56,336      |
| Human Resources            | 351,892                | 175,946    | 133,411    |       | 43    | 76%       | 29,848           | (99,289)    |
| Information Technology     | 795,581                | 408,156    | 592,705    |       | (185) | 145%      | 430,997          | (161,709)   |
| Marketing                  | 504,860                | 252,430    | 188,859    |       | 64    | 75%       | 216,756          | 27,897      |
| Municipal Court            | 568,717                | 284,668    | 207,626    |       | 77    | 73%       | 199,349          | (8,277)     |
| Police                     | 8,119,871              | 4,306,455  | 3,877,230  |       | 429   | 90%       | 3,434,625        | (442,606)   |
| E-911                      | 151,640                | 75,820     | 52,297     | 1     | 24    | 69%       | 80,436           | 28,139      |
| Public Works               | 3,664,857              | 1,832,506  | 1,891,758  |       | (59)  | 103%      | 1,555,047        | (336,711)   |
| Parks & Recreation         | 2,861,049              | 1,396,627  | 1,052,428  |       | 344   | 75%       | 4,408,898        | 3,356,470   |
| Community Development      | 1,965,689              | 982,845    | 910,232    |       | 73    | 93%       | 2,850,705        | 1,940,473   |
| Economic Development       | 1,790,265              | 895,133    | 871,756    |       | 23    | 97%       | 713,745          | (158,011)   |
| Contingency                | 300,000                | 150,000    | -          |       | 150   | 0%        | -                | -           |
| <b>Total Expenditures</b>  | 25,097,854             | 12,922,787 | 11,719,090 |       | 1,204 | 91%       | 15,864,104       | 4,149,288   |