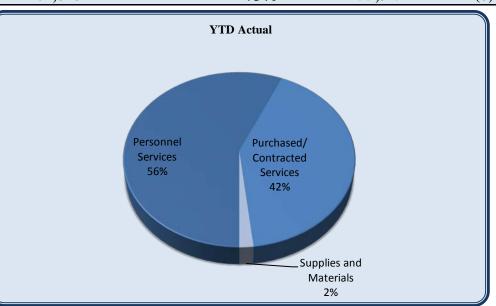

| City Council                   | Total Annual | YTD Budget  | YTD Actual | Varia     | <b>n</b> 00 | Prior YTD Actual | Flux        |
|--------------------------------|--------------|-------------|------------|-----------|-------------|------------------|-------------|
|                                | Budget       | 1 1D Duuget | 11D Actual |           | (% of YTD   | Frior 11D Actual | (Diff from  |
|                                |              |             |            | (\$ '000' | Budget)     |                  | Prior Year) |
|                                |              |             |            |           |             |                  |             |
| Personnel Services             | 145,942      | 72,971      | 66,626     | 6         | 91%         | 69,544           | 2,918       |
| Purchased/ Contracted Services | 97,650       | 78,825      | 70,452     | 8         | 89%         | 64,490           | (5,962)     |
| Supplies and Materials         | 16,000       | 8,000       | 4,012      | 4         | 50%         | 4,386            | 374         |
| <b>Total City Council</b>      | 259,592      | 159,796     | 141,090    | 19        | 88%         | 138,420          | (2,670)     |

| Regular Salaries         88,00           Group Insurance         51,21           Social Security         5,45           Medicare         1,27           Workers' Compensation         145,92           Professional Services         4,00           Technical Services         1,00           Property/Liability Insurance         60,00           Communications         6,50           Printing & Binding         3,90           Travel         11,70           Dues & Fees         4,00           Education & Training         6,55           Purchased/ Contracted Services         97,65           Supplies         4,00           Food         4,80           Books & Periodicals         70           Small Equipment         4,00 | 0 25,603<br>6 2,728                     |          | (\$ '000) | (% of YTD<br>Budget) | Prior YTD Actual | Flux<br>(Diff from |
|-------------------------------------------------------------------------------------------------------------------------------------------------------------------------------------------------------------------------------------------------------------------------------------------------------------------------------------------------------------------------------------------------------------------------------------------------------------------------------------------------------------------------------------------------------------------------------------------------------------------------------------------------------------------------------------------------------------------------------------------|-----------------------------------------|----------|-----------|----------------------|------------------|--------------------|
| Group Insurance         51,21           Social Security         5,45           Medicare         1,27           Workers' Compensation         145,92           Personnel Services         4,00           Technical Services         1,00           Property/Liability Insurance         60,00           Communications         6,50           Printing & Binding         3,90           Travel         11,70           Dues & Fees         4,00           Education & Training         6,55           Purchased/ Contracted Services         97,65           Supplies         4,00           Food         4,80           Books & Periodicals         70                                                                                    | 0 25,603<br>6 2,728                     | ) 44,000 | (\$ '000) | `                    |                  | (1)111 from        |
| Group Insurance         51,21           Social Security         5,45           Medicare         1,27           Workers' Compensation         145,92           Personnel Services         4,00           Technical Services         1,00           Property/Liability Insurance         60,00           Communications         6,50           Printing & Binding         3,90           Travel         11,70           Dues & Fees         4,00           Education & Training         6,55           Purchased/ Contracted Services         97,65           Supplies         4,00           Food         4,80           Books & Periodicals         70                                                                                    | 0 25,603<br>6 2,728                     | ) 44,000 | (\$ 000)  | Budget)              |                  | `                  |
| Group Insurance         51,21           Social Security         5,45           Medicare         1,27           Workers' Compensation         145,92           Personnel Services         4,00           Technical Services         1,00           Property/Liability Insurance         60,00           Communications         6,50           Printing & Binding         3,90           Travel         11,70           Dues & Fees         4,00           Education & Training         6,55           Purchased/ Contracted Services         97,65           Supplies         4,00           Food         4,80           Books & Periodicals         70                                                                                    | 0 25,603<br>6 2,728                     | ) 44,000 |           |                      |                  | Prior Year)        |
| Group Insurance         51,21           Social Security         5,45           Medicare         1,27           Workers' Compensation         145,92           Professional Services         4,00           Technical Services         1,00           Property/Liability Insurance         60,00           Communications         6,50           Printing & Binding         3,90           Travel         11,70           Dues & Fees         4,00           Education & Training         6,55           Purchased/ Contracted Services         97,65           Supplies         4,00           Food         4,80           Books & Periodicals         70                                                                                 | 6 2,728                                 |          | 0         | 100%                 | 44,000           |                    |
| Social Security         5,45           Medicare         1,27           Workers' Compensation         145,92           Personnel Services         145,92           Professional Services         1,00           Technical Services         1,00           Property/Liability Insurance         60,00           Communications         6,50           Printing & Binding         3,90           Travel         11,70           Dues & Fees         4,00           Education & Training         6,55           Purchased/ Contracted Services         97,65           Supplies         4,00           Food         4,80           Books & Periodicals         70                                                                             | 6 2,728                                 | 5 19,223 | 6         | 75%                  | 22,206           | 2,983              |
| Medicare       1,27         Workers' Compensation       145,94         Personnel Services       4,00         Technical Services       1,00         Property/Liability Insurance       60,00         Communications       6,50         Printing & Binding       3,90         Travel       11,70         Dues & Fees       4,00         Education & Training       6,55         Purchased/ Contracted Services       97,65         Supplies       4,00         Food       4,80         Books & Periodicals       70                                                                                                                                                                                                                         | 5 639                                   |          | 0         | 93%                  |                  | 4                  |
| Personnel Services         145,94           Professional Services         4,00           Technical Services         1,00           Property/Liability Insurance         60,00           Communications         6,50           Printing & Binding         3,90           Travel         11,70           Dues & Fees         4,00           Education & Training         6,55           Purchased/ Contracted Services         97,65           Supplies         4,00           Food         4,80           Books & Periodicals         70                                                                                                                                                                                                   | 5 051                                   | 591      | 0         | 93%                  |                  | 1                  |
| Professional Services         4,00           Technical Services         1,00           Property/Liability Insurance         60,00           Communications         6,50           Printing & Binding         3,90           Travel         11,70           Dues & Fees         4,00           Education & Training         6,55           Purchased/ Contracted Services         97,65           Supplies         4,00           Food         4,80           Books & Periodicals         70                                                                                                                                                                                                                                               |                                         | 285      | (0)       |                      | 216              | (69)               |
| Technical Services       1,00         Property/Liability Insurance       60,00         Communications       6,50         Printing & Binding       3,90         Travel       11,70         Dues & Fees       4,00         Education & Training       6,55         Purchased/ Contracted Services       97,65         Supplies       4,00         Food       4,80         Books & Periodicals       70                                                                                                                                                                                                                                                                                                                                      | 2 72,97                                 | 1 66,626 | 6         | 91%                  | 69,544           | 2,918              |
| Technical Services       1,00         Property/Liability Insurance       60,00         Communications       6,50         Printing & Binding       3,90         Travel       11,70         Dues & Fees       4,00         Education & Training       6,55         Purchased/ Contracted Services       97,65         Supplies       4,00         Food       4,80         Books & Periodicals       70                                                                                                                                                                                                                                                                                                                                      |                                         |          |           |                      |                  |                    |
| Property/Liability Insurance         60,00           Communications         6,50           Printing & Binding         3,90           Travel         11,70           Dues & Fees         4,00           Education & Training         6,55           Purchased/ Contracted Services         97,65           Supplies         4,00           Food         4,80           Books & Periodicals         70                                                                                                                                                                                                                                                                                                                                      | ,                                       |          | 1         | 45%                  |                  | 1,450              |
| Communications         6,50           Printing & Binding         3,90           Travel         11,70           Dues & Fees         4,00           Education & Training         6,55           Purchased/ Contracted Services         97,65           Supplies         4,00           Food         4,80           Books & Periodicals         70                                                                                                                                                                                                                                                                                                                                                                                           |                                         |          | 0         | 69%                  |                  | (346)              |
| Printing & Binding       3,90         Travel       11,70         Dues & Fees       4,00         Education & Training       6,55         Purchased/ Contracted Services       97,65         Supplies       4,00         Food       4,80         Books & Periodicals       70                                                                                                                                                                                                                                                                                                                                                                                                                                                               | 0 60,000                                | 59,416   | 1         | 99%                  | 52,422           | (6,994)            |
| Travel       11,70         Dues & Fees       4,00         Education & Training       6,55         Purchased/ Contracted Services       97,65         Supplies       4,00         Food       4,80         Books & Periodicals       70                                                                                                                                                                                                                                                                                                                                                                                                                                                                                                     | · · · · · · · · · · · · · · · · · · ·   |          | 3         | 22%                  |                  | (94)               |
| Dues & Fees       4,00         Education & Training       6,55         Purchased/ Contracted Services       97,65         Supplies       4,00         Food       4,80         Books & Periodicals       70                                                                                                                                                                                                                                                                                                                                                                                                                                                                                                                                |                                         | 1,065    | 1         | 55%                  |                  | (130)              |
| Education & Training 6,55  Purchased/ Contracted Services 97,65  Supplies 4,00 Food 4,80 Books & Periodicals 70                                                                                                                                                                                                                                                                                                                                                                                                                                                                                                                                                                                                                           | 0 5,850                                 | 3,823    | 2         | 65%                  | 3,928            | 106                |
| Purchased/ Contracted Services97,65Supplies4,00Food4,80Books & Periodicals70                                                                                                                                                                                                                                                                                                                                                                                                                                                                                                                                                                                                                                                              | 0 2,000                                 |          | 1         | 60%                  | 1,234            | 26                 |
| Supplies 4,00 Food 4,80 Books & Periodicals 70                                                                                                                                                                                                                                                                                                                                                                                                                                                                                                                                                                                                                                                                                            | 0 3,275                                 | 5 2,970  | 0         | 91%                  | 2,990            | 20                 |
| Food 4,80 Books & Periodicals 70                                                                                                                                                                                                                                                                                                                                                                                                                                                                                                                                                                                                                                                                                                          | 0 78,825                                | 5 70,452 | 8         | 89%                  | 64,490           | (5,962)            |
| Food 4,80 Books & Periodicals 70                                                                                                                                                                                                                                                                                                                                                                                                                                                                                                                                                                                                                                                                                                          | 0 2,000                                 | 2,278    | (0)       | 114%                 | 745              | (1,534)            |
| Books & Periodicals 70                                                                                                                                                                                                                                                                                                                                                                                                                                                                                                                                                                                                                                                                                                                    |                                         |          | 2         | 27%                  |                  | 1,021              |
|                                                                                                                                                                                                                                                                                                                                                                                                                                                                                                                                                                                                                                                                                                                                           |                                         |          | 0         | 0%                   |                  | 1,021              |
| T,U                                                                                                                                                                                                                                                                                                                                                                                                                                                                                                                                                                                                                                                                                                                                       | , ,,,,,,,,,,,,,,,,,,,,,,,,,,,,,,,,,,,,, |          | 1         | 54%                  |                  | 888                |
| Repairs & Maintenance 2,50                                                                                                                                                                                                                                                                                                                                                                                                                                                                                                                                                                                                                                                                                                                |                                         |          | 1         | 0%                   |                  |                    |
| Supplies and Materials 16,00                                                                                                                                                                                                                                                                                                                                                                                                                                                                                                                                                                                                                                                                                                              | 0 2,000                                 |          | 4         | 50%                  |                  | 374                |
| Total City Council 259,59                                                                                                                                                                                                                                                                                                                                                                                                                                                                                                                                                                                                                                                                                                                 | 0 2,000<br>0 1,250                      |          | 19        |                      | 138,420          | (2,670)            |