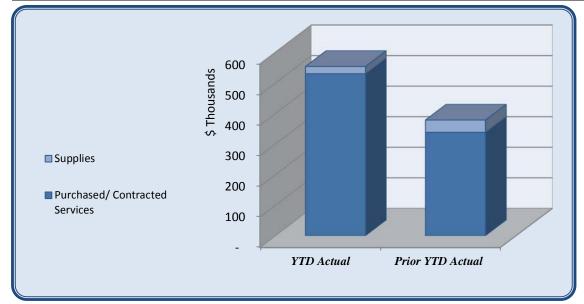

| Legal                          | Total Annual<br>Budget | YTD Budget | YTD Actual | Variai    | ıce       | Prior YTD Actual | Flux        |
|--------------------------------|------------------------|------------|------------|-----------|-----------|------------------|-------------|
|                                |                        |            |            |           | (% of YTD |                  | (Diff from  |
|                                |                        |            |            | (\$ '000) | Budget)   |                  | Prior Year) |
| Purchased/ Contracted Services | 370,000                | 220,000    | 146,759    | 73        | 67%       | 158,149          | 11,390      |
| Supplies and Materials         | -                      | -          | 131        | (0)       |           | -                | (131)       |
| Total Legal                    | 370,000                | 220,000    | 146,889    | 73        | 67%       | 158,149          | 11,259      |