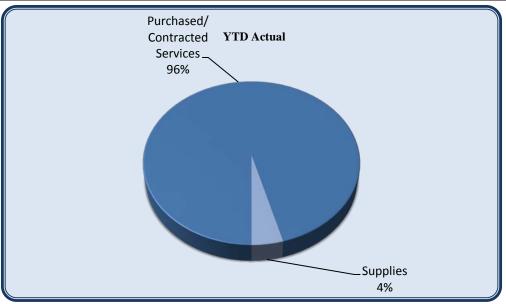

| Legal                          | Total Annual<br>Budget | YTD Budget | YTD Actual | Variai    | ıce       | Prior YTD Actual | Flux        |
|--------------------------------|------------------------|------------|------------|-----------|-----------|------------------|-------------|
|                                |                        |            |            |           | (% of YTD |                  | (Diff from  |
|                                |                        |            |            | (\$ '000) | Budget)   |                  | Prior Year) |
| Purchased/ Contracted Services | 370,000                | 220,000    | 146,759    | 73        | 67%       | 158,149          | 11,390      |
| Supplies and Materials         | -                      | -          | 131        | (0)       |           | -                | (131)       |
| Total Legal                    | 370,000                | 220,000    | 146,889    | 73        | 67%       | 158,149          | 11,259      |

| Legal                          | Total Annual<br>Budget | YTD Budget | YTD Actual | Varia    | nce       | Prior YTD Actual  | Flux        |
|--------------------------------|------------------------|------------|------------|----------|-----------|-------------------|-------------|
|                                | Duuget                 | 112 Dauget |            |          | (% of YTD | 11101 112 1100001 | (Diff from  |
|                                |                        |            |            | (\$'000) | Budget)   |                   | Prior Year) |
| Professional Services          | 370,000                | 220,000    | 146,754    | 73       | 67%       | 158,086           | 11,332      |
| Printing & Binding             | -                      | -          | -          | -        |           | -                 | -           |
| Travel                         | -                      | -          | -          | -        |           | 10                | 10          |
| Purchased/ Contracted Services | 370,000                | 220,000    | 146,759    | 73       | 67%       | 158,149           | 11,390      |
| Supplies                       | -                      | -          | 131        | (0)      |           |                   | (131)       |
| Supplies and Materials         | -                      | -          | 131        | (0)      |           | -                 | (131)       |
| Total Legal                    | 370,000                | 220,000    | 146,889    | 73       | 67%       | 158,149           | 11,259      |