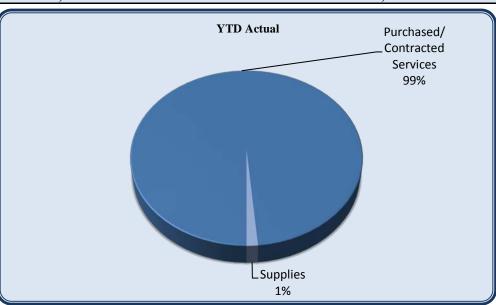

| City Manager                   | Total Annual<br>Budget | YTD Budget | YTD Actual | Varia     |           | Prior YTD Actual | Flux        |
|--------------------------------|------------------------|------------|------------|-----------|-----------|------------------|-------------|
|                                |                        |            |            |           | (% of YTD |                  | (Diff from  |
|                                |                        |            |            | (\$ '000) | Budget)   |                  | Prior Year) |
|                                |                        |            |            |           |           |                  |             |
| Personnel Services             | 369,618                | 185,246    | 181,136    | 4         | 98%       | 111,033          | (70,103)    |
| Purchased/ Contracted Services | 20,017                 | 10,009     | 7,559      | 2         | 76%       | 4,116            | (3,443)     |
| Supplies and Materials         | 4,712                  | 2,356      | 1,964      | 0         | 83%       | 2,462            | 498         |
| <b>Total City Manager</b>      | 394,347                | 197,610    | 190,659    | 7         | 96%       | 117,611          | (73,048)    |

| City Manager                   | Total Annual |            |            |           |           |                         |             |
|--------------------------------|--------------|------------|------------|-----------|-----------|-------------------------|-------------|
|                                | Budget       | YTD Budget | YTD Actual | Varia     | ice       | <b>Prior YTD Actual</b> | Flux        |
|                                |              |            |            |           | (% of YTD |                         | (Diff from  |
|                                |              |            |            | (\$ '000) | Budget)   |                         | Prior Year) |
| D 1 C 1 '                      | 271 250      | 125 (00    | 126.010    | • (0)     | 1000/     | 06.021                  | (40.100)    |
| Regular Salaries               | 271,359      | 135,680    | 136,019    | (0)       | 100%      |                         | (49,188)    |
| Group Insurance                | 49,490       | 24,745     | 18,260     | 6         | 74%       | 8,861                   | (9,399)     |
| Medicare                       | 3,935        | 1,968      | 1,975      | (0)       | 100%      | 1,168                   | (808)       |
| Retirement                     | 43,961       | 21,981     | 23,759     |           | 108%      | 13,519                  | (10,240)    |
| Workers' Compensation          | 873          | 873        | 1,123      | (0)       | 129%      | 655                     | (469)       |
| Personnel Services             | 369,618      | 185,246    | 181,136    | 4         | 98%       | 111,033                 | (70,103)    |
|                                |              |            |            |           |           |                         |             |
| Communications                 | 1,842        | 921        | 689        | 0         | 75%       | 1,023                   | 334         |
| Printing & Binding             | 625          | 313        | 376        | (0)       | 120%      | 1,039                   | 663         |
| Travel                         | 6,900        | 3,450      | 1,127      | 2         | 33%       | 14                      | (1,113)     |
| Dues & Fees                    | 5,235        | 2,618      | 3,699      | (1)       | 141%      | 600                     | (3,099)     |
| Education & Training           | 5,415        | 2,708      | 1,667      | 1         | 62%       | 843                     | (824)       |
| Purchased/ Contracted Services | 20,017       | 10,009     | 7,559      | 2         | 76%       | 4,116                   | (3,443)     |
| G11                            | 1 200        | 600        | 1 125      | (1)       | 1000/     | 1 0 4 1                 | 706         |
| Supplies                       | 1,200        | 600        | 1,135      | (1)       | 189%      |                         | 706         |
| Food                           | 1,500        | 750        | 488        | 0         | 65%       | 421                     | (67)        |
| Books & Periodicals            | 512          | 256        | 341        | (0)       | 133%      | -                       | (341)       |
| Small Equipment                | 1,500        | 750        | -          | 1         | 0%        | 200                     | 200         |
| Supplies and Materials         | 4,712        | 2,356      | 1,964      | 0         | 83%       | 2,462                   | 498         |
| Total City Manager             | 394,347      | 197,610    | 190,659    | 7         | 96%       | 117,611                 | (73,048)    |