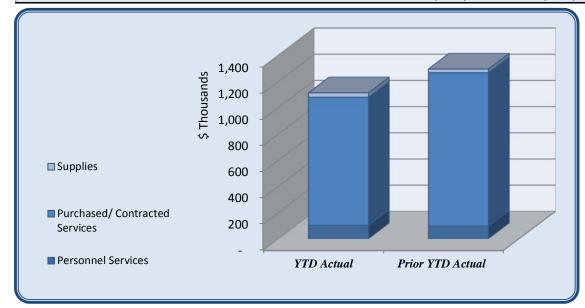

| Legal                          | Total Annual<br>Budget | YTD Budget | YTD Actual | Variai    | ıce       | Prior YTD Actual | Flux        |
|--------------------------------|------------------------|------------|------------|-----------|-----------|------------------|-------------|
|                                |                        |            |            |           | (% of YTD |                  | (Diff from  |
|                                |                        |            |            | (\$ '000) | Budget)   |                  | Prior Year) |
| Purchased/ Contracted Services | 370,000                | 220,000    | 146,759    | 73        | 67%       | 158,149          | 11,390      |
| Supplies and Materials         | -                      | -          | 131        | (0)       |           | -                | (131)       |
| Total Legal                    | 370,000                | 220,000    | 146,889    | 73        | 67%       | 158,149          | 11,259      |