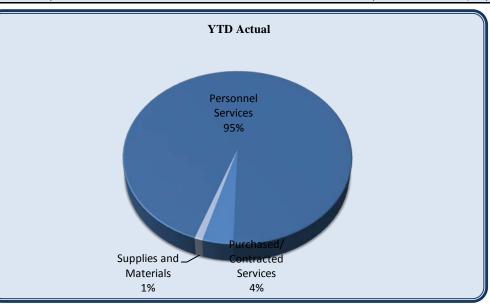

| City Manager                   | Total Annual<br>Budget | YTD Budget | YTD Actual | Varia     |           | Prior YTD Actual | Flux        |
|--------------------------------|------------------------|------------|------------|-----------|-----------|------------------|-------------|
|                                |                        |            |            |           | (% of YTD |                  | (Diff from  |
|                                |                        |            |            | (\$ '000) | Budget)   |                  | Prior Year) |
|                                |                        |            |            |           |           |                  |             |
| Personnel Services             | 369,618                | 185,246    | 181,136    | 4         | 98%       | 111,033          | (70,103)    |
| Purchased/ Contracted Services | 20,017                 | 10,009     | 7,559      | 2         | 76%       | 4,116            | (3,443)     |
| Supplies and Materials         | 4,712                  | 2,356      | 1,964      | 0         | 83%       | 2,462            | 498         |
| <b>Total City Manager</b>      | 394,347                | 197,610    | 190,659    | 7         | 96%       | 117,611          | (73,048)    |