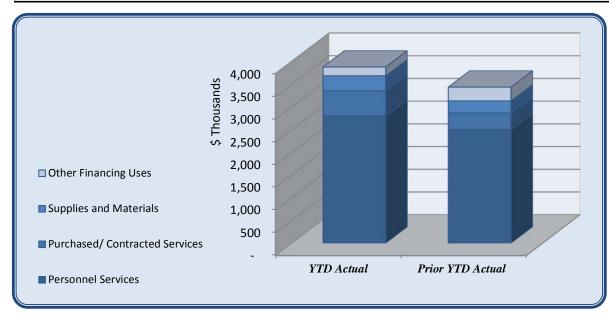

| City Council                   | Total Annual | YTD Budget  | YTD Actual | Varia     | <b>n</b> 00 | Prior YTD Actual | Flux        |
|--------------------------------|--------------|-------------|------------|-----------|-------------|------------------|-------------|
|                                | Budget       | 1 1D Duuget | 11D Actual |           | (% of YTD   | Frior 11D Actual | (Diff from  |
|                                |              |             |            | (\$ '000' | Budget)     |                  | Prior Year) |
|                                |              |             |            |           |             |                  |             |
| Personnel Services             | 145,942      | 72,971      | 66,626     | 6         | 91%         | 69,544           | 2,918       |
| Purchased/ Contracted Services | 97,650       | 78,825      | 70,452     | 8         | 89%         | 64,490           | (5,962)     |
| Supplies and Materials         | 16,000       | 8,000       | 4,012      | 4         | 50%         | 4,386            | 374         |
| <b>Total City Council</b>      | 259,592      | 159,796     | 141,090    | 19        | 88%         | 138,420          | (2,670)     |

| Regular Salaries         88,00           Group Insurance         51,21           Social Security         5,45           Medicare         1,27           Workers' Compensation         145,92           Professional Services         4,00           Technical Services         1,00           Property/Liability Insurance         60,00           Communications         6,50           Printing & Binding         3,90           Travel         11,70           Dues & Fees         4,00           Education & Training         6,55           Purchased/ Contracted Services         97,65           Supplies         4,00           Food         4,80           Books & Periodicals         70           Small Equipment         4,00 | 0 25,603<br>6 2,728                     |          | (\$ '000) | (% of YTD<br>Budget) | Prior YTD Actual | Flux<br>(Diff from |
|-------------------------------------------------------------------------------------------------------------------------------------------------------------------------------------------------------------------------------------------------------------------------------------------------------------------------------------------------------------------------------------------------------------------------------------------------------------------------------------------------------------------------------------------------------------------------------------------------------------------------------------------------------------------------------------------------------------------------------------------|-----------------------------------------|----------|-----------|----------------------|------------------|--------------------|
| Group Insurance         51,21           Social Security         5,45           Medicare         1,27           Workers' Compensation         145,92           Personnel Services         4,00           Technical Services         1,00           Property/Liability Insurance         60,00           Communications         6,50           Printing & Binding         3,90           Travel         11,70           Dues & Fees         4,00           Education & Training         6,55           Purchased/ Contracted Services         97,65           Supplies         4,00           Food         4,80           Books & Periodicals         70                                                                                    | 0 25,603<br>6 2,728                     | ) 44,000 | (\$ '000) | `                    |                  | (1)111 from        |
| Group Insurance         51,21           Social Security         5,45           Medicare         1,27           Workers' Compensation         145,92           Personnel Services         4,00           Technical Services         1,00           Property/Liability Insurance         60,00           Communications         6,50           Printing & Binding         3,90           Travel         11,70           Dues & Fees         4,00           Education & Training         6,55           Purchased/ Contracted Services         97,65           Supplies         4,00           Food         4,80           Books & Periodicals         70                                                                                    | 0 25,603<br>6 2,728                     | ) 44,000 | (\$ 000)  | Budget)              |                  | `                  |
| Group Insurance         51,21           Social Security         5,45           Medicare         1,27           Workers' Compensation         145,92           Personnel Services         4,00           Technical Services         1,00           Property/Liability Insurance         60,00           Communications         6,50           Printing & Binding         3,90           Travel         11,70           Dues & Fees         4,00           Education & Training         6,55           Purchased/ Contracted Services         97,65           Supplies         4,00           Food         4,80           Books & Periodicals         70                                                                                    | 0 25,603<br>6 2,728                     | ) 44,000 |           |                      |                  | Prior Year)        |
| Group Insurance         51,21           Social Security         5,45           Medicare         1,27           Workers' Compensation         145,92           Professional Services         4,00           Technical Services         1,00           Property/Liability Insurance         60,00           Communications         6,50           Printing & Binding         3,90           Travel         11,70           Dues & Fees         4,00           Education & Training         6,55           Purchased/ Contracted Services         97,65           Supplies         4,00           Food         4,80           Books & Periodicals         70                                                                                 | 6 2,728                                 |          | 0         | 100%                 | 44,000           |                    |
| Social Security         5,45           Medicare         1,27           Workers' Compensation         145,92           Personnel Services         145,92           Professional Services         1,00           Technical Services         1,00           Property/Liability Insurance         60,00           Communications         6,50           Printing & Binding         3,90           Travel         11,70           Dues & Fees         4,00           Education & Training         6,55           Purchased/ Contracted Services         97,65           Supplies         4,00           Food         4,80           Books & Periodicals         70                                                                             | 6 2,728                                 | 5 19,223 | 6         | 75%                  | 22,206           | 2,983              |
| Medicare       1,27         Workers' Compensation       145,94         Personnel Services       4,00         Technical Services       1,00         Property/Liability Insurance       60,00         Communications       6,50         Printing & Binding       3,90         Travel       11,70         Dues & Fees       4,00         Education & Training       6,55         Purchased/ Contracted Services       97,65         Supplies       4,00         Food       4,80         Books & Periodicals       70                                                                                                                                                                                                                         | 5 639                                   |          | 0         | 93%                  |                  | 4                  |
| Personnel Services         145,94           Professional Services         4,00           Technical Services         1,00           Property/Liability Insurance         60,00           Communications         6,50           Printing & Binding         3,90           Travel         11,70           Dues & Fees         4,00           Education & Training         6,55           Purchased/ Contracted Services         97,65           Supplies         4,00           Food         4,80           Books & Periodicals         70                                                                                                                                                                                                   | 5 051                                   | 591      | 0         | 93%                  |                  | 1                  |
| Professional Services         4,00           Technical Services         1,00           Property/Liability Insurance         60,00           Communications         6,50           Printing & Binding         3,90           Travel         11,70           Dues & Fees         4,00           Education & Training         6,55           Purchased/ Contracted Services         97,65           Supplies         4,00           Food         4,80           Books & Periodicals         70                                                                                                                                                                                                                                               |                                         | 285      | (0)       |                      | 216              | (69)               |
| Technical Services       1,00         Property/Liability Insurance       60,00         Communications       6,50         Printing & Binding       3,90         Travel       11,70         Dues & Fees       4,00         Education & Training       6,55         Purchased/ Contracted Services       97,65         Supplies       4,00         Food       4,80         Books & Periodicals       70                                                                                                                                                                                                                                                                                                                                      | 2 72,97                                 | 1 66,626 | 6         | 91%                  | 69,544           | 2,918              |
| Technical Services       1,00         Property/Liability Insurance       60,00         Communications       6,50         Printing & Binding       3,90         Travel       11,70         Dues & Fees       4,00         Education & Training       6,55         Purchased/ Contracted Services       97,65         Supplies       4,00         Food       4,80         Books & Periodicals       70                                                                                                                                                                                                                                                                                                                                      |                                         |          |           |                      |                  |                    |
| Property/Liability Insurance         60,00           Communications         6,50           Printing & Binding         3,90           Travel         11,70           Dues & Fees         4,00           Education & Training         6,55           Purchased/ Contracted Services         97,65           Supplies         4,00           Food         4,80           Books & Periodicals         70                                                                                                                                                                                                                                                                                                                                      | ,                                       |          | 1         | 45%                  |                  | 1,450              |
| Communications         6,50           Printing & Binding         3,90           Travel         11,70           Dues & Fees         4,00           Education & Training         6,55           Purchased/ Contracted Services         97,65           Supplies         4,00           Food         4,80           Books & Periodicals         70                                                                                                                                                                                                                                                                                                                                                                                           |                                         |          | 0         | 69%                  |                  | (346)              |
| Printing & Binding       3,90         Travel       11,70         Dues & Fees       4,00         Education & Training       6,55         Purchased/ Contracted Services       97,65         Supplies       4,00         Food       4,80         Books & Periodicals       70                                                                                                                                                                                                                                                                                                                                                                                                                                                               | 0 60,000                                | 59,416   | 1         | 99%                  | 52,422           | (6,994)            |
| Travel       11,70         Dues & Fees       4,00         Education & Training       6,55         Purchased/ Contracted Services       97,65         Supplies       4,00         Food       4,80         Books & Periodicals       70                                                                                                                                                                                                                                                                                                                                                                                                                                                                                                     | · · · · · · · · · · · · · · · · · · ·   |          | 3         | 22%                  |                  | (94)               |
| Dues & Fees       4,00         Education & Training       6,55         Purchased/ Contracted Services       97,65         Supplies       4,00         Food       4,80         Books & Periodicals       70                                                                                                                                                                                                                                                                                                                                                                                                                                                                                                                                |                                         | 1,065    | 1         | 55%                  |                  | (130)              |
| Education & Training 6,55  Purchased/ Contracted Services 97,65  Supplies 4,00 Food 4,80 Books & Periodicals 70                                                                                                                                                                                                                                                                                                                                                                                                                                                                                                                                                                                                                           | 0 5,850                                 | 3,823    | 2         | 65%                  | 3,928            | 106                |
| Purchased/ Contracted Services97,65Supplies4,00Food4,80Books & Periodicals70                                                                                                                                                                                                                                                                                                                                                                                                                                                                                                                                                                                                                                                              | 0 2,000                                 |          | 1         | 60%                  | 1,234            | 26                 |
| Supplies 4,00 Food 4,80 Books & Periodicals 70                                                                                                                                                                                                                                                                                                                                                                                                                                                                                                                                                                                                                                                                                            | 0 3,275                                 | 5 2,970  | 0         | 91%                  | 2,990            | 20                 |
| Food 4,80 Books & Periodicals 70                                                                                                                                                                                                                                                                                                                                                                                                                                                                                                                                                                                                                                                                                                          | 0 78,825                                | 5 70,452 | 8         | 89%                  | 64,490           | (5,962)            |
| Food 4,80 Books & Periodicals 70                                                                                                                                                                                                                                                                                                                                                                                                                                                                                                                                                                                                                                                                                                          | 0 2,000                                 | 2,278    | (0)       | 114%                 | 745              | (1,534)            |
| Books & Periodicals 70                                                                                                                                                                                                                                                                                                                                                                                                                                                                                                                                                                                                                                                                                                                    |                                         |          | 2         | 27%                  |                  | 1,021              |
|                                                                                                                                                                                                                                                                                                                                                                                                                                                                                                                                                                                                                                                                                                                                           |                                         |          | 0         | 0%                   |                  | 1,021              |
| T,U                                                                                                                                                                                                                                                                                                                                                                                                                                                                                                                                                                                                                                                                                                                                       | , ,,,,,,,,,,,,,,,,,,,,,,,,,,,,,,,,,,,,, |          | 1         | 54%                  |                  | 888                |
| Repairs & Maintenance 2,50                                                                                                                                                                                                                                                                                                                                                                                                                                                                                                                                                                                                                                                                                                                |                                         |          | 1         | 0%                   |                  |                    |
| Supplies and Materials 16,00                                                                                                                                                                                                                                                                                                                                                                                                                                                                                                                                                                                                                                                                                                              | 0 2,000                                 |          | 4         | 50%                  |                  | 374                |
| Total City Council 259,59                                                                                                                                                                                                                                                                                                                                                                                                                                                                                                                                                                                                                                                                                                                 | 0 2,000<br>0 1,250                      |          | 19        |                      | 138,420          | (2,670)            |