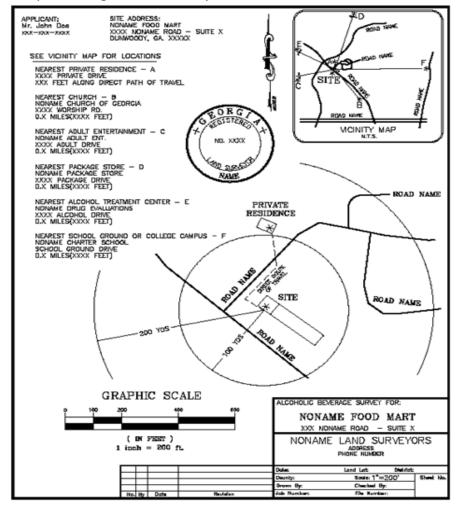

### **Description of an accepted Legal Land Survey**

A valid legal land survey must meet the requirements detailed in the City of Dunwoody Chapter 4 Alcoholic Beverage Ordinance, Section 4-99 Distance from churches, school, etc., which can be found in the Code of Ordinances on our website at <a href="https://www.dunwoodyga.gov">www.dunwoodyga.gov</a> or by calling the Finance Department at 678.382.6700.

### \*\*Please note, all legal land surveys must be certified by a registered surveyor\*\*

Distances shall be clearly indicated on the legal land survey and measured using the most direct route of travel on the ground by measuring:

- (1) From the front door of the structure from which alcoholic beverages are sold or proposed to be sold; and
- (2) In a straight path to the front door of the building or to the nearest portion of the grounds.

An example of an acceptable legal land survey is below: