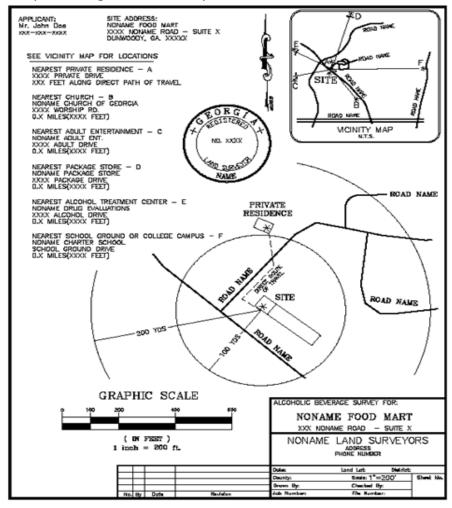

#### **Description of an accepted Legal Land Survey**

A valid legal land survey must meet the requirements detailed in the City of Dunwoody Chapter 4 Alcoholic Beverage Ordinance, Section 4-99 Distance from churches, school, etc., which can be found in the Code of Ordinances on our website at <a href="https://www.dunwoodyga.gov">www.dunwoodyga.gov</a> or by calling the Finance Department at 678.382.6700.

#### \*\*Please note, all legal land surveys must be certified by a registered surveyor\*\*

Distances shall be clearly indicated on the legal land survey and measured using the most direct route of travel on the ground by measuring:

- (1) From the front door of the structure from which alcoholic beverages are sold or proposed to be sold; and
- (2) In a straight path to the front door of the building or to the nearest portion of the grounds.

An example of an acceptable legal land survey is below: