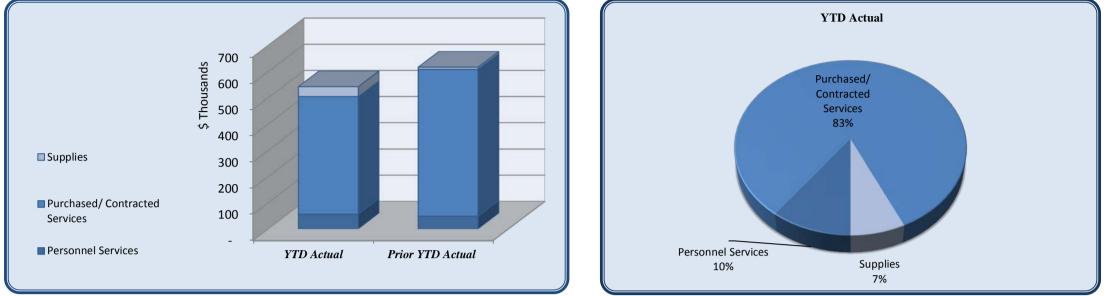

| Expenditures               | <b>Total Annual</b> |            |            |           |           |                         |                  |
|----------------------------|---------------------|------------|------------|-----------|-----------|-------------------------|------------------|
|                            | Budget              | YTD Budget | YTD Actual | Varia     |           | <b>Prior YTD Actual</b> | Flux             |
|                            |                     |            |            |           | (% of YTD |                         | (Diff from Prior |
|                            |                     |            |            | (\$ '000) | Budget)   |                         | Year)            |
| City Council               | 282,079             | 69,822     | 53,065     | 17        | 76%       | 74,219                  | 21,154           |
| City Manager               | 467,116             | 114,170    | 106,909    | 7         | 94%       | 102,166                 | (4,743)          |
| City Clerk                 | 217,876             | 68,742     | 61,190     | 8         | 89%       | 40,420                  | (20,770)         |
| Legal                      | 300,000             | 127,500    | 129,346    | (2)       | 101%      | 123,561                 | (5,784)          |
| Finance and Administration | 3,363,353           | 1,120,786  | 943,609    | 177       | 84%       | 794,774                 | (148,835)        |
| Human Resources            | 377,966             | 93,319     | 55,728     | 38        | 60%       | 66,072                  | 10,343           |
| Information Technology     | 1,263,015           | 337,362    | 327,968    | 9         | 97%       | 243,151                 | (84,817)         |
| Marketing                  | 579,546             | 171,199    | 163,785    | 7         | 96%       | 109,073                 | (54,712)         |
| Municipal Court            | 609,312             | 151,205    | 111,056    | 40        | 73%       | 106,493                 | (4,562)          |
| Police                     | 9,718,716           | 2,433,459  | 2,086,333  | 347       | 86%       | 1,955,944               | (130,389)        |
| E-911                      | 175,000             | 43,750     | -          | 44        | 0%        | 85,811                  | 85,811           |
| Public Works               | 2,808,756           | 739,636    | 544,646    | 195       | 74%       | 571,932                 | 27,285           |
| Parks & Recreation         | 2,306,076           | 564,445    | 514,021    | 50        | 91%       | 696,836                 | 182,816          |
| Community Development      | 1,972,514           | 505,664    | 491,262    | 14        | 97%       | 427,780                 | (63,482)         |
| Economic Development       | 288,064             | 70,719     | 53,988     | 17        | 76%       | 67,893                  | 13,905           |
| Contingency                | 250,000             | 62,500     | -          | 63        | 0%        | -                       | -                |
| Total Expenditures         | 24,979,388          | 6,674,278  | 5,642,906  | 1,031     | 85%       | 5,466,126               | (176,780)        |