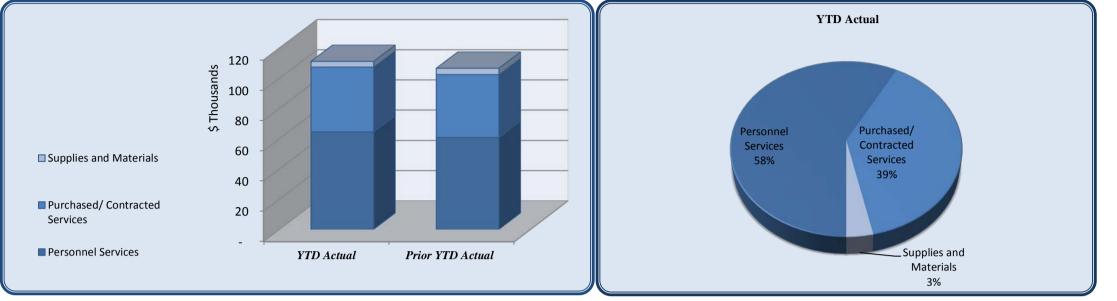

| Legal Purchased/ Contracted Services Supplies and Materials Total Legal                                                                                                                                                                                                                                                                                                                                                                                                                                                                                                                                                                                                                                                                                                                                                                                                                                                                                                                                                                                                                                                                                                                                                                                                                                                                                                                                                                                                                                                                                                                                                                                                                                                                                                                                                                                                                                                                                                                                                                                                                                                                                                                                                                                                                                    | <b>Total Annual</b><br><b>Budget</b><br>300,000<br>-<br><b>300,000</b> | <b>YTD Budget</b><br>127,500<br>-<br><b>127,500</b> | <b>YTD Actual</b><br>129,221<br>125<br><b>129,346</b> | Varia:<br>(\$ '000)<br>(\$ '000)<br>(0)<br>(0)<br>(2) | nce<br>(% of YTD<br>Budget)<br>101%<br><b>101%</b>         | Prior YTD Actual 123,457 105 123,561 | Flux<br>(Diff from Prior<br>Year)<br>(5,764)<br>(20)<br>(5,784) |
|------------------------------------------------------------------------------------------------------------------------------------------------------------------------------------------------------------------------------------------------------------------------------------------------------------------------------------------------------------------------------------------------------------------------------------------------------------------------------------------------------------------------------------------------------------------------------------------------------------------------------------------------------------------------------------------------------------------------------------------------------------------------------------------------------------------------------------------------------------------------------------------------------------------------------------------------------------------------------------------------------------------------------------------------------------------------------------------------------------------------------------------------------------------------------------------------------------------------------------------------------------------------------------------------------------------------------------------------------------------------------------------------------------------------------------------------------------------------------------------------------------------------------------------------------------------------------------------------------------------------------------------------------------------------------------------------------------------------------------------------------------------------------------------------------------------------------------------------------------------------------------------------------------------------------------------------------------------------------------------------------------------------------------------------------------------------------------------------------------------------------------------------------------------------------------------------------------------------------------------------------------------------------------------------------------|------------------------------------------------------------------------|-----------------------------------------------------|-------------------------------------------------------|-------------------------------------------------------|------------------------------------------------------------|--------------------------------------|-----------------------------------------------------------------|
| Supplies and Materials<br>Purchased/ Contracted<br>Services<br>Services<br>Supplies and Materials<br>Supplies an | tual Prior YTD Actua                                                   |                                                     |                                                       | Supplies and _<br>Materials<br>0%                     | YTD Actual<br>Purchased/<br>Contracted<br>Services<br>100% |                                      |                                                                 |
| Legal                                                                                                                                                                                                                                                                                                                                                                                                                                                                                                                                                                                                                                                                                                                                                                                                                                                                                                                                                                                                                                                                                                                                                                                                                                                                                                                                                                                                                                                                                                                                                                                                                                                                                                                                                                                                                                                                                                                                                                                                                                                                                                                                                                                                                                                                                                      | Total Annual<br>Budget                                                 | YTD Budget                                          | YTD Actual                                            | <b>Varia</b><br>(\$ '000)                             | nce<br>(% of YTD<br>Budget)                                | Prior YTD Actual                     | <b>Flux</b><br>(Diff from Prior<br>Year)                        |