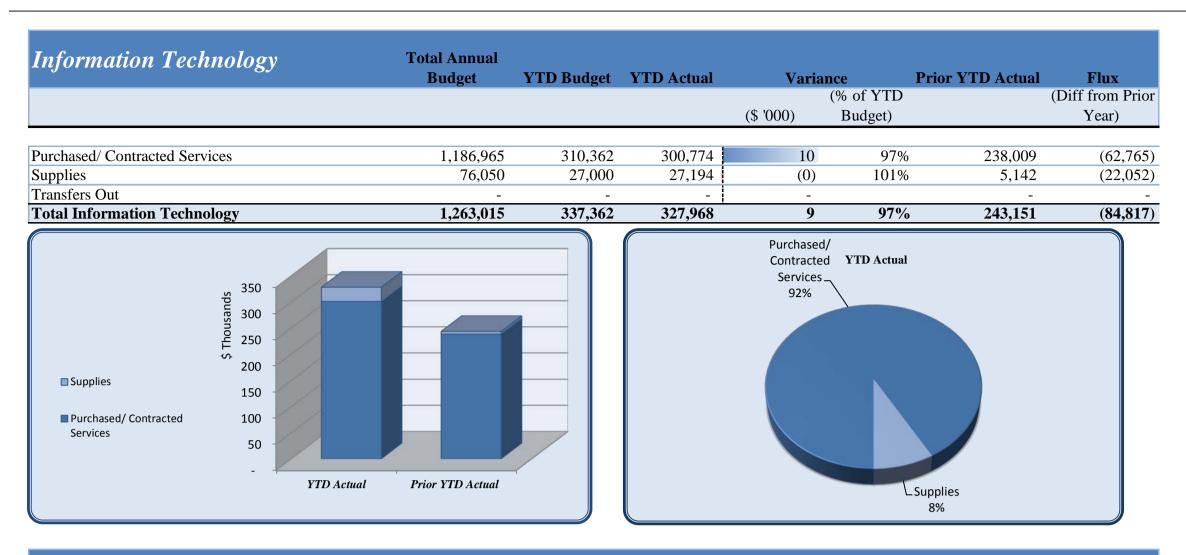

# City of Dunwoody

YTD Statement of Revenues and

| Information Technology                | Total Annual |            |                   |           |         |                         |                  |
|---------------------------------------|--------------|------------|-------------------|-----------|---------|-------------------------|------------------|
|                                       | Budget       | YTD Budget | <b>YTD Actual</b> | Varia     |         | <b>Prior YTD Actual</b> | Flux             |
|                                       |              |            |                   | (% of YTD |         |                         | (Diff from Prior |
|                                       |              |            |                   | (\$ '000) | Budget) |                         | Year)            |
|                                       |              |            |                   |           |         |                         |                  |
| Official/Admin Svcs                   | 749,947      | 187,487    | 187,487           | 0         | 100%    | 177,376                 | (10,110)         |
| Professional Services                 | -            | -          | -                 | -         |         | -                       | -                |
| Technical Services                    | 20,500       | 5,125      | (1,847)           | 7         | -36%    | -                       | 1,847            |
| Repairs & Maintenance                 | 316,878      | 89,500     | 89,462            | 0         | 100%    | 58,612                  | (30,850)         |
| Communications                        | 90,640       | 26,000     | 25,672            | 0         | 99%     | 2,021                   | (23,652)         |
| Printing & Binding                    | 500          | 125        | -                 | 0         | 0%      | -                       | -                |
| Education & Training                  | 8,500        | 2,125      | -                 | 2         | 0%      | -                       | -                |
| <b>Purchased/ Contracted Services</b> | 1,186,965    | 310,362    | 300,774           | 10        | 97%     | 238,009                 | (62,765)         |
| Supplies                              |              | -          | 447               | (0)       |         |                         | (447)            |
| Small Equipment                       | 76,050       | 27,000     | 26,747            | 0         | 99%     | 5,142                   | -                |
| Supplies                              | 76,050       | 27,000     | 27,194            | (0)       | 101%    | ,                       | (22,052)         |
| Transfers to Capital                  |              | -          | -                 | -         |         |                         | -                |
| Transfers Out                         | -            | -          | -                 | •         |         | -                       | -                |
| Total Information Technology          | 1,263,015    | 337,362    | 327,968           | 9         | 97%     | 243,151                 | (84,817)         |