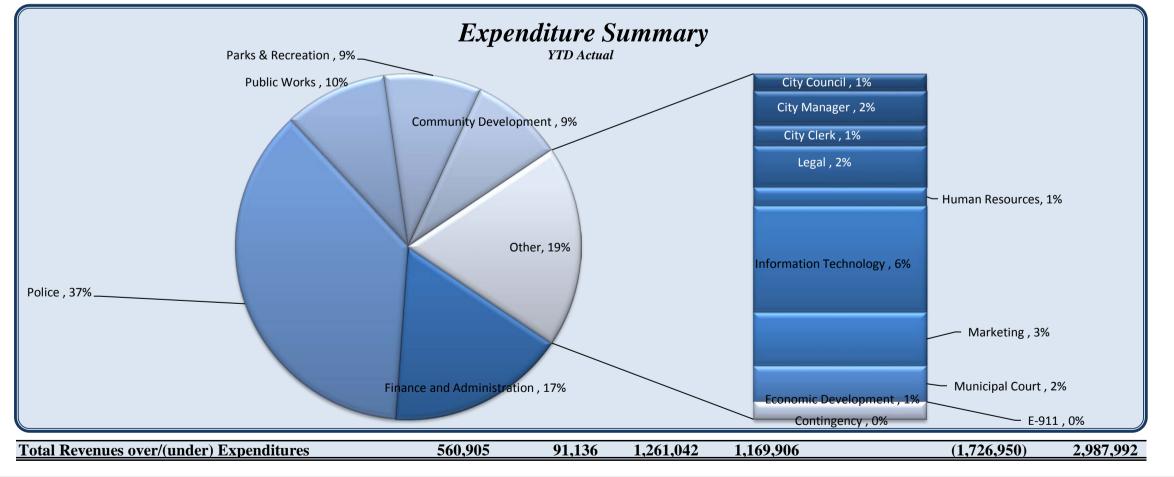

Overall, expenditures are tracking well below budget. Specific line items are of significance. First, police department expenditures and specifically personnel costs are significantly under budget. This variance is attributable to budgeting for positions not filled at the start of the year. In both Public Works and Parks, the repairs and maintenance line items are well under budget; however, these line items see more significant charges during the summer months than the earlier part of the year so this positive variance is largely caused by timing. Nothing noted above should have any impact on operational goals and projects for 2018.

| Expenditures               | <b>Total Annual</b> |            |            |           |           |                         |                  |
|----------------------------|---------------------|------------|------------|-----------|-----------|-------------------------|------------------|
|                            | Budget              | YTD Budget | YTD Actual | Varia     |           | <b>Prior YTD Actual</b> | Flux             |
|                            |                     |            |            |           | (% of YTD |                         | (Diff from Prior |
|                            |                     |            |            | (\$ '000) | Budget)   |                         | Year)            |
| City Council               | 282,079             | 69,822     | 53,065     | 17        | 76%       | 74,219                  | 21,154           |
| City Manager               | 467,116             | 114,170    | 106,909    | 7         | 94%       | 102,166                 | (4,743)          |
| City Clerk                 | 217,876             | 68,742     | 61,190     | 8         | 89%       | 40,420                  | (20,770)         |
| Legal                      | 300,000             | 127,500    | 129,346    | (2)       | 101%      | 123,561                 | (5,784)          |
| Finance and Administration | 3,363,353           | 1,120,786  | 943,609    | 177       | 84%       | 794,774                 | (148,835)        |
| Human Resources            | 377,966             | 93,319     | 55,728     | 38        | 60%       | 66,072                  | 10,343           |
| Information Technology     | 1,263,015           | 337,362    | 327,968    | 9         | 97%       | 243,151                 | (84,817)         |
| Marketing                  | 579,546             | 171,199    | 163,785    | 7         | 96%       | 109,073                 | (54,712)         |
| Municipal Court            | 609,312             | 151,205    | 111,056    | 40        | 73%       | 106,493                 | (4,562)          |
| Police                     | 9,718,716           | 2,433,459  | 2,086,333  | 347       | 86%       | 1,955,944               | (130,389)        |
| E-911                      | 175,000             | 43,750     | -          | 44        | 0%        | 85,811                  | 85,811           |
| Public Works               | 2,808,756           | 739,636    | 544,646    | 195       | 74%       | 571,932                 | 27,285           |
| Parks & Recreation         | 2,306,076           | 564,445    | 514,021    | 50        | 91%       | 696,836                 | 182,816          |
| Community Development      | 1,972,514           | 505,664    | 491,262    | 14        | 97%       | 427,780                 | (63,482)         |
| Economic Development       | 288,064             | 70,719     | 53,988     | 17        | 76%       | 67,893                  | 13,905           |
| Contingency                | 250,000             | 62,500     | -          | 63        | 0%        | -                       | -                |
| Total Expenditures         | 24,979,388          | 6,674,278  | 5,642,906  | 1,031     | 85%       | 5,466,126               | (176,780)        |