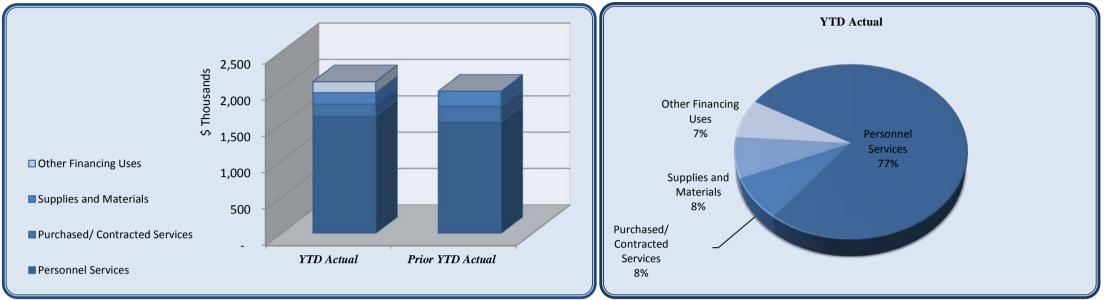

City of Dunwoody YTD Statement of Revenues and

| Finance and Administration              | Total Annual<br>Budget | YTD Budget | YTD Actual | Varia     | nce       | Prior YTD Actual | Flux             |
|-----------------------------------------|------------------------|------------|------------|-----------|-----------|------------------|------------------|
|                                         |                        |            |            |           | (% of YTD |                  | (Diff from Prior |
|                                         |                        |            |            | (\$ '000) | Budget)   |                  | Year)            |
| Personnel Services                      | 244,192                | 63,166     | 55,686     | 7         | 88%       | 48,117           | (7,569)          |
| Purchased/ Contracted Services          | 2,419,802              | 600,280    | 448,219    | 152       | 75%       | 559,939          | 111,720          |
| Supplies                                | 219,000                | 55,350     | 37,714     | 18        | 68%       | 8,240            | (29,474)         |
| Transfers Out                           | 480,359                | 401,990    | 401,990    | -         | 100%      | 178,479          | (223,512)        |
| <b>Total Finance and Administration</b> | 3,363,353              | 1,120,786  | 943,609    | 177       | 84%       | 794,774          | (148,835)        |
|                                         |                        |            |            |           |           |                  |                  |