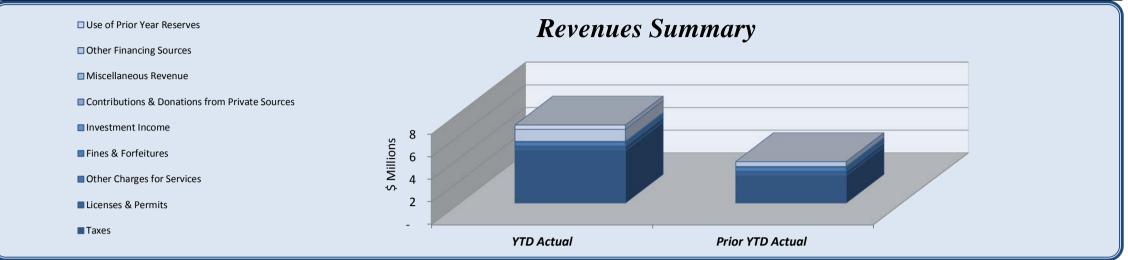

Pam TallmadgeCity Council Post 1Jim RiticherCity Council Post 2Tom LambertCity Council Post 3

| Revenues & Resources                           | Total Annual |            |            |           |           |                         |                  |
|------------------------------------------------|--------------|------------|------------|-----------|-----------|-------------------------|------------------|
| Revenues & Resources                           | Budget       | YTD Budget | YTD Actual | YTD Va    | riance    | <b>Prior YTD Actual</b> | Flux             |
|                                                |              |            |            |           | (% of YTD |                         | (Diff from Prior |
|                                                |              |            |            | (\$ '000) | Budget)   |                         | Year)            |
| Taxes                                          | 19,799,000   | 4,614,250  | 4,638,672  | 24        | 101%      | 2,437,212               | 2,201,461        |
| Licenses & Permits                             | 1,597,500    | 274,375    | 384,754    | 110       | 140%      | 349,033                 | 35,722           |
| Other Charges for Services                     | 517,300      | 32,050     | 40,344     | 8         | 126%      | 39,198                  | 1,146            |
| Fines & Forfeitures                            | 1,000,000    | 250,000    | 323,444    | 73        | 129%      | 348,283                 | (24,839)         |
| Investment Income                              | 20,000       | 5,000      | 17,326     | 12        | 347%      | 7,799                   | 9,527            |
| Contributions & Donations from Private Sources | 5,000        | -          | -          | -         |           | 4,846                   | (4,846)          |
| Miscellaneous Revenue                          | 242,000      | 60,500     | 63,486     | 3         | 105%      | 66,338                  | (2,851)          |
| Other Financing Sources                        | 1,602,146    | 1,056,539  | 1,056,539  | 0         | 100%      | 420,396                 | 636,144          |
| Use of Prior Year Reserves                     | 379,381      | 379,381    | 379,381    | -         | 100%      | -                       | 379,381          |
| Total Revenues & Resources                     | 25,162,327   | 6,672,095  | 6,903,947  | 232       | 103%      | 3,673,103               | 3,230,844        |

| Revenues                                        | Total Annual                          |                   |            |           |                  |                                       |                          |
|-------------------------------------------------|---------------------------------------|-------------------|------------|-----------|------------------|---------------------------------------|--------------------------|
|                                                 | Budget                                | YTD Budget        | YTD Actual | Varia     | nce<br>(% of YTD | Prior YTD Actual                      | Flux<br>(Diff from Prior |
|                                                 |                                       |                   |            | (\$ '000) | Budget)          |                                       | Year)                    |
| Real Property Tax                               | 6,798,000                             | -                 | 8,933      | 9         |                  | 129,497                               | (120,563)                |
| Personal Property Tax                           | 400,000                               | -                 | -          | -         |                  | 40,929                                | (40,929)                 |
| Motor Vehicle                                   | 150,000                               | 37,500            | 60,172     | 23        | 160%             | 41,535                                | 18,636                   |
| Intangibles (Reg & Recording)<br>Franchise Fees | 160,000                               | 40,000            | 24,185     | (16)      | <u> </u>         | · · · · ·                             | (46,832)                 |
| Hotel/Motel Tax                                 | 3,625,000                             | 2,774,000 420,000 | 2,810,249  |           | 96%              | · · · · ·                             | 2,647,780                |
| Alcoholic Beverage Excise Tax                   | 650,000                               | 162,500           | 161,860    | (18)      | 100%             | ,                                     | (3,303)                  |
| MVR Excise Tax                                  | 100,000                               | 25,000            | 29,629     | 5         | 119%             | 23,087                                | 6,542                    |
| Excise Tax on Energy                            | 100,000                               | 25,000            | 29,746     | 5         | 119%             | ,                                     | (6,897)                  |
| Business & Occupation Tax                       | 3,040,000                             | 950,000           | 944,869    | (5)       | 99%              | ,                                     | (214,249)                |
| Insurance Premium Tax                           | 2,900,000                             | -                 | _          | -         |                  | -                                     | -                        |
| Financial Institutions Tax                      | 175,000                               | 175,000           | 162,755    | (12)      | 93%              | 169,986                               | (7,231)                  |
| Penalties & int on delinq taxe                  | 1,000                                 | 250               | 2,687      | 2         | 1075%            |                                       | 2,355                    |
| Pen & Int on delinq taxes-Business              | 20,000                                | 5,000             | 1,882      | (3)       | 38%              | 3,386                                 | (1,504)                  |
| Taxes                                           | 19,799,000                            | 4,614,250         | 4,638,672  | 24        | 101%             | 2,437,212                             | 2,201,461                |
| Alcoholic Beverage Licenses                     | 500,000                               | _                 | 37,324     | 37        |                  | 46,922                                | (9,598)                  |
| Other Licenses and Permits                      | 2,500                                 | 625               | 11,225     | 11        | 1796%            | ,                                     | 5,840                    |
| Planning & Zoning Fees                          | 15,000                                | 3,750             | 5,565      | 2         | 148%             | ,                                     | 2,297                    |
| Bldg Structures & Equipment                     | 1,000,000                             | 250,000           | 314,099    | 64        | 126%             | ,                                     | 39,674                   |
| OTC Inspections                                 | -                                     | -                 | 2,125      | 2         |                  | -                                     | 2,125                    |
| Soil Erosion                                    | 30,000                                | 7,500             | 2,016      | (5)       | 27%              | 833                                   | 1,183                    |
| Plan Review-Fire                                | 50,000                                | 12,500            | 12,400     | (0)       | 99%              | 16,200                                | (3,800)                  |
| Tree Bank                                       | -                                     | -                 | -          | -         |                  | 2,000                                 | (2,000)                  |
| Licenses & Permits                              | 1,597,500                             | 274,375           | 384,754    | 110       | 140%             | 349,033                               | 35,722                   |
| Local Government Grants                         | -                                     | -                 | -          | -         |                  | -                                     | -                        |
| Intergovernmental Revenues                      | _                                     | -                 | -          | _         |                  | -                                     | _                        |
|                                                 | 15.000                                |                   |            | 1         | 10.00/           |                                       | 1 200                    |
| Special Police Services                         | 15,000                                | 3,750             | 4,715      |           | 126%<br>121%     | ,                                     | 1,200                    |
| Fingerprinting Fee<br>Public Safety-Other       | 75,000                                | 1,300             | 18,446     | (0)       | 98%              | ,                                     | 1,728                    |
| Special Assessments                             | 20,000                                | -                 | 18,440     | (0)       | 90%              | 73                                    | (73)                     |
| Streetlight Fees                                | 330,000                               |                   |            |           |                  | 2,435                                 | (2,435)                  |
| Charges for services: Parking                   | -                                     | -                 | 192        | 0         | 0%               |                                       | 192                      |
| Recreation Program Fees                         | 44,500                                | -                 | (25)       | (0)       | 0,10             | 5,033                                 | (5,058)                  |
| Pavilion Rentals                                | 25,000                                | 6,250             | 15,200     | 9         | 243%             | ,                                     | 6,100                    |
| NSF Fees                                        | -                                     | -                 | _          | -         |                  | 551                                   | (551)                    |
| Other Charges for Services                      | 517,300                               | 32,050            | 40,344     | 8         | 126%             | 39,198                                | 1,146                    |
| Municipal Court Fines & Forfeitures             | 1,000,000                             | 250,000           | 323,444    | 73        | 129%             | ,                                     | (24,839)                 |
| Fines & Forfeitures                             | 1,000,000                             | 250,000           | 323,444    | 73        | 129%             |                                       | (24,839)                 |
| Interest Revenue                                | 20,000                                | 5,000             | 17,326     | 12        | 347%             | · · · · · · · · · · · · · · · · · · · | 9,527                    |
|                                                 | · · · · · · · · · · · · · · · · · · · | ,                 |            |           |                  | ,                                     |                          |
| Investment Income                               | 20,000                                | 5,000             | 17,326     | 12        | 347%             | · · · · · · · · · · · · · · · · · · · | 9,527                    |
| Contr & Don From Priv Sources                   | -                                     | -                 | -          | -         |                  | 4,000                                 | (4,000)                  |
| Explorer Donations Donations                    | 5,000                                 | -                 | -          | -         |                  | - 846                                 | (846)                    |
| Contributions & Donations from Private Sources  | 5,000                                 |                   |            |           |                  | 4,846                                 | (4,846)                  |
|                                                 | · · · · · · · · · · · · · · · · · · · | <0.000            | 62 171     |           | 10.00            | · · · · · · · · · · · · · · · · · · · |                          |
| Rents & Royalties<br>Reimb for damaged property | 240,000                               | 60,000            | 63,474     | 3         | 106%             | 60,206<br>5,900                       | 3,268                    |
| Other Charges For Services                      | 2,000                                 | - 500             | - 13       | (0)       | 3%               |                                       | (3,900)                  |
| Miscellaneous Revenue                           | - 2,000                               |                   | -          | (0)       | 570              | 15                                    | (15)                     |
| Whiseenaneous Revenue                           |                                       |                   |            | i         |                  | 15                                    | (10)                     |
| Miscellaneous Revenue                           | 242,000                               | 60,500            | 63,486     | 3         | 105%             |                                       | (2,851)                  |
| Proceeds from sale of property                  | 1,602,146                             | 1,056,539         | 1,056,539  | 0         | 100%             | 420,396                               | 636,144                  |
| Other Financing Sources                         | 1,602,146                             | 1,056,539         | 1,056,539  | 0         | 100%             | 420,396                               | 636,144                  |
| Use of Prior Year Reserves                      | 379,381                               | 379,381           | 379,381    | -         | 100%             | -                                     | 379,381                  |
|                                                 |                                       |                   |            |           |                  |                                       |                          |