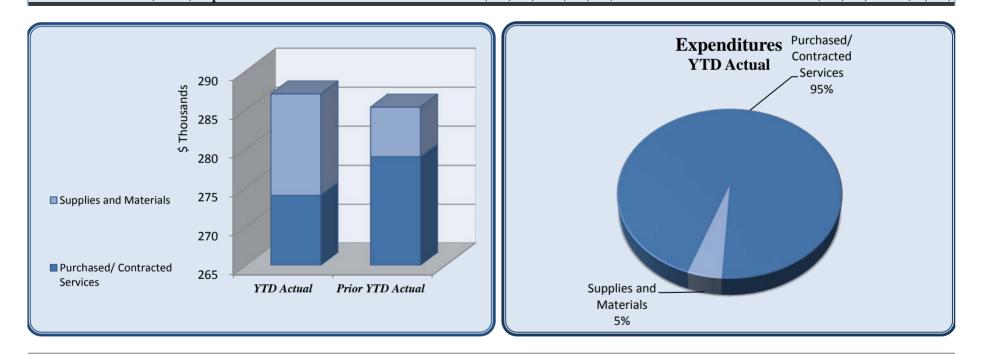

| Legal Purchased/ Contracted Services Supplies and Materials Total Legal                                                                                                                                                                                                                                                                                                                                                                                                                                                                                                                                                                                                                                                                                                                                                                                                                                                                                                                                                                                                                                                                                                                                                                                                                                                                                                                                                                                                                                                                                                                                                                                                                                                                                                                                                                                                                                                                                                                                                                                                                                                                                                                                                                                                                                    | <b>Total Annual</b><br><b>Budget</b><br>300,000<br>-<br><b>300,000</b> | <b>YTD Budget</b><br>127,500<br>-<br><b>127,500</b> | <b>YTD Actual</b><br>129,221<br>125<br><b>129,346</b> | Varia:<br>(\$ '000)<br>(\$ '000)<br>(0)<br>(0)<br>(2) | nce<br>(% of YTD<br>Budget)<br>101%<br><b>101%</b>         | Prior YTD Actual 123,457 105 123,561 | Flux<br>(Diff from Prior<br>Year)<br>(5,764)<br>(20)<br>(5,784) |
|------------------------------------------------------------------------------------------------------------------------------------------------------------------------------------------------------------------------------------------------------------------------------------------------------------------------------------------------------------------------------------------------------------------------------------------------------------------------------------------------------------------------------------------------------------------------------------------------------------------------------------------------------------------------------------------------------------------------------------------------------------------------------------------------------------------------------------------------------------------------------------------------------------------------------------------------------------------------------------------------------------------------------------------------------------------------------------------------------------------------------------------------------------------------------------------------------------------------------------------------------------------------------------------------------------------------------------------------------------------------------------------------------------------------------------------------------------------------------------------------------------------------------------------------------------------------------------------------------------------------------------------------------------------------------------------------------------------------------------------------------------------------------------------------------------------------------------------------------------------------------------------------------------------------------------------------------------------------------------------------------------------------------------------------------------------------------------------------------------------------------------------------------------------------------------------------------------------------------------------------------------------------------------------------------------|------------------------------------------------------------------------|-----------------------------------------------------|-------------------------------------------------------|-------------------------------------------------------|------------------------------------------------------------|--------------------------------------|-----------------------------------------------------------------|
| Supplies and Materials<br>Purchased/ Contracted<br>Services<br>Services<br>Supplies and Materials<br>Supplies an | tual Prior YTD Actua                                                   |                                                     |                                                       | Supplies and _<br>Materials<br>0%                     | YTD Actual<br>Purchased/<br>Contracted<br>Services<br>100% |                                      |                                                                 |
| Legal                                                                                                                                                                                                                                                                                                                                                                                                                                                                                                                                                                                                                                                                                                                                                                                                                                                                                                                                                                                                                                                                                                                                                                                                                                                                                                                                                                                                                                                                                                                                                                                                                                                                                                                                                                                                                                                                                                                                                                                                                                                                                                                                                                                                                                                                                                      | Total Annual<br>Budget                                                 | YTD Budget                                          | YTD Actual                                            | <b>Varia</b><br>(\$ '000)                             | nce<br>(% of YTD<br>Budget)                                | Prior YTD Actual                     | <b>Flux</b><br>(Diff from Prior<br>Year)                        |