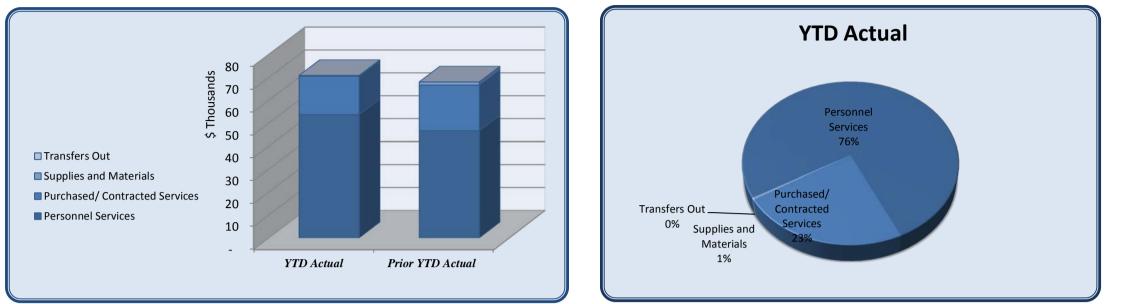

| City Clerk                                                                                                     | Total Annual<br>Budget | YTD Budget | YTD Actual |                                                                 | <b>e F</b><br>% of YTD<br>Budget)    | Prior YTD Actual | <b>Flux</b><br>(Diff from Prior<br>Year) |
|----------------------------------------------------------------------------------------------------------------|------------------------|------------|------------|-----------------------------------------------------------------|--------------------------------------|------------------|------------------------------------------|
| Personnel Services                                                                                             | 154,921                | 37,982     | 36,223     | 2                                                               | 95%                                  | 33,645           | (2,577)                                  |
| Purchased/ Contracted Services                                                                                 | 57,430                 | 29,084     | 23,995     | 5                                                               | 83%                                  | 2,715            | (21,280)                                 |
| Supplies and Materials                                                                                         | 5,525                  | 1,676      | 972        | 1                                                               | 58%                                  | 4,059            | 3,087                                    |
| Transfers Out Total City Clerk                                                                                 | - 217,876              | 68,742     | - 61,190   | - 8                                                             | 89%                                  | 40,420           | - (20,770)                               |
|                                                                                                                | 217,070                | 00,742     | 01,170     | 0                                                               | 0770                                 | 40,420           | (20,770)                                 |
| <ul> <li>Supplies and Materials</li> <li>Purchased/ Contracted Services</li> <li>Personnel Services</li> </ul> | Prior YTD Actua        |            |            | Personnel<br>Services<br>59%<br>Supplies and<br>Materials<br>2% | Purchas<br>Contrac<br>Service<br>39% | ted<br>es        |                                          |