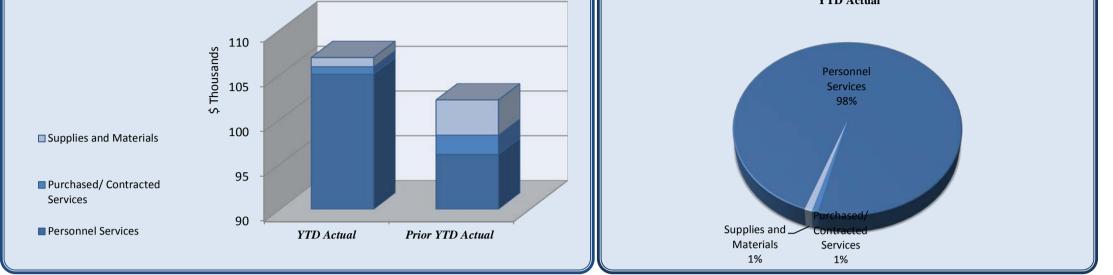

Total Council Expenses

9,583

Expenses Through March 31, 2018

| City Manager                   | Total Annual |            |                   |           |            |                         |                  |
|--------------------------------|--------------|------------|-------------------|-----------|------------|-------------------------|------------------|
|                                | Budget       | YTD Budget | <b>YTD Actual</b> | Varia     | nce        | <b>Prior YTD Actual</b> | Flux             |
|                                |              |            |                   |           | (% of YTD  |                         | (Diff from Prior |
|                                |              |            |                   | (\$ '000) | Budget)    |                         | Year)            |
| Personnel Services             | 426,117      | 104,670    | 105,039           | (0)       | 100%       | 96,063                  | (8,976)          |
| Purchased/ Contracted Services | 20,787       | 5,197      | 842               | 4         | 16%        | /                       | 1,320            |
| Supplies and Materials         | 10,212       | 1,803      | 1,029             | 1         | 57%        | 3,942                   | 2,913            |
| Total City Manager             | 467,116      | 114,170    | 106,909           | 7         | 94%        | 102,166                 | (4,743)          |
|                                |              |            |                   |           | YTD Actual |                         |                  |

| City Managan                   | Total Annual |            |                   |           |           |                  |                  |
|--------------------------------|--------------|------------|-------------------|-----------|-----------|------------------|------------------|
| City Manager                   | Budget       | YTD Budget | <b>YTD Actual</b> | Varia     | nce       | Prior YTD Actual | Flux             |
|                                |              |            |                   |           | (% of YTD |                  | (Diff from Prior |
|                                |              |            |                   | (\$ '000) | Budget)   |                  | Year)            |
|                                | 201 701      | 70 70 5    | 72 702            |           | 1010/     | <b>CO 010</b>    | (2.00.4)         |
| Regular Salaries               | 301,701      | 72,785     | 73,703            |           | 101%      | 69,819           | (3,884)          |
| Group Insurance                | 50,230       | 12,558     | 14,137            | (2)       | 113%      | 11,766           | (2,371)          |
| Medicare                       | 4,375        | 1,094      | 1,163             | (0)       | 106%      | 1,117            | (46)             |
| Retirement                     | 68,770       | 17,193     | 15,423            | 2         | 90%       | 12,409           | (3,013)          |
| Workers' Compensation          | 1,041        | 1,041      | 614               | 0         | 59%       | 951              | 338              |
| Personnel Services             | 426,117      | 104,670    | 105,039           | (0)       | 100%      | 96,063           | (8,976)          |
|                                |              |            |                   |           |           |                  |                  |
| Repairs & Maintenance          | -            | -          | -                 | -         |           | -                | -                |
| Communications                 | 1,842        | 461        | 271               | 0         | 59%       | 353              | 82               |
| Printing & Binding             | 1,000        | 250        | -                 | 0         | 0%        | -                | -                |
| Travel                         | 7,400        | 1,850      | 190               | 2         | 10%       | 589              | 399              |
| Dues & Fees                    | 5,345        | 1,336      | 150               | 1         | 11%       | 425              | 275              |
| Education & Training           | 5,200        | 1,300      | 204               | 1         | 16%       | 795              | 591              |
| Purchased/ Contracted Services | 20,787       | 5,197      | 842               | 4         | 16%       | 2,162            | 1,320            |
| George 1's s                   | 5 200        | 1 200      | 207               |           | (00/      | 275              | (520)            |
| Supplies                       | 5,200        | 1,300      | 896               | 0         | 69%       | 375              | (520)            |
| Food                           | 1,500        | 375        | 133               | 0         | 35%       | 306              | 173              |
| Books & Periodicals            | 512          | 128        | -                 | 0         | 0%        | -                | -                |
| Small Equipment                | 3,000        | -          | -                 | -         |           | 3,260            | 3,260            |
| Supplies and Materials         | 10,212       | 1,803      | 1,029             | 1         | 57%       | 3,942            | 2,913            |
| Contingency                    | 10,000       | 2,500      | -                 | 3         | 0%        | 0                | (0)              |
| Total City Manager             | 467,116      | 114,170    | 106,909           | 7         | 94%       | 102,166          | (4,743)          |