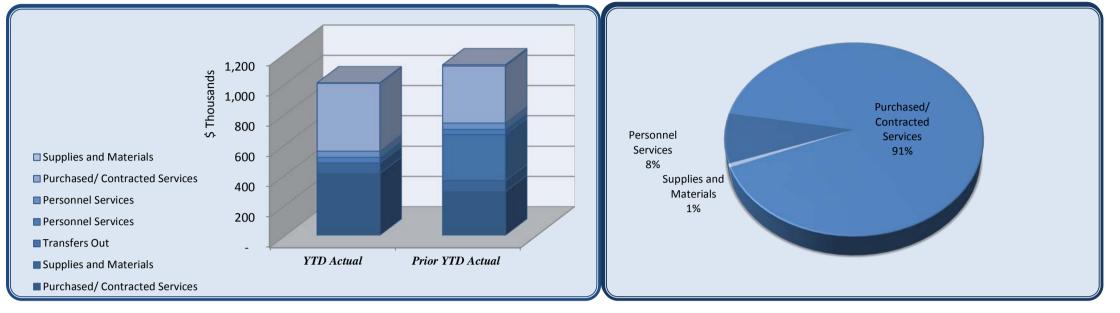

| Human Resources                                                                                                             | Total Annual<br>Budget                        | YTD Budget                                 |                                  | •                         | <b>e</b><br>6 of YTD<br>Budget)                           | Prior YTD Actual                            | <b>Flux</b><br>(Diff from Prior<br>Year) |
|-----------------------------------------------------------------------------------------------------------------------------|-----------------------------------------------|--------------------------------------------|----------------------------------|---------------------------|-----------------------------------------------------------|---------------------------------------------|------------------------------------------|
| Personnel Services<br>Purchased/ Contracted Services<br>Supplies<br>Human Resources                                         | 231,466<br>141,050<br>5,450<br><b>377,966</b> | 56,694<br>35,263<br>1,363<br><b>93,319</b> | 49,432<br>6,171<br>126<br>55,728 | 7<br>29<br>1<br><b>38</b> | 87%<br>17%<br>9%<br><b>60%</b>                            | 53,296<br>12,733<br>43<br><b>66,072</b>     | 3,864<br>6,562<br>(83)<br><b>10,343</b>  |
| <ul> <li>Supplies</li> <li>Purchased/Contracted Services</li> <li>Personnel Services</li> <li>Personnel Services</li> </ul> | Prior YTD Actual                              |                                            |                                  | Pe                        | YTD Actual<br>rsonnel<br>ervices<br>89%<br>Supplies<br>0% | Purchased/<br>Contracted<br>Services<br>11% |                                          |