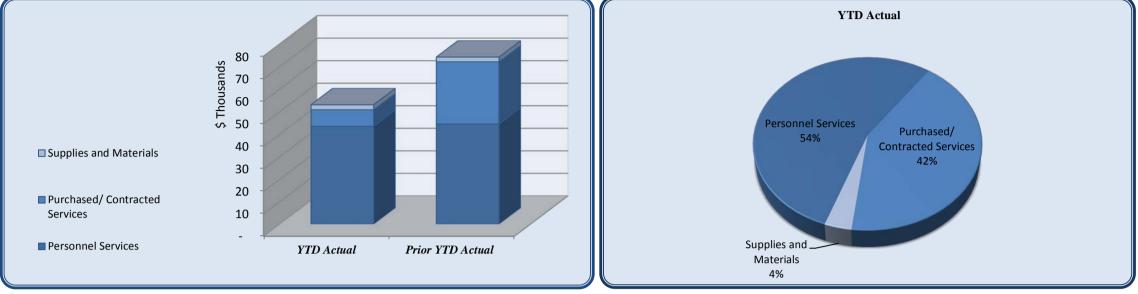

| City Council                   | Total Annual<br>Budget | YTD Budget | YTD Actual |           |         | Prior YTD Actual | Flux             |
|--------------------------------|------------------------|------------|------------|-----------|---------|------------------|------------------|
|                                |                        | 0          |            | (% of YTD |         |                  | (Diff from Prior |
|                                |                        |            |            | (\$ '000) | Budget) |                  | Year)            |
| Personnel Services             | 202,479                | 50,672     | 43,482     | 7         | 86%     | 44,515           | 1,033            |
| Purchased/ Contracted Services | 62,900                 | 12,600     | 7,369      | 5         | 58%     | /                | 20,235           |
| Supplies and Materials         | 16,700                 | 6,550      | 2,214      | 4         | 34%     | 2,100            | (114)            |
| Total City Council             | 282,079                | 69,822     | 53,065     | 17        | 76%     | 74,219           | 21,154           |
|                                |                        |            |            |           |         |                  |                  |

| City Council                          | Total Annual |                   |                   |           |           |                         |                  |
|---------------------------------------|--------------|-------------------|-------------------|-----------|-----------|-------------------------|------------------|
| Cuy Councu                            | Budget       | <b>YTD Budget</b> | <b>YTD Actual</b> | Varia     | nce       | <b>Prior YTD Actual</b> | Flux             |
|                                       |              | 0                 |                   |           | (% of YTD |                         | (Diff from Prior |
|                                       |              |                   |                   | (\$ '000) | Budget)   |                         | Year)            |
| Regular Salaries                      | 88,000       | 22,000            | 22,000            | 0         | 100%      | 22,000                  |                  |
| Group Insurance                       | 107,538      | 26,885            | 19,831            | 7         | 74%       | 20,798                  | 967              |
| Social Security                       | 5,456        | 1,364             | 1,235             | 0         | 91%       | 1,227                   | (8)              |
| Medicare                              | 1,276        | 319               | 289               | 0         | 91%       | 287                     | (3)              |
| Workers' Compensation                 | 209          | 105               | 128.3             | (0)       | 123%      | 207                     | 76               |
| Personnel Services                    | 202,479      | 50,672            | 43,482            | 7         | 86%       | 44,515                  | 1,033            |
|                                       |              |                   |                   |           | 0070      |                         | _,               |
| Professional Services                 | 4,500        | 1,125             | 250               | 1         | 22%       | 4,546                   | 4,296            |
| Technical Services                    | 1,000        | 250               | -                 | 0         | 0%        | -                       | -                |
| Repairs & Maintenance                 | 2,500        | 2,500             | 2,500             | -         | 0%        | -                       | -                |
| Property/Liability Insurance          | 20,000       | -                 | -                 | -         |           | 20,604                  | 20,604           |
| Communications                        | 6,500        | 1,625             | 1,915             | (0)       | 118%      | 136                     | (1,779)          |
| Printing & Binding                    | 3,550        | 888               | -                 | 1         | 0%        | -                       | -                |
| Travel                                | 15,300       | 3,825             | 74                | 4         | 2%        | -                       | (74)             |
| Dues & Fees                           | 3,000        | 750               | 575               | 0         | 77%       | 313                     | (263)            |
| Education & Training                  | 6,550        | 1,638             | 2,055             | (0)       | 125%      | 2,005                   | (50)             |
| <b>Purchased/ Contracted Services</b> | 62,900       | 12,600            | 7,369             | 5         | 58%       | 27,604                  | 20,235           |
| Supplies                              | 4,000        | 1,500             | 1,429             | 0         | 95%       |                         | (1,429)          |
| Food                                  | 5,500        | 1,300             | 785               | 1         | 57%       | 1,371                   | 586              |
| Books & Periodicals                   | 700          | 175               | -                 |           | 0%        |                         |                  |
| Small Equipment                       | 4,000        | 1,000             |                   | 1         | 0%        | 729                     | 729              |
| Supplies and Materials                | 16,700       | 6,550             | 2,214             | 4         | 34%       | 2,100                   | (114)            |
|                                       |              | <0.000            |                   | 18        |           |                         |                  |
| Total City Council                    | 282,079      | 69,822            | 53,065            | 17        | 76%       | 74,219                  | 21,154           |