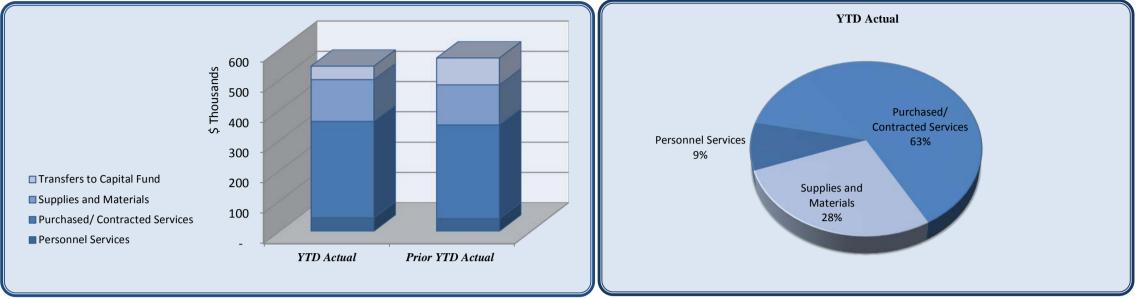

| City Clerk                                                                                                     | Total Annual<br>Budget | YTD Budget | YTD Actual |                                                                 | <b>e F</b><br>% of YTD<br>Budget)    | Prior YTD Actual | <b>Flux</b><br>(Diff from Prior<br>Year) |
|----------------------------------------------------------------------------------------------------------------|------------------------|------------|------------|-----------------------------------------------------------------|--------------------------------------|------------------|------------------------------------------|
| Personnel Services                                                                                             | 154,921                | 37,982     | 36,223     | 2                                                               | 95%                                  | 33,645           | (2,577)                                  |
| Purchased/ Contracted Services                                                                                 | 57,430                 | 29,084     | 23,995     | 5                                                               | 83%                                  | 2,715            | (21,280)                                 |
| Supplies and Materials                                                                                         | 5,525                  | 1,676      | 972        | 1                                                               | 58%                                  | 4,059            | 3,087                                    |
| Transfers Out Total City Clerk                                                                                 | - 217,876              | 68,742     | - 61,190   | - 8                                                             | 89%                                  | 40,420           | - (20,770)                               |
|                                                                                                                | 217,070                | 00,742     | 01,170     | 0                                                               | 0770                                 | 40,420           | (20,770)                                 |
| <ul> <li>Supplies and Materials</li> <li>Purchased/ Contracted Services</li> <li>Personnel Services</li> </ul> | Prior YTD Actua        |            |            | Personnel<br>Services<br>59%<br>Supplies and<br>Materials<br>2% | Purchas<br>Contrac<br>Service<br>39% | ted<br>es        |                                          |