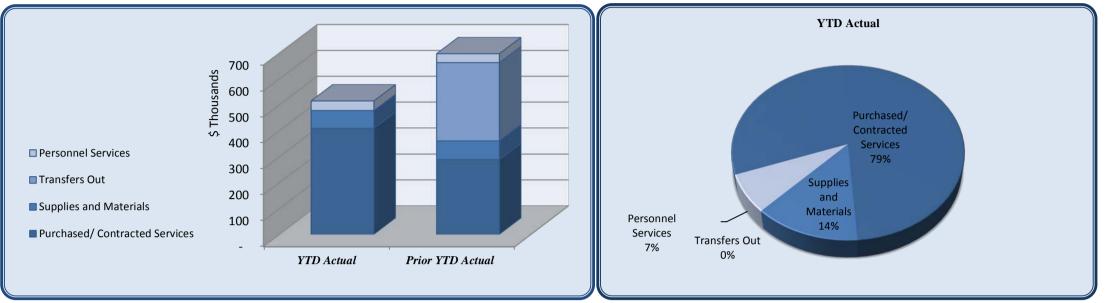

| Legal Purchased/ Contracted Services Supplies and Materials Total Legal                                                                                                                                                                                                                                                                                                                                                                                                                                                                                                                                                                                                                                                                                                                                                                                                                                                                                                                                                                                                                                                                                                                                                                                                                                                                                                                                                                                                                                                                                                                                                                                                                                                                                                                                                                                                                                                                                                                                                                                                                                                                                                                                                                                                                                    | <b>Total Annual</b><br><b>Budget</b><br>300,000<br>-<br><b>300,000</b> | <b>YTD Budget</b><br>127,500<br>-<br><b>127,500</b> | <b>YTD Actual</b><br>129,221<br>125<br><b>129,346</b> | Varia:<br>(\$ '000)<br>(\$ '000)<br>(0)<br>(0)<br>(2) | nce<br>(% of YTD<br>Budget)<br>101%<br><b>101%</b>         | Prior YTD Actual 123,457 105 123,561 | Flux<br>(Diff from Prior<br>Year)<br>(5,764)<br>(20)<br>(5,784) |
|------------------------------------------------------------------------------------------------------------------------------------------------------------------------------------------------------------------------------------------------------------------------------------------------------------------------------------------------------------------------------------------------------------------------------------------------------------------------------------------------------------------------------------------------------------------------------------------------------------------------------------------------------------------------------------------------------------------------------------------------------------------------------------------------------------------------------------------------------------------------------------------------------------------------------------------------------------------------------------------------------------------------------------------------------------------------------------------------------------------------------------------------------------------------------------------------------------------------------------------------------------------------------------------------------------------------------------------------------------------------------------------------------------------------------------------------------------------------------------------------------------------------------------------------------------------------------------------------------------------------------------------------------------------------------------------------------------------------------------------------------------------------------------------------------------------------------------------------------------------------------------------------------------------------------------------------------------------------------------------------------------------------------------------------------------------------------------------------------------------------------------------------------------------------------------------------------------------------------------------------------------------------------------------------------------|------------------------------------------------------------------------|-----------------------------------------------------|-------------------------------------------------------|-------------------------------------------------------|------------------------------------------------------------|--------------------------------------|-----------------------------------------------------------------|
| Supplies and Materials<br>Purchased/ Contracted<br>Services<br>Services<br>Supplies and Materials<br>Supplies an | tual Prior YTD Actua                                                   |                                                     |                                                       | Supplies and _<br>Materials<br>0%                     | YTD Actual<br>Purchased/<br>Contracted<br>Services<br>100% |                                      |                                                                 |
| Legal                                                                                                                                                                                                                                                                                                                                                                                                                                                                                                                                                                                                                                                                                                                                                                                                                                                                                                                                                                                                                                                                                                                                                                                                                                                                                                                                                                                                                                                                                                                                                                                                                                                                                                                                                                                                                                                                                                                                                                                                                                                                                                                                                                                                                                                                                                      | Total Annual<br>Budget                                                 | YTD Budget                                          | YTD Actual                                            | <b>Varia</b><br>(\$ '000)                             | nce<br>(% of YTD<br>Budget)                                | Prior YTD Actual                     | <b>Flux</b><br>(Diff from Prior<br>Year)                        |