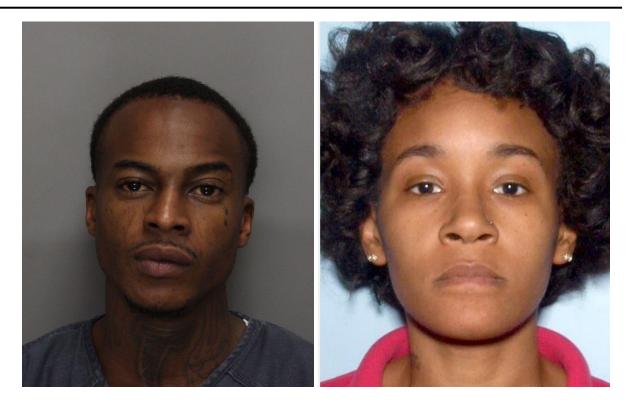

Dunwoody Police detectives are currently looking for two associates of Mr. Watts. Both have been charged related to vehicles that were entered following the arrest of Mr. Watts in Cobb County. Michelle Crawford, age 25, and Iris Watts, age 30, have active warrants charging Entering Automobile and Financial Transaction Card Theft. Ms. Watts and Ms. Crawford are believed to be occupying a black 2005 Buick LeSabre.

Emmuel Smith

Charles Willingham

Ricardo Watts

Iris Watts

Michelle Crawford

Suspect vehicle

###