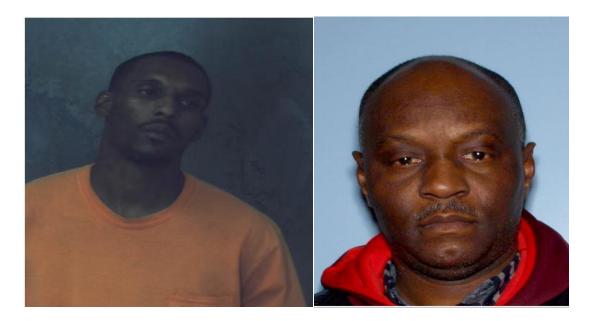

Ricardo Watts, age 29, has been charged with 10 counts of Entering Automobile (Felony). Mr. Watts is accused of entering several parked vehicles at various swim and tennis clubs throughout Dunwoody over the course of the last two months. Mr. Watts was arrested on June 27, 2016 by the Cobb County Police Department for Entering Automobile charges in their jurisdiction and is currently in custody at the Cobb County Jail.

Dunwoody Police detectives are currently looking for two associates of Mr. Watts. Both have been charged related to vehicles that were entered following the arrest of Mr. Watts in Cobb County. Michelle Crawford, age 25, and Iris Watts, age 30, have active warrants charging Entering Automobile and Financial Transaction Card Theft. Ms. Watts and Ms. Crawford are believed to be occupying a black 2005 Buick LeSabre.

Emmuel Smith

Charles Willingham

Ricardo Watts

Iris Watts

Michelle Crawford

Suspect vehicle

###