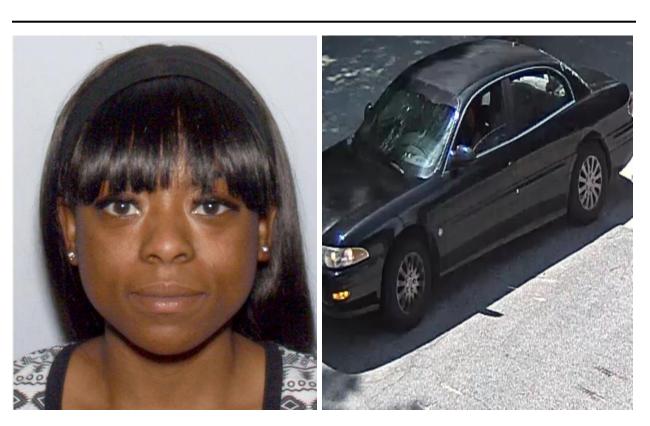

Dunwoody Police detectives are currently looking for two associates of Mr. Watts. Both have been charged related to vehicles that were entered following the arrest of Mr. Watts in Cobb County. Michelle Crawford, age 25, and Iris Watts, age 30, have active warrants charging Entering Automobile and Financial Transaction Card Theft. Ms. Watts and Ms. Crawford are believed to be occupying a black 2005 Buick LeSabre.

Emmuel Smith

Charles Willingham

Ricardo Watts

Iris Watts

Michelle Crawford

Suspect vehicle

###